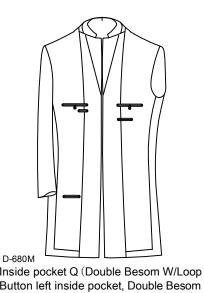

Inside pocket Q (Double Besom W/Loop & Button left inside pocket, Double Besom W/Loop & Button right insider pocket, right cell pocket, regular pen pocket, left lower card pocket)

Inside pocket S (regular left inside pocket, Double Besom W/Triangle Flap & Button right pocket,right cell pocket, Drop shape pen pocket, left lower card pocket)