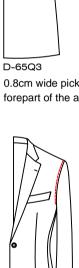

59

D-65Q2 big stitch/0.3cm narrow pick stitch on forepart of the armhole

0.8cm wide pick stitch on forepart of the armhole

0.3cm narrow top stitch on forepart of the armhole

top stiching \ Exterior pic stitch color  $\triangle$  D-657A-match fabirc D-657T-Pic stitching--customer appointed color