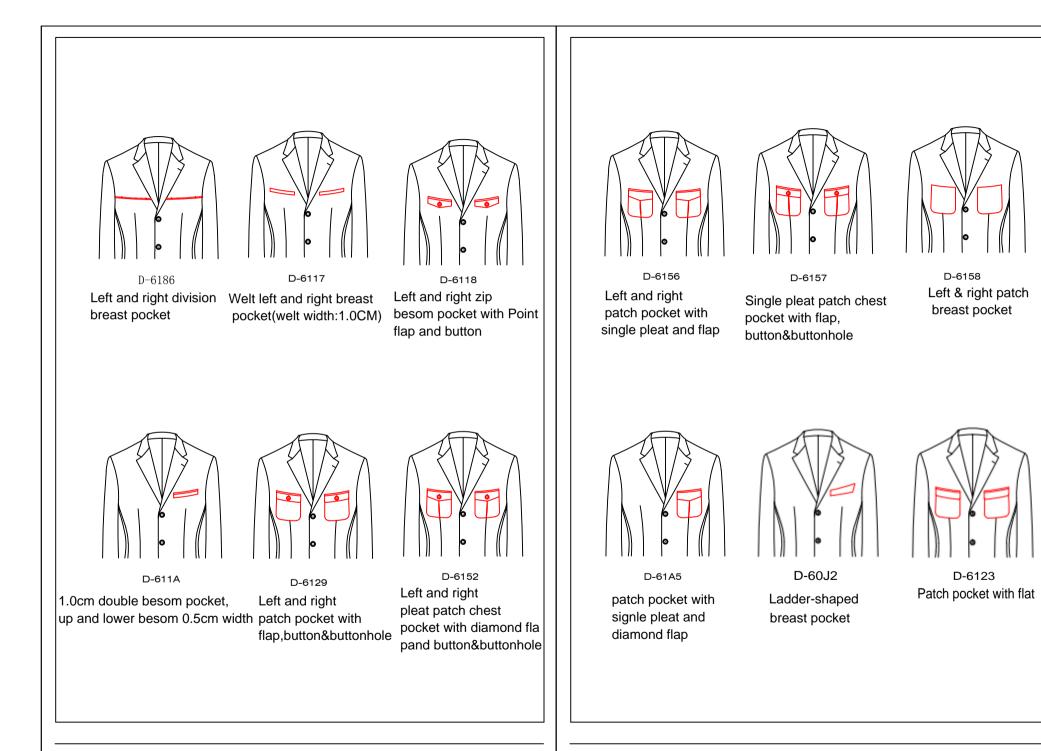

#### D-61A1

Double besom with pointed tab and button breast pockets

D-6113 Double besom with flap breast pocket

Double besom with

breast pocket

D-6119

flap and button

breast pocket

Double besom with

square tab with button

D-61A3

Double besom with round tab and button breast pockets

D-6114

Zip besom pocket with Poinflap and butt

21

D-6115 Double besom zip pocket

D-6116 Double besom pocket with diamond flap

D-6150 Patch breast pocket

D-6151

button&buttonhole

D-6153 Patch pocket with signle pleat and flap

D-61A4 Patch pocket with flap,button&buttonhole

D-6155 Single pleat patch chest pocket with diamond flap pand button&buttonhole

Left divide pocket with button and buttonhole

D-6183

Left and right division and left

breast pocket with button

and buttonhole

D-6184 Front part with left&right segmentation craft

#### Chest pocket style

D-66Q0 Chest pocket width 2.0cm D-66Q1 Chest pocket width 2.1cm D-66Q2 Chest pocket width 2.2cm D-66Q3 Chest pocket width 2.3cm D-66Q4 Chest pocket width 2.4cm D-66Q5 Chest pocket width 2.5cm D-66Q6 Chest pocket width 2.6cm D-66Q7 Chest pocket width 2.7cm D-66Q8 Chest pocket width 2.8cm D-66Q9 Chest pocket width 2.9cm D-66R2 Chest pocket width 3.5cm

#### Chest pocket sealing process

D-6300

Chest pocket- standard small seal stitching

D-62Z5 Ticket pocket style: very slant double besom ticket pocket with square tab and button&buttonhole

D-62Z8 Ticket pocket style: very slant patch ticket pocket with flap