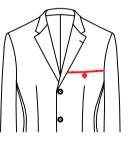

59

D-65Q2 big stitch/0.3cm narrow pick stitch on forepart of the armhole

0.8cm wide pick stitch on forepart of the armhole

0.3cm narrow top stitch on forepart of the armhole

top stiching \ Exterior pic stitch color  $\triangle$  D-657A-match fabirc D-657T-Pic stitching--customer appointed color