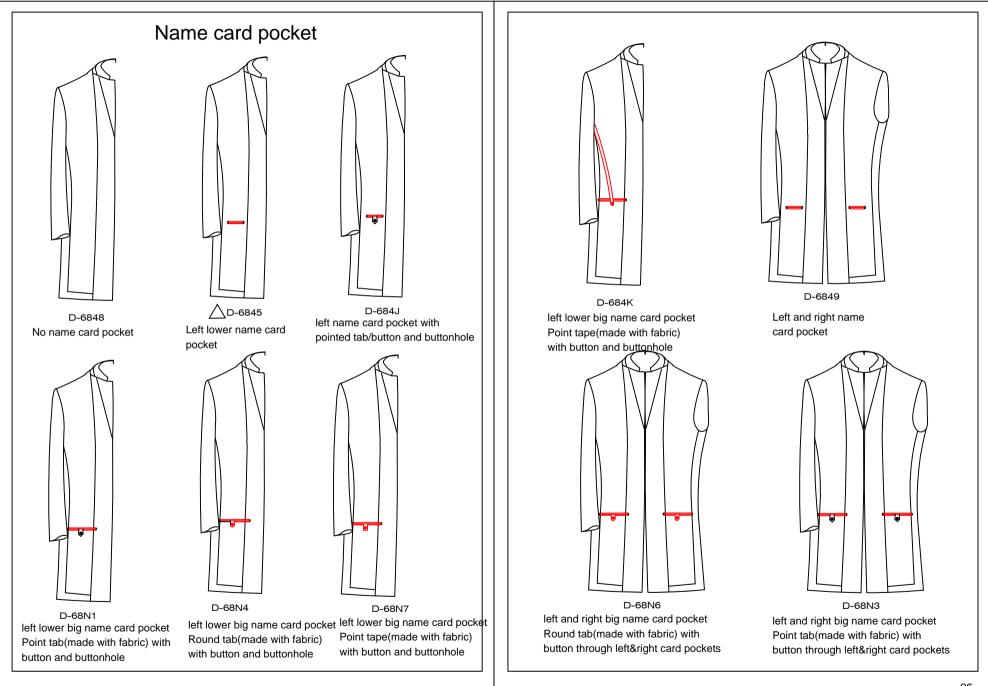

pen pocket, left lower card pocket, right pocket with space)left lower card pocket, right pocket with space)

inside pockets C(Double Besom W/ Tab & Button left pocket, Double Besom W/ Tab & Button right pocket, regular pen pocket, left lower card pocket, right pocket with space)

inside pockets E(regular left pocket, Double Besom W/Triangle Flap & Button right pocket, right pocket with space, regular pen pocket, left lower card pocket, right cell pocket)

inside pockets C(Double Besom W/ Tab & Button left pocket, Double Besom W/ Tab & & Button right pocket, left lower card pocket, drop shape pen pocket,right pocket with space)

inside pockets F(Double Besom W/Loop & Button left inside pocket, Double Besom W/Loop & Button right inside pocket, right pocket with space, right cell pocket, regular pen pocket, left lower card pocket)

D-680F inside pocket J(Double Besom W/ Tab & Button left pocket, Double Besom W/ Tab & Button right pocket, right pocket with space, right cell pocket, drop shape pen pocket, left lower card pocket)

inside pocket K(Double Besom W/Loop & Button left inside pocket, Double Besom W/Loop & Button right inside pocket, right pocket with space, regular pen pocket, left lower card pocket, MP3 pocket)

Inside pocket Q (Double Besom W/Loop & Button left inside pocket, Double Besom W/Loop & Button right insider pocket, right cell pocket, regular pen pocket, left lower card pocket)

Inside pocket S (regular left inside pocket, Double Besom W/Triangle Flap & Button right pocket,right cell pocket, Drop shape pen pocket, left lower card pocket)

Loop & Button left inside pocket, Double Besom W/Triangle Loop & Button right insider pocket, right cell pocket, regular pen pocket, left lower card pocket)

Inside pocket T (Double Besom W/Triangle Loop & Button left inside pocket, Double Besom W/Triangle Loop & Button right inside pocket, drop shape pen pocket, right cell pocket, left lower card pocket)