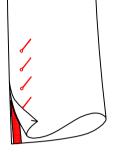

73

D-66X7 Real sleeve slit, real buttonhole with one side sleeve vent

Real sleeve slit, real slant buttonhole with double-faced sleeve vent

D-66X9 Real sleeve slit, real slant buttonhole, with single-faced sleeve vent

D-6964 Real sleeve slit, real buttonhole with customer appoint single-faced finished sleeve vent-

D-6965 Real sleeve slit, real buttonhole with customer appoint single-faced finished sleeve vent-

Split sleeve, cuff with trapezoid square tab, button and buttonhole

D-6966 Real sleeve slit, real slant buttonhole with customer appoint single-faced finished sleeve vent-

D-6961 Real sleeve slit no buttonhole with customer appoint double-faced finished sleeve vent-

D-6962 Real sleeve slit, real buttonhole with customer appoint double-faced finished sleeve vent

D-6963 Real sleeve slit no buttonhole with customer appoint single-faced finished sleeve vent

D-661R Real sleeve slit,no button & buttonhole, with customer appoint double-faced finished sleeve vent-

D-6617