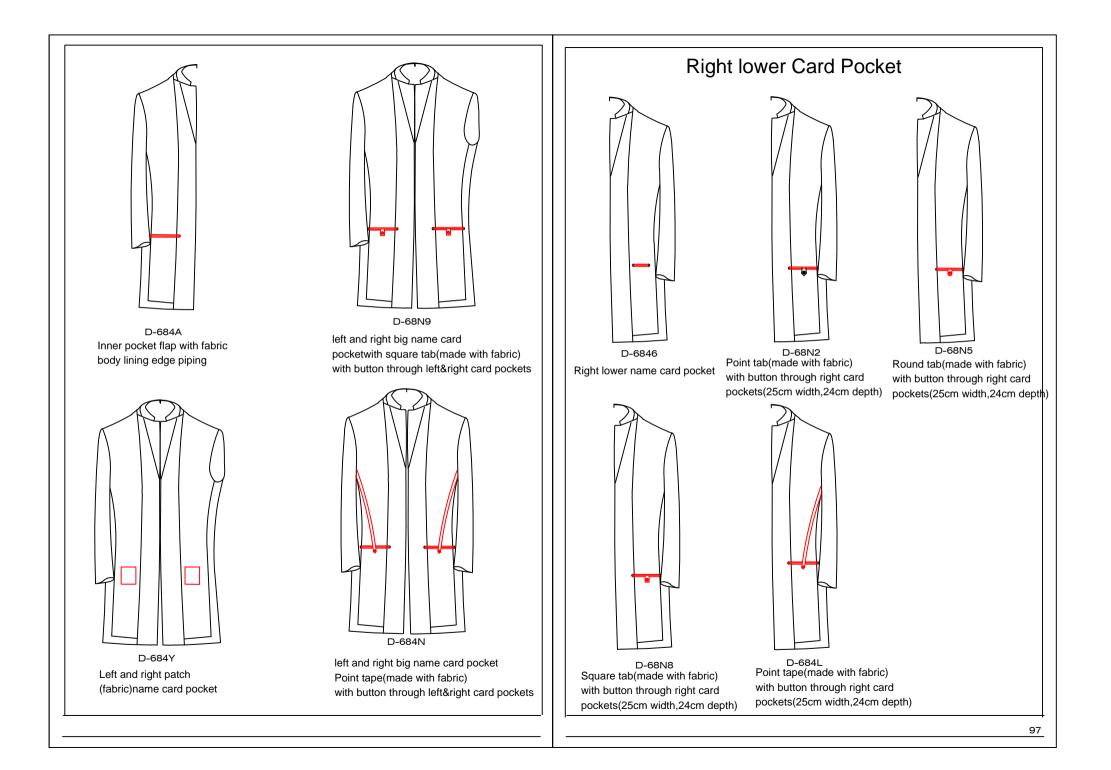

pen pocket, left lower card pocket, right pocket with space)left lower card pocket, right pocket with space)

inside pockets C(Double Besom W/ Tab & Button left pocket, Double Besom W/ Tab & Button right pocket, regular pen pocket, left lower card pocket, right pocket with space)

inside pockets E(regular left pocket, Double Besom W/Triangle Flap & Button right pocket, right pocket with space, regular pen pocket, left lower card pocket, right cell pocket)

inside pockets C(Double Besom W/ Tab & Button left pocket, Double Besom W/ Tab & & Button right pocket, left lower card pocket, drop shape pen pocket,right pocket with space)

inside pockets F(Double Besom W/Loop & Button left inside pocket, Double Besom W/Loop & Button right inside pocket, right pocket with space, right cell pocket, regular pen pocket, left lower card pocket)

D-680F inside pocket J(Double Besom W/ Tab & Button left pocket, Double Besom W/ Tab & Button right pocket, right pocket with space, right cell pocket, drop shape pen pocket, left lower card pocket)

inside pocket K(Double Besom W/Loop & Button left inside pocket, Double Besom W/Loop & Button right inside pocket, right pocket with space, regular pen pocket, left lower card pocket, MP3 pocket)

Inside pocket Q (Double Besom W/Loop & Button left inside pocket, Double Besom W/Loop & Button right insider pocket, right cell pocket, regular pen pocket, left lower card pocket)

Inside pocket S (regular left inside pocket, Double Besom W/Triangle Flap & Button right pocket,right cell pocket, Drop shape pen pocket, left lower card pocket)

Loop & Button left inside pocket, Double Besom W/Triangle Loop & Button right insider pocket, right cell pocket, regular pen pocket, left lower card pocket)

Inside pocket T (Double Besom W/Triangle Loop & Button left inside pocket, Double Besom W/Triangle Loop & Button right inside pocket, drop shape pen pocket, right cell pocket, left lower card pocket)