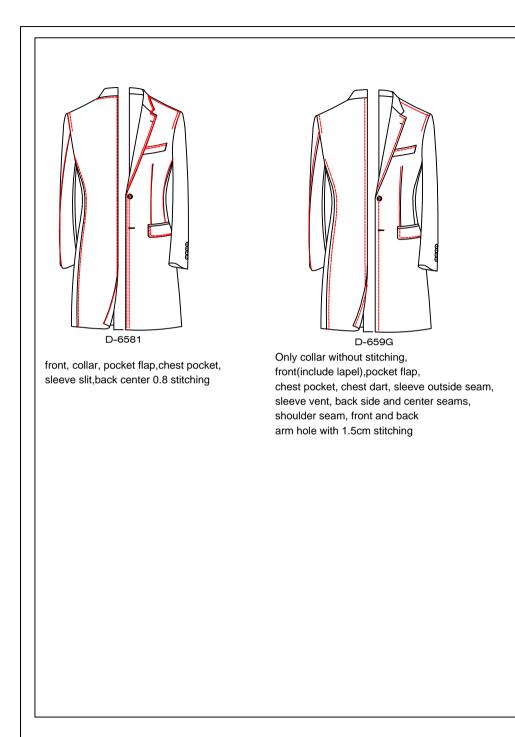

48cm vertical down from right neck

Only collar without stitching, front(include lapel),pocket flap, chest pocket, chest dart, sleeve outside seam, sleeve vent, back side and center seams, shoulder seam, front and back arm hole with 1.5cm stitching