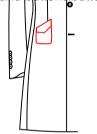

D-62V2 Ticket pocket style: very slant patch ticket pocket with flap button and buttonhole

Ticket pocket style: very slant double besom pocket with round tab and button&buttonhole

D-62Z9 Ticket pocket style: very slant patch ticket pocket with diamond flap