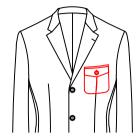

#### Chest pocket style

D-66Q0 Chest pocket width 2.0cm D-66Q1 Chest pocket width 2.1cm D-66Q2 Chest pocket width 2.2cm D-66Q3 Chest pocket width 2.3cm D-66Q4 Chest pocket width 2.4cm D-66Q5 Chest pocket width 2.5cm D-66Q6 Chest pocket width 2.6cm D-66Q7 Chest pocket width 2.7cm D-66Q8 Chest pocket width 2.8cm D-66Q9 Chest pocket width 2.9cm D-66R2 Chest pocket width 3.5cm