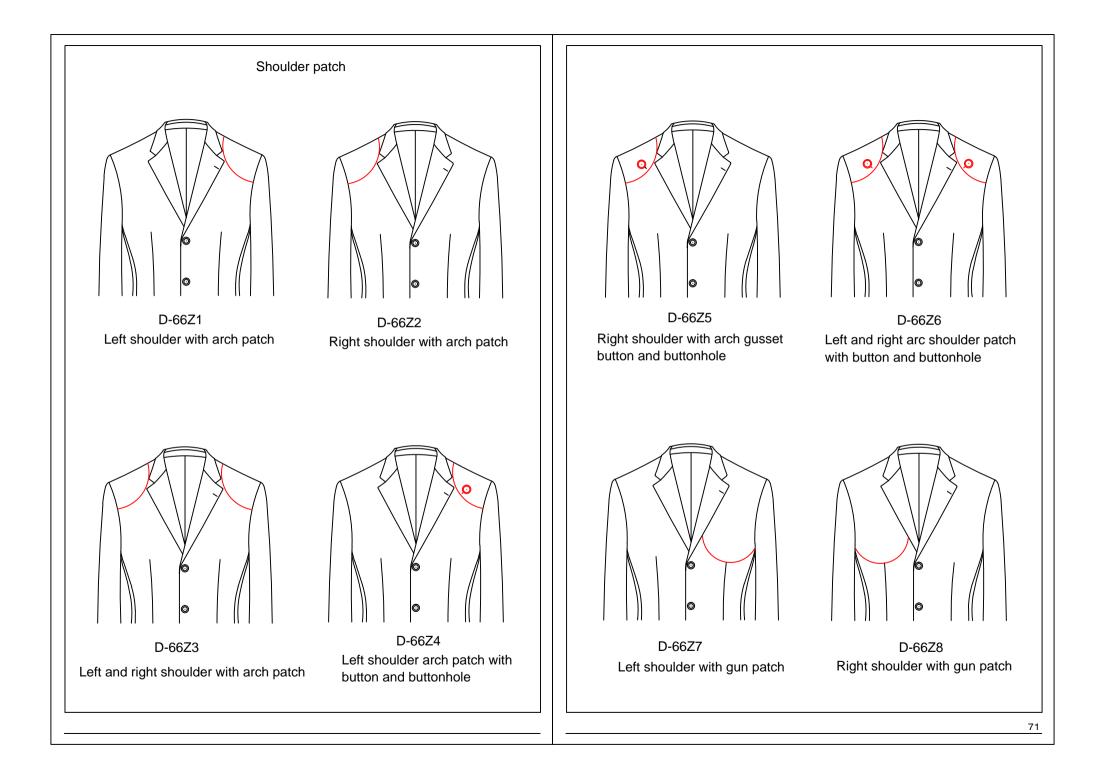

#### D-66ZF Left and right shoulder with pointed flexible patch, button and buttonhole

# Special patch pic stitch style $\triangle$ D-66S1 Shoulder special patch with pic stitch D-66S2 Shoulder special patch without pic stitch Shoulder special patch fabric style D-66S5 Shoulder special patch customer appointed fabric-Lapel fabric style D-665Q Lapel fabric customer appointed-D-665M Lapel uses back side of customer appointed fabric-