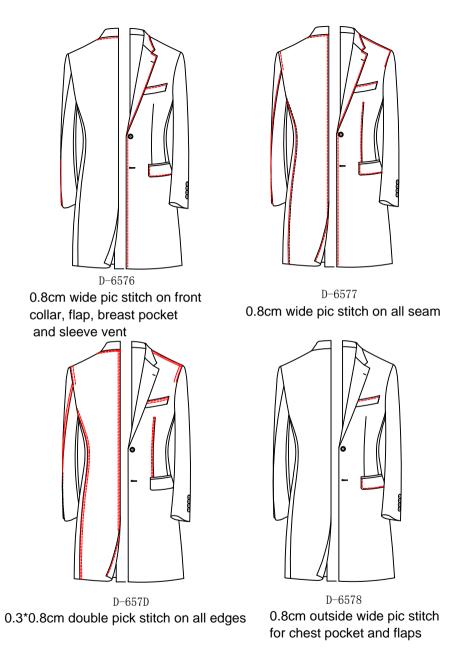

59

D-65Q2 big stitch/0.3cm narrow pick stitch on forepart of the armhole

0.8cm wide pick stitch on forepart of the armhole

0.3cm narrow top stitch on forepart of the armhole

top stiching \ Exterior pic stitch color  $\triangle$  D-657A-match fabirc D-657T-Pic stitching--customer appointed color