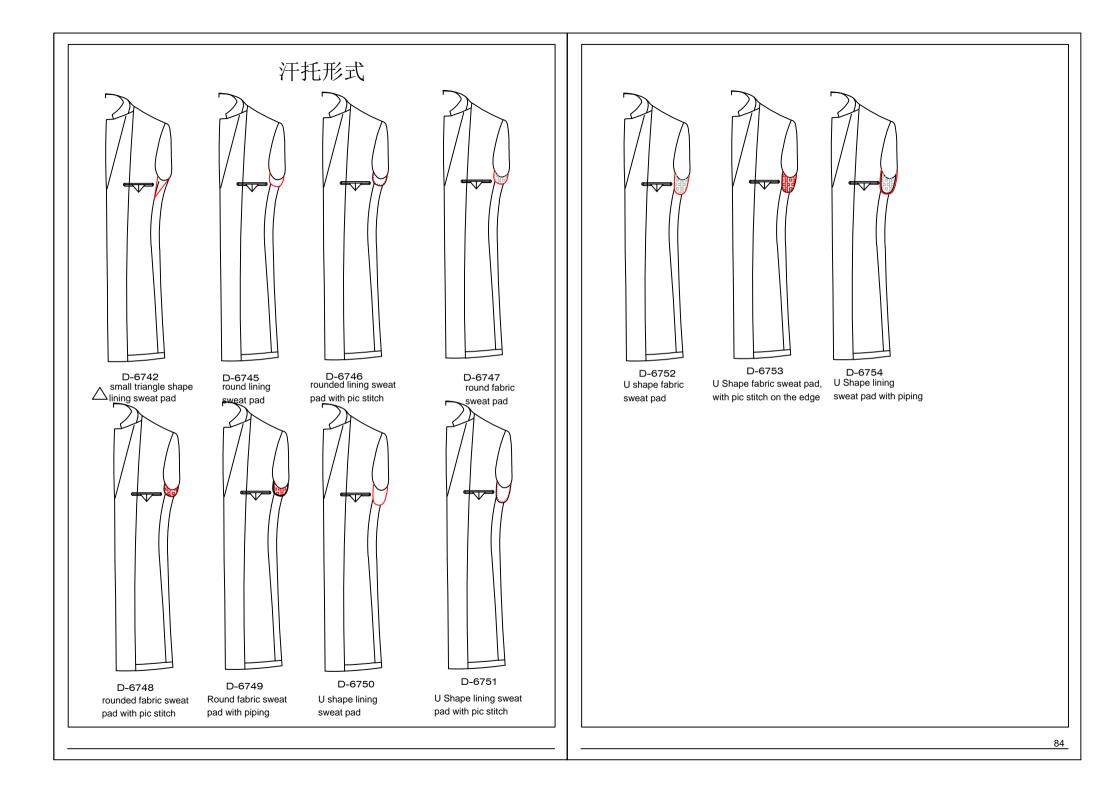

6B5 | Sleeve Vent Grosgrain-            |
|        | opposite of customer appointed    |
|        |                                   |

# The fabric for hem D-692B cuff hem using guest specified fabric the first cuff buttonhole style D-6925 first sleeve buttonhole customer appointed The second cuff buttonhole style 2 • 3 D-6926 The second sleeve buttonhole customer appointed the third cuff buttonhole style The third sleeve buttonhole customer appointed

# the forth cuff buttonhole style

D-6927

The forth sleeve buttonhole customer appointed D-692A









# Inner pocket bartacks color

D-686A Inner pocket bartacks--match body fabric
 D-686C Inner pocket bartacks-match inner pic stitch- D-686L Inner pocket bartacks--match lining color
 D-686T Inner pocket bartacks-customer appointed-









pen pocket, left lower card pocket, right pocket with space)left lower card pocket, right pocket with space)



inside pockets C(Double Besom W/ Tab & Button left pocket, Double Besom W/ Tab & Button right pocket, regular pen pocket, left lower card pocket, right pocket with space)



inside pockets E(regular left pocket, Double Besom W/Triangle Flap & Button right pocket, right pocket with space, regular pen pocket, left lower card pocket, right cell pocket)



inside pockets C(Double Besom W/ Tab & Button left pocket, Double Besom W/ Tab & & Button right pocket, left lower card pocket, drop shape pen pocket,right pocket with space)



inside pockets F(Double Besom W/Loop & Button left inside pocket, Double Besom W/Loop & Button right inside pocket, right pocket with space, right ce