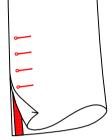

73

D-66X7 Real sleeve slit, real buttonhole with one side sleeve vent

Real sleeve slit, real slant buttonhole with double-faced sleeve vent

D-66X9 Real sleeve slit, real slant buttonhole, with single-faced sleeve vent

D-6964 Real sleeve slit, real buttonhole with customer appoint single-faced finished sleeve vent-

D-6965 Real sleeve slit, real buttonhole with customer appoint single-faced finished sleeve vent-

Split sleeve, cuff with trapezoid square tab, button and buttonhole

D-6966 Real sleeve slit, real slant buttonhole with customer appoint single-faced finished sleeve vent-

D-6961 Real sleeve slit no buttonhole with customer appoint double-faced finished sleeve vent-

D-6962 Real sleeve slit, real buttonhole with customer appoint double-faced finished sleeve vent

D-6963 Real sleeve slit no buttonhole with customer appoint single-faced finished sleeve vent

D-661R Real sleeve slit,no button & buttonhole, with customer appoint double-faced finished sleeve vent-

D-6617