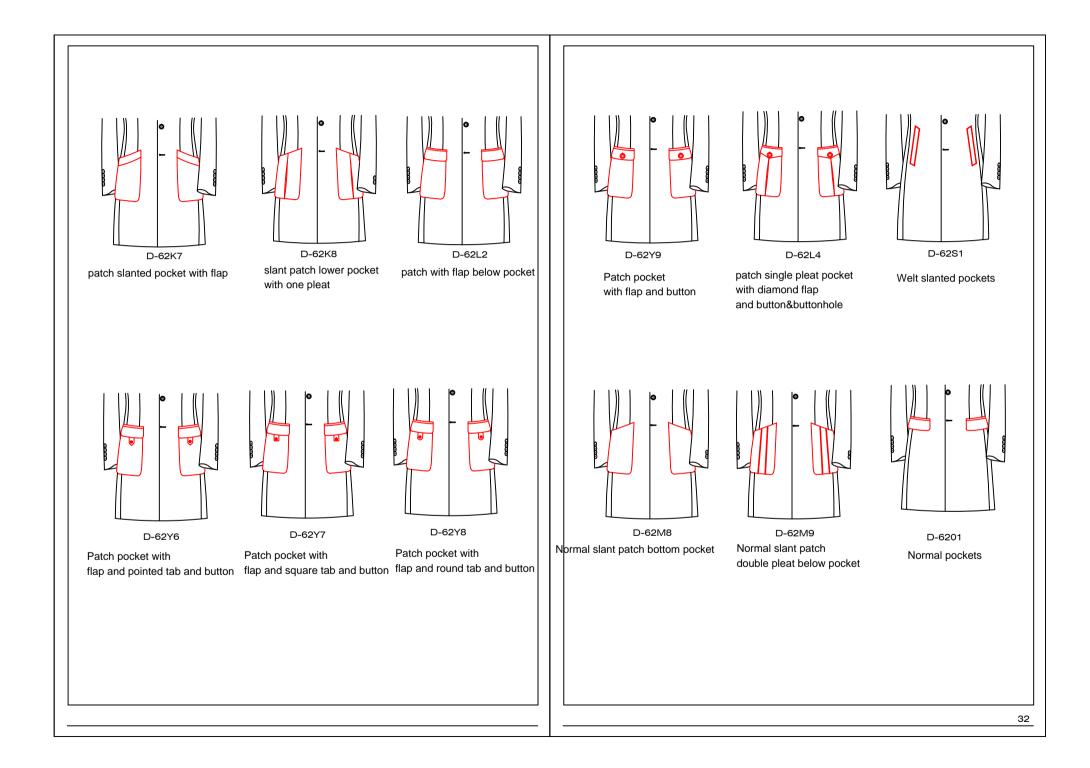

#### D-61A1

Double besom with pointed tab and button breast pockets

D-6113 Double besom with flap breast pocket

Double besom with

breast pocket

D-6119

flap and button

breast pocket

Double besom with

square tab with button

D-61A3

Double besom with round tab and button breast pockets

D-6114

Zip besom pocket with Poinflap and butt

21

D-6115 Double besom zip pocket

D-6116 Double besom pocket with diamond flap

D-6150 Patch breast pocket

D-6151

button&buttonhole

D-6153 Patch pocket with signle pleat and flap

D-61A4 Patch pocket with flap,button&buttonhole

D-6155 Single pleat patch chest pocket with diamond flap pand button&buttonhole

Left divide pocket with button and buttonhole

D-6183

Left and right division and left

breast pocket with button

and buttonhole

D-6184 Front part with left&right segmentation craft