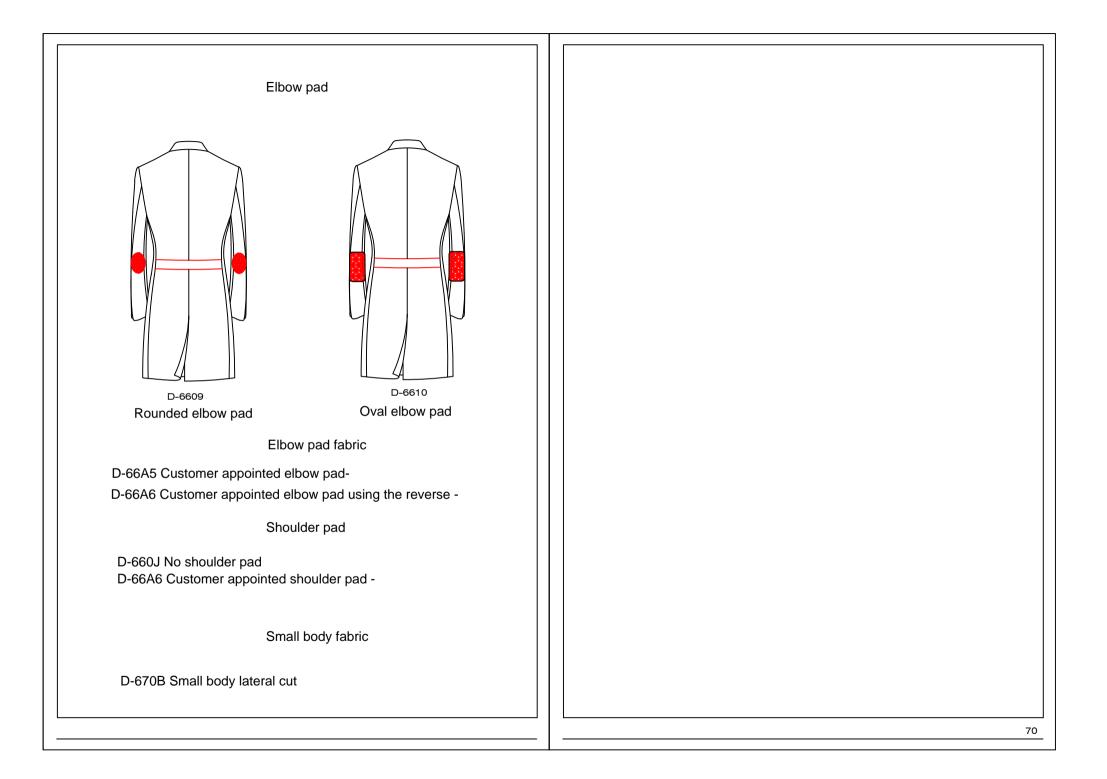

er stitching thread color:Inner pic stitch match lining D-685T inner pic stitch collor:Inner pic stitck--customer appionted

48cm vertical down from right neck



















Only collar without stitching, front(include lapel),pocket flap, chest pocket, chest dart, sleeve outside seam, sleeve vent, back side and center seams, shoulder seam, front and back arm hole with 1.5cm stitching

59









D-65Q2 big stitch/0.3cm narrow pick stitch on forepart of the armhole

0.8cm wide pick stitch on forepart of the armhole





0.3cm narrow top stitch on forepart of the armhole







top stiching \ Exterior pic stitch color  $\triangle$  D-657A-match fabirc D-657T-Pic stitching--customer appointed color









Pic stitch on front dart



D-65S3 0.8cm pick stitch on front chest dart















#### D-66ZF Left and right shoulder with pointed flexible patch, button and buttonhole

# Special patch pic stitch style $\triangle$ D-66S1 Shoulder special patch with pic stitch D-66S2 Shoulder special patch without pic stitch Shoulder special patch fabric style D-66S5 Shoulder special patch customer appointed fabric-Lapel fabric style D-665Q Lapel fabric customer appointed-D-665M Lapel uses back side of customer appointed fabric-

73





D-66X7 Real sleeve slit, real buttonhole with one side sleeve vent



Real sleeve slit, real slant buttonhole with double-faced sleeve vent



D-66X9 Real sleeve slit, real slant buttonhole, with single-faced sleeve vent



D-6964 Real sleeve slit, real buttonhole with customer appoint single-faced finished sleeve vent-



D-6965 Real sleeve sli