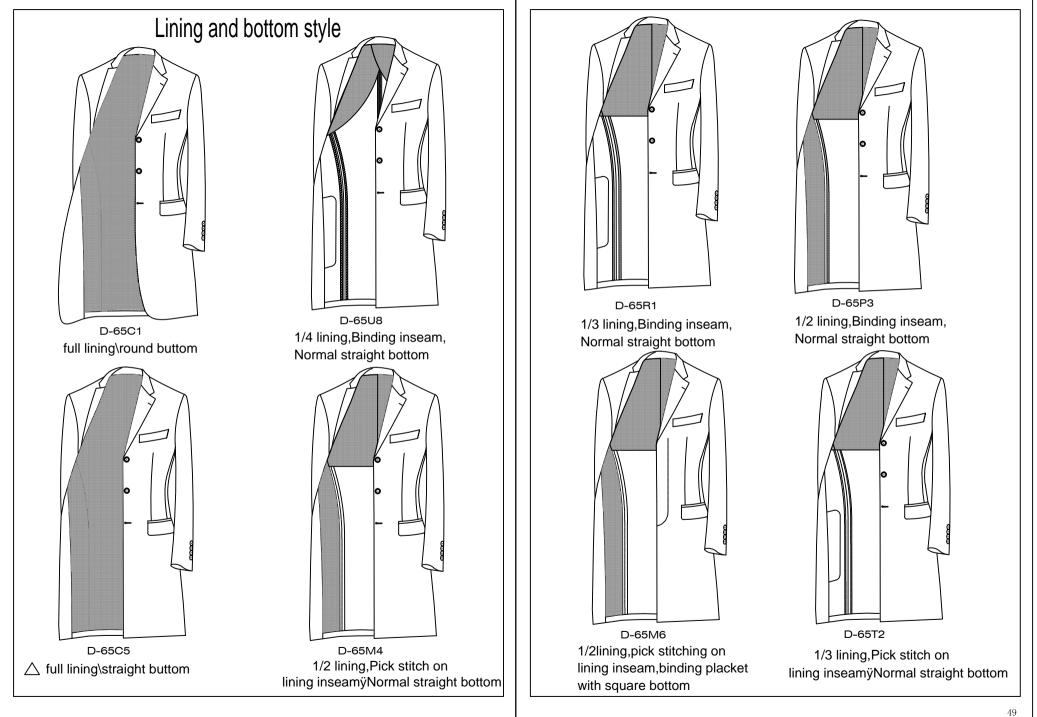

D-6658 the besom for lower pocket using the opposite of the customer appointed fabric

out below pocket besam appointed by customers-

D-6659

## Lower Pocket Flap Width

63A3 Left collar point embroidery (2.5cm from collar point, 1cm from collar top edge)
63A4 The width of lower pocket flap:lower pocket flap width 4.3cm
63A5 The width of lower pocket flap:lower pocket flap width 4.5cm
63A6 The width of lower pocket flap:lower pocket flap width 4.8cm
63A7 The width of lower pocket flap:lower pocket flap width 5.cm
63A8 The width of lower pocket flap:lower pocket flap width 5.3cm
63A9 The width of lower pocket flap:lower pocket flap width 5.5cm
63C1 The width of lower pocket flap:lower pocket flap width 6.5cm
63C3 The width of lower pocket flap:lower pocket flap width 6.5cm



















D-65V9 No lining(having sleeve lining)









## Inner pic stitch collor

△D-685A inner stitching thread color:Inner pic stitch colol :match fabirc D-685L inner stitching thread color:Inner pic stitch match lining D-685T inner pic stitch collor:Inner pic stitck--customer appionted

48cm vertical down from right neck



















Only collar without stitching, front(include lapel),pocket flap, chest pocket, chest dart, sleeve outside seam, sleeve vent, back side and center seams, shoulder seam, front and back arm hole with 1.5cm stitching

59









D-65Q2 big stitch/0.3cm narrow pick stitch on forepart of the armhole

0.8cm wide pick stitch on forepart of the armhole





0.3cm narrow top stitch on forepart of the armhole







top stiching \ Exterior pic stitch color  $\tri