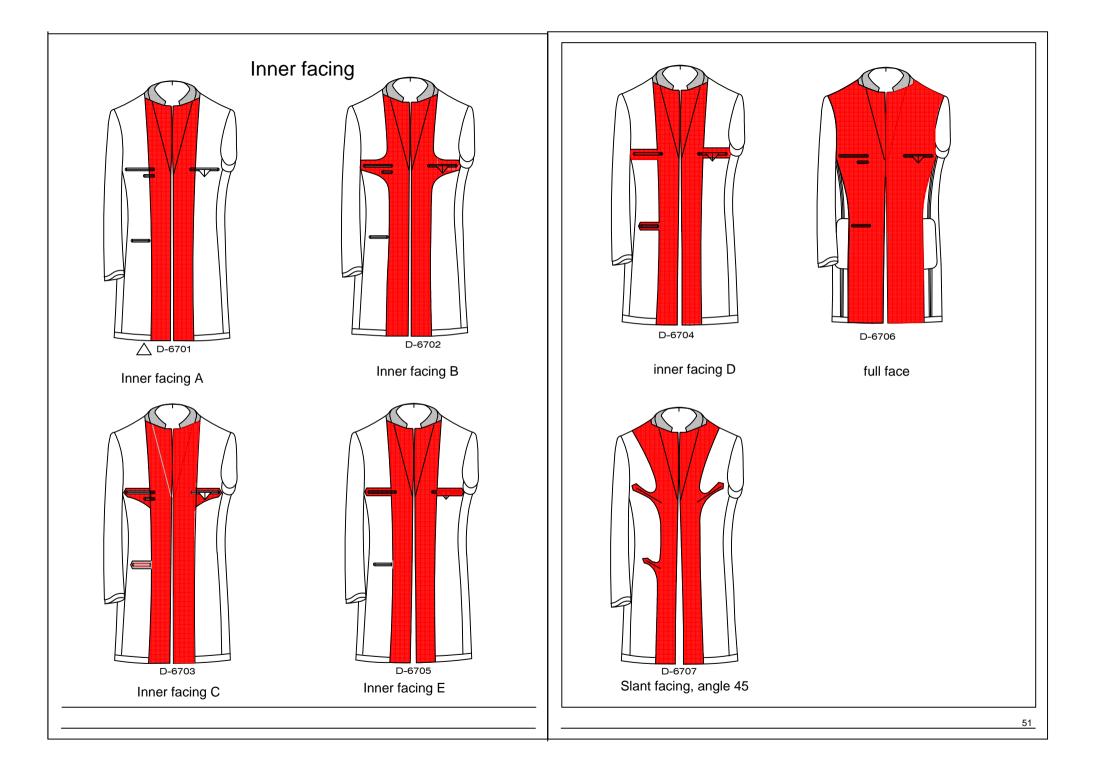

opposite of the customer appointed fabric

out below pocket besam appointed by customers-

D-6659

## Lower Pocket Flap Width

63A3 Left collar point embroidery (2.5cm from collar point, 1cm from collar top edge)
63A4 The width of lower pocket flap:lower pocket flap width 4.3cm
63A5 The width of lower pocket flap:lower pocket flap width 4.5cm
63A6 The width of lower pocket flap:lower pocket flap width 4.8cm
63A7 The width of lower pocket flap:lower pocket flap width 5.cm
63A8 The width of lower pocket flap:lower pocket flap width 5.3cm
63A9 The width of lower pocket flap:lower pocket flap width 5.5cm
63C1 The width of lower pocket flap:lower pocket flap width 6.5cm
63C3 The width of lower pocket flap:lower pocket flap width 6.5cm



















D-65V9 No lining(having sleeve lining)









## Inner pic stitch collor

△D-685A inner stitching thread color:Inner pic stitch colol :match fabirc D-685L inner stitching thread color:Inner pic stitch match lining D-685T inner pic stitch collor:Inner pic stitck--customer appionted

48cm vertical down from right neck



















Only collar without stitching, front(include lapel),pocket flap, chest pocket, chest dart, sleeve outside seam, sleeve vent, back side and center seams, shoulder seam, front and back arm hole with 1.5cm stitching

59









D-65Q2 big stitch/0.3cm narrow pick stitch on forepart of the armhole

0.8cm wide pick stitch on forepart of the armhole





0.3cm narrow top stitch on forepart of the armhole







top stiching \ Exterior pic stitch color  $\triangle$  D-657A-match fabirc D-657T-Pic stitc