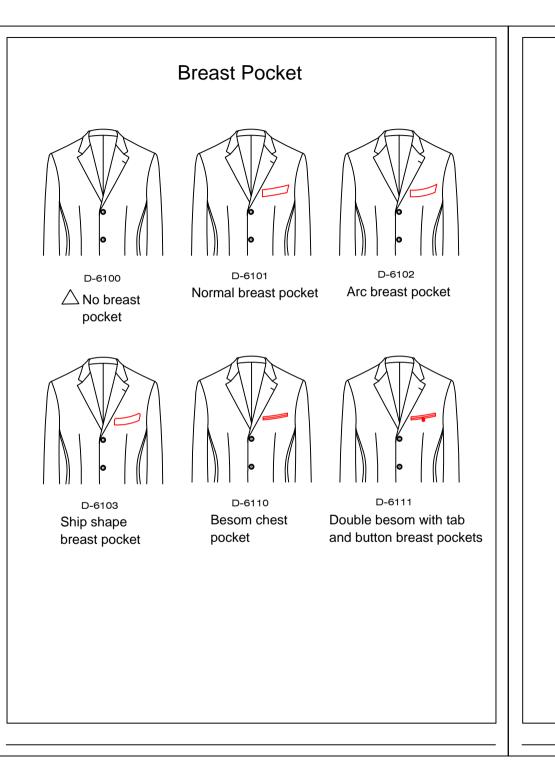

#### D-61A1

Double besom with pointed tab and button breast pockets

D-6113 Double besom with flap breast pocket

Double besom with

breast pocket

D-6119

flap and button

breast pocket

Double besom with

square tab with button

D-61A3

Double besom with round tab and button breast pockets

D-6114

Zip besom pocket with Poinflap and butt

21

D-6115 Double besom zip pocket

D-6116 Double besom pocket with diamond flap

D-6150 Patch breast pocket

D-6151

button&buttonhole

D-6153 Patch pocket with signle pleat and flap

D-61A4 Patch pocket with flap,button&buttonhole

D-6155 Single pleat patch chest pocket with diamond flap pand button&buttonhole

Left divide pocket with button and buttonhole

D-6183

Left and right division and left

breast pocket with button

and buttonhole

D-6184 Front part with left&right segmentation craft