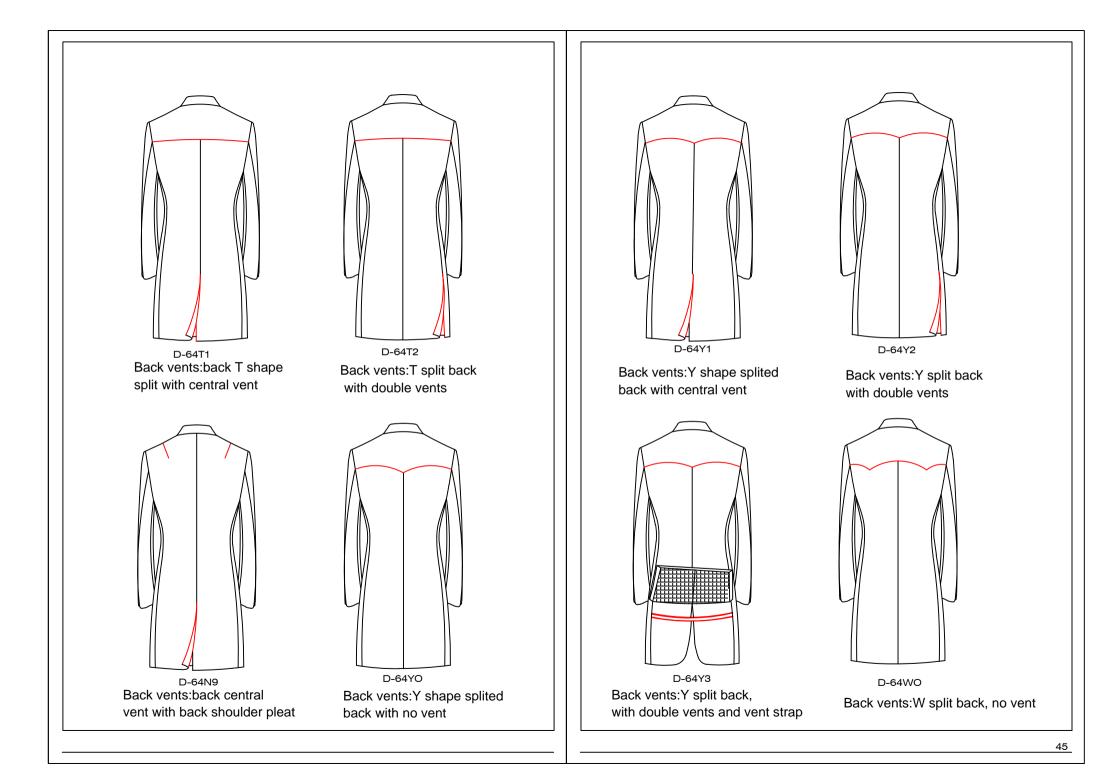

# Back Vents adjustments

D-64K1 Minus 2cm on vent D-64K2 Minus 4cm on vent D-64K3 Minus 6cm on vent D-64K7 Minus 8cm on vent D-64K8 Minus 10cm on vent D-64K4 Plus 2cm on vent D-64K5 Plus 4cm on vent D-64K6 Plus 6cm on vent