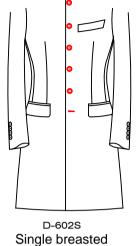

six buttons

six buttons

D-6061 Single breasted seven buttons

D-6037

Double breasted four buttons (one button fasten)

D-6A15 Single breasted four button