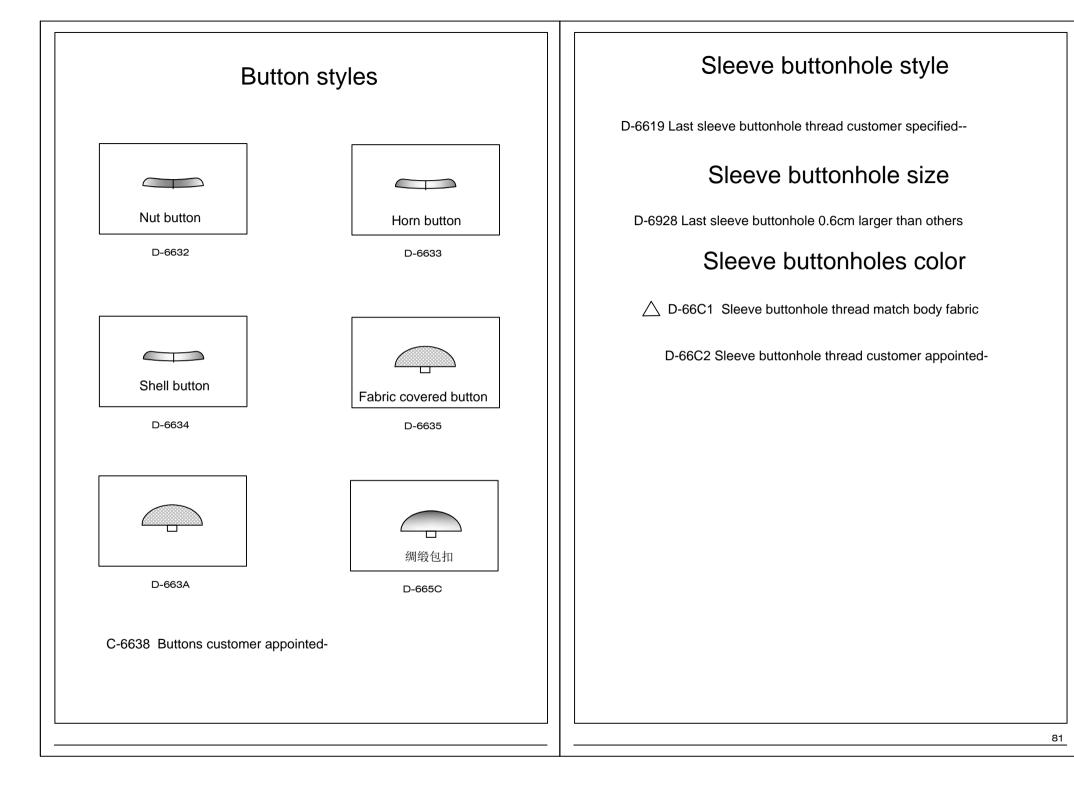

British style hem cuff

# Sleeve vent style

| D-66B1 | sleeve vent with lining           |
|--------|-----------------------------------|
| D-66B2 | sleeve vent with fabric           |
| D-66B3 | sleeve vent slit customer appoint |
| D-66B5 | Sleeve Vent Grosgrain-            |
|        | opposite of customer appointed    |
|        |                                   |

# The fabric for hem D-692B cuff hem using guest specified fabric the first cuff buttonhole style D-6925 first sleeve buttonhole customer appointed The second cuff buttonhole style 2 • 3 D-6926 The second sleeve buttonhole customer appointed the third cuff buttonhole style The third sleeve buttonhole customer appointed

# the forth cuff buttonhole style

D-6927

The forth sleeve buttonhole customer appointed D-692A









# Inner pocket bartacks color

D-686A Inner pocket bartacks--match body fabric
 D-686C Inner pocket bartacks-match inner pic stitch- D-686L Inner pocket bartacks--match lining color
 D-686T Inner pocket bartacks-customer appointed-









pen pocket, left lower card pocket, right pocket with space)left lower card pocket, right pocket with space)



inside pockets C(Double Besom W/ Tab & Button left pocket, Double Besom W/ Tab & Button right pocket, regular pen pocket, left lower card pocket, right pocket with space)



inside pockets E(regular left pocket, Double Besom W/Triangle Flap & Button right pocket, right pocket with space, regular pen pocket, left lower card pocket, right cell pocket)



inside pockets C(Double Besom W/ Tab & Button left pocket, Double Besom W/ Tab & & Butto