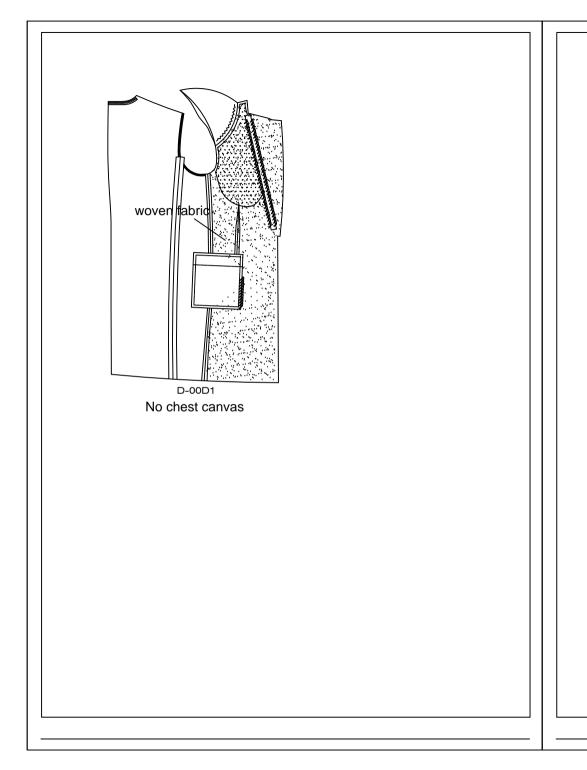

an not be chosen at same time. No lapel buttonhole and Real straight

lapel buttonhole can not be chosen at the same time.No slit & buttonhole and Appoint sleeve slit color can not be chosen at the same time.

5. There is no need to input the standard styles codes on system, just input the personalized style. 6. All the codes needed must be input into the system, if the existed codes can not meet customers special request, apply to the system. We will apply for you. If application gets approved, we will release new code.

7. We will design and replenish new style according to market condition and optimize existed style, update regularly

8.RCMTM reserves the right to the interpretation of terms and conditions.

9.Customer has to understand above info.and accept before using the manual.





### System code

D-6A00 No system order

### Specify the version

D-69Y1 Customer appointed style numbe













## Lapel buttonhole style Folower loop thread style 60EB Lapel handmade buttonhole, no seal 655F Arc lapel buttonhole(only handmade) 655H Double colors arc lapel(only handmade) end of hole to head of hole appint color-664M Lapel handmade buttonhole $\bigcirc$ 666J Lapel no buttonhole Rmark:above lapel buttonhole detail refer to company released file D-6555 D-6558 D-6559 Lapel flower loop Lapel flower loop match Flower loop linning fabric color-customer appoint 10















six buttons



six buttons



D-6061 Single breasted seven buttons



D-6037

Double breasted four buttons (one button fasten)



D-6A15 Single breasted four button



#### 60W6 Lapel width 6.5cm 60