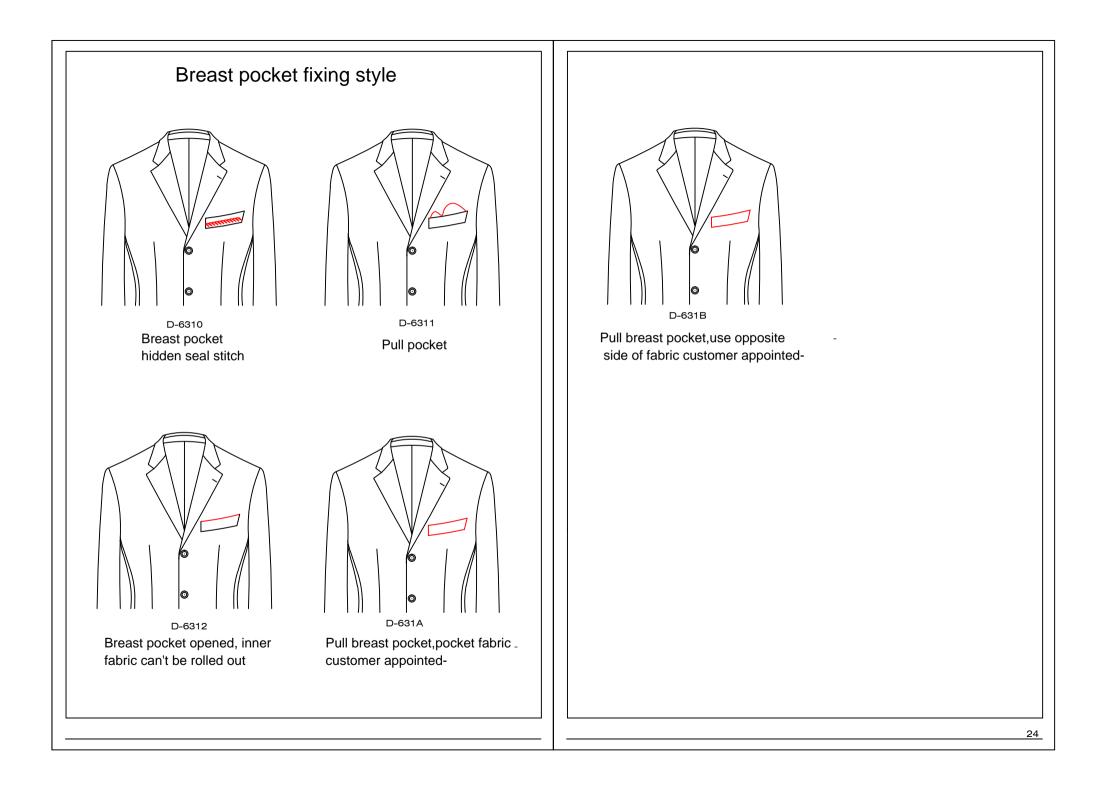

## Lower Pocket Besom Fabric

D-6665 customer appointed lower pocket besom and curtain

D-6658 the besom for lower pocket using the opposite of the customer appointed fabric

out below pocket besam appointed by customers-

D-6659