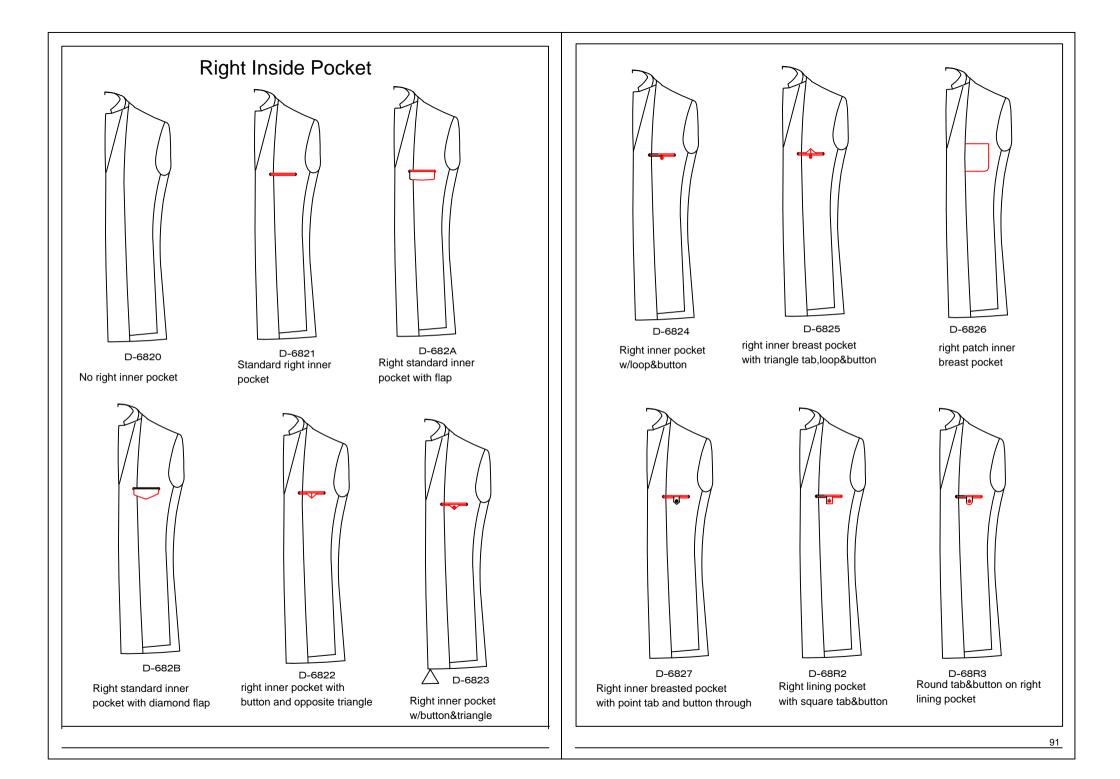

#### D-61A1

Double besom with pointed tab and button breast pockets

D-6113 Double besom with flap breast pocket

Double besom with

breast pocket

D-6119

flap and button

breast pocket

Double besom with

square tab with button

D-61A3

Double besom with round tab and button breast pockets

D-6114

Zip besom pocket with Poinflap and butt

21

D-6115 Double besom zip pocket

D-6116 Double besom pocket with diamond flap

D-6150 Patch breast pocket

D-6151

button&buttonhole

D-6153 Patch pocket with signle pleat and flap

D-61A4 Patch pocket with flap,button&buttonhole

D-6155 Single pleat patch chest pocket with diamond flap pand button&buttonhole

Left divide pocket with button and buttonhole

D-6183

Left and right division and left

breast pocket with button

and buttonhole

D-6184 Front part with left&right segmentation craft