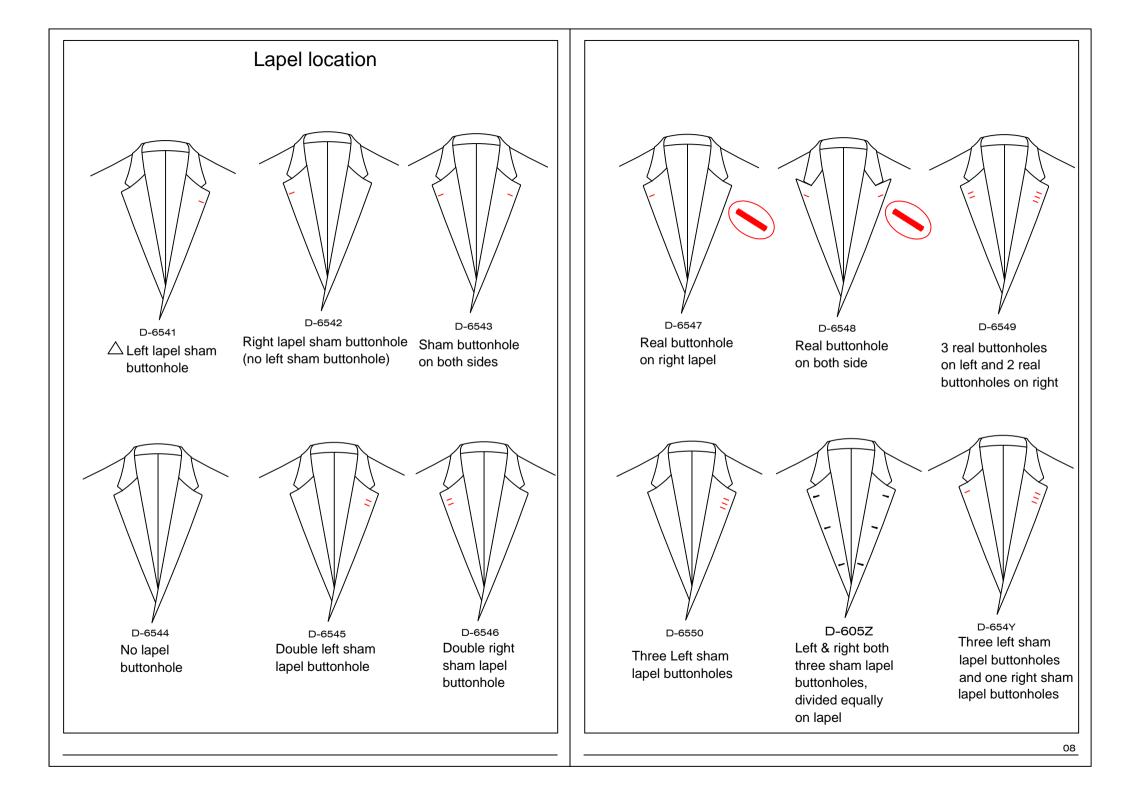

## Lapel buttonhole style Folower loop thread style 60EB Lapel handmade buttonhole, no seal 655F Arc lapel buttonhole(only handmade) 655H Double colors arc lapel(only handmade) end of hole to head of hole appint color-664M Lapel handmade buttonhole $\bigcirc$ 666J Lapel no buttonhole Rmark:above lapel buttonhole detail refer to company released file D-6555 D-6558 D-6559 Lapel flower loop Lapel flower loop match Flower loop linning fabric color-customer appoint 10