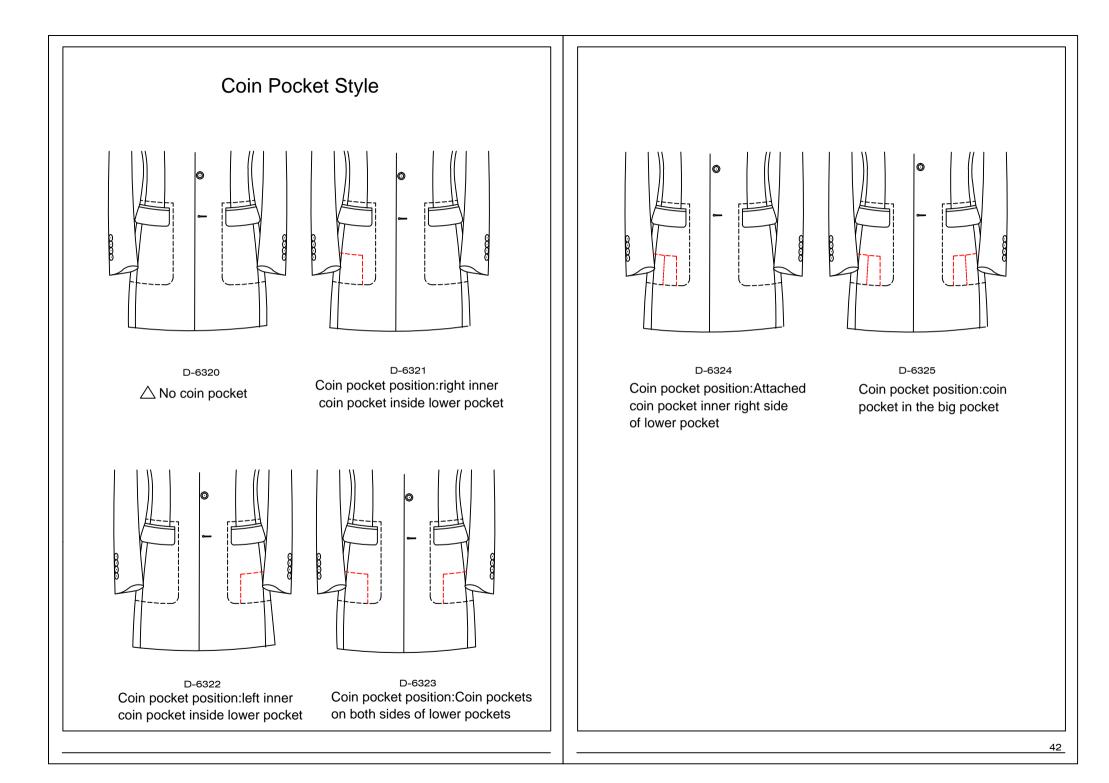

## Lower Pocket Besom Fabric

D-6665 customer appointed lower pocket besom and curtain

D-6658 the besom for lower pocket using the opposite of the customer appointed fabric

out below pocket besam appointed by customers-

D-6659

## Lower Pocket Flap Width

63A3 Left collar point embroidery (2.5cm from collar point, 1cm from collar top edge)
63A4 The width of lower pocket flap:lower pocket flap width 4.3cm
63A5 The width of lower pocket flap:lower pocket flap width 4.5cm
63A6 The width of lower pocket flap:lower pocket flap width 4.8cm
63A7 The width of lower pocket flap:lower pocket flap width 5.cm
63A8 The width of lower pocket flap:lower pocket flap width 5.3cm
63A9 The width of lower pocket flap:lower pocket flap width 5.5cm
63C1 The width of lower pocket flap:lower pocket flap width 6.5cm
63C3 The width of lower pocket flap:lower pocket flap width 6.5cm