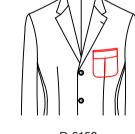

D-6116 Double besom pocket with diamond flap

D-6150 Patch breast pocket

D-6151

button&buttonhole

D-6153 Patch pocket with signle pleat and flap

D-61A4 Patch pocket with flap,button&buttonhole

D-6155 Single pleat patch chest pocket with diamond flap pand button&buttonhole