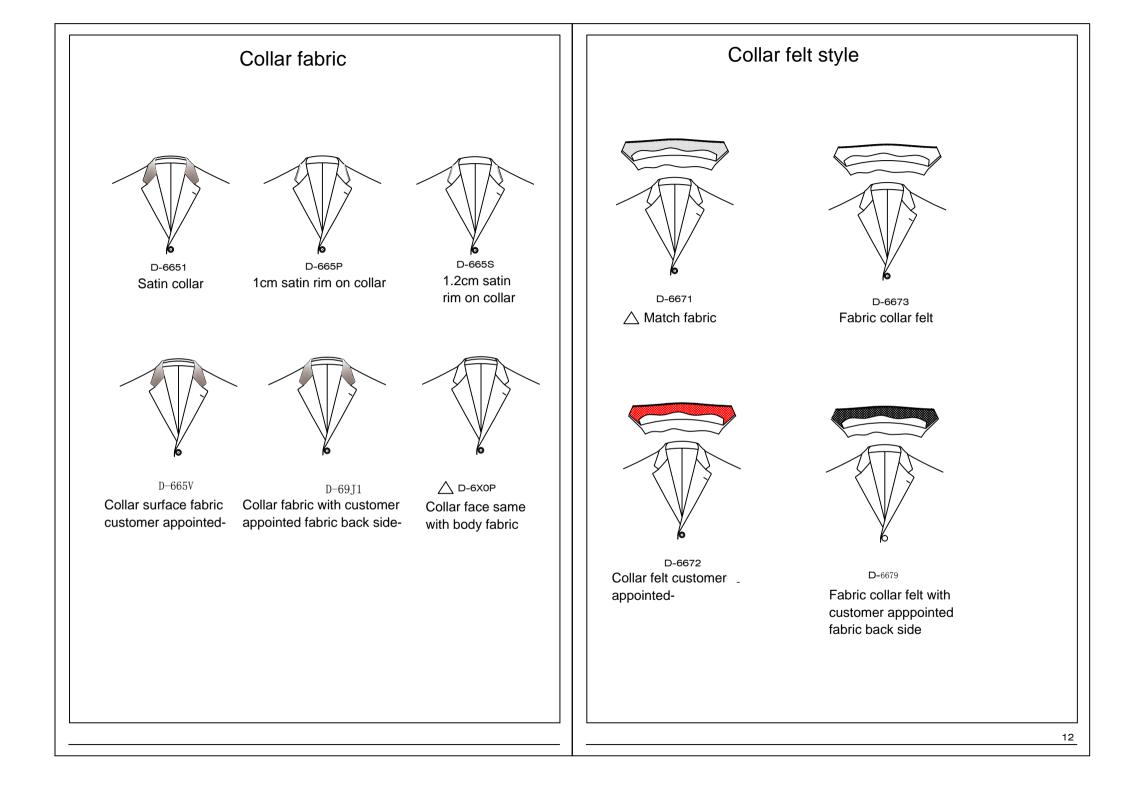

condition and optimize existed style, update regularly

8.RCMTM reserves the right to the interpretation of terms and conditions.

9.Customer has to understand above info.and accept before using the manual.





### System code

D-6A00 No system order

### Specify the version

D-69Y1 Customer appointed style numbe













## Lapel buttonhole style Folower loop thread style 60EB Lapel handmade buttonhole, no seal 655F Arc lapel buttonhole(only handmade) 655H Double colors arc lapel(only handmade) end of hole to head of hole appint color-664M Lapel handmade buttonhole $\bigcirc$ 666J Lapel no buttonhole Rmark:above lapel buttonhole detail refer to company released file D-6555 D-6558 D-6559 Lapel flower loop Lapel flower loop match Flower loop linning fabric color-customer appoint 10















six buttons



six buttons



D-6061 Single breasted seven buttons



D-6037

Double breasted four buttons (one button fasten)



D-6A15 Single breasted four button



#### 60W6 Lapel width 6.5cm 60W7 Lapel width 7.0cm 60W8 Lapel width 7.5cm 60W9 Lapel width 7.6cm 60WC Lapel width 7.4cm (Small lapel point) 60X1 Lapel width 8.5cm 60X7 Lapel width 8.1cm 60X8 Lapel width 8.4cm 60X9 Lapel width 8.8cm 60Y0 Laple width 9.5cm closed collar point length 60Y1 Lapel width 9.4cm 60Y2 Lapel width 9.6cm 60Y3 Lapel width 9.7cm 60Y4 Lapel width 9.9cm 60Y5 Lapel width 13.0cm 60Y6 Lapel width 11.4cm 60Y7 Lapel width 12.7cm 60Y8 Lapel width 14.0cm 60Y9 Lapel width 12.3cm 60YA Lapel width 8.0cm (closed collar point length) 60YB Lapel width 6.5cm (closed collar point length) 60YC Lapel width 9.5cm