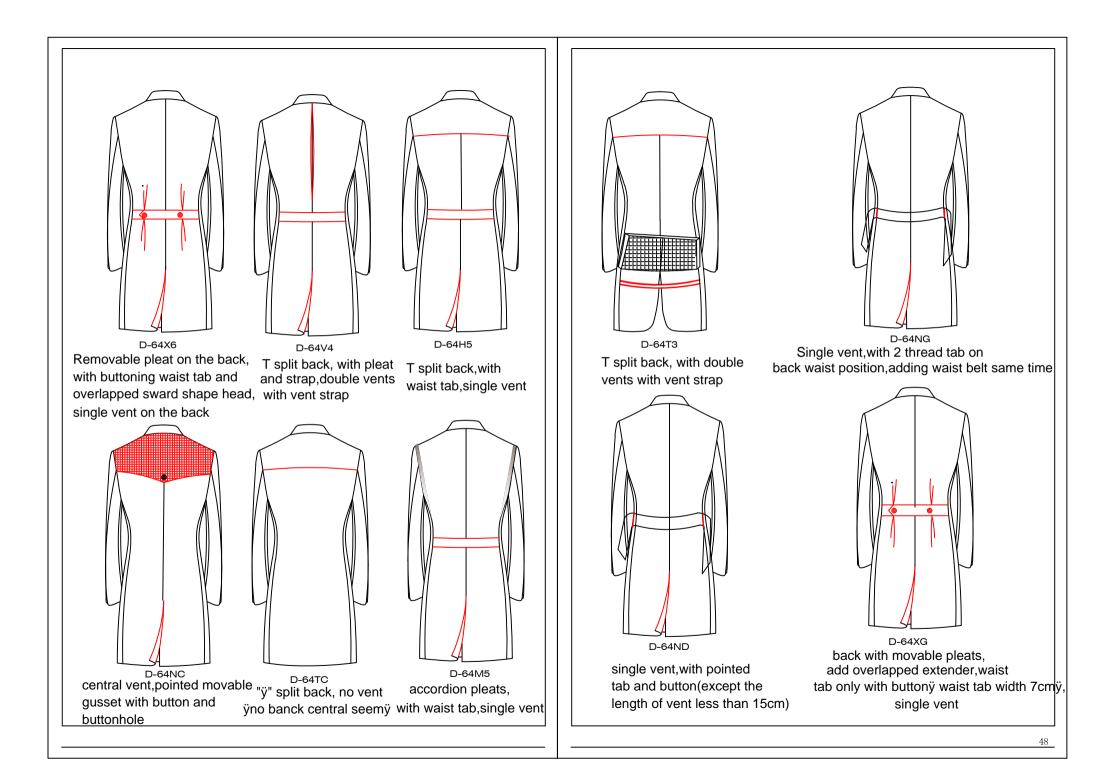

# Back Vents adjustments

D-64K1 Minus 2cm on vent D-64K2 Minus 4cm on vent D-64K3 Minus 6cm on vent D-64K7 Minus 8cm on vent D-64K8 Minus 10cm on vent D-64K4 Plus 2cm on vent D-64K5 Plus 4cm on vent D-64K6 Plus 6cm on vent