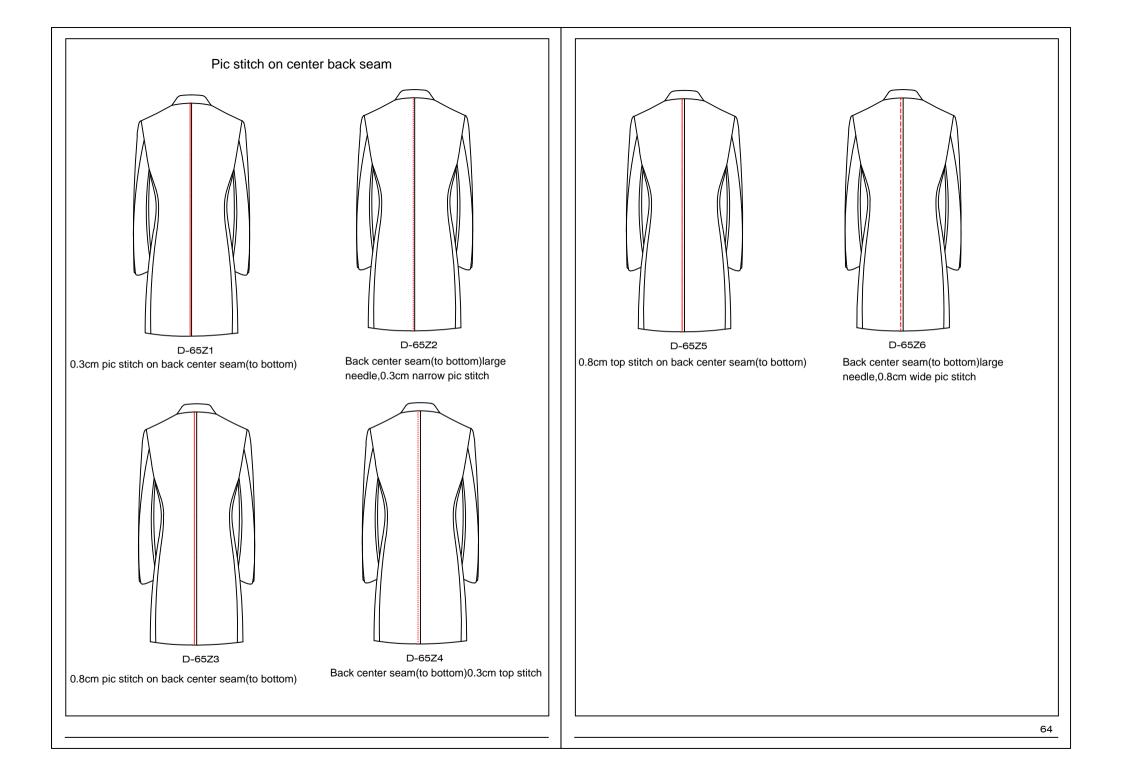

48cm vertical down from right neck

Only collar without stitching, front(include lapel),pocket flap, chest pocket, chest dart, sleeve outside seam, sleeve vent, back side and center seams, shoulder seam, front and back arm hole with 1.5cm stitching