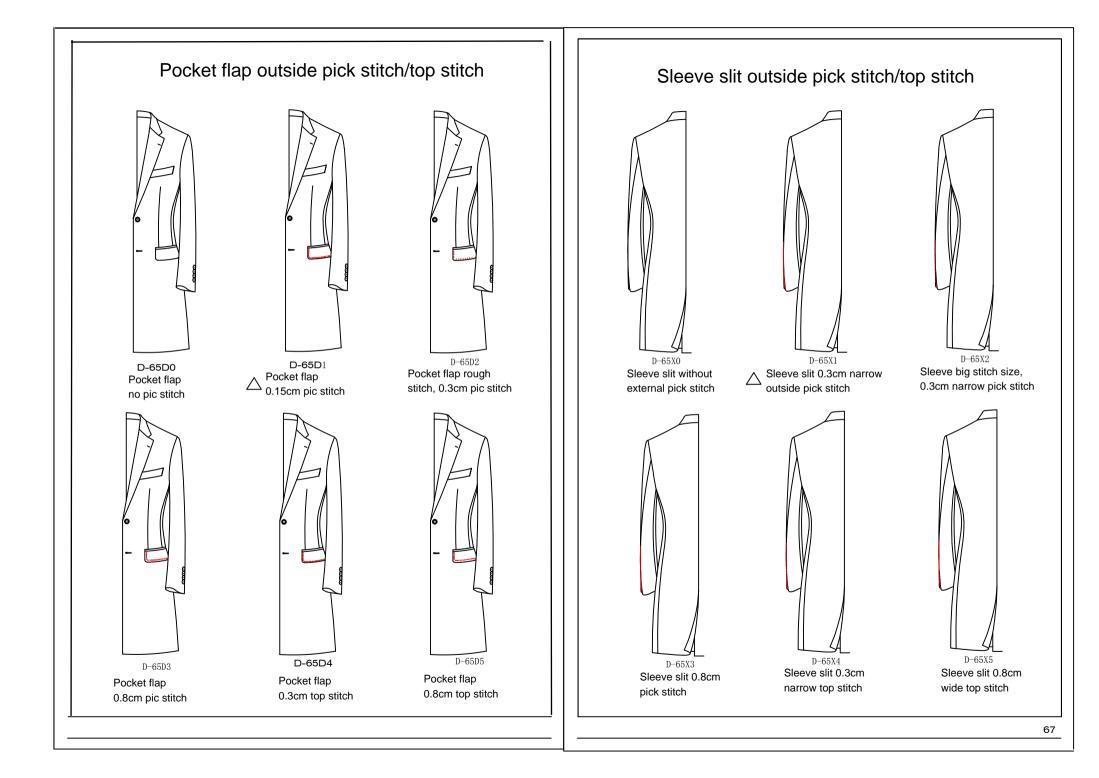

59

D-65Q2 big stitch/0.3cm narrow pick stitch on forepart of the armhole

0.8cm wide pick stitch on forepart of the armhole

0.3cm narrow top stitch on forepart of the armhole

top stiching \ Exterior pic stitch color  $\triangle$  D-657A-match fabirc D-657T-Pic stitching--customer appointed color