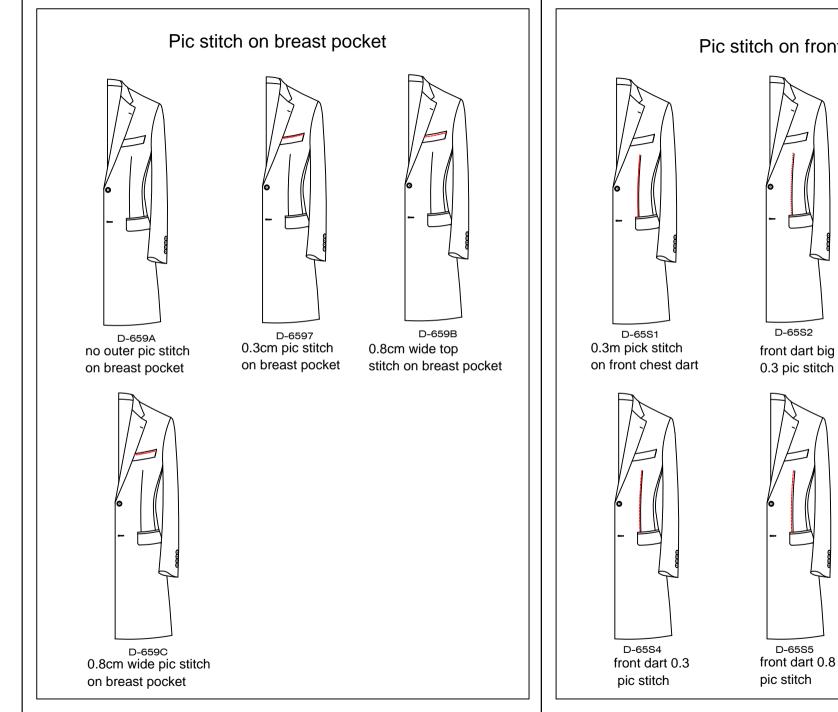

-685A inner stitching thread color:Inner pic stitch colol :match fabirc D-685L inner stitching thread color:Inner pic stitch match lining D-685T inner pic stitch collor:Inner pic stitck--customer appionted

48cm vertical down from right neck



















Only collar without stitching, front(include lapel),pocket flap, chest pocket, chest dart, sleeve outside seam, sleeve vent, back side and center seams, shoulder seam, front and back arm hole with 1.5cm stitching

59









D-65Q2 big stitch/0.3cm narrow pick stitch on forepart of the armhole

0.8cm wide pick stitch on forepart of the armhole





0.3cm narrow top stitch on forepart of the armhole







top stiching \ Exterior pic stitch color  $\triangle$  D-657A-match fabirc D-657T-Pic stitching--customer appointed color









Pic stitch on front dart



D-65S3 0.8cm pick stitch on front chest dart















#### D-66ZF Left and right shoulder with pointed flexible patch, button and buttonhole

# Special patch pic stitch style $\triangle$ D-66S1 Shoulder special patch with pic stitch D-66S2 Shoulder special patch without pic stitch Shoulder special patch fabric style D-66S5 Shoulder special patch customer appointed fabric-Lapel fabric style D-665Q Lapel fabric customer appointed-D-665M Lapel uses back side of customer appointed fabric-

73





D-66X7 Real sleeve slit, real buttonhole with one side sleeve vent



Real sleeve slit, real slant buttonhole with double-faced sleeve vent



D-66X9 Real sleeve slit, real slant buttonhole, with single-faced sleeve vent



D-6964 Real sleeve slit, real buttonhole