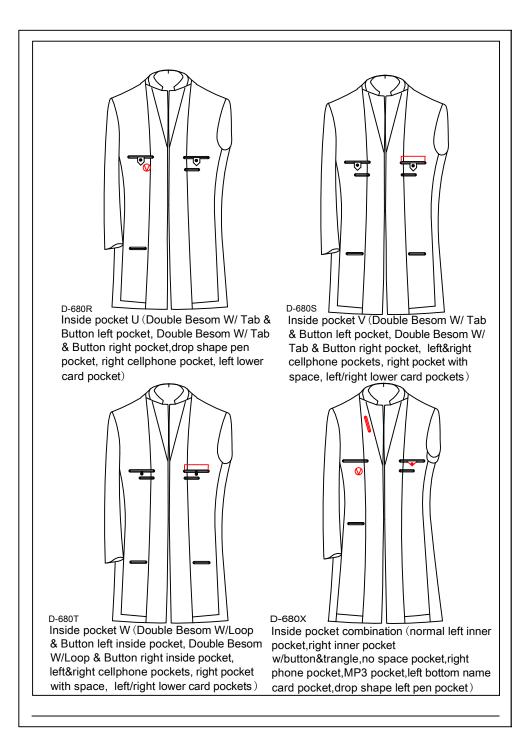

inside pockets F(Double Besom W/Loop & Button left inside pocket, Double Besom W/Loop & Button right inside pocket, right pocket with space, right cell pocket, regular pen pocket, left lower card pocket)

D-680F inside pocket J(Double Besom W/ Tab & Button left pocket, Double Besom W/ Tab & Button right pocket, right pocket with space, right cell pocket, drop shape pen pocket, left lower card pocket)

inside pocket K(Double Besom W/Loop & Button left inside pocket, Double Besom W/Loop & Button right inside pocket, right pocket with space, regular pen pocket, left lower card pocket, MP3 pocket)

Loop & Button left inside pocket, Double Besom W/Triangle Loop & Button right insider pocket, right cell pocket, regular pen pocket, left lower card pocket)

Inside pocket T (Double Besom W/Triangle Loop & Button left inside pocket, Double Besom W/Triangle Loop & Button right inside pocket, drop shape pen pocket, right cell pocket, left lower card pocket)