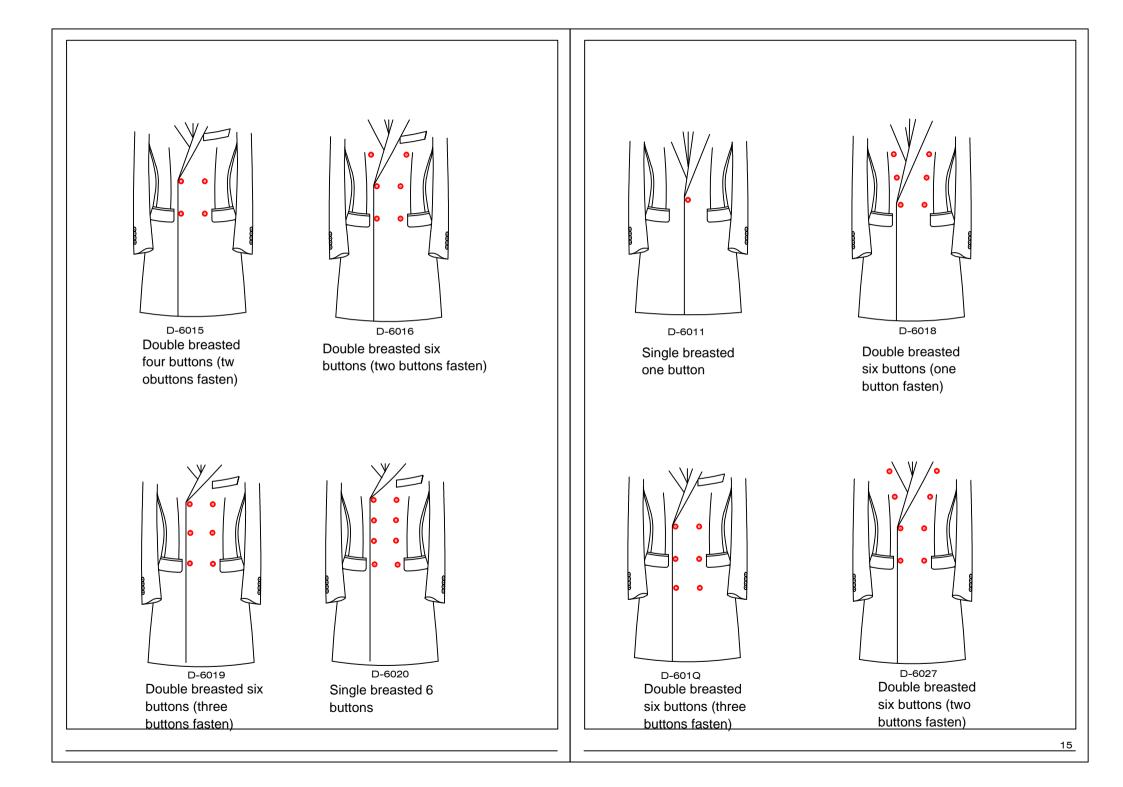

six buttons

six buttons

D-6061 Single breasted seven buttons

D-6037

Double breasted four buttons (one button fasten)

D-6A15 Single breasted four button