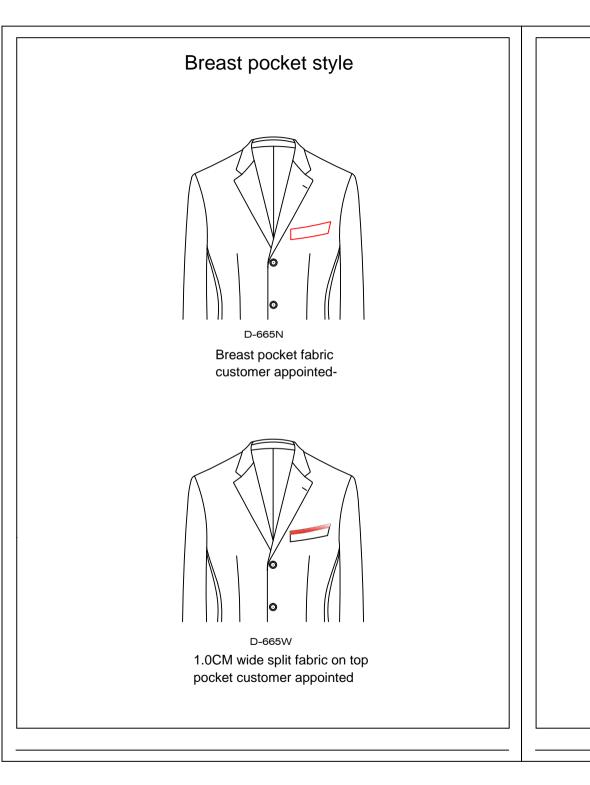

## Lower Pocket Besom Fabric

D-6665 customer appointed lower pocket besom and curtain

D-6658 the besom for lower pocket using the opposite of the customer appointed fabric

out below pocket besam appointed by customers-

D-6659