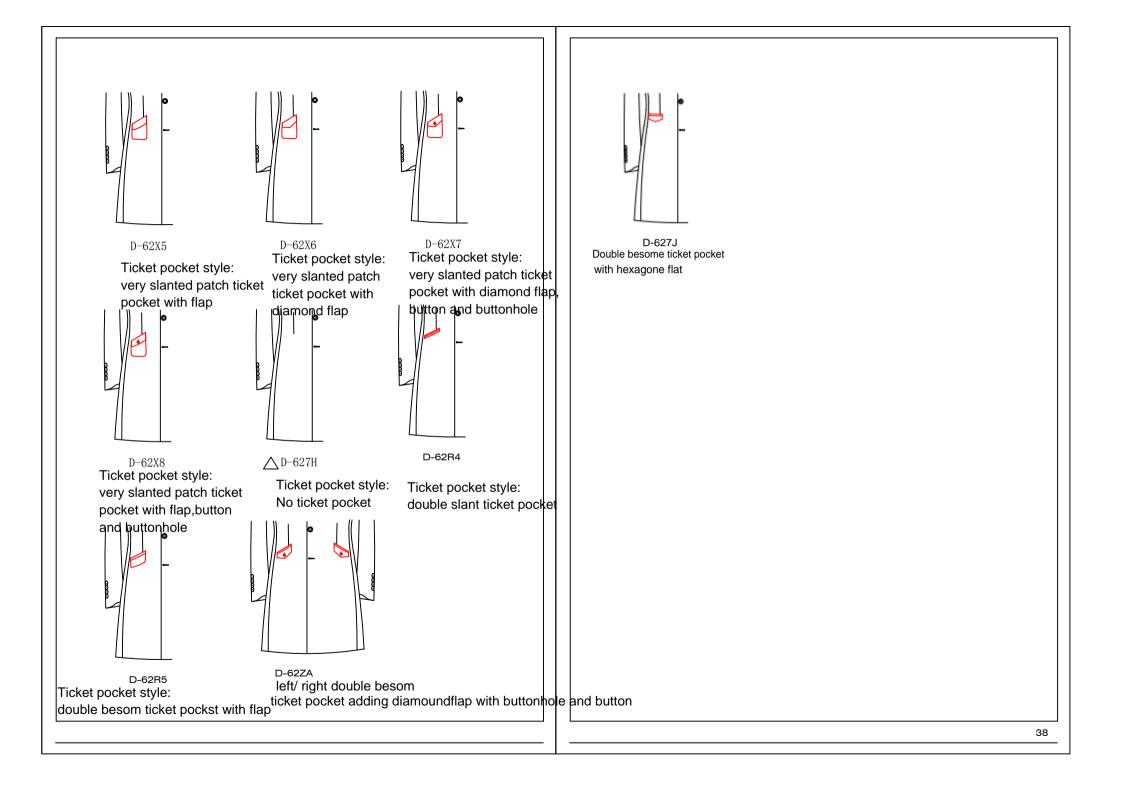

#### Chest pocket sealing process

D-6300

Chest pocket- standard small seal stitching

D-62Z5 Ticket pocket style: very slant double besom ticket pocket with square tab and button&buttonhole

D-62Z8 Ticket pocket style: very slant patch ticket pocket with flap

D-62V2 Ticket pocket style: very slant patch ticket pocket with flap button and buttonhole

Ticket pocket style: very slant double besom pocket with round tab and button&buttonhole

D-62Z9 Ticket pocket style: very slant patch ticket pocket with diamond flap

D-62V3 Ticket pocket style: very slanted besom ticket pocket

D-62Z7 Ticket pocket style: very slant patch ticket

pocket

Ticket pocket style: very slant patch ticket pocket with diamond flap button and buttonhole

### Fabric label position

△D-687H No fabric label

D-6872 Fabric label below right inside pocket 10cm ,below inner pocket 10cm-

D-6877 Fabric label 5cm below left pen pocket

D-687C Fabric label 2cm above the left inner pocket-