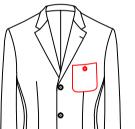

D-6116 Double besom pocket with diamond flap

D-6150 Patch breast pocket

D-6151

button&buttonhole

D-6153 Patch pocket with signle pleat and flap

D-61A4 Patch pocket with flap,button&buttonhole

D-6155 Single pleat patch chest pocket with diamond flap pand button&buttonhole