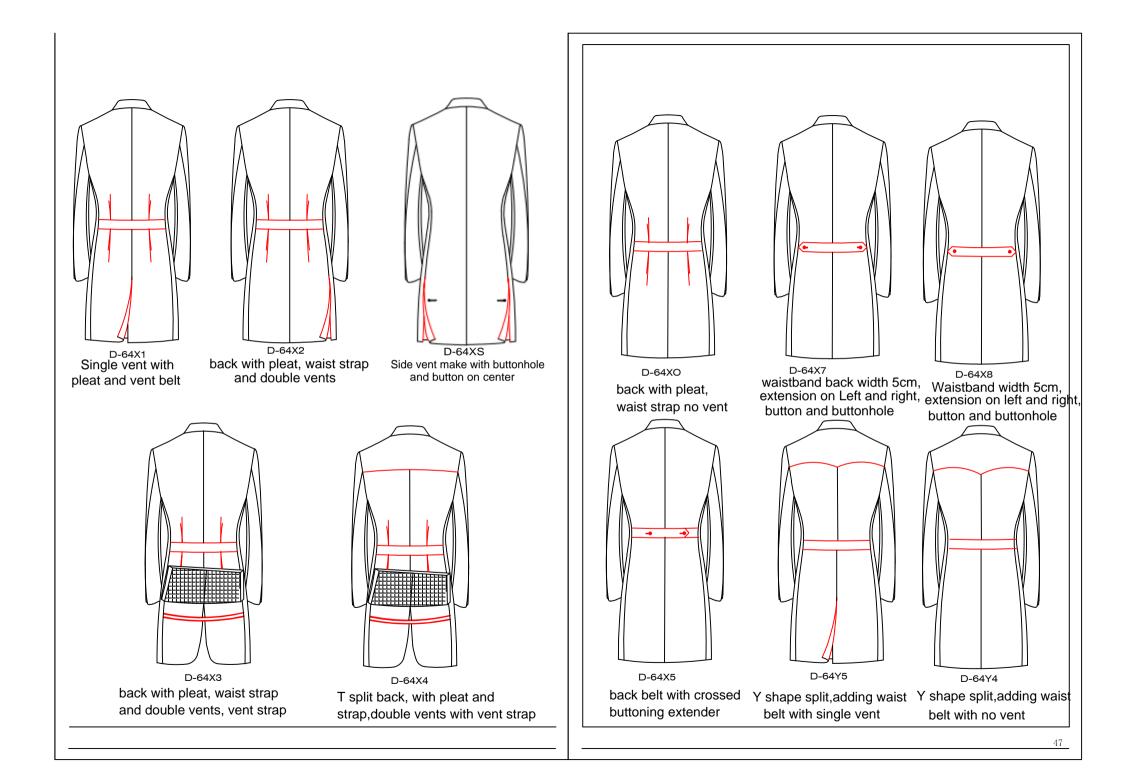

# Back Vents adjustments

D-64K1 Minus 2cm on vent D-64K2 Minus 4cm on vent D-64K3 Minus 6cm on vent D-64K7 Minus 8cm on vent D-64K8 Minus 10cm on vent D-64K4 Plus 2cm on vent D-64K5 Plus 4cm on vent D-64K6 Plus 6cm on vent