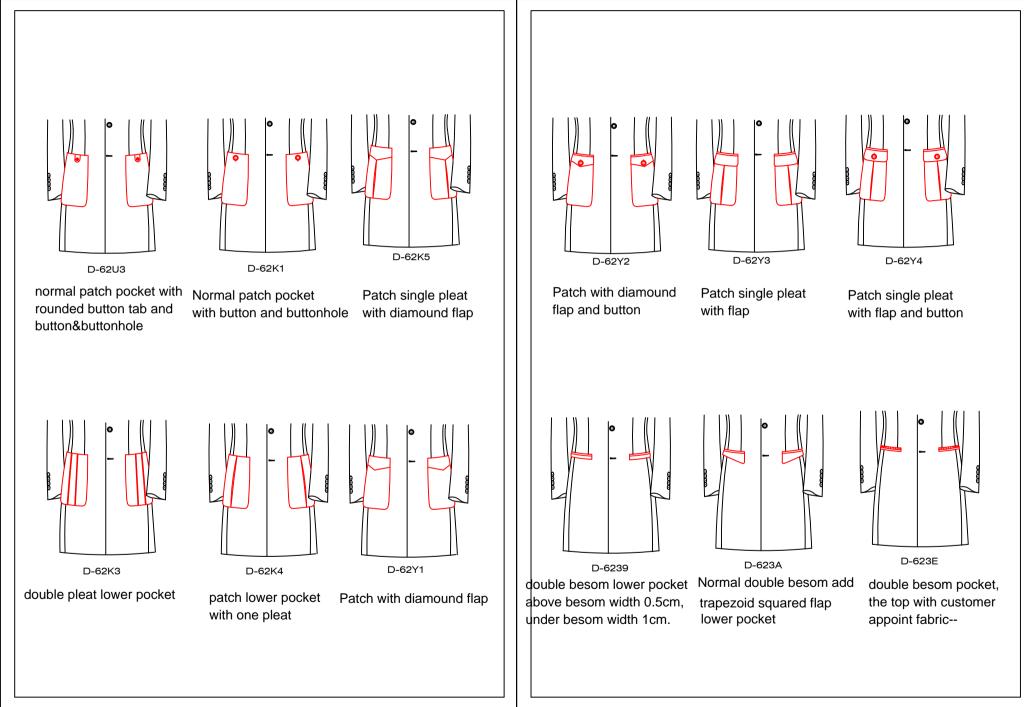

#### D-61A1

Double besom with pointed tab and button breast pockets

D-6113 Double besom with flap breast pocket

Double besom with

breast pocket

D-6119

flap and button

breast pocket

Double besom with

square tab with button

D-61A3

Double besom with round tab and button breast pockets

D-6114

Zip besom pocket with Poinflap and butt

21

D-6115 Double besom zip pocket

D-6116 Double besom pocket with diamond flap

D-6150 Patch breast pocket

D-6151

button&buttonhole

D-6153 Patch pocket with signle pleat and flap

D-61A4 Patch pocket with flap,button&buttonhole

D-6155 Single pleat patch chest pocket with diamond flap pand button&buttonhole

Left divide pocket with button and buttonhole

D-6183

Left and right division and left

breast pocket with button

and buttonhole

D-6184 Front part with left&right segmentation craft