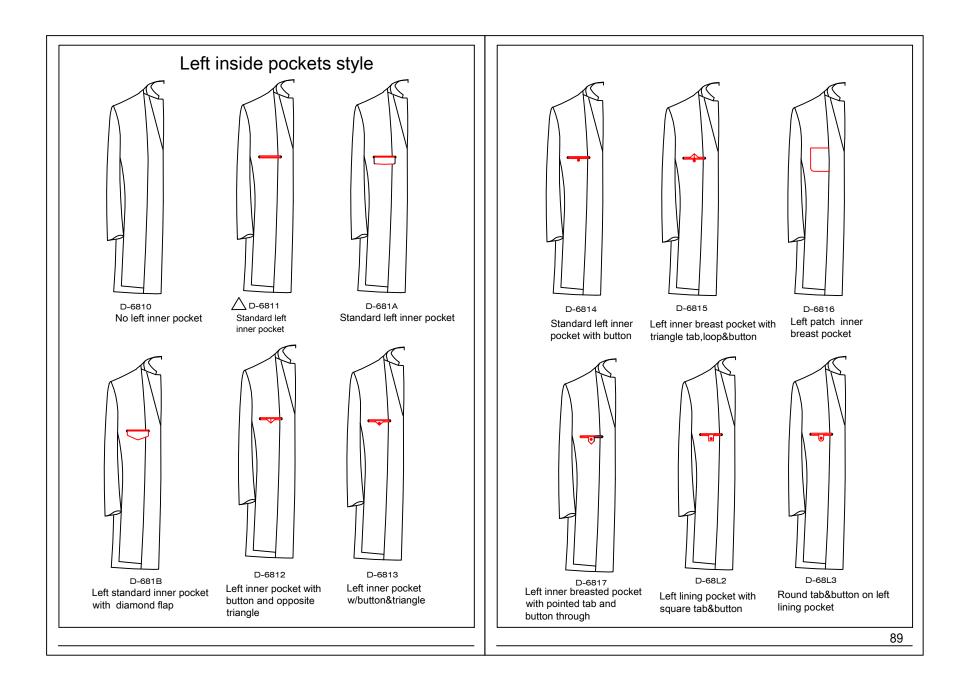

#### D-61A1

Double besom with pointed tab and button breast pockets

D-6113 Double besom with flap breast pocket

Double besom with

breast pocket

D-6119

flap and button

breast pocket

Double besom with

square tab with button

D-61A3

Double besom with round tab and button breast pockets

D-6114

Zip besom pocket with Poinflap and butt

21

D-6115 Double besom zip pocket

D-6116 Double besom pocket with diamond flap

D-6150 Patch breast pocket

D-6151

button&buttonhole

D-6153 Patch pocket with signle pleat and flap

D-61A4 Patch pocket with flap,button&buttonhole

D-6155 Single pleat patch chest pocket with diamond flap pand button&buttonhole

Left divide pocket with button and buttonhole

D-6183

Left and right division and left

breast pocket with button

and buttonhole

D-6184 Front part with left&right segmentation craft