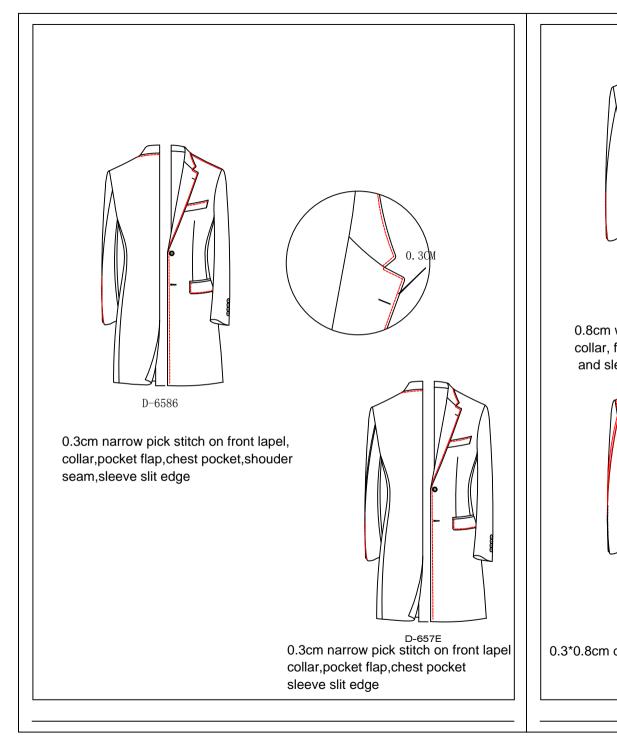

59

D-65Q2 big stitch/0.3cm narrow pick stitch on forepart of the armhole

0.8cm wide pick stitch on forepart of the armhole

0.3cm narrow top stitch on forepart of the armhole

top stiching \ Exterior pic stitch color  $\triangle$  D-657A-match fabirc D-657T-Pic stitching--customer appointed color