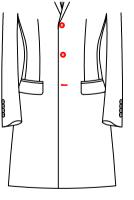

six buttons

six buttons

D-6061 Single breasted seven buttons

D-6037

Double breasted four buttons (one button fasten)

D-6A15 Single breasted four button