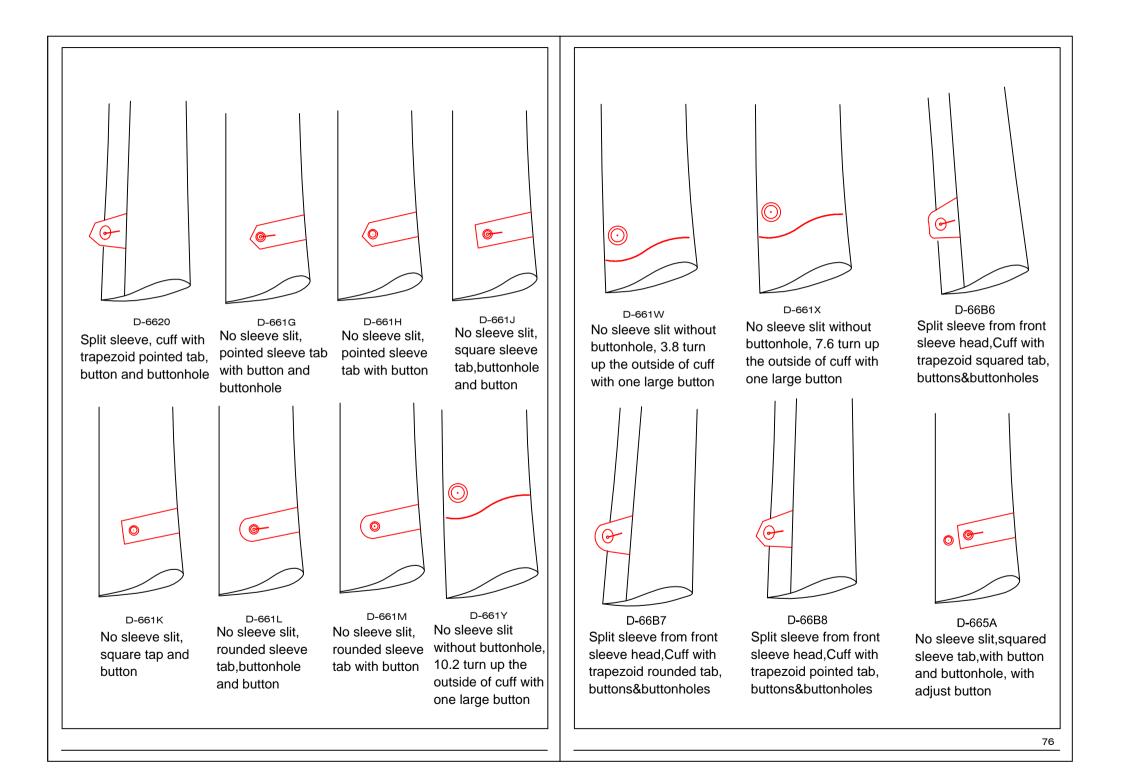

# Cuff Style

D-661Q British style hem cuff

# Sleeve vent style

| D-66B1 | sleeve vent with lining           |
|--------|-----------------------------------|
| D-66B2 | sleeve vent with fabric           |
| D-66B3 | sleeve vent slit customer appoint |
| D-66B5 | Sleeve Vent Grosgrain-            |
|        | opposite of customer appointed    |
|        |                                   |