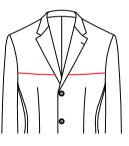

59

D-65Q2 big stitch/0.3cm narrow pick stitch on forepart of the armhole

0.8cm wide pick stitch on forepart of the armhole

0.3cm narrow top stitch on forepart of the armhole

top stiching \ Exterior pic stitch color  $\triangle$  D-657A-match fabirc D-657T-Pic stitching--customer appointed color