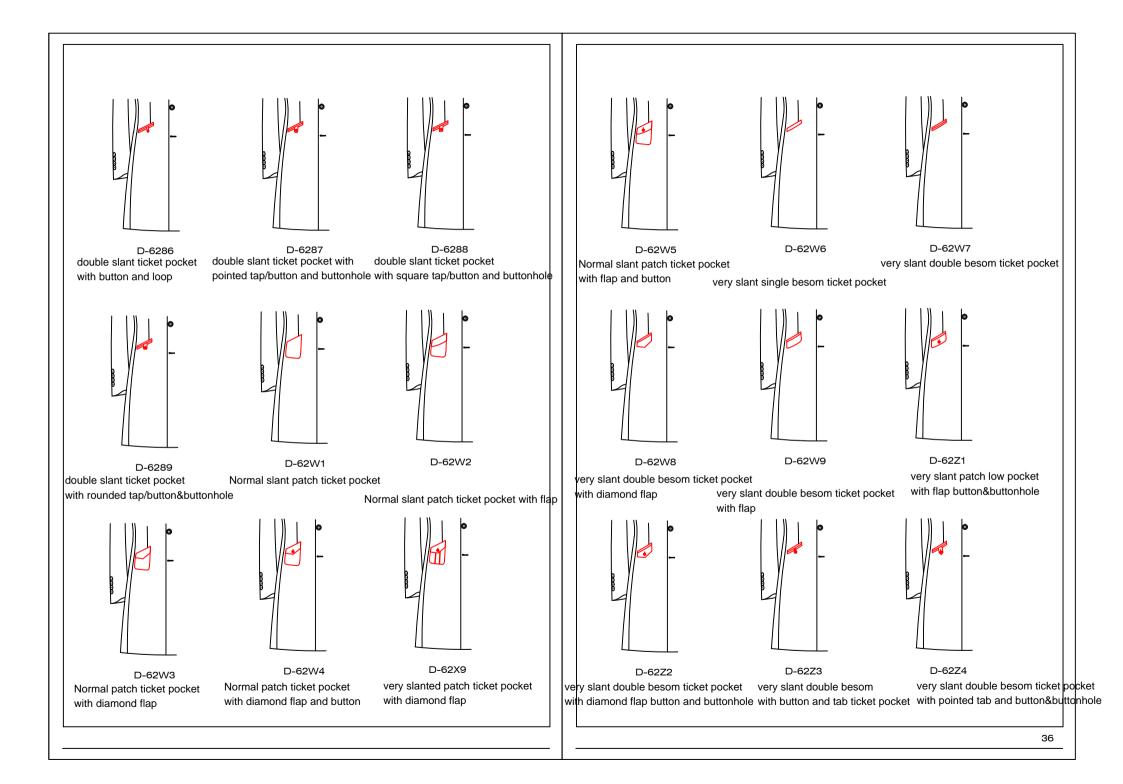

#### Chest pocket sealing process

D-6300

Chest pocket- standard small seal stitching

D-62Z5 Ticket pocket style: very slant double besom ticket pocket with square tab and button&buttonhole

D-62Z8 Ticket pocket style: very slant patch ticket pocket with flap

D-62V2 Ticket pocket style: very slant patch ticket pocket with flap button and buttonhole

Ticket pocket style: very slant double besom pocket with round tab and button&buttonhole

D-62Z9 Ticket pocket style: very slant patch ticket pocket with diamond flap

D-62V3 Ticket pocket style: very slanted besom ticket pocket

D-62Z7 Ticket pocket style: very slant patch ticket

pocket

Ticket pocket style: very slant patch ticket pocket with diamond flap button and buttonhole

> D-62V4 Ticket pocket style: very slanted double besom ticket pocket

| e width of ticket flap:3.8cm for ticket widthÿ6.5cm to the besom of low pocket<br>ne width of ticket flap:4.0cm for ticket widthÿ6.5cm to the besom of low pocket<br>ne width of ticket flap:4.3cm for ticket widthÿ7.0cm to the besom of low pocket                                                                                                                                                                                                                                                                                                                                                                                                                                                                                                                                                                                                                                                                                                                                                                                                                                                                                                                                                                                                                                                                                                                                                                                                                                                                                                                                                                                                                                                                                                                                                                                                                                                                                                                                                                                                                                                                                                                                                                                                                                                               |                                                                                                                                                                                                                                                                                                                                          |         |
|--------------------------------------------------------------------------------------------------------------------------------------------------------------------------------------------------------------------------------------------------------------------------------------------------------------------------------------------------------------------------------------------------------------------------------------------------------------------------------------------------------------------------------------------------------------------------------------------------------------------------------------------------------------------------------------------------------------------------------------------------------------------------------------------------------------------------------------------------------------------------------------------------------------------------------------------------------------------------------------------------------------------------------------------------------------------------------------------------------------------------------------------------------------------------------------------------------------------------------------------------------------------------------------------------------------------------------------------------------------------------------------------------------------------------------------------------------------------------------------------------------------------------------------------------------------------------------------------------------------------------------------------------------------------------------------------------------------------------------------------------------------------------------------------------------------------------------------------------------------------------------------------------------------------------------------------------------------------------------------------------------------------------------------------------------------------------------------------------------------------------------------------------------------------------------------------------------------------------------------------------------------------------------------------------------------------|------------------------------------------------------------------------------------------------------------------------------------------------------------------------------------------------------------------------------------------------------------------------------------------------------------------------------------------|---------|
| e width of ticket flap: 3.8cm for ticket widthÿ6.5cm to the besom of low pocket<br>e width of ticket flap: 4.3cm for ticket widthÿ7.0cm to the besom of low pocket<br>e width of ticket flap: 4.3cm for ticket widthÿ7.0cm to the besom of low pocket<br>e width of ticket flap: 4.3cm for ticket widthÿ7.0cm to the besom of low pocket<br>e width of ticket flap: 4.3cm for ticket widthÿ7.0cm to the besom of low pocket<br>flap: 4.3cm for ticket widthÿ7.0cm to the besom of low pocket<br>e width of ticket flap: 4.3cm for ticket widthÿ7.0cm to the besom of low pocket<br>flap: 4.3cm for ticket widthÿ7.0cm to the besom of low pocket<br>e width of ticket pocket style: customer appoint fabric for ticket pocket falp<br>Ticket position<br>6670ticket pocket position: sapce from ticket and lower pocket is 5.5cm<br>outter pocket buttonhole thread                                                                                                                                                                                                                                                                                                                                                                                                                                                                                                                                                                                                                                                                                                                                                                                                                                                                                                                                                                                                                                                                                                                                                                                                                                                                                                                                                                                                                                                | ticket pocket flap width                                                                                                                                                                                                                                                                                                                 |         |
| e width of ticket flap: 3.8cm for ticket widthÿ6.5cm to the besom of low pocket<br>e width of ticket flap: 4.3cm for ticket widthÿ7.0cm to the besom of low pocket<br>e width of ticket flap: 4.3cm for ticket widthÿ7.0cm to the besom of low pocket<br>e width of ticket flap: 4.3cm for ticket widthÿ7.0cm to the besom of low pocket<br>e width of ticket flap: 4.3cm for ticket widthÿ7.0cm to the besom of low pocket<br>flap: 4.3cm for ticket widthÿ7.0cm to the besom of low pocket<br>e width of ticket flap: 4.3cm for ticket widthÿ7.0cm to the besom of low pocket<br>flap: 4.3cm for ticket widthÿ7.0cm to the besom of low pocket<br>e width of ticket pocket style: customer appoint fabric for ticket pocket falp<br>Ticket position<br>6670ticket pocket position: sapce from ticket and lower pocket is 5.5cm<br>outter pocket buttonhole thread                                                                                                                                                                                                                                                                                                                                                                                                                                                                                                                                                                                                                                                                                                                                                                                                                                                                                                                                                                                                                                                                                                                                                                                                                                                                                                                                                                                                                                                |                                                                                                                                                                                                                                                                                                                                          |         |
| e width of ticket flap:4.0cm for ticket widthÿ6.5cm to the besom of low pocket<br>e width of ticket flap:4.3cm for ticket widthÿ7.0cm to the besom of low pocket<br>e width of ticket flap:4.3cm for ticket widthÿ7.0cm to the besom of low pocket<br>ticket pocket flap:4.8cm for ticket widthÿ7.0cm to the besom of low pocket<br>flap:4.8cm for ticket style:<br>63B1 the flap of ticket pocket style:<br>customer appoint fabric for ticket pocket flap<br>Ticket position<br>6670ticket pocket position:<br>sapce from ticket and lower pocket is 5.5cm<br>outter pocket buttonhole thread<br>62H1exterior pockets buttonholes:<br>exterior pockets buttonhol | he width of ticket flap:3.5cm for ticket widthÿ6.0cm to the besom of low pocket                                                                                                                                                                                                                                                          |         |
| e width of ticket flap:4.5cm for ticket widthÿ7.0cm to the besom of low pocket<br>e width of ticket flap:4.8cm for ticket widthÿ7.0cm to the besom of low pocket<br>ticket pocket flap style<br>63B1 the flap of ticket pocket style:customer appoint fabric for ticket pocket falp<br>Ticket position<br>6670ticket pocket position:sapce from ticket and lower pocket is 5.5cm<br>outter pocket buttonhole thread<br>62H1exterior pockets buttonholes:exterior pockets buttonholes customer appointed color                                                                                                                                                                                                                                                                                                                                                                                                                                                                                                                                                                                                                                                                                                                                                                                                                                                                                                                                                                                                                                                                                                                                                                                                                                                                                                                                                                                                                                                                                                                                                                                                                                                                                                                                                                                                      | he width of ticket flap:3.8cm for ticket widthÿ6.5cm to the besom of low pocket                                                                                                                                                                                                                                                          |         |
| 63B1 the flap of ticket pocket style:customer appoint fabric for ticket pocket falp<br>Ticket position<br>6670ticket pocket position:sapce from ticket and lower pocket is 5.5cm<br>outter pocket buttonhole thread<br>62H1exterior pockets buttonholes:exterior pockets buttonholes customer appointed color                                                                                                                                                                                                                                                                                                                                                                                                                                                                                                                                                                                                                                                                                                                                                                                                                                                                                                                                                                                                                                                                                                                                                                                                                                                                                                                                                                                                                                                                                                                                                                                                                                                                                                                                                                                                                                                                                                                                                                                                      | he width of ticket flap:4.0cm for ticket widthÿ6.5cm to the besom of low pocket<br>he width of ticket flap:4.3cm for ticket widthÿ7.0cm to the besom of low pocket<br>he width of ticket flap:4.5cm for ticket widthÿ7.0cm to the besom of low pocket<br>he width of ticket flap:4.8cm for ticket widthÿ7.0cm to the besom of low pocket |         |
| Ticket position 6670ticket pocket position:sapce from ticket and lower pocket is 5.5cm outter pocket buttonhole thread 62H1exterior pockets buttonholes:exterior pockets buttonholes customer appointed color                                                                                                                                                                                                                                                                                                                                                                                                                                                                                                                                                                                                                                                                                                                                                                                                                                                                                                                                                                                                                                                                                                                                                                                                                                                                                                                                                                                                                                                                                                                                                                                                                                                                                                                                                                                                                                                                                                                                                                                                                                                                                                      | ticket pocket flap style                                                                                                                                                                                                                                                                                                                 |         |
| 6670ticket pocket position:sapce from ticket and lower pocket is 5.5cm<br>outter pocket buttonhole thread<br>62H1exterior pockets buttonholes:exterior pockets buttonholes customer appointed color                                                                                                                                                                                                                                                                                                                                                                                                                                                                                                                                                                                                                                                                                                                                                                                                                                                                                                                                                                                                                                                                                                                                                                                                                                                                                                                                                                                                                                                                                                                                                                                                                                                                                                                                                                                                                                                                                                                                                                                                                                                                                                                | 63B1 the flap of ticket pocket style:customer appoint fabric for ticket pocket falp                                                                                                                                                                                                                                                      |         |
| outter pocket buttonhole thread<br>62H1exterior pockets buttonholes:exterior pockets buttonholes customer appointed color                                                                                                                                                                                                                                                                                                                                                                                                                                                                                                                                                                                                                                                                                                                                                                                                                                                                                                                                                                                                                                                                                                                                                                                                                                                                                                                                                                                                                                                                                                                                                                                                                                                                                                                                                                                                                                                                                                                                                                                                                                                                                                                                                                                          | Ticket position                                                                                                                                                                                                                                                                                                                          |         |
| 62H1exterior pockets buttonholes:exterior pockets buttonholes customer appointed color                                                                                                                                                                                                                                                                                                                                                                                                                                                                                                                                                                                                                                                                                                                                                                                                                                                                                                                                                                                                                                                                                                                                                                                                                                                                                                                                                                                                                                                                                                                                                                                                                                                                                                                                                                                                                                                                                                                                                                                                                                                                                                                                                                                                                             | 6670ticket pocket position:sapce from ticket and lower pocket is 5.5cm                                                                                                                                                                                                                                                                   |         |
|                                                                                                                                                                                                                                                                                                                                                                                                                                                                                                                                                                                                                                                                                                                                                                                                                                                                                                                                                                                                                                                                                                                                                                                                                                                                                                                                                                                                                                                                                                                                                                                                                                                                                                                                                                                                                                                                                                                                                                                                                                                                                                                                                                                                                                                                                                                    | outter pocket buttonhole thread                                                                                                                                                                                                                                                                                                          |         |
| 62H2lower pocket buttonhole thread:match fabric                                                                                                                                                                                                                                                                                                                                                                                                                                                                                                                                                                                                                                                                                                                                                                                                                                                                                                                                                                                                                                                                                                                                                                                                                                                                                                                                                                                                                                                                                                                                                                                                                                                                                                                                                                                                                                                                                                                                                                                                                                                                                                                                                                                                                                                                    | 62H1exterior pockets buttonholes:exterior pockets buttonholes customer appointe                                                                                                                                                                                                                                                          | d color |
|                                                                                                                                                                                                                                                                                                                                                                                                                                                                                                                                                                                                                                                                                                                                                                                                                                                                                                                                                                                                                                                                                                                                                                                                                                                                                                                                                                                                                                                                                                                                                                                                                                                                                                                                                                                                                                                                                                                                                                                                                                                                                                                                                                                                                                                                                                                    | 62H2lower pocket buttonhole thread:match fabric                                                                                                                                                                                                                                                                                          |         |
|                                                                                                                                                                                                                                                                                                                                                                                                                                                                                                                                                                                                                                                                                                                                                                                                                                                                                                                                                                                                                                                                                                                                                                                                                                                                                                                                                                                                                                                                                                                                                                                                                                                                                                                                                                                                                                                                                                                                                                                                                                                                                                                                                                                                                                                                                                                    |                                                                                                                                                                                                                                                                                                                                          |         |
|                                                                                                                                                                                                                                                                                                                                                                                                                                                                                                                                                                                                                                                                                                                                                                                                                                                                                                                                                                                                                                                                                                                                                                                                                                                                                                                                                                                                                                                                                                                                                                                                                                                                                                                                                                                                                                                                                                                                                                                                                                                                                                                                                                                                                                                                                                                    |                                                                                                                                                                                                                                                                                                                                          |         |
|                                                                                                                                                                                                                                                                                                                                                                                                                                                                                                                                                                                                                                                                                                                                                                                                                                                                                                                                                                                                                                                                                                                                                                                                                                                                                                                                                                                                                                                                                                                                                                                                                                                                                                                                                                                                                                                                                                                                                                                                                                                                                                                                                                                                                                                                                                                    |                                                                                                                                                                                                                                                                                                                                          |         |
|                                                                                                                                                                                                                                                                                                                                                                                                                                                                                                                                                                                                                                                                                                                                                                                                                                                                                                                                                                                                                                                                                                                                                                                                                                                                                                                                                                                                                                                                                                                                                                                                                                                                                                                                                                                                                                                                                                                                                                                                                                                                                                                                                                                                                                                                                                                    |                                                                                                                                                                                                                                                                                                                                          |         |