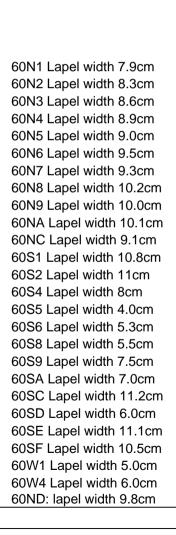

#### 60W6 Lapel width 6.5cm 60W7 Lapel width 7.0cm 60W8 Lapel width 7.5cm 60W9 Lapel width 7.6cm 60WC Lapel width 7.4cm (Small lapel point) 60X1 Lapel width 8.5cm 60X7 Lapel width 8.1cm 60X8 Lapel width 8.4cm 60X9 Lapel width 8.8cm 60Y0 Laple width 9.5cm closed collar point length 60Y1 Lapel width 9.4cm 60Y2 Lapel width 9.6cm 60Y3 Lapel width 9.7cm 60Y4 Lapel width 9.9cm 60Y5 Lapel width 13.0cm 60Y6 Lapel width 11.4cm 60Y7 Lapel width 12.7cm 60Y8 Lapel width 14.0cm 60Y9 Lapel width 12.3cm 60YA Lapel width 8.0cm (closed collar point length) 60YB Lapel width 6.5cm (closed collar point length) 60YC Lapel width 9.5cm (closed collar point length) 60YD Lapel width 8.0cm (closed collar point length) 60YE Lapel width 12.1cm (up collar wide and lower narrow) 60YF Lapel width 7.2cm (closed collar point length) 60YG Lapel width 10.5cm) (closed collar point length)

Lapel width options

anal widt