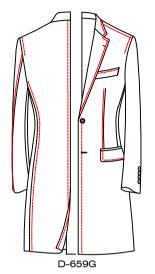

48cm vertical down from right neck

Only collar without stitching, front(include lapel),pocket flap, chest pocket, chest dart, sleeve outside seam, sleeve vent, back side and center seams, shoulder seam, front and back arm hole with 1.5cm stitching