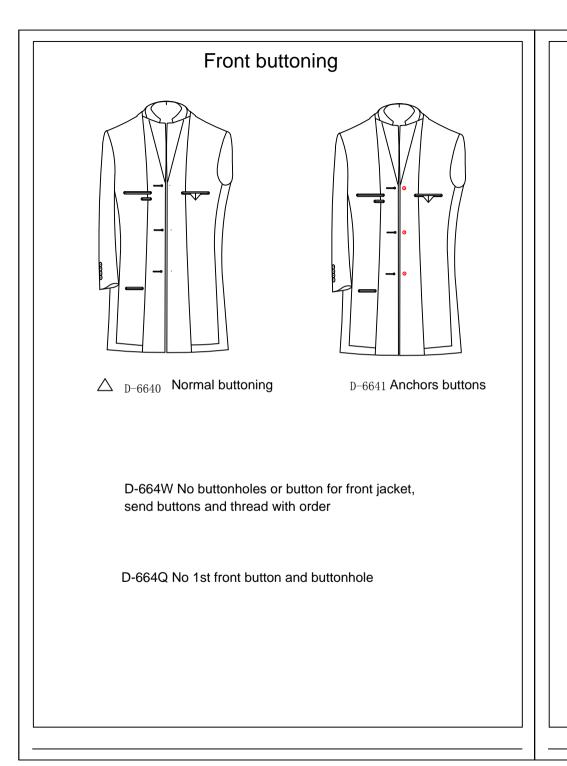

8.5cm 60X7 Lapel width 8.1cm 60X8 Lapel width 8.4cm 60X9 Lapel width 8.8cm 60Y0 Laple width 9.5cm closed collar point length 60Y1 Lapel width 9.4cm 60Y2 Lapel width 9.6cm 60Y3 Lapel width 9.7cm 60Y4 Lapel width 9.9cm 60Y5 Lapel width 13.0cm 60Y6 Lapel width 11.4cm 60Y7 Lapel width 12.7cm 60Y8 Lapel width 14.0cm 60Y9 Lapel width 12.3cm 60YA Lapel width 8.0cm (closed collar point length) 60YB Lapel width 6.5cm (closed collar point length) 60YC Lapel width 9.5cm (closed collar point length) 60YD Lapel width 8.0cm (closed collar point length) 60YE Lapel width 12.1cm (up collar wide and lower narrow) 60YF Lapel width 7.2cm (closed collar point length) 60YG Lapel width 10.5cm) (closed collar point length)

Lapel width options

anal widt

#### Front buttonhole style



D-6642 Slant button hole



#### Front buttonhole thread

668A Front buttonhole thread customer appoint-C9949 668B Front buttonhole thread customer appoint-C2740 668C Front buttonhole thread customer appoint-C9114 668D Front buttonhole thread customer appoint-C1172 668E Front buttonhole thread customer appoint-C1202 668F Front buttonhole thread customer appoint-C9631 668G Front buttonhole thread customer appoint-C9623 668H Front buttonhole thread customer appoint-C7978 668J Front buttonhole thread customer appoint-C7305 668K Front buttonhole thread customer appoint-C7201 668L Front buttonhole thread customer appoint-C7279 668M Front buttonhole thread customer appoint-C8989 668N Front buttonhole thread customer appoint-C8587 668P Front buttonhole thread customer appoint-C8501 668Q Front buttonhole thread customer ap