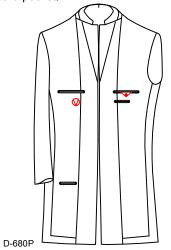

pen pocket, left lower card pocket, right pocket with space)left lower card pocket, right pocket with space)

inside pockets C(Double Besom W/ Tab & Button left pocket, Double Besom W/ Tab & Button right pocket, regular pen pocket, left lower card pocket, right pocket with space)

inside pockets E(regular left pocket, Double Besom W/Triangle Flap & Button right pocket, right pocket with space, regular pen pocket, left lower card pocket, right cell pocket)

inside pockets C(Double Besom W/ Tab & Button left pocket, Double Besom W/ Tab & & Button right pocket, left lower card pocket, drop shape pen pocket,right pocket with space)