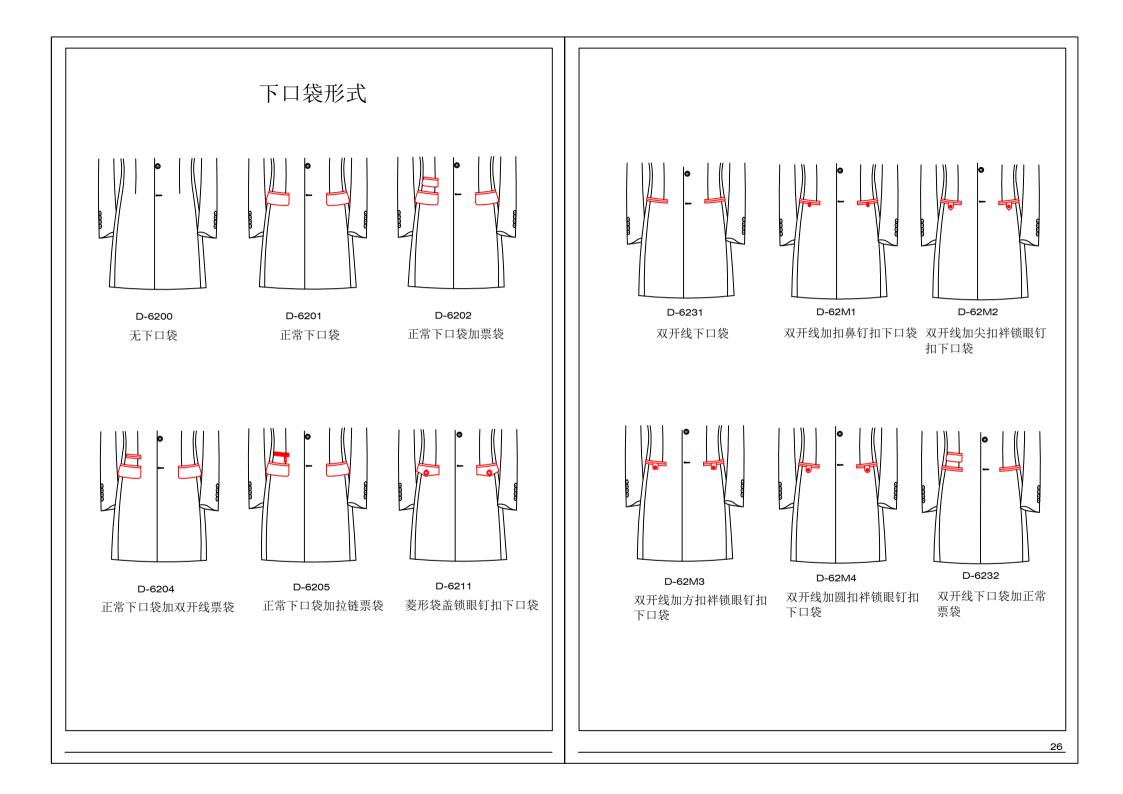

#### Chest pocket sealing process

D-6300

Chest pocket- standard small seal stitching

D-62Z5 Ticket pocket style: very slant double besom ticket pocket with square tab and button&buttonhole

D-62Z8 Ticket pocket style: very slant patch ticket pocket with flap

D-62V2 Ticket pocket style: very slant patch ticket pocket with flap button and buttonhole

Ticket pocket style: very slant double besom pocket with round tab and button&buttonhole

D-62Z9 Ticket pocket style: very slant patch ticket pocket with diamond flap

D-62V3 Ticket pocket style: very slanted besom ticket pocket

D-62Z7 Ticket pocket style: very slant patch ticket

pocket

Ticket pocket style: very slant patch ticket pocket with diamond flap button and buttonhole

> D-62V4 Ticket pocket style: very slanted double besom ticket pocket

| e width of ticket flap:3.8cm for ticket widthÿ6.5cm to the besom of low pocket<br>ne width of ticket flap:4.0cm for ticket widthÿ6.5cm to the besom of low pocket<br>ne width of ticket flap:4.3cm for ticket widthÿ7.0cm to the besom of low pocket                                                                                                                                                                                                                                                                                                                                                                                                                                                                                                                                                                                                                                                                                                                                                                                                                                                                                                                                                                                                                                                                                                                                                                                                                                                                                                                                                                                                                                                                                                                                                                                                                                                                                                                                                                                                                                                                                                                                                                                                                                                               |                                                                                                                                                                                                                                                                                                                                          |         |
|--------------------------------------------------------------------------------------------------------------------------------------------------------------------------------------------------------------------------------------------------------------------------------------------------------------------------------------------------------------------------------------------------------------------------------------------------------------------------------------------------------------------------------------------------------------------------------------------------------------------------------------------------------------------------------------------------------------------------------------------------------------------------------------------------------------------------------------------------------------------------------------------------------------------------------------------------------------------------------------------------------------------------------------------------------------------------------------------------------------------------------------------------------------------------------------------------------------------------------------------------------------------------------------------------------------------------------------------------------------------------------------------------------------------------------------------------------------------------------------------------------------------------------------------------------------------------------------------------------------------------------------------------------------------------------------------------------------------------------------------------------------------------------------------------------------------------------------------------------------------------------------------------------------------------------------------------------------------------------------------------------------------------------------------------------------------------------------------------------------------------------------------------------------------------------------------------------------------------------------------------------------------------------------------------------------------|------------------------------------------------------------------------------------------------------------------------------------------------------------------------------------------------------------------------------------------------------------------------------------------------------------------------------------------|---------|
| e width of ticket flap: 3.8cm for ticket widthÿ6.5cm to the besom of low pocket<br>e width of ticket flap: 4.3cm for ticket widthÿ7.0cm to the besom of low pocket<br>e width of ticket flap: 4.3cm for ticket widthÿ7.0cm to the besom of low pocket<br>e width of ticket flap: 4.3cm for ticket widthÿ7.0cm to the besom of low pocket<br>e width of ticket flap: 4.3cm for ticket widthÿ7.0cm to the besom of low pocket<br>flap: 4.3cm for ticket widthÿ7.0cm to the besom of low pocket<br>e width of ticket flap: 4.3cm for ticket widthÿ7.0cm to the besom of low pocket<br>flap: 4.3cm for ticket widthÿ7.0cm to the besom of low pocket<br>e width of ticket pocket style: customer appoint fabric for ticket pocket falp<br>Ticket position<br>6670ticket pocket position: sapce from ticket and lower pocket is 5.5cm<br>outter pocket buttonhole thread                                                                                                                                                                                                                                                                                                                                                                                                                                                                                                                                                                                                                                                                                                                                                                                                                                                                                                                                                                                                                                                                                                                                                                                                                                                                                                                                                                                                                                                | ticket pocket flap width                                                                                                                                                                                                                                                                                                                 |         |
| e width of ticket flap: 3.8cm for ticket widthÿ6.5cm to the besom of low pocket<br>e width of ticket flap: 4.3cm for ticket widthÿ7.0cm to the besom of low pocket<br>e width of ticket flap: 4.3cm for ticket widthÿ7.0cm to the besom of low pocket<br>e width of ticket flap: 4.3cm for ticket widthÿ7.0cm to the besom of low pocket<br>e width of ticket flap: 4.3cm for ticket widthÿ7.0cm to the besom of low pocket<br>flap: 4.3cm for ticket widthÿ7.0cm to the besom of low pocket<br>e width of ticket flap: 4.3cm for ticket widthÿ7.0cm to the besom of low pocket<br>flap: 4.3cm for ticket widthÿ7.0cm to the besom of low pocket<br>e width of ticket pocket style: customer appoint fabric for ticket pocket falp<br>Ticket position<br>6670ticket pocket position: sapce from ticket and lower pocket is 5.5cm<br>outter pocket buttonhole thread                                                                                                                                                                                                                                                                                                                                                                                                                                                                                                                                                                                                                                                                                                                                                                                                                                                                                                                                                                                                                                                                                                                                                                                                                                                                                                                                                                                                                                                |                                                                                                                                                                                                                                                                                                                                          |         |
| e width of ticket flap:4.0cm for ticket widthÿ6.5cm to the besom of low pocket<br>e width of ticket flap:4.3cm for ticket widthÿ7.0cm to the besom of low pocket<br>e width of ticket flap:4.3cm for ticket widthÿ7.0cm to the besom of low pocket<br>ticket pocket flap:4.8cm for ticket widthÿ7.0cm to the besom of low pocket<br>flap:4.8cm for ticket style:<br>63B1 the flap of ticket pocket style:<br>customer appoint fabric for ticket pocket flap<br>Ticket position<br>6670ticket pocket position:<br>sapce from ticket and lower pocket is 5.5cm<br>outter pocket buttonhole thread<br>62H1exterior pockets buttonholes:<br>exterior pockets buttonhol | he width of ticket flap:3.5cm for ticket widthÿ6.0cm to the besom of low pocket                                                                                                                                                                                                                                                          |         |
| e width of ticket flap:4.5cm for ticket widthÿ7.0cm to the besom of low pocket<br>e width of ticket flap:4.8cm for ticket widthÿ7.0cm to the besom of low pocket<br>ticket pocket flap style<br>63B1 the flap of ticket pocket style:customer appoint fabric for ticket pocket falp<br>Ticket position<br>6670ticket pocket position:sapce from ticket and lower pocket is 5.5cm<br>outter pocket buttonhole thread<br>62H1exterior pockets buttonholes:exterior pockets buttonholes customer appointed color                                                                                                                                                                                                                                                                                                                                                                                                                                                                                                                                                                                                                                                                                                                                                                                                                                                                                                                                                                                                                                                                                                                                                                                                                                                                                                                                                                                                                                                                                                                                                                                                                                                                                                                                                                                                      | he width of ticket flap:3.8cm for ticket widthÿ6.5cm to the besom of low pocket                                                                                                                                                                                                                                                          |         |
| 63B1 the flap of ticket pocket style:customer appoint fabric for ticket pocket falp<br>Ticket position<br>6670ticket pocket position:sapce from ticket and lower pocket is 5.5cm<br>outter pocket buttonhole thread<br>62H1exterior pockets buttonholes:exterior pockets buttonholes customer appointed color                                                                                                                                                                                                                                                                                                                                                                                                                                                                                                                                                                                                                                                                                                                                                                                                                                                                                                                                                                                                                                                                                                                                                                                                                                                                                                                                                                                                                                                                                                                                                                                                                                                                                                                                                                                                                                                                                                                                                                                                      | he width of ticket flap:4.0cm for ticket widthÿ6.5cm to the besom of low pocket<br>he width of ticket flap:4.3cm for ticket widthÿ7.0cm to the besom of low pocket<br>he width of ticket flap:4.5cm for ticket widthÿ7.0cm to the besom of low pocket<br>he width of ticket flap:4.8cm for ticket widthÿ7.0cm to the besom of low pocket |         |
| Ticket position 6670ticket pocket position:sapce from ticket and lower pocket is 5.5cm outter pocket buttonhole thread 62H1exterior pockets buttonholes:exterior pockets buttonholes customer appointed color                                                                                                                                                                                                                                                                                                                                                                                                                                                                                                                                                                                                                                                                                                                                                                                                                                                                                                                                                                                                                                                                                                                                                                                                                                                                                                                                                                                                                                                                                                                                                                                                                                                                                                                                                                                                                                                                                                                                                                                                                                                                                                      | ticket pocket flap style                                                                                                                                                                                                                                                                                                                 |         |
| 6670ticket pocket position:sapce from ticket and lower pocket is 5.5cm<br>outter pocket buttonhole thread<br>62H1exterior pockets buttonholes:exterior pockets buttonholes customer appointed color                                                                                                                                                                                                                                                                                                                                                                                                                                                                                                                                                                                                                                                                                                                                                                                                                                                                                                                                                                                                                                                                                                                                                                                                                                                                                                                                                                                                                                                                                                                                                                                                                                                                                                                                                                                                                                                                                                                                                                                                                                                                                                                | 63B1 the flap of ticket pocket style:customer appoint fabric for ticket pocket falp                                                                                                                                                                                                                                                      |         |
| outter pocket buttonhole thread<br>62H1exterior pockets buttonholes:exterior pockets buttonholes customer appointed color                                                                                                                                                                                                                                                                                                                                                                                                                                                                                                                                                                                                                                                                                                                                                                                                                                                                                                                                                                                                                                                                                                                                                                                                                                                                                                                                                                                                                                                                                                                                                                                                                                                                                                                                                                                                                                                                                                                                                                                                                                                                                                                                                                                          | Ticket position                                                                                                                                                                                                                                                                                                                          |         |
| 62H1exterior pockets buttonholes:exterior pockets buttonholes customer appointed color                                                                                                                                                                                                                                                                                                                                                                                                                                                                                                                                                                                                                                                                                                                                                                                                                                                                                                                                                                                                                                                                                                                                                                                                                                                                                                                                                                                                                                                                                                                                                                                                                                                                                                                                                                                                                                                                                                                                                                                                                                                                                                                                                                                                                             | 6670ticket pocket position:sapce from ticket and lower pocket is 5.5cm                                                                                                                                                                                                                                                                   |         |
|                                                                                                                                                                                                                                                                                                                                                                                                                                                                                                                                                                                                                                                                                                                                                                                                                                                                                                                                                                                                                                                                                                                                                                                                                                                                                                                                                                                                                                                                                                                                                                                                                                                                                                                                                                                                                                                                                                                                                                                                                                                                                                                                                                                                                                                                                                                    | outter pocket buttonhole thread                                                                                                                                                                                                                                                                                                          |         |
| 62H2lower pocket buttonhole thread:match fabric                                                                                                                                                                                                                                                                                                                                                                                                                                                                                                                                                                                                                                                                                                                                                                                                                                                                                                                                                                                                                                                                                                                                                                                                                                                                                                                                                                                                                                                                                                                                                                                                                                                                                                                                                                                                                                                                                                                                                                                                                                                                                                                                                                                                                                                                    | 62H1exterior pockets buttonholes:exterior pockets buttonholes customer appointe                                                                                                                                                                                                                                                          | d color |
|                                                                                                                                                                                                                                                                                                                                                                                                                                                                                                                                                                                                                                                                                                                                                                                                                                                                                                                                                                                                                                                                                                                                                                                                                                                                                                                                                                                                                                                                                                                                                                                                                                                                                                                                                                                                                                                                                                                                                                                                                                                                                                                                                                                                                                                                                                                    | 62H2lower pocket buttonhole thread:match fabric                                                                                                                                                                                                                                                                                          |         |
|                                                                                                                                                                                                                                                                                                                                                                                                                                                                                                                                                                                                                                                                                                                                                                                                                                                                                                                                                                                                                                                                                                                                                                                                                                                                                                                                                                                                                                                                                                                                                                                                                                                                                                                                                                                                                                                                                                                                                                                                                                                                                                                                                                                                                                                                                                                    |                                                                                                                                                                                                                                                                                                                                          |         |
|                                                                                                                                                                                                                                                                                                                                                                                                                                                                                                                                                                                                                                                                                                                                                                                                                                                                                                                                                                                                                                                                                                                                                                                                                                                                                                                                                                                                                                                                                                                                                                                                                                                                                                                                                                                                                                                                                                                                                                                                                                                                                                                                                                                                                                                                                                                    |                                                                                                                                                                                                                                                                                                                                          |         |
|                                                                                                                                                                                                                                                                                                                                                                                                                                                                                                                                                                                                                                                                                                                                                                                                                                                                                                                                                                                                                                                                                                                                                                                                                                                                                                                                                                                                                                                                                                                                                                                                                                                                                                                                                                                                                                                                                                                                                                                                                                                                                                                                                                                                                                                                                                                    |                                                                                                                                                                                                                                                                                                                                          |         |
|                                                                                                                                                                                                                                                                                                                                                                                                                                                                                                                                                                                                                                                                                                                                                                                                                                                                                                                                                                                                                                                                                                                                                                                                                                                                                                                                                                                                                                                                                                                                                                                                                                                                                                                                                                                                                                                                                                                                                                                                                                                                                                                                                                                                                                                                                                                    |                                                                                                                                                                                                                                                                                                                                          |         |

## Lower Pocket Besom Fabric

D-6665 customer appointed lower pocket besom and curtain

D-6658 the besom for lower pocket using the opposite of the customer appointed fabric

out below pocket besam appointed by customers-

## Lower Pocket Flap Width

63A3 Left collar point embroidery (2.5cm from collar point, 1cm from collar top edge)
63A4 The width of lower pocket flap:lower pocket flap width 4.3cm
63A5 The width of lower pocket flap:lower pocket flap width 4.5cm
63A6 The width of lower pocket flap:lower pocket flap width 4.8cm
63A7 The width of lower pocket flap:lower pocket flap width 5.cm
63A8 The width of lower pocket flap:lower pocket flap width 5.3cm
63A9 The width of lower pocket flap:lower pocket flap width 5.5cm
63C1 The width of lower pocket flap:lower pocket flap width 6.5cm
63C3 The width of lower pocket flap:lower pocket flap width 6.5cm