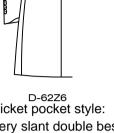

#### Chest pocket sealing process

D-6300

Chest pocket- standard small seal stitching

D-62Z5 Ticket pocket style: very slant double besom ticket pocket with square tab and button&buttonhole

D-62Z8 Ticket pocket style: very slant patch ticket pocket with flap