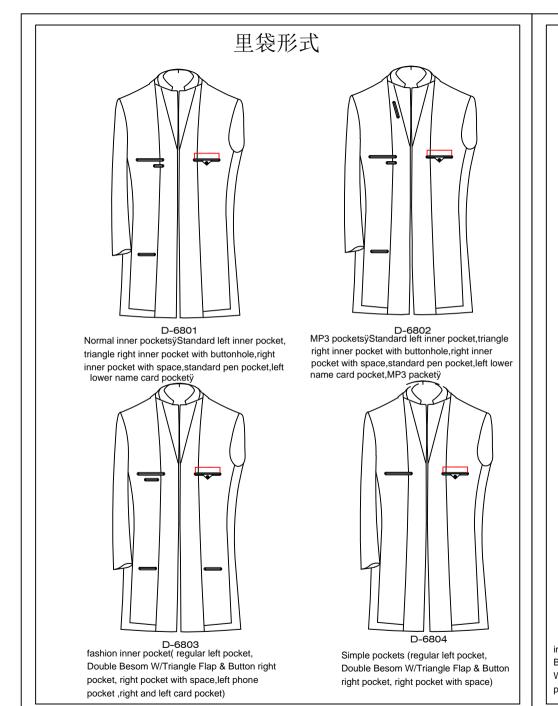

pen pocket, left lower card pocket, right pocket with space)left lower card pocket, right pocket with space)

inside pockets C(Double Besom W/ Tab & Button left pocket, Double Besom W/ Tab & Button right pocket, regular pen pocket, left lower card pocket, right pocket with space)

inside pockets E(regular left pocket, Double Besom W/Triangle Flap & Button right pocket, right pocket with space, regular pen pocket, left lower card pocket, right cell pocket)

inside pockets C(Double Besom W/ Tab & Button left pocket, Double Besom W/ Tab & & Button right pocket, left lower card pocket, drop shape pen pocket,right pocket with space)