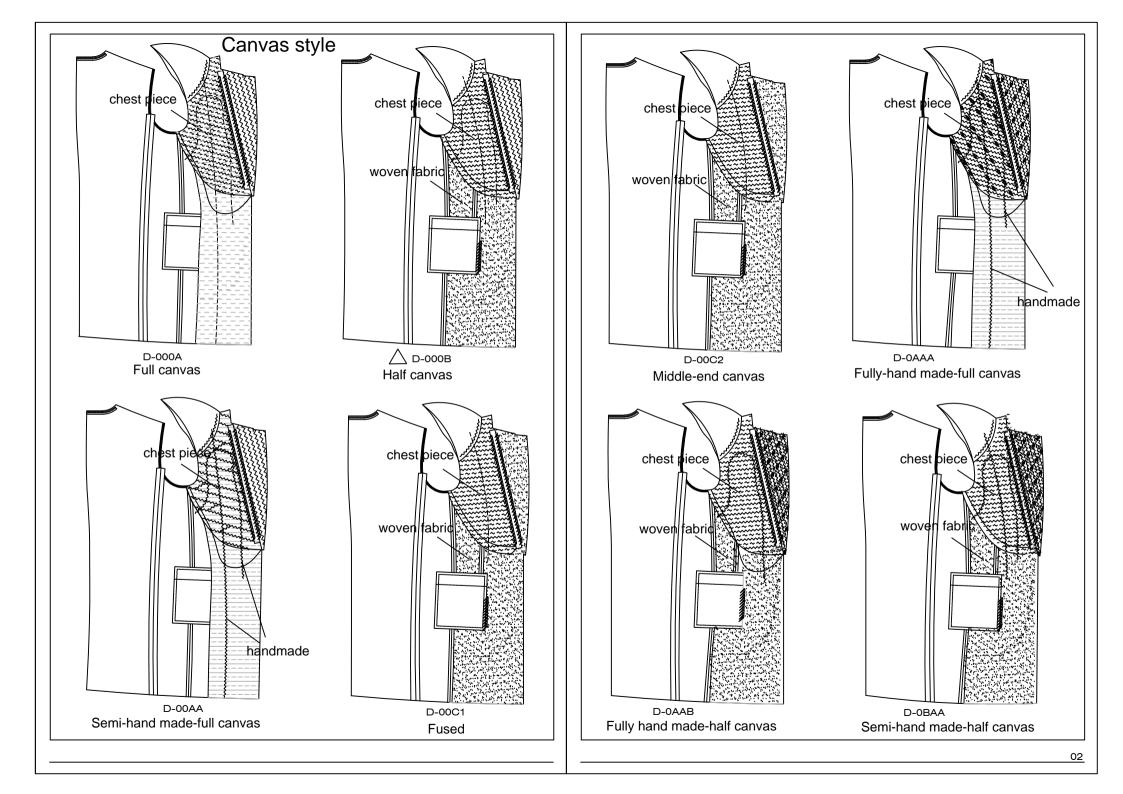

can not be chosen at same time. No lapel buttonhole and Real straight

lapel buttonhole can not be chosen at the same time.No slit & buttonhole and Appoint sleeve slit color can not be chosen at the same time.

5. There is no need to input the standard styles codes on system, just input the personalized style. 6. All the codes needed must be input into the system, if the existed codes can not meet customers special request, apply to the system. We will apply for you. If application gets approved, we will release new code.

7. We will design and replenish new style according to market condition and optimize existed style, update regularly

8.RCMTM reserves the right to the interpretation of terms and conditions.

9.Customer has to understand above info.and accept before using the manual.





### System code

D-6A00 No system order

### Specify the version

D-69Y1 Customer appointed style numbe













## Lapel buttonhole style Folower loop thread style 60EB Lapel handmade buttonhole, no seal 655F Arc lapel buttonhole(only handmade) 655H Double colors arc lapel(only handmade) end of hole to head of hole appint color-664M Lapel handmade buttonhole $\bigcirc$ 666J Lapel no buttonhole Rmark:above lapel buttonhole detail refer to company released file D-6555 D-6558 D-6559 Lapel flower loop Lapel flower loop match Flower loop linning fabric color-customer appoint 10















six buttons



six buttons



D-6061 Single breasted seven buttons



D-6037

Double breasted four buttons (one button fasten)



D-6A15 Single breasted four button



#### 60W6 Lapel width 6.5cm