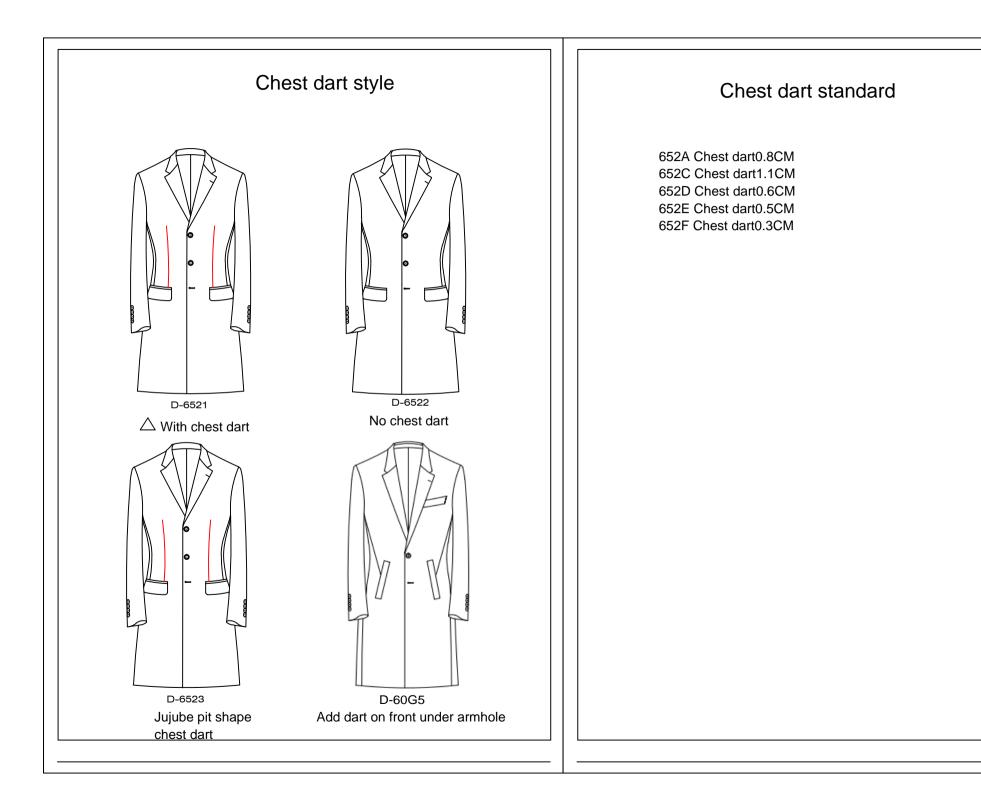

stomer appoint-C5345 668Y Front buttonhole thread customer appoint-C6935 668Z Front buttonhole thread customer appoint-C2427 669A Front buttonhole thread customer appoint-C3853 669B Front buttonhole thread customer appoint-C3993 669C Front buttonhole thread customer appoint-C3646 669D Front buttonhole thread customer appoint-C3966 669E Front buttonhole thread customer appoint-C4300 669F Front buttonhole thread customer appoint-C4983 669G Front buttonhole thread customer appoint-C4328 669H Front buttonhole thread customer appoint-C1740  $\wedge$  66M1 Front buttonhole thread match fabric 66M2 Front buttonhole thread customer appoint color-66P8:Front buttonhole thread customer appoint-C9770 66P9:Front buttonhole thread customer appoint-C7930 66MA: Front first buttonhole thread appointed-









#### D-61A1

Double besom with pointed tab and button breast pockets



D-6113 Double besom with flap breast pocket



Double besom with

breast pocket

D-6119

flap and button

breast pocket

Double besom with

square tab with button



D-61A3

Double besom with round tab and button breast pockets



D-6114

Zip besom pocket with Poinflap and butt

21







D-6115 Double besom zip pocket

D-6116 Double besom pocket with diamond flap

D-6150 Patch breast pocket



D-6151

button&buttonhole







D-6153 Patch pocket with signle pleat and flap









D-61A4 Patch pocket with flap,button&buttonhole

D-6155 Single pleat patch chest pocket with diamond flap pand button&buttonhole







Left divide pocket with button and buttonhole

D-6183

Left and right division and left

breast poc