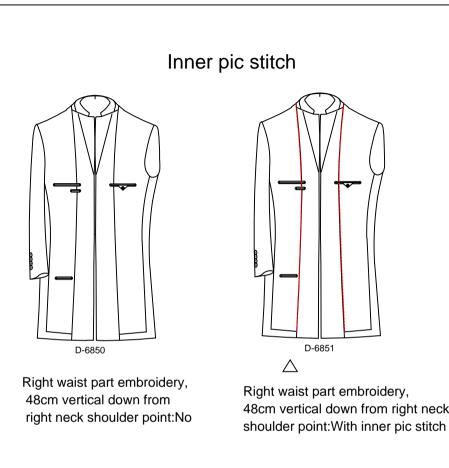

## Inner pic stitch collor

△D-685A inner stitching thread color:Inner pic stitch colol :match fabirc D-685L inner stitching thread color:Inner pic stitch match lining D-685T inner pic stitch collor:Inner pic stitck--customer appionted

48cm vertical down from right neck

Only collar without stitching, front(include lapel),pocket flap, chest pocket, chest dart, sleeve outside seam, sleeve vent, back side and center seams, shoulder seam, front and back arm hole with 1.5cm stitching