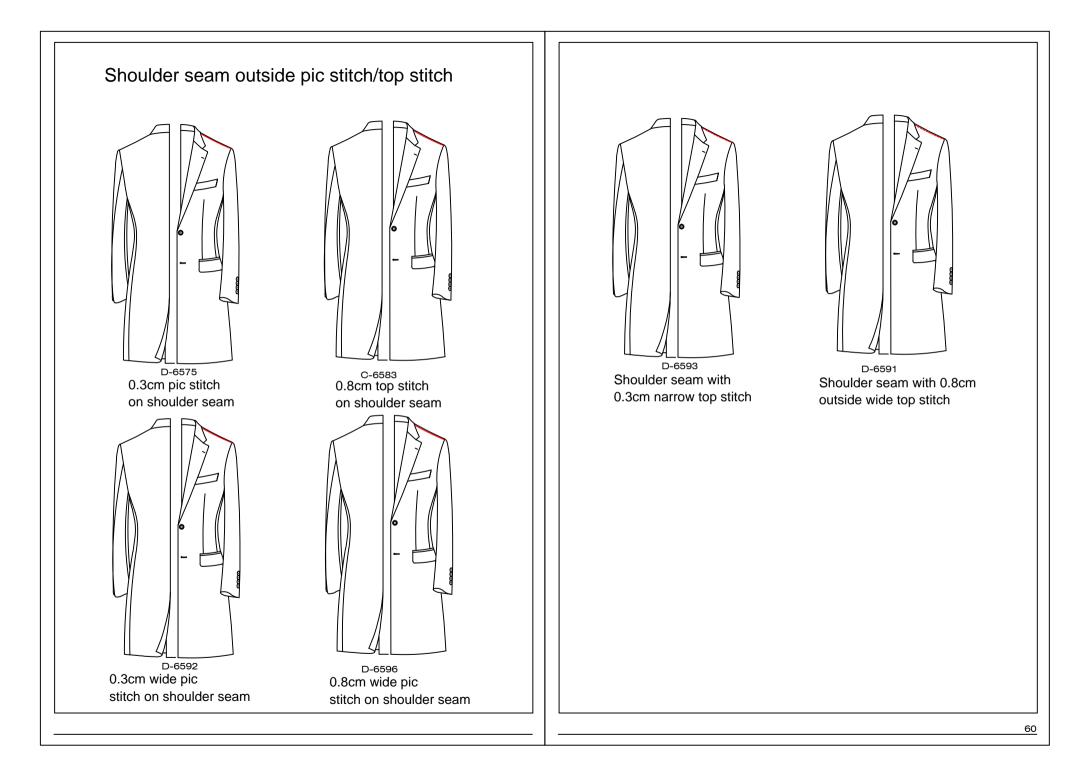

r pocket flap width 5.3cm
63A9 The width of lower pocket flap:lower pocket flap width 5.5cm
63C1 The width of lower pocket flap:lower pocket flap width 6.5cm
63C3 The width of lower pocket flap:lower pocket flap width 6.5cm



















D-65V9 No lining(having sleeve lining)









## Inner pic stitch collor

△D-685A inner stitching thread color:Inner pic stitch colol :match fabirc D-685L inner stitching thread color:Inner pic stitch match lining D-685T inner pic stitch collor:Inner pic stitck--customer appionted

48cm vertical down from right neck



















Only collar without stitching, front(include lapel),pocket flap, chest pocket, chest dart, sleeve outside seam, sleeve vent, back side and center seams, shoulder seam, front and back arm hole with 1.5cm stitching

59









D-65Q2 big stitch/0.3cm narrow pick stitch on forepart of the armhole

0.8cm wide pick stitch on forepart of the armhole





0.3cm narrow top stitch on forepart of the armhole







top stiching \ Exterior pic stitch color  $\triangle$  D-657A-match fabirc D-657T-Pic stitching--customer appointed color









Pic stitch on front dart



D-65S3 0.8cm pick stitch on front chest dart















#### D-66ZF Left and right shoulder with pointed flexible patch, button and buttonhole

# Special patch pic stitch style $\triangle$ D-66S1 Shoulder special patch with pic stitch D-66S2 Shoulder special patch without pic stitch Shoulder special patch fabric style D-66S5 Shoulder special patch customer appointed fabric-Lapel fabric style D-665Q Lapel fabric customer appointed-D-665M Lape