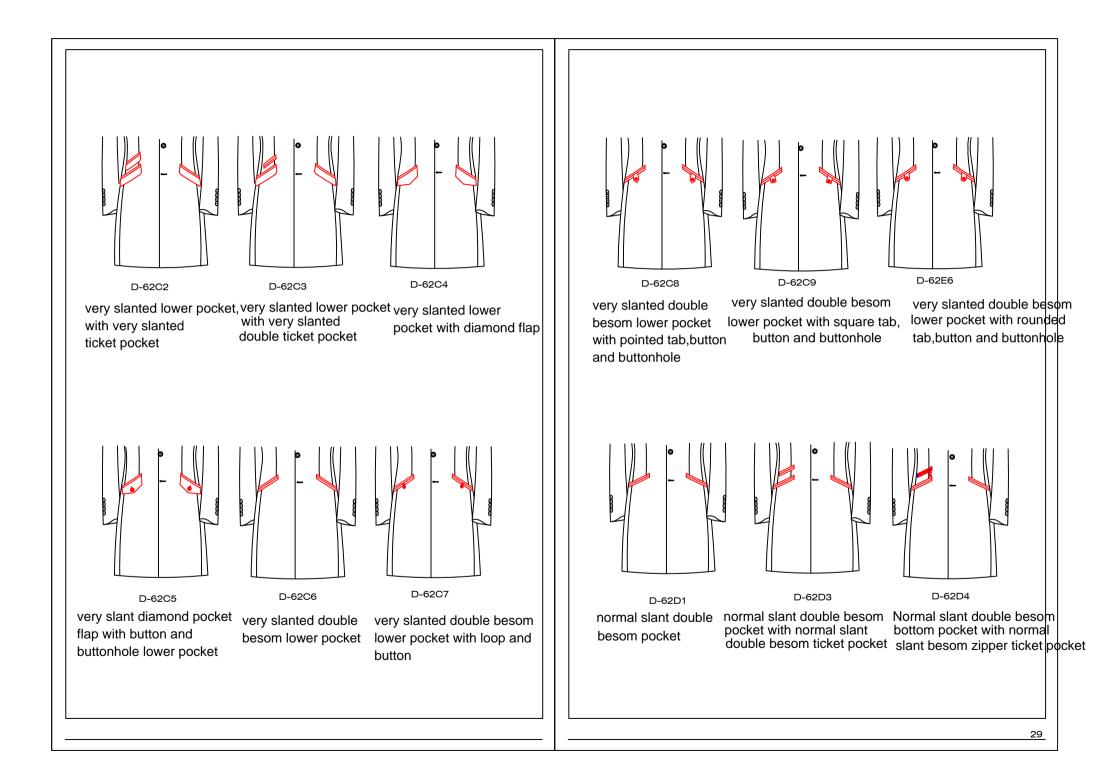

#### Chest pocket sealing process

D-6300

Chest pocket- standard small seal stitching

D-62Z5 Ticket pocket style: very slant double besom ticket pocket with square tab and button&buttonhole

D-62Z8 Ticket pocket style: very slant patch ticket pocket with flap

D-62V2 Ticket pocket style: very slant patch ticket pocket with flap button and buttonhole

Ticket pocket style: very slant double besom pocket with round tab and button&buttonhole

D-62Z9 Ticket pocket style: very slant patch ticket pocket with diamond flap

D-62V3 Ticket pocket style: very slanted besom ticket pocket

D-62Z7 Ticket pocket style: very slant patch ticket

pocket

Ticket pocket style: very slant patch ticket pocket with diamond flap button and buttonhole

> D-62V4 Ticket pocket style: very slanted double besom ticket pocket

| e width of ticket flap:3.8cm for ticket widthÿ6.5cm to the besom of low pocket<br>ne width of ticket flap:4.0cm for ticket widthÿ6.5cm to the besom of low pocket<br>ne width of ticket flap:4.3cm for ticket widthÿ7.0cm to the besom of low pocket                                                                                                                                                                                                                                                                                                                                                                                                                                                                                                                                                                                                                                                                                                                                                                                                                                                                                                                                                                                                                                                                                                                                                                                                                                                                                                                                                                                                                                                                                                                                                                                                                                                                                                                                                                                                                                                                                                                                                                                                                                                               |                                                                                                                                                                                                                                                                                                                                          |         |
|--------------------------------------------------------------------------------------------------------------------------------------------------------------------------------------------------------------------------------------------------------------------------------------------------------------------------------------------------------------------------------------------------------------------------------------------------------------------------------------------------------------------------------------------------------------------------------------------------------------------------------------------------------------------------------------------------------------------------------------------------------------------------------------------------------------------------------------------------------------------------------------------------------------------------------------------------------------------------------------------------------------------------------------------------------------------------------------------------------------------------------------------------------------------------------------------------------------------------------------------------------------------------------------------------------------------------------------------------------------------------------------------------------------------------------------------------------------------------------------------------------------------------------------------------------------------------------------------------------------------------------------------------------------------------------------------------------------------------------------------------------------------------------------------------------------------------------------------------------------------------------------------------------------------------------------------------------------------------------------------------------------------------------------------------------------------------------------------------------------------------------------------------------------------------------------------------------------------------------------------------------------------------------------------------------------------|------------------------------------------------------------------------------------------------------------------------------------------------------------------------------------------------------------------------------------------------------------------------------------------------------------------------------------------|---------|
| e width of ticket flap: 3.8cm for ticket widthÿ6.5cm to the besom of low pocket<br>e width of ticket flap: 4.3cm for ticket widthÿ7.0cm to the besom of low pocket<br>e width of ticket flap: 4.3cm for ticket widthÿ7.0cm to the besom of low pocket<br>e width of ticket flap: 4.3cm for ticket widthÿ7.0cm to the besom of low pocket<br>e width of ticket flap: 4.3cm for ticket widthÿ7.0cm to the besom of low pocket<br>flap: 4.3cm for ticket widthÿ7.0cm to the besom of low pocket<br>e width of ticket flap: 4.3cm for ticket widthÿ7.0cm to the besom of low pocket<br>flap: 4.3cm for ticket widthÿ7.0cm to the besom of low pocket<br>e width of ticket pocket style: customer appoint fabric for ticket pocket falp<br>Ticket position<br>6670ticket pocket position: sapce from ticket and lower pocket is 5.5cm<br>outter pocket buttonhole thread                                                                                                                                                                                                                                                                                                                                                                                                                                                                                                                                                                                                                                                                                                                                                                                                                                                                                                                                                                                                                                                                                                                                                                                                                                                                                                                                                                                                                                                | ticket pocket flap width                                                                                                                                                                                                                                                                                                                 |         |
| e width of ticket flap: 3.8cm for ticket widthÿ6.5cm to the besom of low pocket<br>e width of ticket flap: 4.3cm for ticket widthÿ7.0cm to the besom of low pocket<br>e width of ticket flap: 4.3cm for ticket widthÿ7.0cm to the besom of low pocket<br>e width of ticket flap: 4.3cm for ticket widthÿ7.0cm to the besom of low pocket<br>e width of ticket flap: 4.3cm for ticket widthÿ7.0cm to the besom of low pocket<br>flap: 4.3cm for ticket widthÿ7.0cm to the besom of low pocket<br>e width of ticket flap: 4.3cm for ticket widthÿ7.0cm to the besom of low pocket<br>flap: 4.3cm for ticket widthÿ7.0cm to the besom of low pocket<br>e width of ticket pocket style: customer appoint fabric for ticket pocket falp<br>Ticket position<br>6670ticket pocket position: sapce from ticket and lower pocket is 5.5cm<br>outter pocket buttonhole thread                                                                                                                                                                                                                                                                                                                                                                                                                                                                                                                                                                                                                                                                                                                                                                                                                                                                                                                                                                                                                                                                                                                                                                                                                                                                                                                                                                                                                                                |                                                                                                                                                                                                                                                                                                                                          |         |
| e width of ticket flap:4.0cm for ticket widthÿ6.5cm to the besom of low pocket<br>e width of ticket flap:4.3cm for ticket widthÿ7.0cm to the besom of low pocket<br>e width of ticket flap:4.3cm for ticket widthÿ7.0cm to the besom of low pocket<br>ticket pocket flap:4.8cm for ticket widthÿ7.0cm to the besom of low pocket<br>flap:4.8cm for ticket style:<br>63B1 the flap of ticket pocket style:<br>customer appoint fabric for ticket pocket flap<br>Ticket position<br>6670ticket pocket position:<br>sapce from ticket and lower pocket is 5.5cm<br>outter pocket buttonhole thread<br>62H1exterior pockets buttonholes:<br>exterior pockets buttonhol | he width of ticket flap:3.5cm for ticket widthÿ6.0cm to the besom of low pocket                                                                                                                                                                                                                                                          |         |
| e width of ticket flap:4.5cm for ticket widthÿ7.0cm to the besom of low pocket<br>e width of ticket flap:4.8cm for ticket widthÿ7.0cm to the besom of low pocket<br>ticket pocket flap style<br>63B1 the flap of ticket pocket style:customer appoint fabric for ticket pocket falp<br>Ticket position<br>6670ticket pocket position:sapce from ticket and lower pocket is 5.5cm<br>outter pocket buttonhole thread<br>62H1exterior pockets buttonholes:exterior pockets buttonholes customer appointed color                                                                                                                                                                                                                                                                                                                                                                                                                                                                                                                                                                                                                                                                                                                                                                                                                                                                                                                                                                                                                                                                                                                                                                                                                                                                                                                                                                                                                                                                                                                                                                                                                                                                                                                                                                                                      | he width of ticket flap:3.8cm for ticket widthÿ6.5cm to the besom of low pocket                                                                                                                                                                                                                                                          |         |
| 63B1 the flap of ticket pocket style:customer appoint fabric for ticket pocket falp<br>Ticket position<br>6670ticket pocket position:sapce from ticket and lower pocket is 5.5cm<br>outter pocket buttonhole thread<br>62H1exterior pockets buttonholes:exterior pockets buttonholes customer appointed color                                                                                                                                                                                                                                                                                                                                                                                                                                                                                                                                                                                                                                                                                                                                                                                                                                                                                                                                                                                                                                                                                                                                                                                                                                                                                                                                                                                                                                                                                                                                                                                                                                                                                                                                                                                                                                                                                                                                                                                                      | he width of ticket flap:4.0cm for ticket widthÿ6.5cm to the besom of low pocket<br>he width of ticket flap:4.3cm for ticket widthÿ7.0cm to the besom of low pocket<br>he width of ticket flap:4.5cm for ticket widthÿ7.0cm to the besom of low pocket<br>he width of ticket flap:4.8cm for ticket widthÿ7.0cm to the besom of low pocket |         |
| Ticket position 6670ticket pocket position:sapce from ticket and lower pocket is 5.5cm outter pocket buttonhole thread 62H1exterior pockets buttonholes:exterior pockets buttonholes customer appointed color                                                                                                                                                                                                                                                                                                                                                                                                                                                                                                                                                                                                                                                                                                                                                                                                                                                                                                                                                                                                                                                                                                                                                                                                                                                                                                                                                                                                                                                                                                                                                                                                                                                                                                                                                                                                                                                                                                                                                                                                                                                                                                      | ticket pocket flap style                                                                                                                                                                                                                                                                                                                 |         |
| 6670ticket pocket position:sapce from ticket and lower pocket is 5.5cm<br>outter pocket buttonhole thread<br>62H1exterior pockets buttonholes:exterior pockets buttonholes customer appointed color                                                                                                                                                                                                                                                                                                                                                                                                                                                                                                                                                                                                                                                                                                                                                                                                                                                                                                                                                                                                                                                                                                                                                                                                                                                                                                                                                                                                                                                                                                                                                                                                                                                                                                                                                                                                                                                                                                                                                                                                                                                                                                                | 63B1 the flap of ticket pocket style:customer appoint fabric for ticket pocket falp                                                                                                                                                                                                                                                      |         |
| outter pocket buttonhole thread<br>62H1exterior pockets buttonholes:exterior pockets buttonholes customer appointed color                                                                                                                                                                                                                                                                                                                                                                                                                                                                                                                                                                                                                                                                                                                                                                                                                                                                                                                                                                                                                                                                                                                                                                                                                                                                                                                                                                                                                                                                                                                                                                                                                                                                                                                                                                                                                                                                                                                                                                                                                                                                                                                                                                                          | Ticket position                                                                                                                                                                                                                                                                                                                          |         |
| 62H1exterior pockets buttonholes:exterior pockets buttonholes customer appointed color                                                                                                                                                                                                                                                                                                                                                                                                                                                                                                                                                                                                                                                                                                                                                                                                                                                                                                                                                                                                                                                                                                                                                                                                                                                                                                                                                                                                                                                                                                                                                                                                                                                                                                                                                                                                                                                                                                                                                                                                                                                                                                                                                                                                                             | 6670ticket pocket position:sapce from ticket and lower pocket is 5.5cm                                                                                                                                                                                                                                                                   |         |
|                                                                                                                                                                                                                                                                                                                                                                                                                                                                                                                                                                                                                                                                                                                                                                                                                                                                                                                                                                                                                                                                                                                                                                                                                                                                                                                                                                                                                                                                                                                                                                                                                                                                                                                                                                                                                                                                                                                                                                                                                                                                                                                                                                                                                                                                                                                    | outter pocket buttonhole thread                                                                                                                                                                                                                                                                                                          |         |
| 62H2lower pocket buttonhole thread:match fabric                                                                                                                                                                                                                                                                                                                                                                                                                                                                                                                                                                                                                                                                                                                                                                                                                                                                                                                                                                                                                                                                                                                                                                                                                                                                                                                                                                                                                                                                                                                                                                                                                                                                                                                                                                                                                                                                                                                                                                                                                                                                                                                                                                                                                                                                    | 62H1exterior pockets buttonholes:exterior pockets buttonholes customer appointe                                                                                                                                                                                                                                                          | d color |
|                                                                                                                                                                                                                                                                                                                                                                                                                                                                                                                                                                                                                                                                                                                                                                                                                                                                                                                                                                                                                                                                                                                                                                                                                                                                                                                                                                                                                                                                                                                                                                                                                                                                                                                                                                                                                                                                                                                                                                                                                                                                                                                                                                                                                                                                                                                    | 62H2lower pocket buttonhole thread:match fabric                                                                                                                                                                                                                                                                                          |         |
|                                                                                                                                                                                                                                                                                                                                                                                                                                                                                                                                                                                                                                                                                                                                                                                                                                                                                                                                                                                                                                                                                                                                                                                                                                                                                                                                                                                                                                                                                                                                                                                                                                                                                                                                                                                                                                                                                                                                                                                                                                                                                                                                                                                                                                                                                                                    |                                                                                                                                                                                                                                                                                                                                          |         |
|                                                                                                                                                                                                                                                                                                                                                                                                                                                                                                                                                                                                                                                                                                                                                                                                                                                                                                                                                                                                                                                                                                                                                                                                                                                                                                                                                                                                                                                                                                                                                                                                                                                                                                                                                                                                                                                                                                                                                                                                                                                                                                                                                                                                                                                                                                                    |                                                                                                                                                                                                                                                                                                                                          |         |
|                                                                                                                                                                                                                                                                                                                                                                                                                                                                                                                                                                                                                                                                                                                                                                                                                                                                                                                                                                                                                                                                                                                                                                                                                                                                                                                                                                                                                                                                                                                                                                                                                                                                                                                                                                                                                                                                                                                                                                                                                                                                                                                                                                                                                                                                                                                    |                                                                                                                                                                                                                                                                                                                                          |         |
|                                                                                                                                                                                                                                                                                                                                                                                                                                                                                                                                                                                                                                                                                                                                                                                                                                                                                                                                                                                                                                                                                                                                                                                                                                                                                                                                                                                                                                                                                                                                                                                                                                                                                                                                                                                                                                                                                                                                                                                                                                                                                                                                                                                                                                                                                                                    |                                                                                                                                                                                                                                                                                                                                          |         |

## Lower Pocket Besom Fabric

D-6665 customer appointed lower pocket besom and curtain

D-6658 the besom for lower pocket using the opposite of the customer appointed fabric

out below pocket besam appointed by customers-

## Lower Pocket Flap Width

63A3 Left collar point embroidery (2.5cm from collar point, 1cm from collar top edge)
63A4 The width of lower pocket flap:lower pocket flap width 4.3cm
63A5 The width of lower pocket flap:lower pocket flap width 4.5cm
63A6 The width of lower pocket flap:lower pocket flap width 4.8cm
63A7 The width of lower pocket flap:lower pocket flap width 5.cm
63A8 The width of lower pocket flap:lower pocket flap width 5.3cm
63A9 The width of lower pocket flap:lower pocket flap width 5.5cm
63C1 The width of lower pocket flap:lower pocket flap width 6.5cm
63C3 The width of lower pocket flap:lower pocket flap width 6.5cm