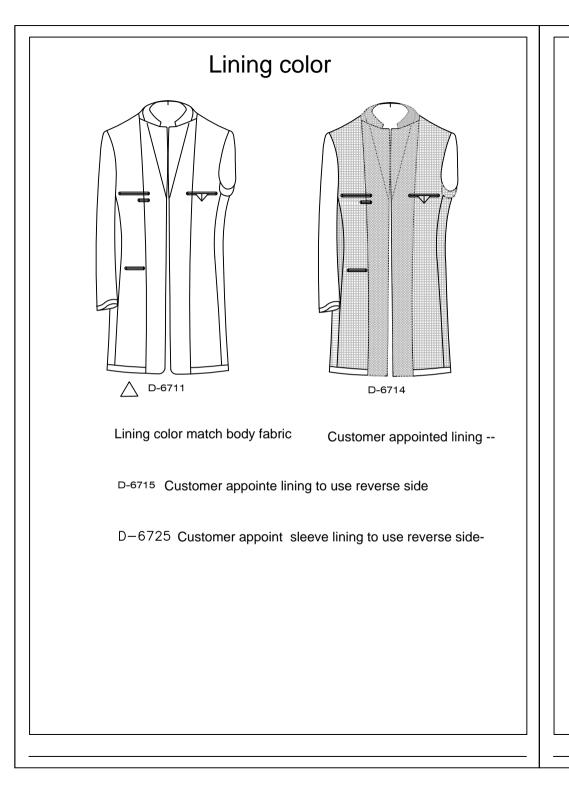

ritish style hem cuff

# Sleeve vent style

| D-66B1 | sleeve vent with lining           |
|--------|-----------------------------------|
| D-66B2 | sleeve vent with fabric           |
| D-66B3 | sleeve vent slit customer appoint |
| D-66B5 | Sleeve Vent Grosgrain-            |
|        | opposite of customer appointed    |
|        |                                   |

# The fabric for hem D-692B cuff hem using guest specified fabric the first cuff buttonhole style D-6925 first sleeve buttonhole customer appointed The second cuff buttonhole style 2 • 3 D-6926 The second sleeve buttonhole customer appointed the third cuff buttonhole style The third sleeve buttonhole customer appointed

# the forth cuff buttonhole style

D-6927

The forth sleeve buttonhole customer appointed D-692A









# Inner pocket bartacks color

D-686A Inner pocket bartacks--match body fabric
 D-686C Inner pocket bartacks-match inner pic stitch- D-686L Inner pocket bartacks--match lining color
 D-686T Inner pocket bartacks-customer appointed-









pen pocket, left lower card pocket, right pocket with space)left lower card pocket, right pocket with space)



inside pockets C(Double Besom W/ Tab & Button left pocket, Double Besom W/ Tab & Button right pocket, regular pen pocket, left lower card pocket, right pocket with space)



inside pockets E(regular left pocket, Double Besom W/Triangle Flap & Button right pocket, right pocket with space, regular pen pocket, left lower card pocket, right cell pocket)



inside pockets C(Double Besom W/ Tab & Button left pocket, Double Besom W/ Tab & & Button