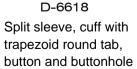

D-6964 Real sleeve slit, real buttonhole with customer appoint single-faced finished sleeve vent-

D-6965 Real sleeve slit, real buttonhole with customer appoint single-faced finished sleeve vent-

Split sleeve, cuff with trapezoid square tab, button and buttonhole