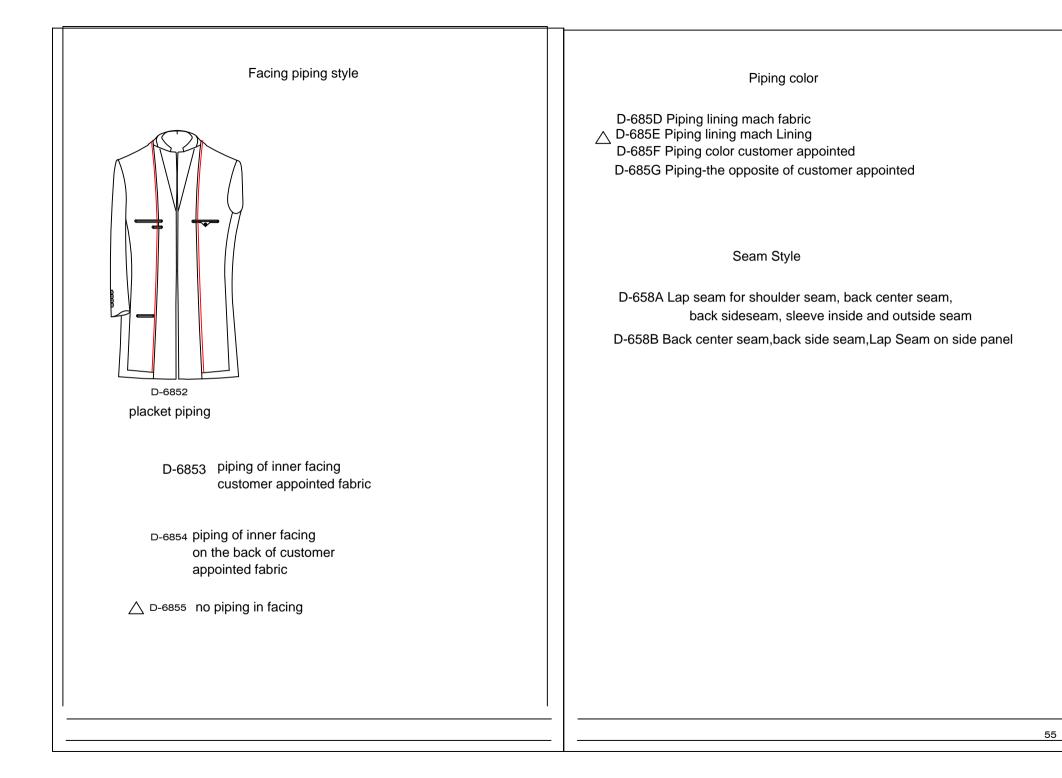

## Lower Pocket Besom Fabric

D-6665 customer appointed lower pocket besom and curtain

D-6658 the besom for lower pocket using the opposite of the customer appointed fabric

out below pocket besam appointed by customers-

D-6659