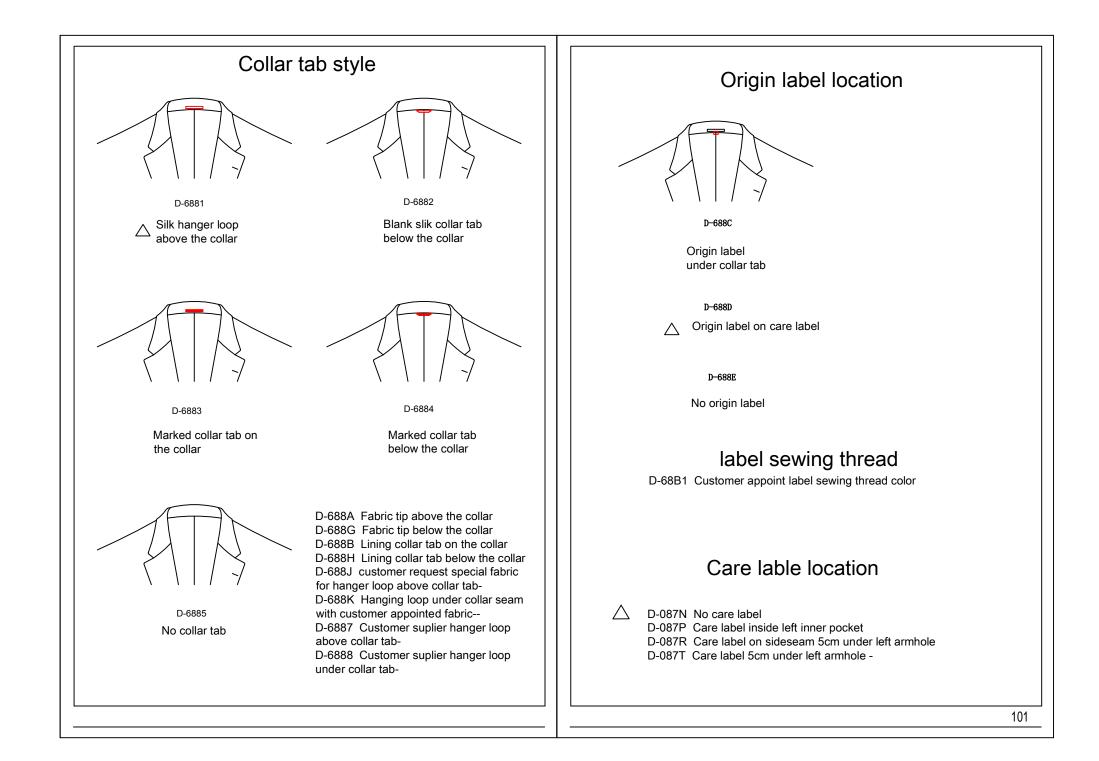

# Brand label position

 $\triangle$  D-6870 No brand label

D-6871 Brand label 5cm below left pen pocket (10cm below inner pocket)-

D-6875 Brand label under left business card pocket-

D-6876 Brand label 2cm above right inner pocket-

D-687S Brand label 10cm below right inner breast pocket-

D-68S1 Brand label above left business card pocket-

D-68S2 Brand label 2cm above left inner breast pocket-

D-68S3 Brand lablel above right name card pocket-

### Fabric label position

△D-687H No fabric label

D-6872 Fabric label below right inside pocket 10cm ,below inner pocket 10cm-

D-6877 Fabric label 5cm below left pen pocket

D-687C Fabric label 2cm above the left inner pocket-

D-6879 Fabric label 2cm above right inside pocket-

- D-687F Fabric label above left name card pocket
- D-687G Fabric label below left name card pocket-
- D-68M1 Fabric label is above the right name card pocket -
- D-68M2 Fabric label is below the right name card pocket -

#### Name label position

△ D-687A No name label
 D-6873 Name label 2cm above left inner breast pocket
 D-6878 Name label 10cm below right inner pocket
 D-687B Name label 2cm above right inner pocket
 D-687B Name label 10cm below left inner pocket
 D-68K1 Name label 10cm below left inner pocket
 D-68K2 Name label above left name card pocket
 D-68K4 Name label above right name card pocket
 D-68K5 Name label below right name card pocket

# The positon of care label

D-687N no care label D-687P care label in the left inner pocket D-687R care label on sideseam 5cm under left armhole D-687T care label 5cm under left armhole