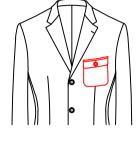

D-6116 Double besom pocket with diamond flap

D-6150 Patch breast pocket

D-6151

button&buttonhole

D-6153 Patch pocket with signle pleat and flap

D-61A4 Patch pocket with flap,button&buttonhole

D-6155 Single pleat patch chest pocket with diamond flap pand button&buttonhole