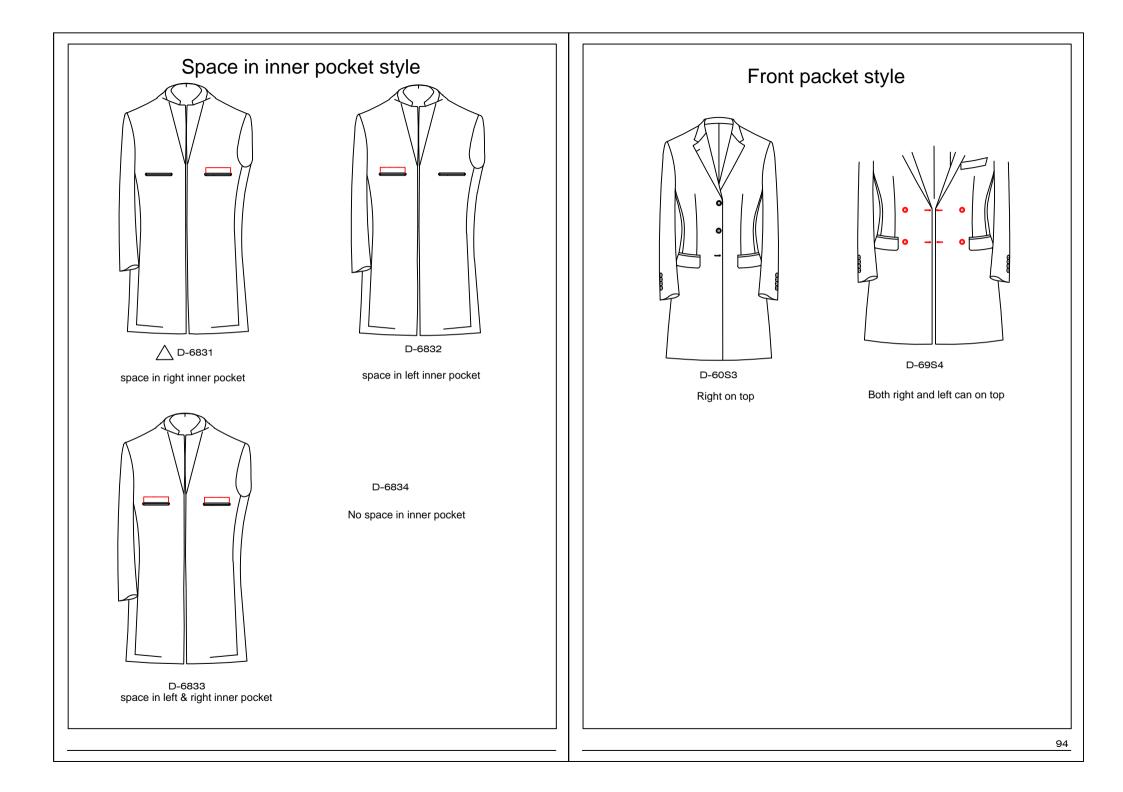

pen pocket, left lower card pocket, right pocket with space)left lower card pocket, right pocket with space)

inside pockets C(Double Besom W/ Tab & Button left pocket, Double Besom W/ Tab & Button right pocket, regular pen pocket, left lower card pocket, right pocket with space)

inside pockets E(regular left pocket, Double Besom W/Triangle Flap & Button right pocket, right pocket with space, regular pen pocket, left lower card pocket, right cell pocket)

inside pockets C(Double Besom W/ Tab & Button left pocket, Double Besom W/ Tab & & Button right pocket, left lower card pocket, drop shape pen pocket,right pocket with space)

inside pockets F(Double Besom W/Loop & Button left inside pocket, Double Besom W/Loop & Button right inside pocket, right pocket with space, right cell pocket, regular pen pocket, left lower card pocket)

D-680F inside pocket J(Double Besom W/ Tab & Button left pocket, Double Besom W/ Tab & Button right pocket, right pocket with space, right cell pocket, drop shape pen pocket, left lower card pocket)

inside pocket K(Double Besom W/Loop & Button left inside pocket, Double Besom W/Loop & Button right inside pocket, right pocket with space, regular pen pocket, left lower card pocket, MP3 pocket)

Inside pocket Q (Double Besom W/Loop & Button left inside pocket, Double Besom W/Loop & Button right insider pocket, right cell pocket, regular pen pocket, left lower card pocket)

Inside pocket S (regular left inside pocket, Double Besom W/Triangle Flap & Button right pocket,right cell pocket, Drop shape pen pocket, left lower card pocket)

Loop & Button left inside pocket, Double Besom W/Triangle Loop & Button right insider pocket, right cell pocket, regular pen pocket, left lower card pocket)

Inside pocket T (Double Besom W/Triangle Loop & Button left inside pocket, Double Besom W/Triangle Loop & Button right inside pocket, drop shape pen pocket, right cell pocket, left lower card pocket)