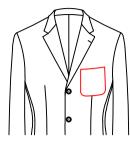

D-6116 Double besom pocket with diamond flap

D-6150 Patch breast pocket

D-6151

button&buttonhole

D-6153 Patch pocket with signle pleat and flap

D-61A4 Patch pocket with flap,button&buttonhole

D-6155 Single pleat patch chest pocket with diamond flap pand button&buttonhole