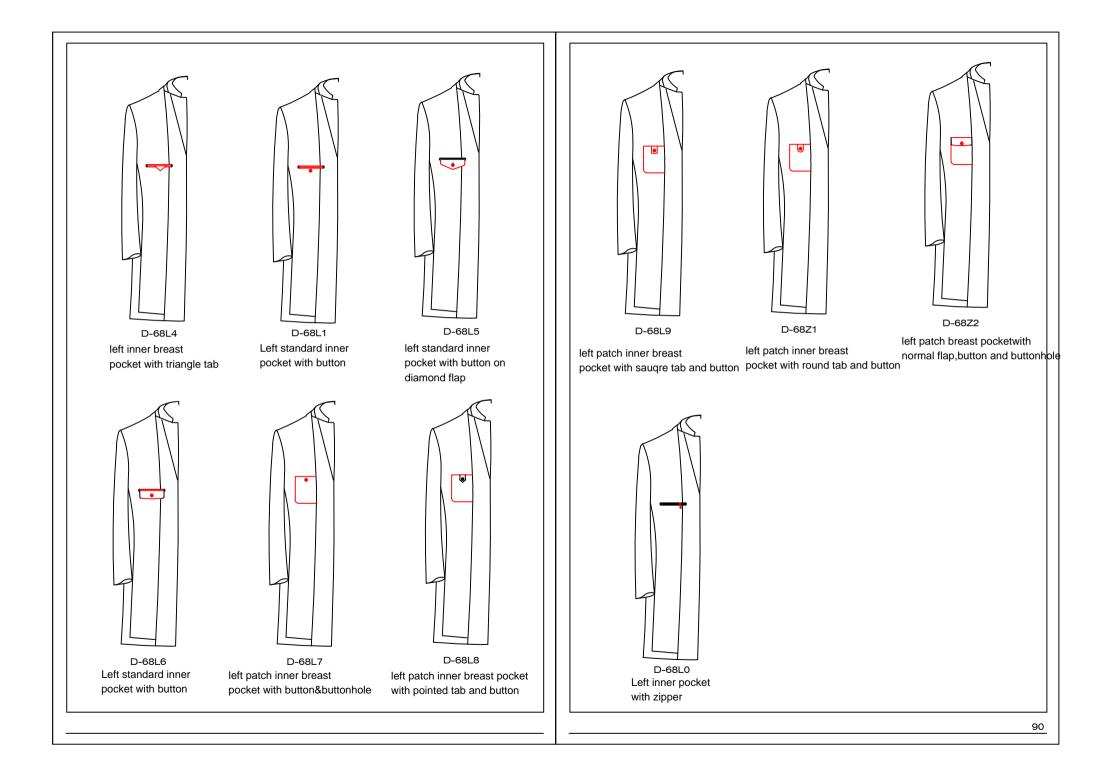

#### D-61A1

Double besom with pointed tab and button breast pockets

D-6113 Double besom with flap breast pocket

Double besom with

breast pocket

D-6119

flap and button

breast pocket

Double besom with

square tab with button

D-61A3

Double besom with round tab and button breast pockets

D-6114

Zip besom pocket with Poinflap and butt

21

D-6115 Double besom zip pocket

D-6116 Double besom pocket with diamond flap

D-6150 Patch breast pocket

D-6151

button&buttonhole

D-6153 Patch pocket with signle pleat and flap

D-61A4 Patch pocket with flap,button&buttonhole

D-6155 Single pleat patch chest pocket with diamond flap pand button&buttonhole