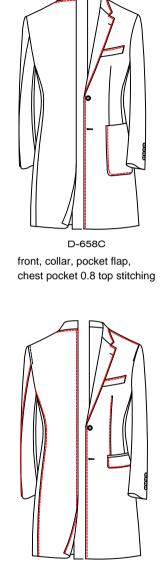

48cm vertical down from right neck

Only collar without stitching, front(include lapel),pocket flap, chest pocket, chest dart, sleeve outside seam, sleeve vent, back side and center seams, shoulder seam, front and back arm hole with 1.5cm stitching