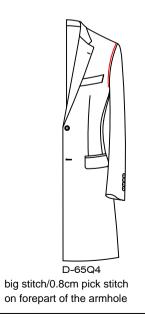

59

D-65Q2 big stitch/0.3cm narrow pick stitch on forepart of the armhole

0.8cm wide pick stitch on forepart of the armhole

0.3cm narrow top stitch on forepart of the armhole

top stiching \ Exterior pic stitch color  $\triangle$  D-657A-match fabirc D-657T-Pic stitching--customer appointed color