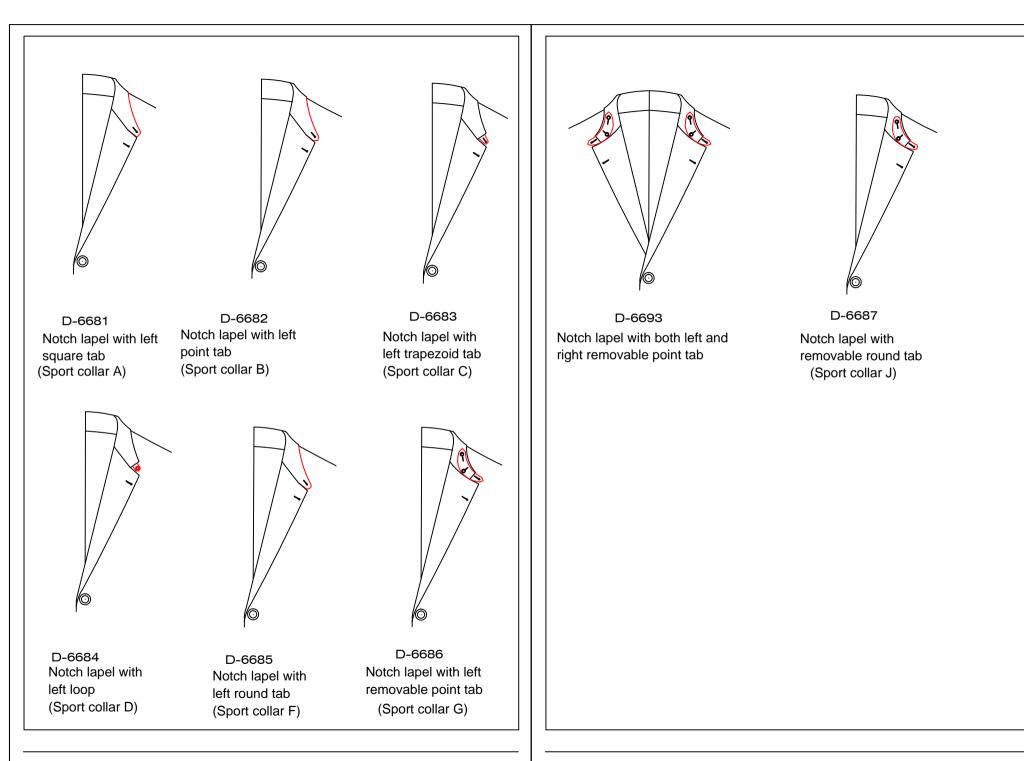

same time.No slit & buttonhole and Appoint sleeve slit color can not be chosen at the same time.

5. There is no need to input the standard styles codes on system, just input the personalized style. 6. All the codes needed must be input into the system, if the existed codes can not meet customers special request, apply to the system. We will apply for you. If application gets approved, we will release new code.

7. We will design and replenish new style according to market condition and optimize existed style, update regularly

8.RCMTM reserves the right to the interpretation of terms and conditions.

9.Customer has to understand above info.and accept before using the manual.





### System code

D-6A00 No system order

### Specify the version

D-69Y1 Customer appointed style numbe













## Lapel buttonhole style Folower loop thread style 60EB Lapel handmade buttonhole, no seal 655F Arc lapel buttonhole(only handmade) 655H Double colors arc lapel(only handmade) end of hole to head of hole appint color-664M Lapel handmade buttonhole $\bigcirc$ 666J Lapel no buttonhole Rmark:above lapel buttonhole detail refer to company released file D-6555 D-6558 D-6559 Lapel flower loop Lapel flower loop match Flower loop linning fabric color-customer appoint 10















six buttons



six buttons



D-6061 Single breasted seven buttons



D-6037

Double breasted four buttons (one button fasten)



D-6A15 Single breasted four button



#### 60W6 Lapel width 6.5cm 60W7 Lapel width 7.0cm 60W8 Lapel width 7.5cm 60W9 Lapel width 7.6cm 60WC Lapel width 7.4cm (Small lapel point) 6