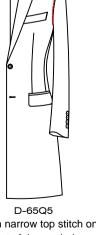

59

D-65Q2 big stitch/0.3cm narrow pick stitch on forepart of the armhole

0.8cm wide pick stitch on forepart of the armhole

0.3cm narrow top stitch on forepart of the armhole

top stiching \ Exterior pic stitch color  $\triangle$  D-657A-match fabirc D-657T-Pic stitching--customer appointed color