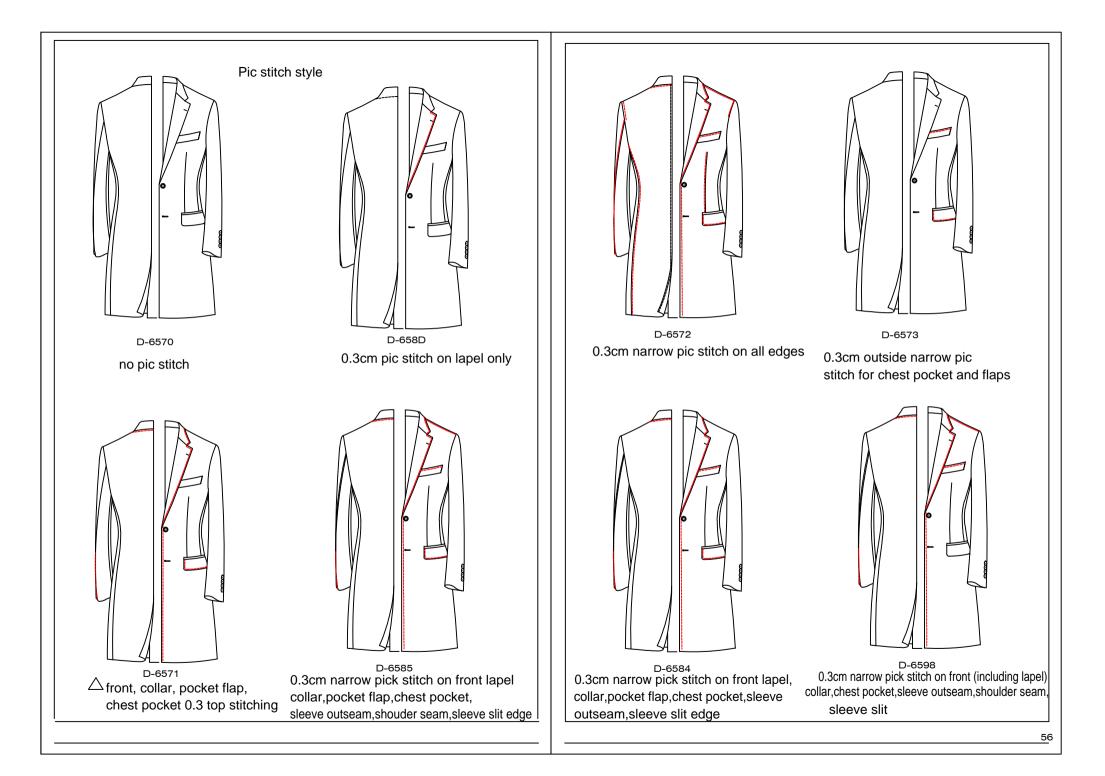

59

D-65Q2 big stitch/0.3cm narrow pick stitch on forepart of the armhole

0.8cm wide pick stitch on forepart of the armhole

0.3cm narrow top stitch on forepart of the armhole

top stiching \ Exterior pic stitch color  $\triangle$  D-657A-match fabirc D-657T-Pic stitching--customer appointed color