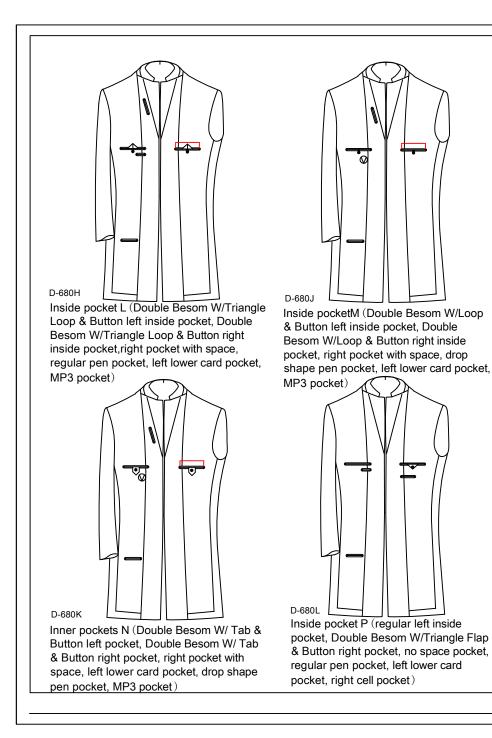

D-680F inside pocket J(Double Besom W/ Tab & Button left pocket, Double Besom W/ Tab & Button right pocket, right pocket with space, right cell pocket, drop shape pen pocket, left lower card pocket)

inside pocket K(Double Besom W/Loop & Button left inside pocket, Double Besom W/Loop & Button right inside pocket, right pocket with space, regular pen pocket, left lower card pocket, MP3 pocket)

Inside pocket Q (Double Besom W/Loop & Button left inside pocket, Double Besom W/Loop & Button right insider pocket, right cell pocket, regular pen pocket, left lower card pocket)

Inside pocket S (regular left inside pocket, Double Besom W/Triangle Flap & Button right pocket,right cell pocket, Drop shape pen pocket, left lower card pocket)

Loop & Button left inside pocket, Double Besom W/Triangle Loop & Button right insider pocket, right cell pocket, regular pen pocket, left lower card pocket)

Inside pocket T (Double Besom W/Triangle Loop & Button left inside pocket, Double Besom W/Triangle Loop & Button right inside pocket, drop shape pen pocket, right cell pocket, left lower card pocket)