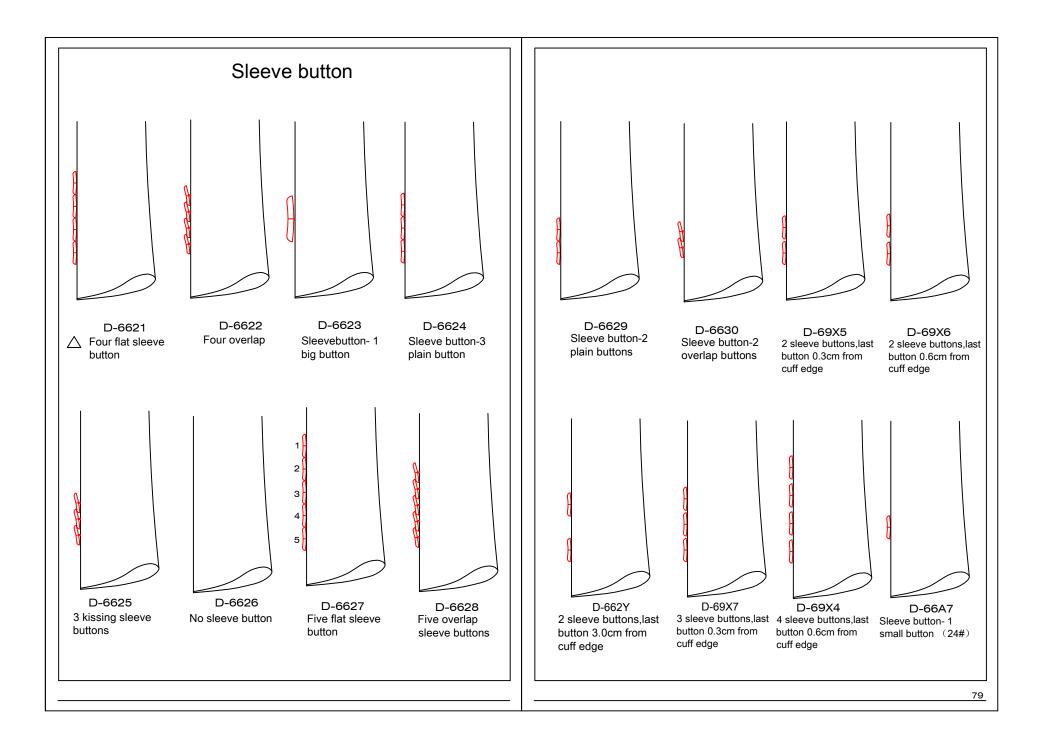

# The fabric for hem D-692B cuff hem using guest specified fabric the first cuff buttonhole style D-6925 first sleeve buttonhole customer appointed The second cuff buttonhole style 2 • 3 D-6926 The second sleeve buttonhole customer appointed the third cuff buttonhole style The third sleeve buttonhole customer appointed

# the forth cuff buttonhole style

D-6927

The forth sleeve buttonhole customer appointed D-692A