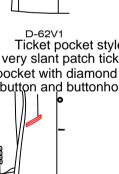

D-62V2 Ticket pocket style: very slant patch ticket pocket with flap button and buttonhole

Ticket pocket style: very slant double besom pocket with round tab and button&buttonhole

D-62Z9 Ticket pocket style: very slant patch ticket pocket with diamond flap