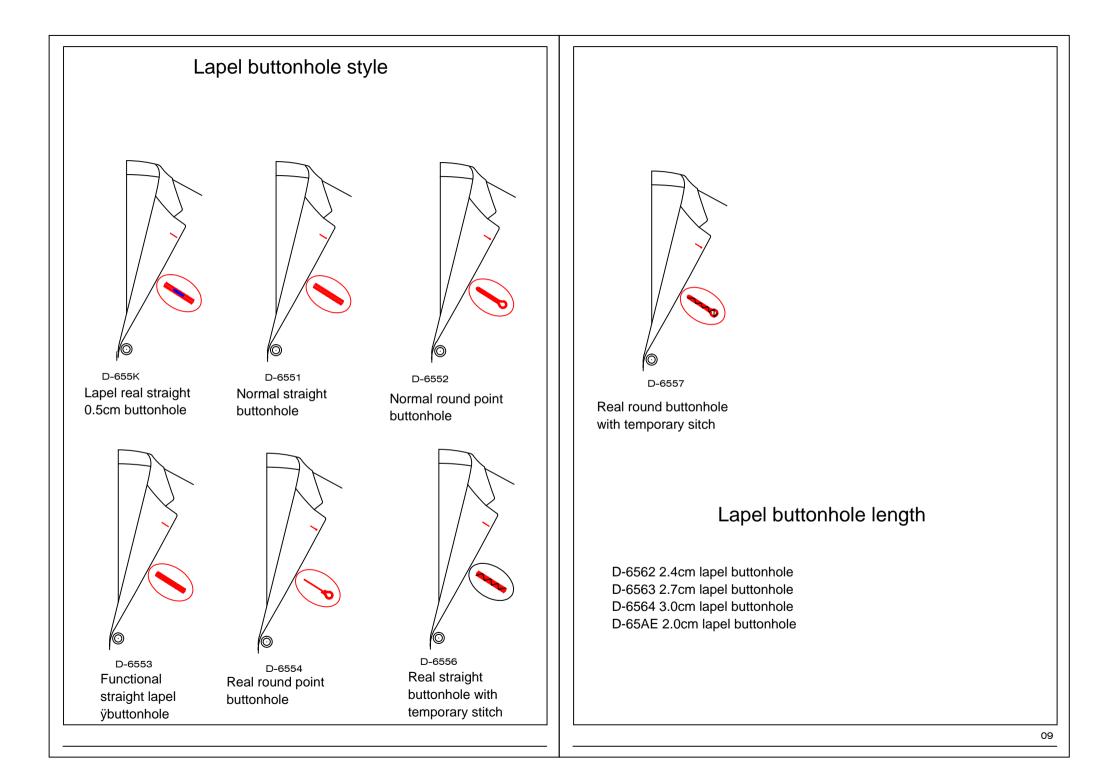

## Lapel buttonhole style Folower loop thread style 60EB Lapel handmade buttonhole, no seal 655F Arc lapel buttonhole(only handmade) 655H Double colors arc lapel(only handmade) end of hole to head of hole appint color-664M Lapel handmade buttonhole $\bigcirc$ 666J Lapel no buttonhole Rmark:above lapel buttonhole detail refer to company released file D-6555 D-6558 D-6559 Lapel flower loop Lapel flower loop match Flower loop linning fabric color-customer appoint 10