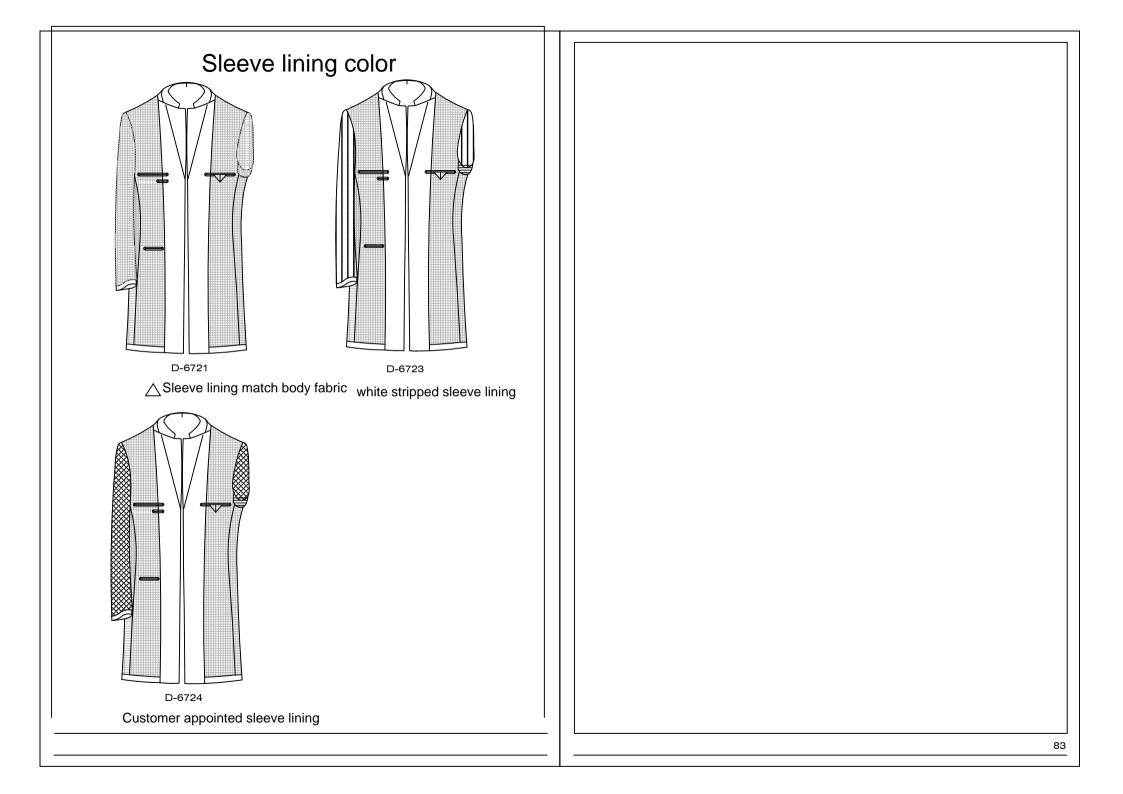

-66B5 | Sleeve Vent Grosgrain-            |
|        | opposite of customer appointed    |
|        |                                   |

# The fabric for hem D-692B cuff hem using guest specified fabric the first cuff buttonhole style D-6925 first sleeve buttonhole customer appointed The second cuff buttonhole style 2 • 3 D-6926 The second sleeve buttonhole customer appointed the third cuff buttonhole style The third sleeve buttonhole customer appointed

# the forth cuff buttonhole style

D-6927

The forth sleeve buttonhole customer appointed D-692A









# Inner pocket bartacks color

D-686A Inner pocket bartacks--match body fabric
 D-686C Inner pocket bartacks-match inner pic stitch- D-686L Inner pocket bartacks--match lining color
 D-686T Inner pocket bartacks-customer appointed-









pen pocket, left lower card pocket, right pocket with space)left lower card pocket, right pocket with space)



inside pockets C(Double Besom W/ Tab & Button left pocket, Double Besom W/ Tab & Button right pocket, regular pen pocket, left lower card pocket, right pocket with space)



inside pockets E(regular left pocket, Double Besom W/Triangle Flap & Button right pocket, right pocket with space, regular pen pocket, left lower card pocket, right cell pocket)



inside pockets C(Double Besom W/ Tab & Button left pocket, Double Besom W/ Tab & & Button right pocket, left lower card pocket, drop shape pen pocket,right pocket with space)



inside pockets F(Double Besom W/Loop & Button left inside pocket, Double Besom W/Loop & Button right inside pocket, right pocket with space, right