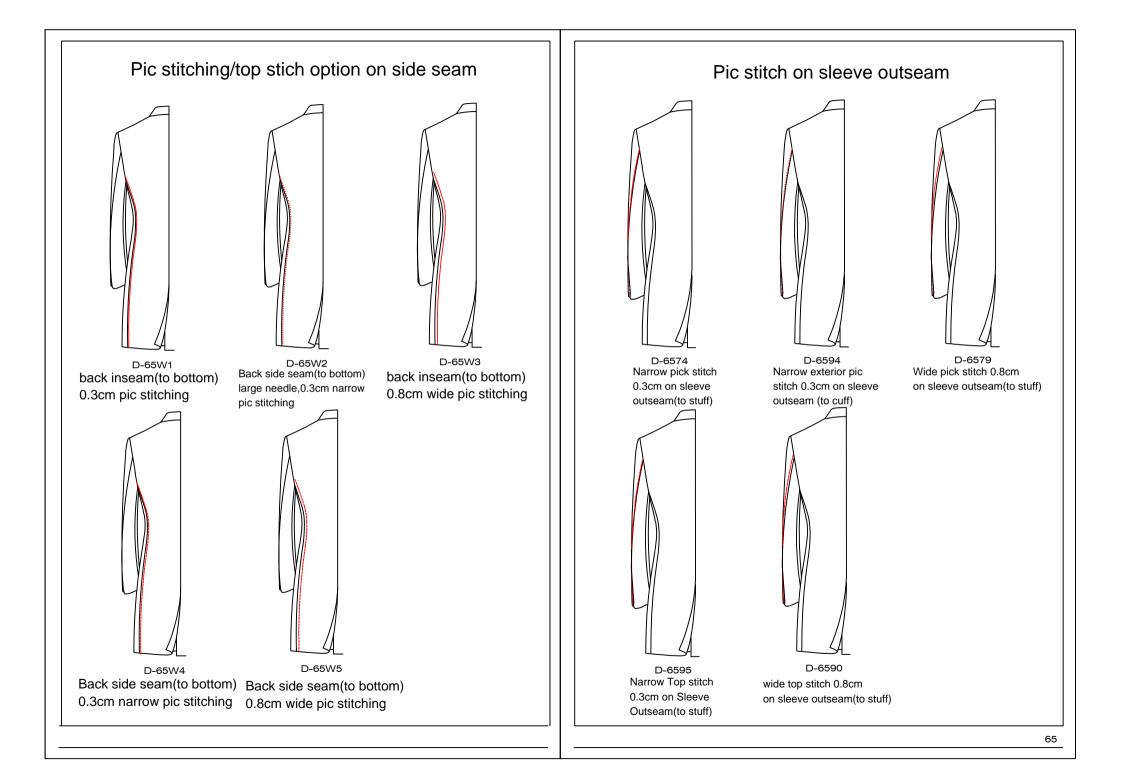

59

D-65Q2 big stitch/0.3cm narrow pick stitch on forepart of the armhole

0.8cm wide pick stitch on forepart of the armhole

0.3cm narrow top stitch on forepart of the armhole

top stiching \ Exterior pic stitch color  $\triangle$  D-657A-match fabirc D-657T-Pic stitching--customer appointed color