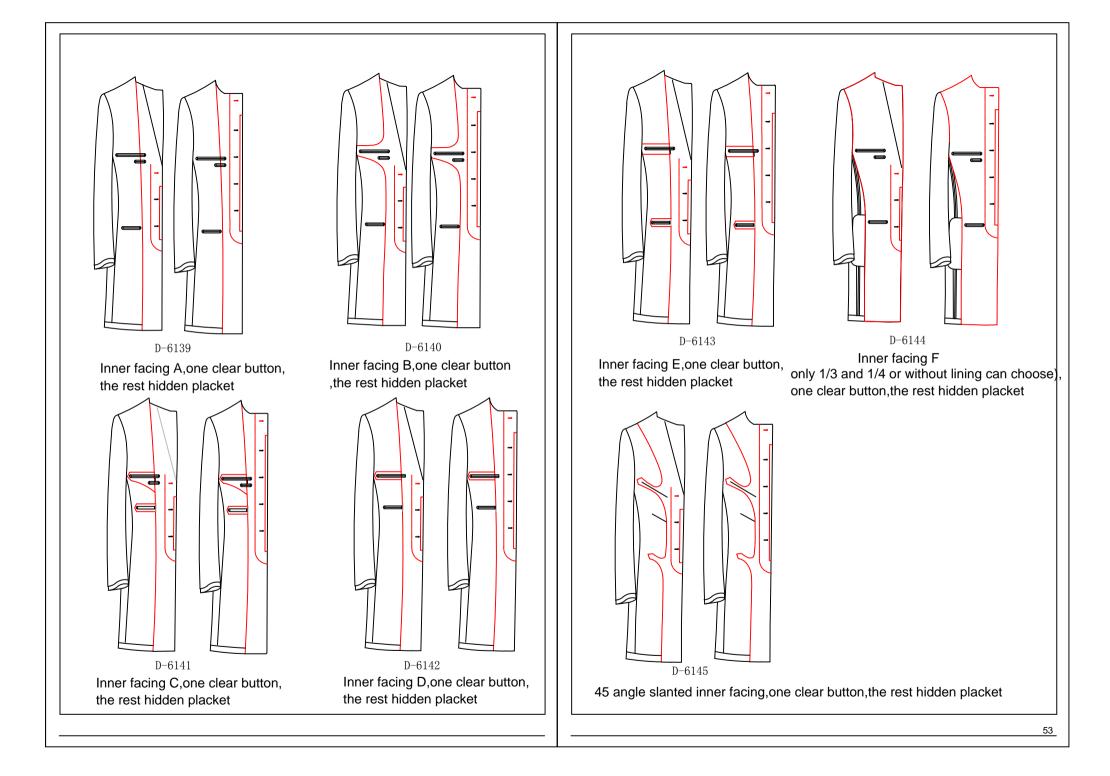

osite of the customer appointed fabric

out below pocket besam appointed by customers-

D-6659

## Lower Pocket Flap Width

63A3 Left collar point embroidery (2.5cm from collar point, 1cm from collar top edge)
63A4 The width of lower pocket flap:lower pocket flap width 4.3cm
63A5 The width of lower pocket flap:lower pocket flap width 4.5cm
63A6 The width of lower pocket flap:lower pocket flap width 4.8cm
63A7 The width of lower pocket flap:lower pocket flap width 5.cm
63A8 The width of lower pocket flap:lower pocket flap width 5.3cm
63A9 The width of lower pocket flap:lower pocket flap width 5.5cm
63C1 The width of lower pocket flap:lower pocket flap width 6.5cm
63C3 The width of lower pocket flap:lower pocket flap width 6.5cm



















D-65V9 No lining(having sleeve lining)









## Inner pic stitch collor

△D-685A inner stitching thread color:Inner pic stitch colol :match fabirc D-685L inner stitching thread color:Inner pic stitch match lining D-685T inner pic stitch collor:Inner pic stitck--customer appionted

48cm vertical down from right neck



















Only collar without stitching, front(include lapel),pocket flap, chest pocket, chest dart, sleeve outside seam, sleeve vent, back side and center seams, shoulder seam, front and back arm hole with 1.5cm stitching

59









D-65Q2 big stitch/0.3cm narrow pick stitch on forepart of the armhole

0.8cm wide pick stitch on forepart of the armhole





0.3cm narrow top stitch on forepart of the armhole







top stiching \ Exterior pic stitch color  $\triangle$  D-657A-match fabirc D-657T-Pic stitching