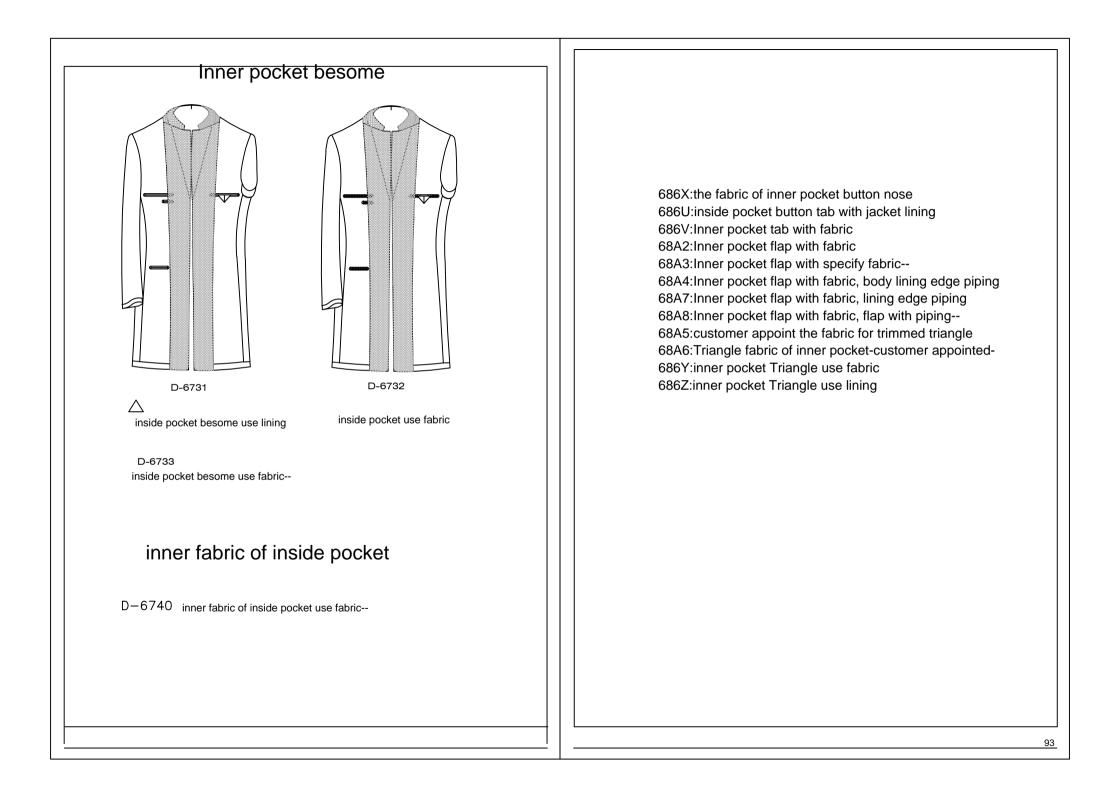

# Inner pocket bartacks color

D-686A Inner pocket bartacks--match body fabric
 D-686C Inner pocket bartacks-match inner pic stitch- D-686L Inner pocket bartacks--match lining color
 D-686T Inner pocket bartacks-customer appointed-