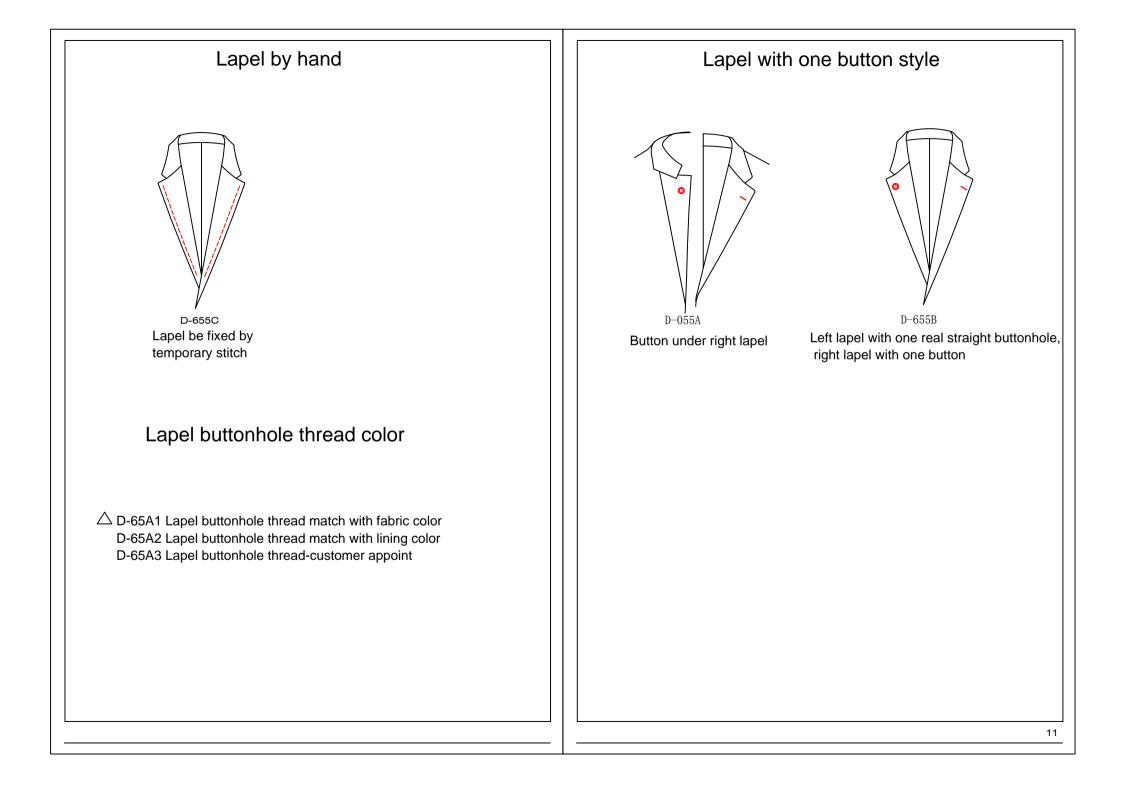

## Inner pic stitch collor

△D-685A inner stitching thread color:Inner pic stitch colol :match fabirc D-685L inner stitching thread color:Inner pic stitch match lining D-685T inner pic stitch collor:Inner pic stitck--customer appionted