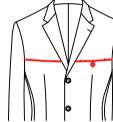

59

D-65Q2 big stitch/0.3cm narrow pick stitch on forepart of the armhole

0.8cm wide pick stitch on forepart of the armhole

0.3cm narrow top stitch on forepart of the armhole

top stiching \ Exterior pic stitch color  $\triangle$  D-657A-match fabirc D-657T-Pic stitching--customer appointed color