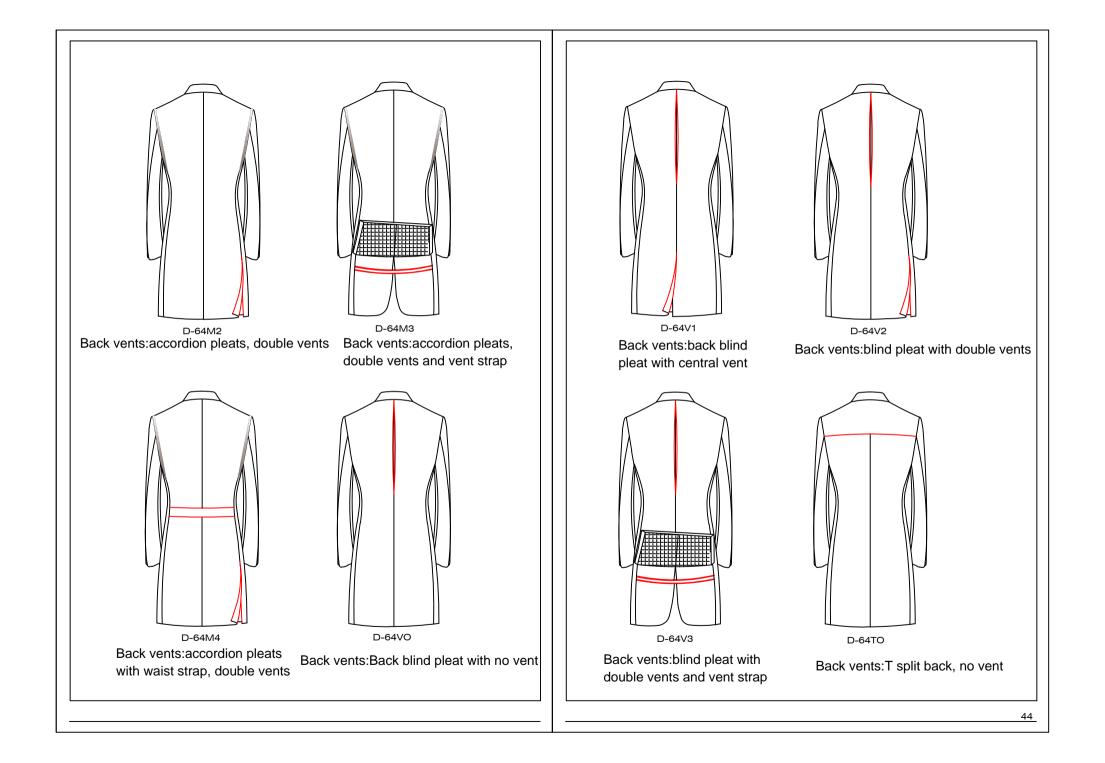

# Back Vents adjustments

D-64K1 Minus 2cm on vent D-64K2 Minus 4cm on vent D-64K3 Minus 6cm on vent D-64K7 Minus 8cm on vent D-64K8 Minus 10cm on vent D-64K4 Plus 2cm on vent D-64K5 Plus 4cm on vent D-64K6 Plus 6cm on vent