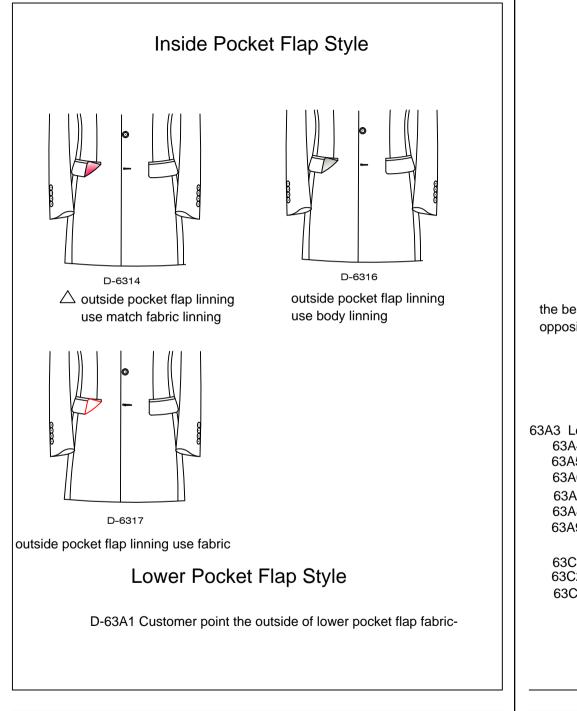

## Lower Pocket Flap Width

63A3 Left collar point embroidery (2.5cm from collar point, 1cm from collar top edge)
63A4 The width of lower pocket flap:lower pocket flap width 4.3cm
63A5 The width of lower pocket flap:lower pocket flap width 4.5cm
63A6 The width of lower pocket flap:lower pocket flap width 4.8cm
63A7 The width of lower pocket flap:lower pocket flap width 5.cm
63A8 The width of lower pocket flap:lower pocket flap width 5.3cm
63A9 The width of lower pocket flap:lower pocket flap width 5.5cm
63C1 The width of lower pocket flap:lower pocket flap width 6.5cm
63C3 The width of lower pocket flap:lower pocket flap width 6.5cm