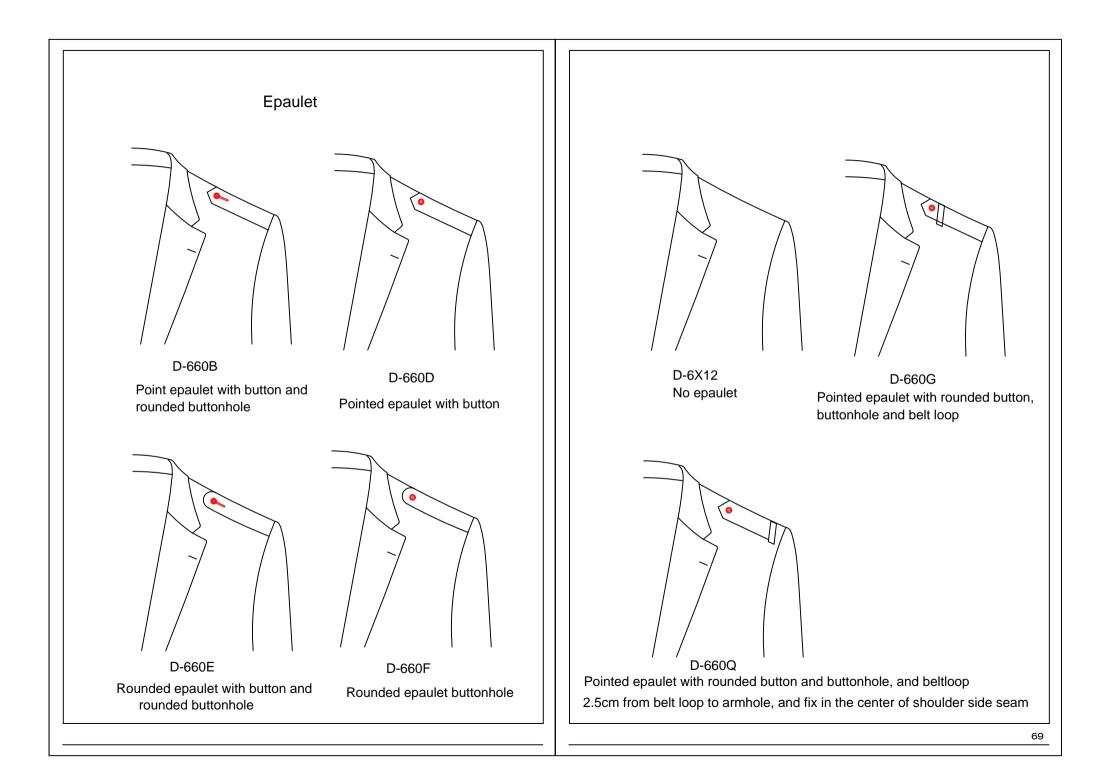

nner stitching thread color:Inner pic stitch match lining D-685T inner pic stitch collor:Inner pic stitck--customer appionted

48cm vertical down from right neck



















Only collar without stitching, front(include lapel),pocket flap, chest pocket, chest dart, sleeve outside seam, sleeve vent, back side and center seams, shoulder seam, front and back arm hole with 1.5cm stitching

59









D-65Q2 big stitch/0.3cm narrow pick stitch on forepart of the armhole

0.8cm wide pick stitch on forepart of the armhole





0.3cm narrow top stitch on forepart of the armhole







top stiching \ Exterior pic stitch color  $\triangle$  D-657A-match fabirc D-657T-Pic stitching--customer appointed color









Pic stitch on front dart



D-65S3 0.8cm pick stitch on front chest dart















#### D-66ZF Left and right shoulder with pointed flexible patch, button and buttonhole

# Special patch pic stitch style $\triangle$ D-66S1 Shoulder special patch with pic stitch D-66S2 Shoulder special patch without pic stitch Shoulder special patch fabric style D-66S5 Shoulder special patch customer appointed fabric-Lapel fabric style D-665Q Lapel fabric customer appointed-D-665M Lapel uses back side of customer appointed fabric-

73





D-66X7 Real sleeve slit, real buttonhole with one side sleeve vent



Real sleeve slit, real slant buttonhole with double-faced sleeve vent



D-66X9 Real sleeve slit, real slant buttonhole, with single-faced sleeve vent



D-6964 Real sleeve slit, real buttonhole with customer appoint single-faced finished sleeve vent-



D-6965 Real sleeve s