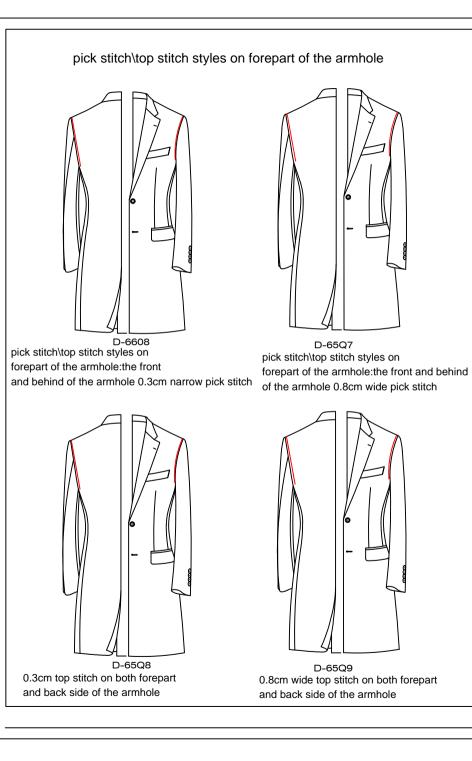

59

D-65Q2 big stitch/0.3cm narrow pick stitch on forepart of the armhole

0.8cm wide pick stitch on forepart of the armhole

0.3cm narrow top stitch on forepart of the armhole

top stiching \ Exterior pic stitch color  $\triangle$  D-657A-match fabirc D-657T-Pic stitching--customer appointed color