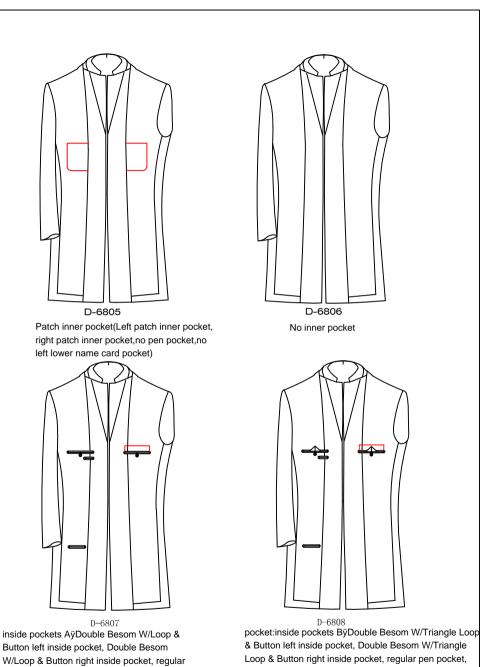

inside pockets F(Double Besom W/Loop & Button left inside pocket, Double Besom W/Loop & Button right inside pocket, right pocket with space, right cell pocket, regular pen pocket, left lower card pocket)

D-680F inside pocket J(Double Besom W/ Tab & Button left pocket, Double Besom W/ Tab & Button right pocket, right pocket with space, right cell pocket, drop shape pen pocket, left lower card pocket)

inside pocket K(Double Besom W/Loop & Button left inside pocket, Double Besom W/Loop & Button right inside pocket, right pocket with space, regular pen pocket, left lower card pocket, MP3 pocket)

Inside pocket Q (Double Besom W/Loop & Button left inside pocket, Double Besom W/Loop & Button right insider pocket, right cell pocket, regular pen pocket, left lower card pocket)

Inside pocket S (regular left inside pocket, Double Besom W/Triangle Flap & Button right pocket,right cell pocket, Drop shape pen pocket, left lower card pocket)

Loop & Button left inside pocket, Double Besom W/Triangle Loop & Button right insider pocket, right cell pocket, regular pen pocket, left lower card pocket)

Inside pocket T (Double Besom W/Triangle Loop & Button left inside pocket, Double Besom W/Triangle Loop & Button right inside pocket, drop shape pen pocket, right cell pocket, left lower card pocket)