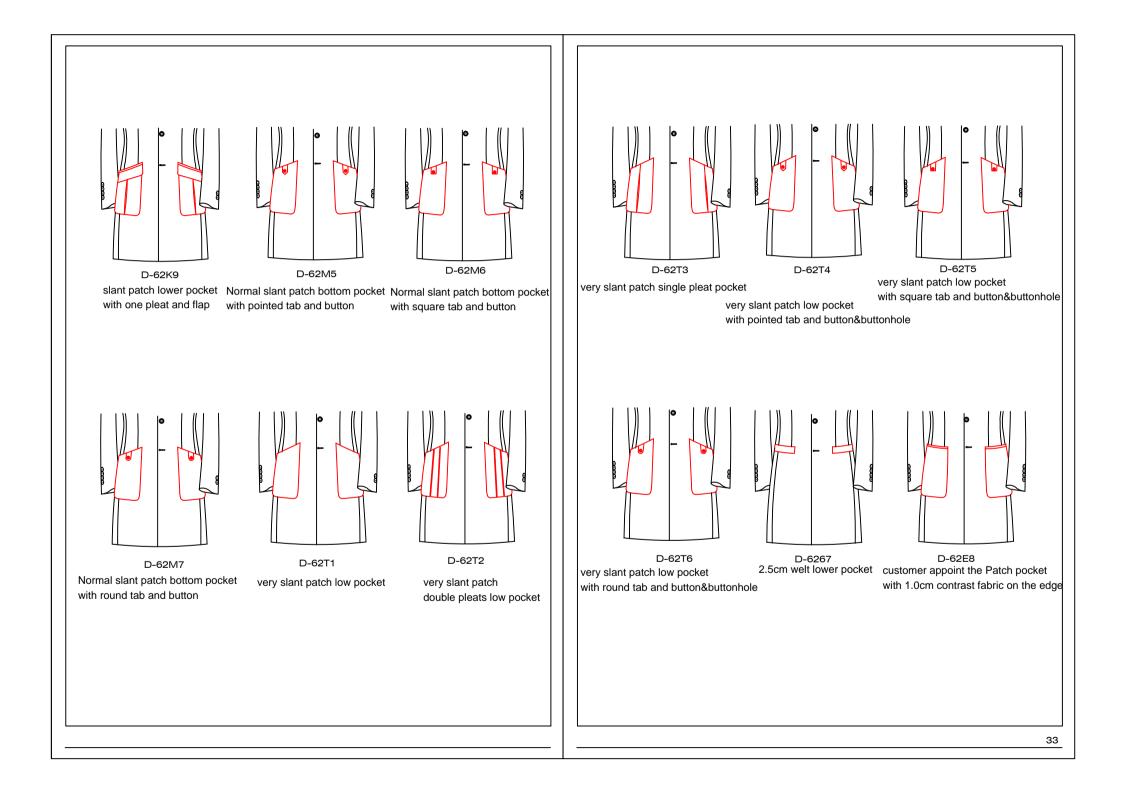

#### Chest pocket sealing process

D-6300

Chest pocket- standard small seal stitching

D-62Z5 Ticket pocket style: very slant double besom ticket pocket with square tab and button&buttonhole

D-62Z8 Ticket pocket style: very slant patch ticket pocket with flap

D-62V2 Ticket pocket style: very slant patch ticket pocket with flap button and buttonhole

Ticket pocket style: very slant double besom pocket with round tab and button&buttonhole

D-62Z9 Ticket pocket style: very slant patch ticket pocket with diamond flap

D-62V3 Ticket pocket style: very slanted besom ticket pocket

D-62Z7 Ticket pocket style: very slant patch ticket

pocket

Ticket pocket style: very slant patch ticket pocket with diamond flap button and buttonhole

> D-62V4 Ticket pocket style: very slanted double besom ticket pocket

| e width of ticket flap:3.8cm for ticket widthÿ6.5cm to the besom of low pocket<br>ne width of ticket flap:4.0cm for ticket widthÿ6.5cm to the besom of low pocket<br>ne width of ticket flap:4.3cm for ticket widthÿ7.0cm to the besom of low pocket                                                                                                                                                                                                                                                                                                                                                                                                                                                                                                                                                                                                                                                                                                                                                                                                                                                                                                                                                                                                                                                                                                                                                                                                                                                                                                                                                                                                                                                                                                                                                                                                                                                                                                                                                                                                                                                                                                                                                                                                                                                               |                                                                                                                                                                                                                                                                                                                                          |         |
|--------------------------------------------------------------------------------------------------------------------------------------------------------------------------------------------------------------------------------------------------------------------------------------------------------------------------------------------------------------------------------------------------------------------------------------------------------------------------------------------------------------------------------------------------------------------------------------------------------------------------------------------------------------------------------------------------------------------------------------------------------------------------------------------------------------------------------------------------------------------------------------------------------------------------------------------------------------------------------------------------------------------------------------------------------------------------------------------------------------------------------------------------------------------------------------------------------------------------------------------------------------------------------------------------------------------------------------------------------------------------------------------------------------------------------------------------------------------------------------------------------------------------------------------------------------------------------------------------------------------------------------------------------------------------------------------------------------------------------------------------------------------------------------------------------------------------------------------------------------------------------------------------------------------------------------------------------------------------------------------------------------------------------------------------------------------------------------------------------------------------------------------------------------------------------------------------------------------------------------------------------------------------------------------------------------------|------------------------------------------------------------------------------------------------------------------------------------------------------------------------------------------------------------------------------------------------------------------------------------------------------------------------------------------|---------|
| e width of ticket flap: 3.8cm for ticket widthÿ6.5cm to the besom of low pocket<br>e width of ticket flap: 4.3cm for ticket widthÿ7.0cm to the besom of low pocket<br>e width of ticket flap: 4.3cm for ticket widthÿ7.0cm to the besom of low pocket<br>e width of ticket flap: 4.3cm for ticket widthÿ7.0cm to the besom of low pocket<br>e width of ticket flap: 4.3cm for ticket widthÿ7.0cm to the besom of low pocket<br>flap: 4.3cm for ticket widthÿ7.0cm to the besom of low pocket<br>e width of ticket flap: 4.3cm for ticket widthÿ7.0cm to the besom of low pocket<br>flap: 4.3cm for ticket widthÿ7.0cm to the besom of low pocket<br>e width of ticket pocket style: customer appoint fabric for ticket pocket falp<br>Ticket position<br>6670ticket pocket position: sapce from ticket and lower pocket is 5.5cm<br>outter pocket buttonhole thread                                                                                                                                                                                                                                                                                                                                                                                                                                                                                                                                                                                                                                                                                                                                                                                                                                                                                                                                                                                                                                                                                                                                                                                                                                                                                                                                                                                                                                                | ticket pocket flap width                                                                                                                                                                                                                                                                                                                 |         |
| e width of ticket flap: 3.8cm for ticket widthÿ6.5cm to the besom of low pocket<br>e width of ticket flap: 4.3cm for ticket widthÿ7.0cm to the besom of low pocket<br>e width of ticket flap: 4.3cm for ticket widthÿ7.0cm to the besom of low pocket<br>e width of ticket flap: 4.3cm for ticket widthÿ7.0cm to the besom of low pocket<br>e width of ticket flap: 4.3cm for ticket widthÿ7.0cm to the besom of low pocket<br>flap: 4.3cm for ticket widthÿ7.0cm to the besom of low pocket<br>e width of ticket flap: 4.3cm for ticket widthÿ7.0cm to the besom of low pocket<br>flap: 4.3cm for ticket widthÿ7.0cm to the besom of low pocket<br>e width of ticket pocket style: customer appoint fabric for ticket pocket falp<br>Ticket position<br>6670ticket pocket position: sapce from ticket and lower pocket is 5.5cm<br>outter pocket buttonhole thread                                                                                                                                                                                                                                                                                                                                                                                                                                                                                                                                                                                                                                                                                                                                                                                                                                                                                                                                                                                                                                                                                                                                                                                                                                                                                                                                                                                                                                                |                                                                                                                                                                                                                                                                                                                                          |         |
| e width of ticket flap:4.0cm for ticket widthÿ6.5cm to the besom of low pocket<br>e width of ticket flap:4.3cm for ticket widthÿ7.0cm to the besom of low pocket<br>e width of ticket flap:4.3cm for ticket widthÿ7.0cm to the besom of low pocket<br>ticket pocket flap:4.8cm for ticket widthÿ7.0cm to the besom of low pocket<br>flap:4.8cm for ticket style:<br>63B1 the flap of ticket pocket style:<br>customer appoint fabric for ticket pocket flap<br>Ticket position<br>6670ticket pocket position:<br>sapce from ticket and lower pocket is 5.5cm<br>outter pocket buttonhole thread<br>62H1exterior pockets buttonholes:<br>exterior pockets buttonhol | he width of ticket flap:3.5cm for ticket widthÿ6.0cm to the besom of low pocket                                                                                                                                                                                                                                                          |         |
| e width of ticket flap:4.5cm for ticket widthÿ7.0cm to the besom of low pocket<br>e width of ticket flap:4.8cm for ticket widthÿ7.0cm to the besom of low pocket<br>ticket pocket flap style<br>63B1 the flap of ticket pocket style:customer appoint fabric for ticket pocket falp<br>Ticket position<br>6670ticket pocket position:sapce from ticket and lower pocket is 5.5cm<br>outter pocket buttonhole thread<br>62H1exterior pockets buttonholes:exterior pockets buttonholes customer appointed color                                                                                                                                                                                                                                                                                                                                                                                                                                                                                                                                                                                                                                                                                                                                                                                                                                                                                                                                                                                                                                                                                                                                                                                                                                                                                                                                                                                                                                                                                                                                                                                                                                                                                                                                                                                                      | he width of ticket flap:3.8cm for ticket widthÿ6.5cm to the besom of low pocket                                                                                                                                                                                                                                                          |         |
| 63B1 the flap of ticket pocket style:customer appoint fabric for ticket pocket falp<br>Ticket position<br>6670ticket pocket position:sapce from ticket and lower pocket is 5.5cm<br>outter pocket buttonhole thread<br>62H1exterior pockets buttonholes:exterior pockets buttonholes customer appointed color                                                                                                                                                                                                                                                                                                                                                                                                                                                                                                                                                                                                                                                                                                                                                                                                                                                                                                                                                                                                                                                                                                                                                                                                                                                                                                                                                                                                                                                                                                                                                                                                                                                                                                                                                                                                                                                                                                                                                                                                      | he width of ticket flap:4.0cm for ticket widthÿ6.5cm to the besom of low pocket<br>he width of ticket flap:4.3cm for ticket widthÿ7.0cm to the besom of low pocket<br>he width of ticket flap:4.5cm for ticket widthÿ7.0cm to the besom of low pocket<br>he width of ticket flap:4.8cm for ticket widthÿ7.0cm to the besom of low pocket |         |
| Ticket position 6670ticket pocket position:sapce from ticket and lower pocket is 5.5cm outter pocket buttonhole thread 62H1exterior pockets buttonholes:exterior pockets buttonholes customer appointed color                                                                                                                                                                                                                                                                                                                                                                                                                                                                                                                                                                                                                                                                                                                                                                                                                                                                                                                                                                                                                                                                                                                                                                                                                                                                                                                                                                                                                                                                                                                                                                                                                                                                                                                                                                                                                                                                                                                                                                                                                                                                                                      | ticket pocket flap style                                                                                                                                                                                                                                                                                                                 |         |
| 6670ticket pocket position:sapce from ticket and lower pocket is 5.5cm<br>outter pocket buttonhole thread<br>62H1exterior pockets buttonholes:exterior pockets buttonholes customer appointed color                                                                                                                                                                                                                                                                                                                                                                                                                                                                                                                                                                                                                                                                                                                                                                                                                                                                                                                                                                                                                                                                                                                                                                                                                                                                                                                                                                                                                                                                                                                                                                                                                                                                                                                                                                                                                                                                                                                                                                                                                                                                                                                | 63B1 the flap of ticket pocket style:customer appoint fabric for ticket pocket falp                                                                                                                                                                                                                                                      |         |
| outter pocket buttonhole thread<br>62H1exterior pockets buttonholes:exterior pockets buttonholes customer appointed color                                                                                                                                                                                                                                                                                                                                                                                                                                                                                                                                                                                                                                                                                                                                                                                                                                                                                                                                                                                                                                                                                                                                                                                                                                                                                                                                                                                                                                                                                                                                                                                                                                                                                                                                                                                                                                                                                                                                                                                                                                                                                                                                                                                          | Ticket position                                                                                                                                                                                                                                                                                                                          |         |
| 62H1exterior pockets buttonholes:exterior pockets buttonholes customer appointed color                                                                                                                                                                                                                                                                                                                                                                                                                                                                                                                                                                                                                                                                                                                                                                                                                                                                                                                                                                                                                                                                                                                                                                                                                                                                                                                                                                                                                                                                                                                                                                                                                                                                                                                                                                                                                                                                                                                                                                                                                                                                                                                                                                                                                             | 6670ticket pocket position:sapce from ticket and lower pocket is 5.5cm                                                                                                                                                                                                                                                                   |         |
|                                                                                                                                                                                                                                                                                                                                                                                                                                                                                                                                                                                                                                                                                                                                                                                                                                                                                                                                                                                                                                                                                                                                                                                                                                                                                                                                                                                                                                                                                                                                                                                                                                                                                                                                                                                                                                                                                                                                                                                                                                                                                                                                                                                                                                                                                                                    | outter pocket buttonhole thread                                                                                                                                                                                                                                                                                                          |         |
| 62H2lower pocket buttonhole thread:match fabric                                                                                                                                                                                                                                                                                                                                                                                                                                                                                                                                                                                                                                                                                                                                                                                                                                                                                                                                                                                                                                                                                                                                                                                                                                                                                                                                                                                                                                                                                                                                                                                                                                                                                                                                                                                                                                                                                                                                                                                                                                                                                                                                                                                                                                                                    | 62H1exterior pockets buttonholes:exterior pockets buttonholes customer appointe                                                                                                                                                                                                                                                          | d color |
|                                                                                                                                                                                                                                                                                                                                                                                                                                                                                                                                                                                                                                                                                                                                                                                                                                                                                                                                                                                                                                                                                                                                                                                                                                                                                                                                                                                                                                                                                                                                                                                                                                                                                                                                                                                                                                                                                                                                                                                                                                                                                                                                                                                                                                                                                                                    | 62H2lower pocket buttonhole thread:match fabric                                                                                                                                                                                                                                                                                          |         |
|                                                                                                                                                                                                                                                                                                                                                                                                                                                                                                                                                                                                                                                                                                                                                                                                                                                                                                                                                                                                                                                                                                                                                                                                                                                                                                                                                                                                                                                                                                                                                                                                                                                                                                                                                                                                                                                                                                                                                                                                                                                                                                                                                                                                                                                                                                                    |                                                                                                                                                                                                                                                                                                                                          |         |
|                                                                                                                                                                                                                                                                                                                                                                                                                                                                                                                                                                                                                                                                                                                                                                                                                                                                                                                                                                                                                                                                                                                                                                                                                                                                                                                                                                                                                                                                                                                                                                                                                                                                                                                                                                                                                                                                                                                                                                                                                                                                                                                                                                                                                                                                                                                    |                                                                                                                                                                                                                                                                                                                                          |         |
|                                                                                                                                                                                                                                                                                                                                                                                                                                                                                                                                                                                                                                                                                                                                                                                                                                                                                                                                                                                                                                                                                                                                                                                                                                                                                                                                                                                                                                                                                                                                                                                                                                                                                                                                                                                                                                                                                                                                                                                                                                                                                                                                                                                                                                                                                                                    |                                                                                                                                                                                                                                                                                                                                          |         |
|                                                                                                                                                                                                                                                                                                                                                                                                                                                                                                                                                                                                                                                                                                                                                                                                                                                                                                                                                                                                                                                                                                                                                                                                                                                                                                                                                                                                                                                                                                                                                                                                                                                                                                                                                                                                                                                                                                                                                                                                                                                                                                                                                                                                                                                                                                                    |                                                                                                                                                                                                                                                                                                                                          |         |