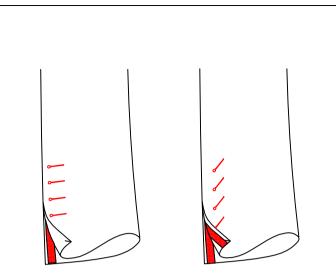

73

D-66X7 Real sleeve slit, real buttonhole with one side sleeve vent

Real sleeve slit, real slant buttonhole with double-faced sleeve vent

D-66X9 Real sleeve slit, real slant buttonhole, with single-faced sleeve vent

D-6964 Real sleeve slit, real buttonhole with customer appoint single-faced finished sleeve vent-

D-6965 Real sleeve slit, real buttonhole with customer appoint single-faced finished sleeve vent-

Split sleeve, cuff with trapezoid square tab, button and buttonhole

D-6966 Real sleeve slit, real slant buttonhole with customer appoint single-faced finished sleeve vent-

D-6961 Real sleeve slit no buttonhole with customer appoint double-faced finished sleeve vent-

D-6962 Real sleeve slit, real buttonhole with customer appoint double-faced finished sleeve vent

D-6963 Real sleeve slit no buttonhole with customer appoint single-faced finished sleeve vent

D-661R Real sleeve slit,no button & buttonhole, with customer appoint double-faced finished sleeve vent-

D-6617