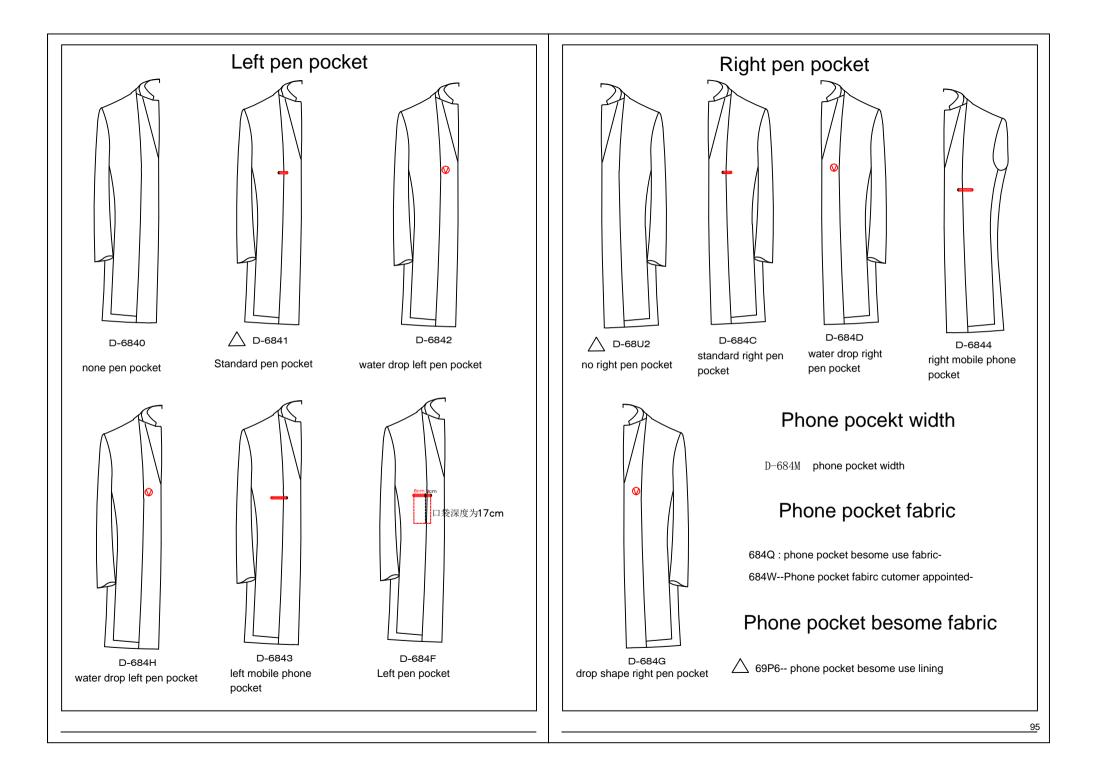

pen pocket, left lower card pocket, right pocket with space)left lower card pocket, right pocket with space)

inside pockets C(Double Besom W/ Tab & Button left pocket, Double Besom W/ Tab & Button right pocket, regular pen pocket, left lower card pocket, right pocket with space)

inside pockets E(regular left pocket, Double Besom W/Triangle Flap & Button right pocket, right pocket with space, regular pen pocket, left lower card pocket, right cell pocket)

inside pockets C(Double Besom W/ Tab & Button left pocket, Double Besom W/ Tab & & Button right pocket, left lower card pocket, drop shape pen pocket,right pocket with space)

inside pockets F(Double Besom W/Loop & Button left inside pocket, Double Besom W/Loop & Button right inside pocket, right pocket with space, right cell pocket, regular pen pocket, left lower card pocket)

D-680F inside pocket J(Double Besom W/ Tab & Button left pocket, Double Besom W/ Tab & Button right pocket, right pocket with space, right cell pocket, drop shape pen pocket, left lower card pocket)

inside pocket K(Double Besom W/Loop & Button left inside pocket, Double Besom W/Loop & Button right inside pocket, right pocket with space, regular pen pocket, left lower card pocket, MP3 pocket)

Inside pocket Q (Double Besom W/Loop & Button left inside pocket, Double Besom W/Loop & Button right insider pocket, right cell pocket, regular pen pocket, left lower card pocket)

Inside pocket S (regular left inside pocket, Double Besom W/Triangle Flap & Button right pocket,right cell pocket, Drop shape pen pocket, left lower card pocket)

Loop & Button left inside pocket, Double Besom W/Triangle Loop & Button right insider pocket, right cell pocket, regular pen pocket, left lower card pocket)

Inside pocket T (Double Besom W/Triangle Loop & Button left inside pocket, Double Besom W/Triangle Loop & Button right inside pocket, drop shape pen pocket, right cell pocket, left lower card pocket)