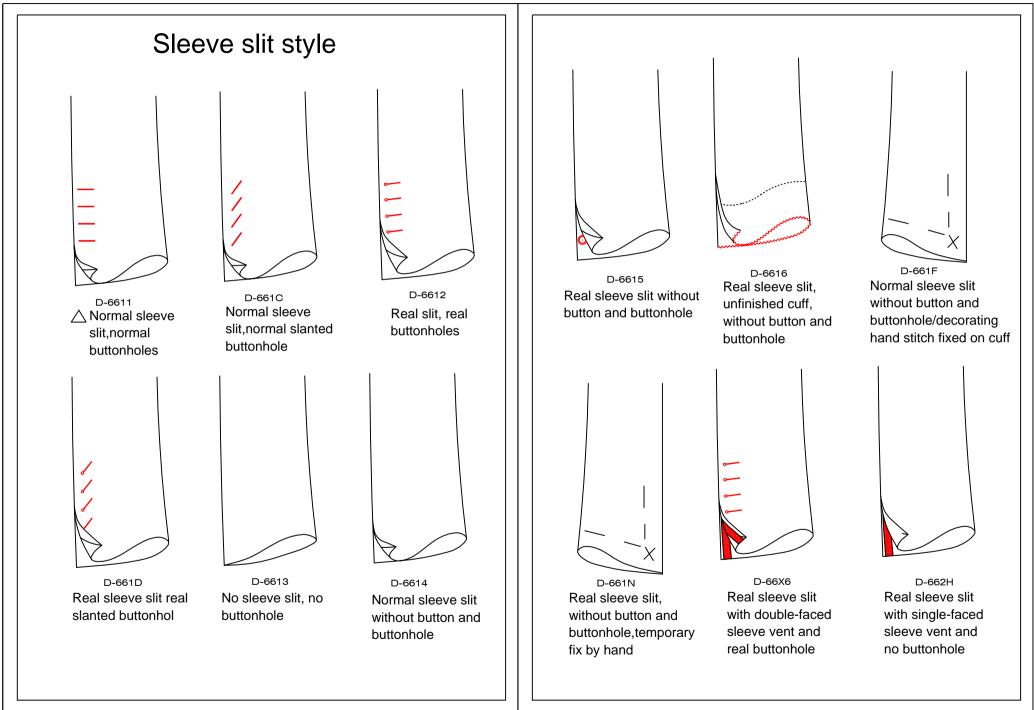

73

D-66X7 Real sleeve slit, real buttonhole with one side sleeve vent

Real sleeve slit, real slant buttonhole with double-faced sleeve vent

D-66X9 Real sleeve slit, real slant buttonhole, with single-faced sleeve vent

D-6964 Real sleeve slit, real buttonhole with customer appoint single-faced finished sleeve vent-

D-6965 Real sleeve slit, real buttonhole with customer appoint single-faced finished sleeve vent-

Split sleeve, cuff with trapezoid square tab, button and buttonhole

D-6966 Real sleeve slit, real slant buttonhole with customer appoint single-faced finished sleeve vent-

D-6961 Real sleeve slit no buttonhole with customer appoint double-faced finished sleeve vent-

D-6962 Real sleeve slit, real buttonhole with customer appoint double-faced finished sleeve vent

D-6963 Real sleeve slit no buttonhole with customer appoint single-faced finished sleeve vent

D-661R Real sleeve slit,no button & buttonhole, with customer appoint double-faced finished sleeve vent-

D-6617

# Cuff Style

D-661Q British style hem cuff

# Sleeve vent style

| D-66B1 | sleeve vent with lining           |
|--------|-----------------------------------|
| D-66B2 | sleeve vent with fabric           |
| D-66B3 | sleeve vent slit customer appoint |
| D-66B5 | Sleeve Vent Grosgrain-            |
|        | opposite of customer appointed    |
|        |                                   |