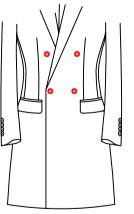

six buttons

six buttons

D-6061 Single breasted seven buttons

D-6037

Double breasted four buttons (one button fasten)

D-6A15 Single breasted four button