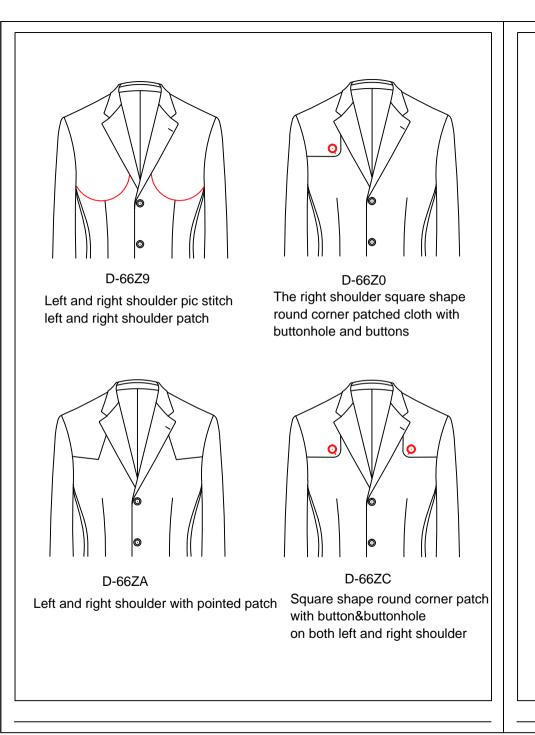

#### D-66ZF Left and right shoulder with pointed flexible patch, button and buttonhole

# Special patch pic stitch style $\triangle$ D-66S1 Shoulder special patch with pic stitch D-66S2 Shoulder special patch without pic stitch Shoulder special patch fabric style D-66S5 Shoulder special patch customer appointed fabric-Lapel fabric style D-665Q Lapel fabric customer appointed-D-665M Lapel uses back side of customer appointed fabric-