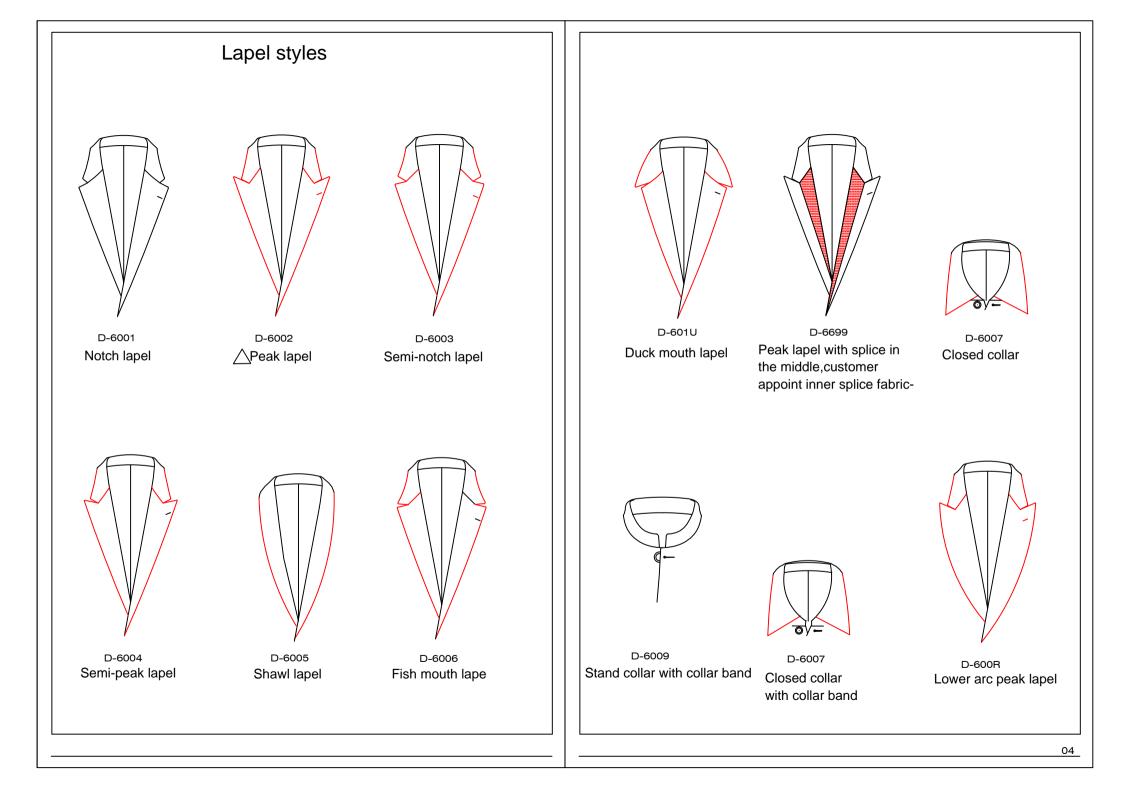

the same time.No slit & buttonhole and Appoint sleeve slit color can not be chosen at the same time.

5. There is no need to input the standard styles codes on system, just input the personalized style. 6. All the codes needed must be input into the system, if the existed codes can not meet customers special request, apply to the system. We will apply for you. If application gets approved, we will release new code.

7. We will design and replenish new style according to market condition and optimize existed style, update regularly

8.RCMTM reserves the right to the interpretation of terms and conditions.

9.Customer has to understand above info.and accept before using the manual.





### System code

D-6A00 No system order

### Specify the version

D-69Y1 Customer appointed style numbe













## Lapel buttonhole style Folower loop thread style 60EB Lapel handmade buttonhole, no seal 655F Arc lapel buttonhole(only handmade) 655H Double colors arc lapel(only handmade) end of hole to head of hole appint color-664M Lapel handmade buttonhole $\bigcirc$ 666J Lapel no buttonhole Rmark:above lapel buttonhole detail refer to company released file D-6555 D-6558 D-6559 Lapel flower loop Lapel flower loop match Flower loop linning fabric color-customer appoint 10















six buttons



six buttons



D-6061 Single breasted seven buttons



D-6037

Double breasted four buttons (one button fasten)



D-6A15 Single breasted four button



#### 60W6 Lapel width 6.5cm 60W7 Lapel width 7.0cm 60W8 Lapel width 7.5cm 60W9 Lapel width 7.6cm 60WC Lapel width 7.4cm (Small lapel poin