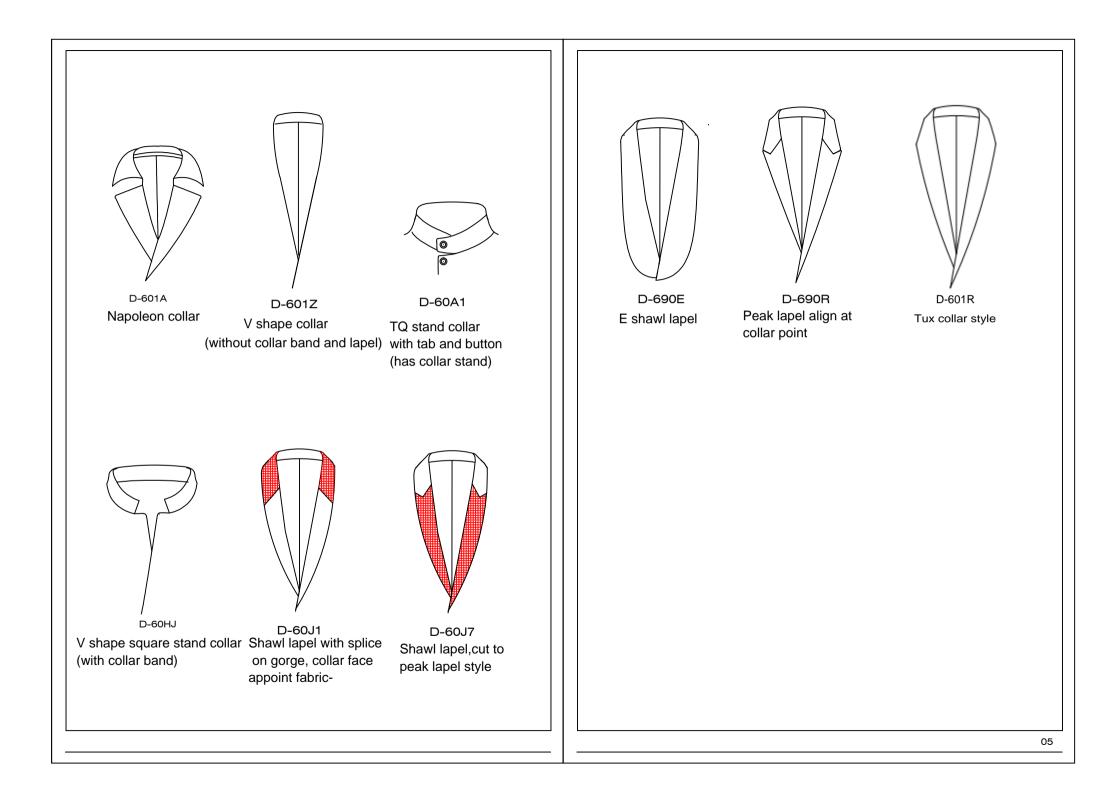

he same time.No slit & buttonhole and Appoint sleeve slit color can not be chosen at the same time.

5. There is no need to input the standard styles codes on system, just input the personalized style. 6. All the codes needed must be input into the system, if the existed codes can not meet customers special request, apply to the system. We will apply for you. If application gets approved, we will release new code.

7. We will design and replenish new style according to market condition and optimize existed style, update regularly

8.RCMTM reserves the right to the interpretation of terms and conditions.

9.Customer has to understand above info.and accept before using the manual.





### System code

D-6A00 No system order

### Specify the version

D-69Y1 Customer appointed style numbe













## Lapel buttonhole style Folower loop thread style 60EB Lapel handmade buttonhole, no seal 655F Arc lapel buttonhole(only handmade) 655H Double colors arc lapel(only handmade) end of hole to head of hole appint color-664M Lapel handmade buttonhole $\bigcirc$ 666J Lapel no buttonhole Rmark:above lapel buttonhole detail refer to company released file D-6555 D-6558 D-6559 Lapel flower loop Lapel flower loop match Flower loop linning fabric color-customer appoint 10















six buttons



six buttons



D-6061 Single breasted seven buttons



D-6037

Double breasted four buttons (one button fasten)



D-6A15 Single breasted four button



#### 60W6 Lapel width 6.5cm 60W7 Lapel width 7.0cm 60W8 Lapel width 7.5cm 60W9 Lapel width 7.6cm 60WC Lapel width 7.4cm (Small lapel point)