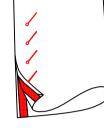

## Lapel buttonhole style Folower loop thread style 60EB Lapel handmade buttonhole, no seal 655F Arc lapel buttonhole(only handmade) 655H Double colors arc lapel(only handmade) end of hole to head of hole appint color-664M Lapel handmade buttonhole $\bigcirc$ 666J Lapel no buttonhole Rmark:above lapel buttonhole detail refer to company released file D-6555 D-6558 D-6559 Lapel flower loop Lapel flower loop match Flower loop linning fabric color-customer appoint 10