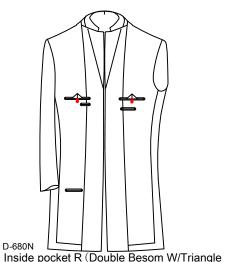

inside pockets E(regular left pocket, Double Besom W/Triangle Flap & Button right pocket, right pocket with space, regular pen pocket, left lower card pocket, right cell pocket)

inside pockets C(Double Besom W/ Tab & Button left pocket, Double Besom W/ Tab & & Button right pocket, left lower card pocket, drop shape pen pocket,right pocket with space)

Inside pocket Q (Double Besom W/Loop & Button left inside pocket, Double Besom W/Loop & Button right insider pocket, right cell pocket, regular pen pocket, left lower card pocket)

Inside pocket S (regular left inside pocket, Double Besom W/Triangle Flap & Button right pocket,right cell pocket, Drop shape pen pocket, left lower card pocket)