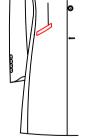

D-62V3 Ticket pocket style: very slanted besom ticket pocket

D-62Z7 Ticket pocket style: very slant patch ticket

pocket

Ticket pocket style: very slant patch ticket pocket with diamond flap button and buttonhole