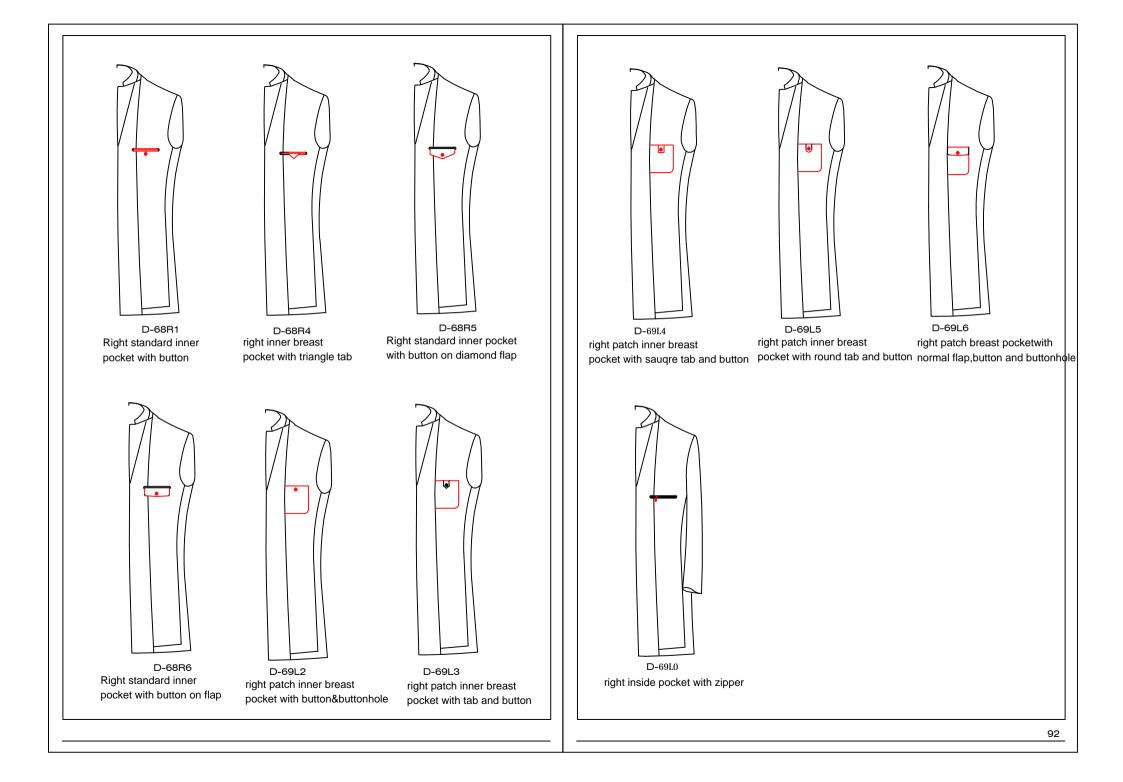

#### D-61A1

Double besom with pointed tab and button breast pockets

D-6113 Double besom with flap breast pocket

Double besom with

breast pocket

D-6119

flap and button

breast pocket

Double besom with

square tab with button

D-61A3

Double besom with round tab and button breast pockets

D-6114

Zip besom pocket with Poinflap and butt

21

D-6115 Double besom zip pocket

D-6116 Double besom pocket with diamond flap

D-6150 Patch breast pocket

D-6151

button&buttonhole

D-6153 Patch pocket with signle pleat and flap

D-61A4 Patch pocket with flap,button&buttonhole

D-6155 Single pleat patch chest pocket with diamond flap pand button&buttonhole