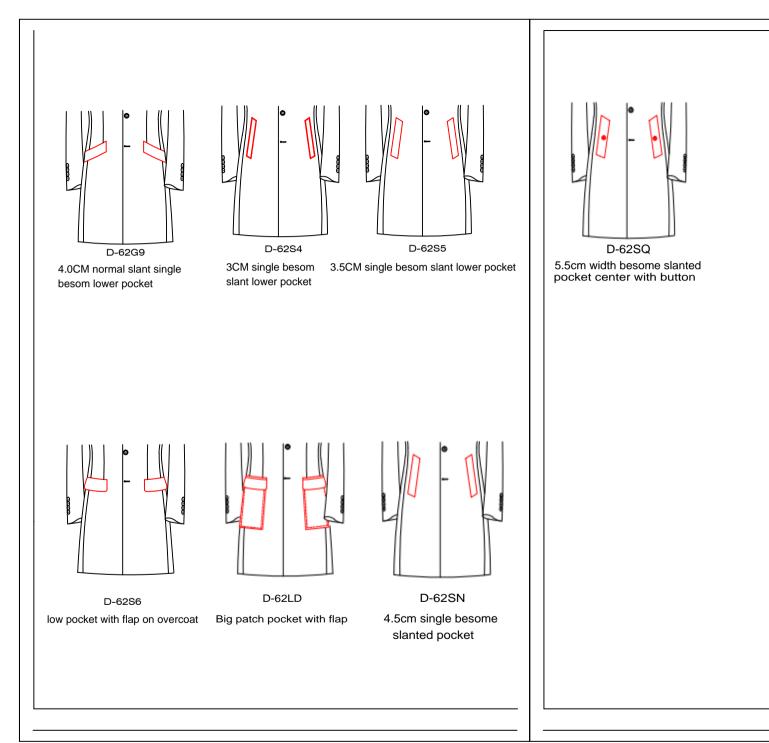

#### D-61A1

Double besom with pointed tab and button breast pockets

D-6113 Double besom with flap breast pocket

Double besom with

breast pocket

D-6119

flap and button

breast pocket

Double besom with

square tab with button

D-61A3

Double besom with round tab and button breast pockets

D-6114

Zip besom pocket with Poinflap and butt

21

D-6115 Double besom zip pocket

D-6116 Double besom pocket with diamond flap

D-6150 Patch breast pocket

D-6151

button&buttonhole

D-6153 Patch pocket with signle pleat and flap

D-61A4 Patch pocket with flap,button&buttonhole

D-6155 Single pleat patch chest pocket with diamond flap pand button&buttonhole

Left divide pocket with button and buttonhole

D-6183

Left and right division and left

breast pocket with button

and buttonhole

D-6184 Front part with left&right segmentation craft

#### Chest pocket style

D-66Q0 Chest pocket width 2.0cm D-66Q1 Chest pocket width 2.1cm D-66Q2 Chest pocket width 2.2cm D-66Q3 Chest pocket width 2.3cm D-66Q4 Chest pocket width 2.4cm D-66Q5 Chest pocket width 2.5cm D-66Q6 Chest pocket width 2.6cm D-66Q7 Chest pocket width 2.7cm D-66Q8 Chest pocket width 2.8cm D-66Q9 Chest pocket width 2.9cm D-66R2 Chest pocket width 3.5cm

#### Chest pocket sealing process

D-6300

Chest pocket- standard small seal stitching

D-62Z5 Ticket pocket style: very slant double besom ticket pocket with square tab and button&buttonhole

D-62Z8 Ticket pocket style: very slant patch ticket pocket with flap