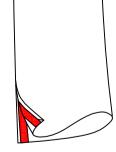

## Lapel buttonhole style Folower loop thread style 60EB Lapel handmade buttonhole, no seal 655F Arc lapel buttonhole(only handmade) 655H Double colors arc lapel(only handmade) end of hole to head of hole appint color-664M Lapel handmade buttonhole $\bigcirc$ 666J Lapel no buttonhole Rmark:above lapel buttonhole detail refer to company released file D-6555 D-6558 D-6559 Lapel flower loop Lapel flower loop match Flower loop linning fabric color-customer appoint 10