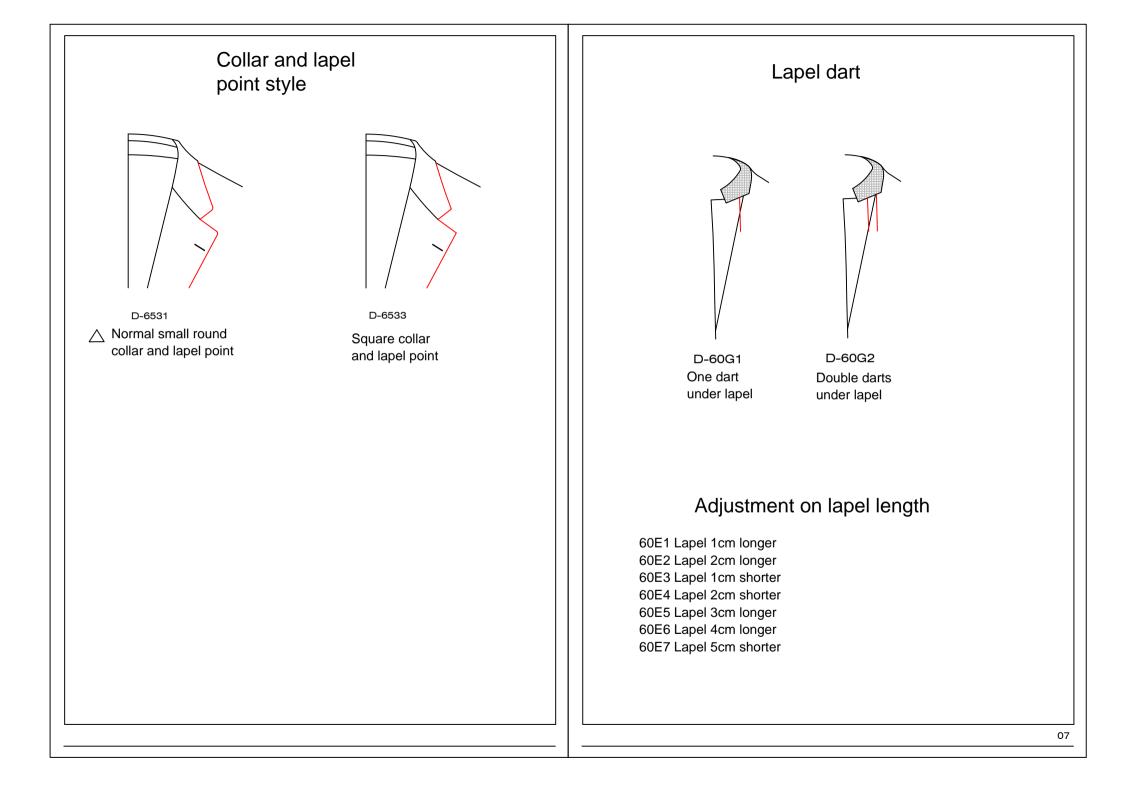

## Lapel buttonhole style Folower loop thread style 60EB Lapel handmade buttonhole, no seal 655F Arc lapel buttonhole(only handmade) 655H Double colors arc lapel(only handmade) end of hole to head of hole appint color-664M Lapel handmade buttonhole $\bigcirc$ 666J Lapel no buttonhole Rmark:above lapel buttonhole detail refer to company released file D-6555 D-6558 D-6559 Lapel flower loop Lapel flower loop match Flower loop linning fabric color-customer appoint 10