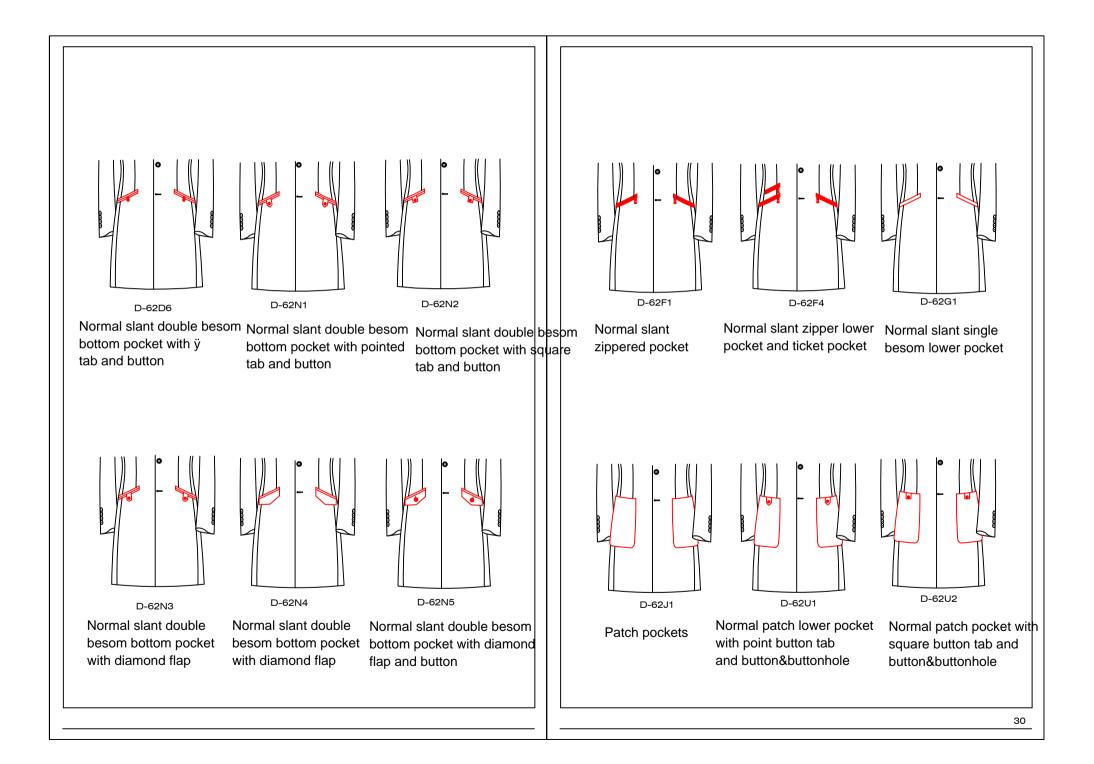

#### D-61A1

Double besom with pointed tab and button breast pockets

D-6113 Double besom with flap breast pocket

Double besom with

breast pocket

D-6119

flap and button

breast pocket

Double besom with

square tab with button

D-61A3

Double besom with round tab and button breast pockets

D-6114

Zip besom pocket with Poinflap and butt

21

D-6115 Double besom zip pocket

D-6116 Double besom pocket with diamond flap

D-6150 Patch breast pocket

D-6151

button&buttonhole

D-6153 Patch pocket with signle pleat and flap

D-61A4 Patch pocket with flap,button&buttonhole

D-6155 Single pleat patch chest pocket with diamond flap pand button&buttonhole

Left divide pocket with button and buttonhole

D-6183

Left and right division and left

breast pocket with button

and buttonhole

D-6184 Front part with left&right segmentation craft

#### Chest pocket style

D-66Q0 Chest pocket width 2.0cm D-66Q1 Chest pocket width 2.1cm D-66Q2 Chest pocket width 2.2cm D-66Q3 Chest pocket width 2.3cm D-66Q4 Chest pocket width 2.4cm D-66Q5 Chest pocket width 2.5cm D-66Q6 Chest pocket width 2.6cm D-66Q7 Chest pocket width 2.7cm D-66Q8 Chest pocket width 2.8cm D-66Q9 Chest pocket width 2.9cm D-66R2 Chest pocket width 3.5cm

#### Chest pocket sealing process

D-6300

Chest pocket- standard small seal stitching

D-62Z5 Ticket pocket style: very slant double besom ticket pocket with square tab and button&buttonhole

D-62Z8 Ticket pocket style: very slant patch ticket pocket with flap