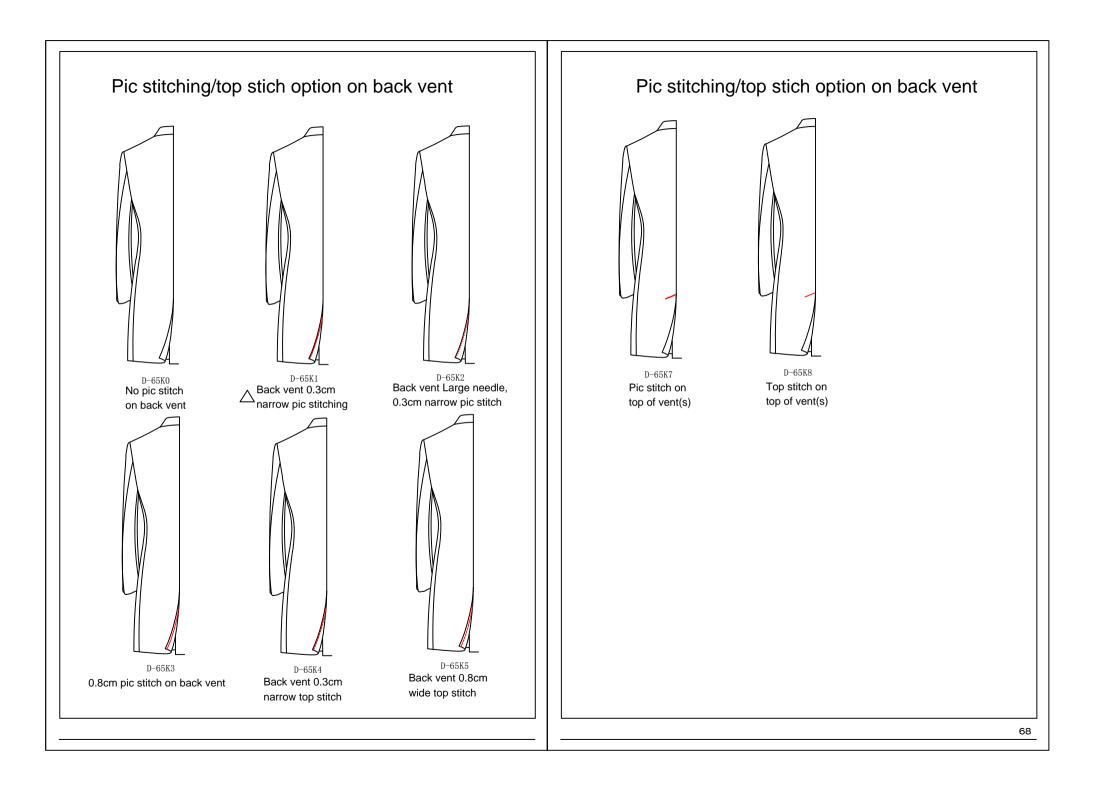

inner stitching thread color:Inner pic stitch match lining D-685T inner pic stitch collor:Inner pic stitck--customer appionted

48cm vertical down from right neck



















Only collar without stitching, front(include lapel),pocket flap, chest pocket, chest dart, sleeve outside seam, sleeve vent, back side and center seams, shoulder seam, front and back arm hole with 1.5cm stitching

59









D-65Q2 big stitch/0.3cm narrow pick stitch on forepart of the armhole

0.8cm wide pick stitch on forepart of the armhole





0.3cm narrow top stitch on forepart of the armhole







top stiching \ Exterior pic stitch color  $\triangle$  D-657A-match fabirc D-657T-Pic stitching--customer appointed color









Pic stitch on front dart



D-65S3 0.8cm pick stitch on front chest dart















#### D-66ZF Left and right shoulder with pointed flexible patch, button and buttonhole

# Special patch pic stitch style $\triangle$ D-66S1 Shoulder special patch with pic stitch D-66S2 Shoulder special patch without pic stitch Shoulder special patch fabric style D-66S5 Shoulder special patch customer appointed fabric-Lapel fabric style D-665Q Lapel fabric customer appointed-D-665M Lapel uses back side of customer appointed fabric-

73





D-66X7 Real sleeve slit, real buttonhole with one side sleeve vent



Real sleeve slit, real slant buttonhole with double-faced sleeve vent



D-66X9 Real sleeve slit, real slant buttonhole, with single-faced sleeve vent



D-6964 Real sleeve slit, real buttonhole with customer appoint single-faced finished sleeve vent-



D-6965 Real sleeve