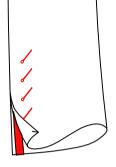

## Lapel buttonhole style Folower loop thread style 60EB Lapel handmade buttonhole, no seal 655F Arc lapel buttonhole(only handmade) 655H Double colors arc lapel(only handmade) end of hole to head of hole appint color-664M Lapel handmade buttonhole $\bigcirc$ 666J Lapel no buttonhole Rmark:above lapel buttonhole detail refer to company released file D-6555 D-6558 D-6559 Lapel flower loop Lapel flower loop match Flower loop linning fabric color-customer appoint 10