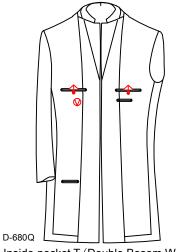

Inside pocket Q (Double Besom W/Loop & Button left inside pocket, Double Besom W/Loop & Button right insider pocket, right cell pocket, regular pen pocket, left lower card pocket)

Inside pocket S (regular left inside pocket, Double Besom W/Triangle Flap & Button right pocket,right cell pocket, Drop shape pen pocket, left lower card pocket)

Loop & Button left inside pocket, Double Besom W/Triangle Loop & Button right insider pocket, right cell pocket, regular pen pocket, left lower card pocket)

Inside pocket T (Double Besom W/Triangle Loop & Button left inside pocket, Double Besom W/Triangle Loop & Button right inside pocket, drop shape pen pocket, right cell pocket, left lower card pocket)