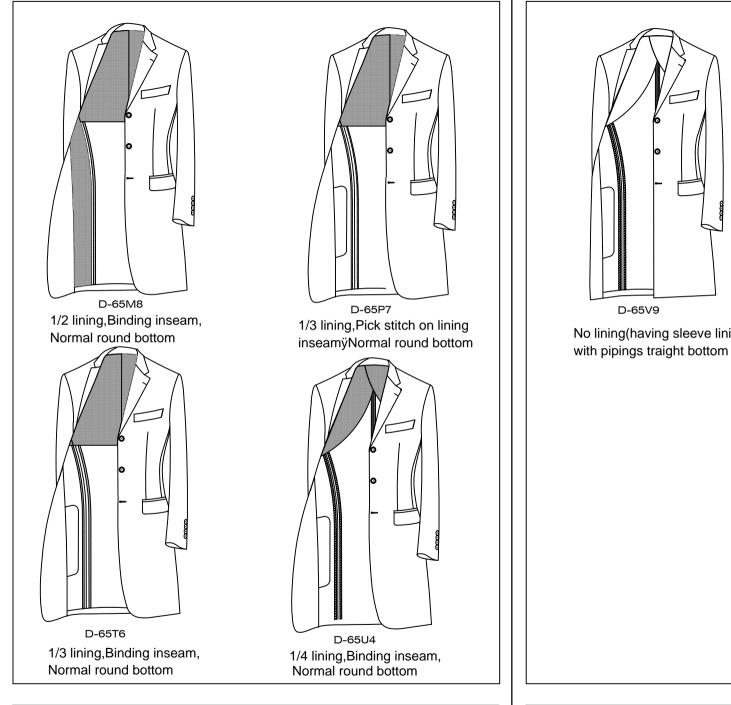

-6658 the besom for lower pocket using the opposite of the customer appointed fabric

out below pocket besam appointed by customers-

D-6659

## Lower Pocket Flap Width

63A3 Left collar point embroidery (2.5cm from collar point, 1cm from collar top edge)
63A4 The width of lower pocket flap:lower pocket flap width 4.3cm
63A5 The width of lower pocket flap:lower pocket flap width 4.5cm
63A6 The width of lower pocket flap:lower pocket flap width 4.8cm
63A7 The width of lower pocket flap:lower pocket flap width 5.cm
63A8 The width of lower pocket flap:lower pocket flap width 5.3cm
63A9 The width of lower pocket flap:lower pocket flap width 5.5cm
63C1 The width of lower pocket flap:lower pocket flap width 6.5cm
63C3 The width of lower pocket flap:lower pocket flap width 6.5cm



















D-65V9 No lining(having sleeve lining)









## Inner pic stitch collor

△D-685A inner stitching thread color:Inner pic stitch colol :match fabirc D-685L inner stitching thread color:Inner pic stitch match lining D-685T inner pic stitch collor:Inner pic stitck--customer appionted

48cm vertical down from right neck



















Only collar without stitching, front(include lapel),pocket flap, chest pocket, chest dart, sleeve outside seam, sleeve vent, back side and center seams, shoulder seam, front and back arm hole with 1.5cm stitching

59









D-65Q2 big stitch/0.3cm narrow pick stitch on forepart of the armhole

0.8cm wide pick stitch on forepart of the armhole





0.3cm narrow top stitch on forepart of the armhole







top stiching \ Exterior pic stitch color  $\trian