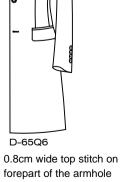

59

D-65Q2 big stitch/0.3cm narrow pick stitch on forepart of the armhole

0.8cm wide pick stitch on forepart of the armhole

0.3cm narrow top stitch on forepart of the armhole

top stiching \ Exterior pic stitch color  $\triangle$  D-657A-match fabirc D-657T-Pic stitching--customer appointed color