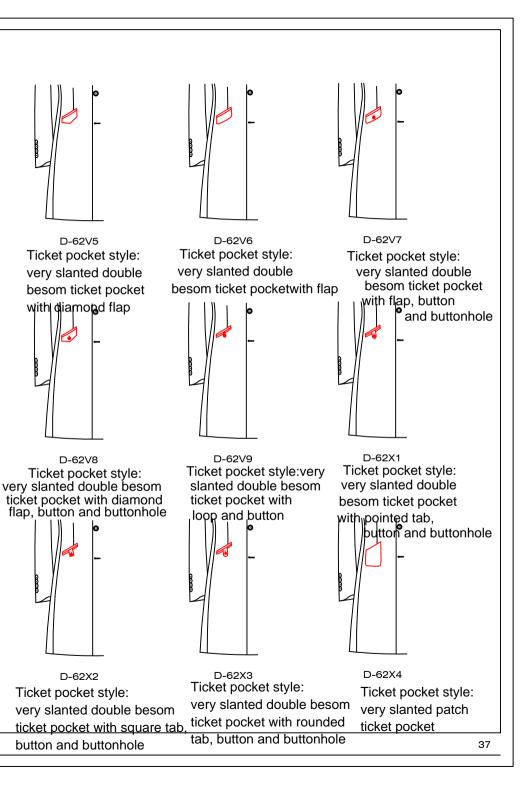

#### Chest pocket sealing process

D-6300

Chest pocket- standard small seal stitching

D-62Z5 Ticket pocket style: very slant double besom ticket pocket with square tab and button&buttonhole

D-62Z8 Ticket pocket style: very slant patch ticket pocket with flap

D-62V2 Ticket pocket style: very slant patch ticket pocket with flap button and buttonhole

Ticket pocket style: very slant double besom pocket with round tab and button&buttonhole

D-62Z9 Ticket pocket style: very slant patch ticket pocket with diamond flap

D-62V3 Ticket pocket style: very slanted besom ticket pocket

D-62Z7 Ticket pocket style: very slant patch ticket

pocket

Ticket pocket style: very slant patch ticket pocket with diamond flap button and buttonhole

> D-62V4 Ticket pocket style: very slanted double besom ticket pocket

| e width of ticket flap:3.8cm for ticket widthÿ6.5cm to the besom of low pocket<br>ne width of ticket flap:4.0cm for ticket widthÿ6.5cm to the besom of low pocket<br>ne width of ticket flap:4.3cm for ticket widthÿ7.0cm to the besom of low pocket                                                                                                                                                                                                                                                                                                                                                                                                                                                                                                                                                                                                                                                                                                                                                                                                                                                                                                                                                                                                                                                                                                                                                                                                                                                                                                                                                                                                                                                                                                                                                                                                                                                                                                                                                                                                                                                                                                                                                                                                                                                               |                                                                                                                                                                                                                                                                                                                                          |         |
|--------------------------------------------------------------------------------------------------------------------------------------------------------------------------------------------------------------------------------------------------------------------------------------------------------------------------------------------------------------------------------------------------------------------------------------------------------------------------------------------------------------------------------------------------------------------------------------------------------------------------------------------------------------------------------------------------------------------------------------------------------------------------------------------------------------------------------------------------------------------------------------------------------------------------------------------------------------------------------------------------------------------------------------------------------------------------------------------------------------------------------------------------------------------------------------------------------------------------------------------------------------------------------------------------------------------------------------------------------------------------------------------------------------------------------------------------------------------------------------------------------------------------------------------------------------------------------------------------------------------------------------------------------------------------------------------------------------------------------------------------------------------------------------------------------------------------------------------------------------------------------------------------------------------------------------------------------------------------------------------------------------------------------------------------------------------------------------------------------------------------------------------------------------------------------------------------------------------------------------------------------------------------------------------------------------------|------------------------------------------------------------------------------------------------------------------------------------------------------------------------------------------------------------------------------------------------------------------------------------------------------------------------------------------|---------|
| e width of ticket flap: 3.8cm for ticket widthÿ6.5cm to the besom of low pocket<br>e width of ticket flap: 4.3cm for ticket widthÿ7.0cm to the besom of low pocket<br>e width of ticket flap: 4.3cm for ticket widthÿ7.0cm to the besom of low pocket<br>e width of ticket flap: 4.3cm for ticket widthÿ7.0cm to the besom of low pocket<br>e width of ticket flap: 4.3cm for ticket widthÿ7.0cm to the besom of low pocket<br>flap: 4.3cm for ticket widthÿ7.0cm to the besom of low pocket<br>e width of ticket flap: 4.3cm for ticket widthÿ7.0cm to the besom of low pocket<br>flap: 4.3cm for ticket widthÿ7.0cm to the besom of low pocket<br>e width of ticket pocket style: customer appoint fabric for ticket pocket falp<br>Ticket position<br>6670ticket pocket position: sapce from ticket and lower pocket is 5.5cm<br>outter pocket buttonhole thread                                                                                                                                                                                                                                                                                                                                                                                                                                                                                                                                                                                                                                                                                                                                                                                                                                                                                                                                                                                                                                                                                                                                                                                                                                                                                                                                                                                                                                                | ticket pocket flap width                                                                                                                                                                                                                                                                                                                 |         |
| e width of ticket flap: 3.8cm for ticket widthÿ6.5cm to the besom of low pocket<br>e width of ticket flap: 4.3cm for ticket widthÿ7.0cm to the besom of low pocket<br>e width of ticket flap: 4.3cm for ticket widthÿ7.0cm to the besom of low pocket<br>e width of ticket flap: 4.3cm for ticket widthÿ7.0cm to the besom of low pocket<br>e width of ticket flap: 4.3cm for ticket widthÿ7.0cm to the besom of low pocket<br>flap: 4.3cm for ticket widthÿ7.0cm to the besom of low pocket<br>e width of ticket flap: 4.3cm for ticket widthÿ7.0cm to the besom of low pocket<br>flap: 4.3cm for ticket widthÿ7.0cm to the besom of low pocket<br>e width of ticket pocket style: customer appoint fabric for ticket pocket falp<br>Ticket position<br>6670ticket pocket position: sapce from ticket and lower pocket is 5.5cm<br>outter pocket buttonhole thread                                                                                                                                                                                                                                                                                                                                                                                                                                                                                                                                                                                                                                                                                                                                                                                                                                                                                                                                                                                                                                                                                                                                                                                                                                                                                                                                                                                                                                                |                                                                                                                                                                                                                                                                                                                                          |         |
| e width of ticket flap:4.0cm for ticket widthÿ6.5cm to the besom of low pocket<br>e width of ticket flap:4.3cm for ticket widthÿ7.0cm to the besom of low pocket<br>e width of ticket flap:4.3cm for ticket widthÿ7.0cm to the besom of low pocket<br>ticket pocket flap:4.8cm for ticket widthÿ7.0cm to the besom of low pocket<br>flap:4.8cm for ticket style:<br>63B1 the flap of ticket pocket style:<br>customer appoint fabric for ticket pocket flap<br>Ticket position<br>6670ticket pocket position:<br>sapce from ticket and lower pocket is 5.5cm<br>outter pocket buttonhole thread<br>62H1exterior pockets buttonholes:<br>exterior pockets buttonhol | he width of ticket flap:3.5cm for ticket widthÿ6.0cm to the besom of low pocket                                                                                                                                                                                                                                                          |         |
| e width of ticket flap:4.5cm for ticket widthÿ7.0cm to the besom of low pocket<br>e width of ticket flap:4.8cm for ticket widthÿ7.0cm to the besom of low pocket<br>ticket pocket flap style<br>63B1 the flap of ticket pocket style:customer appoint fabric for ticket pocket falp<br>Ticket position<br>6670ticket pocket position:sapce from ticket and lower pocket is 5.5cm<br>outter pocket buttonhole thread<br>62H1exterior pockets buttonholes:exterior pockets buttonholes customer appointed color                                                                                                                                                                                                                                                                                                                                                                                                                                                                                                                                                                                                                                                                                                                                                                                                                                                                                                                                                                                                                                                                                                                                                                                                                                                                                                                                                                                                                                                                                                                                                                                                                                                                                                                                                                                                      | he width of ticket flap:3.8cm for ticket widthÿ6.5cm to the besom of low pocket                                                                                                                                                                                                                                                          |         |
| 63B1 the flap of ticket pocket style:customer appoint fabric for ticket pocket falp<br>Ticket position<br>6670ticket pocket position:sapce from ticket and lower pocket is 5.5cm<br>outter pocket buttonhole thread<br>62H1exterior pockets buttonholes:exterior pockets buttonholes customer appointed color                                                                                                                                                                                                                                                                                                                                                                                                                                                                                                                                                                                                                                                                                                                                                                                                                                                                                                                                                                                                                                                                                                                                                                                                                                                                                                                                                                                                                                                                                                                                                                                                                                                                                                                                                                                                                                                                                                                                                                                                      | he width of ticket flap:4.0cm for ticket widthÿ6.5cm to the besom of low pocket<br>he width of ticket flap:4.3cm for ticket widthÿ7.0cm to the besom of low pocket<br>he width of ticket flap:4.5cm for ticket widthÿ7.0cm to the besom of low pocket<br>he width of ticket flap:4.8cm for ticket widthÿ7.0cm to the besom of low pocket |         |
| Ticket position 6670ticket pocket position:sapce from ticket and lower pocket is 5.5cm outter pocket buttonhole thread 62H1exterior pockets buttonholes:exterior pockets buttonholes customer appointed color                                                                                                                                                                                                                                                                                                                                                                                                                                                                                                                                                                                                                                                                                                                                                                                                                                                                                                                                                                                                                                                                                                                                                                                                                                                                                                                                                                                                                                                                                                                                                                                                                                                                                                                                                                                                                                                                                                                                                                                                                                                                                                      | ticket pocket flap style                                                                                                                                                                                                                                                                                                                 |         |
| 6670ticket pocket position:sapce from ticket and lower pocket is 5.5cm<br>outter pocket buttonhole thread<br>62H1exterior pockets buttonholes:exterior pockets buttonholes customer appointed color                                                                                                                                                                                                                                                                                                                                                                                                                                                                                                                                                                                                                                                                                                                                                                                                                                                                                                                                                                                                                                                                                                                                                                                                                                                                                                                                                                                                                                                                                                                                                                                                                                                                                                                                                                                                                                                                                                                                                                                                                                                                                                                | 63B1 the flap of ticket pocket style:customer appoint fabric for ticket pocket falp                                                                                                                                                                                                                                                      |         |
| outter pocket buttonhole thread<br>62H1exterior pockets buttonholes:exterior pockets buttonholes customer appointed color                                                                                                                                                                                                                                                                                                                                                                                                                                                                                                                                                                                                                                                                                                                                                                                                                                                                                                                                                                                                                                                                                                                                                                                                                                                                                                                                                                                                                                                                                                                                                                                                                                                                                                                                                                                                                                                                                                                                                                                                                                                                                                                                                                                          | Ticket position                                                                                                                                                                                                                                                                                                                          |         |
| 62H1exterior pockets buttonholes:exterior pockets buttonholes customer appointed color                                                                                                                                                                                                                                                                                                                                                                                                                                                                                                                                                                                                                                                                                                                                                                                                                                                                                                                                                                                                                                                                                                                                                                                                                                                                                                                                                                                                                                                                                                                                                                                                                                                                                                                                                                                                                                                                                                                                                                                                                                                                                                                                                                                                                             | 6670ticket pocket position:sapce from ticket and lower pocket is 5.5cm                                                                                                                                                                                                                                                                   |         |
|                                                                                                                                                                                                                                                                                                                                                                                                                                                                                                                                                                                                                                                                                                                                                                                                                                                                                                                                                                                                                                                                                                                                                                                                                                                                                                                                                                                                                                                                                                                                                                                                                                                                                                                                                                                                                                                                                                                                                                                                                                                                                                                                                                                                                                                                                                                    | outter pocket buttonhole thread                                                                                                                                                                                                                                                                                                          |         |
| 62H2lower pocket buttonhole thread:match fabric                                                                                                                                                                                                                                                                                                                                                                                                                                                                                                                                                                                                                                                                                                                                                                                                                                                                                                                                                                                                                                                                                                                                                                                                                                                                                                                                                                                                                                                                                                                                                                                                                                                                                                                                                                                                                                                                                                                                                                                                                                                                                                                                                                                                                                                                    | 62H1exterior pockets buttonholes:exterior pockets buttonholes customer appointe                                                                                                                                                                                                                                                          | d color |
|                                                                                                                                                                                                                                                                                                                                                                                                                                                                                                                                                                                                                                                                                                                                                                                                                                                                                                                                                                                                                                                                                                                                                                                                                                                                                                                                                                                                                                                                                                                                                                                                                                                                                                                                                                                                                                                                                                                                                                                                                                                                                                                                                                                                                                                                                                                    | 62H2lower pocket buttonhole thread:match fabric                                                                                                                                                                                                                                                                                          |         |
|                                                                                                                                                                                                                                                                                                                                                                                                                                                                                                                                                                                                                                                                                                                                                                                                                                                                                                                                                                                                                                                                                                                                                                                                                                                                                                                                                                                                                                                                                                                                                                                                                                                                                                                                                                                                                                                                                                                                                                                                                                                                                                                                                                                                                                                                                                                    |                                                                                                                                                                                                                                                                                                                                          |         |
|                                                                                                                                                                                                                                                                                                                                                                                                                                                                                                                                                                                                                                                                                                                                                                                                                                                                                                                                                                                                                                                                                                                                                                                                                                                                                                                                                                                                                                                                                                                                                                                                                                                                                                                                                                                                                                                                                                                                                                                                                                                                                                                                                                                                                                                                                                                    |                                                                                                                                                                                                                                                                                                                                          |         |
|                                                                                                                                                                                                                                                                                                                                                                                                                                                                                                                                                                                                                                                                                                                                                                                                                                                                                                                                                                                                                                                                                                                                                                                                                                                                                                                                                                                                                                                                                                                                                                                                                                                                                                                                                                                                                                                                                                                                                                                                                                                                                                                                                                                                                                                                                                                    |                                                                                                                                                                                                                                                                                                                                          |         |
|                                                                                                                                                                                                                                                                                                                                                                                                                                                                                                                                                                                                                                                                                                                                                                                                                                                                                                                                                                                                                                                                                                                                                                                                                                                                                                                                                                                                                                                                                                                                                                                                                                                                                                                                                                                                                                                                                                                                                                                                                                                                                                                                                                                                                                                                                                                    |                                                                                                                                                                                                                                                                                                                                          |         |