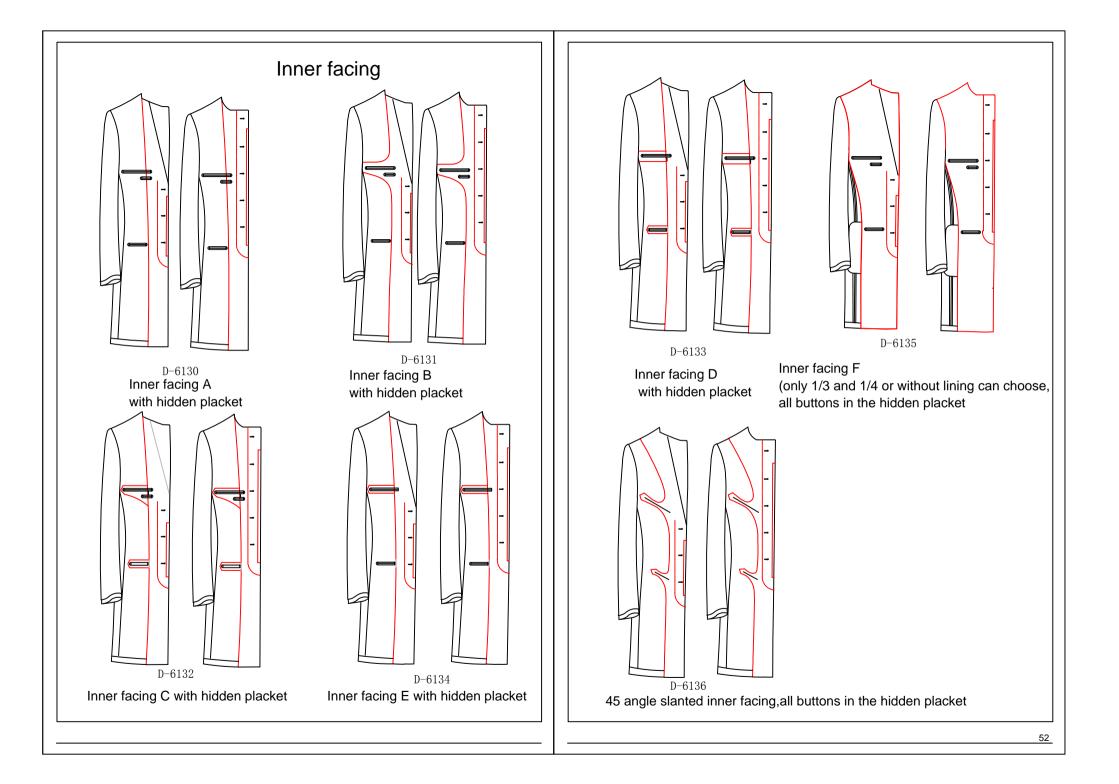

pposite of the customer appointed fabric

out below pocket besam appointed by customers-

D-6659

## Lower Pocket Flap Width

63A3 Left collar point embroidery (2.5cm from collar point, 1cm from collar top edge)
63A4 The width of lower pocket flap:lower pocket flap width 4.3cm
63A5 The width of lower pocket flap:lower pocket flap width 4.5cm
63A6 The width of lower pocket flap:lower pocket flap width 4.8cm
63A7 The width of lower pocket flap:lower pocket flap width 5.cm
63A8 The width of lower pocket flap:lower pocket flap width 5.3cm
63A9 The width of lower pocket flap:lower pocket flap width 5.5cm
63C1 The width of lower pocket flap:lower pocket flap width 6.5cm
63C3 The width of lower pocket flap:lower pocket flap width 6.5cm



















D-65V9 No lining(having sleeve lining)









## Inner pic stitch collor

△D-685A inner stitching thread color:Inner pic stitch colol :match fabirc D-685L inner stitching thread color:Inner pic stitch match lining D-685T inner pic stitch collor:Inner pic stitck--customer appionted

48cm vertical down from right neck



















Only collar without stitching, front(include lapel),pocket flap, chest pocket, chest dart, sleeve outside seam, sleeve vent, back side and center seams, shoulder seam, front and back arm hole with 1.5cm stitching

59









D-65Q2 big stitch/0.3cm narrow pick stitch on forepart of the armhole

0.8cm wide pick stitch on forepart of the armhole





0.3cm narrow top stitch on forepart of the armhole







top stiching \ Exterior pic stitch color  $\triangle$  D-657A-match fabirc D-657T-Pic stitchi