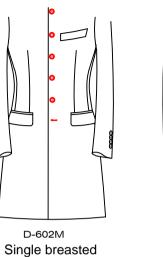

six buttons

six buttons

D-6061 Single breasted seven buttons

D-6037

Double breasted four buttons (one button fasten)

D-6A15 Single breasted four button