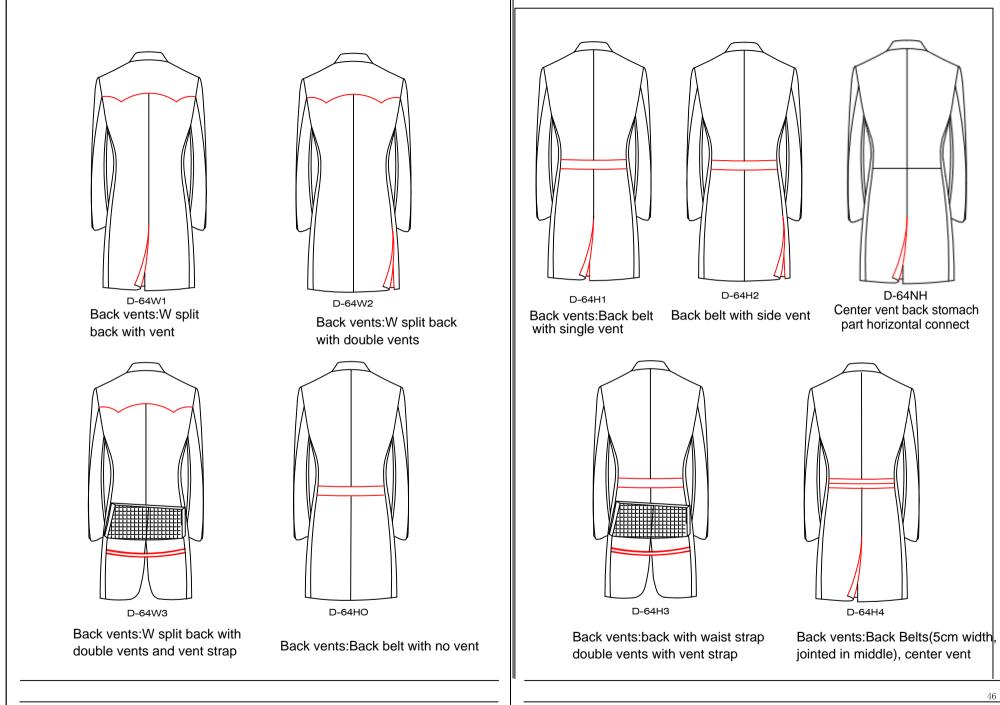

# Back Vents adjustments

D-64K1 Minus 2cm on vent D-64K2 Minus 4cm on vent D-64K3 Minus 6cm on vent D-64K7 Minus 8cm on vent D-64K8 Minus 10cm on vent D-64K4 Plus 2cm on vent D-64K5 Plus 4cm on vent D-64K6 Plus 6cm on vent