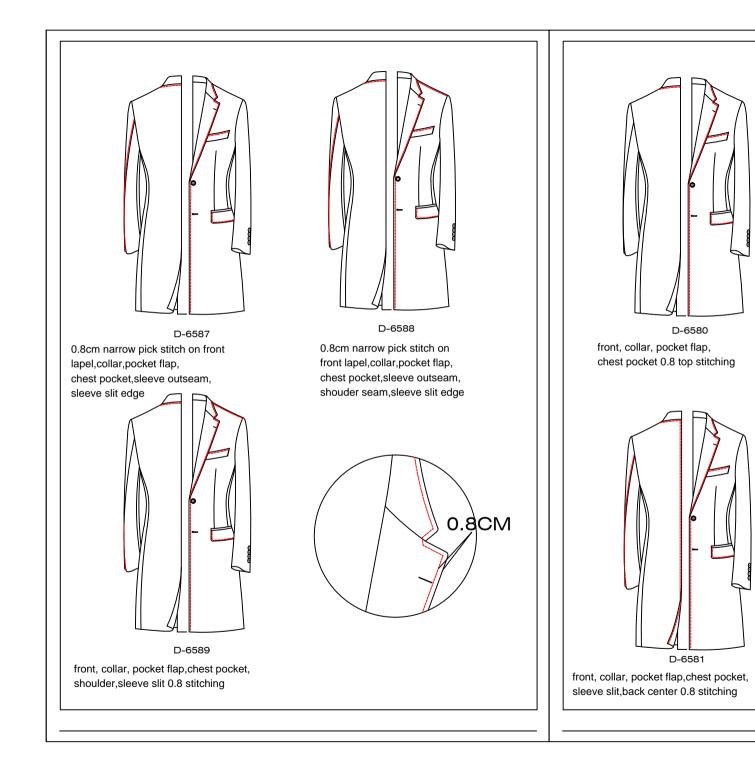

59

D-65Q2 big stitch/0.3cm narrow pick stitch on forepart of the armhole

0.8cm wide pick stitch on forepart of the armhole

0.3cm narrow top stitch on forepart of the armhole

top stiching \ Exterior pic stitch color  $\triangle$  D-657A-match fabirc D-657T-Pic stitching--customer appointed color