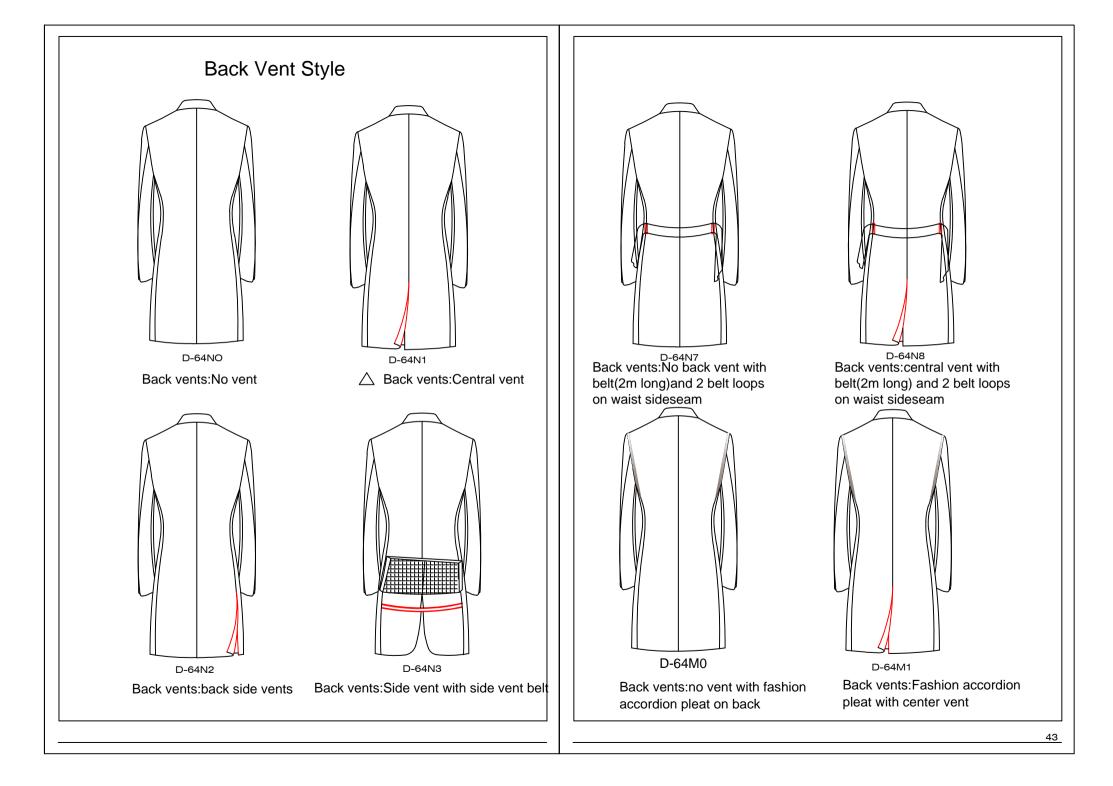

# Back Vents adjustments

D-64K1 Minus 2cm on vent D-64K2 Minus 4cm on vent D-64K3 Minus 6cm on vent D-64K7 Minus 8cm on vent D-64K8 Minus 10cm on vent D-64K4 Plus 2cm on vent D-64K5 Plus 4cm on vent D-64K6 Plus 6cm on vent