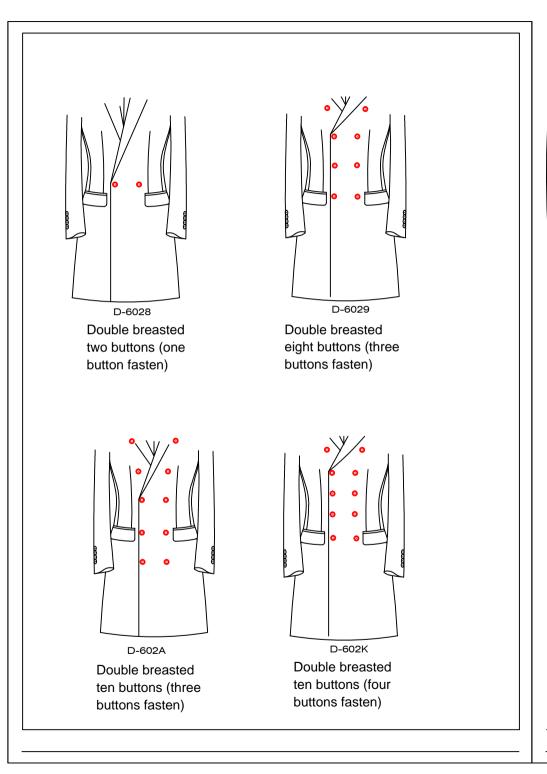

six buttons

six buttons

D-6061 Single breasted seven buttons

D-6037

Double breasted four buttons (one button fasten)

D-6A15 Single breasted four button