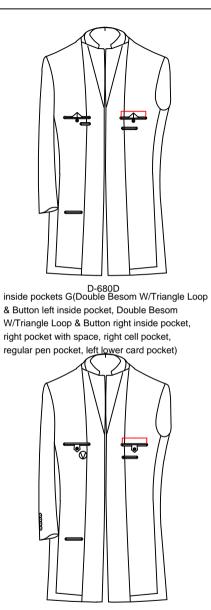

pen pocket, left lower card pocket, right pocket with space)left lower card pocket, right pocket with space)

inside pockets C(Double Besom W/ Tab & Button left pocket, Double Besom W/ Tab & Button right pocket, regular pen pocket, left lower card pocket, right pocket with space)