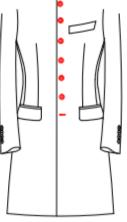

six buttons

six buttons

D-6061 Single breasted seven buttons

D-6037

Double breasted four buttons (one button fasten)

D-6A15 Single breasted four button