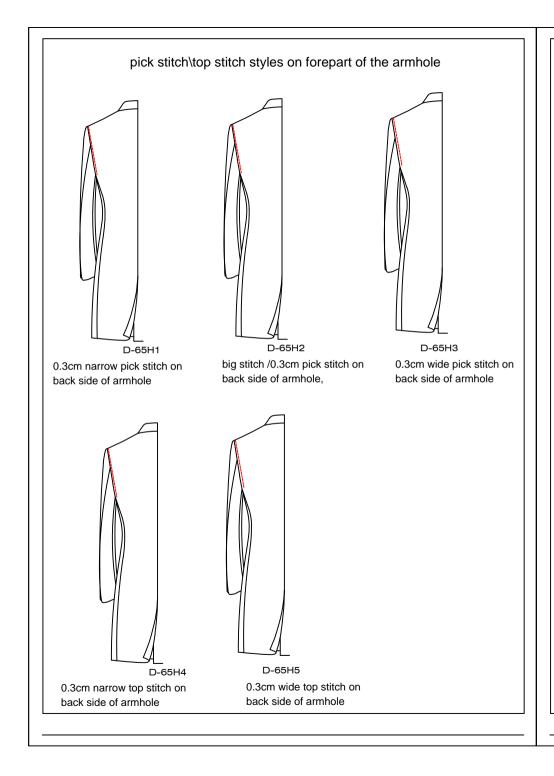

59

D-65Q2 big stitch/0.3cm narrow pick stitch on forepart of the armhole

0.8cm wide pick stitch on forepart of the armhole

0.3cm narrow top stitch on forepart of the armhole

top stiching \ Exterior pic stitch color  $\triangle$  D-657A-match fabirc D-657T-Pic stitching--customer appointed color