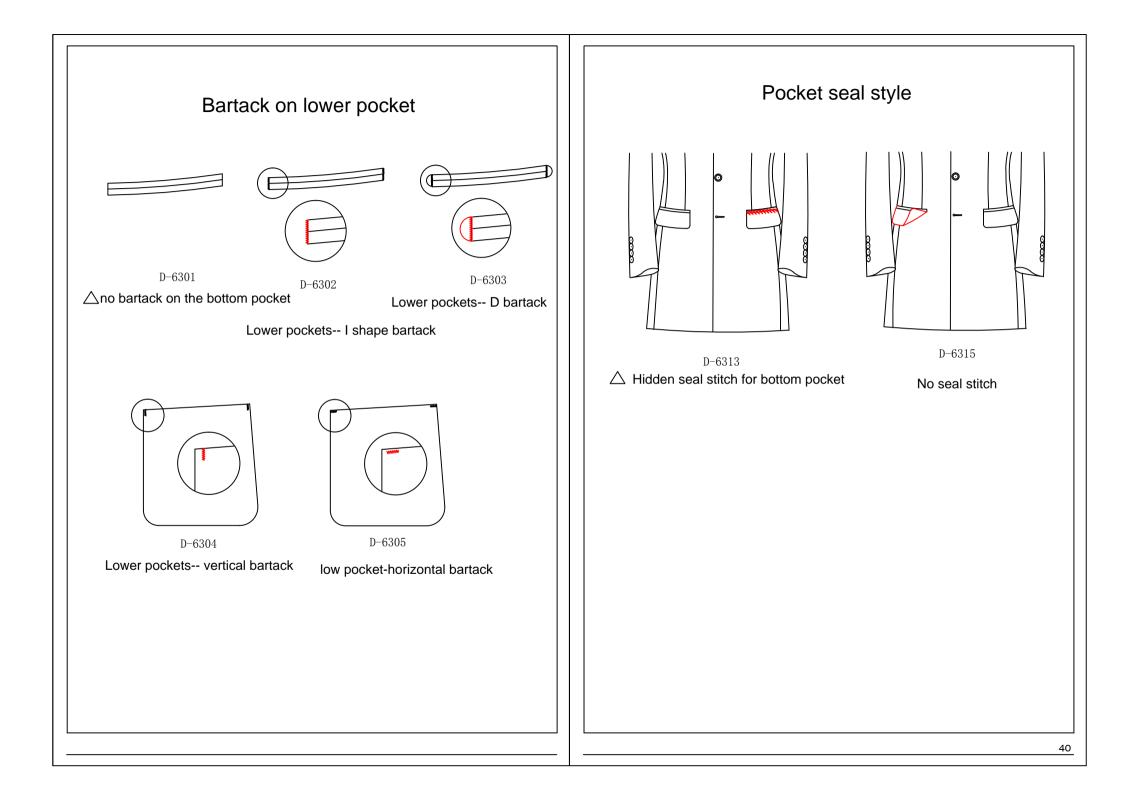

|                                                                                                                                                                                                                                                                                                                                          |         |





## Lower Pocket Besom Fabric

D-6665 customer appointed lower pocket besom and curtain





D-6658 the besom for lower pocket using the opposite of the customer appointed fabric

out below pocket besam appointed by customers-

D-6659

## Lower Pocket Flap Width

63A3 Left collar point embroidery (2.5cm from collar point, 1cm from collar top edge)
63A4 The width of lower pocket flap:lower pocket flap width 4.3cm
63A5 The width of lower pocket flap:lower pocket flap width 4.5cm
63A6 The width of lower pocket flap:lower pocket flap width 4.8cm
63A7 The width of lower pocket flap:lower pocket flap width 5.cm
63A8 The width of lower pocket flap:lower pocket flap width 5.3cm
63A9 The width of lower pocket flap:lower pocket flap width 5.5cm
63C1 The width of lower pocket flap:lower pocket fla