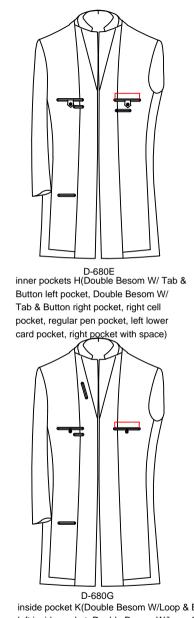

inside pockets E(regular left pocket, Double Besom W/Triangle Flap & Button right pocket, right pocket with space, regular pen pocket, left lower card pocket, right cell pocket)

inside pockets C(Double Besom W/ Tab & Button left pocket, Double Besom W/ Tab & & Button right pocket, left lower card pocket, drop shape pen pocket,right pocket with space)

inside pockets F(Double Besom W/Loop & Button left inside pocket, Double Besom W/Loop & Button right inside pocket, right pocket with space, right cell pocket, regular pen pocket, left lower card pocket)