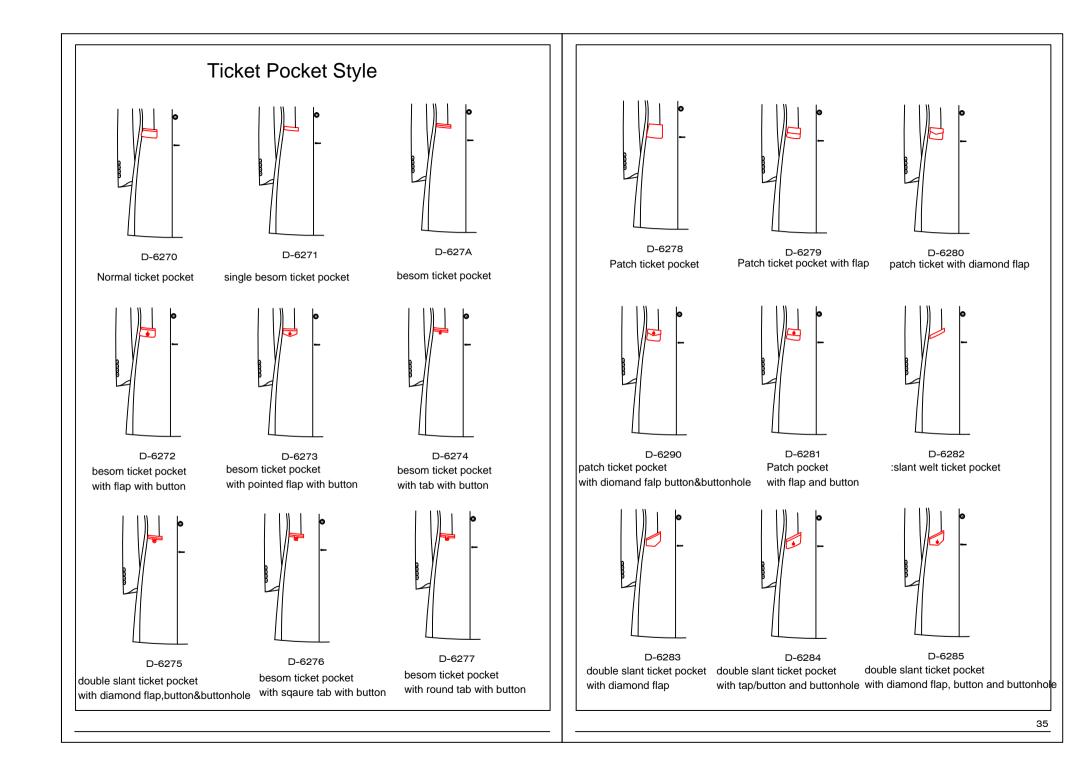

#### Chest pocket sealing process

D-6300

Chest pocket- standard small seal stitching

D-62Z5 Ticket pocket style: very slant double besom ticket pocket with square tab and button&buttonhole

D-62Z8 Ticket pocket style: very slant patch ticket pocket with flap

D-62V2 Ticket pocket style: very slant patch ticket pocket with flap button and buttonhole

Ticket pocket style: very slant double besom pocket with round tab and button&buttonhole

D-62Z9 Ticket pocket style: very slant patch ticket pocket with diamond flap

D-62V3 Ticket pocket style: very slanted besom ticket pocket

D-62Z7 Ticket pocket style: very slant patch ticket

pocket

Ticket pocket style: very slant patch ticket pocket with diamond flap button and buttonhole

> D-62V4 Ticket pocket style: very slanted double besom ticket pocket

| e width of ticket flap:3.8cm for ticket widthÿ6.5cm to the besom of low pocket<br>ne width of ticket flap:4.0cm for ticket widthÿ6.5cm to the besom of low pocket<br>ne width of ticket flap:4.3cm for ticket widthÿ7.0cm to the besom of low pocket                                                                                                                                                                                                                                                                                                                                                                                                                                                                                                                                                                                                                                                                                                                                                                                                                                                                                                                                                                                                                                                                                                                                                                                                                                                                                                                                                                                                                                                                                                                                                                                                                                                                                                                                                                                                                                                                                                                                                                                                                                                               |                                                                                                                                                                                                                                                                                                                                          |         |
|--------------------------------------------------------------------------------------------------------------------------------------------------------------------------------------------------------------------------------------------------------------------------------------------------------------------------------------------------------------------------------------------------------------------------------------------------------------------------------------------------------------------------------------------------------------------------------------------------------------------------------------------------------------------------------------------------------------------------------------------------------------------------------------------------------------------------------------------------------------------------------------------------------------------------------------------------------------------------------------------------------------------------------------------------------------------------------------------------------------------------------------------------------------------------------------------------------------------------------------------------------------------------------------------------------------------------------------------------------------------------------------------------------------------------------------------------------------------------------------------------------------------------------------------------------------------------------------------------------------------------------------------------------------------------------------------------------------------------------------------------------------------------------------------------------------------------------------------------------------------------------------------------------------------------------------------------------------------------------------------------------------------------------------------------------------------------------------------------------------------------------------------------------------------------------------------------------------------------------------------------------------------------------------------------------------------|------------------------------------------------------------------------------------------------------------------------------------------------------------------------------------------------------------------------------------------------------------------------------------------------------------------------------------------|---------|
| e width of ticket flap: 3.8cm for ticket widthÿ6.5cm to the besom of low pocket<br>e width of ticket flap: 4.3cm for ticket widthÿ7.0cm to the besom of low pocket<br>e width of ticket flap: 4.3cm for ticket widthÿ7.0cm to the besom of low pocket<br>e width of ticket flap: 4.3cm for ticket widthÿ7.0cm to the besom of low pocket<br>e width of ticket flap: 4.3cm for ticket widthÿ7.0cm to the besom of low pocket<br>flap: 4.3cm for ticket widthÿ7.0cm to the besom of low pocket<br>e width of ticket flap: 4.3cm for ticket widthÿ7.0cm to the besom of low pocket<br>flap: 4.3cm for ticket widthÿ7.0cm to the besom of low pocket<br>e width of ticket pocket style: customer appoint fabric for ticket pocket falp<br>Ticket position<br>6670ticket pocket position: sapce from ticket and lower pocket is 5.5cm<br>outter pocket buttonhole thread                                                                                                                                                                                                                                                                                                                                                                                                                                                                                                                                                                                                                                                                                                                                                                                                                                                                                                                                                                                                                                                                                                                                                                                                                                                                                                                                                                                                                                                | ticket pocket flap width                                                                                                                                                                                                                                                                                                                 |         |
| e width of ticket flap: 3.8cm for ticket widthÿ6.5cm to the besom of low pocket<br>e width of ticket flap: 4.3cm for ticket widthÿ7.0cm to the besom of low pocket<br>e width of ticket flap: 4.3cm for ticket widthÿ7.0cm to the besom of low pocket<br>e width of ticket flap: 4.3cm for ticket widthÿ7.0cm to the besom of low pocket<br>e width of ticket flap: 4.3cm for ticket widthÿ7.0cm to the besom of low pocket<br>flap: 4.3cm for ticket widthÿ7.0cm to the besom of low pocket<br>e width of ticket flap: 4.3cm for ticket widthÿ7.0cm to the besom of low pocket<br>flap: 4.3cm for ticket widthÿ7.0cm to the besom of low pocket<br>e width of ticket pocket style: customer appoint fabric for ticket pocket falp<br>Ticket position<br>6670ticket pocket position: sapce from ticket and lower pocket is 5.5cm<br>outter pocket buttonhole thread                                                                                                                                                                                                                                                                                                                                                                                                                                                                                                                                                                                                                                                                                                                                                                                                                                                                                                                                                                                                                                                                                                                                                                                                                                                                                                                                                                                                                                                |                                                                                                                                                                                                                                                                                                                                          |         |
| e width of ticket flap:4.0cm for ticket widthÿ6.5cm to the besom of low pocket<br>e width of ticket flap:4.3cm for ticket widthÿ7.0cm to the besom of low pocket<br>e width of ticket flap:4.3cm for ticket widthÿ7.0cm to the besom of low pocket<br>ticket pocket flap:4.8cm for ticket widthÿ7.0cm to the besom of low pocket<br>flap:4.8cm for ticket style:<br>63B1 the flap of ticket pocket style:<br>customer appoint fabric for ticket pocket flap<br>Ticket position<br>6670ticket pocket position:<br>sapce from ticket and lower pocket is 5.5cm<br>outter pocket buttonhole thread<br>62H1exterior pockets buttonholes:<br>exterior pockets buttonhol | he width of ticket flap:3.5cm for ticket widthÿ6.0cm to the besom of low pocket                                                                                                                                                                                                                                                          |         |
| e width of ticket flap:4.5cm for ticket widthÿ7.0cm to the besom of low pocket<br>e width of ticket flap:4.8cm for ticket widthÿ7.0cm to the besom of low pocket<br>ticket pocket flap style<br>63B1 the flap of ticket pocket style:customer appoint fabric for ticket pocket falp<br>Ticket position<br>6670ticket pocket position:sapce from ticket and lower pocket is 5.5cm<br>outter pocket buttonhole thread<br>62H1exterior pockets buttonholes:exterior pockets buttonholes customer appointed color                                                                                                                                                                                                                                                                                                                                                                                                                                                                                                                                                                                                                                                                                                                                                                                                                                                                                                                                                                                                                                                                                                                                                                                                                                                                                                                                                                                                                                                                                                                                                                                                                                                                                                                                                                                                      | he width of ticket flap:3.8cm for ticket widthÿ6.5cm to the besom of low pocket                                                                                                                                                                                                                                                          |         |
| 63B1 the flap of ticket pocket style:customer appoint fabric for ticket pocket falp<br>Ticket position<br>6670ticket pocket position:sapce from ticket and lower pocket is 5.5cm<br>outter pocket buttonhole thread<br>62H1exterior pockets buttonholes:exterior pockets buttonholes customer appointed color                                                                                                                                                                                                                                                                                                                                                                                                                                                                                                                                                                                                                                                                                                                                                                                                                                                                                                                                                                                                                                                                                                                                                                                                                                                                                                                                                                                                                                                                                                                                                                                                                                                                                                                                                                                                                                                                                                                                                                                                      | he width of ticket flap:4.0cm for ticket widthÿ6.5cm to the besom of low pocket<br>he width of ticket flap:4.3cm for ticket widthÿ7.0cm to the besom of low pocket<br>he width of ticket flap:4.5cm for ticket widthÿ7.0cm to the besom of low pocket<br>he width of ticket flap:4.8cm for ticket widthÿ7.0cm to the besom of low pocket |         |
| Ticket position 6670ticket pocket position:sapce from ticket and lower pocket is 5.5cm outter pocket buttonhole thread 62H1exterior pockets buttonholes:exterior pockets buttonholes customer appointed color                                                                                                                                                                                                                                                                                                                                                                                                                                                                                                                                                                                                                                                                                                                                                                                                                                                                                                                                                                                                                                                                                                                                                                                                                                                                                                                                                                                                                                                                                                                                                                                                                                                                                                                                                                                                                                                                                                                                                                                                                                                                                                      | ticket pocket flap style                                                                                                                                                                                                                                                                                                                 |         |
| 6670ticket pocket position:sapce from ticket and lower pocket is 5.5cm<br>outter pocket buttonhole thread<br>62H1exterior pockets buttonholes:exterior pockets buttonholes customer appointed color                                                                                                                                                                                                                                                                                                                                                                                                                                                                                                                                                                                                                                                                                                                                                                                                                                                                                                                                                                                                                                                                                                                                                                                                                                                                                                                                                                                                                                                                                                                                                                                                                                                                                                                                                                                                                                                                                                                                                                                                                                                                                                                | 63B1 the flap of ticket pocket style:customer appoint fabric for ticket pocket falp                                                                                                                                                                                                                                                      |         |
| outter pocket buttonhole thread<br>62H1exterior pockets buttonholes:exterior pockets buttonholes customer appointed color                                                                                                                                                                                                                                                                                                                                                                                                                                                                                                                                                                                                                                                                                                                                                                                                                                                                                                                                                                                                                                                                                                                                                                                                                                                                                                                                                                                                                                                                                                                                                                                                                                                                                                                                                                                                                                                                                                                                                                                                                                                                                                                                                                                          | Ticket position                                                                                                                                                                                                                                                                                                                          |         |
| 62H1exterior pockets buttonholes:exterior pockets buttonholes customer appointed color                                                                                                                                                                                                                                                                                                                                                                                                                                                                                                                                                                                                                                                                                                                                                                                                                                                                                                                                                                                                                                                                                                                                                                                                                                                                                                                                                                                                                                                                                                                                                                                                                                                                                                                                                                                                                                                                                                                                                                                                                                                                                                                                                                                                                             | 6670ticket pocket position:sapce from ticket and lower pocket is 5.5cm                                                                                                                                                                                                                                                                   |         |
|                                                                                                                                                                                                                                                                                                                                                                                                                                                                                                                                                                                                                                                                                                                                                                                                                                                                                                                                                                                                                                                                                                                                                                                                                                                                                                                                                                                                                                                                                                                                                                                                                                                                                                                                                                                                                                                                                                                                                                                                                                                                                                                                                                                                                                                                                                                    | outter pocket buttonhole thread                                                                                                                                                                                                                                                                                                          |         |
| 62H2lower pocket buttonhole thread:match fabric                                                                                                                                                                                                                                                                                                                                                                                                                                                                                                                                                                                                                                                                                                                                                                                                                                                                                                                                                                                                                                                                                                                                                                                                                                                                                                                                                                                                                                                                                                                                                                                                                                                                                                                                                                                                                                                                                                                                                                                                                                                                                                                                                                                                                                                                    | 62H1exterior pockets buttonholes:exterior pockets buttonholes customer appointe                                                                                                                                                                                                                                                          | d color |
|                                                                                                                                                                                                                                                                                                                                                                                                                                                                                                                                                                                                                                                                                                                                                                                                                                                                                                                                                                                                                                                                                                                                                                                                                                                                                                                                                                                                                                                                                                                                                                                                                                                                                                                                                                                                                                                                                                                                                                                                                                                                                                                                                                                                                                                                                                                    | 62H2lower pocket buttonhole thread:match fabric                                                                                                                                                                                                                                                                                          |         |
|                                                                                                                                                                                                                                                                                                                                                                                                                                                                                                                                                                                                                                                                                                                                                                                                                                                                                                                                                                                                                                                                                                                                                                                                                                                                                                                                                                                                                                                                                                                                                                                                                                                                                                                                                                                                                                                                                                                                                                                                                                                                                                                                                                                                                                                                                                                    |                                                                                                                                                                                                                                                                                                                                          |         |
|                                                                                                                                                                                                                                                                                                                                                                                                                                                                                                                                                                                                                                                                                                                                                                                                                                                                                                                                                                                                                                                                                                                                                                                                                                                                                                                                                                                                                                                                                                                                                                                                                                                                                                                                                                                                                                                                                                                                                                                                                                                                                                                                                                                                                                                                                                                    |                                                                                                                                                                                                                                                                                                                                          |         |
|                                                                                                                                                                                                                                                                                                                                                                                                                                                                                                                                                                                                                                                                                                                                                                                                                                                                                                                                                                                                                                                                                                                                                                                                                                                                                                                                                                                                                                                                                                                                                                                                                                                                                                                                                                                                                                                                                                                                                                                                                                                                                                                                                                                                                                                                                                                    |                                                                                                                                                                                                                                                                                                                                          |         |
|                                                                                                                                                                                                                                                                                                                                                                                                                                                                                                                                                                                                                                                                                                                                                                                                                                                                                                                                                                                                                                                                                                                                                                                                                                                                                                                                                                                                                                                                                                                                                                                                                                                                                                                                                                                                                                                                                                                                                                                                                                                                                                                                                                                                                                                                                                                    |                                                                                                                                                                                                                                                                                                                                          |         |