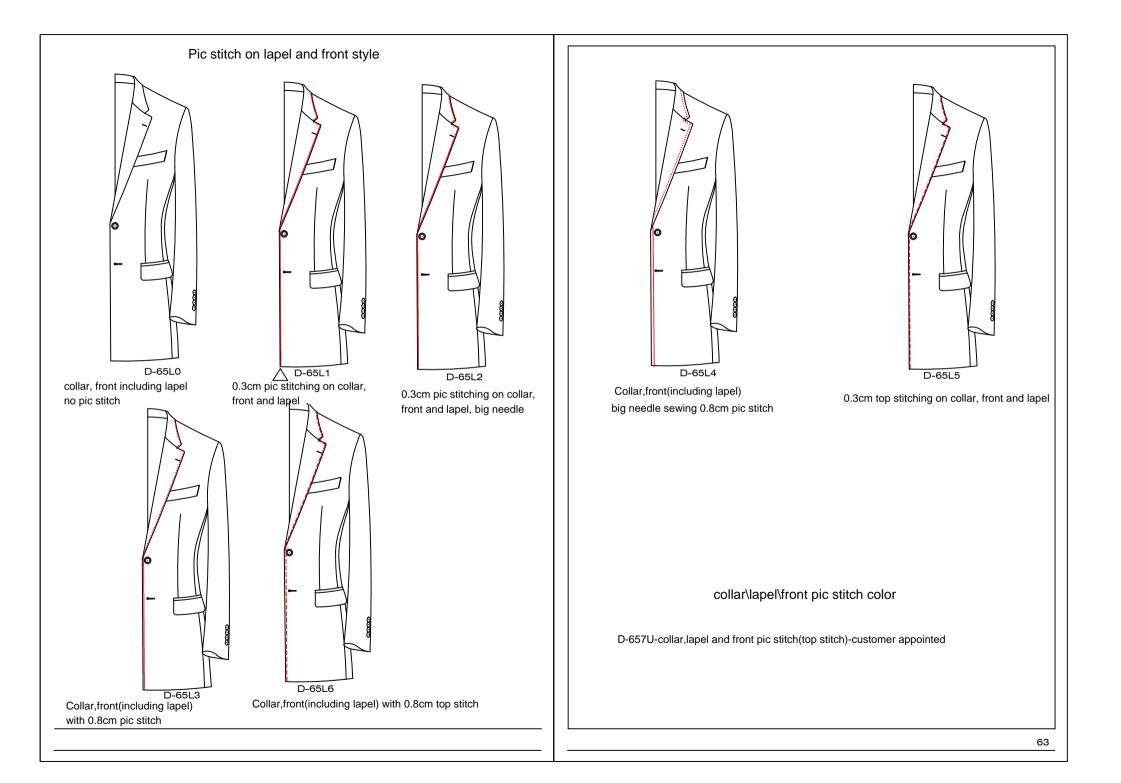

59

D-65Q2 big stitch/0.3cm narrow pick stitch on forepart of the armhole

0.8cm wide pick stitch on forepart of the armhole

0.3cm narrow top stitch on forepart of the armhole

top stiching \ Exterior pic stitch color  $\triangle$  D-657A-match fabirc D-657T-Pic stitching--customer appointed color