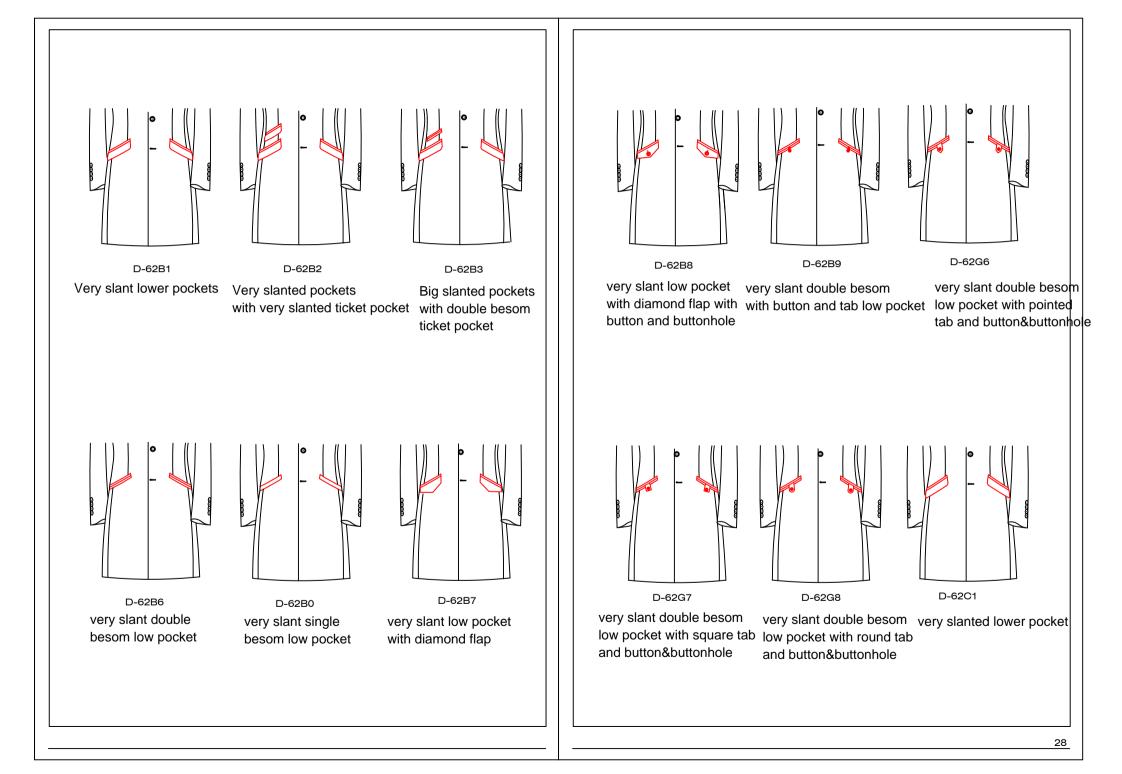

#### Chest pocket sealing process

D-6300

Chest pocket- standard small seal stitching

D-62Z5 Ticket pocket style: very slant double besom ticket pocket with square tab and button&buttonhole

D-62Z8 Ticket pocket style: very slant patch ticket pocket with flap

D-62V2 Ticket pocket style: very slant patch ticket pocket with flap button and buttonhole

Ticket pocket style: very slant double besom pocket with round tab and button&buttonhole

D-62Z9 Ticket pocket style: very slant patch ticket pocket with diamond flap

D-62V3 Ticket pocket style: very slanted besom ticket pocket

D-62Z7 Ticket pocket style: very slant patch ticket

pocket

Ticket pocket style: very slant patch ticket pocket with diamond flap button and buttonhole

> D-62V4 Ticket pocket style: very slanted double besom ticket pocket

| e width of ticket flap:3.8cm for ticket widthÿ6.5cm to the besom of low pocket<br>ne width of ticket flap:4.0cm for ticket widthÿ6.5cm to the besom of low pocket<br>ne width of ticket flap:4.3cm for ticket widthÿ7.0cm to the besom of low pocket                                                                                                                                                                                                                                                                                                                                                                                                                                                                                                                                                                                                                                                                                                                                                                                                                                                                                                                                                                                                                                                                                                                                                                                                                                                                                                                                                                                                                                                                                                                                                                                                                                                                                                                                                                                                                                                                                                                                                                                                                                                               |                                                                                                                                                                                                                                                                                                                                          |         |
|--------------------------------------------------------------------------------------------------------------------------------------------------------------------------------------------------------------------------------------------------------------------------------------------------------------------------------------------------------------------------------------------------------------------------------------------------------------------------------------------------------------------------------------------------------------------------------------------------------------------------------------------------------------------------------------------------------------------------------------------------------------------------------------------------------------------------------------------------------------------------------------------------------------------------------------------------------------------------------------------------------------------------------------------------------------------------------------------------------------------------------------------------------------------------------------------------------------------------------------------------------------------------------------------------------------------------------------------------------------------------------------------------------------------------------------------------------------------------------------------------------------------------------------------------------------------------------------------------------------------------------------------------------------------------------------------------------------------------------------------------------------------------------------------------------------------------------------------------------------------------------------------------------------------------------------------------------------------------------------------------------------------------------------------------------------------------------------------------------------------------------------------------------------------------------------------------------------------------------------------------------------------------------------------------------------------|------------------------------------------------------------------------------------------------------------------------------------------------------------------------------------------------------------------------------------------------------------------------------------------------------------------------------------------|---------|
| e width of ticket flap: 3.8cm for ticket widthÿ6.5cm to the besom of low pocket<br>e width of ticket flap: 4.3cm for ticket widthÿ7.0cm to the besom of low pocket<br>e width of ticket flap: 4.3cm for ticket widthÿ7.0cm to the besom of low pocket<br>e width of ticket flap: 4.3cm for ticket widthÿ7.0cm to the besom of low pocket<br>e width of ticket flap: 4.3cm for ticket widthÿ7.0cm to the besom of low pocket<br>flap: 4.3cm for ticket widthÿ7.0cm to the besom of low pocket<br>e width of ticket flap: 4.3cm for ticket widthÿ7.0cm to the besom of low pocket<br>flap: 4.3cm for ticket widthÿ7.0cm to the besom of low pocket<br>e width of ticket pocket style: customer appoint fabric for ticket pocket falp<br>Ticket position<br>6670ticket pocket position: sapce from ticket and lower pocket is 5.5cm<br>outter pocket buttonhole thread                                                                                                                                                                                                                                                                                                                                                                                                                                                                                                                                                                                                                                                                                                                                                                                                                                                                                                                                                                                                                                                                                                                                                                                                                                                                                                                                                                                                                                                | ticket pocket flap width                                                                                                                                                                                                                                                                                                                 |         |
| e width of ticket flap: 3.8cm for ticket widthÿ6.5cm to the besom of low pocket<br>e width of ticket flap: 4.3cm for ticket widthÿ7.0cm to the besom of low pocket<br>e width of ticket flap: 4.3cm for ticket widthÿ7.0cm to the besom of low pocket<br>e width of ticket flap: 4.3cm for ticket widthÿ7.0cm to the besom of low pocket<br>e width of ticket flap: 4.3cm for ticket widthÿ7.0cm to the besom of low pocket<br>flap: 4.3cm for ticket widthÿ7.0cm to the besom of low pocket<br>e width of ticket flap: 4.3cm for ticket widthÿ7.0cm to the besom of low pocket<br>flap: 4.3cm for ticket widthÿ7.0cm to the besom of low pocket<br>e width of ticket pocket style: customer appoint fabric for ticket pocket falp<br>Ticket position<br>6670ticket pocket position: sapce from ticket and lower pocket is 5.5cm<br>outter pocket buttonhole thread                                                                                                                                                                                                                                                                                                                                                                                                                                                                                                                                                                                                                                                                                                                                                                                                                                                                                                                                                                                                                                                                                                                                                                                                                                                                                                                                                                                                                                                |                                                                                                                                                                                                                                                                                                                                          |         |
| e width of ticket flap:4.0cm for ticket widthÿ6.5cm to the besom of low pocket<br>e width of ticket flap:4.3cm for ticket widthÿ7.0cm to the besom of low pocket<br>e width of ticket flap:4.3cm for ticket widthÿ7.0cm to the besom of low pocket<br>ticket pocket flap:4.8cm for ticket widthÿ7.0cm to the besom of low pocket<br>flap:4.8cm for ticket style:<br>63B1 the flap of ticket pocket style:<br>customer appoint fabric for ticket pocket flap<br>Ticket position<br>6670ticket pocket position:<br>sapce from ticket and lower pocket is 5.5cm<br>outter pocket buttonhole thread<br>62H1exterior pockets buttonholes:<br>exterior pockets buttonhol | he width of ticket flap:3.5cm for ticket widthÿ6.0cm to the besom of low pocket                                                                                                                                                                                                                                                          |         |
| e width of ticket flap:4.5cm for ticket widthÿ7.0cm to the besom of low pocket<br>e width of ticket flap:4.8cm for ticket widthÿ7.0cm to the besom of low pocket<br>ticket pocket flap style<br>63B1 the flap of ticket pocket style:customer appoint fabric for ticket pocket falp<br>Ticket position<br>6670ticket pocket position:sapce from ticket and lower pocket is 5.5cm<br>outter pocket buttonhole thread<br>62H1exterior pockets buttonholes:exterior pockets buttonholes customer appointed color                                                                                                                                                                                                                                                                                                                                                                                                                                                                                                                                                                                                                                                                                                                                                                                                                                                                                                                                                                                                                                                                                                                                                                                                                                                                                                                                                                                                                                                                                                                                                                                                                                                                                                                                                                                                      | he width of ticket flap:3.8cm for ticket widthÿ6.5cm to the besom of low pocket                                                                                                                                                                                                                                                          |         |
| 63B1 the flap of ticket pocket style:customer appoint fabric for ticket pocket falp<br>Ticket position<br>6670ticket pocket position:sapce from ticket and lower pocket is 5.5cm<br>outter pocket buttonhole thread<br>62H1exterior pockets buttonholes:exterior pockets buttonholes customer appointed color                                                                                                                                                                                                                                                                                                                                                                                                                                                                                                                                                                                                                                                                                                                                                                                                                                                                                                                                                                                                                                                                                                                                                                                                                                                                                                                                                                                                                                                                                                                                                                                                                                                                                                                                                                                                                                                                                                                                                                                                      | he width of ticket flap:4.0cm for ticket widthÿ6.5cm to the besom of low pocket<br>he width of ticket flap:4.3cm for ticket widthÿ7.0cm to the besom of low pocket<br>he width of ticket flap:4.5cm for ticket widthÿ7.0cm to the besom of low pocket<br>he width of ticket flap:4.8cm for ticket widthÿ7.0cm to the besom of low pocket |         |
| Ticket position 6670ticket pocket position:sapce from ticket and lower pocket is 5.5cm outter pocket buttonhole thread 62H1exterior pockets buttonholes:exterior pockets buttonholes customer appointed color                                                                                                                                                                                                                                                                                                                                                                                                                                                                                                                                                                                                                                                                                                                                                                                                                                                                                                                                                                                                                                                                                                                                                                                                                                                                                                                                                                                                                                                                                                                                                                                                                                                                                                                                                                                                                                                                                                                                                                                                                                                                                                      | ticket pocket flap style                                                                                                                                                                                                                                                                                                                 |         |
| 6670ticket pocket position:sapce from ticket and lower pocket is 5.5cm<br>outter pocket buttonhole thread<br>62H1exterior pockets buttonholes:exterior pockets buttonholes customer appointed color                                                                                                                                                                                                                                                                                                                                                                                                                                                                                                                                                                                                                                                                                                                                                                                                                                                                                                                                                                                                                                                                                                                                                                                                                                                                                                                                                                                                                                                                                                                                                                                                                                                                                                                                                                                                                                                                                                                                                                                                                                                                                                                | 63B1 the flap of ticket pocket style:customer appoint fabric for ticket pocket falp                                                                                                                                                                                                                                                      |         |
| outter pocket buttonhole thread<br>62H1exterior pockets buttonholes:exterior pockets buttonholes customer appointed color                                                                                                                                                                                                                                                                                                                                                                                                                                                                                                                                                                                                                                                                                                                                                                                                                                                                                                                                                                                                                                                                                                                                                                                                                                                                                                                                                                                                                                                                                                                                                                                                                                                                                                                                                                                                                                                                                                                                                                                                                                                                                                                                                                                          | Ticket position                                                                                                                                                                                                                                                                                                                          |         |
| 62H1exterior pockets buttonholes:exterior pockets buttonholes customer appointed color                                                                                                                                                                                                                                                                                                                                                                                                                                                                                                                                                                                                                                                                                                                                                                                                                                                                                                                                                                                                                                                                                                                                                                                                                                                                                                                                                                                                                                                                                                                                                                                                                                                                                                                                                                                                                                                                                                                                                                                                                                                                                                                                                                                                                             | 6670ticket pocket position:sapce from ticket and lower pocket is 5.5cm                                                                                                                                                                                                                                                                   |         |
|                                                                                                                                                                                                                                                                                                                                                                                                                                                                                                                                                                                                                                                                                                                                                                                                                                                                                                                                                                                                                                                                                                                                                                                                                                                                                                                                                                                                                                                                                                                                                                                                                                                                                                                                                                                                                                                                                                                                                                                                                                                                                                                                                                                                                                                                                                                    | outter pocket buttonhole thread                                                                                                                                                                                                                                                                                                          |         |
| 62H2lower pocket buttonhole thread:match fabric                                                                                                                                                                                                                                                                                                                                                                                                                                                                                                                                                                                                                                                                                                                                                                                                                                                                                                                                                                                                                                                                                                                                                                                                                                                                                                                                                                                                                                                                                                                                                                                                                                                                                                                                                                                                                                                                                                                                                                                                                                                                                                                                                                                                                                                                    | 62H1exterior pockets buttonholes:exterior pockets buttonholes customer appointe                                                                                                                                                                                                                                                          | d color |
|                                                                                                                                                                                                                                                                                                                                                                                                                                                                                                                                                                                                                                                                                                                                                                                                                                                                                                                                                                                                                                                                                                                                                                                                                                                                                                                                                                                                                                                                                                                                                                                                                                                                                                                                                                                                                                                                                                                                                                                                                                                                                                                                                                                                                                                                                                                    | 62H2lower pocket buttonhole thread:match fabric                                                                                                                                                                                                                                                                                          |         |
|                                                                                                                                                                                                                                                                                                                                                                                                                                                                                                                                                                                                                                                                                                                                                                                                                                                                                                                                                                                                                                                                                                                                                                                                                                                                                                                                                                                                                                                                                                                                                                                                                                                                                                                                                                                                                                                                                                                                                                                                                                                                                                                                                                                                                                                                                                                    |                                                                                                                                                                                                                                                                                                                                          |         |
|                                                                                                                                                                                                                                                                                                                                                                                                                                                                                                                                                                                                                                                                                                                                                                                                                                                                                                                                                                                                                                                                                                                                                                                                                                                                                                                                                                                                                                                                                                                                                                                                                                                                                                                                                                                                                                                                                                                                                                                                                                                                                                                                                                                                                                                                                                                    |                                                                                                                                                                                                                                                                                                                                          |         |
|                                                                                                                                                                                                                                                                                                                                                                                                                                                                                                                                                                                                                                                                                                                                                                                                                                                                                                                                                                                                                                                                                                                                                                                                                                                                                                                                                                                                                                                                                                                                                                                                                                                                                                                                                                                                                                                                                                                                                                                                                                                                                                                                                                                                                                                                                                                    |                                                                                                                                                                                                                                                                                                                                          |         |
|                                                                                                                                                                                                                                                                                                                                                                                                                                                                                                                                                                                                                                                                                                                                                                                                                                                                                                                                                                                                                                                                                                                                                                                                                                                                                                                                                                                                                                                                                                                                                                                                                                                                                                                                                                                                                                                                                                                                                                                                                                                                                                                                                                                                                                                                                                                    |                                                                                                                                                                                                                                                                                                                                          |         |

## Lower Pocket Besom Fabric

D-6665 customer appointed lower pocket besom and curtain

D-6658 the besom for lower pocket using the opposite of the customer appointed fabric

out below pocket besam appointed by customers-

## Lower Pocket Flap Width

63A3 Left collar point embroidery (2.5cm from collar point, 1cm from collar top edge)
63A4 The width of lower pocket flap:lower pocket flap width 4.3cm
63A5 The width of lower pocket flap:lower pocket flap width 4.5cm
63A6 The width of lower pocket flap:lower pocket flap width 4.8cm
63A7 The width of lower pocket flap:lower pocket flap width 5.cm
63A8 The width of lower pocket flap:lower pocket flap width 5.3cm
63A9 The width of lower pocket flap:lower pocket flap width 5.5cm
63C1 The width of lower pocket flap:lower pocket flap width 6.5cm
63C3 The width of lower pocket flap:lower pocket flap width 6.5cm