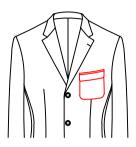

D-6116 Double besom pocket with diamond flap

D-6150 Patch breast pocket

D-6151

button&buttonhole

D-6153 Patch pocket with signle pleat and flap

D-61A4 Patch pocket with flap,button&buttonhole

D-6155 Single pleat patch chest pocket with diamond flap pand button&buttonhole