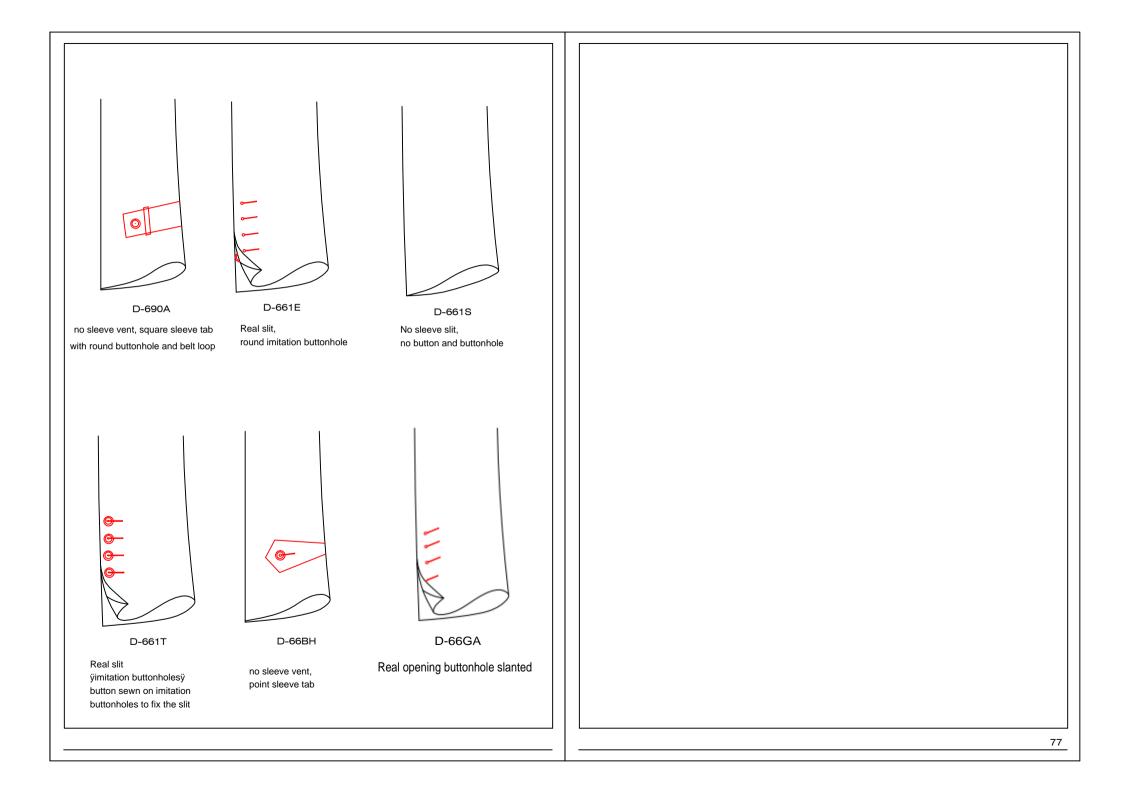

73

D-66X7 Real sleeve slit, real buttonhole with one side sleeve vent

Real sleeve slit, real slant buttonhole with double-faced sleeve vent

D-66X9 Real sleeve slit, real slant buttonhole, with single-faced sleeve vent

D-6964 Real sleeve slit, real buttonhole with customer appoint single-faced finished sleeve vent-

D-6965 Real sleeve slit, real buttonhole with customer appoint single-faced finished sleeve vent-

Split sleeve, cuff with trapezoid square tab, button and buttonhole

D-6966 Real sleeve slit, real slant buttonhole with customer appoint single-faced finished sleeve vent-

D-6961 Real sleeve slit no buttonhole with customer appoint double-faced finished sleeve vent-

D-6962 Real sleeve slit, real buttonhole with customer appoint double-faced finished sleeve vent

D-6963 Real sleeve slit no buttonhole with customer appoint single-faced finished sleeve vent

D-661R Real sleeve slit,no button & buttonhole, with customer appoint double-faced finished sleeve vent-

D-6617