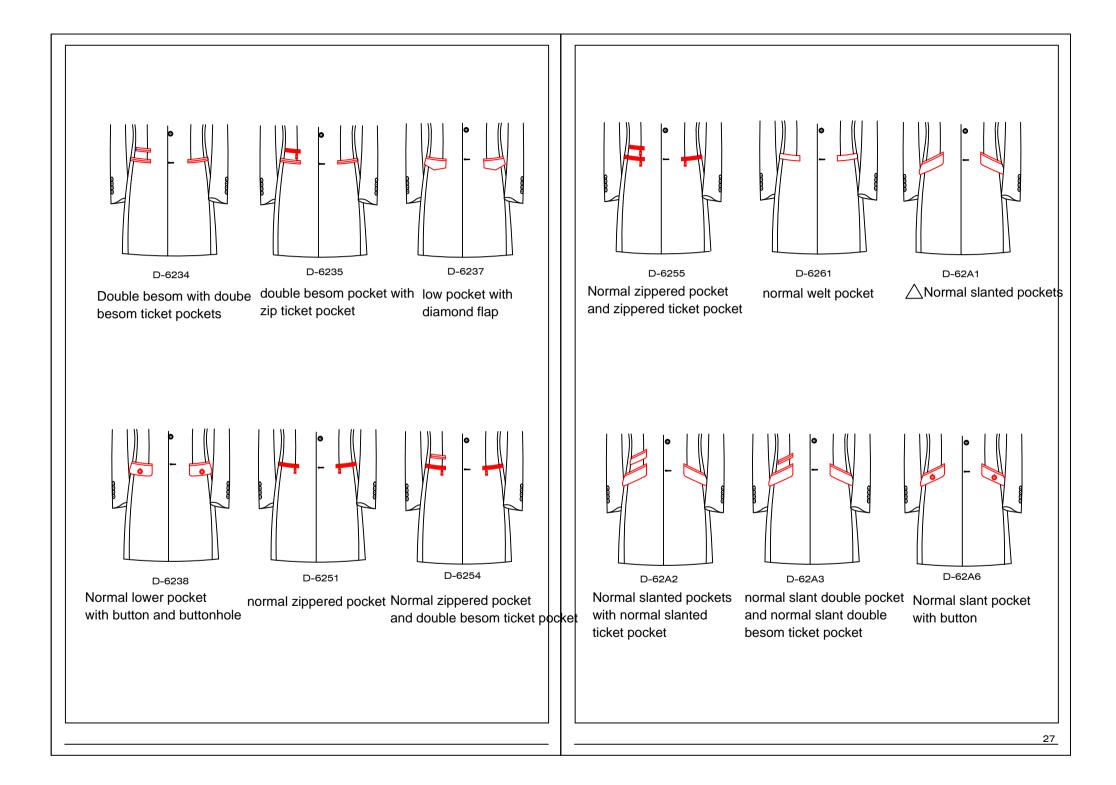

#### Chest pocket sealing process

D-6300

Chest pocket- standard small seal stitching

D-62Z5 Ticket pocket style: very slant double besom ticket pocket with square tab and button&buttonhole

D-62Z8 Ticket pocket style: very slant patch ticket pocket with flap

D-62V2 Ticket pocket style: very slant patch ticket pocket with flap button and buttonhole

Ticket pocket style: very slant double besom pocket with round tab and button&buttonhole

D-62Z9 Ticket pocket style: very slant patch ticket pocket with diamond flap

D-62V3 Ticket pocket style: very slanted besom ticket pocket

D-62Z7 Ticket pocket style: very slant patch ticket

pocket

Ticket pocket style: very slant patch ticket pocket with diamond flap button and buttonhole

> D-62V4 Ticket pocket style: very slanted double besom ticket pocket

| e width of ticket flap:3.8cm for ticket widthÿ6.5cm to the besom of low pocket<br>ne width of ticket flap:4.0cm for ticket widthÿ6.5cm to the besom of low pocket<br>ne width of ticket flap:4.3cm for ticket widthÿ7.0cm to the besom of low pocket                                                                                                                                                                                                                                                                                                                                                                                                                                                                                                                                                                                                                                                                                                                                                                                                                                                                                                                                                                                                                                                                                                                                                                                                                                                                                                                                                                                                                                                                                                                                                                                                                                                                                                                                                                                                                                                                                                                                                                                                                                                               |                                                                                                                                                                                                                                                                                                                                          |         |
|--------------------------------------------------------------------------------------------------------------------------------------------------------------------------------------------------------------------------------------------------------------------------------------------------------------------------------------------------------------------------------------------------------------------------------------------------------------------------------------------------------------------------------------------------------------------------------------------------------------------------------------------------------------------------------------------------------------------------------------------------------------------------------------------------------------------------------------------------------------------------------------------------------------------------------------------------------------------------------------------------------------------------------------------------------------------------------------------------------------------------------------------------------------------------------------------------------------------------------------------------------------------------------------------------------------------------------------------------------------------------------------------------------------------------------------------------------------------------------------------------------------------------------------------------------------------------------------------------------------------------------------------------------------------------------------------------------------------------------------------------------------------------------------------------------------------------------------------------------------------------------------------------------------------------------------------------------------------------------------------------------------------------------------------------------------------------------------------------------------------------------------------------------------------------------------------------------------------------------------------------------------------------------------------------------------------|------------------------------------------------------------------------------------------------------------------------------------------------------------------------------------------------------------------------------------------------------------------------------------------------------------------------------------------|---------|
| e width of ticket flap: 3.8cm for ticket widthÿ6.5cm to the besom of low pocket<br>e width of ticket flap: 4.3cm for ticket widthÿ7.0cm to the besom of low pocket<br>e width of ticket flap: 4.3cm for ticket widthÿ7.0cm to the besom of low pocket<br>e width of ticket flap: 4.3cm for ticket widthÿ7.0cm to the besom of low pocket<br>e width of ticket flap: 4.3cm for ticket widthÿ7.0cm to the besom of low pocket<br>flap: 4.3cm for ticket widthÿ7.0cm to the besom of low pocket<br>e width of ticket flap: 4.3cm for ticket widthÿ7.0cm to the besom of low pocket<br>flap: 4.3cm for ticket widthÿ7.0cm to the besom of low pocket<br>e width of ticket pocket style: customer appoint fabric for ticket pocket falp<br>Ticket position<br>6670ticket pocket position: sapce from ticket and lower pocket is 5.5cm<br>outter pocket buttonhole thread                                                                                                                                                                                                                                                                                                                                                                                                                                                                                                                                                                                                                                                                                                                                                                                                                                                                                                                                                                                                                                                                                                                                                                                                                                                                                                                                                                                                                                                | ticket pocket flap width                                                                                                                                                                                                                                                                                                                 |         |
| e width of ticket flap: 3.8cm for ticket widthÿ6.5cm to the besom of low pocket<br>e width of ticket flap: 4.3cm for ticket widthÿ7.0cm to the besom of low pocket<br>e width of ticket flap: 4.3cm for ticket widthÿ7.0cm to the besom of low pocket<br>e width of ticket flap: 4.3cm for ticket widthÿ7.0cm to the besom of low pocket<br>e width of ticket flap: 4.3cm for ticket widthÿ7.0cm to the besom of low pocket<br>flap: 4.3cm for ticket widthÿ7.0cm to the besom of low pocket<br>e width of ticket flap: 4.3cm for ticket widthÿ7.0cm to the besom of low pocket<br>flap: 4.3cm for ticket widthÿ7.0cm to the besom of low pocket<br>e width of ticket pocket style: customer appoint fabric for ticket pocket falp<br>Ticket position<br>6670ticket pocket position: sapce from ticket and lower pocket is 5.5cm<br>outter pocket buttonhole thread                                                                                                                                                                                                                                                                                                                                                                                                                                                                                                                                                                                                                                                                                                                                                                                                                                                                                                                                                                                                                                                                                                                                                                                                                                                                                                                                                                                                                                                |                                                                                                                                                                                                                                                                                                                                          |         |
| e width of ticket flap:4.0cm for ticket widthÿ6.5cm to the besom of low pocket<br>e width of ticket flap:4.3cm for ticket widthÿ7.0cm to the besom of low pocket<br>e width of ticket flap:4.3cm for ticket widthÿ7.0cm to the besom of low pocket<br>ticket pocket flap:4.8cm for ticket widthÿ7.0cm to the besom of low pocket<br>flap:4.8cm for ticket style:<br>63B1 the flap of ticket pocket style:<br>customer appoint fabric for ticket pocket flap<br>Ticket position<br>6670ticket pocket position:<br>sapce from ticket and lower pocket is 5.5cm<br>outter pocket buttonhole thread<br>62H1exterior pockets buttonholes:<br>exterior pockets buttonhol | he width of ticket flap:3.5cm for ticket widthÿ6.0cm to the besom of low pocket                                                                                                                                                                                                                                                          |         |
| e width of ticket flap:4.5cm for ticket widthÿ7.0cm to the besom of low pocket<br>e width of ticket flap:4.8cm for ticket widthÿ7.0cm to the besom of low pocket<br>ticket pocket flap style<br>63B1 the flap of ticket pocket style:customer appoint fabric for ticket pocket falp<br>Ticket position<br>6670ticket pocket position:sapce from ticket and lower pocket is 5.5cm<br>outter pocket buttonhole thread<br>62H1exterior pockets buttonholes:exterior pockets buttonholes customer appointed color                                                                                                                                                                                                                                                                                                                                                                                                                                                                                                                                                                                                                                                                                                                                                                                                                                                                                                                                                                                                                                                                                                                                                                                                                                                                                                                                                                                                                                                                                                                                                                                                                                                                                                                                                                                                      | he width of ticket flap:3.8cm for ticket widthÿ6.5cm to the besom of low pocket                                                                                                                                                                                                                                                          |         |
| 63B1 the flap of ticket pocket style:customer appoint fabric for ticket pocket falp<br>Ticket position<br>6670ticket pocket position:sapce from ticket and lower pocket is 5.5cm<br>outter pocket buttonhole thread<br>62H1exterior pockets buttonholes:exterior pockets buttonholes customer appointed color                                                                                                                                                                                                                                                                                                                                                                                                                                                                                                                                                                                                                                                                                                                                                                                                                                                                                                                                                                                                                                                                                                                                                                                                                                                                                                                                                                                                                                                                                                                                                                                                                                                                                                                                                                                                                                                                                                                                                                                                      | he width of ticket flap:4.0cm for ticket widthÿ6.5cm to the besom of low pocket<br>he width of ticket flap:4.3cm for ticket widthÿ7.0cm to the besom of low pocket<br>he width of ticket flap:4.5cm for ticket widthÿ7.0cm to the besom of low pocket<br>he width of ticket flap:4.8cm for ticket widthÿ7.0cm to the besom of low pocket |         |
| Ticket position 6670ticket pocket position:sapce from ticket and lower pocket is 5.5cm outter pocket buttonhole thread 62H1exterior pockets buttonholes:exterior pockets buttonholes customer appointed color                                                                                                                                                                                                                                                                                                                                                                                                                                                                                                                                                                                                                                                                                                                                                                                                                                                                                                                                                                                                                                                                                                                                                                                                                                                                                                                                                                                                                                                                                                                                                                                                                                                                                                                                                                                                                                                                                                                                                                                                                                                                                                      | ticket pocket flap style                                                                                                                                                                                                                                                                                                                 |         |
| 6670ticket pocket position:sapce from ticket and lower pocket is 5.5cm<br>outter pocket buttonhole thread<br>62H1exterior pockets buttonholes:exterior pockets buttonholes customer appointed color                                                                                                                                                                                                                                                                                                                                                                                                                                                                                                                                                                                                                                                                                                                                                                                                                                                                                                                                                                                                                                                                                                                                                                                                                                                                                                                                                                                                                                                                                                                                                                                                                                                                                                                                                                                                                                                                                                                                                                                                                                                                                                                | 63B1 the flap of ticket pocket style:customer appoint fabric for ticket pocket falp                                                                                                                                                                                                                                                      |         |
| outter pocket buttonhole thread<br>62H1exterior pockets buttonholes:exterior pockets buttonholes customer appointed color                                                                                                                                                                                                                                                                                                                                                                                                                                                                                                                                                                                                                                                                                                                                                                                                                                                                                                                                                                                                                                                                                                                                                                                                                                                                                                                                                                                                                                                                                                                                                                                                                                                                                                                                                                                                                                                                                                                                                                                                                                                                                                                                                                                          | Ticket position                                                                                                                                                                                                                                                                                                                          |         |
| 62H1exterior pockets buttonholes:exterior pockets buttonholes customer appointed color                                                                                                                                                                                                                                                                                                                                                                                                                                                                                                                                                                                                                                                                                                                                                                                                                                                                                                                                                                                                                                                                                                                                                                                                                                                                                                                                                                                                                                                                                                                                                                                                                                                                                                                                                                                                                                                                                                                                                                                                                                                                                                                                                                                                                             | 6670ticket pocket position:sapce from ticket and lower pocket is 5.5cm                                                                                                                                                                                                                                                                   |         |
|                                                                                                                                                                                                                                                                                                                                                                                                                                                                                                                                                                                                                                                                                                                                                                                                                                                                                                                                                                                                                                                                                                                                                                                                                                                                                                                                                                                                                                                                                                                                                                                                                                                                                                                                                                                                                                                                                                                                                                                                                                                                                                                                                                                                                                                                                                                    | outter pocket buttonhole thread                                                                                                                                                                                                                                                                                                          |         |
| 62H2lower pocket buttonhole thread:match fabric                                                                                                                                                                                                                                                                                                                                                                                                                                                                                                                                                                                                                                                                                                                                                                                                                                                                                                                                                                                                                                                                                                                                                                                                                                                                                                                                                                                                                                                                                                                                                                                                                                                                                                                                                                                                                                                                                                                                                                                                                                                                                                                                                                                                                                                                    | 62H1exterior pockets buttonholes:exterior pockets buttonholes customer appointe                                                                                                                                                                                                                                                          | d color |
|                                                                                                                                                                                                                                                                                                                                                                                                                                                                                                                                                                                                                                                                                                                                                                                                                                                                                                                                                                                                                                                                                                                                                                                                                                                                                                                                                                                                                                                                                                                                                                                                                                                                                                                                                                                                                                                                                                                                                                                                                                                                                                                                                                                                                                                                                                                    | 62H2lower pocket buttonhole thread:match fabric                                                                                                                                                                                                                                                                                          |         |
|                                                                                                                                                                                                                                                                                                                                                                                                                                                                                                                                                                                                                                                                                                                                                                                                                                                                                                                                                                                                                                                                                                                                                                                                                                                                                                                                                                                                                                                                                                                                                                                                                                                                                                                                                                                                                                                                                                                                                                                                                                                                                                                                                                                                                                                                                                                    |                                                                                                                                                                                                                                                                                                                                          |         |
|                                                                                                                                                                                                                                                                                                                                                                                                                                                                                                                                                                                                                                                                                                                                                                                                                                                                                                                                                                                                                                                                                                                                                                                                                                                                                                                                                                                                                                                                                                                                                                                                                                                                                                                                                                                                                                                                                                                                                                                                                                                                                                                                                                                                                                                                                                                    |                                                                                                                                                                                                                                                                                                                                          |         |
|                                                                                                                                                                                                                                                                                                                                                                                                                                                                                                                                                                                                                                                                                                                                                                                                                                                                                                                                                                                                                                                                                                                                                                                                                                                                                                                                                                                                                                                                                                                                                                                                                                                                                                                                                                                                                                                                                                                                                                                                                                                                                                                                                                                                                                                                                                                    |                                                                                                                                                                                                                                                                                                                                          |         |
|                                                                                                                                                                                                                                                                                                                                                                                                                                                                                                                                                                                                                                                                                                                                                                                                                                                                                                                                                                                                                                                                                                                                                                                                                                                                                                                                                                                                                                                                                                                                                                                                                                                                                                                                                                                                                                                                                                                                                                                                                                                                                                                                                                                                                                                                                                                    |                                                                                                                                                                                                                                                                                                                                          |         |

## Lower Pocket Besom Fabric

D-6665 customer appointed lower pocket besom and curtain

D-6658 the besom for lower pocket using the opposite of the customer appointed fabric

out below pocket besam appointed by customers-

## Lower Pocket Flap Width

63A3 Left collar point embroidery (2.5cm from collar point, 1cm from collar top edge)
63A4 The width of lower pocket flap:lower pocket flap width 4.3cm
63A5 The width of lower pocket flap:lower pocket flap width 4.5cm
63A6 The width of lower pocket flap:lower pocket flap width 4.8cm
63A7 The width of lower pocket flap:lower pocket flap width 5.cm
63A8 The width of lower pocket flap:lower pocket flap width 5.3cm
63A9 The width of lower pocket flap:lower pocket flap width 5.5cm
63C1 The width of lower pocket flap:lower pocket flap width 6.5cm
63C3 The width of lower pocket flap:lower pocket flap width 6.5cm