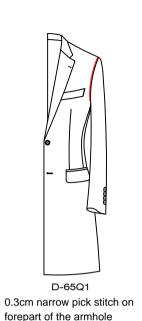

59

D-65Q2 big stitch/0.3cm narrow pick stitch on forepart of the armhole

0.8cm wide pick stitch on forepart of the armhole

0.3cm narrow top stitch on forepart of the armhole

top stiching \ Exterior pic stitch color  $\triangle$  D-657A-match fabirc D-657T-Pic stitching--customer appointed color