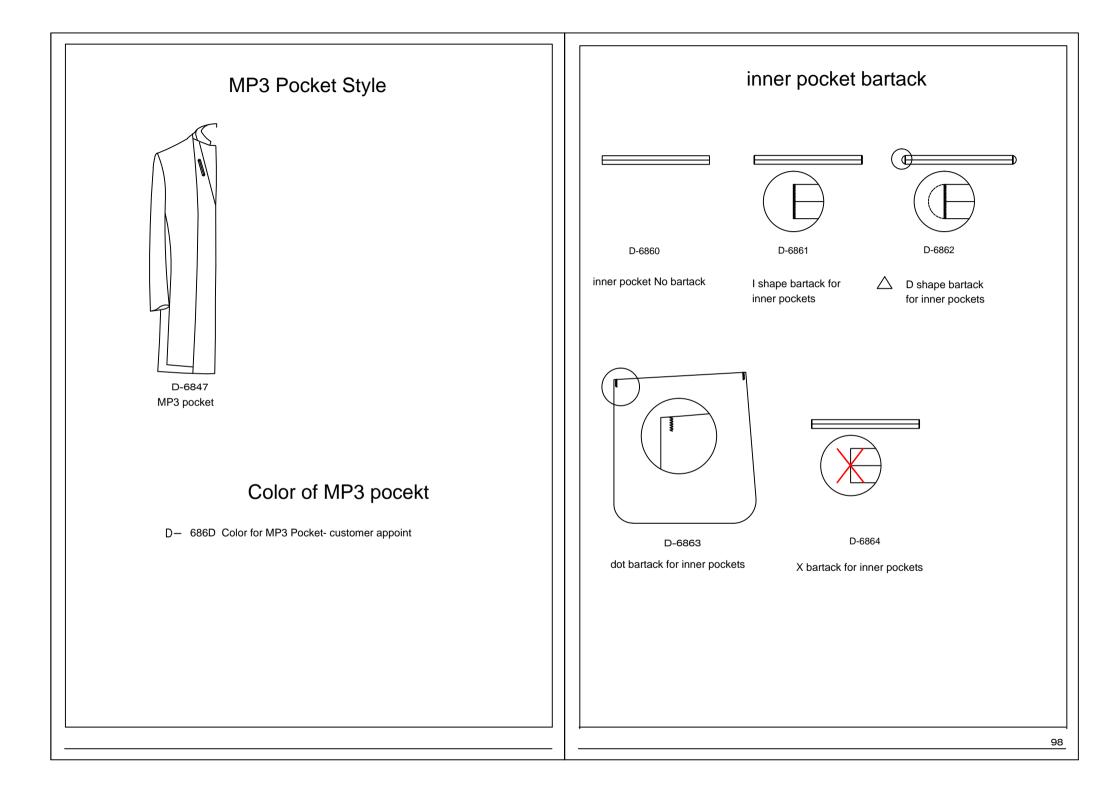

# Inner pocket bartacks color

D-686A Inner pocket bartacks--match body fabric
 D-686C Inner pocket bartacks-match inner pic stitch- D-686L Inner pocket bartacks--match lining color
 D-686T Inner pocket bartacks-customer appointed-

D-680F inside pocket J(Double Besom W/ Tab & Button left pocket, Double Besom W/ Tab & Button right pocket, right pocket with space, right cell pocket, drop shape pen pocket, left lower card pocket)

inside pocket K(Double Besom W/Loop & Button left inside pocket, Double Besom W/Loop & Button right inside pocket, right pocket with space, regular pen pocket, left lower card pocket, MP3 pocket)