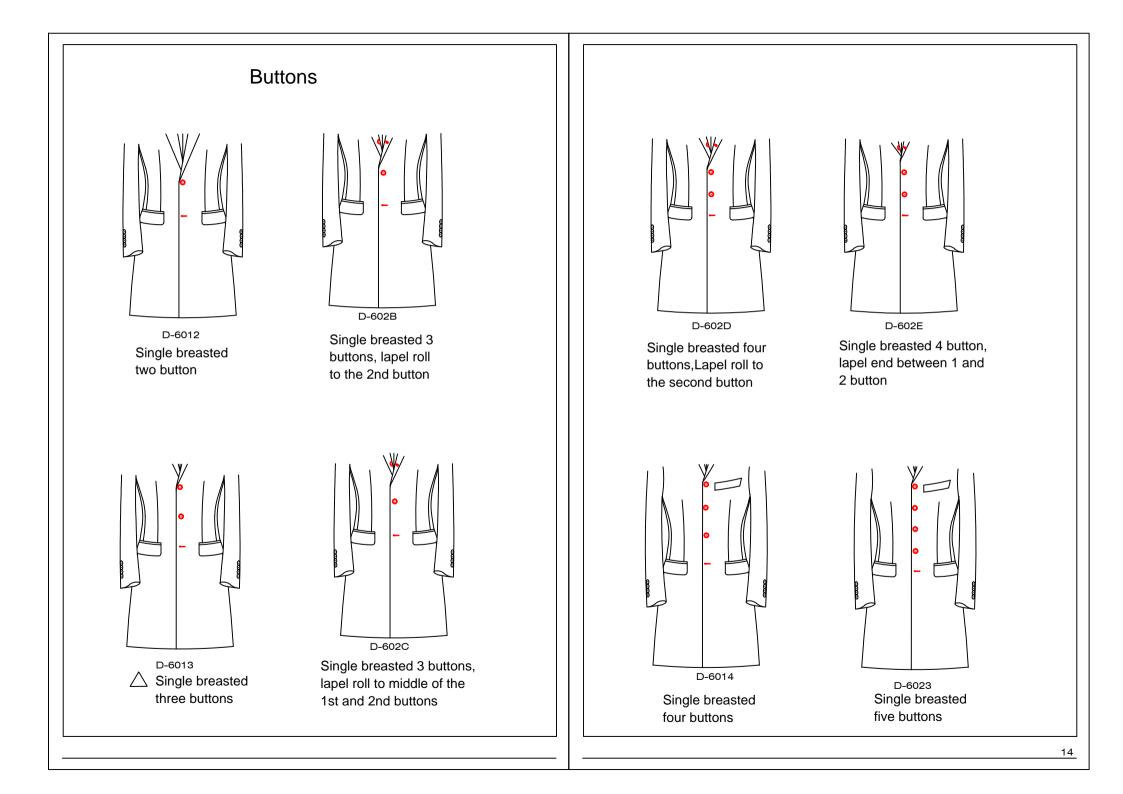

six buttons

six buttons

D-6061 Single breasted seven buttons

D-6037

Double breasted four buttons (one button fasten)

D-6A15 Single breasted four button