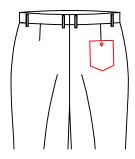

# Coin pocket

T-3530 △Right coin pocket

T-3531 Left coin pocket

T-3532 Left & right coin pocket

T-3533 No coin pocket

T-3534 double besom right change pocket (only for jeans pocket)

( just for jeans pocket)

left patch change pocket patch change pocket left and right patch change (just for jeans pocket) pocket(just for jeans pocket)

Brand label in the right of the back center seam of waist band-

T-364B

brand label in the center of left front pocket-