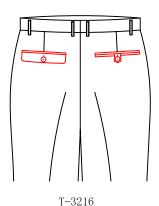

#### Watch Pocket welt fabric

 $T\mbox{--}318M$  outside pocket besome uses appointed fabric-  $T\mbox{--}319F$  normal right and left watch pocket opening 4.5cm

## Watch Pocekt Specifications

 $\begin{array}{ll} T-318S & \text{inner watch pocket appointed depth and width:} 12cm*8cm \\ T-318V & \text{inner watch pocket appointed depth and width:} 10cm*10cm \\ T-318V & \text{inner watch pocket appointed depth and width:} 7.6cm*7.6cm \\ \end{array}$ 