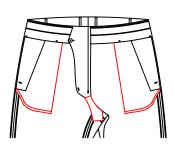

### Front Pocket Style

T-3100 **2.0** cm slant pocket

T-3101
3.2cm slant pocket

5.1 slant pocket+besom ticket pocket(8cm)

T-3105

T-3106

5.1 slant pocket with decorative 8cm width double besom ticket pocket

 $\begin{array}{c} {\rm T-}3123 \\ {\rm Very\; slant\; pocket\; with\; stripe} \end{array}$ 

 $^{\mathrm{T-}3124}$  2.5 slant pocket with stripe

T-3102
5.1cm slant pocket

T-3104  $\triangle$  2.5 slant pocket