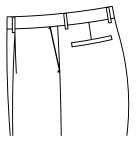

### Front Pocket Style

T-3100 **2.0** cm slant pocket

T-3101
3.2cm slant pocket

5.1 slant pocket+besom ticket pocket(8cm)

T-3105

T-3106

5.1 slant pocket with decorative 8cm width double besom ticket pocket

 $\begin{array}{c} {\rm T-}3123 \\ {\rm Very\; slant\; pocket\; with\; stripe} \end{array}$ 

 $^{\mathrm{T-}3124}$  2.5 slant pocket with stripe

T-3102
5.1cm slant pocket

T-3104  $\triangle$  2.5 slant pocket