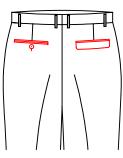

T-314E add 4cm to the width 4cm to the deepth to the front pocket

T-3151 add front pocketing deepth by 5.0cm

No watch pocket

double besom front pocket w/left watch pocket

T-3170 Normal left watch pocket

T-318R right watch pocket with diamond flapÿleft watch pocket

T-3171 besom left pocket

T-3174 Left watch pocket with diamond flap

Right watch pocket with square flap

T-3177 Left watch pocket with square flap

T-3178 double besome left watch pocket

T-3186

T-3187

T-3188

#### Watch Pocket welt fabric

 $T\mbox{--}318M$  outside pocket besome uses appointed fabric-  $T\mbox{--}319F$  normal right and left watch pocket opening 4.5cm