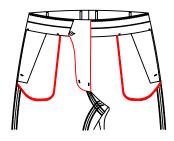

Square pocket inner sewing outer top stitch with single layer top fly fabric, no cratch

T-35A1

Square pocket inner with top stitch, bottom placket with tail

T-35A2

Round pocket with piping, under closure with tail

T-35B7

Round pocketing with piping, singel layer cloth attached to front fly,bottom fly with tail

T-35A3

Stitch from inner square pocket to outter square pocket

T-35A4

Pocketing with top stitch outside, bottom fly fabric with tail