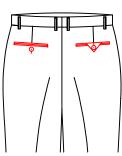

with diamond flap and button

Right watch pocket Triangle flap, button on right watch pocket

double besome right watch pocket

T-318L

under waist and

T-318P

double besome left ABP double besem watch pocket 5cm right watch pocket (5cm below waistseam mouth width is 7cm /pocket opening 7cm)

T-318W vertical right welt

watch pocket (parallel to pocket open 3.5cm / 4cm under waistseam /pocket opening 10cm)

#### Watch Pocket welt fabric

 $T\mbox{--}318M$  outside pocket besome uses appointed fabric-  $T\mbox{--}319F$  normal right and left watch pocket opening 4.5cm