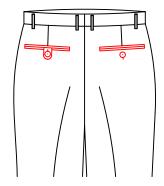

### Front Pocket Style

T-3100 **2.0** cm slant pocket

T-3101
3.2cm slant pocket

5.1 slant pocket+besom ticket pocket(8cm)

T-3105

T-3106

5.1 slant pocket with decorative 8cm width double besom ticket pocket

 $\begin{array}{c} {\rm T-}3123 \\ {\rm Very\; slant\; pocket\; with\; stripe} \end{array}$ 

 $^{\mathrm{T-}3124}$  2.5 slant pocket with stripe

T-3102
5.1cm slant pocket

T-3104  $\triangle$  2.5 slant pocket