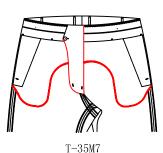

T-35A5

Connection pocketing with pick stitch, crotch cover with tail

T-35C6

Conjointed pocket with piping, under fly with extra fabric

T-35A6

Square pocket inner pick stitching diamond cratch

T-35C7
sugare pocket inner sewing outer top stitch with single layer top fly fabric, diamond cratch