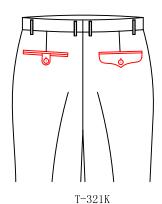

T-32H3

Patch left back pocket with no right back pocket

T-321R

double besom with square tab with button right back pocket \pointed flap with button left pocket

T-321E

double besom with square tab with button left back pocket \pointed flap with button right pocket