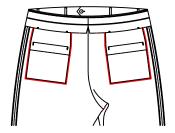

#### Front pocket openings styles

T-3140 front pocket split seam with customer appointed fabric-

T-3142 front slant pocket with customer appointed fabric-

 $^{T-314\mathrm{K}}$  The opening of front pockets -1.0cm

 $^{T-314L}$  The opening of front pockets -2.0cm

T-314M The opening of front pockets +2.0cm

 $^{T-314\mathrm{N}}$  The opening of front pockets +1.0cm

T 314P Front pocket welt with satin

T=3153 ÿOnly for jean pocketÿcustomer appointed 0.3cm piping on front pockets-

T-3154 front (slant) pocket add 0.3cm fabric cover cord piping, customer appoint piping-

T-314V Front pocket 0.8 cm splice

T-3149

customer appoint fabric for 0.8cm splice on front pocket

T-3150

customer appoint fabric for 1.0cm splice on front pocket