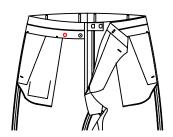

#### Pant Lining

T-350A White pant lining

Default T-350B Black pant lining for dark fabric, white lining for light color fabric

T-350D Customer appointed pant lining-

T-350F Customer request special pant lining- FLL60-X-74