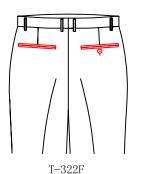

### Front Pocket Style

T-3100 **2.0** cm slant pocket

T-3101
3.2cm slant pocket

5.1 slant pocket+besom ticket pocket(8cm)

T-3105

T-3106

5.1 slant pocket with decorative 8cm width double besom ticket pocket

 $\begin{array}{c} {\rm T-}3123 \\ {\rm Very\; slant\; pocket\; with\; stripe} \end{array}$ 

 $^{\mathrm{T-}3124}$  2.5 slant pocket with stripe

T-3102
5.1cm slant pocket

T-3104  $\triangle$  2.5 slant pocket