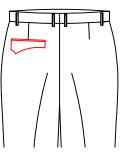

### Front Pocket Style

T-3100 **2.0** cm slant pocket

T-3101
3.2cm slant pocket

5.1 slant pocket+besom ticket pocket(8cm)

T-3105

T-3106

5.1 slant pocket with decorative 8cm width double besom ticket pocket

 $\begin{array}{c} {\rm T-}3123 \\ {\rm Very\; slant\; pocket\; with\; stripe} \end{array}$ 

 $^{\mathrm{T-}3124}$  2.5 slant pocket with stripe

T-3102
5.1cm slant pocket

T-3104  $\triangle$  2.5 slant pocket