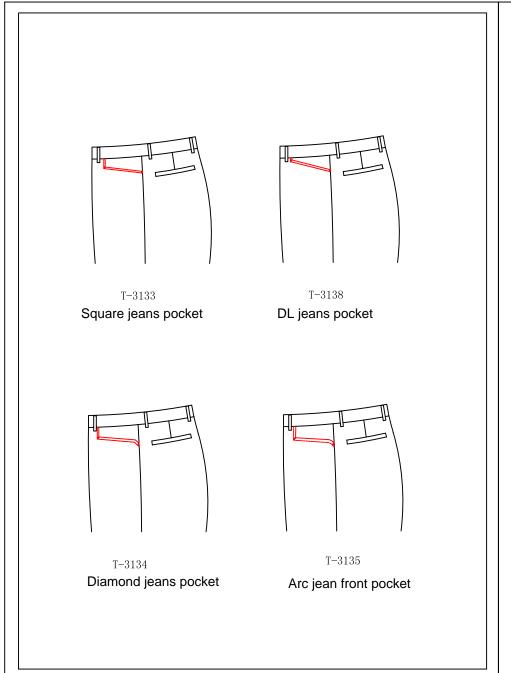

### Front Pocket Style

T-3100 **2.0** cm slant pocket

T-3101
3.2cm slant pocket

5.1 slant pocket+besom ticket pocket(8cm)

T-3105

T-3106

5.1 slant pocket with decorative 8cm width double besom ticket pocket

 $\begin{array}{c} {\rm T-}3123 \\ {\rm Very\; slant\; pocket\; with\; stripe} \end{array}$ 

 $^{\mathrm{T-}3124}$  2.5 slant pocket with stripe

T-3102
5.1cm slant pocket

T-3104  $\triangle$  2.5 slant pocket