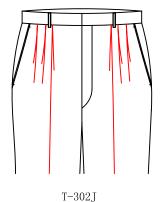

Single pleat pant with side dart

T-302P

One box pleat

 $$\rm T\mbox{-}302K$$  Front pleats in line with belt loops

One box pleat+one pleat forward sideseam

one opposite pleat+double pleats forward sideseam

# Pleat distance

T-30P1 Space between front pleats:3.8cm between 1st and 2nd pleat