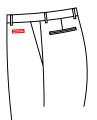

# Waistband Style T-3010 T-3011 $\triangle$ standard waistband Front&Back continuous T-3012 T-3013 uncontinued front waist front continued waist with continued back waist

Plain front with double darts

Plain front with single dart