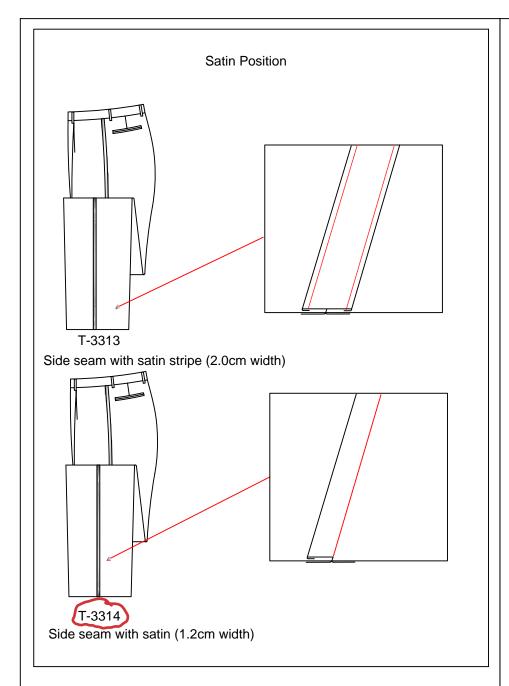

# Sideseam stiching style T-332J Side seam top/pick stitching appointed thread# -Satin fabric T-331B With plain satin T-331J Customer appointed satin-Waistband fabric T-33A1 Satin waistband T-33A2 Customer appointed waistband -T-33A6 Waistband with reverse side of customer appointed fabric-T-33A9 Outside waistband with 1.5cm fabric, customer appointed the fabric-T-33AG Waistband up and down center 1.2cm wide customer appoint fabric -