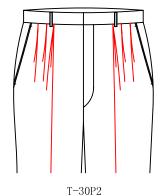

Welt right back pocket/ Welt left back pocket with button

T-32P2
Welt left back pocket/
Welt right back pocket
with button through

Right welt right back pocket\
half point flap w/button left
back pocket