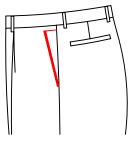

# Pleat distance

T-30P1 Space between front pleats:3.8cm between 1st and 2nd pleat