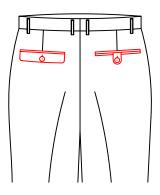

### Front Pocket Style

T-3100 **2.0** cm slant pocket

T-3101
3.2cm slant pocket

5.1 slant pocket+besom ticket pocket(8cm)

T-3105

T-3106

5.1 slant pocket with decorative 8cm width double besom ticket pocket

 $\begin{array}{c} {\rm T-}3123 \\ {\rm Very\; slant\; pocket\; with\; stripe} \end{array}$ 

 $^{\mathrm{T-}3124}$  2.5 slant pocket with stripe

T-3102
5.1cm slant pocket

T-3104  $\triangle$  2.5 slant pocket