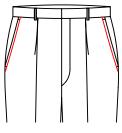

d{array}$ 

#### Seam fixing style for front large pocket



T-3196

Temporary hand sawing on front pocket

T-319B Blind stitch on front pocket

#### Front Pocket Bartack Style



 $\begin{array}{ccc} & & & & & & & & & & \\ \text{T-3190} & & & & & & & & \\ \text{front pocket-no} & & & & & & \\ \text{bartack} & & & & & & \\ \text{shape bartack} & & & & & \\ \end{array}$ 



T-3192
'D' bartack(only welt and double besom pocket can choose)



T-3193

front pocket edge with '-'shape bartack



T-3194

Front besom or welt pockets with X bartack

## Front Pocket Stiching Style



T-3302

fabric label in the center of right front waistband(The fabric number which start from DA does not use this craft)



T-31A1

0.15 top stitching for front pocket



T-31A2

0.15 pick stitching for front pocket



△ T-31A3

0.6 top stitching for front pocket



T-31A4

0.6cm wide pick stitch on front pkt



T-31A5

0.6 pick stitching for front pocket



T-31A6

no top stitch on front pocekts



T-31A8

0.3cm top stitching for front pocket



T-31A9

Front pocket with 0.1\*0.7 top stitching









double bosom back pocket (no buttons and buttonholes)



T−3201
△ double besom with button back pockets



Double besom with tab and button back pockets

T-3202



Double besom with pointed tab and button back pocket

T-3203



Double besom hide button back pocket



double besome decorative back pocket with buttonsÿ and no buttonhole



T-320N double welt left decoration pocket, without button and buttonhole, no right pocket



T-32PA double welt pocket with pointed tab, button and buttonhole (button a