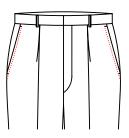

### Front Pocket Style

T-3100 **2.0** cm slant pocket

T-3101
3.2cm slant pocket

5.1 slant pocket+besom ticket pocket(8cm)

T-3105

T-3106

5.1 slant pocket with decorative 8cm width double besom ticket pocket

 $\begin{array}{c} {\rm T-}3123 \\ {\rm Very\; slant\; pocket\; with\; stripe} \end{array}$ 

 $^{\mathrm{T-}3124}$  2.5 slant pocket with stripe

T-3102
5.1cm slant pocket

T-3104  $\triangle$  2.5 slant pocket