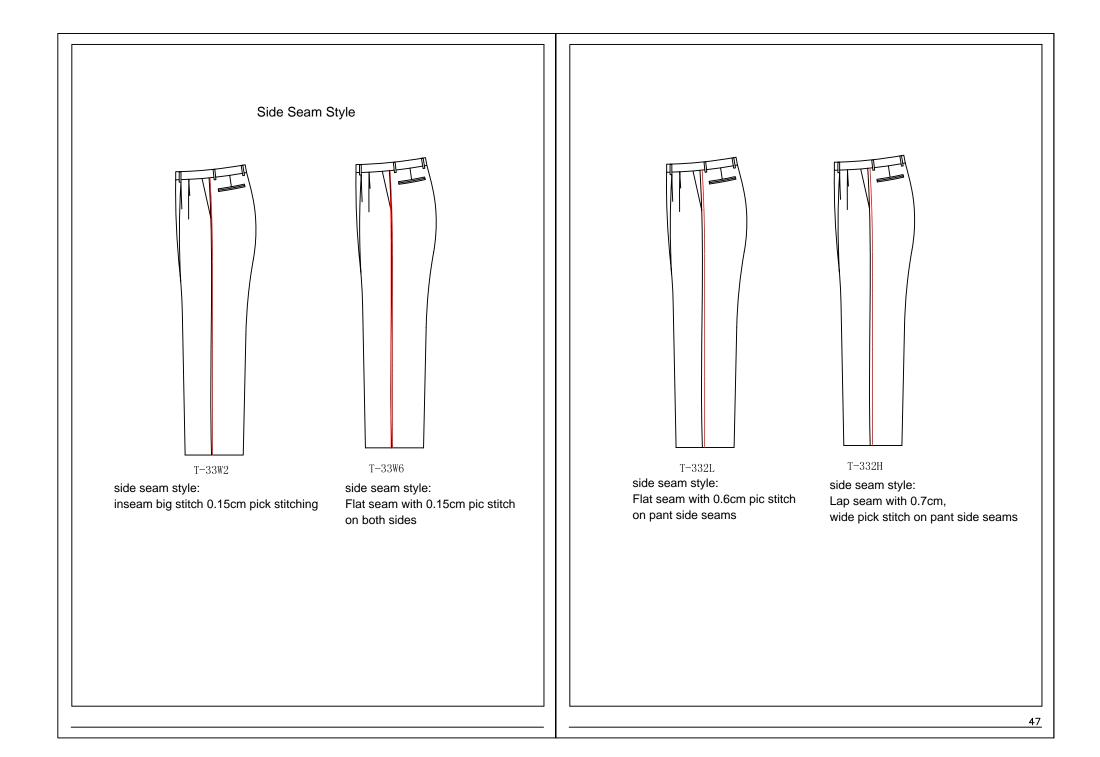

# Sideseam stiching style T-332J Side seam top/pick stitching appointed thread# -Satin fabric T-331B With plain satin T-331J Customer appointed satin-Waistband fabric T-33A1 Satin waistband T-33A2 Customer appointed waistband -T-33A6 Waistband with reverse side of customer appointed fabric-T-33A9 Outside waistband with 1.5cm fabric, customer appointed the fabric-T-33AG Waistband up and down center 1.2cm wide customer appoint fabric -