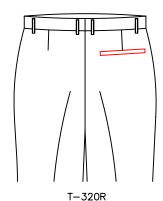

T-321N

double besom with square tab with button right left pocket\ flap with button rigth pocket

Back pocket style: only left back pocket sigle besom hide button back pocket, no right back pocket

Back pocket style: only right back pocket sigle besom hide button back pocket, no left back pocket