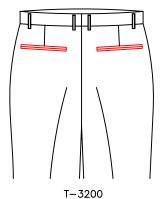

T-31A8

0.3cm top stitching for front pocket

T-31A9

Front pocket with 0.1\*0.7 top stitching

double bosom back pocket (no buttons and buttonholes)

T−3201
△ double besom with button back pockets

Double besom with tab and button back pockets