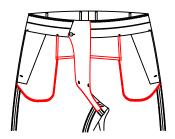

#### Front pocketing style

T-3144 add front pocketing deepth by 2cm

T-3145 reduce front pocketing deepth by 2cm

T-3146 reduce front pocketing deepth by 3cm

 $^{T-3147}$  reduce front pocketing deepth by 4cm  $_{T-3163}$  reduce front pocketing by 6cm  $\,$ 

T-314E add 4cm to the width 4cm to the deepth to the front pocket

T-3151 add front pocketing deepth by 5.0cm

No watch pocket

double besom front pocket w/left watch pocket

T-3170 Normal left watch pocket

T-318R right watch pocket with diamond flapÿleft watch pocket