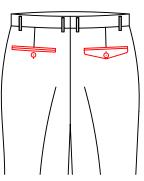

#### Watch Pocket welt fabric

 $T\mbox{--}318M$  outside pocket besome uses appointed fabric-  $T\mbox{--}319F$  normal right and left watch pocket opening 4.5cm