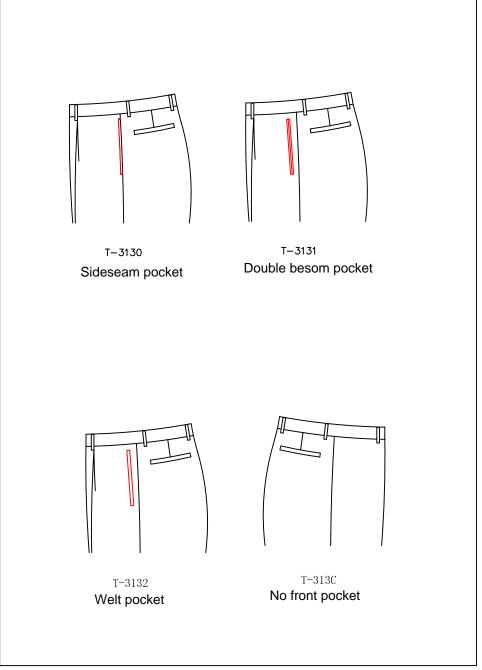

### Front Pocket Style

T-3100 **2.0** cm slant pocket

T-3101
3.2cm slant pocket

5.1 slant pocket+besom ticket pocket(8cm)

T-3105

T-3106

5.1 slant pocket with decorative 8cm width double besom ticket pocket

 $\begin{array}{c} {\rm T-}3123 \\ {\rm Very\; slant\; pocket\; with\; stripe} \end{array}$ 

 $^{\mathrm{T-}3124}$  2.5 slant pocket with stripe

T-3102
5.1cm slant pocket

T-3104  $\triangle$  2.5 slant pocket