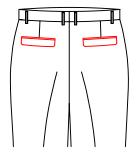

### Front Pocket Style

T-3100 **2.0** cm slant pocket

T-3101
3.2cm slant pocket

5.1 slant pocket+besom ticket pocket(8cm)

T-3105

T-3106

5.1 slant pocket with decorative 8cm width double besom ticket pocket

 $\begin{array}{c} {\rm T-}3123 \\ {\rm Very\; slant\; pocket\; with\; stripe} \end{array}$ 

 $^{\mathrm{T-}3124}$  2.5 slant pocket with stripe

T-3102
5.1cm slant pocket

T-3104  $\triangle$  2.5 slant pocket