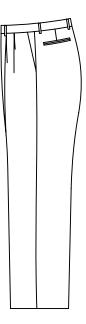

# Pleat distance

T-30P1 Space between front pleats:3.8cm between 1st and 2nd pleat