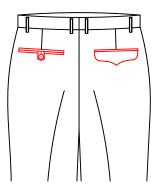

#### waistband pocket style

T-3161 left waist card bag

T-3162 right waist card bag

 $T\text{--}31\ell\,4$  Left and right car pockets ( between the inside waistband and outside waistband the width of the opening 12cm, the depth is 12cm )

Left car pockets ( between the inside waistband and outside waistband, the width of the opening 12cm, the depth is 12cm )

 $_{\mathrm{T-3168}}$  right car pockets ( between the inside waistband and outside waistband, the width of the opening 12cm, the depth is 12cm)