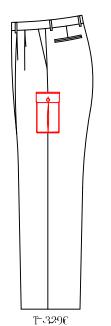

# Back pocket fabric style

T-3267

Back pocket style:Back pockets using double layers pocket fabric

Pocket opening handmade knot

T-329E

T-329C

hand made knot

Pocket opening handmade knot

back pocket seal

Sealing back pockets:Hinder baste hip pocket T - 3296

back pocket seal style

T-3290

Hip pocket seal style: Back pocket-No bartack Hip pocket seal style:

Hip pocket seal style: back pocket-D shape bar tack