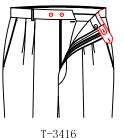

knot for the opening



T-3359

The mid of back waist with V style, knot for the opening: Red X stitching on V Seam on pant

#### T-335S

back central seam V shape vent: The thread of back central seam V shape vent appointted





fly style:Texas fly,1.7cm needle eyes on seam of fly

#### The inner under closure fabric fabric of the back crotch

T-340B Inner fly with fabric

T-340C Inner fly with pant lining

T-340D Inner fly with customer appointed fabric

#### Extender



No extension, with hook



No extension, with double hook



No extension, with button



T-3412

Pointed extender with hook & button

#### Extender



T-3413



T-3414



T-341H

Extension with button and hook Square extender Square extender with hook with double hooks



T-3415 Round extension with small extensionÿ



Pointed extender attached small pointed extender



T-3417 Square extender with small square extender



T-342A Squared extender with hook and button



T-341M Round extension with adjustable buckle



T-341F Square extender with samll extender and buttonhole and button





#### Hook

## T-341K Customer requst special hanger—

#### Extender length

T-341A Extension length:7.5cm

△ T-341B Extension length:5.5cm

T-341C Extension length:6.0cm

T-341D Extension length:6.5cm

T-341R Extension length:20cm

T-341T Extension length:4.5cm

T-341U Extension length:5cm

T-341X Extension length:15cm

T-341Y Extension length:13cm





T-34L9

0.1cm top stitch on extender

Waist band Knot style



T-341N

Double extender with 'I' bartack



T-34LA
Vertical I bartack
(On the same line
of the front fl