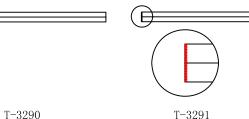

back pocket seal

Sealing back pockets:Hinder baste hip pocket T - 3296

back pocket seal style

T-3290

Hip pocket seal style: Back pocket-No bartack Hip pocket seal style:

Hip pocket seal style: back pocket-D shape bar tack