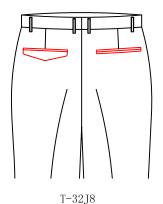

T-3202

Double besom with pointed tab and button back pocket

T-3203

Double besom hide button back pocket

double besome decorative back pocket with buttonsÿ and no buttonhole

T-320N double welt left decoration pocket, without button and buttonhole, no right pocket

T-32PA double welt pocket with pointed tab, button and buttonhole (button and buttonhole inside of the pocket)

T-32LA
double welt with tab
left pocket, double
welt right pocket
(no button and buttonhole)