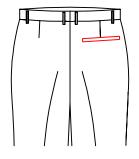

#### waistband pocket style

T-3161 left waist card bag

T-3162 right waist card bag

 $T\text{--}31\ell\,4$  Left and right car pockets ( between the inside waistband and outside waistband the width of the opening 12cm, the depth is 12cm )

Left car pockets ( between the inside waistband and outside waistband, the width of the opening 12cm, the depth is 12cm )

 $_{\mathrm{T-3168}}$  right car pockets ( between the inside waistband and outside waistband, the width of the opening 12cm, the depth is 12cm)