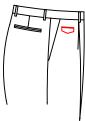

T-3171 besom left pocket

T-3174 Left watch pocket with diamond flap

Right watch pocket with square flap

T-3177 Left watch pocket with square flap

T-3178 double besome left watch pocket

T-3186

T-3187

T-3188

with diamond flap and button

Right watch pocket Triangle flap, button on right watch pocket

double besome right watch pocket

T-318L

under waist and

T-318P

double besome left ABP double besem watch pocket 5cm right watch pocket (5cm below waistseam mouth width is 7cm /pocket opening 7cm)