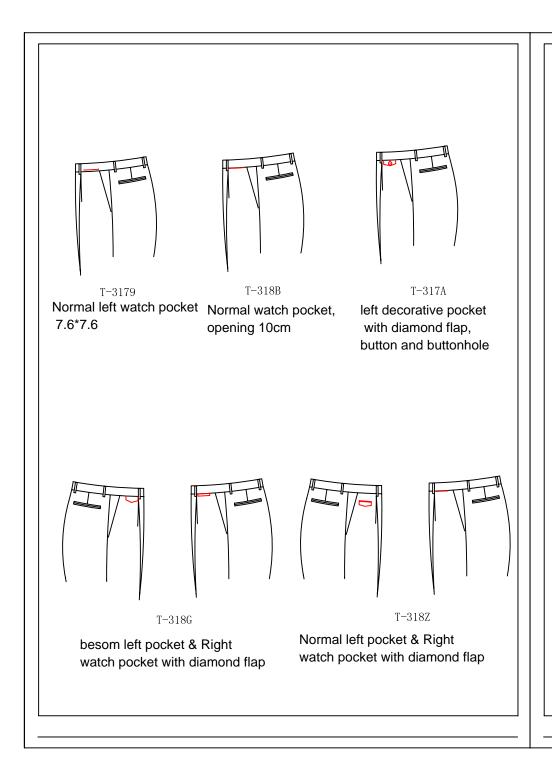

T-314E add 4cm to the width 4cm to the deepth to the front pocket

T-3151 add front pocketing deepth by 5.0cm

No watch pocket

double besom front pocket w/left watch pocket

T-3170 Normal left watch pocket

T-318R right watch pocket with diamond flapÿleft watch pocket

T-3171 besom left pocket

T-3174 Left watch pocket with diamond flap

Right watch pocket with square flap

T-3177 Left watch pocket with square flap

T-3178 double besome left watch pocket

T-3186

T-3187

T-3188

with diamond flap and button

Right watch pocket Triangle flap, button on right watch pocket

double besome right watch pocket

T-318L

under waist and

T-318P

double besome left ABP double besem watch pocket 5cm right watch pocket (5cm below waistseam mouth width is 7cm /pocket opening 7cm)

T-318W vertical right welt

watch pocket (parallel to pocket open 3.5cm / 4cm under waistseam /pocket opening 10cm)