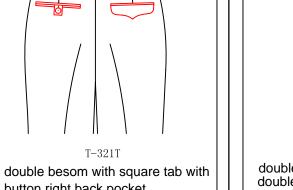

T-32H3

Patch left back pocket with no right back pocket

T-321R

double besom with square tab with button right back pocket \pointed flap with button left pocket

T-321E

double besom with square tab with button left back pocket \pointed flap with button right pocket