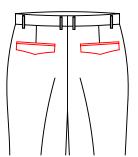

### Front Pocket Style

T-3100 **2.0** cm slant pocket

T-3101
3.2cm slant pocket

5.1 slant pocket+besom ticket pocket(8cm)

T-3105

T-3106

5.1 slant pocket with decorative 8cm width double besom ticket pocket

 $\begin{array}{c} {\rm T-}3123 \\ {\rm Very\; slant\; pocket\; with\; stripe} \end{array}$ 

 $^{\mathrm{T-}3124}$  2.5 slant pocket with stripe

T-3102
5.1cm slant pocket

T-3104  $\triangle$  2.5 slant pocket