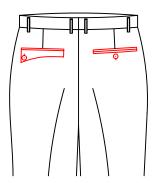

cket with round tab and button



T-32L8

double besom with button right back pocket/zip left pocket



T-32L9

double besom with button left back pocket/zip back right pocket



T-32M1

double besom right back pocket with button and button hole standard flap left back pocket



T - 32M2

double besom with button left back pocket/standard flap pocket



T - 32M3

double besom right back pocket with button and button hole /standard flap left back pocket with button and button hole



T - 32M4

double besom left back pocket with button and button hole /standard flap right back pocket with button and button hole



double besom right back pocket with button and button hole /Slant flap left back pocket



double besom left back pocket with button and button hole /Slant flap right back pocket



T-32M7
double besom right back
pocket with button and button hole
left back pocket with slant flap and
button through



T-32M8
double besom left back pocket
with button and button hole /
right back pocket with slant
flap and button through



Left back pocket with point flap Right back double besom pocket with button/buttonhole



Right back pocket with diamond flap Left back double besom pocket with button/buttonhole



double besom right back pocket with button and button hole / standard flap left back pocket



T-32N2
double besom left back
pocket with button and button
hole /Point flap right back pocket
with button and button hole



double besom with button right back pocket/half pointed flap right back pocket



double besom with button left back pocket/half pointed flap right bac