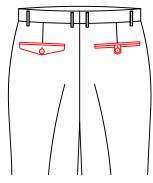

T-314E add 4cm to the width 4cm to the deepth to the front pocket

T-3151 add front pocketing deepth by 5.0cm

No watch pocket

double besom front pocket w/left watch pocket

T-3170 Normal left watch pocket

T-318R right watch pocket with diamond flapÿleft watch pocket

T-3171 besom left pocket

T-3174 Left watch pocket with diamond flap

Right watch pocket with square flap

T-3177 Left watch pocket with square flap

T-3178 double besome left watch pocket

T-3186

T-3187

T-3188