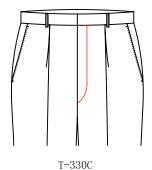

er baste hip pocket T - 3296

back pocket seal style





T-3290

Hip pocket seal style: Back pocket-No bartack Hip pocket seal style:

Hip pocket seal style: back pocket-D shape bar tack

T-3292

Hip pocket: I pocket edge



button hole style

T-329A Eyelet buttonhole

 $\triangle$  T-329B

Normal buttonhole

Hip pocket seal style:

Hip pocket:X pocket edge

# Placket, pocket opening Style



 $$\Delta$$  Position:top stitch on the front placket



T-3305

placketÿopening handling style:thread color for front pocket and fly stitching with customer appointed-



T-3301 Placketÿopening of pocekts style:pic.stitch



T-3306 placketÿopening handling style:

#### Placket Front



T-330A placket front:big stitching for front



 $\triangle$  T-330B placket front: top stitching for front piece



placket front:pick sitch on front fly with little needle distance



. . . . \_ . .

front placket style:Front of suit for small distance pic stitch with customer appointed thread-

#### Pic Stitching Around Hip Pocket



pic stiching around hip pocket:

0.15cm pic stitching around hip pocket



T-33H1

pic stiching around hip pocket:

0.3cm pic stitching around hip pocket



T-33H2

pic stiching around hip pocket:
0.3cm top stitching around hip pocket



T-33H3

pic stiching around hip pocket: Large needle,0.3cm pic stitching around hip pocket



T-33H5

pic stiching around hip pocket:0.15cm top stitch on the outside of back pockets



T-33H4

pic stiching around hip pocket:

0.1cm\*0.7cm double top stitch for patched pocket opening and patched pocket

# Pocket Piping Stitch Style T-33G