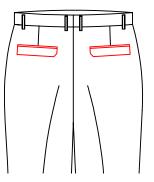

### Front Pocket Style

T-3100 **2.0** cm slant pocket

T-3101
3.2cm slant pocket

5.1 slant pocket+besom ticket pocket(8cm)

T-3105

T-3106

5.1 slant pocket with decorative 8cm width double besom ticket pocket

 $\begin{array}{c} {\rm T-}3123 \\ {\rm Very\; slant\; pocket\; with\; stripe} \end{array}$ 

 $^{\mathrm{T-}3124}$  2.5 slant pocket with stripe

T-3102
5.1cm slant pocket

T-3104  $\triangle$  2.5 slant pocket