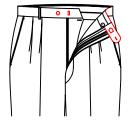

ist knoting style: Back waistband seam with flat bartack



T-329K

Back waist knoting style: Back waistband seam without bartack

#### The mid of back waist with V style knot for the opening



T-3359

The mid of back waist with V style, knot for the opening: Red X stitching on V Seam on pant

#### T-335S

back central seam V shape vent: The thread of back central seam V shape vent appointted





fly style:Texas fly,1.7cm needle eyes on seam of fly

#### The inner under closure fabric fabric of the back crotch

T-340B Inner fly with fabric

T-340C Inner fly with pant lining

T-340D Inner fly with customer appointed fabric

#### Extender



No extension, with hook



No extension, with double hook



No extension, with button



T-3412

Pointed extender with hook & button

#### Extender



T-3413



T-3414



T-341H

Extension with button and hook Square extender Square extender with hook with double hooks



T-3415 Round extension with small extensionÿ



Pointed extender attached small pointed extender



T-3417 Square extender with small square extender



T-342A Squared extender with hook and button



T-341M Round extension with adjustable buckle



T-341F Square extender with samll extender and buttonhole and button





#### Hook

## T-341K Customer requst special hanger—

#### Extender length

T-341A Extension length:7.5cm

△ T-341B Extension length:5.5cm

T-341C Extension length:6.0cm

T-341D Extension length:6.5cm

T-341R Extension length:20cm

T-341T Extension length:4.5cm

T-341U Extension length:5cm

T-341X Extension length:15cm

T-341Y Extension length:13cm