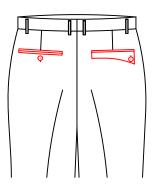

### Front Pocket Style

T-3100 **2.0** cm slant pocket

T-3101
3.2cm slant pocket

5.1 slant pocket+besom ticket pocket(8cm)

T-3105

T-3106

5.1 slant pocket with decorative 8cm width double besom ticket pocket

 $\begin{array}{c} {\rm T-}3123 \\ {\rm Very\; slant\; pocket\; with\; stripe} \end{array}$ 

 $^{\mathrm{T-}3124}$  2.5 slant pocket with stripe

T-3102
5.1cm slant pocket

T-3104  $\triangle$  2.5 slant pocket