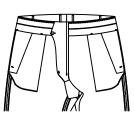

Single pleat pant with side dart

T-302P

One box pleat

 $$\rm T\mbox{-}302K$$  Front pleats in line with belt loops

One box pleat+one pleat forward sideseam

one opposite pleat+double pleats forward sideseam