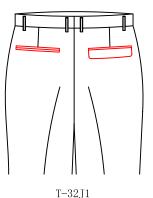

### Front Pocket Style

T-3100 **2.0** cm slant pocket

T-3101
3.2cm slant pocket

5.1 slant pocket+besom ticket pocket(8cm)

T-3105

T-3106

5.1 slant pocket with decorative 8cm width double besom ticket pocket

 $\begin{array}{c} {\rm T-}3123 \\ {\rm Very\; slant\; pocket\; with\; stripe} \end{array}$ 

 $^{\mathrm{T-}3124}$  2.5 slant pocket with stripe

T-3102
5.1cm slant pocket

T-3104  $\triangle$  2.5 slant pocket