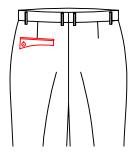

T-314E add 4cm to the width 4cm to the deepth to the front pocket

T-3151 add front pocketing deepth by 5.0cm

No watch pocket

double besom front pocket w/left watch pocket

T-3170 Normal left watch pocket

T-318R right watch pocket with diamond flapÿleft watch pocket

T-3171 besom left pocket

T-3174 Left watch pocket with diamond flap

Right watch pocket with square flap

T-3177 Left watch pocket with square flap

T-3178 double besome left watch pocket

T-3186

T-3187

T-3188