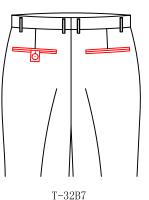

T-32D6

Double besom right back pocket with triangle button and buttonhole, no left back pocket

T-32D7

Double besom left back pocket with triangle button and buttonhole, no right back pocket

T-32D8

Only right back besomzipper pocket , no left back pocket