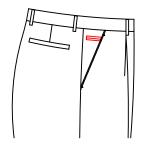

# Front Pleat net length

|             | T-30Z0 | Opened pant pleats(pleat length 0cm) |
|-------------|--------|--------------------------------------|
| $\triangle$ | T-30Z1 | 1.3cm length of front pleat          |
|             | T-30Z2 | 1.9cm length of front pleat          |
|             | T-30Z3 | 2.5cm length of front pleat          |
|             | T-30Z4 | 3.2cm length of front pleat          |
|             | T-30Z5 | 3.8cm length of front pleat          |
|             |        |                                      |