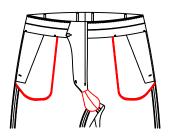

#### Front pocket openings styles

T-3140 front pocket split seam with customer appointed fabric-

T-3142 front slant pocket with customer appointed fabric-

 $^{T-314\mathrm{K}}$  The opening of front pockets -1.0cm

 $^{T-314L}$  The opening of front pockets -2.0cm

T-314M The opening of front pockets +2.0cm

 $^{T-314\mathrm{N}}$  The opening of front pockets +1.0cm

T 314P Front pocket welt with satin

T=3153 ÿOnly for jean pocketÿcustomer appointed 0.3cm piping on front pockets-

T-3154 front (slant) pocket add 0.3cm fabric cover cord piping, customer appoint piping-

T-314V Front pocket 0.8 cm splice

T-3149

customer appoint fabric for 0.8cm splice on front pocket

T-3150

customer appoint fabric for 1.0cm splice on front pocket