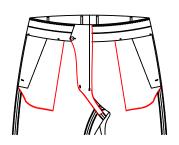

#### Seam fixing style for front large pocket

T-3196

Temporary hand sawing on front pocket

T-319B Blind stitch on front pocket