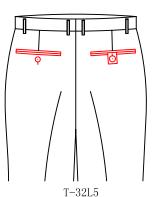

# Back fake pocket style

T-3266

double besom decorating pocket 2.5cm below right back pocket (pocket opening 5cm)