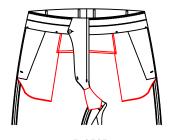

## Type of pocket and U-rise bottom

T-35M1

Square pocket inner pick stitching no cratch

T-35M2
Rounded pocketing
binding,(no crotch),net fly

T-35M3
Rounded pocketing binding, with single layer fly

Square pocket inner 0.5cm pick stitching no cratch fabric

T-35M5
Conjointed pocket inside with sitching,under fly without crotch fabric

T-35M6
Conjointed pocket inside with 0.5cm pic stitch, under fly without crotch fabric

Conjointed pocket with piping,under fly without crotch fabric

Square pocket inner sewing outer top stitch with single layer top fly fabric, no cratch

T-35A1

Square pocket inner with top stitch, bottom placket with tail

T-35A2

Round pocket with piping, under closure with tail

T-35B7

Round pocketing with piping, singel layer cloth attached to front fly,bottom fly with tail

T-35A3

Stitch from inner square pocket to outter square pocket

T-35A4

Pocketing with top stitch outside, bottom fly fabric with tail

T-35A5

Connection pocketing with pick stitch, crotch cover with tail

T-35C6

Conjointed pocket with piping, under fly with extra fabric

T-35A6

Square pocket inner pick stitching diamond cratch

T-35C7
sugare pocket inner sewing outer top stitch with single layer top fly fabric, diamond cratch

round inner pocket with piping

T-35A8

Conjointed pocket inside with stitching ,diamond crotch fabric

1-99Wa

Conjointed pocket inside with stitching ,diamond crotch fabric

T-35B1

Conjointed pocket inside with 0.5cm outside pic stitch, diamond crotch fabric

T-35B2

square pocketing with top stitch outside,oval crotch fabric

T-35B3

Carbon Pocketing with binding, crotch with ellipse shape gusset

T-35B4

Square pocketing with top stitch,crotch with ellipse gusset

T-35B5

Conjointed pocket inside with stitching, ellipse crotch fabric

T-35B6

Conjointed pocket inside with 0.5cm pic stitch, ellipse crotch fabric

T-35A0

square pocket inner pick stitching QX cratch fabric