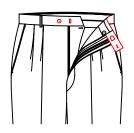

g on V Seam on pant

#### T-335S

back central seam V shape vent: The thread of back central seam V shape vent appointted





fly style:Texas fly,1.7cm needle eyes on seam of fly

#### The inner under closure fabric fabric of the back crotch

T-340B Inner fly with fabric

T-340C Inner fly with pant lining

T-340D Inner fly with customer appointed fabric

#### Extender



No extension, with hook



No extension, with double hook



No extension, with button



T-3412

Pointed extender with hook & button

#### Extender



T-3413



T-3414



T-341H

Extension with button and hook Square extender Square extender with hook with double hooks



T-3415 Round extension with small extensionÿ



Pointed extender attached small pointed extender



T-3417 Square extender with small square extender



T-342A Squared extender with hook and button



T-341M Round extension with adjustable buckle



T-341F Square extender with samll extender and buttonhole and button





#### Hook

## T-341K Customer requst special hanger—

#### Extender length

T-341A Extension length:7.5cm

△ T-341B Extension length:5.5cm

T-341C Extension length:6.0cm

T-341D Extension length:6.5cm

T-341R Extension length:20cm

T-341T Extension length:4.5cm

T-341U Extension length:5cm

T-341X Extension length:15cm

T-341Y Extension length:13cm





T-34L9

0.1cm top stitch on extender

Waist band Knot style



T-341N

Double extender with 'I' bartack



T-34LA
Vertical I bartack
(On the same line
of the front fly pic stitch)











# Inner waistband suspender button

T-344U Inner waistband suspender button

T-3