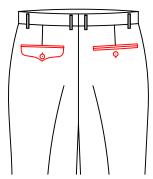

### Pant Style

T-3001

 $\triangle$  Standard pant style

### Front Pocket Style

T-3100 **2.0** cm slant pocket

T-3101
3.2cm slant pocket

5.1 slant pocket+besom ticket pocket(8cm)

T-3105

T-3106

5.1 slant pocket with decorative 8cm width double besom ticket pocket

 $\begin{array}{c} {\rm T-}3123 \\ {\rm Very\; slant\; pocket\; with\; stripe} \end{array}$ 

 $^{\mathrm{T-}3124}$  2.5 slant pocket with stripe

T-3102
5.1cm slant pocket

T-3104  $\triangle$  2.5 slant pocket