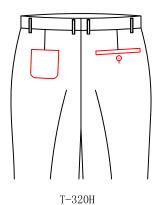

T-3202

Double besom with pointed tab and button back pocket

T-3203

Double besom hide button back pocket

double besome decorative back pocket with buttonsÿ and no buttonhole

T-320N double welt left decoration pocket, without button and buttonhole, no right pocket