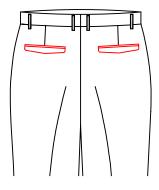

### Front Pocket Style

T-3100 **2.0** cm slant pocket

T-3101
3.2cm slant pocket

5.1 slant pocket+besom ticket pocket(8cm)

T-3105

T-3106

5.1 slant pocket with decorative 8cm width double besom ticket pocket

 $\begin{array}{c} {\rm T-}3123 \\ {\rm Very\; slant\; pocket\; with\; stripe} \end{array}$ 

 $^{\mathrm{T-}3124}$  2.5 slant pocket with stripe

T-3102
5.1cm slant pocket

T-3104  $\triangle$  2.5 slant pocket