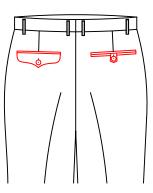

#### waistband pocket style

T-3161 left waist card bag

T-3162 right waist card bag

 $T\text{--}31\ell\,4$  Left and right car pockets ( between the inside waistband and outside waistband the width of the opening 12cm, the depth is 12cm )

Left car pockets ( between the inside waistband and outside waistband, the width of the opening 12cm, the depth is 12cm )

 $_{\mathrm{T-3168}}$  right car pockets ( between the inside waistband and outside waistband, the width of the opening 12cm, the depth is 12cm)