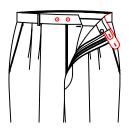

bartack

#### The mid of back waist with V style knot for the opening



T-3359

The mid of back waist with V style, knot for the opening: Red X stitching on V Seam on pant

#### T-335S

back central seam V shape vent: The thread of back central seam V shape vent appointted





fly style:Texas fly,1.7cm needle eyes on seam of fly

#### The inner under closure fabric fabric of the back crotch

T-340B Inner fly with fabric

T-340C Inner fly with pant lining

T-340D Inner fly with customer appointed fabric

#### Extender



No extension, with hook



No extension, with double hook



No extension, with button



T-3412

Pointed extender with hook & button

#### Extender



T-3413



T-3414



T-341H

Extension with button and hook Square extender Square extender with hook with double hooks



T-3415 Round extension with small extensionÿ



Pointed extender attached small pointed extender



T-3417 Square extender with small square extender



T-342A Squared extender with hook and button



T-341M Round extension with adjustable buckle



T-341F Square extender with samll extender and buttonhole and button





#### Hook

## T-341K Customer requst special hanger—

#### Extender length

T-341A Extension length:7.5cm

△ T-341B Extension length:5.5cm

T-341C Extension length:6.0cm

T-341D Extension length:6.5cm

T-341R Extension length:20cm

T-341T Extension length:4.5cm

T-341U Extension length:5cm

T-341X Extension length:15cm

T-341Y Extension length:13cm





T-34L9

0.1cm top stitch on extender

Waist band Knot style



T-341N

Double extender with 'I' bartack



T-34LA
Vert