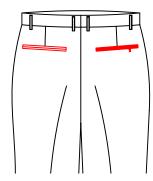

#### waistband pocket style

T-3161 left waist card bag

T-3162 right waist card bag

 $T\text{--}31\ell\,4$  Left and right car pockets ( between the inside waistband and outside waistband the width of the opening 12cm, the depth is 12cm )

Left car pockets ( between the inside waistband and outside waistband, the width of the opening 12cm, the depth is 12cm )

 $_{\mathrm{T-3168}}$  right car pockets ( between the inside waistband and outside waistband, the width of the opening 12cm, the depth is 12cm)