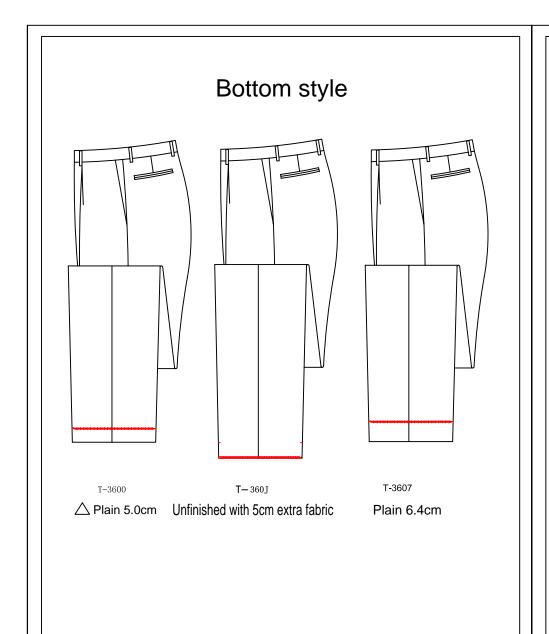

pant only)



 $_{T=35C3}$  Extra fabric on front pocket to  $_{T=35C8}$  Extra fabric on front avoid pocket pop(plain pant only)

pocket--use fabric

## Back rise



T-3520  $\triangle$  Back rise stitched



T-3523 net shape wrapping all used on side seam, inner seam and back crotch seam

T-3522 front fly and back rise sewn piping, piping use fabric--

T-352B Piping match pant lining on back rise

T-352E back rise piping use fabric--

# Coin pocket



T-3530 △Right coin pocket



T-3531 Left coin pocket



T-3532 Left & right coin pocket



T-3533 No coin pocket



T-3534 double besom right change pocket (only for jeans pocket)





( just for jeans pocket)

left patch change pocket patch change pocket left and right patch change (just for jeans pocket) pocket(just for jeans pocket)



























Brand label in the right of the back center seam of waist band-



T-364B

brand label in the center of left front pocket-



T-364Z

Brand label in the left front of the waist band 12cm from upside and placket/ both side sideseams



T-364E

Brand label add on 3cm above right waist card pocket fabric



T-3645

Brand label sewing on the snugtex in the center of right front waistband 8cm from the first beltloop to sideseam



T-3644

Brand label sewing under the snugtex in the center of right front waistband 8cm from the first beltloop to sideseam



T-364A

Brand label in the center of back waistband-





T-364C

Brand label in the center of right front pocket

T-364D

Brand label in the left back pocket bottom 1cm below

### Fabric loop position



T-364Y

Pocket