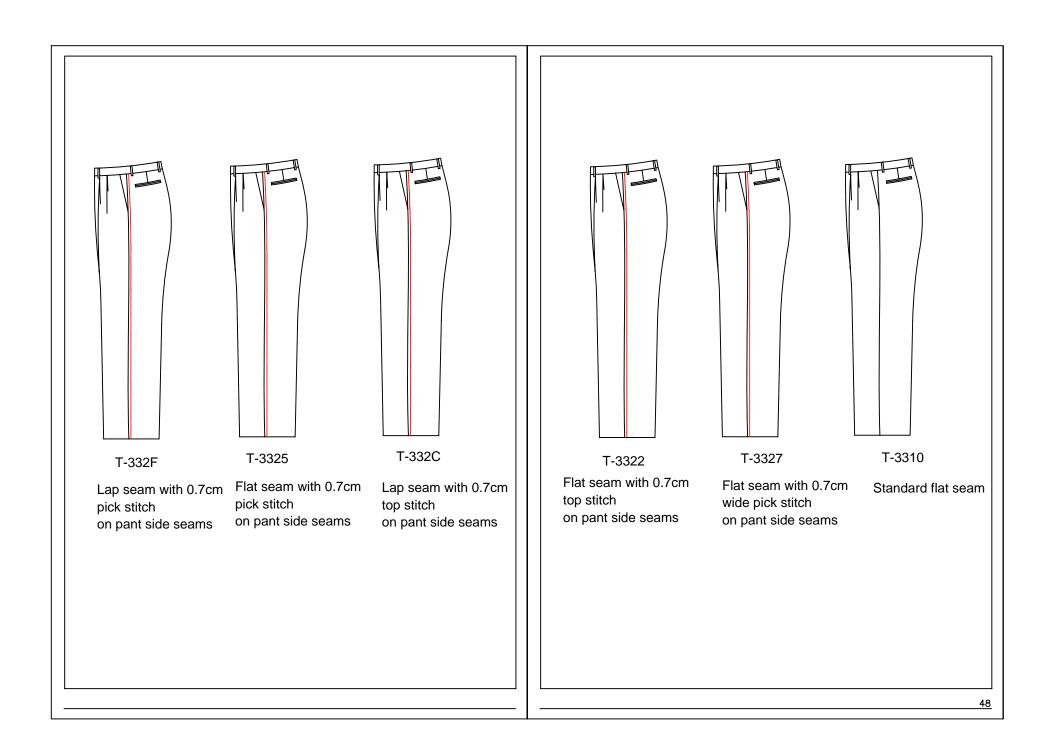

# Sideseam stiching style T-332J Side seam top/pick stitching appointed thread# -Satin fabric T-331B With plain satin T-331J Customer appointed satin-Waistband fabric T-33A1 Satin waistband T-33A2 Customer appointed waistband -T-33A6 Waistband with reverse side of customer appointed fabric-T-33A9 Outside waistband with 1.5cm fabric, customer appointed the fabric-T-33AG Waistband up and down center 1.2cm wide customer appoint fabric -