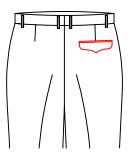

# Coin pocket

T-3530 △Right coin pocket

T-3531 Left coin pocket

T-3532 Left & right coin pocket

T-3533 No coin pocket

T-3534 double besom right change pocket (only for jeans pocket)

( just for jeans pocket)

left patch change pocket patch change pocket left and right patch change (just for jeans pocket) pocket(just for jeans pocket)

Brand label in the right of the back center seam of waist band-

T-364B

brand label in the center of left front pocket-