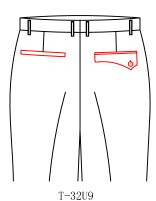

T-31A8

0.3cm top stitching for front pocket

T-31A9

Front pocket with 0.1\*0.7 top stitching

double bosom back pocket (no buttons and buttonholes)

T−3201
△ double besom with button back pockets

Double besom with tab and button back pockets

T-3202

Double besom with pointed tab and button back pocket

T-3203

Double besom hide button back pocket

double besome decorative back pocket with buttonsÿ and no buttonhole

T-320N double welt left decoration pocket, without button and buttonhole, no right pocket