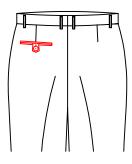

### Front Pocket Style

T-3100 **2.0** cm slant pocket

T-3101
3.2cm slant pocket

5.1 slant pocket+besom ticket pocket(8cm)

T-3105

T-3106

5.1 slant pocket with decorative 8cm width double besom ticket pocket

 $\begin{array}{c} {\rm T-}3123 \\ {\rm Very\; slant\; pocket\; with\; stripe} \end{array}$ 

 $^{\mathrm{T-}3124}$  2.5 slant pocket with stripe

T-3102
5.1cm slant pocket

T-3104  $\triangle$  2.5 slant pocket