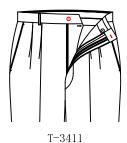

#### Extender

T-3413

T-3414

T-341H

Extension with button and hook Square extender Square extender with hook with double hooks

T-3415 Round extension with small extensionÿ

Pointed extender attached small pointed extender

T-3417 Square extender with small square extender

T-342A Squared extender with hook and button

T-341M Round extension with adjustable buckle

T-341F Square extender with samll extender and buttonhole and button