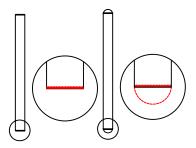

#### Front pocket openings styles

T-3140 front pocket split seam with customer appointed fabric-

T-3142 front slant pocket with customer appointed fabric-

 $^{T-314\mathrm{K}}$  The opening of front pockets -1.0cm

 $^{T-314L}$  The opening of front pockets -2.0cm

T-314M The opening of front pockets +2.0cm

 $^{T-314\mathrm{N}}$  The opening of front pockets +1.0cm

T 314P Front pocket welt with satin

T=3153 ÿOnly for jean pocketÿcustomer appointed 0.3cm piping on front pockets-