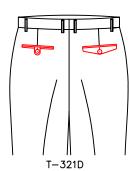

T-32H3

Patch left back pocket with no right back pocket

T-321R

double besom with square tab with button right back pocket \pointed flap with button left pocket

T-321E

double besom with square tab with button left back pocket \pointed flap with button right pocket