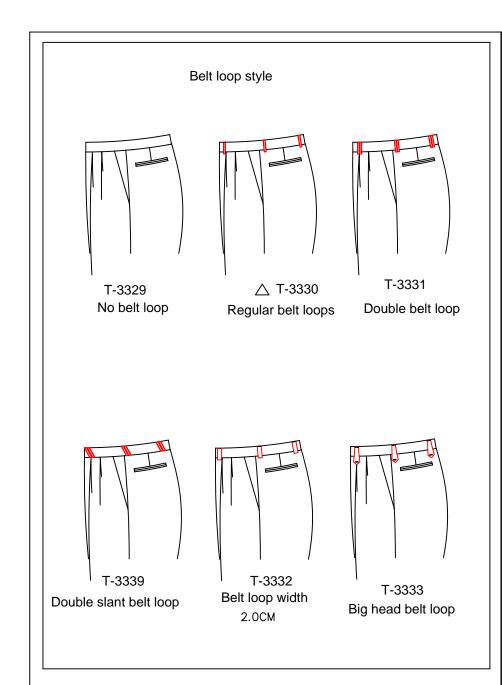

T-33G6 pocket piping pic stitch style: pocket piping pic stitch style: Pocket flap with 0.1\*0.7 top stitching Pocket flap with 0.6 top stitch T-33G7 pocket piping pic stitch style: 0.15cm top stitching inside back pocket flap











The pic stitch/top stitch for back darts T-33Q1 T-33Q2 0.15cm pic stitch on back darts 0.6cm pic stitch on back darts

# Sideseam stiching style T-332J Side seam top/pick stitching appointed thread# -Satin fabric T-331B With plain satin T-331J Customer appointed satin-Waistband fabric T-33A1 Satin waistband T-33A2 Customer appointed waistband -T-33A6 Waistband with reverse side of customer appointed fabric-T-33A9 Outside waistband with 1.5cm fabric, customer appointed the fabric-T-33AG Waistband up and down center 1.2cm wide customer appoint fabric -















Left front add double beltloop fronted 1cm, other beltloop as normal other beltloop as normal other beltloop as normal other beltloops are normal other belt loops are normal



T-333M X-shaped belt loop, 6 groups



T-361N
Only one belt loop
2cm distance from front on right



T-3618

Only one beltloop in right front waist, no other beltloops



 $$\rm T{\rm -}361S$$  Only one beltloop in right front waist, one blet on left front waist, no other beltloops

T-33B1 Normal belt loop not sewing on the trouser, delivery with garments
T-33BA Slant belt loop

#### Heel guard style

T-33BB No heel guard

T-3611 Heel guar

T-3613 Heel guard is in the right back pocket

T-3614 Add whole circle heel guard belt at pant bottom

T-3616 The heel guard will be shipped with the pant

T-361G Pant