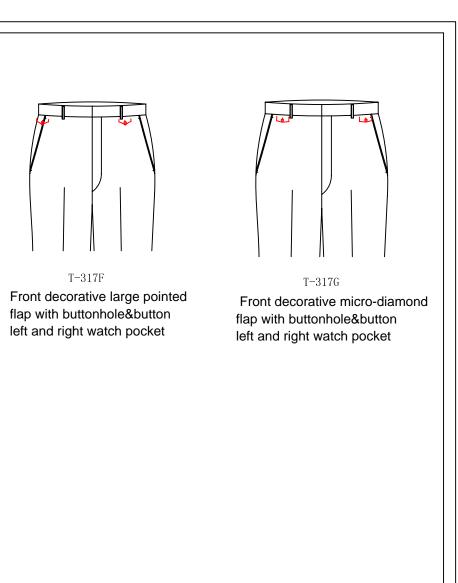

T-314E add 4cm to the width 4cm to the deepth to the front pocket

T-3151 add front pocketing deepth by 5.0cm

No watch pocket

double besom front pocket w/left watch pocket

T-3170 Normal left watch pocket

T-318R right watch pocket with diamond flapÿleft watch pocket

T-3171 besom left pocket

T-3174 Left watch pocket with diamond flap

Right watch pocket with square flap

T-3177 Left watch pocket with square flap

T-3178 double besome left watch pocket

T-3186

T-3187

T-3188