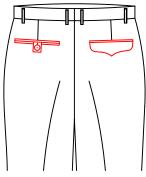

T-32H3

Patch left back pocket with no right back pocket

T-321R

double besom with square tab with button right back pocket \pointed flap with button left pocket

T-321E

double besom with square tab with button left back pocket \pointed flap with button right pocket