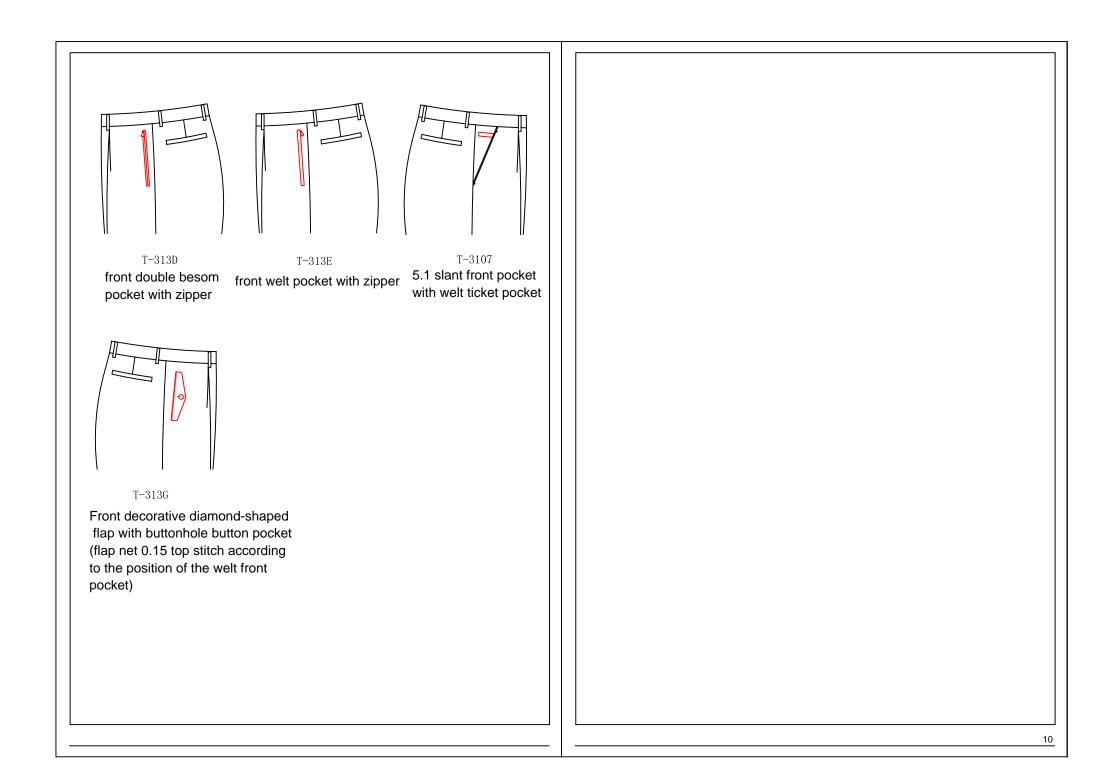

### Front Pocket Style

T-3100 **2.0** cm slant pocket

T-3101
3.2cm slant pocket

5.1 slant pocket+besom ticket pocket(8cm)

T-3105

T-3106

5.1 slant pocket with decorative 8cm width double besom ticket pocket

 $\begin{array}{c} {\rm T-}3123 \\ {\rm Very\; slant\; pocket\; with\; stripe} \end{array}$ 

 $^{\mathrm{T-}3124}$  2.5 slant pocket with stripe

T-3102
5.1cm slant pocket

T-3104  $\triangle$  2.5 slant pocket