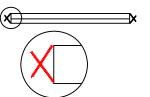

T-3292

Hip pocket: I pocket edge

button hole style

T-329A Eyelet buttonhole

 $\triangle$  T-329B

Normal buttonhole

Hip pocket seal style:

Hip pocket:X pocket edge