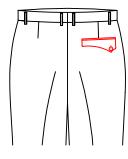

T-314E add 4cm to the width 4cm to the deepth to the front pocket

T-3151 add front pocketing deepth by 5.0cm

No watch pocket

double besom front pocket w/left watch pocket

T-3170 Normal left watch pocket

T-318R right watch pocket with diamond flapÿleft watch pocket

T-3171 besom left pocket

T-3174 Left watch pocket with diamond flap

Right watch pocket with square flap

T-3177 Left watch pocket with square flap

T-3178 double besome left watch pocket

T-3186

T-3187

T-3188

with diamond flap and button

Right watch pocket Triangle flap, button on right watch pocket

double besome right watch pocket

T-318L

under waist and

T-318P

double besome left ABP double besem watch pocket 5cm right watch pocket (5cm below waistseam mouth width is 7cm /pocket opening 7cm)

T-318W vertical right welt

watch pocket (parallel to pocket open 3.5cm / 4cm under waistseam /pocket opening 10cm)