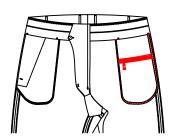

### Front Pocket Style

T-3100 **2.0** cm slant pocket

T-3101
3.2cm slant pocket

5.1 slant pocket+besom ticket pocket(8cm)

T-3105

T-3106

5.1 slant pocket with decorative 8cm width double besom ticket pocket

 $\begin{array}{c} {\rm T-}3123 \\ {\rm Very\; slant\; pocket\; with\; stripe} \end{array}$ 

 $^{\mathrm{T-}3124}$  2.5 slant pocket with stripe

T-3102
5.1cm slant pocket

T-3104  $\triangle$  2.5 slant pocket