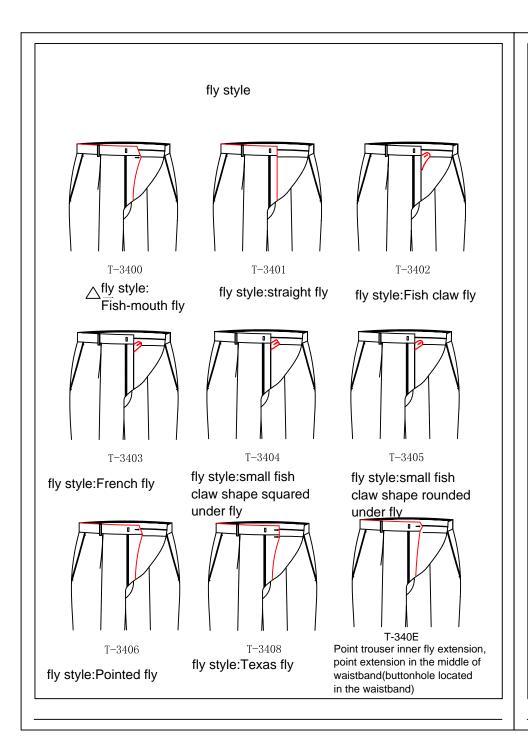

#### T-335S

back central seam V shape vent: The thread of back central seam V shape vent appointted

fly style:Texas fly,1.7cm needle eyes on seam of fly