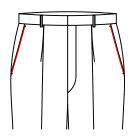

} 10cm*10cm \\ T-318V & \text{inner watch pocket appointed depth and width:} 7.6cm*7.6cm \\ \end{array}$ 

#### Seam fixing style for front large pocket



T-3196

Temporary hand sawing on front pocket

T-319B Blind stitch on front pocket

#### Front Pocket Bartack Style



 $\begin{array}{ccc} & & & & & & & & & & \\ \text{T-3190} & & & & & & & & \\ \text{front pocket-no} & & & & & & \\ \text{bartack} & & & & & & \\ \text{shape bartack} & & & & & \\ \end{array}$ 



T-3192
'D' bartack(only welt and double besom pocket can choose)



T-3193

front pocket edge with '-'shape bartack



T-3194

Front besom or welt pockets with X bartack

## Front Pocket Stiching Style



T-3302

fabric label in the center of right front waistband(The fabric number which start from DA does not use this craft)



T-31A1

0.15 top stitching for front pocket



T-31A2

0.15 pick stitching for front pocket



△ T-31A3

0.6 top stitching for front pocket



T-31A4

0.6cm wide pick stitch on front pkt



T-31A5

0.6 pick stitching for front pocket



T-31A6

no top stitch on front pocekts



T-31A8

0.3cm top stitching for front pocket



T-31A9

Front pocket with 0.1\*0.7 top stitching









double bosom back pocket (no buttons and buttonholes)



T−3201
△ double besom with button back pockets



Double besom with tab and button back pockets

T-3202



Double besom with pointed tab and button back pocket

T-3203



Double besom hide button back pocket



double besome decorative back pocket with buttonsÿ and no buttonhole



T-320N double welt left decoration pocket, without button and buttonhole,