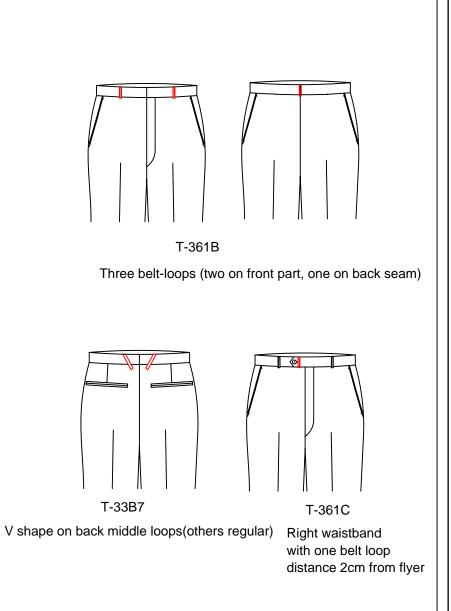

pocket piping pic stitch style: pocket piping pic stitch style: Pocket flap with 0.1\*0.7 top stitching Pocket flap with 0.6 top stitch T-33G7 pocket piping pic stitch style: 0.15cm top stitching inside back pocket flap











The pic stitch/top stitch for back darts T-33Q1 T-33Q2 0.15cm pic stitch on back darts 0.6cm pic stitch on back darts

# Sideseam stiching style T-332J Side seam top/pick stitching appointed thread# -Satin fabric T-331B With plain satin T-331J Customer appointed satin-Waistband fabric T-33A1 Satin waistband T-33A2 Customer appointed waistband -T-33A6 Waistband with reverse side of customer appointed fabric-T-33A9 Outside waistband with 1.5cm fabric, customer appointed the fabric-T-33AG Waistband up and down center 1.2cm wide customer appoint fabric -















Left front add double beltloop fronted 1cm, other beltloop as normal other beltloop as normal other beltloop as normal other beltloops are normal other belt loops are normal



T-333M X-shaped belt loop, 6 groups



T-361N
Only one belt loop
2cm distance from front on right



T-3618

Only one beltloop in right front waist, no other beltloops



 $$\rm T{\rm -}361S$$  Only one beltloop in right front waist, one blet on left front waist, no other beltloops

T-33B1 Normal belt loop not sewing on the trouser, delivery with garments
T-33BA Slant belt loop

#### Heel guard style

T-33BB No heel guard

T-3611 Heel guar

T-3613 Heel guard is in the right back pocket

T-3614 Add whole circle heel guard belt at pant bottom

T-3616 The heel guard will be shipped with the pant

T-361G Pant bottom