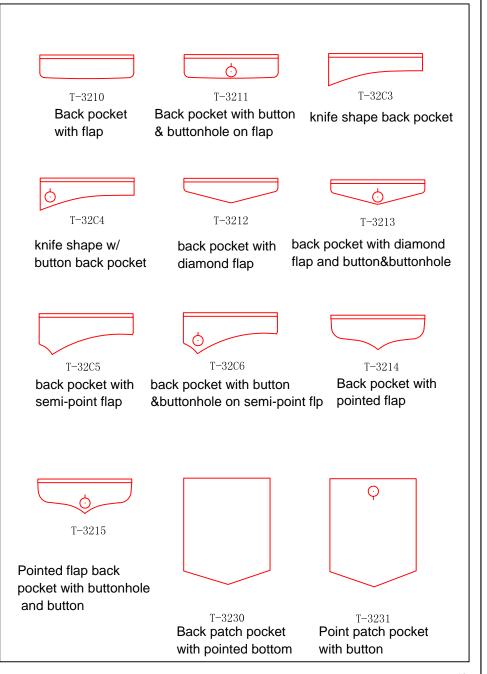

T-32D9

Only left back besomzipper pocket , no right back pocket

T-32E1

Only standard flap left back pocket , no right back pocket .

T-32E2

Only standard flap left back pocket , no right back pocket .

T-32E3

Only right back pocket, with standard flap and button ,no left back pocket .

T-32E4

Only left back pocket, with standard flap and button ,no right back pocket .

T-32E5

Only right back pocket with slant flap, no left back pocket

T-32E6

Only left back pocket with slant flap, no right back pocket

T-32E7

Only right back pocket with slant flap and button through, no left back pocket

T-32E8

Only left back pocket with slant flap and button through, no right back pocket

T-32E9

Only flap right back pocket, no left back pocket

T-32F1

Only flap left back pocket, no right back pocket

T-32F2

Only flap right back pocket with button, no left back pocket

T-32F3

Only flap left back pocket with button, no right back pocket

T-32F4

Only half wing flap right back pocket, no left back pocket

T-32F5
Only half wing flap left back pocket, no right back pocket

T-32F6

Only half wing flap right back pocket with button through, no left back pocket

T-32F7

Only half wing flap right back pocket with button through, no left back pocket

T-32F8

Only pointed flap right back pocket, no left back pocket

T-32F9

Only pointed flap left back pocket , no right back pocket

T-32G1

Only pointed flap right back pocket with button , no left back pocket

T-32G2

Only pointed flap left back pocket with button, no right back pocket

T-32P3 Only welt right back pocket no left back pocket

T-32P4

Only welt left back pocket no right back pocket

T-32G3 Only welt right back pocket

with button,no left back pocket

Only welt left back pocket with button, no right back pocket

T-32G5

T-32G6

Only point patch right back pocket, no left back pocket

Only point patch left back pocket no right back pocket

T-32G7

T-32G8

with button, no left back pocket

Only point patch right back pocket Only point patch left back pocket with button, no right back pocket

Patch right back pocket with circular bead,no left back pocket

Patch left back pocket with circular bead,no right back pocket

T-32H2

Patch right back pocket with circular bead button&buttonhole circular bead button&buttonhole no left back pocket

T-32H3

Patch left back pocket with no right back pocket

T-321R

double besom with square tab with button right back pocket \pointed flap with button left pocket

T-321E

double besom with square tab with button left back pocket \pointed flap with button right pocket