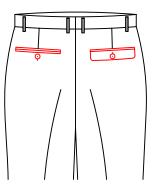

T-3202

Double besom with pointed tab and button back pocket

T-3203

Double besom hide button back pocket

double besome decorative back pocket with buttonsÿ and no buttonhole

T-320N double welt left decoration pocket, without button and buttonhole, no right pocket

T-32PA double welt pocket with pointed tab, button and buttonhole (button and buttonhole inside of the pocket)

T-32LA
double welt with tab
left pocket, double
welt right pocket
(no button and buttonhole)