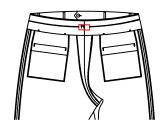

### Front Pocket Style

T-3100 **2.0** cm slant pocket

T-3101
3.2cm slant pocket

5.1 slant pocket+besom ticket pocket(8cm)

T-3105

T-3106

5.1 slant pocket with decorative 8cm width double besom ticket pocket

 $\begin{array}{c} {\rm T-}3123 \\ {\rm Very\; slant\; pocket\; with\; stripe} \end{array}$ 

 $^{\mathrm{T-}3124}$  2.5 slant pocket with stripe

T-3102
5.1cm slant pocket

T-3104  $\triangle$  2.5 slant pocket