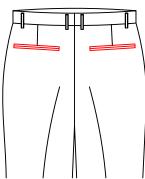

### Front Pocket Style

T-3100 **2.0** cm slant pocket

T-3101
3.2cm slant pocket

5.1 slant pocket+besom ticket pocket(8cm)

T-3105

T-3106

5.1 slant pocket with decorative 8cm width double besom ticket pocket

 $\begin{array}{c} {\rm T-}3123 \\ {\rm Very\; slant\; pocket\; with\; stripe} \end{array}$ 

 $^{\mathrm{T-}3124}$  2.5 slant pocket with stripe

T-3102
5.1cm slant pocket

T-3104  $\triangle$  2.5 slant pocket