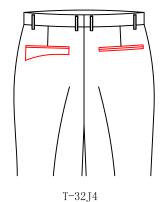

double besome left pocket/ knife flap right t back pocket

T-32J6
double besome right pocket/
knbifeflep left back pocket
with button and hole

double besom right back pocket / Slant flap left back pocket with button and button hole