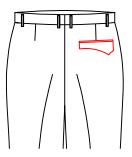

#### Front pocket openings styles

T-3140 front pocket split seam with customer appointed fabric-

T-3142 front slant pocket with customer appointed fabric-

 $^{T-314\mathrm{K}}$  The opening of front pockets -1.0cm

 $^{T-314L}$  The opening of front pockets -2.0cm

T-314M The opening of front pockets +2.0cm

 $^{T-314\mathrm{N}}$  The opening of front pockets +1.0cm

T 314P Front pocket welt with satin

T=3153 ÿOnly for jean pocketÿcustomer appointed 0.3cm piping on front pockets-