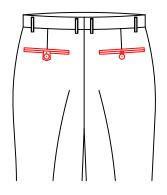

with diamond flap and button

Right watch pocket Triangle flap, button on right watch pocket

double besome right watch pocket

T-318L

under waist and

T-318P

double besome left ABP double besem watch pocket 5cm right watch pocket (5cm below waistseam mouth width is 7cm /pocket opening 7cm)

T-318W vertical right welt

watch pocket (parallel to pocket open 3.5cm / 4cm under waistseam /pocket opening 10cm)