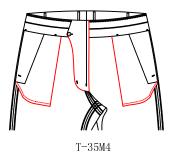

#### **Buttonhole and Buttoning Request**

T-35G8 Extension and back pocket with buttonholes but no buttons
T-35G9 Lack of customer-supplied buttons then
no customer-supplied buttons for pants