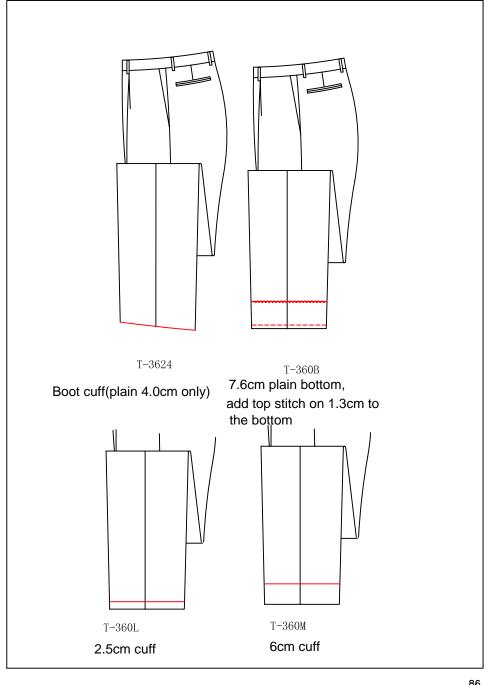

#### Heel guard style

T-33BB No heel guard

T-3611 Heel guar

T-3613 Heel guard is in the right back pocket

T-3614 Add whole circle heel guard belt at pant bottom

T-3616 The heel guard will be shipped with the pant

T-361G Pant bottom add customer appointed heel guards

T-361H Two pairs of heel guard, one on the bottom, and one shipped with the pant

T-361L Add whole circle heel guard belt at pant bottom, finished ribbon

T-361M Pant bottom add fabric label,edge add heel guards heel guards side point style

T-361P Add whole circle heel guard belt for pant bottom, but directly shipped with the pant

T-363N Add whole circle heel guard belt for pant bottom(Finished webbing), but individually shipped with the pant