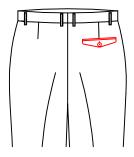

# Coin pocket

T-3530 △Right coin pocket

T-3531 Left coin pocket

T-3532 Left & right coin pocket

T-3533 No coin pocket

T-3534 double besom right change pocket (only for jeans pocket)

( just for jeans pocket)

left patch change pocket patch change pocket left and right patch change (just for jeans pocket) pocket(just for jeans pocket)

Brand label in the right of the back center seam of waist band-

T-364B

brand label in the center of left front pocket-