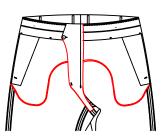

ng binding, with single layer fly



Square pocket inner 0.5cm pick stitching no cratch fabric



T-35M5
Conjointed pocket inside with sitching,under fly without crotch fabric



T-35M6
Conjointed pocket inside with 0.5cm pic stitch, under fly without crotch fabric



Conjointed pocket with piping,under fly without crotch fabric



Square pocket inner sewing outer top stitch with single layer top fly fabric, no cratch



T-35A1

Square pocket inner with top stitch, bottom placket with tail



T-35A2

Round pocket with piping, under closure with tail



T-35B7

Round pocketing with piping, singel layer cloth attached to front fly,bottom fly with tail



T-35A3

Stitch from inner square pocket to outter square pocket



T-35A4

Pocketing with top stitch outside, bottom fly fabric with tail



T-35A5

Connection pocketing with pick stitch, crotch cover with tail



T-35C6

Conjointed pocket with piping, under fly with extra fabric



T-35A6

Square pocket inner pick stitching diamond cratch



T-35C7
sugare pocket inner sewing outer top stitch with single layer top fly fabric, diamond cratch



round inner pocket with piping



T-35A8

Conjointed pocket inside with stitching ,diamond crotch fabric



1-99Wa

Conjointed pocket inside with stitching ,diamond crotch fabric



T-35B1

Conjointed pocket inside with 0.5cm outside pic stitch, diamond crotch fabric



T-35B2

square pocketing with top stitch outside,oval crotch fabric



T-35B3

Carbon Pocketing with binding, crotch with ellipse shape gusset



T-35B4

Square pocketing with top stitch,crotch with ellipse gusset



T-3