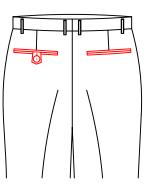

T-31A8

0.3cm top stitching for front pocket

T-31A9

Front pocket with 0.1\*0.7 top stitching

double bosom back pocket (no buttons and buttonholes)

T−3201
△ double besom with button back pockets

Double besom with tab and button back pockets