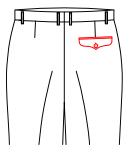

# Coin pocket

T-3530 △Right coin pocket

T-3531 Left coin pocket

T-3532 Left & right coin pocket

T-3533 No coin pocket

T-3534 double besom right change pocket (only for jeans pocket)

( just for jeans pocket)

left patch change pocket patch change pocket left and right patch change (just for jeans pocket) pocket(just for jeans pocket)

Brand label in the right of the back center seam of waist band-

T-364B

brand label in the center of left front pocket-