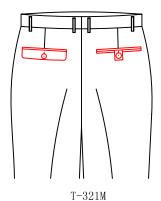

T-32H3

Patch left back pocket with no right back pocket

T-321R

double besom with square tab with button right back pocket \pointed flap with button left pocket

T-321E

double besom with square tab with button left back pocket \pointed flap with button right pocket