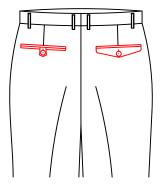

T-314E add 4cm to the width 4cm to the deepth to the front pocket

T-3151 add front pocketing deepth by 5.0cm

No watch pocket

double besom front pocket w/left watch pocket

T-3170 Normal left watch pocket

T-318R right watch pocket with diamond flapÿleft watch pocket

T-3171 besom left pocket

T-3174 Left watch pocket with diamond flap

Right watch pocket with square flap

T-3177 Left watch pocket with square flap

T-3178 double besome left watch pocket

T-3186

T-3187

T-3188