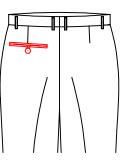

### Front Pocket Style

T-3100 **2.0** cm slant pocket

T-3101
3.2cm slant pocket

5.1 slant pocket+besom ticket pocket(8cm)

T-3105

T-3106

5.1 slant pocket with decorative 8cm width double besom ticket pocket

 $\begin{array}{c} {\rm T-}3123 \\ {\rm Very\; slant\; pocket\; with\; stripe} \end{array}$ 

 $^{\mathrm{T-}3124}$  2.5 slant pocket with stripe

T-3102
5.1cm slant pocket

T-3104  $\triangle$  2.5 slant pocket