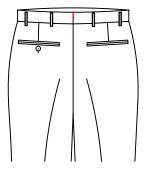

# Waistband Style T-3010 T-3011 $\triangle$ standard waistband Front&Back continuous T-3012 T-3013 uncontinued front waist front continued waist with continued back waist

Plain front with double darts

Plain front with single dart