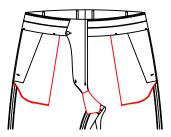

### Front Pocket Style

T-3100 **2.0** cm slant pocket

T-3101
3.2cm slant pocket

5.1 slant pocket+besom ticket pocket(8cm)

T-3105

T-3106

5.1 slant pocket with decorative 8cm width double besom ticket pocket

 $\begin{array}{c} {\rm T-}3123 \\ {\rm Very\; slant\; pocket\; with\; stripe} \end{array}$ 

 $^{\mathrm{T-}3124}$  2.5 slant pocket with stripe

T-3102
5.1cm slant pocket

T-3104  $\triangle$  2.5 slant pocket