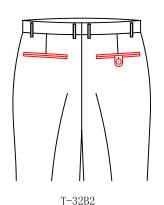

# Back fake pocket style

T-3266

double besom decorating pocket 2.5cm below right back pocket (pocket opening 5cm)