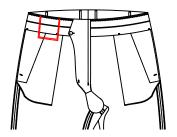

#### waistband pocket style

T-3161 left waist card bag

T-3162 right waist card bag

 $T\text{--}31\ell\,4$  Left and right car pockets ( between the inside waistband and outside waistband the width of the opening 12cm, the depth is 12cm )

Left car pockets ( between the inside waistband and outside waistband, the width of the opening 12cm, the depth is 12cm )

 $_{\mathrm{T-3168}}$  right car pockets ( between the inside waistband and outside waistband, the width of the opening 12cm, the depth is 12cm)