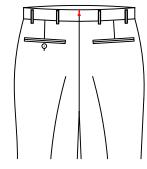

Single pleat pant with side dart

T-302P

One box pleat

 $$\rm T\mbox{-}302K$$  Front pleats in line with belt loops

One box pleat+one pleat forward sideseam

one opposite pleat+double pleats forward sideseam