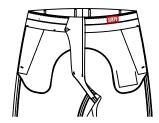

#### The inner under closure fabric fabric of the back crotch

T-340B Inner fly with fabric

T-340C Inner fly with pant lining

T-340D Inner fly with customer appointed fabric

### Bottom fabric of the back crotch

 $\triangle$ T-3514 bottom fabric of the back crotch:no crotch

T-3515 bottom fabric of the back crotch: Crotch with fabric

T-3516 bottom fabric of the back crotch: Crotch with pant lining