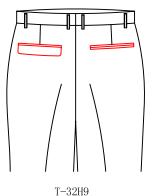

### Front Pocket Style

T-3100 **2.0** cm slant pocket

T-3101
3.2cm slant pocket

5.1 slant pocket+besom ticket pocket(8cm)

T-3105

T-3106

5.1 slant pocket with decorative 8cm width double besom ticket pocket

 $\begin{array}{c} {\rm T-}3123 \\ {\rm Very\; slant\; pocket\; with\; stripe} \end{array}$ 

 $^{\mathrm{T-}3124}$  2.5 slant pocket with stripe

T-3102
5.1cm slant pocket

T-3104  $\triangle$  2.5 slant pocket