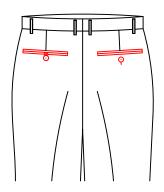

double besom left back pocket Point patch right back pocket

button right back pocket

pointed flap left pocket

T-32L1 double besom with button right back pocket/double besom pocket with loop and buttons

double besome with button right back pocket with loop and buttons/double besome left back pocket