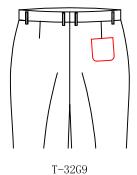

# Coin pocket

T-3530 △Right coin pocket

T-3531 Left coin pocket

T-3532 Left & right coin pocket

T-3533 No coin pocket

T-3534 double besom right change pocket (only for jeans pocket)

( just for jeans pocket)

left patch change pocket patch change pocket left and right patch change (just for jeans pocket) pocket(just for jeans pocket)

Brand label in the right of the back center seam of waist band-

T-364B

brand label in the center of left front pocket-