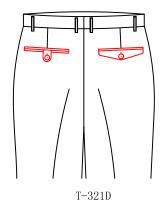

T-32H3

Patch left back pocket with no right back pocket

T-321R

double besom with square tab with button right back pocket \pointed flap with button left pocket

T-321E

double besom with square tab with button left back pocket \pointed flap with button right pocket