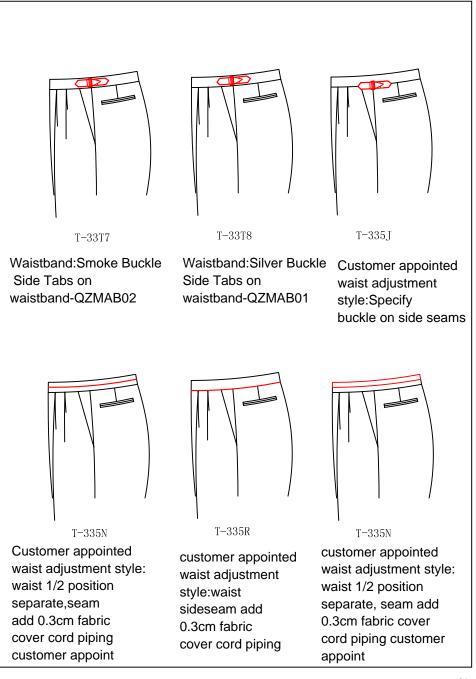

# Belt loop pic stitch style

T-33G9 Customer appointed belt loop pic stitch

T-33AK

Waistband:square adjust buckle add beltloop on the buckle

T-3376

Butterfly side waist adjustment pliers (6.5cm before the side seam, 8cm behind the side seam, The top is located at the center of the waist, plier pic stitch length 3.8cm)

T-33F1

Dark adjustment pliers-QZMAB02 Adjust the pliers with belt (adjust belt front short back long, the net length of front side seam is 4.5cm, and the net length of back side seam is 8.5cm)

T-33F2

Silver adjustment pliers-QZMAB01 Adjust the pliers with belt (adjust belt front short back long, the net length of front side seam is 4.5cm,and the net length of back side seam is 8.5cm)

## Back center seam style

T-334D **am style:** 

Back center seam style: 2.5cm width belt loop on back center seam

T-3346

Back center seam style: Beltloop in Center back waistband

T-3353

Back center seam style: I shape back waist slotting

T-3355

Back center seam style:back central seam with V shape opening

T-335C

Back center seam style:Back central seam V shape vent

T-335B

Back center seam style: I shape back waist slotting with flat bartack