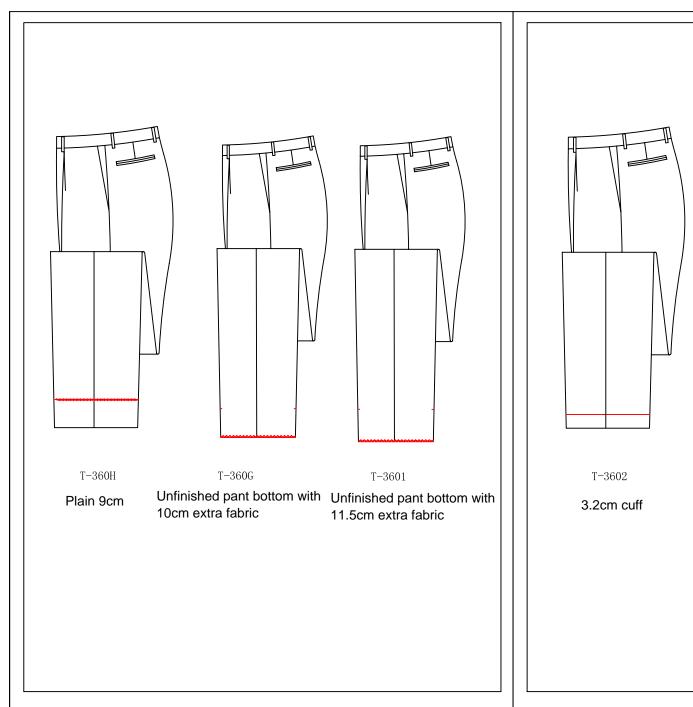

#### Heel guard style

T-33BB No heel guard

T-3611 Heel guar

T-3613 Heel guard is in the right back pocket

T-3614 Add whole circle heel guard belt at pant bottom

T-3616 The heel guard will be shipped with the pant

T-361G Pant bottom add customer appointed heel guards

T-361H Two pairs of heel guard, one on the bottom, and one shipped with the pant

T-361L Add whole circle heel guard belt at pant bottom, finished ribbon

T-361M Pant bottom add fabric label,edge add heel guards heel guards side point style

T-361P Add whole circle heel guard belt for pant bottom, but directly shipped with the pant

T-363N Add whole circle heel guard belt for pant bottom(Finished webbing), but individually shipped with the pant