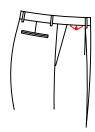

the opening 12cm, the depth is 12cm)

#### Front pocketing style

T-3144 add front pocketing deepth by 2cm

T-3145 reduce front pocketing deepth by 2cm

T-3146 reduce front pocketing deepth by 3cm

 $^{T-3147}$  reduce front pocketing deepth by 4cm  $_{T-3163}$  reduce front pocketing by 6cm  $\,$ 

T-314E add 4cm to the width 4cm to the deepth to the front pocket

T-3151 add front pocketing deepth by 5.0cm





No watch pocket



double besom front pocket w/left watch pocket



T-3170 Normal left watch pocket



T-318R right watch pocket with diamond flapÿleft watch pocket



T-3171 besom left pocket



T-3174 Left watch pocket with diamond flap





Right watch pocket with square flap



T-3177 Left watch pocket with square flap



T-3178 double besome left watch pocket









T-3186



T-3187



T-3188

with diamond flap and button

Right watch pocket Triangle flap, button on right watch pocket

double besome right watch pocket



T-318L

under waist and





T-318P

double besome left ABP double besem watch pocket 5cm right watch pocket (5cm below waistseam mouth width is 7cm /pocket opening 7cm)



T-318W vertical right welt

watch pocket (parallel to pocket open 3.5cm / 4cm under waistseam /pocket opening 10cm)

#### Inner watch pocket style



T-3173



Left inner watch pocket









right inner watch pocket

#### Watch Pocket welt fabric

 $T\mbox{--}318M$  outside pocket besome uses appointed fabric-  $T\mbox{--}319F$  normal right and left watch pocket opening 4.5cm

## Watch Pocekt Specifications

 $\begin{array}{ll} T-318S & \text{inner watch pocket appointe