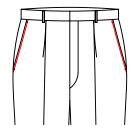

### Front Pocket Style

T-3100 **2.0** cm slant pocket

T-3101
3.2cm slant pocket

5.1 slant pocket+besom ticket pocket(8cm)

T-3105

T-3106

5.1 slant pocket with decorative 8cm width double besom ticket pocket

 $\begin{array}{c} {\rm T-}3123 \\ {\rm Very\; slant\; pocket\; with\; stripe} \end{array}$ 

 $^{\mathrm{T-}3124}$  2.5 slant pocket with stripe

T-3102
5.1cm slant pocket

T-3104  $\triangle$  2.5 slant pocket