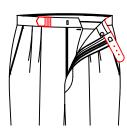

eam V shape vent: The thread of back central seam V shape vent appointted





fly style:Texas fly,1.7cm needle eyes on seam of fly

#### The inner under closure fabric fabric of the back crotch

T-340B Inner fly with fabric

T-340C Inner fly with pant lining

T-340D Inner fly with customer appointed fabric

#### Extender



No extension, with hook



No extension, with double hook



No extension, with button



T-3412

Pointed extender with hook & button

#### Extender



T-3413



T-3414



T-341H

Extension with button and hook Square extender Square extender with hook with double hooks



T-3415 Round extension with small extensionÿ



Pointed extender attached small pointed extender



T-3417 Square extender with small square extender



T-342A Squared extender with hook and button



T-341M Round extension with adjustable buckle



T-341F Square extender with samll extender and buttonhole and button





#### Hook

## T-341K Customer requst special hanger—

#### Extender length

T-341A Extension length:7.5cm

△ T-341B Extension length:5.5cm

T-341C Extension length:6.0cm

T-341D Extension length:6.5cm

T-341R Extension length:20cm

T-341T Extension length:4.5cm

T-341U Extension length:5cm

T-341X Extension length:15cm

T-341Y Extension length:13cm





T-34L9

0.1cm top stitch on extender

Waist band Knot style



T-341N

Double extender with 'I' bartack



T-34LA
Vertical I bartack
(On the same line
of the front fly pic stitch)











# Inner waistband suspender button

T-344U Inner waistband suspender button

T-344M Customer appointed suspender buttons innner