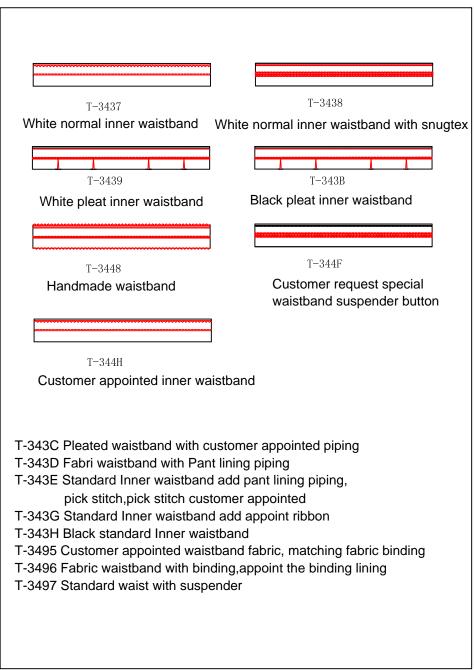

#### Inner waistband material

- T-3446 customer appointed materials for inner waistband,pocket,pocket wrapping,under closure, small rise,small rise piping and placket piping
- T-344W :customer appointed materials for inner waistband, pocket, under closure, small rise, small rise piping and placket piping
- T-344R :customer appointed materials for inner waistband under closure, small rise small rise piping and placket piping
- T-344D Material matched body fabric with fish bone fabric for inner waistband, pocketing,pocketing piping,bottom fly fabric,crotch fabric,crotch piping,front fly
- T-344S :fabric matched body fabric with fish bone fabric for inner waistband pocketing piping,bottom fly fabric,crotch fabric,crotch piping,front fly
- T-344J :fabric matched body fabric with twilled cotton fabric for inner waistband ,pocketing,pocketing piping,bottom fly fabric, crotch fabric,crotch piping,front fly
- T-344G fabric matched body fabric with twilled cotton fabric for inner waistband pocketing piping,bottom fly fabric,crotch fabric,crotch piping,front fly
- T-344T fabric matched body fabric with twilled cotton fabric for inner waistband bottom fly fabric,crotch fabric,crotch piping,front fly
- T-344P fabric matched twilled cotton fabric for inner waistband,
  - pocketing, pocketing piping, bottom fly fabric, crotch fabric,
- crotch piping front fly T-344K Fabric matched body fabric with twilled cotton fabric for inner waistband, pocketing,pocketing piping,crotch fabric,crotch piping,front fly
- T-344L fabric matched body fabric with twilled cotton fabric for inner waistband,crotch fabric,crotch piping,front fly
- T-344N fabric matched body fabric with twilled cotton fabric for innerwaistband, crotch fabric,crotch piping,front fly
- T-342Y Customer appointed materials for small rise, small rise piping, front fly piping-
- T-342F customer appointed materials for pocket, small rise, small rise piping and placket piping
- T-342E customer appoint fabric for pocket, pocket wrapping, under closure, small rise, small rise piping and placket piping
- T-342B customer appoint fabric for pocketing, pocketing piping, back of fly, crotch, crotch piping, back crotch, back crotch piping

# Inner waistband with customer appointed

T-344C Customer appoint fabric for inner waistband(only use pocket fabric-)

#### Hardness of waistband

T-344A Hardness of waistband inside: Double fuse waistband

 $\triangle$ T-344B Hardness of waistband inside:soft inner waistband

T-34W9 T-34W8

Hand made Top stitch inner waistband

# Inner waistband sewing form

T-345M

T-34W0

Hand made

Top stitch inside waistband

Inner waistband Top stitch

T-34J0 customer appointed inner waistband top stitch-