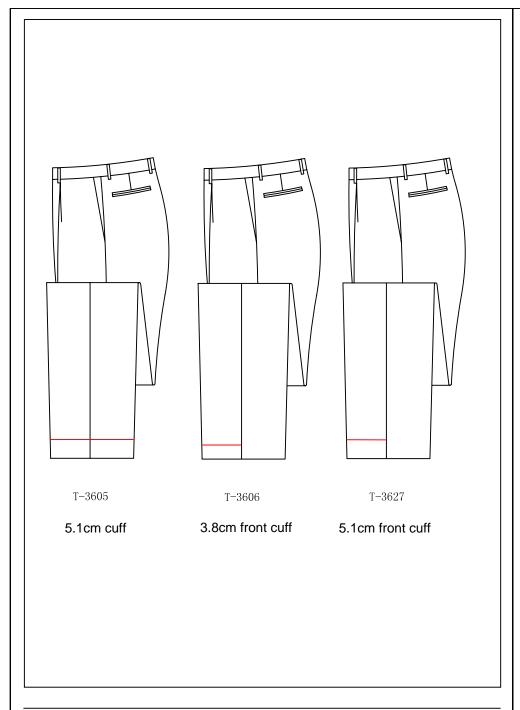

#### Heel guard style

T-33BB No heel guard

T-3611 Heel guar

T-3613 Heel guard is in the right back pocket

T-3614 Add whole circle heel guard belt at pant bottom

T-3616 The heel guard will be shipped with the pant

T-361G Pant bottom add customer appointed heel guards

T-361H Two pairs of heel guard, one on the bottom, and one shipped with the pant

T-361L Add whole circle heel guard belt at pant bottom, finished ribbon

T-361M Pant bottom add fabric label,edge add heel guards heel guards side point style

T-361P Add whole circle heel guard belt for pant bottom, but directly shipped with the pant

T-363N Add whole circle heel guard belt for pant bottom(Finished webbing), but individually shipped with the pant