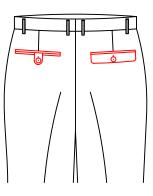

### Front Pocket Style

T-3100 **2.0** cm slant pocket

T-3101
3.2cm slant pocket

5.1 slant pocket+besom ticket pocket(8cm)

T-3105

T-3106

5.1 slant pocket with decorative 8cm width double besom ticket pocket

 $\begin{array}{c} {\rm T-}3123 \\ {\rm Very\; slant\; pocket\; with\; stripe} \end{array}$ 

 $^{\mathrm{T-}3124}$  2.5 slant pocket with stripe

T-3102
5.1cm slant pocket

T-3104  $\triangle$  2.5 slant pocket