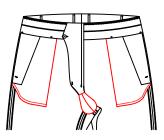

#### Front pocketing style

T-3144 add front pocketing deepth by 2cm

T-3145 reduce front pocketing deepth by 2cm

T-3146 reduce front pocketing deepth by 3cm

 $^{T-3147}$  reduce front pocketing deepth by 4cm  $_{T-3163}$  reduce front pocketing by 6cm  $\,$ 

T-314E add 4cm to the width 4cm to the deepth to the front pocket

T-3151 add front pocketing deepth by 5.0cm

No watch pocket

double besom front pocket w/left watch pocket

T-3170 Normal left watch pocket

T-318R right watch pocket with diamond flapÿleft watch pocket