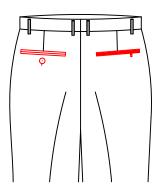

#### waistband pocket style

T-3161 left waist card bag

T-3162 right waist card bag

 $T\text{--}31\ell\,4$  Left and right car pockets ( between the inside waistband and outside waistband the width of the opening 12cm, the depth is 12cm )

Left car pockets ( between the inside waistband and outside waistband, the width of the opening 12cm, the depth is 12cm )

 $_{\mathrm{T-3168}}$  right car pockets ( between the inside waistband and outside waistband, the width of the opening 12cm, the depth is 12cm)