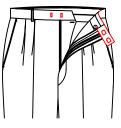

g style: Back waistband seam with flat bartack



T-329K

Back waist knoting style: Back waistband seam without bartack

#### The mid of back waist with V style knot for the opening



T-3359

The mid of back waist with V style, knot for the opening: Red X stitching on V Seam on pant

#### T-335S

back central seam V shape vent: The thread of back central seam V shape vent appointted





fly style:Texas fly,1.7cm needle eyes on seam of fly

#### The inner under closure fabric fabric of the back crotch

T-340B Inner fly with fabric

T-340C Inner fly with pant lining

T-340D Inner fly with customer appointed fabric

#### Extender



No extension, with hook



No extension, with double hook



No extension, with button



T-3412

Pointed extender with hook & button

#### Extender



T-3413



T-3414



T-341H

Extension with button and hook Square extender Square extender with hook with double hooks



T-3415 Round extension with small extensionÿ



Pointed extender attached small pointed extender



T-3417 Square extender with small square extender



T-342A Squared extender with hook and button



T-341M Round extension with adjustable buckle



T-341F Square extender with samll extender and buttonhole and button





#### Hook

## T-341K Customer requst special hanger—

#### Extender length

T-341A Extension length:7.5cm

△ T-341B Extension length:5.5cm

T-341C Extension length:6.0cm

T-341D Extension length:6.5cm

T-341R Extension length:20cm

T-341T Extension length:4.5cm

T-341U Extension length:5cm

T-341X Extension length:15cm

T-341Y Extension length:13cm





T-34L9