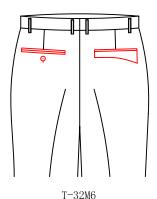

T-32M1

double besom right back pocket with button and button hole standard flap left back pocket

T - 32M2

double besom with button left back pocket/standard flap pocket

T - 32M3

double besom right back pocket with button and button hole /standard flap left back pocket with button and button hole

T - 32M4

double besom left back pocket with button and button hole /standard flap right back pocket with button and button hole

double besom right back pocket with button and button hole /Slant flap left back pocket