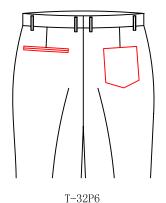

T-32G1

Only pointed flap right back pocket with button , no left back pocket

T-32G2

Only pointed flap left back pocket with button, no right back pocket

T-32P3 Only welt right back pocket no left back pocket

T-32P4

Only welt left back pocket no right back pocket

T-32G3 Only welt right back pocket

with button,no left back pocket

Only welt left back pocket with button, no right back pocket

T-32G5

T-32G6

Only point patch right back pocket, no left back pocket