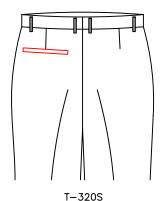

T-321N

double besom with square tab with button right left pocket\ flap with button rigth pocket

Back pocket style: only left back pocket sigle besom hide button back pocket, no right back pocket

Back pocket style: only right back pocket sigle besom hide button back pocket, no left back pocket