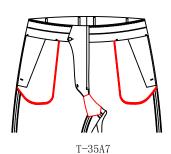

## Type of pocket and U-rise bottom

T-35M1

Square pocket inner pick stitching no cratch

T-35M2
Rounded pocketing
binding,(no crotch),net fly

T-35M3
Rounded pocketing binding, with single layer fly

Square pocket inner 0.5cm pick stitching no cratch fabric

T-35M5
Conjointed pocket inside with sitching,under fly without crotch fabric

T-35M6
Conjointed pocket inside with 0.5cm pic stitch, under fly without crotch fabric

Conjointed pocket with piping,under fly without crotch fabric

Square pocket inner sewing outer top stitch with single layer top fly fabric, no cratch

T-35A1

Square pocket inner with top stitch, bottom placket with tail

T-35A2

Round pocket with piping, under closure with tail

T-35B7

Round pocketing with piping, singel layer cloth attached to front fly,bottom fly with tail

T-35A3

Stitch from inner square pocket to outter square pocket

T-35A4

Pocketing with top stitch outside, bottom fly fabric with tail

T-35A5

Connection pocketing with pick stitch, crotch cover with tail

T-35C6

Conjointed pocket with piping, under fly with extra fabric

T-35A6

Square pocket inner pick stitching diamond cratch

T-35C7
sugare pocket inner sewing outer top stitch with single layer top fly fabric, diamond cratch

round inner pocket with piping

T-35A8

Conjointed pocket inside with stitching ,diamond crotch fabric

1-99Wa

Conjointed pocket inside with stitching ,diamond crotch fabric

T-35B1

Conjointed pocket inside with 0.5cm outside pic stitch, diamond crotch fabric

T-35B2

square pocketing with top stitch outside,oval crotch fabric

T-35B3

Carbon Pocketing with binding, crotch with ellipse shape gusset

T-35B4

Square pocketing with top stitch,crotch with ellipse gusset

T-35B5

Conjointed pocket inside with stitching, ellipse crotch fabric

T-35B6

Conjointed pocket inside with 0.5cm pic stitch, ellipse crotch fabric

T-35A0

square pocket inner pick stitching QX cratch fabric