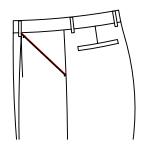

# Front pleat knot form

T-319E Front pleat with 0.6 cm horizontal knot T-319H Front pleat with 1 cm horizontal knot