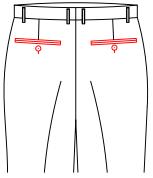

T-314E add 4cm to the width 4cm to the deepth to the front pocket

T-3151 add front pocketing deepth by 5.0cm

No watch pocket

double besom front pocket w/left watch pocket

T-3170 Normal left watch pocket

T-318R right watch pocket with diamond flapÿleft watch pocket