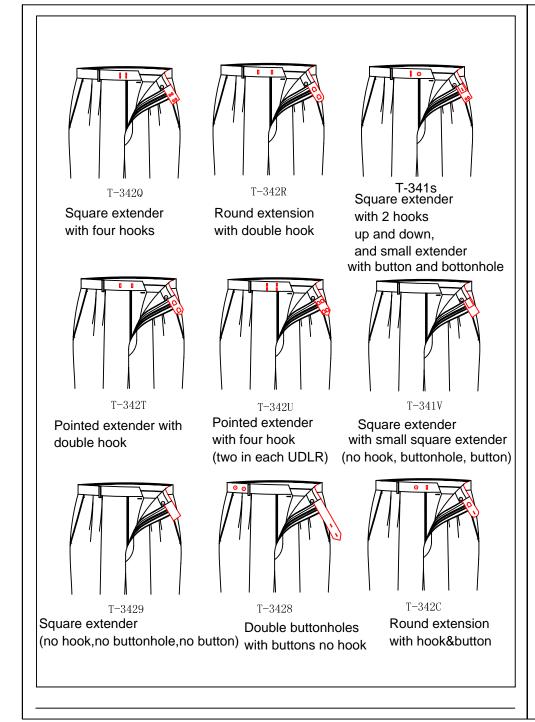

#### Extender

No extension, with hook

No extension, with double hook

No extension, with button

T-3412

Pointed extender with hook & button

#### Extender

T-3413

T-3414

T-341H

Extension with button and hook Square extender Square extender with hook with double hooks

T-3415 Round extension with small extensionÿ

Pointed extender attached small pointed extender

T-3417 Square extender with small square extender

T-342A Squared extender with hook and button

T-341M Round extension with adjustable buckle

T-341F Square extender with samll extender and buttonhole and button

#### Extender with Fabric-cover Button

T-341L Extender with fabric-covered button-T-343L Extender with customer appointed button-( Please ignore this option if no button for extender)