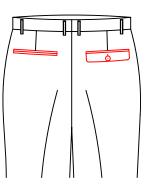

Patch right back pocket with circular bead,no left back pocket

Patch left back pocket with circular bead,no right back pocket

T-32H2

Patch right back pocket with circular bead button&buttonhole circular bead button&buttonhole no left back pocket

T-32H3

Patch left back pocket with no right back pocket

T-321R

double besom with square tab with button right back pocket \pointed flap with button left pocket

T-321E

double besom with square tab with button left back pocket \pointed flap with button right pocket