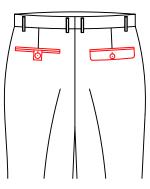

T-32K6 double besome right pocket pointed flap left back pocket

T-32K7
double besome left pocket
pointed flap right back pocket

double besome right pocket pointed left back pocket with button and hole

double besom left back pocket right back pocket with wing flap and button