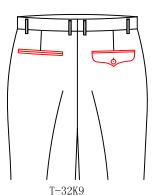

T-32H3

Patch left back pocket with no right back pocket

T-321R

double besom with square tab with button right back pocket \pointed flap with button left pocket

T-321E

double besom with square tab with button left back pocket \pointed flap with button right pocket