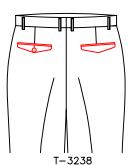

T-314E add 4cm to the width 4cm to the deepth to the front pocket

T-3151 add front pocketing deepth by 5.0cm

No watch pocket

double besom front pocket w/left watch pocket

T-3170 Normal left watch pocket

T-318R right watch pocket with diamond flapÿleft watch pocket

T-3171 besom left pocket

T-3174 Left watch pocket with diamond flap

Right watch pocket with square flap

T-3177 Left watch pocket with square flap

T-3178 double besome left watch pocket

T-3186

T-3187

T-3188