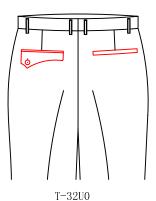

T-31A8

0.3cm top stitching for front pocket

T-31A9

Front pocket with 0.1\*0.7 top stitching

double bosom back pocket (no buttons and buttonholes)

T−3201
△ double besom with button back pockets

Double besom with tab and button back pockets

T-3202

Double besom with pointed tab and button back pocket

T-3203

Double besom hide button back pocket

double besome decorative back pocket with buttonsÿ and no buttonhole

T-320N double welt left decoration pocket, without button and buttonhole, no right pocket