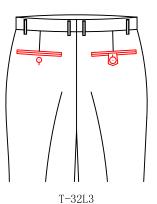

double besom with button left back pocket /double besom right back pocket with square tab and button through

T-32L6

double besom right back pocket with button and button hole double besom left back pocket with round tab and button