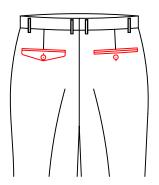

# Back fake pocket style

T-3266

double besom decorating pocket 2.5cm below right back pocket (pocket opening 5cm)