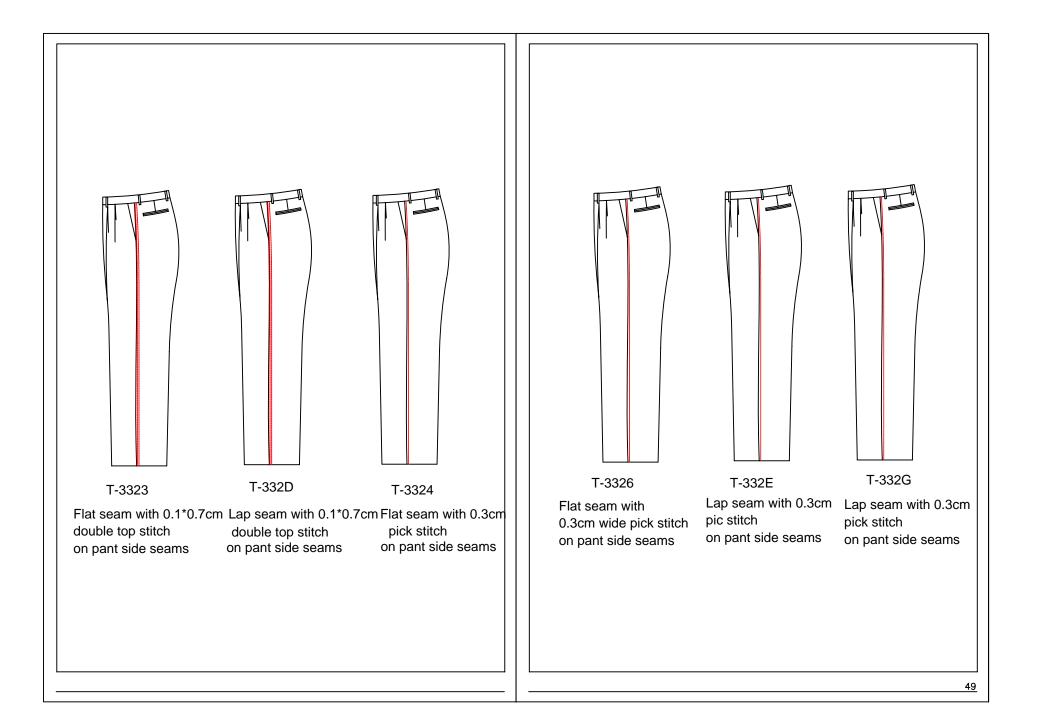

# Sideseam stiching style T-332J Side seam top/pick stitching appointed thread# -Satin fabric T-331B With plain satin T-331J Customer appointed satin-Waistband fabric T-33A1 Satin waistband T-33A2 Customer appointed waistband -T-33A6 Waistband with reverse side of customer appointed fabric-T-33A9 Outside waistband with 1.5cm fabric, customer appointed the fabric-T-33AG Waistband up and down center 1.2cm wide customer appoint fabric -