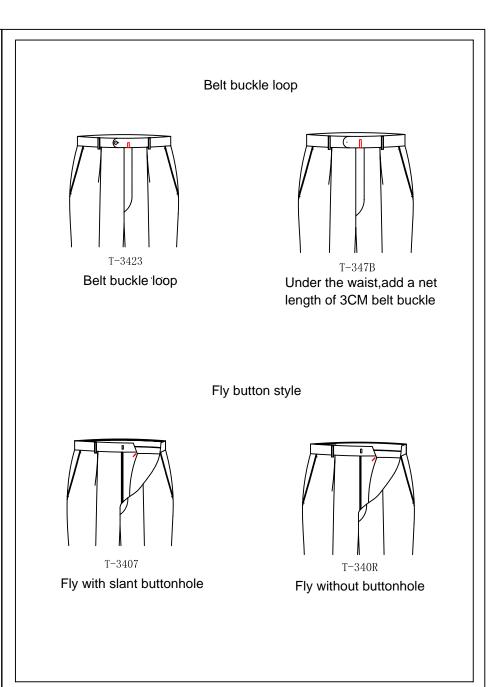

#### T-335S

back central seam V shape vent: The thread of back central seam V shape vent appointted

fly style:Texas fly,1.7cm needle eyes on seam of fly

#### The inner under closure fabric fabric of the back crotch

T-340B Inner fly with fabric

T-340C Inner fly with pant lining

T-340D Inner fly with customer appointed fabric

#### Extender

No extension, with hook

No extension, with double hook

No extension, with button

T-3412

Pointed extender with hook & button