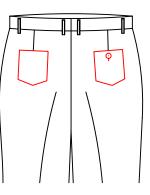

# Coin pocket

T-3530 △Right coin pocket

T-3531 Left coin pocket

T-3532 Left & right coin pocket

T-3533 No coin pocket

T-3534 double besom right change pocket (only for jeans pocket)

( just for jeans pocket)

left patch change pocket patch change pocket left and right patch change (just for jeans pocket) pocket(just for jeans pocket)

Brand label in the right of the back center seam of waist band-

T-364B

brand label in the center of left front pocket-