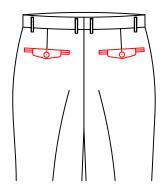

T-314E add 4cm to the width 4cm to the deepth to the front pocket

T-3151 add front pocketing deepth by 5.0cm

No watch pocket

double besom front pocket w/left watch pocket

T-3170 Normal left watch pocket

T-318R right watch pocket with diamond flapÿleft watch pocket