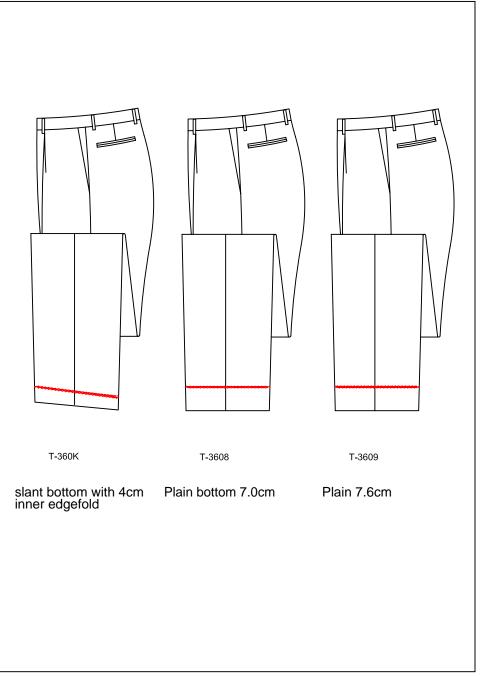

ant only)



 $_{T=35C3}$  Extra fabric on front pocket to  $_{T=35C8}$  Extra fabric on front avoid pocket pop(plain pant only)

pocket--use fabric

## Back rise



T-3520  $\triangle$  Back rise stitched



T-3523 net shape wrapping all used on side seam, inner seam and back crotch seam

T-3522 front fly and back rise sewn piping, piping use fabric--

T-352B Piping match pant lining on back rise

T-352E back rise piping use fabric--

# Coin pocket



T-3530 △Right coin pocket



T-3531 Left coin pocket



T-3532 Left & right coin pocket



T-3533 No coin pocket



T-3534 double besom right change pocket (only for jeans pocket)





( just for jeans pocket)

left patch change pocket patch change pocket left and right patch change (just for jeans pocket) pocket(just for jeans pocket)



























Brand label in the right of the back center seam of waist band-



T-364B

brand label in the center of left front pocket-



T-364Z

Brand label in the left front of the waist band 12cm from upside and placket/ both side sideseams



T-364E

Brand label add on 3cm above right waist card pocket fabric



T-3645

Brand label sewing on the snugtex in the center of right front waistband 8cm from the first beltloop to sideseam



T-3644

Brand label sewing under the snugtex in the center of right front waistband 8cm from the first beltloop to sideseam



T-364A

Brand label in the center of back waistband-





T-364C

Brand label in the center of right front pocket

T-364D

Brand label in the left back pocket bottom 1cm below

### Fabric loop position



T-364Y

Pocket f