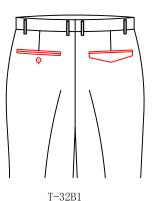

T-33B1 Normal belt loop not sewing on the trouser, delivery with garments
T-33BA Slant belt loop