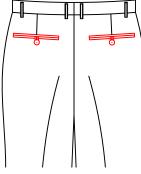

T-314E add 4cm to the width 4cm to the deepth to the front pocket

T-3151 add front pocketing deepth by 5.0cm

No watch pocket

double besom front pocket w/left watch pocket

T-3170 Normal left watch pocket

T-318R right watch pocket with diamond flapÿleft watch pocket

T-3171 besom left pocket

T-3174 Left watch pocket with diamond flap

Right watch pocket with square flap

T-3177 Left watch pocket with square flap

T-3178 double besome left watch pocket

T-3186

T-3187

T-3188