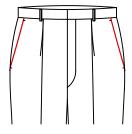

\text{inner watch pocket appointed depth and width:} 12cm*8cm \\ T-318V & \text{inner watch pocket appointed depth and width:} 10cm*10cm \\ T-318V & \text{inner watch pocket appointed depth and width:} 7.6cm*7.6cm \\ \end{array}$ 

#### Seam fixing style for front large pocket



T-3196

Temporary hand sawing on front pocket

T-319B Blind stitch on front pocket

#### Front Pocket Bartack Style



 $\begin{array}{ccc} & & & & & & & & & & \\ \text{T-3190} & & & & & & & & \\ \text{front pocket-no} & & & & & & \\ \text{bartack} & & & & & & \\ \text{shape bartack} & & & & & \\ \end{array}$ 



T-3192
'D' bartack(only welt and double besom pocket can choose)



T-3193

front pocket edge with '-'shape bartack



T-3194

Front besom or welt pockets with X bartack

## Front Pocket Stiching Style



T-3302

fabric label in the center of right front waistband(The fabric number which start from DA does not use this craft)



T-31A1

0.15 top stitching for front pocket



T-31A2

0.15 pick stitching for front pocket



△ T-31A3

0.6 top stitching for front pocket



T-31A4

0.6cm wide pick stitch on front pkt



T-31A5

0.6 pick stitching for front pocket



T-31A6

no top stitch on front pocekts



T-31A8

0.3cm top stitching for front pocket



T-31A9

Front pocket with 0.1\*0.7 top stitching









double bosom back pocket (no buttons and buttonholes)



T−3201
△ double besom with button back pockets



Double besom with tab and button back pockets

T-3202



Double besom with pointed tab and button back pocket

T-3203



Double besom hide button back pocket



double besome decor