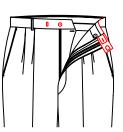

#### Extender

No extension, with hook

No extension, with double hook

No extension, with button

T-3412

Pointed extender with hook & button

#### Extender

T-3413

T-3414

T-341H

Extension with button and hook Square extender Square extender with hook with double hooks

T-3415 Round extension with small extensionÿ

Pointed extender attached small pointed extender

T-3417 Square extender with small square extender

T-342A Squared extender with hook and button

T-341M Round extension with adjustable buckle

T-341F Square extender with samll extender and buttonhole and button

#### Extender length

T-341A Extension length:7.5cm

△ T-341B Extension length:5.5cm

T-341C Extension length:6.0cm

T-341D Extension length:6.5cm

T-341R Extension length:20cm

T-341T Extension length:4.5cm

T-341U Extension length:5cm

#### Extender with Fabric-cover Button

T-341L Extender with fabric-covered button-T-343L Extender with customer appointed button-( Please ignore this option if no button for extender)