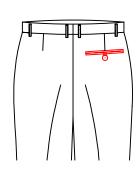

#### Watch Pocket welt fabric

 $T\mbox{--}318M$  outside pocket besome uses appointed fabric-  $T\mbox{--}319F$  normal right and left watch pocket opening 4.5cm