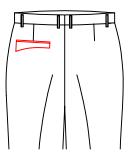

### Front Pocket Style

T-3100 **2.0** cm slant pocket

T-3101
3.2cm slant pocket

5.1 slant pocket+besom ticket pocket(8cm)

T-3105

T-3106

5.1 slant pocket with decorative 8cm width double besom ticket pocket

 $\begin{array}{c} {\rm T-}3123 \\ {\rm Very\; slant\; pocket\; with\; stripe} \end{array}$ 

 $^{\mathrm{T-}3124}$  2.5 slant pocket with stripe

T-3102
5.1cm slant pocket

T-3104  $\triangle$  2.5 slant pocket