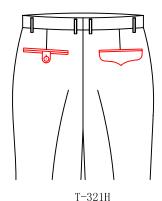

with diamond flap and button

Right watch pocket Triangle flap, button on right watch pocket

double besome right watch pocket

T-318L

under waist and

T-318P

double besome left ABP double besem watch pocket 5cm right watch pocket (5cm below waistseam mouth width is 7cm /pocket opening 7cm)

T-318W vertical right welt

watch pocket (parallel to pocket open 3.5cm / 4cm under waistseam /pocket opening 10cm)