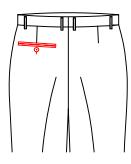

#### Watch Pocket welt fabric

 $T\mbox{--}318M$  outside pocket besome uses appointed fabric-  $T\mbox{--}319F$  normal right and left watch pocket opening 4.5cm