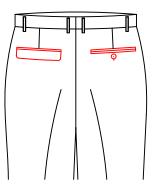

### Front Pocket Style

T-3100 **2.0** cm slant pocket

T-3101
3.2cm slant pocket

5.1 slant pocket+besom ticket pocket(8cm)

T-3105

T-3106

5.1 slant pocket with decorative 8cm width double besom ticket pocket

 $\begin{array}{c} {\rm T-}3123 \\ {\rm Very\; slant\; pocket\; with\; stripe} \end{array}$ 

 $^{\mathrm{T-}3124}$  2.5 slant pocket with stripe

T-3102
5.1cm slant pocket

T-3104  $\triangle$  2.5 slant pocket