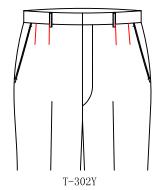

Single pleat pant with side dart

T-302P

One box pleat

 $$\rm T\mbox{-}302K$$  Front pleats in line with belt loops

One box pleat+one pleat forward sideseam

one opposite pleat+double pleats forward sideseam