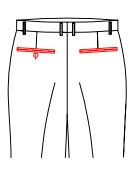

T-314E add 4cm to the width 4cm to the deepth to the front pocket

T-3151 add front pocketing deepth by 5.0cm

No watch pocket

double besom front pocket w/left watch pocket

T-3170 Normal left watch pocket

T-318R right watch pocket with diamond flapÿleft watch pocket