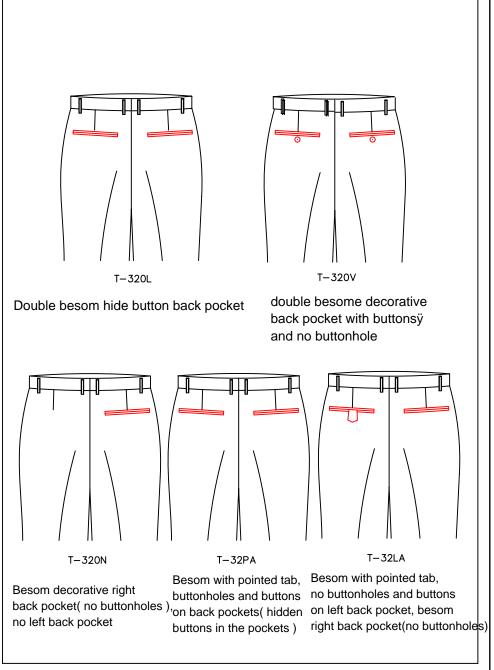

T-31A8

0.3cm top stitching for front pocket

T-31A9

Front pocket with 0.1\*0.7 top stitching

double bosom back pocket (no buttons and buttonholes)

T−3201
△ double besom with button back pockets

Double besom with tab and button back pockets

T-3202

Double besom with pointed tab and button back pocket

T-3203

Double besom hide button back pocket

double besome decorative back pocket with buttonsÿ and no buttonhole

T-320N double welt left decoration pocket, without button and buttonhole, no right pocket

T-32PA double welt pocket with pointed tab, button and buttonhole (button and buttonhole inside of the pocket)

T-32LA
double welt with tab
left pocket, double
welt right pocket
(no button and buttonhole)

pocket,no right back

pocket

rounded patch back pocket with button and buttonhole

T-320F

Double besom right back pocket,no left back pocket

T=322E double besom left back pocket with button and button hole /double besom decorating right back pocket