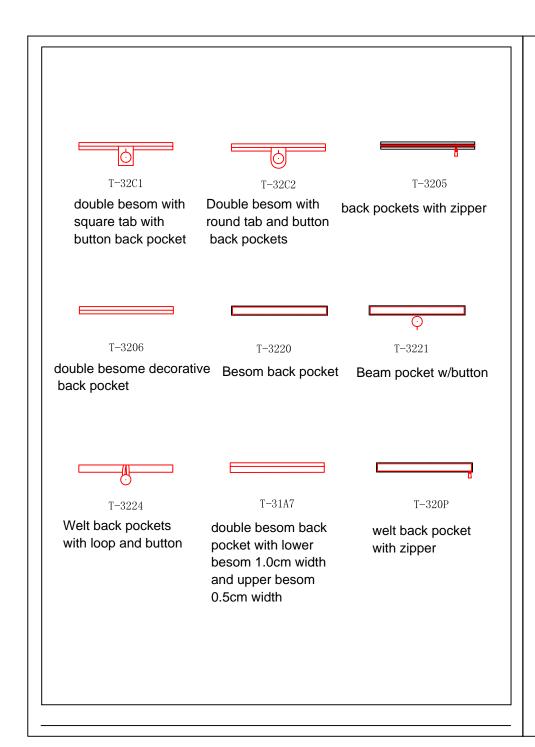

T-31A8

0.3cm top stitching for front pocket

T-31A9

Front pocket with 0.1\*0.7 top stitching

double bosom back pocket (no buttons and buttonholes)

T−3201
△ double besom with button back pockets

Double besom with tab and button back pockets

T-3202

Double besom with pointed tab and button back pocket

T-3203

Double besom hide button back pocket

double besome decorative back pocket with buttonsÿ and no buttonhole

T-320N double welt left decoration pocket, without button and buttonhole, no right pocket

T-32PA double welt pocket with pointed tab, button and buttonhole (button and buttonhole inside of the pocket)

T-32LA
double welt with tab
left pocket, double
welt right pocket
(no button and buttonhole)

pocket,no right back

pocket

rounded patch back pocket with button and buttonhole

T-320F

Double besom right back pocket,no left back pocket

T=322E double besom left back pocket with button and button hole /double besom decorating right back pocket

double besom right back pocket with button and button hole /double besom decorating left back pocket

Double besom right back pocket with button and buttonhole, no left back pocket

T-32C7

Double besom left back pocket with button and buttonhole, no right back pocket

T-32A1
Only double besom right back pocket with tab and button , no left back pocket

T-32 \( \text{32} \)

Only double besom left back pocket with tab and button, no right back pocket

Only welt with tap on left back pocket, no right back pocket

T-32C9

Only doube besom right back pocket with pointed tab and button, no left back pocket

T-32D1

Only doube besom left back pocket with pointed tab and button, no right back pocket

T-32D2

Only doube besom right back pocket with square tab and button, no left back pocket

T-32D3

Only doube besom left back pocket with square tab and button, no right back pocket

T-32D4

Double besom round tab right back pocket with button and buttonhole, no left back pocket

T-32D5

Double besom round tab left back pocket with button and buttonhole, no right back pocket

T-32D6

Double besom right back pocket with triangle button and buttonhole, no left back pocket

T-32D7

Double besom left back pocket with triangle button and buttonhole, no right back pocket

T-32D8

Only right back besomzipper pocket , no left back pocket

T-32D9

Only left back besomzipper pocket , no right back pocket

T-32E1

Only standard flap left back pocket , no right back pocket .

T-32E2

Only standard flap left back pocket , no right back pocket .

T-32E3