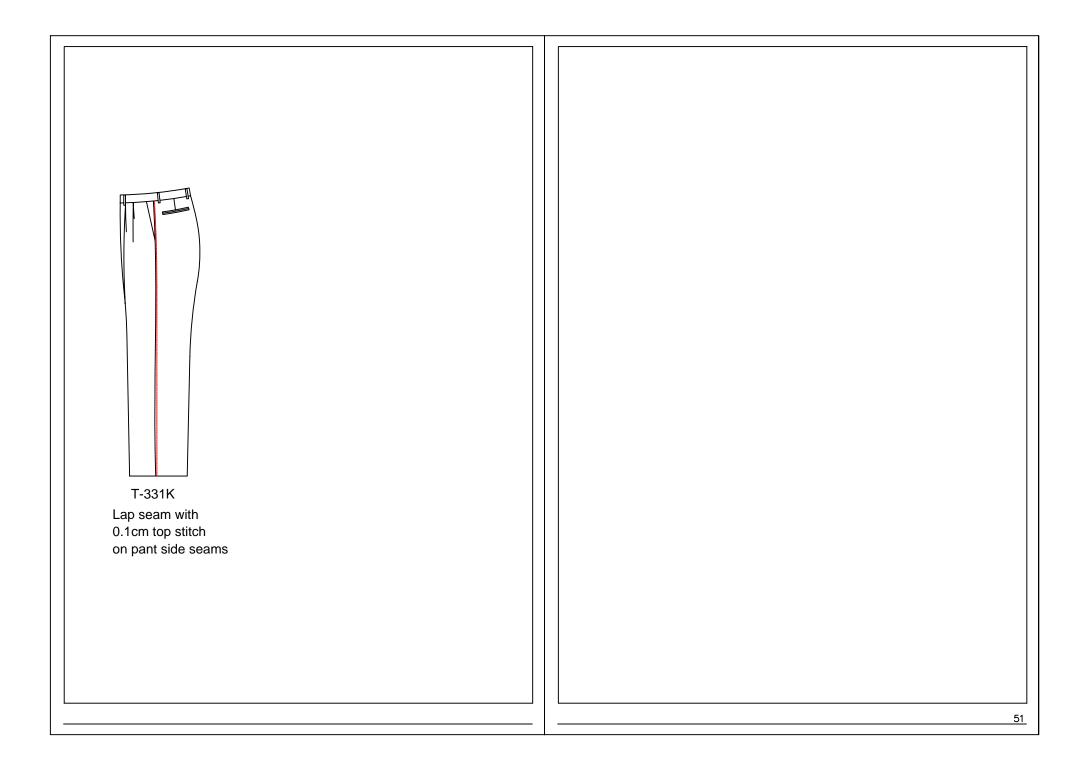

# Sideseam stiching style T-332J Side seam top/pick stitching appointed thread# -Satin fabric T-331B With plain satin T-331J Customer appointed satin-Waistband fabric T-33A1 Satin waistband T-33A2 Customer appointed waistband -T-33A6 Waistband with reverse side of customer appointed fabric-T-33A9 Outside waistband with 1.5cm fabric, customer appointed the fabric-T-33AG Waistband up and down center 1.2cm wide customer appoint fabric -