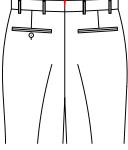

# Coin pocket

T-3530 △Right coin pocket

T-3531 Left coin pocket

T-3532 Left & right coin pocket

T-3533 No coin pocket

T-3534 double besom right change pocket (only for jeans pocket)

( just for jeans pocket)

left patch change pocket patch change pocket left and right patch change (just for jeans pocket) pocket(just for jeans pocket)

Brand label in the right of the back center seam of waist band-

T-364B

brand label in the center of left front pocket-