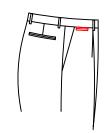

g 12cm, the depth is 12cm)

#### Front pocketing style

T-3144 add front pocketing deepth by 2cm

T-3145 reduce front pocketing deepth by 2cm

T-3146 reduce front pocketing deepth by 3cm

 $^{T-3147}$  reduce front pocketing deepth by 4cm  $_{T-3163}$  reduce front pocketing by 6cm  $\,$ 

T-314E add 4cm to the width 4cm to the deepth to the front pocket

T-3151 add front pocketing deepth by 5.0cm





No watch pocket



double besom front pocket w/left watch pocket



T-3170 Normal left watch pocket



T-318R right watch pocket with diamond flapÿleft watch pocket



T-3171 besom left pocket



T-3174 Left watch pocket with diamond flap





Right watch pocket with square flap



T-3177 Left watch pocket with square flap



T-3178 double besome left watch pocket









T-3186



T-3187



T-3188

with diamond flap and button

Right watch pocket Triangle flap, button on right watch pocket

double besome right watch pocket



T-318L

under waist and





T-318P

double besome left ABP double besem watch pocket 5cm right watch pocket (5cm below waistseam mouth width is 7cm /pocket opening 7cm)



T-318W vertical right welt

watch pocket (parallel to pocket open 3.5cm / 4cm under waistseam /pocket opening 10cm)

#### Inner watch pocket style



T-3173



Left inner watch pocket









right inner watch pocket

#### Watch Pocket welt fabric

 $T\mbox{--}318M$  outside pocket besome uses appointed fabric-  $T\mbox{--}319F$  normal right and left watch pocket opening 4.5cm

## Watch Pocekt Specifications

 $\begin{array}{ll} T-318S & \text{inner watch pocket appointed depth an