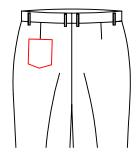

### Front Pocket Style

T-3100 **2.0** cm slant pocket

T-3101
3.2cm slant pocket

5.1 slant pocket+besom ticket pocket(8cm)

T-3105

T-3106

5.1 slant pocket with decorative 8cm width double besom ticket pocket

 $\begin{array}{c} {\rm T-}3123 \\ {\rm Very\; slant\; pocket\; with\; stripe} \end{array}$ 

 $^{\mathrm{T-}3124}$  2.5 slant pocket with stripe

T-3102
5.1cm slant pocket

T-3104  $\triangle$  2.5 slant pocket