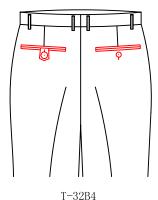

T-32L7

double besom left back pocket with button and button hole double besom right back pocket with round tab and button

T-32L8

double besom with button right back pocket/zip left pocket

T-32L9

double besom with button left back pocket/zip back right pocket