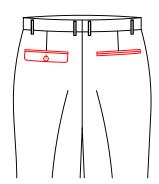

#### waistband pocket style

T-3161 left waist card bag

T-3162 right waist card bag

 $T\text{--}31\ell\,4$  Left and right car pockets ( between the inside waistband and outside waistband the width of the opening 12cm, the depth is 12cm )

Left car pockets ( between the inside waistband and outside waistband, the width of the opening 12cm, the depth is 12cm )

 $_{\mathrm{T-3168}}$  right car pockets ( between the inside waistband and outside waistband, the width of the opening 12cm, the depth is 12cm)