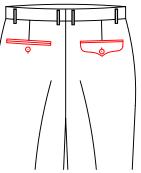

### Front Pocket Style

T-3100 **2.0** cm slant pocket

T-3101
3.2cm slant pocket

5.1 slant pocket+besom ticket pocket(8cm)

T-3105

T-3106

5.1 slant pocket with decorative 8cm width double besom ticket pocket

 $\begin{array}{c} {\rm T-}3123 \\ {\rm Very\; slant\; pocket\; with\; stripe} \end{array}$ 

 $^{\mathrm{T-}3124}$  2.5 slant pocket with stripe

T-3102
5.1cm slant pocket

T-3104  $\triangle$  2.5 slant pocket

#### Front pocket openings styles

T-3140 front pocket split seam with customer appointed fabric-

T-3142 front slant pocket with customer appointed fabric-

 $^{T-314\mathrm{K}}$  The opening of front pockets -1.0cm