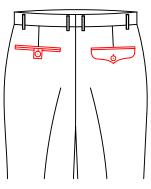

T-314E add 4cm to the width 4cm to the deepth to the front pocket

T-3151 add front pocketing deepth by 5.0cm

No watch pocket

double besom front pocket w/left watch pocket

T-3170 Normal left watch pocket

T-318R right watch pocket with diamond flapÿleft watch pocket

T-3171 besom left pocket

T-3174 Left watch pocket with diamond flap

Right watch pocket with square flap

T-3177 Left watch pocket with square flap

T-3178 double besome left watch pocket

T-3186

T-3187

T-3188

with diamond flap and button

Right watch pocket Triangle flap, button on right watch pocket

double besome right watch pocket

T-318L

under waist and

T-318P

double besome left ABP double besem watch pocket 5cm right watch pocket (5cm below waistseam mouth width is 7cm /pocket opening 7cm)

T-318W vertical right welt

watch pocket (parallel to pocket open 3.5cm / 4cm under waistseam /pocket opening 10cm)

#### Inner watch pocket style

T-3173

Left inner watch pocket

right inner watch pocket

#### Watch Pocket welt fabric

 $T\mbox{--}318M$  outside pocket besome uses appointed fabric-  $T\mbox{--}319F$  normal right and left watch pocket opening 4.5cm