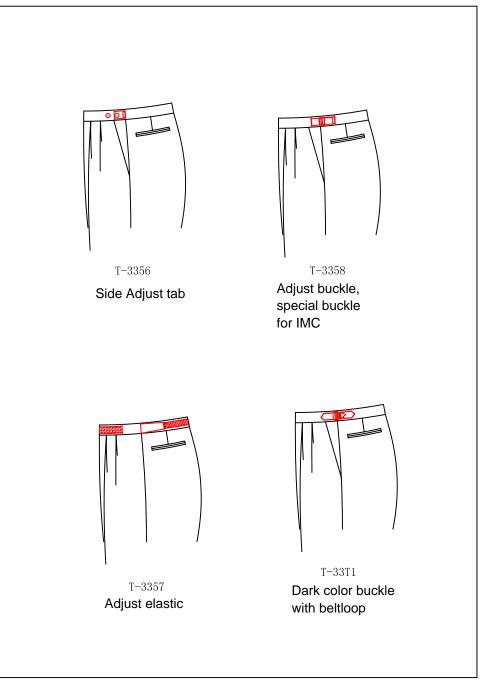

# Belt loop pic stitch style

T-33G9 Customer appointed belt loop pic stitch

T-33AK

Waistband:square adjust buckle add beltloop on the buckle

T-3376

Butterfly side waist adjustment pliers (6.5cm before the side seam, 8cm behind the side seam, The top is located at the center of the waist, plier pic stitch length 3.8cm)

T-33F1

Dark adjustment pliers-QZMAB02 Adjust the pliers with belt (adjust belt front short back long, the net length of front side seam is 4.5cm, and the net length of back side seam is 8.5cm)

T-33F2

Silver adjustment pliers-QZMAB01 Adjust the pliers with belt (adjust belt front short back long, the net length of front side seam is 4.5cm,and the net length of back side seam is 8.5cm)