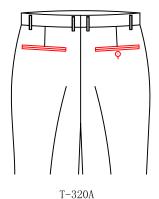

T-31A8

0.3cm top stitching for front pocket

T-31A9

Front pocket with 0.1\*0.7 top stitching

double bosom back pocket (no buttons and buttonholes)

T−3201
△ double besom with button back pockets

Double besom with tab and button back pockets

T-3202

Double besom with pointed tab and button back pocket

T-3203

Double besom hide button back pocket

double besome decorative back pocket with buttonsÿ and no buttonhole

T-320N double welt left decoration pocket, without button and buttonhole, no right pocket