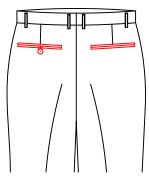

T-32PA double welt pocket with pointed tab, button and buttonhole (button and buttonhole inside of the pocket)

T-32LA
double welt with tab
left pocket, double
welt right pocket
(no button and buttonhole)

pocket,no right back

pocket

rounded patch back pocket with button and buttonhole

T-320F

Double besom right back pocket,no left back pocket

T=322E double besom left back pocket with button and button hole /double besom decorating right back pocket