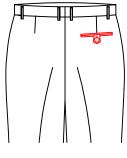

### Front Pocket Style

T-3100 **2.0** cm slant pocket

T-3101
3.2cm slant pocket

5.1 slant pocket+besom ticket pocket(8cm)

T-3105

T-3106

5.1 slant pocket with decorative 8cm width double besom ticket pocket

 $\begin{array}{c} {\rm T-}3123 \\ {\rm Very\; slant\; pocket\; with\; stripe} \end{array}$ 

 $^{\mathrm{T-}3124}$  2.5 slant pocket with stripe

T-3102
5.1cm slant pocket

T-3104  $\triangle$  2.5 slant pocket