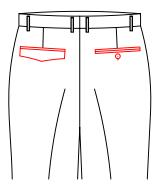

T-3202

Double besom with pointed tab and button back pocket

T-3203

Double besom hide button back pocket

double besome decorative back pocket with buttonsÿ and no buttonhole

T-320N double welt left decoration pocket, without button and buttonhole, no right pocket

T-32PA double welt pocket with pointed tab, button and buttonhole (button and buttonhole inside of the pocket)

T-32LA
double welt with tab
left pocket, double
welt right pocket
(no button and buttonhole)