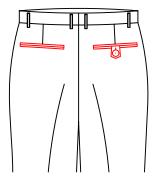

pocket,no right back

pocket

rounded patch back pocket with button and buttonhole

T-320F

Double besom right back pocket,no left back pocket

T=322E double besom left back pocket with button and button hole /double besom decorating right back pocket