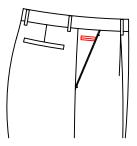

# Pleat distance

T-30P1 Space between front pleats:3.8cm between 1st and 2nd pleat