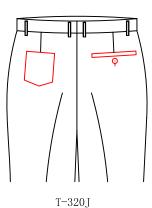

T-3202

Double besom with pointed tab and button back pocket

T-3203

Double besom hide button back pocket

double besome decorative back pocket with buttonsÿ and no buttonhole

T-320N double welt left decoration pocket, without button and buttonhole, no right pocket