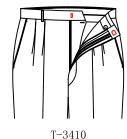

#### Extender

No extension, with hook

No extension, with double hook

No extension, with button

T-3412

Pointed extender with hook & button

#### Extender

T-3413

T-3414

T-341H

Extension with button and hook Square extender Square extender with hook with double hooks

T-3415 Round extension with small extensionÿ

Pointed extender attached small pointed extender