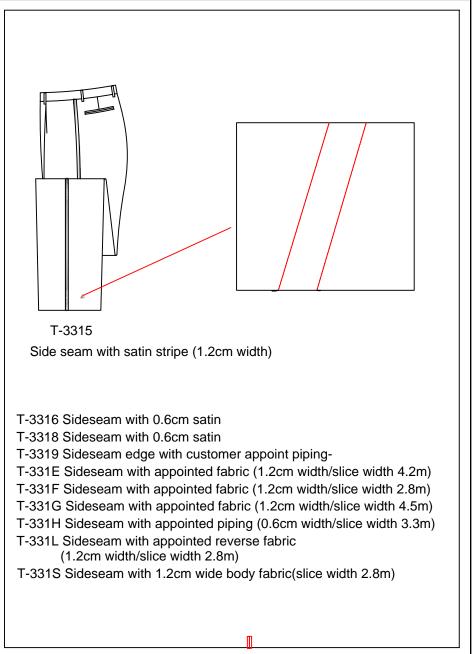

# Sideseam stiching style T-332J Side seam top/pick stitching appointed thread# -Satin fabric T-331B With plain satin T-331J Customer appointed satin-Waistband fabric T-33A1 Satin waistband T-33A2 Customer appointed waistband -T-33A6 Waistband with reverse side of customer appointed fabric-T-33A9 Outside waistband with 1.5cm fabric, customer appointed the fabric-T-33AG Waistband up and down center 1.2cm wide customer appoint fabric -