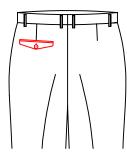

### Front Pocket Style

T-3100 **2.0** cm slant pocket

T-3101
3.2cm slant pocket

5.1 slant pocket+besom ticket pocket(8cm)

T-3105

T-3106

5.1 slant pocket with decorative 8cm width double besom ticket pocket

 $\begin{array}{c} {\rm T-}3123 \\ {\rm Very\; slant\; pocket\; with\; stripe} \end{array}$ 

 $^{\mathrm{T-}3124}$  2.5 slant pocket with stripe

T-3102
5.1cm slant pocket

T-3104  $\triangle$  2.5 slant pocket