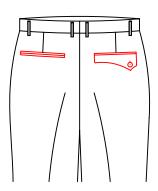

### Front Pocket Style

T-3100 **2.0** cm slant pocket

T-3101
3.2cm slant pocket

5.1 slant pocket+besom ticket pocket(8cm)

T-3105

T-3106

5.1 slant pocket with decorative 8cm width double besom ticket pocket

 $\begin{array}{c} {\rm T-}3123 \\ {\rm Very\; slant\; pocket\; with\; stripe} \end{array}$ 

 $^{\mathrm{T-}3124}$  2.5 slant pocket with stripe

T-3102
5.1cm slant pocket

T-3104  $\triangle$  2.5 slant pocket