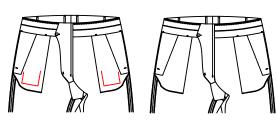

### Front Pocket Style

T-3100 **2.0** cm slant pocket

T-3101
3.2cm slant pocket

5.1 slant pocket+besom ticket pocket(8cm)

T-3105

T-3106

5.1 slant pocket with decorative 8cm width double besom ticket pocket

 $\begin{array}{c} {\rm T-}3123 \\ {\rm Very\; slant\; pocket\; with\; stripe} \end{array}$ 

 $^{\mathrm{T-}3124}$  2.5 slant pocket with stripe

T-3102
5.1cm slant pocket

T-3104  $\triangle$  2.5 slant pocket