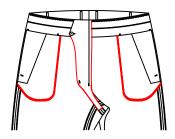

#### Front pocket openings styles

T-3140 front pocket split seam with customer appointed fabric-

T-3142 front slant pocket with customer appointed fabric-

 $^{T-314\mathrm{K}}$  The opening of front pockets -1.0cm

 $^{T-314L}$  The opening of front pockets -2.0cm

T-314M The opening of front pockets +2.0cm

 $^{T-314\mathrm{N}}$  The opening of front pockets +1.0cm

T 314P Front pocket welt with satin

T=3153 ÿOnly for jean pocketÿcustomer appointed 0.3cm piping on front pockets-