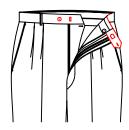

ack waistband seam with flat bartack



T-329K

Back waist knoting style: Back waistband seam without bartack

#### The mid of back waist with V style knot for the opening



T-3359

The mid of back waist with V style, knot for the opening: Red X stitching on V Seam on pant

#### T-335S

back central seam V shape vent: The thread of back central seam V shape vent appointted





fly style:Texas fly,1.7cm needle eyes on seam of fly

#### The inner under closure fabric fabric of the back crotch

T-340B Inner fly with fabric

T-340C Inner fly with pant lining

T-340D Inner fly with customer appointed fabric

#### Extender



No extension, with hook



No extension, with double hook



No extension, with button



T-3412

Pointed extender with hook & button

#### Extender



T-3413



T-3414



T-341H

Extension with button and hook Square extender Square extender with hook with double hooks



T-3415 Round extension with small extensionÿ



Pointed extender attached small pointed extender



T-3417 Square extender with small square extender



T-342A Squared extender with hook and button



T-341M Round extension with adjustable buckle



T-341F Square extender with samll extender and buttonhole and button





#### Hook

## T-341K Customer requst special hanger—

#### Extender length

T-341A Extension length:7.5cm

△ T-341B Extension length:5.5cm

T-341C Extension length:6.0cm

T-341D Extension length:6.5cm

T-341R Extension length:20cm

T-341T Extension length:4.5cm

T-341U Extension length:5cm

T-341X Extension length:15cm

T-341Y Extension length:13cm





T-34L9

0.1cm to