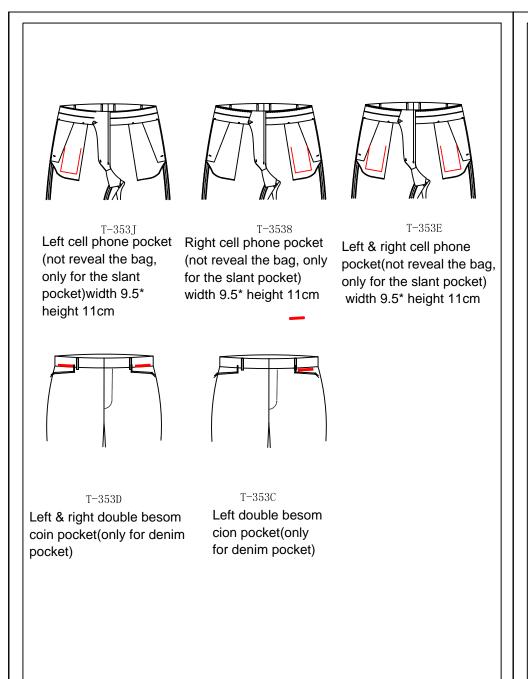

# Coin pocket

T-3530 △Right coin pocket

T-3531 Left coin pocket

T-3532 Left & right coin pocket

T-3533 No coin pocket

T-3534 double besom right change pocket (only for jeans pocket)

( just for jeans pocket)

left patch change pocket patch change pocket left and right patch change (just for jeans pocket) pocket(just for jeans pocket)

Brand label in the right of the back center seam of waist band-

T-364B

brand label in the center of left front pocket-