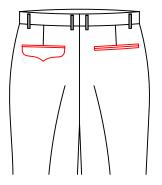

T-314E add 4cm to the width 4cm to the deepth to the front pocket

T-3151 add front pocketing deepth by 5.0cm

No watch pocket

double besom front pocket w/left watch pocket

T-3170 Normal left watch pocket

T-318R right watch pocket with diamond flapÿleft watch pocket

T-3171 besom left pocket

T-3174 Left watch pocket with diamond flap

Right watch pocket with square flap

T-3177 Left watch pocket with square flap

T-3178 double besome left watch pocket

T-3186

T-3187

T-3188