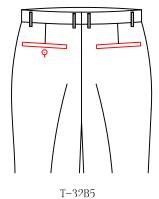

#### waistband pocket style

T-3161 left waist card bag

T-3162 right waist card bag

 $T\text{--}31\ell\,4$  Left and right car pockets ( between the inside waistband and outside waistband the width of the opening 12cm, the depth is 12cm )

Left car pockets ( between the inside waistband and outside waistband, the width of the opening 12cm, the depth is 12cm )

 $_{\mathrm{T-3168}}$  right car pockets ( between the inside waistband and outside waistband, the width of the opening 12cm, the depth is 12cm)