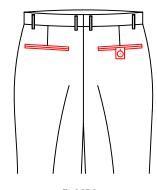

T-3202

Double besom with pointed tab and button back pocket

T-3203

Double besom hide button back pocket

double besome decorative back pocket with buttonsÿ and no buttonhole

T-320N double welt left decoration pocket, without button and buttonhole, no right pocket