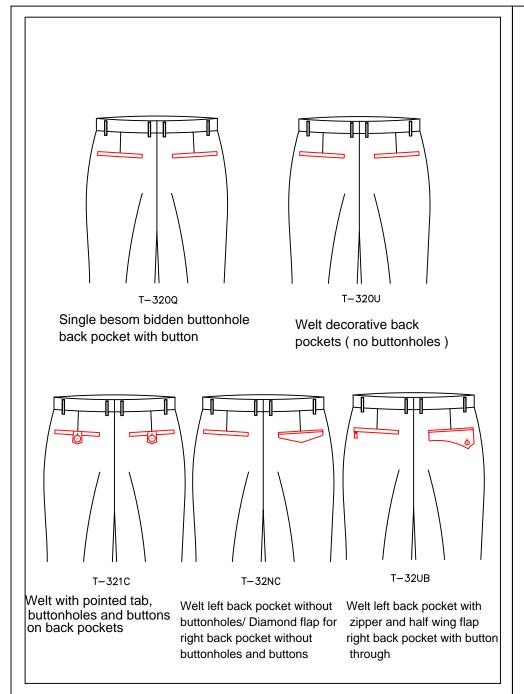

T-321N

double besom with square tab with button right left pocket\ flap with button rigth pocket

Back pocket style: only left back pocket sigle besom hide button back pocket, no right back pocket

Back pocket style: only right back pocket sigle besom hide button back pocket, no left back pocket

T-32CE couble besom adding standard flap with button and button hole back pocket(flap inside with buttonhole,not been seen from the flap face)

T-32MA
Back pocket style:
Double besom button
left back pocket,
standard flap,
button right back pocket

T-32PA double welt pocket with pointed tab, button and buttonhole (button and buttonhole inside of the pocket)

T-32LA
double welt with tab
left pocket, double
welt right pocket
(no button and buttonhole)

T-32A1
Only double besom right back pocket with tab and button , no left back pocket

T-32 \( \text{32} \)

Only double besom left back pocket with tab and button, no right back pocket

Only welt with tap on left back pocket, no right back pocket