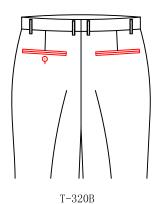

T-31A8

0.3cm top stitching for front pocket

T-31A9

Front pocket with 0.1\*0.7 top stitching

double bosom back pocket (no buttons and buttonholes)

T−3201
△ double besom with button back pockets

Double besom with tab and button back pockets

T-3202

Double besom with pointed tab and button back pocket

T-3203

Double besom hide button back pocket

double besome decorative back pocket with buttonsÿ and no buttonhole

T-320N double welt left decoration pocket, without button and buttonhole, no right pocket