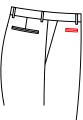

# Waistband Style T-3010 T-3011 $\triangle$ standard waistband Front&Back continuous T-3012 T-3013 uncontinued front waist front continued waist with continued back waist

Plain front with double darts

Plain front with single dart