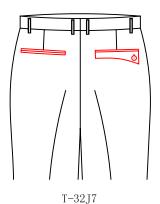

T-31A8

0.3cm top stitching for front pocket

T-31A9

Front pocket with 0.1\*0.7 top stitching

double bosom back pocket (no buttons and buttonholes)

T−3201
△ double besom with button back pockets

Double besom with tab and button back pockets

T-3202

Double besom with pointed tab and button back pocket

T-3203

Double besom hide button back pocket

double besome decorative back pocket with buttonsÿ and no buttonhole

T-320N double welt left decoration pocket, without button and buttonhole, no right pocket