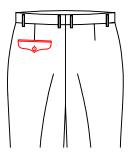

### Front Pocket Style

T-3100 **2.0** cm slant pocket

T-3101
3.2cm slant pocket

5.1 slant pocket+besom ticket pocket(8cm)

T-3105

T-3106

5.1 slant pocket with decorative 8cm width double besom ticket pocket

 $\begin{array}{c} {\rm T-}3123 \\ {\rm Very\; slant\; pocket\; with\; stripe} \end{array}$ 

 $^{\mathrm{T-}3124}$  2.5 slant pocket with stripe

T-3102
5.1cm slant pocket

T-3104  $\triangle$  2.5 slant pocket