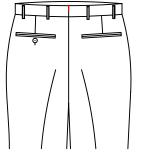

# Coin pocket

T-3530 △Right coin pocket

T-3531 Left coin pocket

T-3532 Left & right coin pocket

T-3533 No coin pocket

T-3534 double besom right change pocket (only for jeans pocket)

( just for jeans pocket)

left patch change pocket patch change pocket left and right patch change (just for jeans pocket) pocket(just for jeans pocket)

Brand label in the right of the back center seam of waist band-

T-364B

brand label in the center of left front pocket-