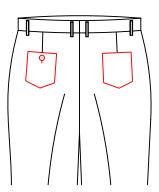

### Front Pocket Style

T-3100 **2.0** cm slant pocket

T-3101
3.2cm slant pocket

5.1 slant pocket+besom ticket pocket(8cm)

T-3105

T-3106

5.1 slant pocket with decorative 8cm width double besom ticket pocket

 $\begin{array}{c} {\rm T-}3123 \\ {\rm Very\; slant\; pocket\; with\; stripe} \end{array}$ 

 $^{\mathrm{T-}3124}$  2.5 slant pocket with stripe

T-3102
5.1cm slant pocket

T-3104  $\triangle$  2.5 slant pocket

#### Front pocket openings styles

T-3140 front pocket split seam with customer appointed fabric-

T-3142 front slant pocket with customer appointed fabric-

 $^{T-314\mathrm{K}}$  The opening of front pockets -1.0cm