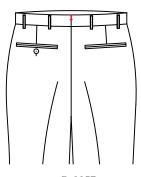

### Front Pocket Style

T-3100 **2.0** cm slant pocket

T-3101
3.2cm slant pocket

5.1 slant pocket+besom ticket pocket(8cm)

T-3105

T-3106

5.1 slant pocket with decorative 8cm width double besom ticket pocket

 $\begin{array}{c} {\rm T-}3123 \\ {\rm Very\; slant\; pocket\; with\; stripe} \end{array}$ 