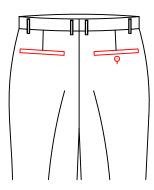

#### waistband pocket style

T-3161 left waist card bag

T-3162 right waist card bag

 $T\text{--}31\ell\,4$  Left and right car pockets ( between the inside waistband and outside waistband the width of the opening 12cm, the depth is 12cm )

Left car pockets ( between the inside waistband and outside waistband, the width of the opening 12cm, the depth is 12cm )

 $_{\mathrm{T-3168}}$  right car pockets ( between the inside waistband and outside waistband, the width of the opening 12cm, the depth is 12cm)