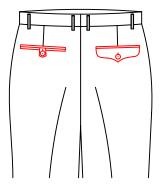

#### waistband pocket style

T-3161 left waist card bag

T-3162 right waist card bag

 $T\text{--}31\ell\,4$  Left and right car pockets ( between the inside waistband and outside waistband the width of the opening 12cm, the depth is 12cm )

Left car pockets ( between the inside waistband and outside waistband, the width of the opening 12cm, the depth is 12cm )

 $_{\mathrm{T-3168}}$  right car pockets ( between the inside waistband and outside waistband, the width of the opening 12cm, the depth is 12cm)