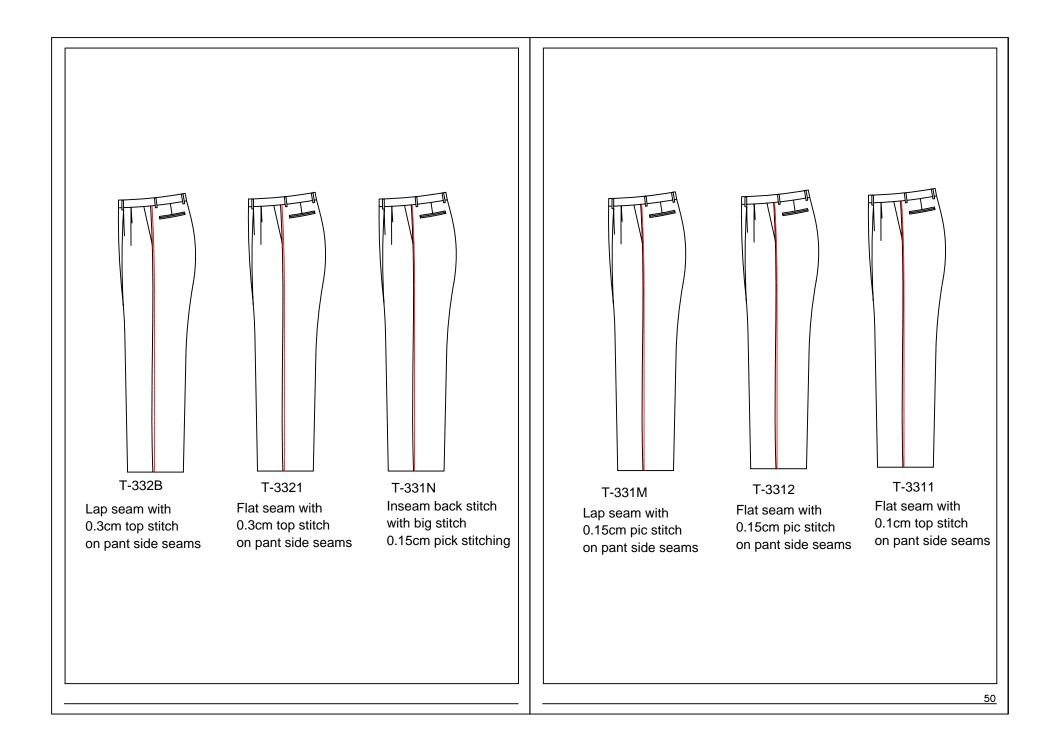

# Sideseam stiching style T-332J Side seam top/pick stitching appointed thread# -Satin fabric T-331B With plain satin T-331J Customer appointed satin-Waistband fabric T-33A1 Satin waistband T-33A2 Customer appointed waistband -T-33A6 Waistband with reverse side of customer appointed fabric-T-33A9 Outside waistband with 1.5cm fabric, customer appointed the fabric-T-33AG Waistband up and down center 1.2cm wide customer appoint fabric -