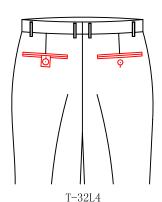

### Front Pocket Style

T-3100 **2.0** cm slant pocket

T-3101
3.2cm slant pocket

5.1 slant pocket+besom ticket pocket(8cm)

T-3105

T-3106

5.1 slant pocket with decorative 8cm width double besom ticket pocket

 $\begin{array}{c} {\rm T-}3123 \\ {\rm Very\; slant\; pocket\; with\; stripe} \end{array}$ 

 $^{\mathrm{T-}3124}$  2.5 slant pocket with stripe

T-3102
5.1cm slant pocket

T-3104  $\triangle$  2.5 slant pocket