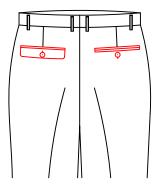

T-31A8

0.3cm top stitching for front pocket

T-31A9

Front pocket with 0.1\*0.7 top stitching

double bosom back pocket (no buttons and buttonholes)

T−3201
△ double besom with button back pockets

Double besom with tab and button back pockets

T-3202

Double besom with pointed tab and button back pocket

T-3203

Double besom hide button back pocket

double besome decorative back pocket with buttonsÿ and no buttonhole

T-320N double welt left decoration pocket, without button and buttonhole, no right pocket