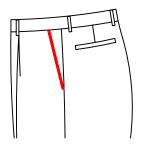

# Front Pleat net length

|             | T-30Z0 | Opened pant pleats(pleat length 0cm) |
|-------------|--------|--------------------------------------|
| $\triangle$ | T-30Z1 | 1.3cm length of front pleat          |
|             | T-30Z2 | 1.9cm length of front pleat          |
|             | T-30Z3 | 2.5cm length of front pleat          |
|             | T-30Z4 | 3.2cm length of front pleat          |
|             | T-30Z5 | 3.8cm length of front pleat          |
|             |        |                                      |