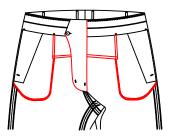

T-35A5

Connection pocketing with pick stitch, crotch cover with tail

T-35C6

Conjointed pocket with piping, under fly with extra fabric

T-35A6

Square pocket inner pick stitching diamond cratch

T-35C7
sugare pocket inner sewing outer top stitch with single layer top fly fabric, diamond cratch

round inner pocket with piping

T-35A8

Conjointed pocket inside with stitching ,diamond crotch fabric

1-99Wa

Conjointed pocket inside with stitching ,diamond crotch fabric

T-35B1

Conjointed pocket inside with 0.5cm outside pic stitch, diamond crotch fabric