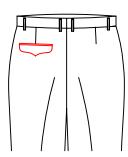

### Front Pocket Style

T-3100 **2.0** cm slant pocket

T-3101
3.2cm slant pocket

5.1 slant pocket+besom ticket pocket(8cm)

T-3105

T-3106

5.1 slant pocket with decorative 8cm width double besom ticket pocket

 $\begin{array}{c} {\rm T-}3123 \\ {\rm Very\; slant\; pocket\; with\; stripe} \end{array}$ 

 $^{\mathrm{T-}3124}$  2.5 slant pocket with stripe

T-3102
5.1cm slant pocket

T-3104  $\triangle$  2.5 slant pocket