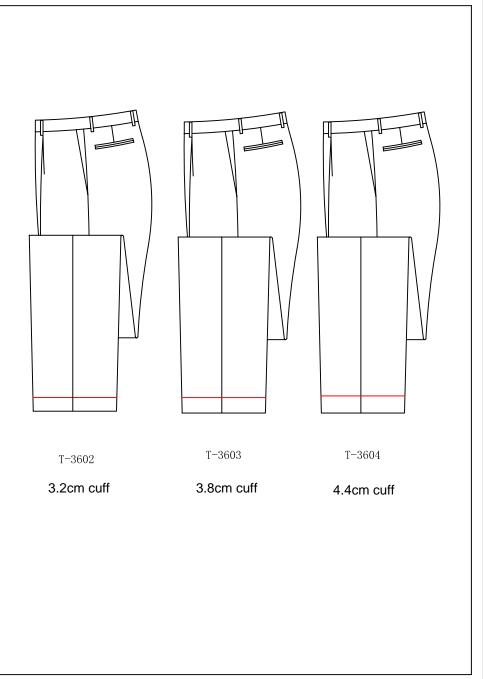

#### Heel guard style

T-33BB No heel guard

T-3611 Heel guar

T-3613 Heel guard is in the right back pocket

T-3614 Add whole circle heel guard belt at pant bottom

T-3616 The heel guard will be shipped with the pant

T-361G Pant bottom add customer appointed heel guards

T-361H Two pairs of heel guard, one on the bottom, and one shipped with the pant

T-361L Add whole circle heel guard belt at pant bottom, finished ribbon

T-361M Pant bottom add fabric label,edge add heel guards heel guards side point style

T-361P Add whole circle heel guard belt for pant bottom, but directly shipped with the pant

T-363N Add whole circle heel guard belt for pant bottom(Finished webbing), but individually shipped with the pant