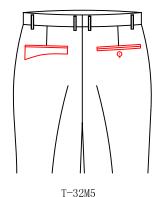

T-32M1

double besom right back pocket with button and button hole standard flap left back pocket

T - 32M2

double besom with button left back pocket/standard flap pocket

T - 32M3

double besom right back pocket with button and button hole /standard flap left back pocket with button and button hole