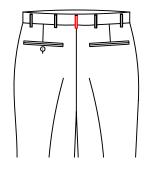

belt loop pic stitch















T-33AK

Waistband:square adjust buckle add beltloop on the buckle



T-3376

Butterfly side waist adjustment pliers (6.5cm before the side seam, 8cm behind the side seam, The top is located at the center of the waist, plier pic stitch length 3.8cm)



T-33F1

Dark adjustment pliers-QZMAB02 Adjust the pliers with belt (adjust belt front short back long, the net length of front side seam is 4.5cm, and the net length of back side seam is 8.5cm)



T-33F2

Silver adjustment pliers-QZMAB01 Adjust the pliers with belt (adjust belt front short back long, the net length of front side seam is 4.5cm,and the net length of back side seam is 8.5cm)

## Back center seam style



T-334D **am style:** 

Back center seam style: 2.5cm width belt loop on back center seam



T-3346

Back center seam style: Beltloop in Center back waistband



T-3353

Back center seam style: I shape back waist slotting



T-3355

Back center seam style:back central seam with V shape opening



T-335C

Back center seam style:Back central seam V shape vent



T-335B

Back center seam style: I shape back waist slotting with flat bartack

## Back waist knoting style



T-329D

Back waist knoting style: Handmade back seam-'I' shape opening



T-335G

Back waist knoting style: Back waistband seam with machine made bartack



T-335F

Back waist knoting style: Back waistband seam with flat bartack



T-329K

Back waist knoting style: Back waistband seam without bartack

#### The mid of back waist with V style knot for the opening



T-3359

The mid of back waist with V style, knot fo