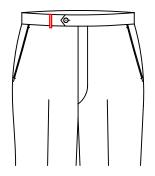

T-33Q2 0.15cm pic stitch on back darts 0.6cm pic stitch on back darts

# Sideseam stiching style T-332J Side seam top/pick stitching appointed thread# -Satin fabric T-331B With plain satin T-331J Customer appointed satin-Waistband fabric T-33A1 Satin waistband T-33A2 Customer appointed waistband -T-33A6 Waistband with reverse side of customer appointed fabric-T-33A9 Outside waistband with 1.5cm fabric, customer appointed the fabric-T-33AG Waistband up and down center 1.2cm wide customer appoint fabric -















Left front add double beltloop fronted 1cm, other beltloop as normal other beltloop as normal other beltloop as normal other beltloops are normal other belt loops are normal



T-333M X-shaped belt loop, 6 groups



T-361N
Only one belt loop
2cm distance from front on right



T-3618

Only one beltloop in right front waist, no other beltloops



 $$\rm T{\rm -}361S$$  Only one beltloop in right front waist, one blet on left front waist, no other beltloops

T-33B1 Normal belt loop not sewing on the trouser, delivery with garments
T-33BA Slant belt loop

#### Heel guard style

T-33BB No heel guard

T-3611 Heel guar

T-3613 Heel guard is in the right back pocket

T-3614 Add whole circle heel guard belt at pant bottom

T-3616 The heel guard will be shipped with the pant

T-361G Pant bottom add customer appointed heel guards

T-361H Two pairs of heel guard, one on the bottom, and one shipped with the pant

T-361L Add whole circle heel guard belt at pant bottom, finished ribbon

T-361M Pant bottom add fabric label,edge add heel guards heel guards side point style

T