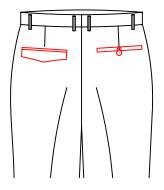

T-31A8

0.3cm top stitching for front pocket

T-31A9

Front pocket with 0.1\*0.7 top stitching

double bosom back pocket (no buttons and buttonholes)

T−3201
△ double besom with button back pockets

Double besom with tab and button back pockets

T-3202

Double besom with pointed tab and button back pocket

T-3203

Double besom hide button back pocket

double besome decorative back pocket with buttonsÿ and no buttonhole

T-320N double welt left decoration pocket, without button and buttonhole, no right pocket