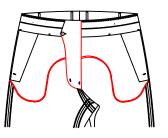

Square pocket inner sewing outer top stitch with single layer top fly fabric, no cratch

T-35A1

Square pocket inner with top stitch, bottom placket with tail

T-35A2

Round pocket with piping, under closure with tail

T-35B7

Round pocketing with piping, singel layer cloth attached to front fly,bottom fly with tail

T-35A3

Stitch from inner square pocket to outter square pocket

T-35A4

Pocketing with top stitch outside, bottom fly fabric with tail