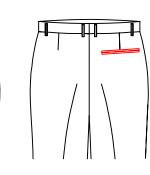

T-31A8

0.3cm top stitching for front pocket

T-31A9

Front pocket with 0.1\*0.7 top stitching

double bosom back pocket (no buttons and buttonholes)

T−3201
△ double besom with button back pockets

Double besom with tab and button back pockets

T-3202

Double besom with pointed tab and button back pocket

T-3203

Double besom hide button back pocket

double besome decorative back pocket with buttonsÿ and no buttonhole

T-320N double welt left decoration pocket, without button and buttonhole, no right pocket