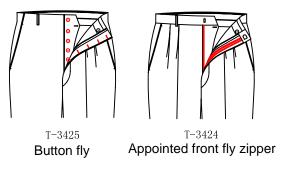

#### T-335S

back central seam V shape vent: The thread of back central seam V shape vent appointted

fly style:Texas fly,1.7cm needle eyes on seam of fly