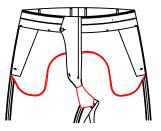

tail



T-35A2

Round pocket with piping, under closure with tail



T-35B7

Round pocketing with piping, singel layer cloth attached to front fly,bottom fly with tail



T-35A3

Stitch from inner square pocket to outter square pocket



T-35A4

Pocketing with top stitch outside, bottom fly fabric with tail



T-35A5

Connection pocketing with pick stitch, crotch cover with tail



T-35C6

Conjointed pocket with piping, under fly with extra fabric



T-35A6

Square pocket inner pick stitching diamond cratch



T-35C7
sugare pocket inner sewing outer top stitch with single layer top fly fabric, diamond cratch



round inner pocket with piping



T-35A8

Conjointed pocket inside with stitching ,diamond crotch fabric



1-99Wa

Conjointed pocket inside with stitching ,diamond crotch fabric



T-35B1

Conjointed pocket inside with 0.5cm outside pic stitch, diamond crotch fabric



T-35B2

square pocketing with top stitch outside,oval crotch fabric



T-35B3

Carbon Pocketing with binding, crotch with ellipse shape gusset



T-35B4

Square pocketing with top stitch,crotch with ellipse gusset



T-35B5

Conjointed pocket inside with stitching, ellipse crotch fabric



T-35B6

Conjointed pocket inside with 0.5cm pic stitch, ellipse crotch fabric



T-35A0

square pocket inner pick stitching QX cratch fabric

### Pocket fabric

T-35C1 Pocket fabric-customer appoited

T-35C2 Pocket fabric in match suit fabric, cotton stripe trim fabric

# Pocket piping

T-35B9 pocket piping customer appointed fabric

T-35B0 pocket piping using reverse side with customer appointed fabric

T-35C5 Ext