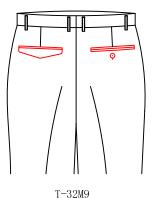

T-32M1

double besom right back pocket with button and button hole standard flap left back pocket

T - 32M2

double besom with button left back pocket/standard flap pocket

T - 32M3

double besom right back pocket with button and button hole /standard flap left back pocket with button and button hole