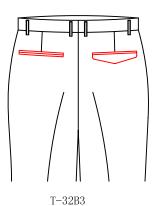

T-32PA double welt pocket with pointed tab, button and buttonhole (button and buttonhole inside of the pocket)

T-32LA
double welt with tab
left pocket, double
welt right pocket
(no button and buttonhole)