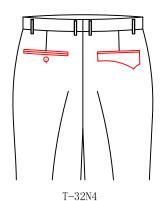

double besom with button right back pocket/half pointed flap right back pocket

double besom with button left back pocket/half pointed flap right back pocket

T-32N5

double besom right back pocket with button and button hole /Half wing flap left back pocket with button and button hole