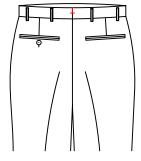

length 3.8cm)



T-33F1

Dark adjustment pliers-QZMAB02 Adjust the pliers with belt (adjust belt front short back long, the net length of front side seam is 4.5cm, and the net length of back side seam is 8.5cm)



T-33F2

Silver adjustment pliers-QZMAB01 Adjust the pliers with belt (adjust belt front short back long, the net length of front side seam is 4.5cm,and the net length of back side seam is 8.5cm)

## Back center seam style



T-334D **am style:** 

Back center seam style: 2.5cm width belt loop on back center seam



T-3346

Back center seam style: Beltloop in Center back waistband



T-3353

Back center seam style: I shape back waist slotting



T-3355

Back center seam style:back central seam with V shape opening



T-335C

Back center seam style:Back central seam V shape vent



T-335B

Back center seam style: I shape back waist slotting with flat bartack

## Back waist knoting style



T-329D

Back waist knoting style: Handmade back seam-'I' shape opening



T-335G

Back waist knoting style: Back waistband seam with machine made bartack



T-335F

Back waist knoting style: Back waistband seam with flat bartack



T-329K

Back waist knoting style: Back waistband seam without bartack

#### The mid of back waist with V style knot for the opening



T-3359

The mid of back waist with V style, knot for the opening: Red X stitching on V Seam on pant

#### T-335S

back central seam V shape vent: The thread of back central seam V shape vent appointted





fly style:Texas fly,1.7cm needle eyes on seam of fly

#### The inner under closure fabric fabric of the back crotc