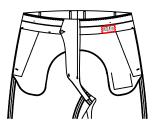

# Waistband Style T-3010 T-3011 $\triangle$ standard waistband Front&Back continuous T-3012 T-3013 uncontinued front waist front continued waist with continued back waist

Plain front with double darts

Plain front with single dart