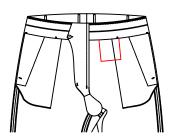

### Front Pocket Style

T-3100 **2.0** cm slant pocket

T-3101
3.2cm slant pocket

5.1 slant pocket+besom ticket pocket(8cm)

T-3105

T-3106

5.1 slant pocket with decorative 8cm width double besom ticket pocket

 $\begin{array}{c} {\rm T-}3123 \\ {\rm Very\; slant\; pocket\; with\; stripe} \end{array}$ 

 $^{\mathrm{T-}3124}$  2.5 slant pocket with stripe

T-3102
5.1cm slant pocket

T-3104  $\triangle$  2.5 slant pocket