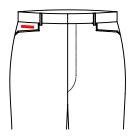

### Front Pocket Style

T-3100 **2.0** cm slant pocket

T-3101
3.2cm slant pocket

5.1 slant pocket+besom ticket pocket(8cm)

T-3105

T-3106

5.1 slant pocket with decorative 8cm width double besom ticket pocket

 $\begin{array}{c} {\rm T-}3123 \\ {\rm Very\; slant\; pocket\; with\; stripe} \end{array}$ 

 $^{\mathrm{T-}3124}$  2.5 slant pocket with stripe

T-3102
5.1cm slant pocket

T-3104  $\triangle$  2.5 slant pocket