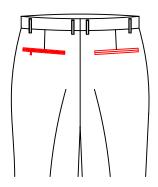

#### waistband pocket style

T-3161 left waist card bag

T-3162 right waist card bag

 $T\text{--}31\ell\,4$  Left and right car pockets ( between the inside waistband and outside waistband the width of the opening 12cm, the depth is 12cm )

Left car pockets ( between the inside waistband and outside waistband, the width of the opening 12cm, the depth is 12cm )

 $_{\mathrm{T-3168}}$  right car pockets ( between the inside waistband and outside waistband, the width of the opening 12cm, the depth is 12cm)