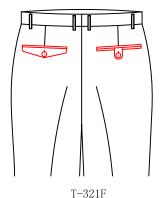

T-32H3

Patch left back pocket with no right back pocket

T-321R

double besom with square tab with button right back pocket \pointed flap with button left pocket

T-321E

double besom with square tab with button left back pocket \pointed flap with button right pocket