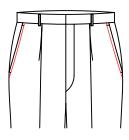

ge pocket



T-3196

Temporary hand sawing on front pocket

T-319B Blind stitch on front pocket

#### Front Pocket Bartack Style



 $\begin{array}{ccc} & & & & & & & & & & \\ \text{T-3190} & & & & & & & & \\ \text{front pocket-no} & & & & & & \\ \text{bartack} & & & & & & \\ \text{shape bartack} & & & & & \\ \end{array}$ 



T-3192
'D' bartack(only welt and double besom pocket can choose)



T-3193

front pocket edge with '-'shape bartack



T-3194

Front besom or welt pockets with X bartack

## Front Pocket Stiching Style



T-3302

fabric label in the center of right front waistband(The fabric number which start from DA does not use this craft)



T-31A1

0.15 top stitching for front pocket



T-31A2

0.15 pick stitching for front pocket



△ T-31A3

0.6 top stitching for front pocket



T-31A4

0.6cm wide pick stitch on front pkt



T-31A5

0.6 pick stitching for front pocket



T-31A6

no top stitch on front pocekts



T-31A8

0.3cm top stitching for front pocket



T-31A9

Front pocket with 0.1\*0.7 top stitching









double bosom back pocket (no buttons and buttonholes)



T−3201
△ double besom with button back pockets



Double besom with tab and button back pockets

T-3202



Double besom with pointed tab and button back pocket

T-3203



Double besom hide button back pocket



double besome decorative back pocket with buttonsÿ and no buttonhole



T-320N double welt left decoration pocket, without button and buttonhole, no right pocket



T-32PA double welt pocket with pointed tab, button and buttonhole (button and buttonhole inside of the pocket)



T-32LA
do