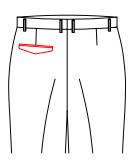

### Front Pocket Style

T-3100 **2.0** cm slant pocket

T-3101
3.2cm slant pocket

5.1 slant pocket+besom ticket pocket(8cm)

T-3105

T-3106

5.1 slant pocket with decorative 8cm width double besom ticket pocket

 $\begin{array}{c} {\rm T-}3123 \\ {\rm Very\; slant\; pocket\; with\; stripe} \end{array}$ 

 $^{\mathrm{T-}3124}$  2.5 slant pocket with stripe

T-3102
5.1cm slant pocket

T-3104  $\triangle$  2.5 slant pocket