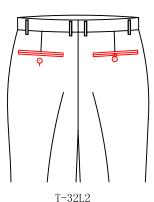

double besom with button pocket double besom pocket with pointed loops with button left pocket

double besom with button left back pocket/double besom pocket with pointed loops with button

double besom with button right back pocket/double besom back pocket with square tab and button throug

double besom with button left back pocket /double besom right back pocket with square tab and button through

T-32L6

double besom right back pocket with button and button hole double besom left back pocket with round tab and button