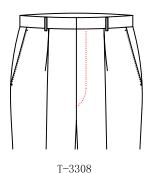

pocket seal style: Back pocket-No bartack Hip pocket seal style:

Hip pocket seal style: back pocket-D shape bar tack

T-3292

Hip pocket: I pocket edge



button hole style

T-329A Eyelet buttonhole

 $\triangle$  T-329B

Normal buttonhole

Hip pocket seal style:

Hip pocket:X pocket edge

# Placket, pocket opening Style



 $$\Delta$$  Position:top stitch on the front placket



T-3305

placketÿopening handling style:thread color for front pocket and fly stitching with customer appointed-



T-3301 Placketÿopening of pocekts style:pic.stitch



T-3306 placketÿopening handling style:

#### Placket Front



T-330A placket front:big stitching for front



 $\triangle$  T-330B placket front: top stitching for front piece



placket front:pick sitch on front fly with little needle distance



. . . . \_ . .

front placket style:Front of suit for small distance pic stitch with customer appointed thread-

#### Pic Stitching Around Hip Pocket



pic stiching around hip pocket:

0.15cm pic stitching around hip pocket



T-33H1

pic stiching around hip pocket:

0.3cm pic stitching around hip pocket



T-33H2

pic stiching around hip pocket:
0.3cm top stitching around hip pocket



T-33H3

pic stiching around hip pocket: Large needle,0.3cm pic stitching around hip pocket



T-33H5

pic stiching around hip pocket:0.15cm top stitch on the outside of back pockets



T-33H4

pic stiching around hip pocket:

0.1cm\*0.7cm double top stitch for patched pocket opening and patched pocket

# Pocket Piping Stitch Style T-33G2 T-33G1 pocket piping pic stitch style: pocket piping pic stitch sty