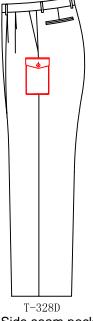

# Back pocket fabric style

T-3267

Back pocket style:Back pockets using double layers pocket fabric

Pocket opening handmade knot

T-329E

T-329C

hand made knot

Pocket opening handmade knot