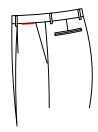

T-314E add 4cm to the width 4cm to the deepth to the front pocket

T-3151 add front pocketing deepth by 5.0cm

No watch pocket

double besom front pocket w/left watch pocket

T-3170 Normal left watch pocket

T-318R right watch pocket with diamond flapÿleft watch pocket

T-3171 besom left pocket

T-3174 Left watch pocket with diamond flap

Right watch pocket with square flap

T-3177 Left watch pocket with square flap

T-3178 double besome left watch pocket

T-3186

T-3187

T-3188