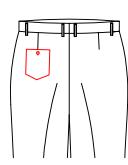

# Coin pocket

T-3530 △Right coin pocket

T-3531 Left coin pocket

T-3532 Left & right coin pocket

T-3533 No coin pocket

T-3534 double besom right change pocket (only for jeans pocket)

( just for jeans pocket)

left patch change pocket patch change pocket left and right patch change (just for jeans pocket) pocket(just for jeans pocket)

Brand label in the right of the back center seam of waist band-

T-364B

brand label in the center of left front pocket-