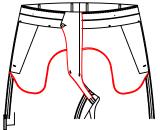

M2
Rounded pocketing
binding,(no crotch),net fly



T-35M3
Rounded pocketing binding, with single layer fly



Square pocket inner 0.5cm pick stitching no cratch fabric



T-35M5
Conjointed pocket inside with sitching,under fly without crotch fabric



T-35M6
Conjointed pocket inside with 0.5cm pic stitch, under fly without crotch fabric



Conjointed pocket with piping,under fly without crotch fabric



Square pocket inner sewing outer top stitch with single layer top fly fabric, no cratch



T-35A1

Square pocket inner with top stitch, bottom placket with tail



T-35A2

Round pocket with piping, under closure with tail



T-35B7

Round pocketing with piping, singel layer cloth attached to front fly,bottom fly with tail



T-35A3

Stitch from inner square pocket to outter square pocket



T-35A4

Pocketing with top stitch outside, bottom fly fabric with tail



T-35A5

Connection pocketing with pick stitch, crotch cover with tail



T-35C6

Conjointed pocket with piping, under fly with extra fabric



T-35A6

Square pocket inner pick stitching diamond cratch



T-35C7
sugare pocket inner sewing outer top stitch with single layer top fly fabric, diamond cratch



round inner pocket with piping



T-35A8

Conjointed pocket inside with stitching ,diamond crotch fabric



1-99Wa

Conjointed pocket inside with stitching ,diamond crotch fabric



T-35B1

Conjointed pocket inside with 0.5cm outside pic stitch, diamond crotch fabric



T-35B2

square pocketing with top stitch outside,oval crotch fabric



T-35B3

Carbon Pocketing with binding, crotch with ellipse shape gusset