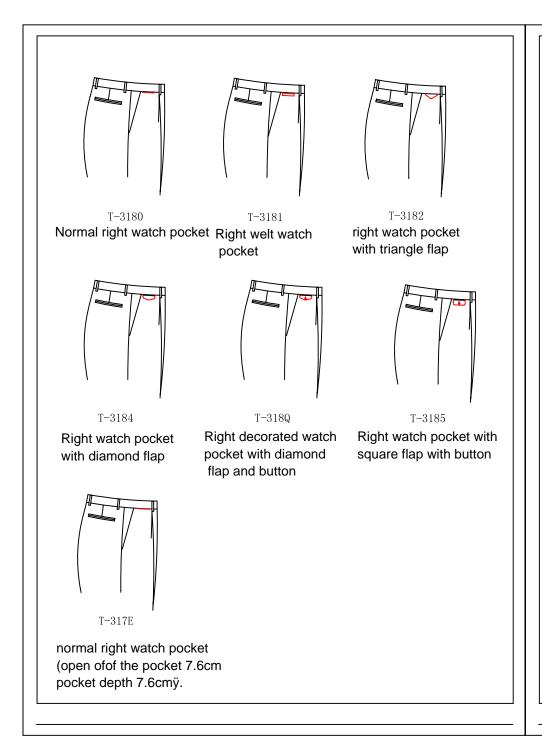

T-314E add 4cm to the width 4cm to the deepth to the front pocket

T-3151 add front pocketing deepth by 5.0cm

No watch pocket

double besom front pocket w/left watch pocket

T-3170 Normal left watch pocket

T-318R right watch pocket with diamond flapÿleft watch pocket

T-3171 besom left pocket

T-3174 Left watch pocket with diamond flap

Right watch pocket with square flap

T-3177 Left watch pocket with square flap

T-3178 double besome left watch pocket

T-3186

T-3187

T-3188

with diamond flap and button

Right watch pocket Triangle flap, button on right watch pocket

double besome right watch pocket

T-318L

under waist and

T-318P

double besome left ABP double besem watch pocket 5cm right watch pocket (5cm below waistseam mouth width is 7cm /pocket opening 7cm)

#### Watch Pocket welt fabric

 $T\mbox{--}318M$  outside pocket besome uses appointed fabric-  $T\mbox{--}319F$  normal right and left watch pocket opening 4.5cm

## Watch Pocekt Specifications

 $\begin{array}{ll} T-318S & \text{inner watch pocket appointed depth and width:} 12cm*8cm \\ T-318V & \text{inner watch pocket appointed depth and width:} 10cm*10cm \\ T-318V & \text{inner watch pocket appointed depth and width:} 7.6cm*7.6cm \\ \end{array}$ 