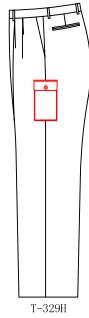

# Back pocket fabric style

T-3267

Back pocket style:Back pockets using double layers pocket fabric

Pocket opening handmade knot

T-329E

T-329C

hand made knot

Pocket opening handmade knot

back pocket seal

Sealing back pockets:Hinder baste hip pocket T - 3296

back pocket seal style

T-3290

Hip pocket seal style: Back pocket-No bartack Hip pocket seal style:

Hip pocket seal style: back pocket-D shape bar tack