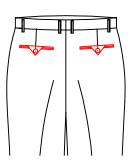

T-3171 besom left pocket

T-3174 Left watch pocket with diamond flap

Right watch pocket with square flap

T-3177 Left watch pocket with square flap

T-3178 double besome left watch pocket

T-3186

T-3187

T-3188