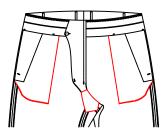

## Type of pocket and U-rise bottom

T-35M1

Square pocket inner pick stitching no cratch

T-35M2
Rounded pocketing
binding,(no crotch),net fly

T-35M3
Rounded pocketing binding, with single layer fly

Square pocket inner 0.5cm pick stitching no cratch fabric

T-35M5
Conjointed pocket inside with sitching,under fly without crotch fabric

T-35M6
Conjointed pocket inside with 0.5cm pic stitch, under fly without crotch fabric

Conjointed pocket with piping,under fly without crotch fabric

Square pocket inner sewing outer top stitch with single layer top fly fabric, no cratch

T-35A1

Square pocket inner with top stitch, bottom placket with tail

T-35A2

Round pocket with piping, under closure with tail

T-35B7

Round pocketing with piping, singel layer cloth attached to front fly,bottom fly with tail

T-35A3

Stitch from inner square pocket to outter square pocket

T-35A4

Pocketing with top stitch outside, bottom fly fabric with tail

T-35A5

Connection pocketing with pick stitch, crotch cover with tail

T-35C6

Conjointed pocket with piping, under fly with extra fabric

T-35A6

Square pocket inner pick stitching diamond cratch

T-35C7
sugare pocket inner sewing outer top stitch with single layer top fly fabric, diamond cratch

round inner pocket with piping

T-35A8

Conjointed pocket inside with stitching ,diamond crotch fabric

1-99Wa

Conjointed pocket inside with stitching ,diamond crotch fabric

T-35B1

Conjointed pocket inside with 0.5cm outside pic stitch, diamond crotch fabric

T-35B2

square pocketing with top stitch outside,oval crotch fabric

T-35B3

Carbon Pocketing with binding, crotch with ellipse shape gusset

T-35B4

Square pocketing with top stitch,crotch with ellipse gusset

T-35B5

Conjointed pocket inside with stitching, ellipse crotch fabric

T-35B6

Conjointed pocket inside with 0.5cm pic stitch, ellipse crotch fabric

T-35A0

square pocket inner pick stitching QX cratch fabric