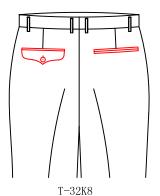

T-32PA double welt pocket with pointed tab, button and buttonhole (button and buttonhole inside of the pocket)

T-32LA
double welt with tab
left pocket, double
welt right pocket
(no button and buttonhole)