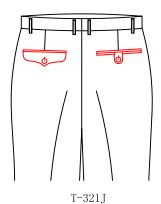

T-32H3

Patch left back pocket with no right back pocket

T-321R

double besom with square tab with button right back pocket \pointed flap with button left pocket

T-321E

double besom with square tab with button left back pocket \pointed flap with button right pocket