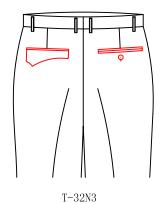

Right back pocket with diamond flap Left back double besom pocket with button/buttonhole

double besom right back pocket with button and button hole / standard flap left back pocket

T-32N2
double besom left back
pocket with button and button
hole /Point flap right back pocket
with button and button hole