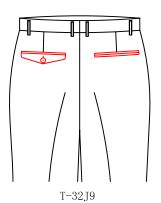

pocket,no right back

pocket

rounded patch back pocket with button and buttonhole

T-320F

Double besom right back pocket,no left back pocket

T=322E double besom left back pocket with button and button hole /double besom decorating right back pocket