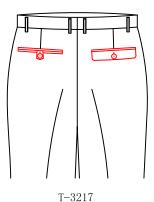

#### Watch Pocket welt fabric

 $T\mbox{--}318M$  outside pocket besome uses appointed fabric-  $T\mbox{--}319F$  normal right and left watch pocket opening 4.5cm

## Watch Pocekt Specifications

 $\begin{array}{ll} T-318S & \text{inner watch pocket appointed depth and width:} 12cm*8cm \\ T-318V & \text{inner watch pocket appointed depth and width:} 10cm*10cm \\ T-318V & \text{inner watch pocket appointed depth and width:} 7.6cm*7.6cm \\ \end{array}$ 