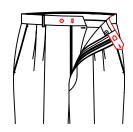

#### Extender

No extension, with hook

No extension, with double hook

No extension, with button

T-3412

Pointed extender with hook & button

#### Extender

T-3413

T-3414

T-341H

Extension with button and hook Square extender Square extender with hook with double hooks

T-3415 Round extension with small extensionÿ

Pointed extender attached small pointed extender