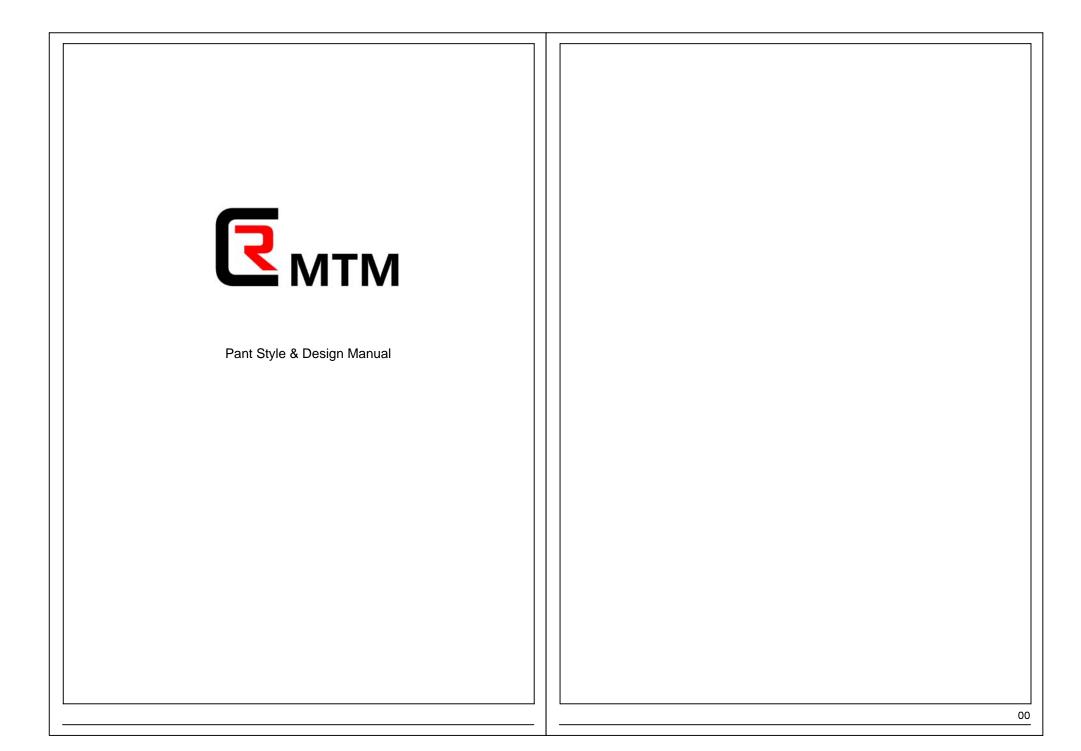

# MTM Design Manual Instructions

#### **Customer Notic**

- 1. The manual is used by business departments authorized by the platform; The business department can carry out the marketing promotion according to the market situation
- 2. The option to insert "\times " logo in the design manual is the default standard configuration in each design category
- 3. If the customer does not choose other personalized design options in the type design category, that is, default on behalf of the customer, and the default standard configuration option is permitted, we will design and manufacture according to the default standard configuration.
- <sup>4</sup> The design options in the same category in this design manual can only be selected, not repeated; Customers especially avoid contradictory or la