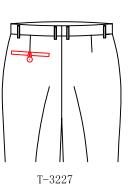

### Front Pocket Style

T-3100 **2.0** cm slant pocket

T-3101
3.2cm slant pocket

5.1 slant pocket+besom ticket pocket(8cm)

T-3105

T-3106

5.1 slant pocket with decorative 8cm width double besom ticket pocket

 $\begin{array}{c} {\rm T-}3123 \\ {\rm Very\; slant\; pocket\; with\; stripe} \end{array}$ 

 $^{\mathrm{T-}3124}$  2.5 slant pocket with stripe

T-3102
5.1cm slant pocket

T-3104  $\triangle$  2.5 slant pocket