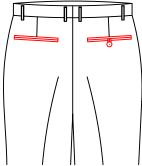

T-3202

Double besom with pointed tab and button back pocket

T-3203

Double besom hide button back pocket

double besome decorative back pocket with buttonsÿ and no buttonhole

T-320N double welt left decoration pocket, without button and buttonhole, no right pocket

T-32PA double welt pocket with pointed tab, button and buttonhole (button and buttonhole inside of the pocket)

T-32LA
double welt with tab
left pocket, double
welt right pocket
(no button and buttonhole)