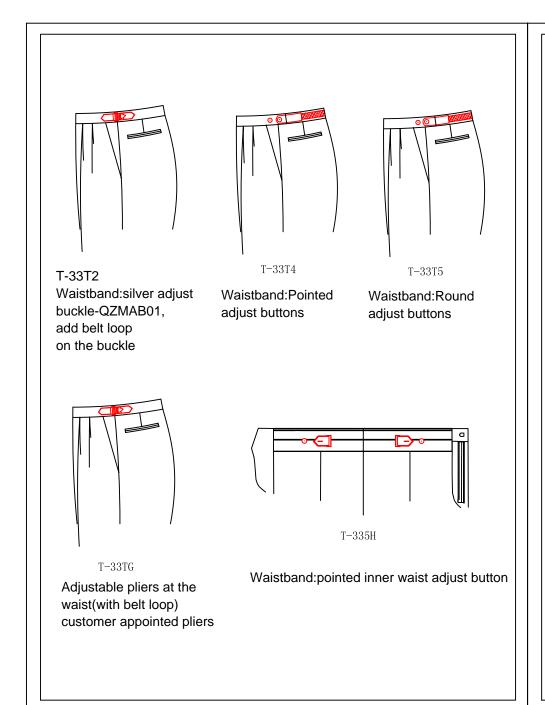

# Belt loop pic stitch style

T-33G9 Customer appointed belt loop pic stitch

T-33AK

Waistband:square adjust buckle add beltloop on the buckle

T-3376

Butterfly side waist adjustment pliers (6.5cm before the side seam, 8cm behind the side seam, The top is located at the center of the waist, plier pic stitch length 3.8cm)

T-33F1

Dark adjustment pliers-QZMAB02 Adjust the pliers with belt (adjust belt front short back long, the net length of front side seam is 4.5cm, and the net length of back side seam is 8.5cm)

T-33F2

Silver adjustment pliers-QZMAB01 Adjust the pliers with belt (adjust belt front short back long, the net length of front side seam is 4.5cm,and the net length of back side seam is 8.5cm)