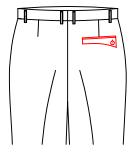

T-314E add 4cm to the width 4cm to the deepth to the front pocket

T-3151 add front pocketing deepth by 5.0cm

No watch pocket

double besom front pocket w/left watch pocket

T-3170 Normal left watch pocket

T-318R right watch pocket with diamond flapÿleft watch pocket

T-3171 besom left pocket

T-3174 Left watch pocket with diamond flap

Right watch pocket with square flap

T-3177 Left watch pocket with square flap

T-3178 double besome left watch pocket

T-3186

T-3187

T-3188