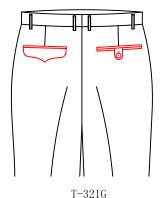

with diamond flap and button

Right watch pocket Triangle flap, button on right watch pocket

double besome right watch pocket

T-318L

under waist and

T-318P

double besome left ABP double besem watch pocket 5cm right watch pocket (5cm below waistseam mouth width is 7cm /pocket opening 7cm)