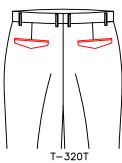

### Front Pocket Style

T-3100 **2.0** cm slant pocket

T-3101
3.2cm slant pocket

5.1 slant pocket+besom ticket pocket(8cm)

T-3105

T-3106

5.1 slant pocket with decorative 8cm width double besom ticket pocket

 $\begin{array}{c} {\rm T-}3123 \\ {\rm Very\; slant\; pocket\; with\; stripe} \end{array}$ 

 $^{\mathrm{T-}3124}$  2.5 slant pocket with stripe

T-3102
5.1cm slant pocket

T-3104  $\triangle$  2.5 slant pocket