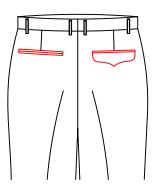

T-314E add 4cm to the width 4cm to the deepth to the front pocket

T-3151 add front pocketing deepth by 5.0cm

No watch pocket

double besom front pocket w/left watch pocket

T-3170 Normal left watch pocket

T-318R right watch pocket with diamond flapÿleft watch pocket

T-3171 besom left pocket

T-3174 Left watch pocket with diamond flap

Right watch pocket with square flap

T-3177 Left watch pocket with square flap

T-3178 double besome left watch pocket

T-3186

T-3187

T-3188