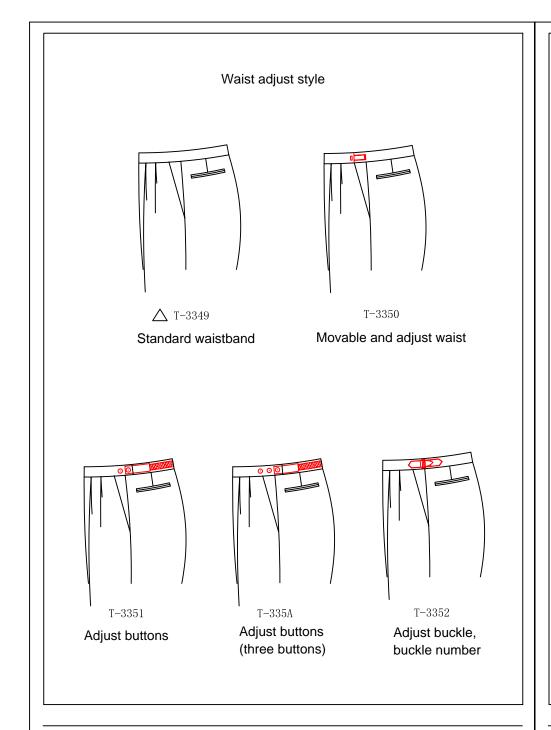

ottom, finished ribbon

T-361M Pant bottom add fabric label,edge add heel guards heel guards side point style

T-361P Add whole circle heel guard belt for pant bottom, but directly shipped with the pant

T-363N Add whole circle heel guard belt for pant bottom(Finished webbing), but individually shipped with the pant

#### Heel Guard Width



T-33B8 Heel guard width 3cm

# Ironware Logo Tag

T-33B9 Customer request pant ironware logo tag putting on the first left belt loop

T-33BC Customer request pant ironware logo tag putting on the first right belt loop

#### Belt Loop Craft





△ 0.1CM double top stitch on beltloop

No top stitch on belt loop

0.1CM double top stitch on beltloop, customer appoint thread

# Belt loop pic stitch style

T-33G9 Customer appointed belt loop pic stitch















T-33AK

Waistband:square adjust buckle add beltloop on the buckle



T-3376

Butterfly side waist adjustment pliers (6.5cm before the side seam, 8cm behind the side seam, The top is located at the center of the waist, plier pic stitch length 3.8cm)



T-33F1

Dark adjustment pliers-QZMAB02 Adjust the pliers with belt (adjust belt front short back long, the net length of front side seam is 4.5cm, and the net length of back side seam is 8.5cm)



T-33F2

Silver adjustment pliers-QZMAB01 Adjust the pliers with belt (adjust belt front short back long, the net length of front side seam is 4.5cm,and the net length of back side seam is 8.5cm)

## Back center seam style



T-334D **am style:** 

Back center seam style: 2.5cm width belt loop on back center seam



T-3346

Back center seam