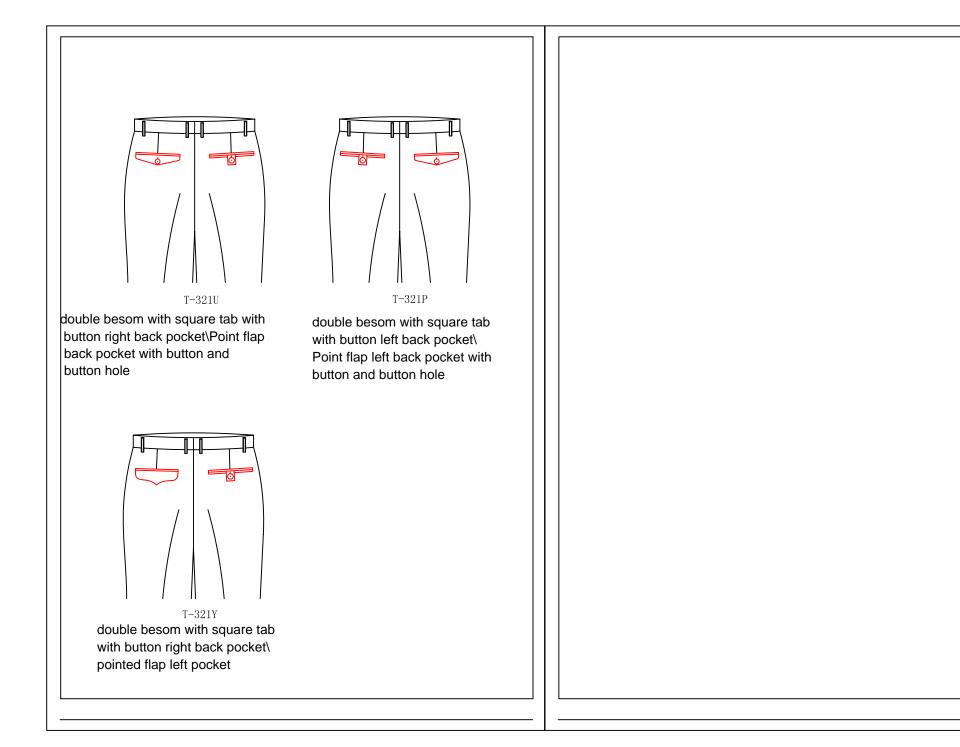

Hip pocket style:

Double besom with right back pockets\\\Point flap right back pocket with button and button hole

T-321L

Hip pocket style:Double besom button through back pockets with diamomd flaps (invisible buttonhole inside flaps)