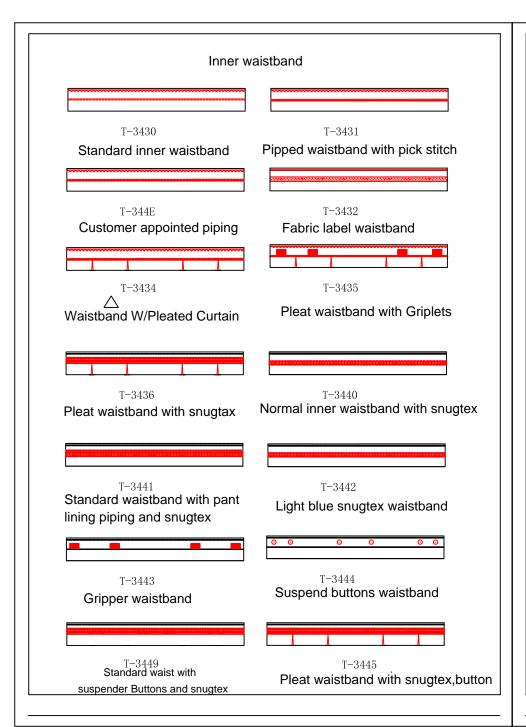

# Inner waistband suspender button

T-344U Inner waistband suspender button

T-344M Customer appointed suspender buttons innner waistband-

# Inner waistband with Griplets

T-344Y Inner waistband with Griplets

T-344Z Customer appointed inner waistband Griplets

T-3426 Inner waistband sideseam with Griplets(only two)

T-3427 Inner waistband sideseam with blue snugtex (length 12cm and only two)

# **Straps Button**

Straps button sewn in overlap of inner waistband and waist seam

T-344X Customer specified straps buttons attached on where inner waistband and waistband seam meet

T-345Y Do not sew strap buttones to pant and put into the back pocket delivered with the garment.

T-346A Customer appoint Straps button position of waistband 1cm to Waist mouth

T-34JA Specified Straps buttons attached on where outer waistband and waistband seam meet

#### Inner waistband material

- T-3446 customer appointed materials for inner waistband,pocket,pocket wrapping,under closure, small rise,small rise piping and placket piping
- T-344W :customer appointed materials for inner waistband, pocket, under closure, small rise, small rise piping and placket piping
- T-344R :customer appointed materials for inner waistband under closure, small rise small rise piping and placket piping
- T-344D Material matched body fabric with fish bone fabric for inner waistband, pocketing,pocketing piping,bottom fly fabric,crotch fabric,crotch piping,front fly
- T-344S :fabric matched body fabric with fish bone fabric for inner waistband pocketing piping,bottom fly fabric,crotch fabric,crotch piping,front fly
- T-344J :fabric matched body fabric with twilled cotton fabric for inner waistband ,pocketing,pocketing piping,bottom fly fabric, crotch fabric,crotch piping,front fly
- T-344G fabric matched body fabric with twilled cotton fabric for inner waistband pocketing piping,bottom fly fabric,crotch fabric,crotch piping,front fly
- T-344T fabric matched body fabric with twilled cotton fabric for inner waistband bottom fly fabric,crotch fabric,crotch piping,front fly
- T-344P fabric matched twilled cotton fabric for inner waistband,
  - pocketing, pocketing piping, bottom fly fabric, crotch fabric,
- crotch piping front fly T-344K Fabric matched body fabric with twilled cotton fabric for inner waistband, pocketing,pocketing piping,crotch fabric,crotch piping,front fly
- T-344L fabric matched body fabric with twilled cotton fabric for inner waistband,crotch fabric,crotch piping,front fly
- T-344N fabric matched body fabric with twilled cotton fabric for innerwaistband, crotch fabric,crotch piping,front fly
- T-342Y Customer appointed materials for small rise, small rise piping, front fly piping-
- T-342F customer appointed materials for pocket, small rise, small rise piping and placket piping
- T-342E customer appoint fabric for pocket, pocket wrapping, under closure, small rise, small rise piping and placket piping
- T-342B customer appoint fabric for pocketing, pocketing piping, back of fly, crotch, crotch piping, back crotch, back crotch piping

# Inner waistband with customer appointed

T-344C Customer appoint fabric for inner waistband(only use pocket fabric-)

#### Hardness of waistband

T-344A Hardness of waistband inside: Double fuse waistband

 $\triangle$ T-344B Hardness of waistband inside:soft inner waistband

T-34W9 T-34W8

Hand made Top stitch inner waistband

# Inner waistband sewing form

T-345M

T-34W0

Hand made

Top stitch inside waistband

Inner waistband Top stitch

T-34J0 customer appointed inner waistband top stitch-