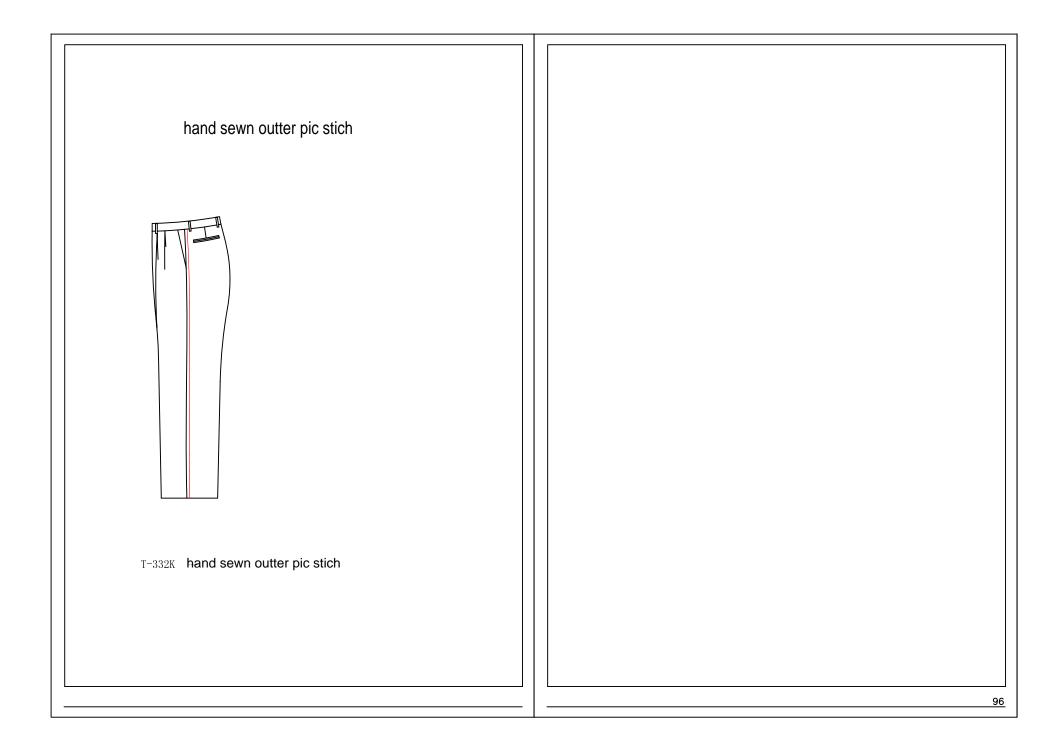

# Placket, pocket opening Style

 $$\Delta$$  Position:top stitch on the front placket

T-3305

placketÿopening handling style:thread color for front pocket and fly stitching with customer appointed-

T-3301 Placketÿopening of pocekts style:pic.stitch