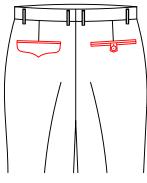

#### waistband pocket style

T-3161 left waist card bag

T-3162 right waist card bag

 $T\text{--}31\ell\,4$  Left and right car pockets ( between the inside waistband and outside waistband the width of the opening 12cm, the depth is 12cm )

Left car pockets ( between the inside waistband and outside waistband, the width of the opening 12cm, the depth is 12cm )

 $_{\mathrm{T-3168}}$  right car pockets ( between the inside waistband and outside waistband, the width of the opening 12cm, the depth is 12cm)