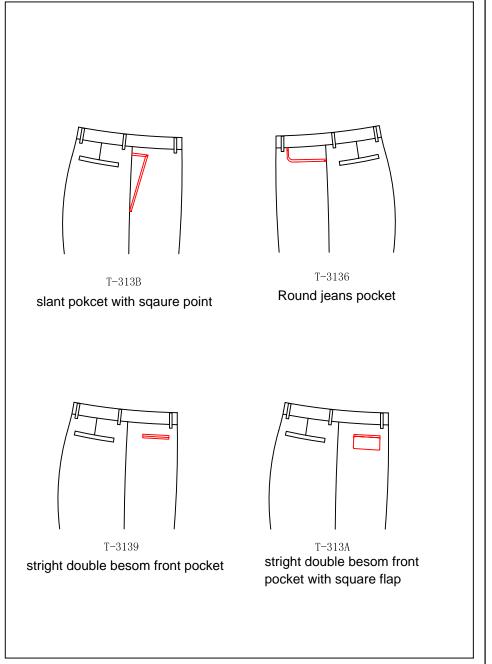

### Front Pocket Style

T-3100 **2.0** cm slant pocket

T-3101
3.2cm slant pocket

5.1 slant pocket+besom ticket pocket(8cm)

T-3105

T-3106

5.1 slant pocket with decorative 8cm width double besom ticket pocket

 $\begin{array}{c} {\rm T-}3123 \\ {\rm Very\; slant\; pocket\; with\; stripe} \end{array}$ 

 $^{\mathrm{T-}3124}$  2.5 slant pocket with stripe

T-3102
5.1cm slant pocket

T-3104  $\triangle$  2.5 slant pocket