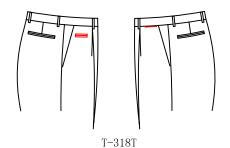

T-314E add 4cm to the width 4cm to the deepth to the front pocket

T-3151 add front pocketing deepth by 5.0cm

No watch pocket

double besom front pocket w/left watch pocket

T-3170 Normal left watch pocket

T-318R right watch pocket with diamond flapÿleft watch pocket