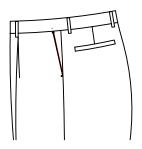

### Front Pocket Style

T-3100 **2.0** cm slant pocket

T-3101
3.2cm slant pocket

5.1 slant pocket+besom ticket pocket(8cm)

T-3105

T-3106

5.1 slant pocket with decorative 8cm width double besom ticket pocket

 $\begin{array}{c} {\rm T-}3123 \\ {\rm Very\; slant\; pocket\; with\; stripe} \end{array}$ 