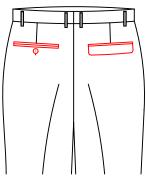

T-314E add 4cm to the width 4cm to the deepth to the front pocket

T-3151 add front pocketing deepth by 5.0cm

No watch pocket

double besom front pocket w/left watch pocket

T-3170 Normal left watch pocket

T-318R right watch pocket with diamond flapÿleft watch pocket