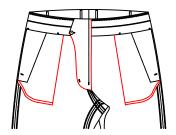

## Type of pocket and U-rise bottom

T-35M1

Square pocket inner pick stitching no cratch

T-35M2
Rounded pocketing
binding,(no crotch),net fly

T-35M3
Rounded pocketing binding, with single layer fly

Square pocket inner 0.5cm pick stitching no cratch fabric

T-35M5
Conjointed pocket inside with sitching,under fly without crotch fabric

T-35M6
Conjointed pocket inside with 0.5cm pic stitch, under fly without crotch fabric

Conjointed pocket with piping,under fly without crotch fabric