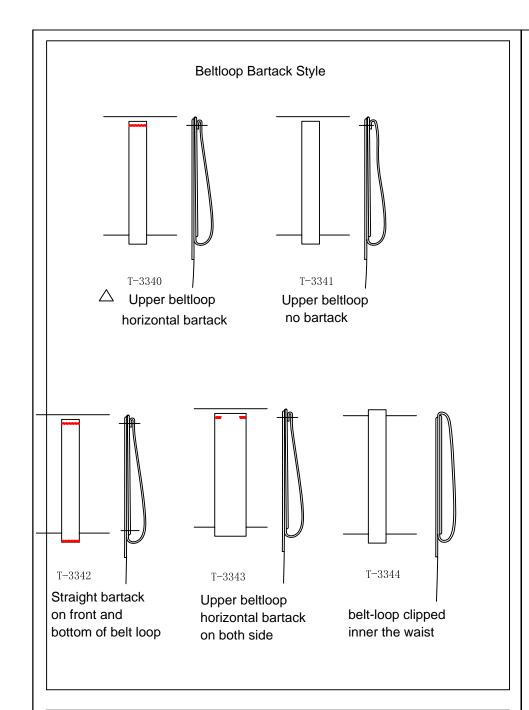

Left front add double beltloop fronted 1cm, other beltloop as normal other beltloop as normal other beltloop as normal other beltloops are normal other belt loops are normal

T-333M X-shaped belt loop, 6 groups

T-361N
Only one belt loop
2cm distance from front on right

T-3618

Only one beltloop in right front waist, no other beltloops

 $$\rm T{\rm -}361S$$  Only one beltloop in right front waist, one blet on left front waist, no other beltloops

T-33B1 Normal belt loop not sewing on the trouser, delivery with garments
T-33BA Slant belt loop