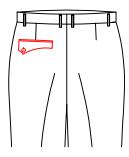

#### waistband pocket style

T-3161 left waist card bag

T-3162 right waist card bag

 $T\text{--}31\ell\,4$  Left and right car pockets ( between the inside waistband and outside waistband the width of the opening 12cm, the depth is 12cm )

Left car pockets ( between the inside waistband and outside waistband, the width of the opening 12cm, the depth is 12cm )

 $_{\mathrm{T-3168}}$  right car pockets ( between the inside waistband and outside waistband, the width of the opening 12cm, the depth is 12cm)