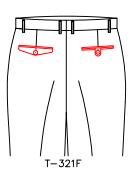

T-32H3

Patch left back pocket with no right back pocket

T-321R

double besom with square tab with button right back pocket \pointed flap with button left pocket

T-321E

double besom with square tab with button left back pocket \pointed flap with button right pocket