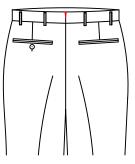

, The top is located at the center of the waist, plier pic stitch length 3.8cm)



T-33F1

Dark adjustment pliers-QZMAB02 Adjust the pliers with belt (adjust belt front short back long, the net length of front side seam is 4.5cm, and the net length of back side seam is 8.5cm)



T-33F2

Silver adjustment pliers-QZMAB01 Adjust the pliers with belt (adjust belt front short back long, the net length of front side seam is 4.5cm,and the net length of back side seam is 8.5cm)

## Back center seam style



T-334D **am style:** 

Back center seam style: 2.5cm width belt loop on back center seam



T-3346

Back center seam style: Beltloop in Center back waistband



T-3353

Back center seam style: I shape back waist slotting



T-3355

Back center seam style:back central seam with V shape opening



T-335C

Back center seam style:Back central seam V shape vent



T-335B

Back center seam style: I shape back waist slotting with flat bartack

## Back waist knoting style



T-329D

Back waist knoting style: Handmade back seam-'I' shape opening



T-335G

Back waist knoting style: Back waistband seam with machine made bartack



T-335F

Back waist knoting style: Back waistband seam with flat bartack



T-329K

Back waist knoting style: Back waistband seam without bartack

#### The mid of back waist with V style knot for the opening



T-3359

The mid of back waist with V style, knot for the opening: Red X stitching on V Seam on pant

#### T-335S

back central seam V shape vent: The thread of back central seam V shape vent appointted





fly style:Texas fly,1.7cm needle eyes on seam of