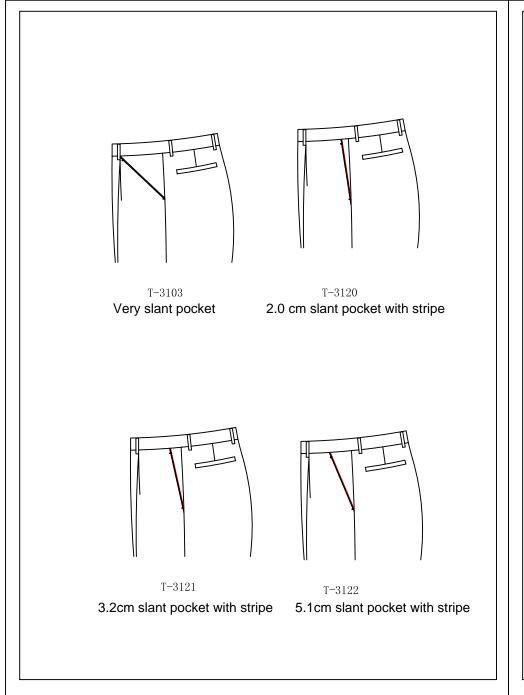

### Front Pocket Style

T-3100 **2.0** cm slant pocket

T-3101
3.2cm slant pocket

5.1 slant pocket+besom ticket pocket(8cm)

T-3105

T-3106

5.1 slant pocket with decorative 8cm width double besom ticket pocket

 $\begin{array}{c} {\rm T-}3123 \\ {\rm Very\; slant\; pocket\; with\; stripe} \end{array}$ 

 $^{\mathrm{T-}3124}$  2.5 slant pocket with stripe

T-3102
5.1cm slant pocket

T-3104  $\triangle$  2.5 slant pocket