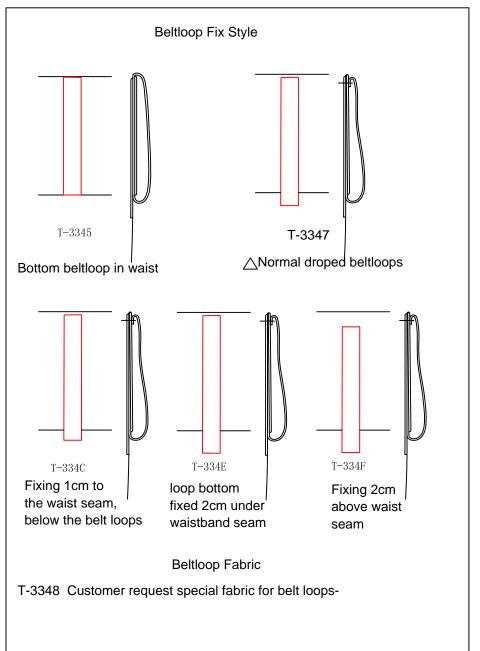

## Back center seam style

T-334D **am style:** 

Back center seam style: 2.5cm width belt loop on back center seam

T-3346

Back center seam style: Beltloop in Center back waistband

T-3353

Back center seam style: I shape back waist slotting

T-3355

Back center seam style:back central seam with V shape opening

T-335C

Back center seam style:Back central seam V shape vent

T-335B

Back center seam style: I shape back waist slotting with flat bartack

## Back waist knoting style

T-329D

Back waist knoting style: Handmade back seam-'I' shape opening

T-335G

Back waist knoting style: Back waistband seam with machine made bartack

T-335F

Back waist knoting style: Back waistband seam with flat bartack

T-329K

Back waist knoting style: Back waistband seam without bartack