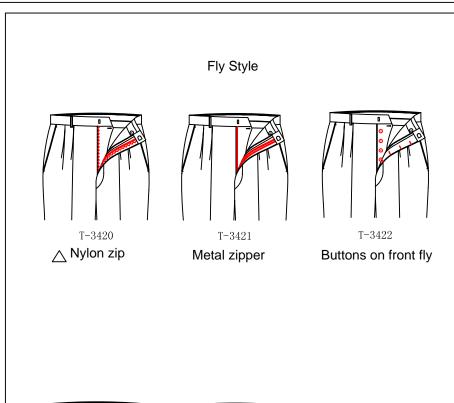

#### T-335S

back central seam V shape vent: The thread of back central seam V shape vent appointted

fly style:Texas fly,1.7cm needle eyes on seam of fly