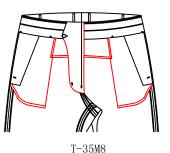

round inner pocket with piping

T-35A8

Conjointed pocket inside with stitching ,diamond crotch fabric

1-99Wa

Conjointed pocket inside with stitching ,diamond crotch fabric

T-35B1

Conjointed pocket inside with 0.5cm outside pic stitch, diamond crotch fabric