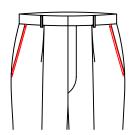

### Front Pocket Style

T-3100 **2.0** cm slant pocket

T-3101
3.2cm slant pocket

5.1 slant pocket+besom ticket pocket(8cm)

T-3105

T-3106

5.1 slant pocket with decorative 8cm width double besom ticket pocket

 $\begin{array}{c} {\rm T-}3123 \\ {\rm Very\; slant\; pocket\; with\; stripe} \end{array}$ 

 $^{\mathrm{T-}3124}$  2.5 slant pocket with stripe

T-3102
5.1cm slant pocket

T-3104  $\triangle$  2.5 slant pocket