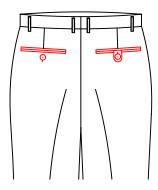

### Front Pocket Style

T-3100 **2.0** cm slant pocket

T-3101
3.2cm slant pocket

5.1 slant pocket+besom ticket pocket(8cm)

T-3105

T-3106

5.1 slant pocket with decorative 8cm width double besom ticket pocket

 $\begin{array}{c} {\rm T-}3123 \\ {\rm Very\; slant\; pocket\; with\; stripe} \end{array}$ 

 $^{\mathrm{T-}3124}$  2.5 slant pocket with stripe

T-3102
5.1cm slant pocket

T-3104  $\triangle$  2.5 slant pocket