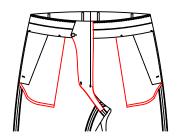

### Front Pocket Style

T-3100 **2.0** cm slant pocket

T-3101
3.2cm slant pocket

5.1 slant pocket+besom ticket pocket(8cm)

T-3105

T-3106

5.1 slant pocket with decorative 8cm width double besom ticket pocket

 $\begin{array}{c} {\rm T-}3123 \\ {\rm Very\; slant\; pocket\; with\; stripe} \end{array}$ 

 $^{\mathrm{T-}3124}$  2.5 slant pocket with stripe

T-3102
5.1cm slant pocket

T-3104  $\triangle$  2.5 slant pocket