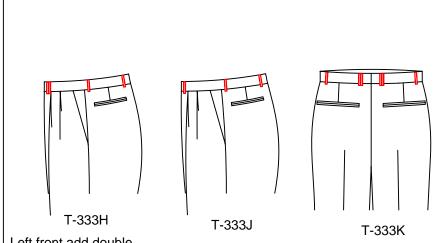

Left front add double beltloop fronted 1cm, other beltloop as normal other beltloop as normal other beltloop as normal other beltloops are normal other belt loops are normal

T-333M X-shaped belt loop, 6 groups