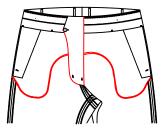

## Type of pocket and U-rise bottom

T-35M1

Square pocket inner pick stitching no cratch

T-35M2
Rounded pocketing
binding,(no crotch),net fly

T-35M3
Rounded pocketing binding, with single layer fly

Square pocket inner 0.5cm pick stitching no cratch fabric

T-35M5
Conjointed pocket inside with sitching,under fly without crotch fabric

T-35M6
Conjointed pocket inside with 0.5cm pic stitch, under fly without crotch fabric

Conjointed pocket with piping,under fly without crotch fabric