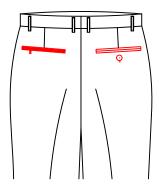

### Front Pocket Style

T-3100 **2.0** cm slant pocket

T-3101
3.2cm slant pocket

5.1 slant pocket+besom ticket pocket(8cm)

T-3105

T-3106

5.1 slant pocket with decorative 8cm width double besom ticket pocket

 $\begin{array}{c} {\rm T-}3123 \\ {\rm Very\; slant\; pocket\; with\; stripe} \end{array}$ 

 $^{\mathrm{T-}3124}$  2.5 slant pocket with stripe

T-3102
5.1cm slant pocket

T-3104  $\triangle$  2.5 slant pocket