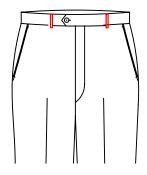

# Sideseam stiching style T-332J Side seam top/pick stitching appointed thread# -Satin fabric T-331B With plain satin T-331J Customer appointed satin-Waistband fabric T-33A1 Satin waistband T-33A2 Customer appointed waistband -T-33A6 Waistband with reverse side of customer appointed fabric-T-33A9 Outside waistband with 1.5cm fabric, customer appointed the fabric-T-33AG Waistband up and down center 1.2cm wide customer appoint fabric -















Left front add double beltloop fronted 1cm, other beltloop as normal other beltloop as normal other beltloop as normal other beltloops are normal other belt loops are normal



T-333M X-shaped belt loop, 6 groups



T-361N
Only one belt loop
2cm distance from front on right



T-3618

Only one beltloop in right front waist, no other beltloops



 $$\rm T{\rm -}361S$$  Only one beltloop in right front waist, one blet on left front waist, no other beltloops

T-33B1 Normal belt loop not sewing on the trouser, delivery with garments
T-33BA Slant belt loop

#### Heel guard style

T-33BB No heel guard

T-3611 Heel guar

T-3613 Heel guard is in the right back pocket

T-3614 Add whole circle heel guard belt at pant bottom

T-3616 The heel guard will be shipped with the pant

T-361G Pant bottom add customer appointed heel guards

T-361H Two pairs of heel guard, one on the bottom, and one shipped with the pant

T-361L Add whole circle heel guard belt at pant bottom, finished ribbon

T-361M Pant bottom add fabric label,edge add heel guards heel guards side point style

T-361P Add whole circle heel guard belt for pant bottom, but directly s