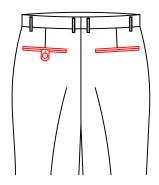

# Back pocket fabric style

T-3267

Back pocket style:Back pockets using double layers pocket fabric

Pocket opening handmade knot

T-329E

T-329C

hand made knot

Pocket opening handmade knot