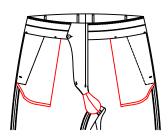

### Front Pocket Style

T-3100 **2.0** cm slant pocket

T-3101
3.2cm slant pocket

5.1 slant pocket+besom ticket pocket(8cm)

T-3105

T-3106

5.1 slant pocket with decorative 8cm width double besom ticket pocket

 $\begin{array}{c} {\rm T-}3123 \\ {\rm Very\; slant\; pocket\; with\; stripe} \end{array}$ 

 $^{\mathrm{T-}3124}$  2.5 slant pocket with stripe

T-3102
5.1cm slant pocket

T-3104  $\triangle$  2.5 slant pocket