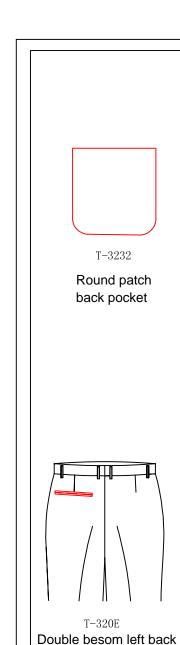

pocket,no right back

pocket

rounded patch back pocket with button and buttonhole

T-320F

Double besom right back pocket,no left back pocket

T=322E double besom left back pocket with button and button hole /double besom decorating right back pocket