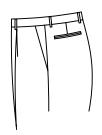

with diamond flap and button

Right watch pocket Triangle flap, button on right watch pocket

double besome right watch pocket

T-318L

under waist and

T-318P

double besome left ABP double besem watch pocket 5cm right watch pocket (5cm below waistseam mouth width is 7cm /pocket opening 7cm)

T-318W vertical right welt

watch pocket (parallel to pocket open 3.5cm / 4cm under waistseam /pocket opening 10cm)