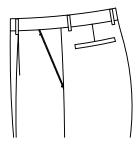

### Front Pocket Style

T-3100 **2.0** cm slant pocket

T-3101
3.2cm slant pocket

5.1 slant pocket+besom ticket pocket(8cm)

T-3105

T-3106

5.1 slant pocket with decorative 8cm width double besom ticket pocket

 $\begin{array}{c} {\rm T-}3123 \\ {\rm Very\; slant\; pocket\; with\; stripe} \end{array}$ 