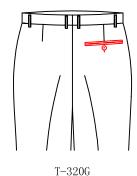

# Pleat Depth

|             | T-302Z | Pleat Depth (1.5cm)  |
|-------------|--------|----------------------|
|             | T-302H | Pleat Depth (cm):2.0 |
| $\triangle$ | T-302E | Pleat Depth (cm):2.5 |
|             | T-302F | Pleat Depth (cm):3.2 |
|             | T-302G | Pleat Depth (cm):3.8 |
|             | T-302N | Pleat Depth (cm):4.4 |