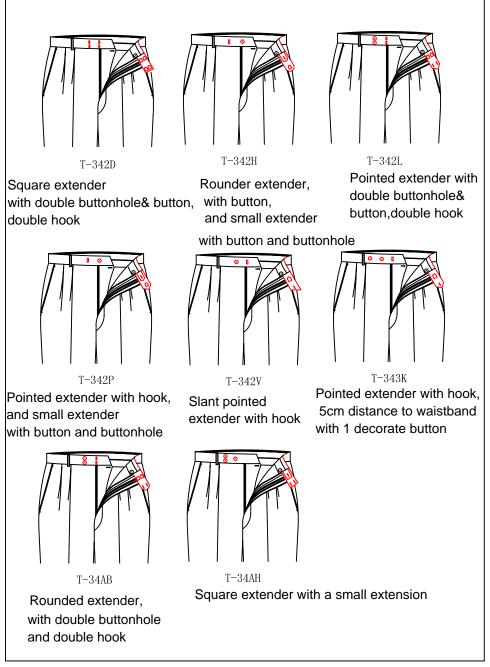

#### Extender

No extension, with hook

No extension, with double hook

No extension, with button

T-3412

Pointed extender with hook & button

#### Extender

T-3413

T-3414

T-341H

Extension with button and hook Square extender Square extender with hook with double hooks

T-3415 Round extension with small extensionÿ

Pointed extender attached small pointed extender

T-3417 Square extender with small square extender

T-342A Squared extender with hook and button

T-341M Round extension with adjustable buckle

T-341F Square extender with samll extender and buttonhole and button

#### Extender with Fabric-cover Button

T-341L Extender with fabric-covered button-T-343L Extender with customer appointed button-( Please ignore this option if no button for extender)