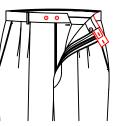

st with V style, knot for the opening: Red X stitching on V Seam on pant

#### T-335S

back central seam V shape vent: The thread of back central seam V shape vent appointted





fly style:Texas fly,1.7cm needle eyes on seam of fly

#### The inner under closure fabric fabric of the back crotch

T-340B Inner fly with fabric

T-340C Inner fly with pant lining

T-340D Inner fly with customer appointed fabric

#### Extender



No extension, with hook



No extension, with double hook



No extension, with button



T-3412

Pointed extender with hook & button

#### Extender



T-3413



T-3414



T-341H

Extension with button and hook Square extender Square extender with hook with double hooks



T-3415 Round extension with small extensionÿ



Pointed extender attached small pointed extender



T-3417 Square extender with small square extender



T-342A Squared extender with hook and button



T-341M Round extension with adjustable buckle



T-341F Square extender with samll extender and buttonhole and button





#### Hook

## T-341K Customer requst special hanger—

#### Extender length

T-341A Extension length:7.5cm

△ T-341B Extension length:5.5cm

T-341C Extension length:6.0cm

T-341D Extension length:6.5cm

T-341R Extension length:20cm

T-341T Extension length:4.5cm

T-341U Extension length:5cm

T-341X Extension length:15cm

T-341Y Extension length:13cm





T-34L9

0.1cm top stitch on extender

Waist band Knot style



T-341N

Double extender with 'I' bartack



T-34LA
Vertical I bartack
(On the same line
of the front fly pic stitch)











# Inner waistband suspender