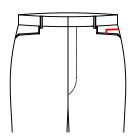

#### Watch Pocket welt fabric

 $T\mbox{--}318M$  outside pocket besome uses appointed fabric-  $T\mbox{--}319F$  normal right and left watch pocket opening 4.5cm