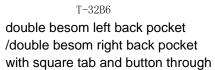

T-32D6

Double besom right back pocket with triangle button and buttonhole, no left back pocket

T-32D7

Double besom left back pocket with triangle button and buttonhole, no right back pocket

T-32D8

Only right back besomzipper pocket , no left back pocket