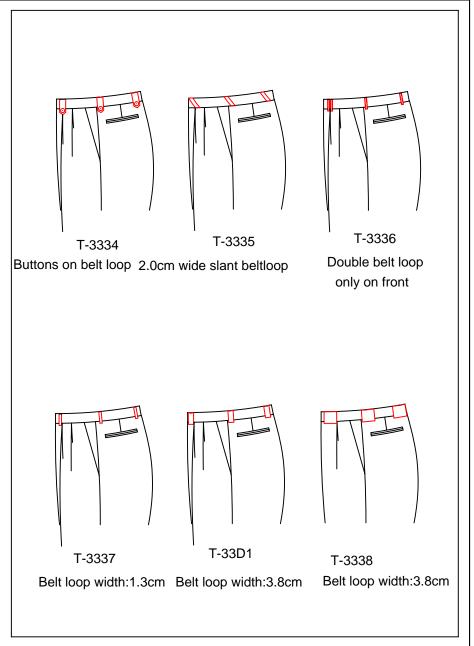

33G6 pocket piping pic stitch style: pocket piping pic stitch style: Pocket flap with 0.1\*0.7 top stitching Pocket flap with 0.6 top stitch T-33G7 pocket piping pic stitch style: 0.15cm top stitching inside back pocket flap











The pic stitch/top stitch for back darts T-33Q1 T-33Q2 0.15cm pic stitch on back darts 0.6cm pic stitch on back darts

# Sideseam stiching style T-332J Side seam top/pick stitching appointed thread# -Satin fabric T-331B With plain satin T-331J Customer appointed satin-Waistband fabric T-33A1 Satin waistband T-33A2 Customer appointed waistband -T-33A6 Waistband with reverse side of customer appointed fabric-T-33A9 Outside waistband with 1.5cm fabric, customer appointed the fabric-T-33AG Waistband up and down center 1.2cm wide customer appoint fabric -















Left front add double beltloop fronted 1cm, other beltloop as normal other beltloop as normal other beltloop as normal other beltloops are normal other belt loops are normal



T-333M X-shaped belt loop, 6 groups



T-361N
Only one belt loop
2cm distance from front on right



T-3618

Only one beltloop in right front waist, no other beltloops



 $$\rm T{\rm -}361S$$  Only one beltloop in right front waist, one blet on left front waist, no other beltloops

T-33B1 Normal belt loop not sewing on the trouser, delivery with garments
T-33BA Slant belt loop

#### Heel guard style

T-33BB No heel guard

T-3611 Heel guar

T-3613 Heel guard is in the right back pocket

T-3614 Add whole circle heel guard belt at pant bottom

T-3616 The heel guard will be shipped with the pant

T-361G Pant bo