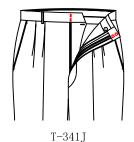

#### Extender

T-3413

T-3414

T-341H

Extension with button and hook Square extender Square extender with hook with double hooks

T-3415 Round extension with small extensionÿ

Pointed extender attached small pointed extender

T-3417 Square extender with small square extender

T-342A Squared extender with hook and button

T-341M Round extension with adjustable buckle

T-341F Square extender with samll extender and buttonhole and button