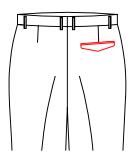

### Front Pocket Style

T-3100 **2.0** cm slant pocket

T-3101
3.2cm slant pocket

5.1 slant pocket+besom ticket pocket(8cm)

T-3105

T-3106

5.1 slant pocket with decorative 8cm width double besom ticket pocket

 $\begin{array}{c} {\rm T-}3123 \\ {\rm Very\; slant\; pocket\; with\; stripe} \end{array}$ 

 $^{\mathrm{T-}3124}$  2.5 slant pocket with stripe

T-3102
5.1cm slant pocket

T-3104  $\triangle$  2.5 slant pocket