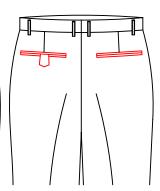

T-314E add 4cm to the width 4cm to the deepth to the front pocket

T-3151 add front pocketing deepth by 5.0cm

No watch pocket

double besom front pocket w/left watch pocket

T-3170 Normal left watch pocket

T-318R right watch pocket with diamond flapÿleft watch pocket

T-3171 besom left pocket

T-3174 Left watch pocket with diamond flap

Right watch pocket with square flap

T-3177 Left watch pocket with square flap

T-3178 double besome left watch pocket

T-3186

T-3187

T-3188