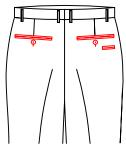

# Front pleat knot form

T-319E Front pleat with 0.6 cm horizontal knot T-319H Front pleat with 1 cm horizontal knot