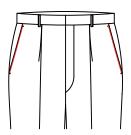

t appointed depth and width:} 7.6cm*7.6cm \\ \end{array}$ 

#### Seam fixing style for front large pocket



T-3196

Temporary hand sawing on front pocket

T-319B Blind stitch on front pocket

#### Front Pocket Bartack Style



 $\begin{array}{ccc} & & & & & & & & & & \\ \text{T-3190} & & & & & & & & \\ \text{front pocket-no} & & & & & & \\ \text{bartack} & & & & & & \\ \text{shape bartack} & & & & & \\ \end{array}$ 



T-3192
'D' bartack(only welt and double besom pocket can choose)



T-3193

front pocket edge with '-'shape bartack



T-3194

Front besom or welt pockets with X bartack

## Front Pocket Stiching Style



T-3302

fabric label in the center of right front waistband(The fabric number which start from DA does not use this craft)



T-31A1

0.15 top stitching for front pocket



T-31A2

0.15 pick stitching for front pocket



△ T-31A3

0.6 top stitching for front pocket



T-31A4

0.6cm wide pick stitch on front pkt



T-31A5

0.6 pick stitching for front pocket



T-31A6

no top stitch on front pocekts



T-31A8

0.3cm top stitching for front pocket



T-31A9

Front pocket with 0.1\*0.7 top stitching









double bosom back pocket (no buttons and buttonholes)



T−3201
△ double besom with button back pockets



Double besom with tab and button back pockets

T-3202



Double besom with pointed tab and button back pocket

T-3203



Double besom hide button back pocket



double besome decorative back pocket with buttonsÿ and no buttonhole



T-320N double welt left decoration pocket, without button and buttonhole, no right pocket



T-32PA double welt pocket w