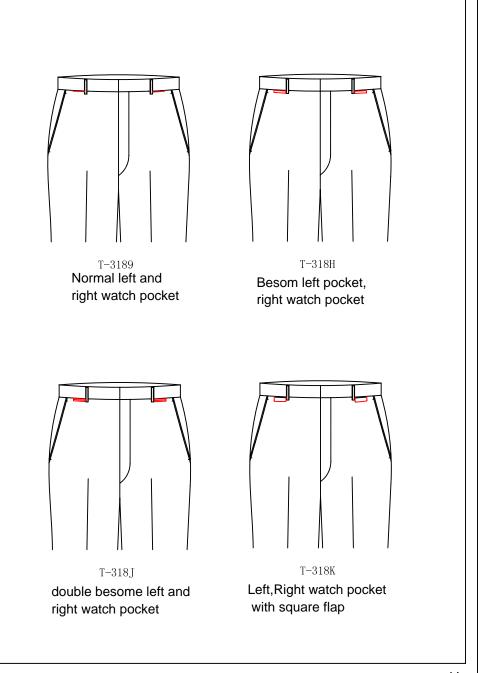

T-314E add 4cm to the width 4cm to the deepth to the front pocket

T-3151 add front pocketing deepth by 5.0cm

No watch pocket

double besom front pocket w/left watch pocket

T-3170 Normal left watch pocket

T-318R right watch pocket with diamond flapÿleft watch pocket

T-3171 besom left pocket

T-3174 Left watch pocket with diamond flap

Right watch pocket with square flap

T-3177 Left watch pocket with square flap

T-3178 double besome left watch pocket

T-3186

T-3187

T-3188