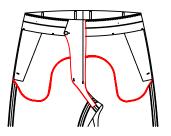

hing no cratch fabric



T-35M5
Conjointed pocket inside with sitching,under fly without crotch fabric



T-35M6
Conjointed pocket inside with 0.5cm pic stitch, under fly without crotch fabric



Conjointed pocket with piping,under fly without crotch fabric



Square pocket inner sewing outer top stitch with single layer top fly fabric, no cratch



T-35A1

Square pocket inner with top stitch, bottom placket with tail



T-35A2

Round pocket with piping, under closure with tail



T-35B7

Round pocketing with piping, singel layer cloth attached to front fly,bottom fly with tail



T-35A3

Stitch from inner square pocket to outter square pocket



T-35A4

Pocketing with top stitch outside, bottom fly fabric with tail



T-35A5

Connection pocketing with pick stitch, crotch cover with tail



T-35C6

Conjointed pocket with piping, under fly with extra fabric



T-35A6

Square pocket inner pick stitching diamond cratch



T-35C7
sugare pocket inner sewing outer top stitch with single layer top fly fabric, diamond cratch



round inner pocket with piping



T-35A8

Conjointed pocket inside with stitching ,diamond crotch fabric



1-99Wa

Conjointed pocket inside with stitching ,diamond crotch fabric



T-35B1

Conjointed pocket inside with 0.5cm outside pic stitch, diamond crotch fabric



T-35B2

square pocketing with top stitch outside,oval crotch fabric



T-35B3

Carbon Pocketing with binding, crotch with ellipse shape gusset



T-35B4

Square pocketing with top stitch,crotch with ellipse gusset



T-35B5

Conjointed pocket inside with stitching, ellipse crotch fabric



T-