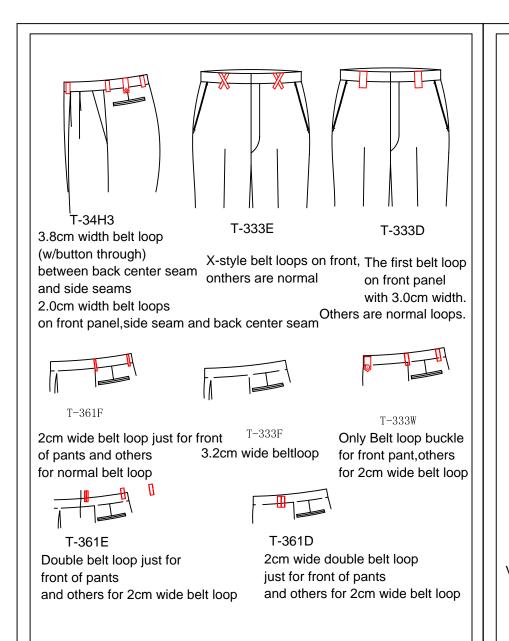

Left front add double beltloop fronted 1cm, other beltloop as normal other beltloop as normal other beltloop as normal other beltloops are normal other belt loops are normal

T-333M X-shaped belt loop, 6 groups

T-361N
Only one belt loop
2cm distance from front on right

T-3618

Only one beltloop in right front waist, no other beltloops

 $$\rm T{\rm -}361S$$  Only one beltloop in right front waist, one blet on left front waist, no other beltloops