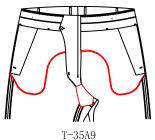

## Type of pocket and U-rise bottom

T-35M1

Square pocket inner pick stitching no cratch

T-35M2
Rounded pocketing
binding,(no crotch),net fly

T-35M3
Rounded pocketing binding, with single layer fly

Square pocket inner 0.5cm pick stitching no cratch fabric

T-35M5
Conjointed pocket inside with sitching,under fly without crotch fabric

T-35M6
Conjointed pocket inside with 0.5cm pic stitch, under fly without crotch fabric

Conjointed pocket with piping,under fly without crotch fabric

Square pocket inner sewing outer top stitch with single layer top fly fabric, no cratch

T-35A1

Square pocket inner with top stitch, bottom placket with tail

T-35A2

Round pocket with piping, under closure with tail

T-35B7

Round pocketing with piping, singel layer cloth attached to front fly,bottom fly with tail

T-35A3

Stitch from inner square pocket to outter square pocket

T-35A4

Pocketing with top stitch outside, bottom fly fabric with tail

T-35A5

Connection pocketing with pick stitch, crotch cover with tail

T-35C6

Conjointed pocket with piping, under fly with extra fabric

T-35A6

Square pocket inner pick stitching diamond cratch

T-35C7
sugare pocket inner sewing outer top stitch with single layer top fly fabric, diamond cratch

round inner pocket with piping

T-35A8

Conjointed pocket inside with stitching ,diamond crotch fabric

1-99Wa

Conjointed pocket inside with stitching ,diamond crotch fabric

T-35B1

Conjointed pocket inside with 0.5cm outside pic stitch, diamond crotch fabric

T-35B2

square pocketing with top stitch outside,oval crotch fabric

T-35B3

Carbon Pocketing with binding, crotch with ellipse shape gusset

T-35B4

Square pocketing with top stitch,crotch with ellipse gusset

T-35B5

Conjointed pocket inside with stitching, ellipse crotch fabric

T-35B6

Conjointed pocket inside with 0.5cm pic stitch, ellipse crotch fabric

T-35A0

square pocket inner pick stitching QX cratch fabric