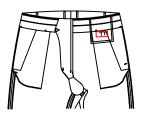

m, inner seam and back crotch seam

T-3522 front fly and back rise sewn piping, piping use fabric--

T-352B Piping match pant lining on back rise

T-352E back rise piping use fabric--

# Coin pocket



T-3530 △Right coin pocket



T-3531 Left coin pocket



T-3532 Left & right coin pocket



T-3533 No coin pocket



T-3534 double besom right change pocket (only for jeans pocket)





( just for jeans pocket)

left patch change pocket patch change pocket left and right patch change (just for jeans pocket) pocket(just for jeans pocket)



























Brand label in the right of the back center seam of waist band-



T-364B

brand label in the center of left front pocket-



T-364Z

Brand label in the left front of the waist band 12cm from upside and placket/ both side sideseams



T-364E

Brand label add on 3cm above right waist card pocket fabric



T-3645

Brand label sewing on the snugtex in the center of right front waistband 8cm from the first beltloop to sideseam



T-3644

Brand label sewing under the snugtex in the center of right front waistband 8cm from the first beltloop to sideseam



T-364A

Brand label in the center of back waistband-





T-364C

Brand label in the center of right front pocket

T-364D

Brand label in the left back pocket bottom 1cm below

### Fabric loop position



T-364Y

Pocket fabric loop in center of back waistband

## Fabric lable position

 $\begin{array}{|c|c|c|c|c|}\hline $T=3647$ & No fabric label\\ $T=3648$ & Right front inner waist band make with brand label\\ $T=3649$ & Left front inner waist band make with brand label\