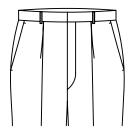

### Front Pocket Style

T-3100 **2.0** cm slant pocket

T-3101
3.2cm slant pocket

5.1 slant pocket+besom ticket pocket(8cm)

T-3105

T-3106

5.1 slant pocket with decorative 8cm width double besom ticket pocket

 $\begin{array}{c} {\rm T-}3123 \\ {\rm Very\; slant\; pocket\; with\; stripe} \end{array}$ 

 $^{\mathrm{T-}3124}$  2.5 slant pocket with stripe

T-3102
5.1cm slant pocket

T-3104  $\triangle$  2.5 slant pocket