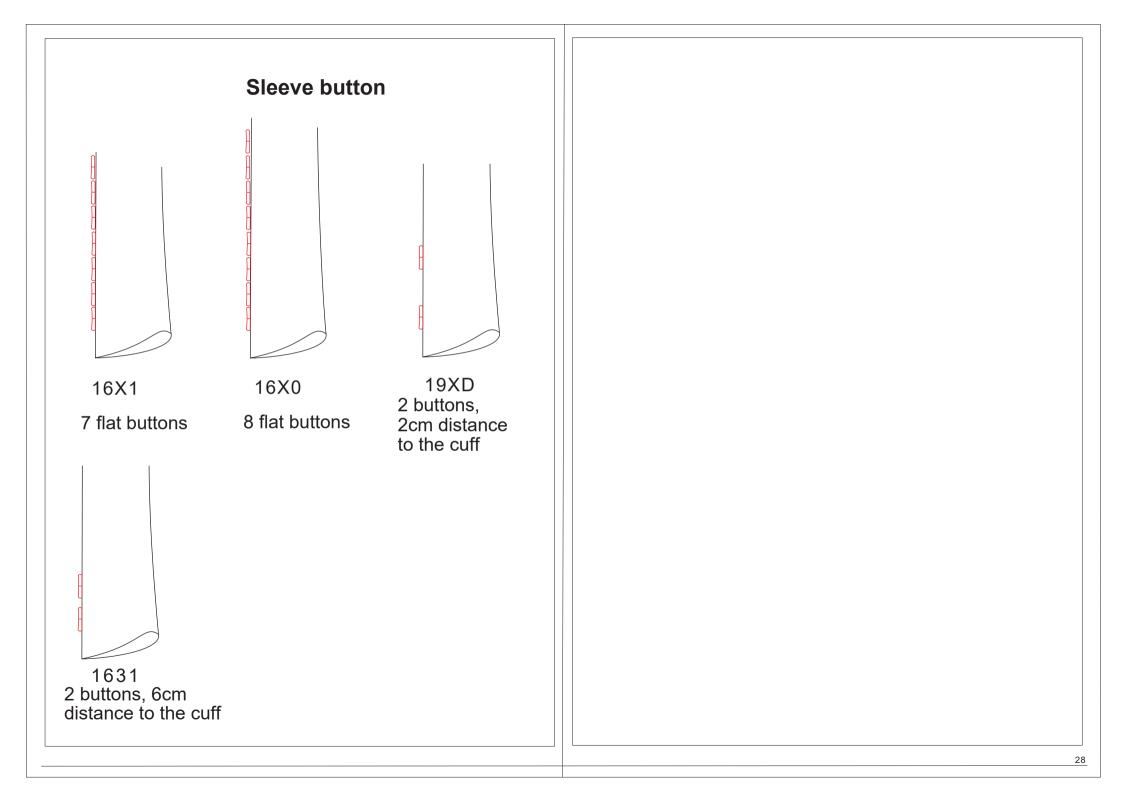

onhole thread color customer appoint-

19R2 Front 3rd buttonhole thread color customer appoint-

















#### Lower pocket flap width



13A2: The width of lower pocket flap-3.5CM 13A7: The width of lower pocket flap-4.0CM 13A5: The width of lower pocket flap-4.5CM 13A3: The width of lower pocket flap-5.5CM 13C1: The width of lower pocket flap-6.0CM 13C2: The width of lower pocket flap-6.5CM 13A6: The width of lower pocket flap-7.5CM 13A8:The width of lower pocket flap-5.0CM

#### Ticket pocket flap width



The width of ticket pocket flap-4.5cm, 7cm distance to lower pocket



13B1 Ticket pocket flap customer appointed fabric-







## Pocket seal style

1317 Lower pocket unsealed131G Large pocket and ticket pocket withoutseal (ignore if without ticket pocket)































14N8 Side back vents with long waist belt with oblique angle for belt ends, the width for belt is 5CM,no belt loops







Central vent, 3.5CM long thread on the left and right sides of the waist at the side seam, with short waistband (2.5cm net width, beveled at both ends)











# Lapel buttonhole thread color

15A3-Button thread color-lapel:customer

14A1-First buttonhole thread color

14A2-Second buttonhole thread color-















round bottom

Normal round

bottom

Oblique placket

straight bottom

15U4 1/4 lining, piping on lining Inseam/ Normal round Bottom

round bottom



15T6

lining Inseam/

Normal round

bottom

1/3 lining, piping on

15U8 1/4 lining, piping on lining Inseam/square bottom





#### Stitching style 15L9 1571 157U $\triangle$ 1575 Collar, fro