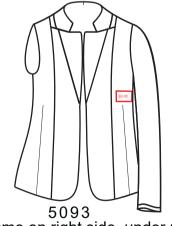

# 4939

cloth(4cm\*10cm) sewn on lining of right facing, top in the same level of the rightt armhole 3.5cm, 1cm from the flyiightng face

name on right side ,under right armhole 5cm, 2cmfrom the flying facing