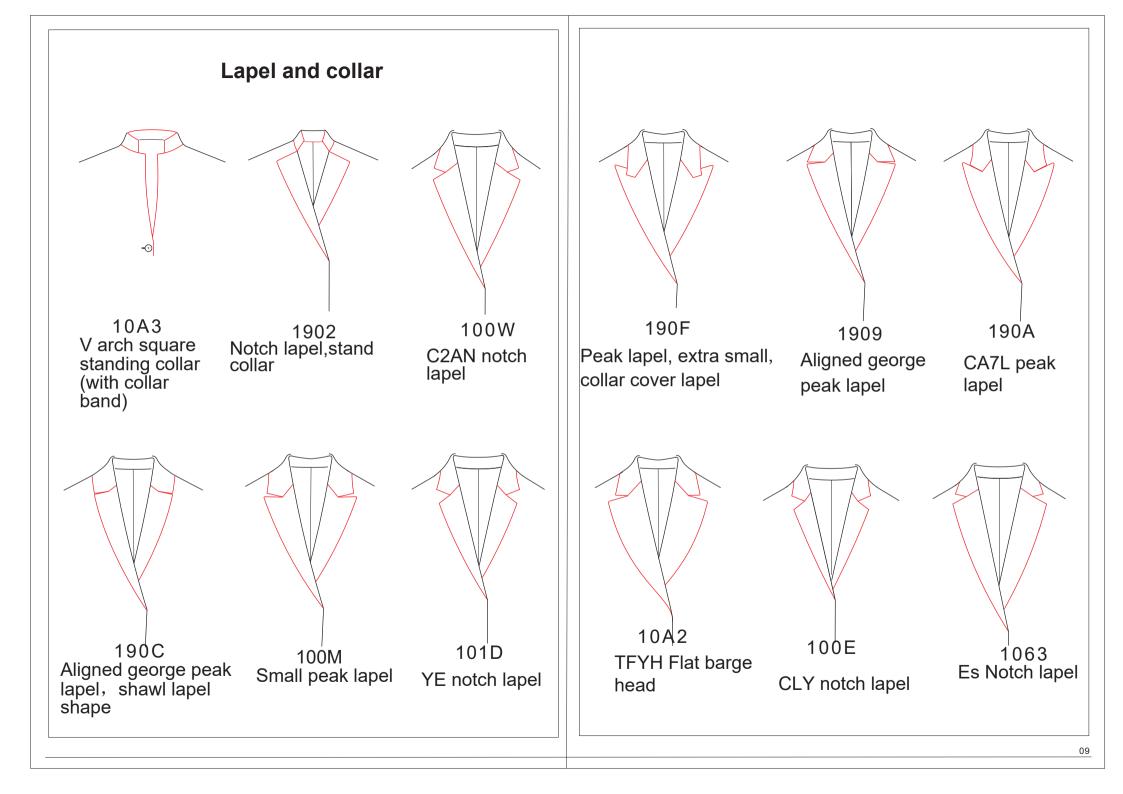

### Lapel width

10W3: lapel width 5.0cm 10W8: lapel width 5.5cm 10W4: lapel width 6.0cm 10W6: lapel width 6.5cm 10W5: lapel width 6.8cm 10W7: lapel width 7.1cm 10W9: lapel width 7.6cm 10W2: lapel width 8.0cm 10N3: lapel width 8.6cm 10Y6: lapel width 9.3cm 10N0: lapel width 10.0cm 10Y1: lapel width 10.5cm 10N1: lapel width 11cm 10SD: lapel width 11.5cm 10W1: lapel width 5.8cm(point lapel corner, square collar corner) 10X4: lapel width 7.5cm(wide lapel corner) 10YB: Closed collar, collar point length 6cm

X000: No collar base 10SJ: Collar base width 3cm 10S9: Collar base width 3.3cm 10SM: Collar base width 3.5cm 10S2: Collar base width 3.8cm 10S1: Collar base width 5cm

# Lapel width adjusment

- 11S1: Lapel width lessen 0.3cm
- 11S2: Lapel width lessen 0.6cm
- 11S5: Lapel width increase 0.3cm
- 11S6: Lapel width increase 0.6cm

## Lapel Buttonhole

164Q: handmade lapel buttonhole 155F: arc lapel buttonhole(only for hand made buttonhole)

155N: flower lapel buttonhole155Z: rose lapel buttonhole1354: star lapel buttonhole1355: heart lapel buttonhole18KF: antler lapel buttonhole