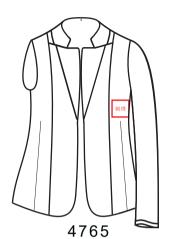

#### **Fabric label position**

1872-fabric label position: Fabric label on right lining 15cm from bottom, 1cm from flying face

187H-No fabric label

1876-Fabric Position: fabric label on right

facing lining (11cm under right

armhole,2cm distance from facing)

|                                                                                                                                                                                                                                                                    | — |  |
|--------------------------------------------------------------------------------------------------------------------------------------------------------------------------------------------------------------------------------------------------------------------|---|--|
| Name label position                                                                                                                                                                                                                                                |   |  |
| ∆187A-No name label                                                                                                                                                                                                                                                |   |  |
| 1873-Fabric Position:top of fabric label 3.5cm under right<br>armhole,2cm distance from facing) 187B-Customer Brand<br>label position:Name label on right facing lining (top of the<br>embroider in the same level of the left armhole, 3.0 cm from<br>the facing) | 1 |  |
| Care label position                                                                                                                                                                                                                                                |   |  |
| ∆ 187N-No care label                                                                                                                                                                                                                                               |   |  |
| 187V-Care label in right side seam where is 15cm above bottom                                                                                                                                                                                                      |   |  |
| Hangtag position                                                                                                                                                                                                                                                   |   |  |
| 18F1 Hangtag-customer appointed-                                                                                                                                                                                                                                   |   |  |
|                                                                                                                                                                                                                                                                    |   |  |
|                                                                                                                                                                                                                                                                    |   |  |
|                                                                                                                                                                                                                                                                    |   |  |
|                                                                                                                                                                                                                                                                    |   |  |
|                                                                                                                                                                                                                                                                    |   |  |
|                                                                                                                                                                                                                                                                    |   |  |
|                                                                                                                                                                                                                                                                    | 1 |  |