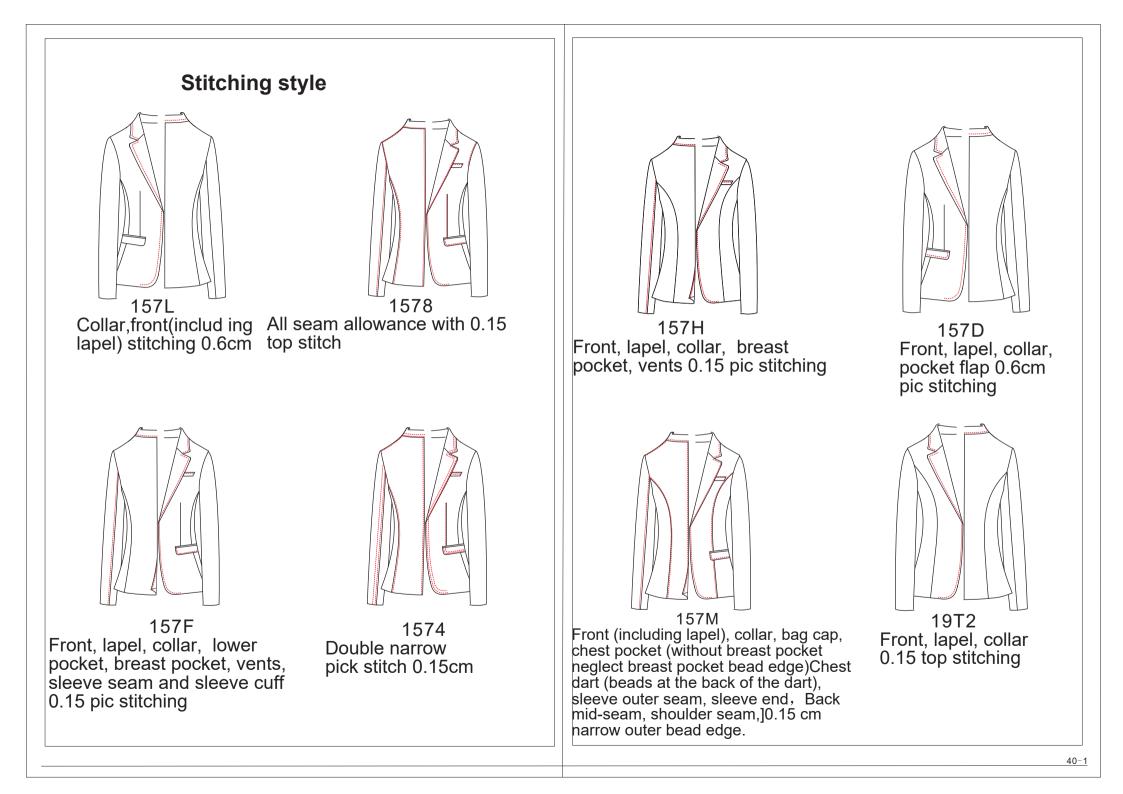

#### Stitching style 15L9 1571 157U $\triangle$ 1575 Collar, front, lapel, 0.15 Front, collar, pocket Collar, front, lapel, 0.15 Front, lapel, collar, lower front flap, sleeve slit 0.15 pick pick stitching pick stitching, pocket (or pocket, chest pocket, Narrow pocket flap) no pick stitching (Except for the pick stitch 0.15cm (Except for stitching satin parts) the satin parts) 1573 1572 157G Front, lapel, collar, pocket Collar, front, lapel, low er Front, lapel, collar,pocket 1570 flap, 0.15 pick stitching flap, chest pocket, sleeve slit pocket 0.6 wide pick No pick stitch (Except for the satin stitching, (Except for the 0.15 pick stitching parts) satin parts (Except for the satin parts)