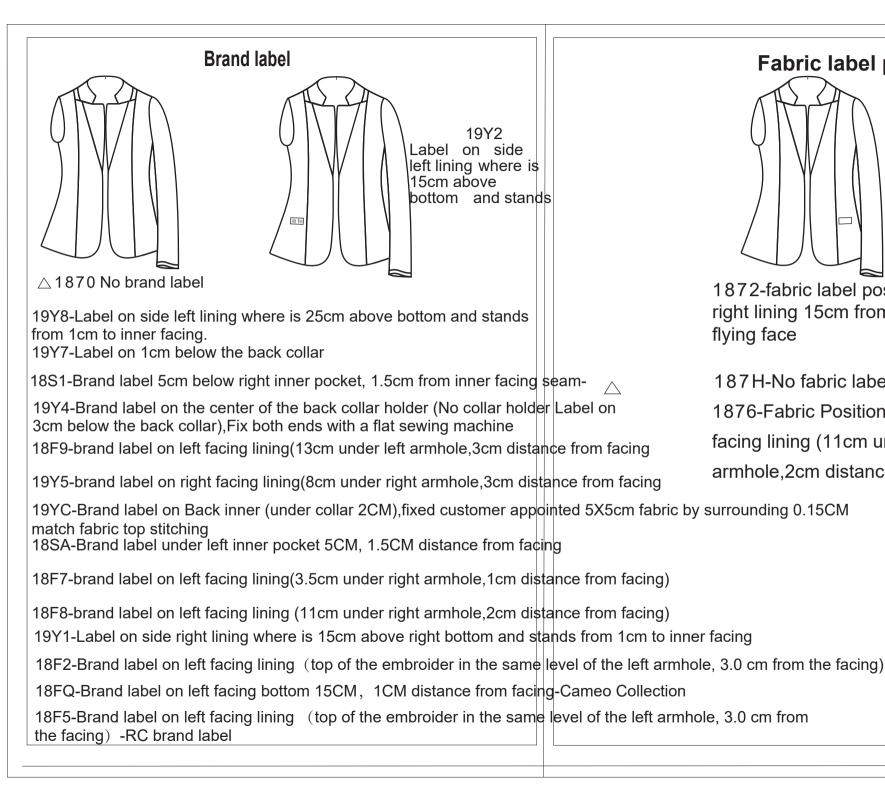

#### **Fabric label position**

1872-fabric label position: Fabric label on right lining 15cm from bottom, 1cm from flying face

187H-No fabric label

1876-Fabric Position: fabric label on right

facing lining (11cm under right

armhole,2cm distance from facing)

|                                                                                                                                                                                                                                                                    | — |  |
|--------------------------------------------------------------------------------------------------------------------------------------------------------------------------------------------------------------------------------------------------------------------|---|--|
| Name label position                                                                                                                                                                                                                                                |   |  |
| ∆187A-No name label                                                                                                                                                                                                                                                |   |  |
| 1873-Fabric Position:top of fabric label 3.5cm under right<br>armhole,2cm distance from facing) 187B-Customer Brand<br>label position:Name label on right facing lining (top of the<br>embroider in the same level of the left armhole, 3.0 cm from<br>the facing) | 1 |  |
| Care label position                                                                                                                                                                                                                                                |   |  |
| ∆ 187N-No care label                                                                                                                                                                                                                                               |   |  |
| 187V-Care label in right side seam where is 15cm above bottom                                                                                                                                                                                                      |   |  |
| Hangtag position                                                                                                                                                                                                                                                   |   |  |
| 18F1 Hangtag-customer appointed-                                                                                                                                                                                                                                   |   |  |
|                                                                                                                                                                                                                                                                    |   |  |
|                                                                                                                                                                                                                                                                    |   |  |
|                                                                                                                                                                                                                                                                    |   |  |
|                                                                                                                                                                                                                                                                    |   |  |
|                                                                                                                                                                                                                                                                    |   |  |
|                                                                                                                                                                                                                                                                    |   |  |
|                                                                                                                                                                                                                                                                    | 1 |  |