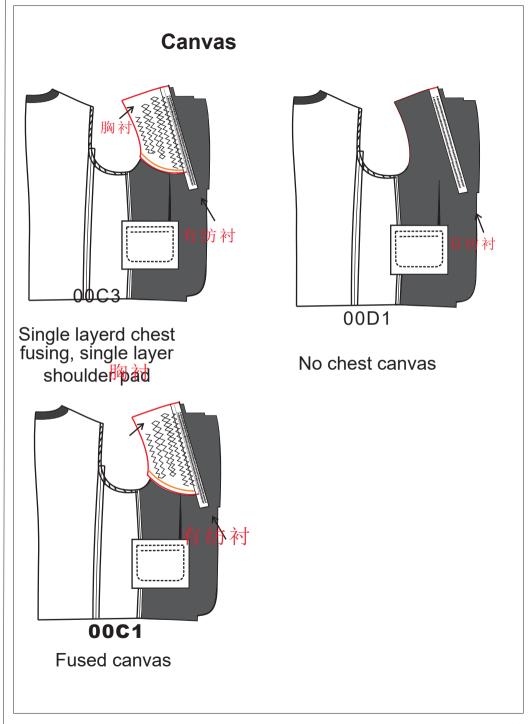

# 1A00 women jacket











152U The front body is divided into a blade back and a normal chest-saving hem (only for the chestsaving net plate).



bottom



**Chest dart** 

152W The front body has no chest, the back of the knife is divided in L shape, and the gap between the upper pockets is 2cm.



The front body has no chest, and the back of the knife is divided to the position of the pocket



L-shaped split (when there is a pocket, the front of the pocket is vertical to the knife back seam, and the horizontal split seam is 0.5CM. dedicated to the positioning plate)

1539

The front body has no chest. the back of the knife is divided to the hem, and the left side is really flat



1592 The back of the front body is divided to the hem. and the front piece is added with a small oblique chest.





The fr