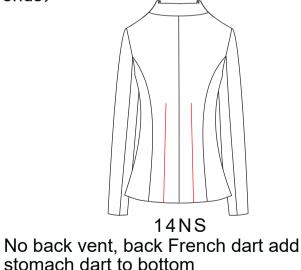

1539

The front body has no chest. the back of the knife is divided to the hem, and the left side is really flat

1592 The back of the front body is divided to the hem. and the front piece is added with a small oblique chest.

The front body has no chest, and the back of the knife is divided to the hem. The waist of the back of the to the position of the knife is added with a stitching belt with a net width of 3cm (seam allowance is reversed stitching. Each 0.6cm bead edge on the belt, press the cut to edit a pair of pleats under the knife back.