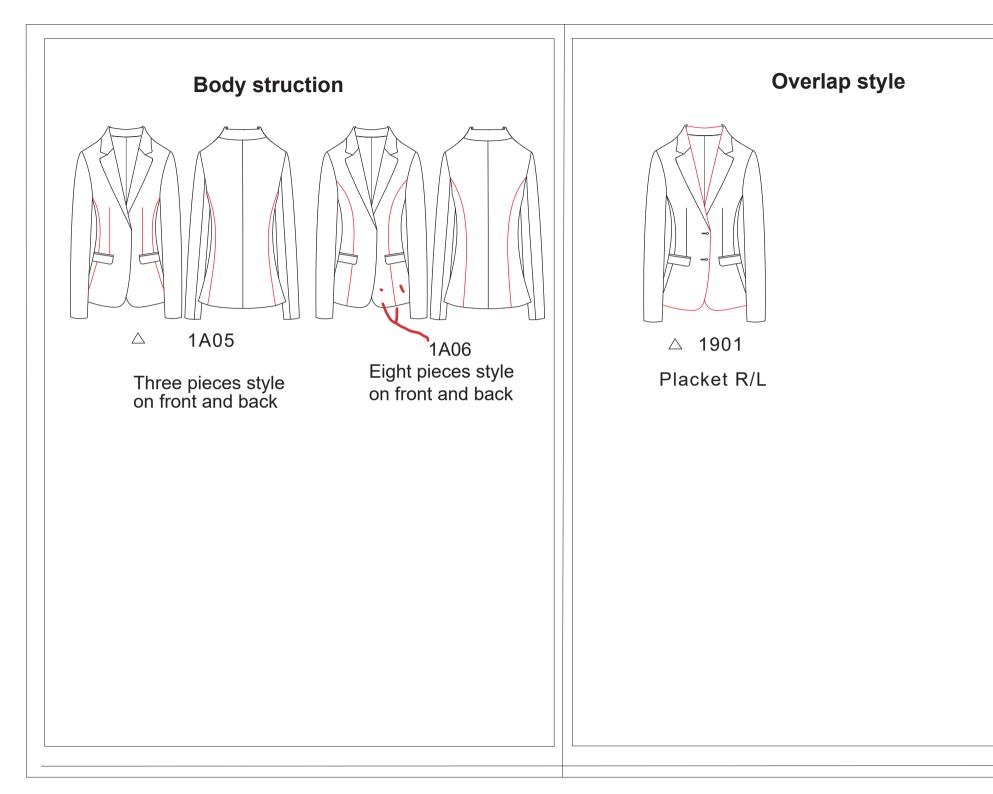

# 1A00 women jacket











152U The front body is divided into a blade back and a normal chest-saving hem (only for the chestsaving net plate).



bottom



**Chest dart** 

152W The front body has no chest, the back of the knife is divided in L shape, and the gap between the upper pockets is 2cm.



The front body has no chest, and the back of the knife is divided to the position of the pocket



L-shaped split (when there is a pocket, the front of the pocket is vertical to the knife back seam, and the horizontal split seam is 0.5CM. dedicated to the positioning plate)

1539

The front body has no chest. the back of the knife is divided to the hem, and the left side is really flat



1592 The back of the front body is divided to the hem. and the front piece is added with a small oblique chest.





The fron