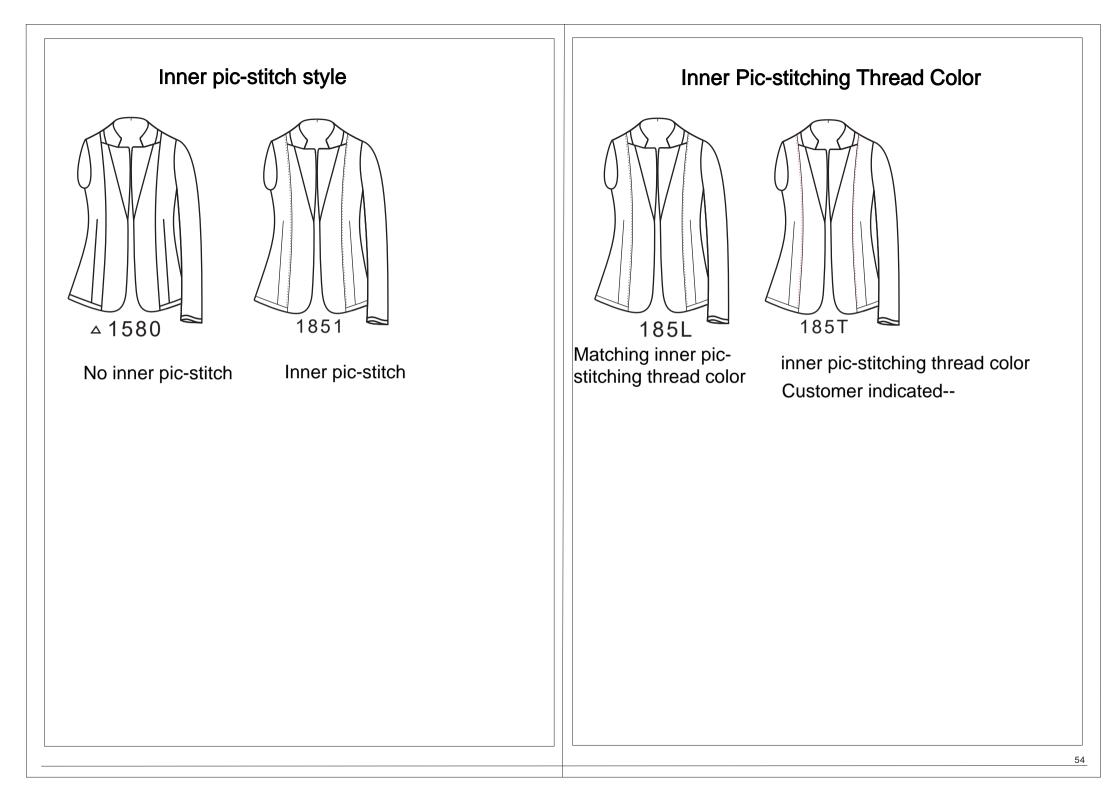

abel & price tag-

# Lining material

18H5 Cusotmer indicated lining material on care label & price tag-

#### **QC** certificate

19SX Customer indicated QC certificate-

#### Shoulder pad style

160L Customer indicated shoulder pad-

#### Seam lining

19W8 Attach thin silk lining in seam

#### **Fabric label position**

1872 Fabric label attach thin sik lining in seam-

#### Price tag print size No

18E2 Price tag print customer indicated size No-

#### **Original label position**

188E No original label

#### Buttonhole thread color

164B Buttonhole thread color customer indicated

#### Button thread color

164A Button thread color customer indicated

#### Outside pic stitch/top stitch thread color

157T Outside pic stitch thread color customer appointed-Wh: fre 2740





























### Lapel width



10W3: lapel width 5.0cm 10W8: lapel width 5.5cm 10W4: lapel width 6.0cm 10W6: lapel width 6.5cm 10W5: lapel width 6.8cm 10W7: lapel width 7.1cm 10W9: lapel width 7.6cm 10W2: lapel width 8.0cm 10N3: lapel width 8.6cm 10Y6: lapel width 9.3cm 10N0: lapel width 10.0cm 10Y1: lapel width 10.5cm 10N1: lapel width 11cm 10SD: lapel width 11.5cm 10W1: lapel width 5.8cm(point lapel corner, square collar corner) 10X4: lapel width 7.5cm(wide lapel corner) 10YB: Closed collar, collar point length 6cm

X000: No collar base 10SJ: Collar base width 3cm 10S9: Collar base width 3.3cm 10SM: Collar base width 3.5cm 10S2: Collar base width 3.8cm 10S1: Collar base width 5cm

# Lapel width adjusment



- 11S1: Lapel width lessen 0.3cm
- 11S2: Lapel width lessen 0.6cm
- 11S5: Lapel wid