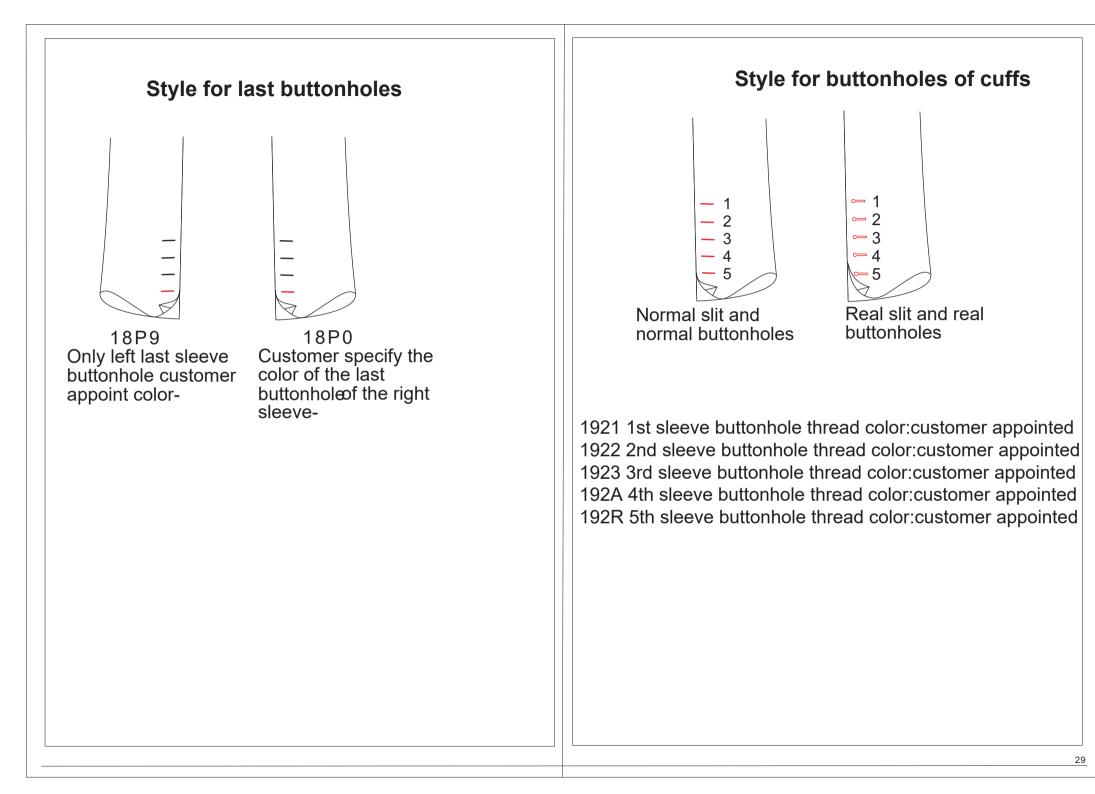

hole thread color customer appoint-

19R2 Front 3rd buttonhole thread color customer appoint-

















#### Lower pocket flap width



13A2: The width of lower pocket flap-3.5CM 13A7: The width of lower pocket flap-4.0CM 13A5: The width of lower pocket flap-4.5CM 13A3: The width of lower pocket flap-5.5CM 13C1: The width of lower pocket flap-6.0CM 13C2: The width of lower pocket flap-6.5CM 13A6: The width of lower pocket flap-7.5CM 13A8:The width of lower pocket flap-5.0CM

#### Ticket pocket flap width



The width of ticket pocket flap-4.5cm, 7cm distance to lower pocket



13B1 Ticket pocket flap customer appointed fabric-







## Pocket seal style

1317 Lower pocket unsealed131G Large pocket and ticket pocket withoutseal (ignore if without ticket pocket)































14N8 Side back vents with long waist belt with oblique angle for belt ends, the width for belt is 5CM,no belt loops







Central vent, 3.5CM long thread on the left and right sides of the waist at the side seam, with short waistband (2.5cm net width, beveled at both ends)











# Lapel buttonhole thread color

15A3-Button thread color-lapel:customer

14A1-First buttonhole thread color

14A2-Second buttonhole thread color-















round bottom

Normal round

bottom

Oblique placket

straight bottom

15U4 1/4 lining, piping on lining Inseam/ Normal round Bottom

round bottom



15T6

lining Inseam/

Normal round

bottom

1/3 lining, piping on

15U8 1/4 lining, piping on lining Inseam/square bottom





#### Stitching style 15L9 1571 157U $\triangle$ 1575 Collar, front