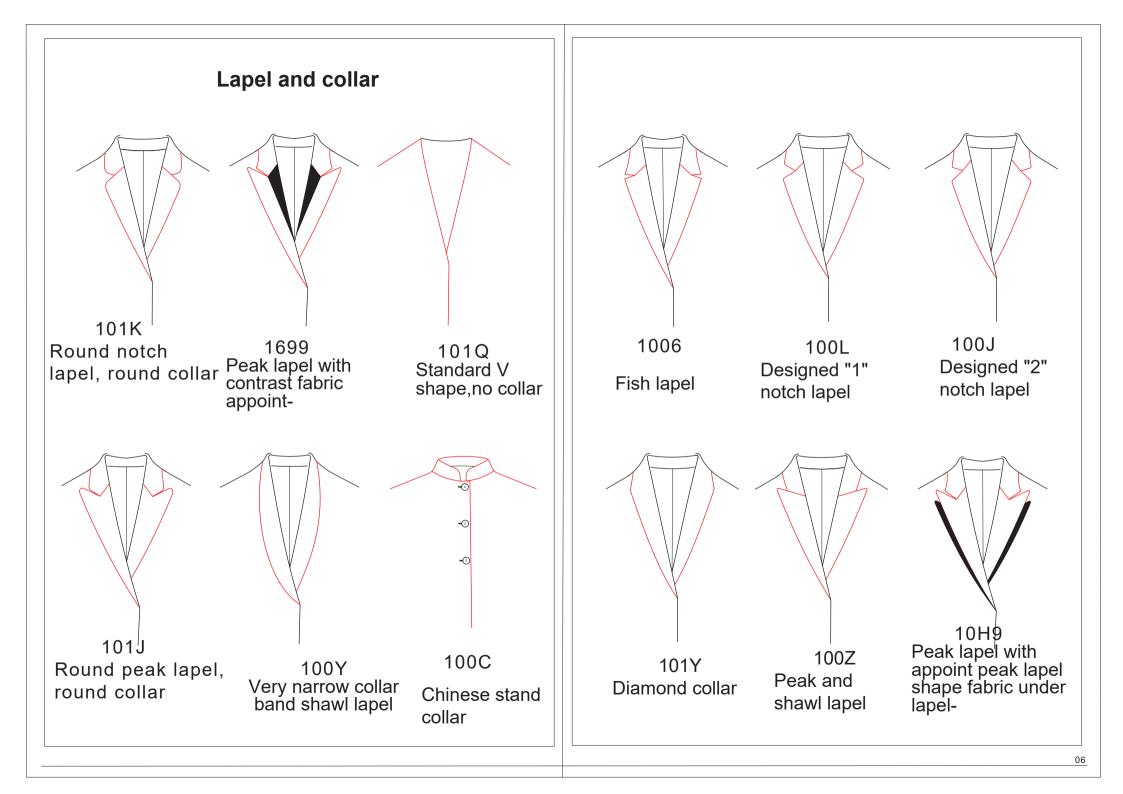

### Lapel width

10W3: lapel width 5.0cm 10W8: lapel width 5.5cm 10W4: lapel width 6.0cm 10W6: lapel width 6.5cm 10W5: lapel width 6.8cm 10W7: lapel width 7.1cm 10W9: lapel width 7.6cm 10W2: lapel width 8.0cm 10N3: lapel width 8.6cm 10Y6: lapel width 9.3cm 10N0: lapel width 10.0cm 10Y1: lapel width 10.5cm 10N1: lapel width 11cm 10SD: lapel width 11.5cm 10W1: lapel width 5.8cm(point lapel corner, square collar corner) 10X4: lapel width 7.5cm(wide lapel corner) 10YB: Closed collar, collar point length 6cm

X000: No collar base 10SJ: Collar base width 3cm 10S9: Collar base width 3.3cm 10SM: Collar base width 3.5cm 10S2: Collar base width 3.8cm 10S1: Collar base width 5cm

# Lapel width adjusment

- 11S1: Lapel width lessen 0.3cm
- 11S2: Lapel width lessen 0.6cm
- 11S5: Lapel width increase 0.3cm
- 11S6: Lapel width increase 0.6cm