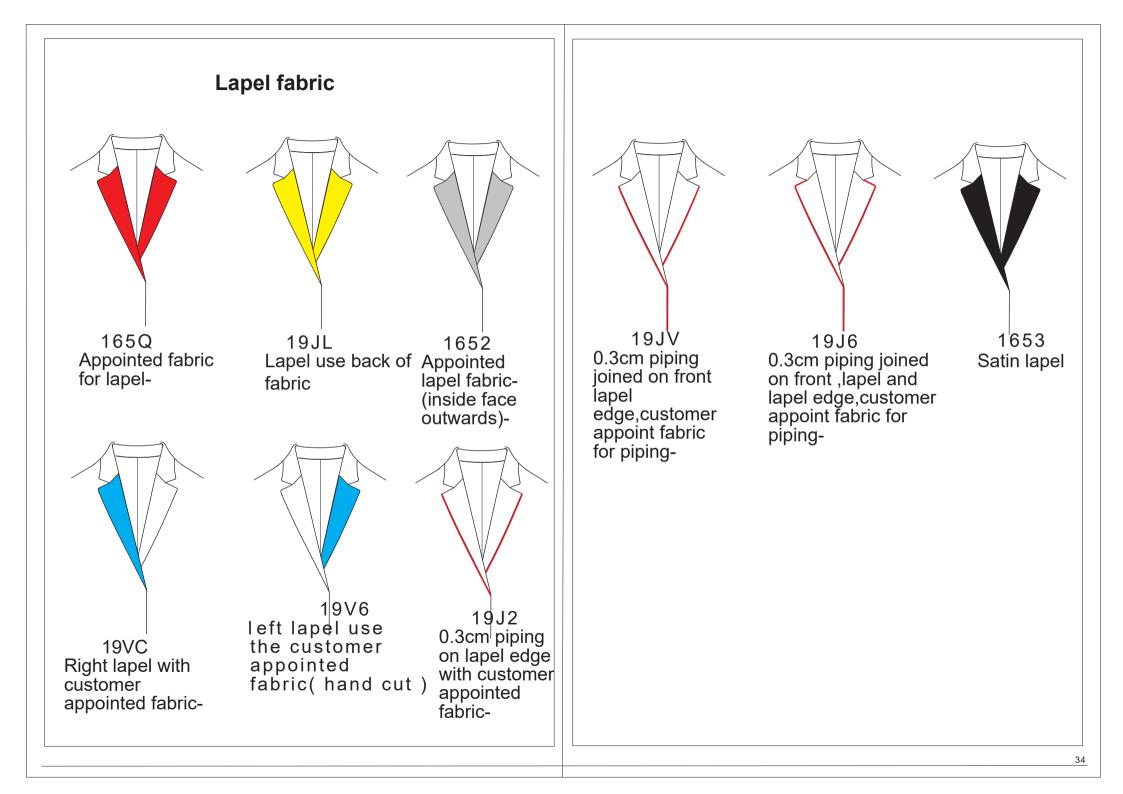

### Lapel width

10W3: lapel width 5.0cm 10W8: lapel width 5.5cm 10W4: lapel width 6.0cm 10W6: lapel width 6.5cm 10W5: lapel width 6.8cm 10W7: lapel width 7.1cm 10W9: lapel width 7.6cm 10W2: lapel width 8.0cm 10N3: lapel width 8.6cm 10Y6: lapel width 9.3cm 10N0: lapel width 10.0cm 10Y1: lapel width 10.5cm 10N1: lapel width 11cm 10SD: lapel width 11.5cm 10W1: lapel width 5.8cm(point lapel corner, square collar corner) 10X4: lapel width 7.5cm(wide lapel corner) 10YB: Closed collar, collar point length 6cm

# Lapel width adjusment

- 11S1: Lapel width lessen 0.3cm
- 11S2: Lapel width lessen 0.6cm
- 11S5: Lapel width increase 0.3cm
- 11S6: Lapel width increase 0.6cm