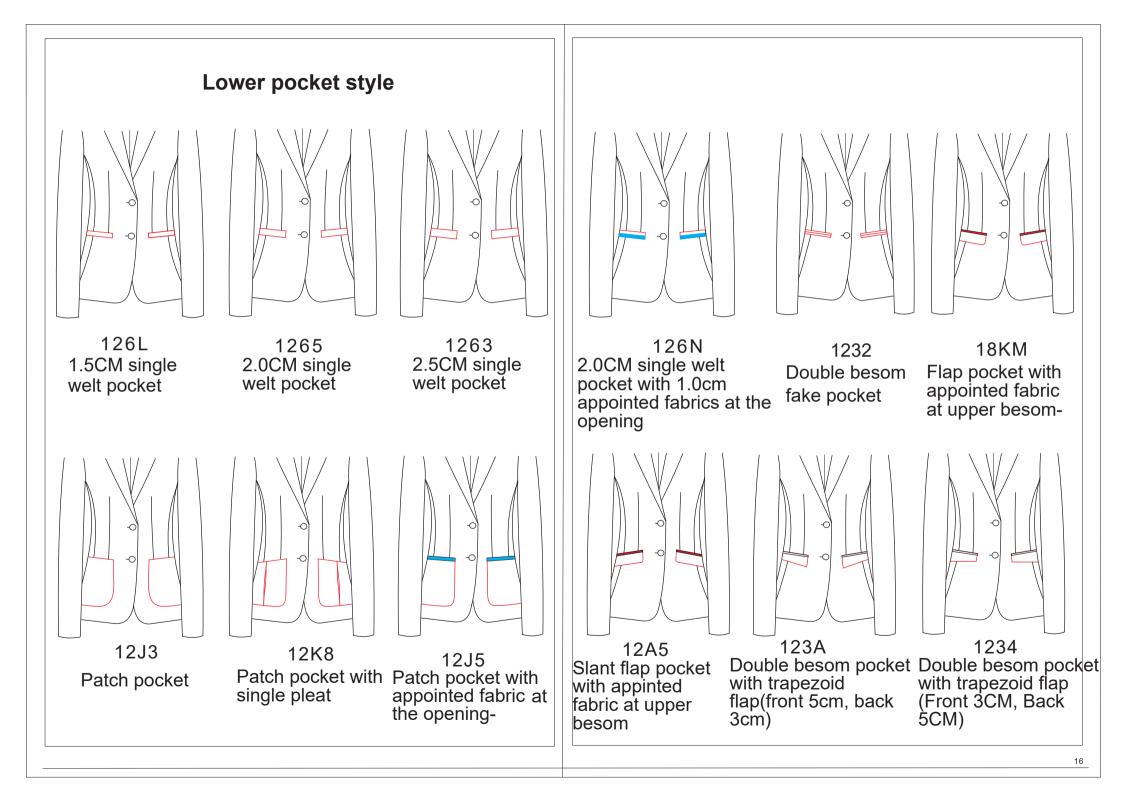

#### Lower pocket flap width

13A2: The width of lower pocket flap-3.5CM 13A7: The width of lower pocket flap-4.0CM 13A5: The width of lower pocket flap-4.5CM 13A3: The width of lower pocket flap-5.5CM 13C1: The width of lower pocket flap-6.0CM 13C2: The width of lower pocket flap-6.5CM 13A6: The width of lower pocket flap-7.5CM 13A8:The width of lower pocket flap-5.0CM

#### Ticket pocket flap width

The width of ticket pocket flap-4.5cm, 7cm distance to lower pocket

13B1 Ticket pocket flap customer appointed fabric-