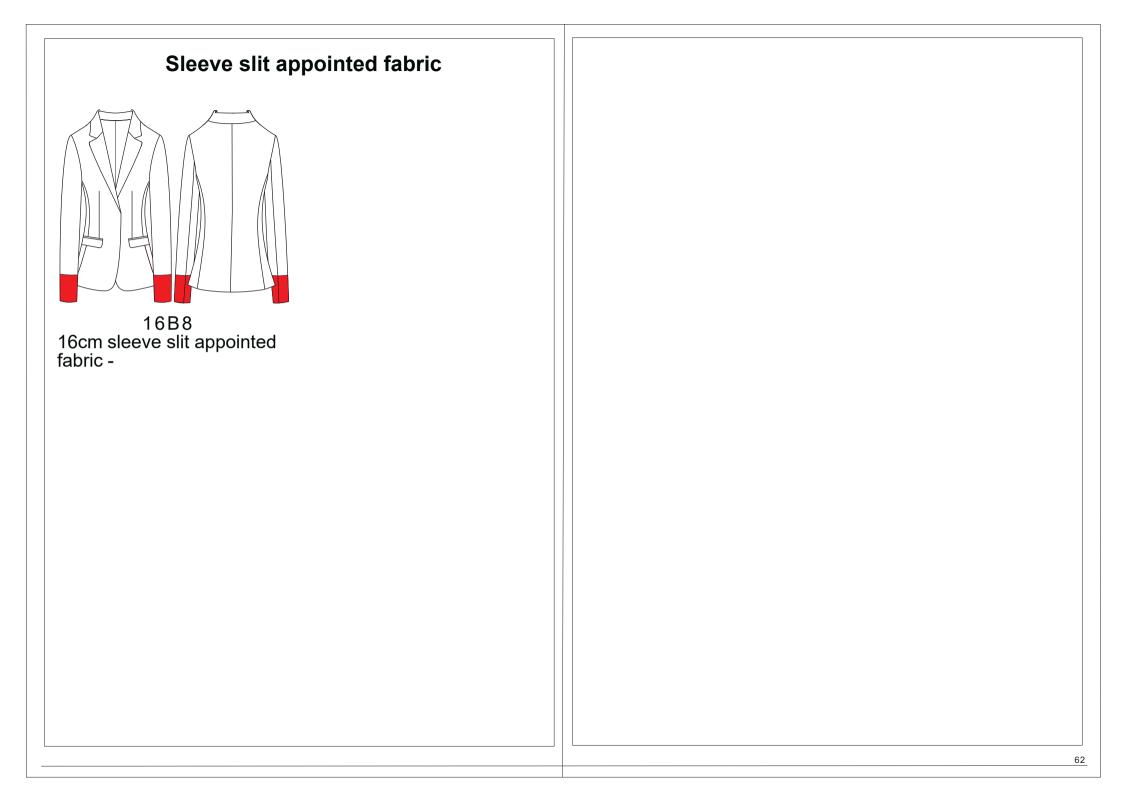

el buttonhole(only for hand made buttonhole)

155N: flower lapel buttonhole155Z: rose lapel buttonhole1354: star lapel buttonhole1355: heart lapel buttonhole18KF: antler lapel buttonhole

1356: bright future lapel buttonhole

155J: three color lapel buttonhole

155H: two color lapel buttonhole

1352: life lapel buttonhole

155R: no.1 two color lapel buttonhole

1353: sunrise lapel buttonhole 155Y: no.1 three color lapel buttonhole 1351: Good luck lapel buttonhole

155S: No. 2 lapel buttonhole

10ED: Handmade straight lapel buttonhole

164D: Handmade lapel buttonhole plus rose round lapel buttonhole

1357: Victory lapel buttonhole 17GQ: Little arc lapel buttonhole

16EG: Icing on the cake lapel buttonhole

164G: Arc lapel buttonhole with no opening

1358: Thankful heart lapel buttonhole









### **Embroidery Position**



customer name on one small cloth(5.5cm\*8cm) sewn on lining of left facing, top in the same level of the rightt armhole 3.5cm, 1cm from the flying face



customer name on one small cloth(10\*10cm) sewn on lining of left facing, top in the same level of the rightt armhole 3.5cm, 1cm from the flying face



customer name on one small cloth(10cm\*10cm) sewn on lining of right facing, top in the same level of the rightt armhole 3.5cm, 1cm from the flying face



name on left facing (top in the same level of the left armhole 5cm,2cm from the flying face)



customer name on one small cloth(5cm\*13cm) sewn on lining of right facing, top in the same level of the rightt armhole 11cm, 1cm from the flying face



vertical name (up to bottom) left facing lining,