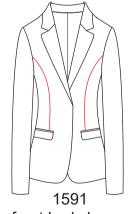

# 1A00 women jacket

152U The front body is divided into a blade back and a normal chest-saving hem (only for the chestsaving net plate).

bottom

**Chest dart** 

152W The front body has no chest, the back of the knife is divided in L shape, and the gap between the upper pockets is 2cm.