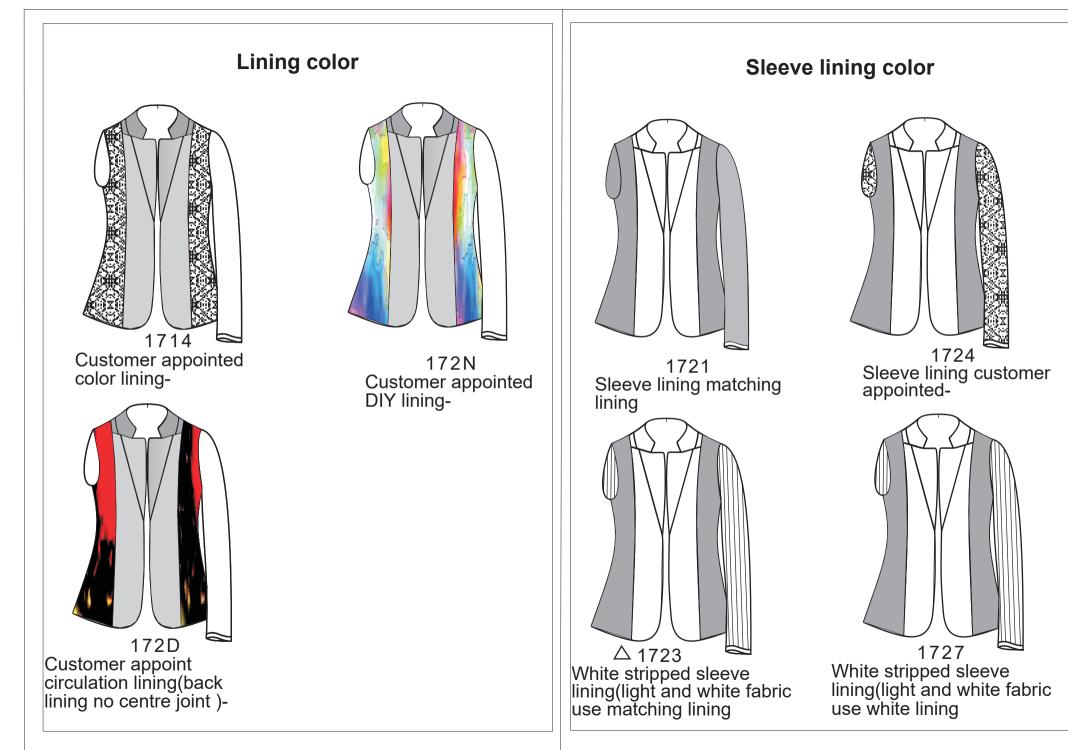

he width of lower pocket flap-5.0CM

#### Ticket pocket flap width



The width of ticket pocket flap-4.5cm, 7cm distance to lower pocket



13B1 Ticket pocket flap customer appointed fabric-







## Pocket seal style

1317 Lower pocket unsealed131G Large pocket and ticket pocket withoutseal (ignore if without ticket pocket)































14N8 Side back vents with long waist belt with oblique angle for belt ends, the width for belt is 5CM,no belt loops







Central vent, 3.5CM long thread on the left and right sides of the waist at the side seam, with short waistband (2.5cm net width, beveled at both ends)











# Lapel buttonhole thread color

15A3-Button thread color-lapel:customer

14A1-First buttonhole thread color

14A2-Second buttonhole thread color-















round bottom

Normal round

bottom

Oblique placket

straight bottom

15U4 1/4 lining, piping on lining Inseam/ Normal round Bottom

round bottom



15T6

lining Inseam/

Normal round

bottom

1/3 lining, piping on

15U8 1/4 lining, piping on lining Inseam/square bottom





#### Stitching style 15L9 1571 157U $\triangle$ 1575 Collar, front, lapel, 0.15 Front, collar, pocket Collar, front, lapel, 0.15 Front, lapel, collar, lower front flap, sleeve slit 0.15 pick pick stitching pick stitching, pocket (or pocket, chest pocket, Narrow pocket flap) no pick stitching (Except for the pick stitch 0.15cm (Except for stitching satin parts) the satin parts) 1573 1572 157G Front, lapel, collar, pocket Collar, front, lapel, low er Front, lapel, collar,pocket 1570 flap, 0.15 pick stitching flap