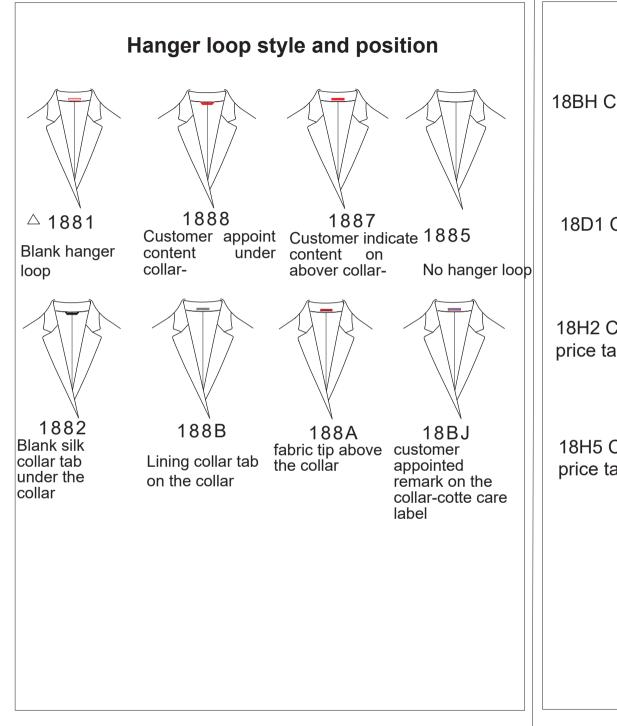

inting design number

18HB Hang tag and washing label printing design number

# Printing style number

18HE Tag, care label, bar code print style number-

# Printing size number

18HF-Hang tag, care label, barcode print size number-18HN-Hang tag, care label print size number-

# Shipped with garments

1BH1-Extra button(a big and a small) in the reserve pocket

1954-Extra button in the reserve pocket

1BH9-Thread is not in the reserve pocket.

# Hanger

1DYJ-customer appoint:appointed hanger

# Hanging tablets

1BHA Hanging tablets customer appointed-

# Armhole fixed

15H9 Sleeve hole temporary fixed by hand

# Name label source

18K0 Customer designate name label

# Hang tag print standard

19H9 Hang tag print standard appointed by customer-

# Label thread

18B1 appointed label thread-



# Care label style

18BH Cusotmer indicated care label-

# Price tag

18D1 Cusotmer indicated price one price tag-

# Fabric content

18H2 Cusotmer indicated fabric material on care label & price tag-

# Lining material

18H5 Cusotmer indicated lining material on care label & price tag-

#### **QC** certificate

19SX Customer indicated QC certificate-

#### Shoulder pad style

160L Customer indicated shoulder pad-

#### Seam lining

19W8 Attach thin silk lining in seam

#### **Fabric label position**

1872 Fabric label attach thin sik lining in seam-

#### Price tag print size No

18E2 Price tag print customer indicated size No-

#### **Original label position**

188E No original label

#### Buttonhole thread color

164B Buttonhole thread color customer indicated

#### Button thread colo