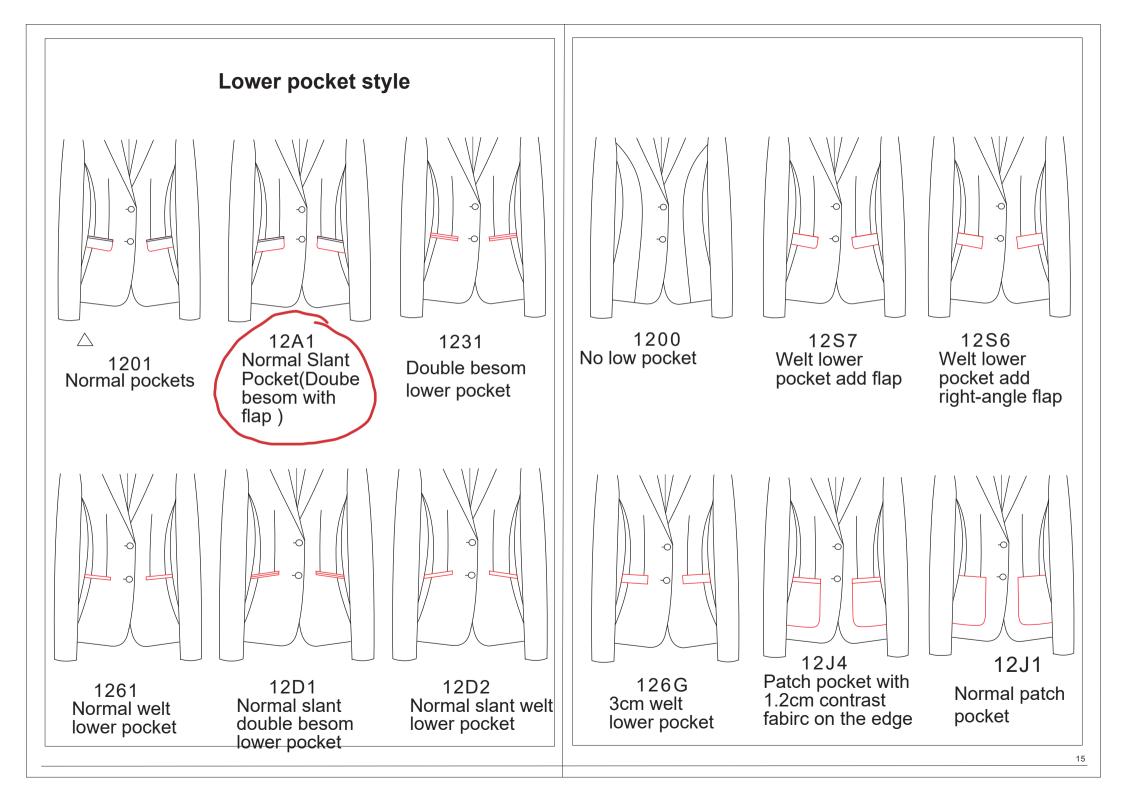

## Pocket seal style

1317 Lower pocket unsealed131G Large pocket and ticket pocket withoutseal (ignore if without ticket pocket)

14N8 Side back vents with long waist belt with oblique angle for belt ends, the width for belt is 5CM,no belt loops