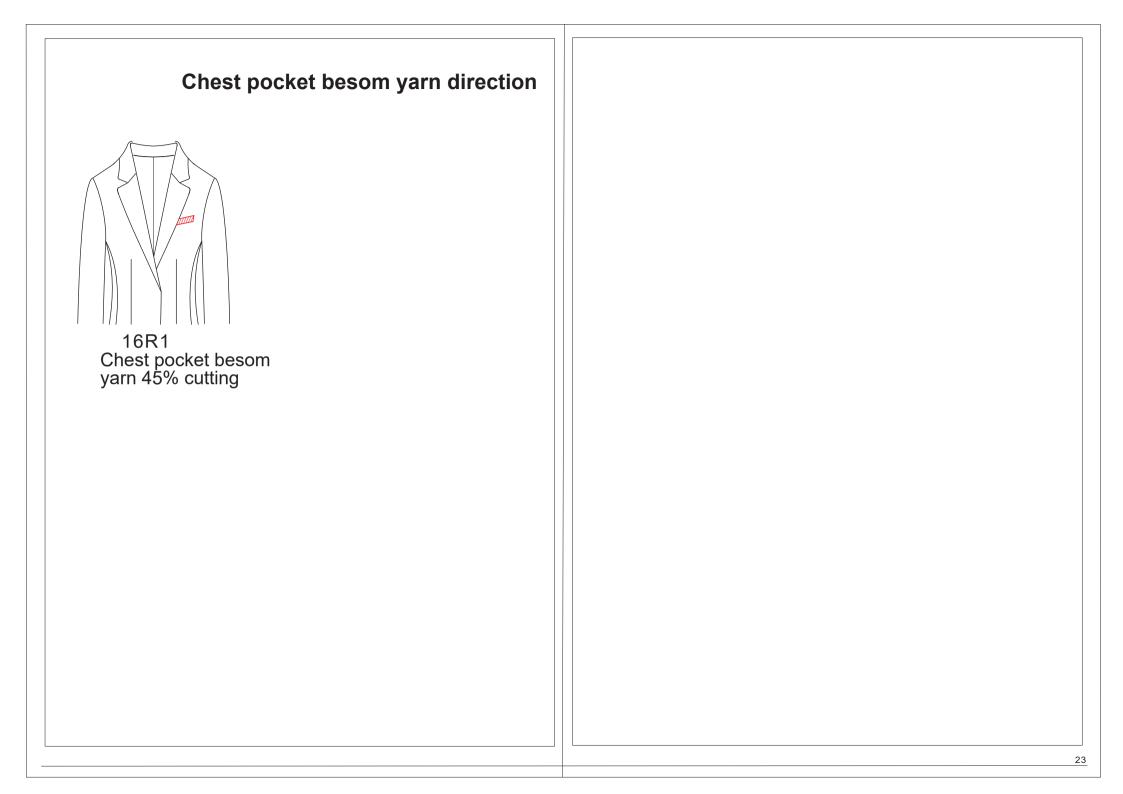

ont 2nd buttonhole thread color customer appoint-

19R2 Front 3rd buttonhole thread color customer appoint-

















#### Lower pocket flap width



13A2: The width of lower pocket flap-3.5CM 13A7: The width of lower pocket flap-4.0CM 13A5: The width of lower pocket flap-4.5CM 13A3: The width of lower pocket flap-5.5CM 13C1: The width of lower pocket flap-6.0CM 13C2: The width of lower pocket flap-6.5CM 13A6: The width of lower pocket flap-7.5CM 13A8:The width of lower pocket flap-5.0CM

#### Ticket pocket flap width



The width of ticket pocket flap-4.5cm, 7cm distance to lower pocket



13B1 Ticket pocket flap customer appointed fabric-







## Pocket seal style

1317 Lower pocket unsealed131G Large pocket and ticket pocket withoutseal (ignore if without ticket pocket)































14N8 Side back vents with long waist belt with oblique angle for belt ends, the width for belt is 5CM,no belt loops







Central vent, 3.5CM long thread on the left and right sides of the waist at the side seam, with short waistband (2.5cm net width, beveled at both ends)











# Lapel buttonhole thread color

15A3-Button thread color-lapel:customer

14A1-First buttonhole thread color

14A2-Second buttonhole thread color-















round bottom

Normal round

bottom

Oblique placket

straight bottom

15U4 1/4 lining, piping on lining Inseam/ Normal round Bottom

round bottom



15T6

lining Inseam/

Normal round

bottom

1/3 lining, piping on

15U8 1/4 lining, piping on lining Inseam/square bottom





#### Stitching style 15L9 1571 157U $\triangle$ 1575