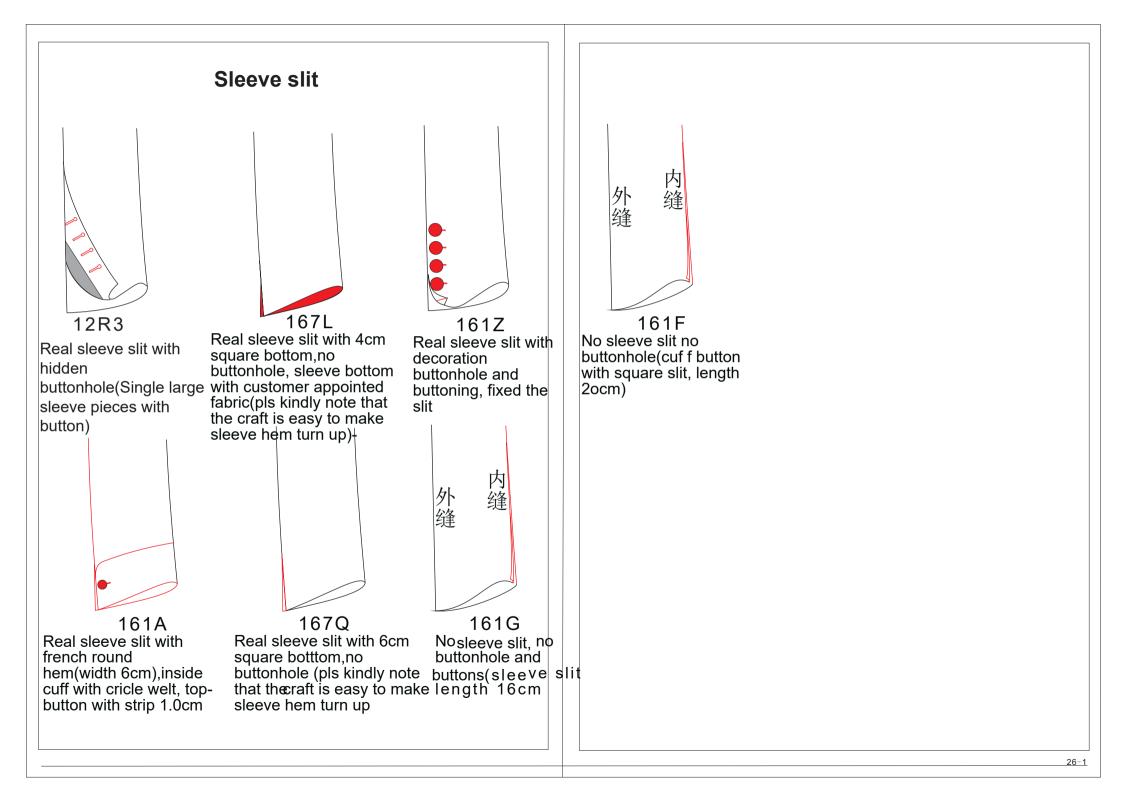

# 1A00 women jacket

152U The front body is divided into a blade back and a normal chest-saving hem (only for the chestsaving net plate).

bottom

**Chest dart** 

152W The front body has no chest, the back of the knife is divided in L shape, and the gap between the upper pockets is 2cm.

The front body has no chest, and the back of the knife is divided to the position of the pocket

L-shaped split (when there is a pocket, the front of the pocket is vertical to the knife back seam, and the horizontal split seam is 0.5CM. dedicated to the positioning plate)

1539

The front body has no chest. the back of the knife is divided to the hem, and the left side is really flat

1592 The back of the front body is divided to the hem. and the front piece is added with a small oblique chest.

The front body has no chest, and the back of the knife is divided to the hem. The waist of the back of the to the position of the knife is added with a stitching belt with a net width of 3cm (seam allowance is reversed stitching. Each 0.6cm bead edge on the belt, press the cut to edit a pair of pleats under the knife back.

1597 The front body has no chest, the back of the knife is divided pocket, and the back of the knife is divided into connecting cloth.

1596

The front body has no chest, the knife back is divided to the hem, and the front knife back pocket is divided up and down. It can only be used in single-open pockets