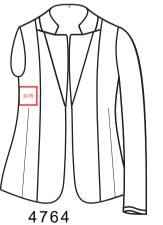

#### **Fabric label position**

1872-fabric label position: Fabric label on right lining 15cm from bottom, 1cm from flying face

187H-No fabric label

1876-Fabric Position: fabric label on right

facing lining (11cm under right

armhole,2cm distance from facing)

|                                                                                                                                                                                                                                                                    | — |  |
|--------------------------------------------------------------------------------------------------------------------------------------------------------------------------------------------------------------------------------------------------------------------|---|--|
| Name label position                                                                                                                                                                                                                                                |   |  |
| ∆187A-No name label                                                                                                                                                                                                                                                |   |  |
| 1873-Fabric Position:top of fabric label 3.5cm under right<br>armhole,2cm distance from facing) 187B-Customer Brand<br>label position:Name label on right facing lining (top of the<br>embroider in the same level of the left armhole, 3.0 cm from<br>the facing) | 1 |  |
| Care label position                                                                                                                                                                                                                                                |   |  |
| ∆ 187N-No care label                                                                                                                                                                                                                                               |   |  |
| 187V-Care label in right side seam where is 15cm above bottom                                                                                                                                                                                                      |   |  |
| Hangtag position                                                                                                                                                                                                                                                   |   |  |
| 18F1 Hangtag-customer appointed-                                                                                                                                                                                                                                   |   |  |
|                                                                                                                                                                                                                                                                    |   |  |
|                                                                                                                                                                                                                                                                    |   |  |
|                                                                                                                                                                                                                                                                    |   |  |
|                                                                                                                                                                                                                                                                    |   |  |
|                                                                                                                                                                                                                                                                    |   |  |
|                                                                                                                                                                                                                                                                    |   |  |
|                                                                                                                                                                                                                                                                    | 1 |  |