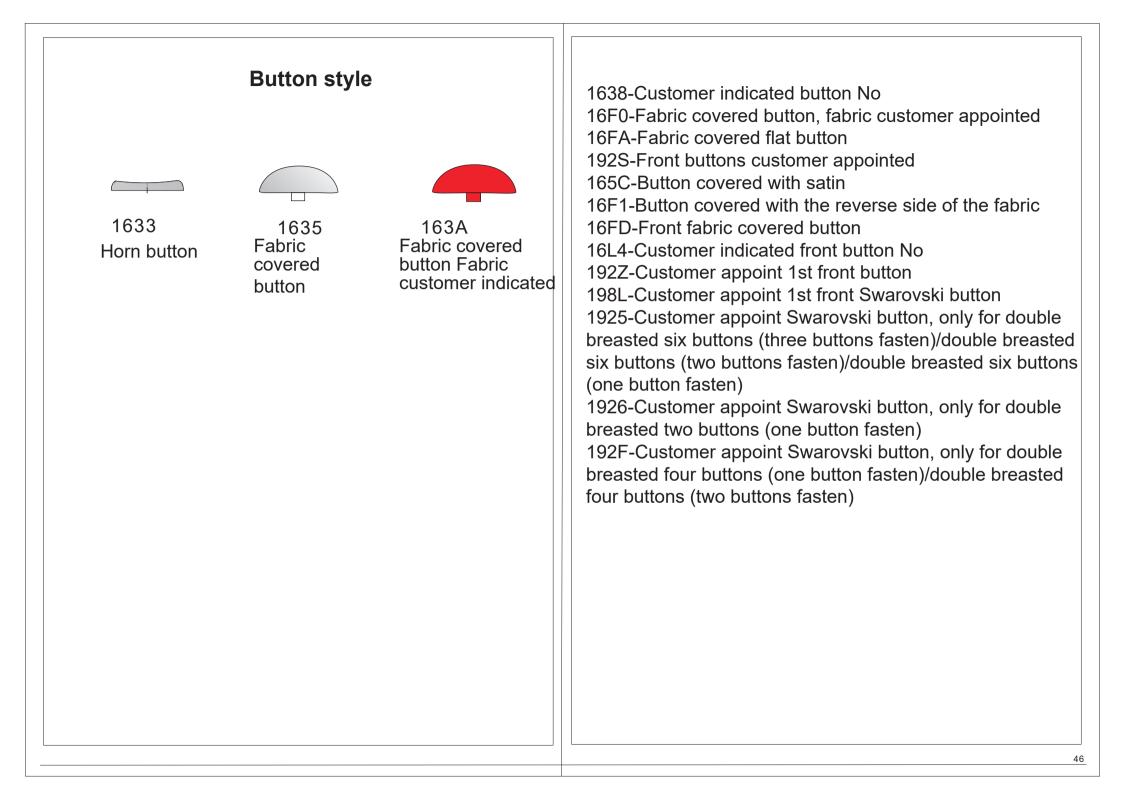

#### Buttonhole thread color

164B Buttonhole thread color customer indicated

#### Button thread color

164A Button thread color customer indicated