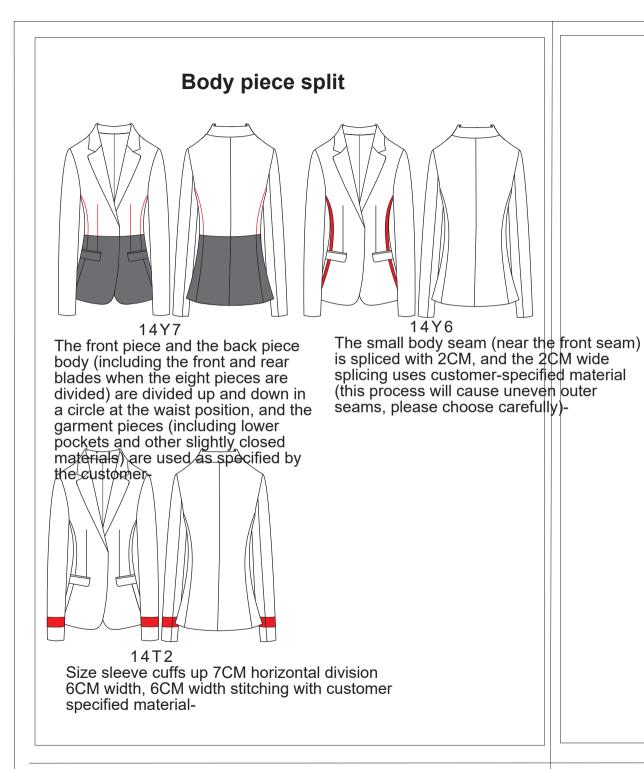

# 1A00 women jacket











152U The front body is divided into a blade back and a normal chest-saving hem (only for the chestsaving net plate).



bottom



**Chest dart** 

152W The front body has no chest, the back of the knife is divided in L shape, and the gap between the upper pockets is 2cm.



The front body has no chest, and the back of the knife is divided to the position of the pocket



L-shaped split (when there is a pocket, the front of the pocket is vertical to the knife back seam, and the horizontal split seam is 0.5CM. dedicated to the positioning plate)

1539

The front body has no chest. the back of the knife is divided to the hem, and the left side is really flat



1592 The back of the front body is divided to the hem. and the front piece is added with a small oblique chest.





The front