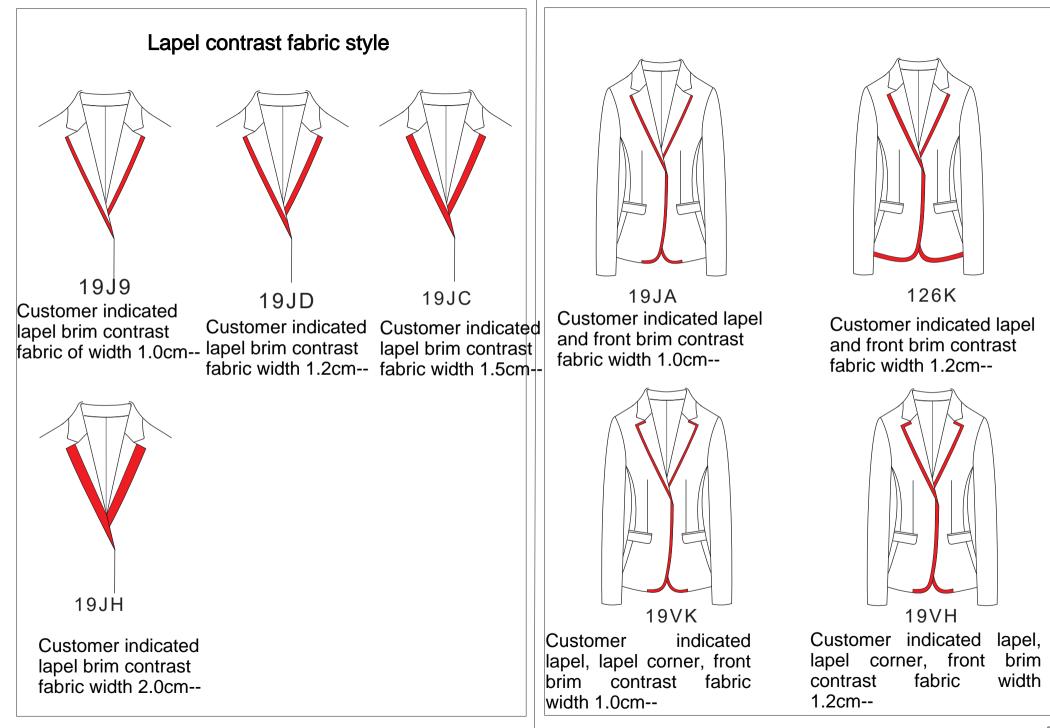

el & price tag-

# Lining material

18H5 Cusotmer indicated lining material on care label & price tag-

#### **QC** certificate

19SX Customer indicated QC certificate-

#### Shoulder pad style

160L Customer indicated shoulder pad-

#### Seam lining

19W8 Attach thin silk lining in seam

#### **Fabric label position**

1872 Fabric label attach thin sik lining in seam-

#### Price tag print size No

18E2 Price tag print customer indicated size No-

#### **Original label position**

188E No original label

#### Buttonhole thread color

164B Buttonhole thread color customer indicated

#### Button thread color

164A Button thread color customer indicated

#### Outside pic stitch/top stitch thread color

157T Outside pic stitch thread color customer appointed-Wh: fre 2740





























### Lapel width



10W3: lapel width 5.0cm 10W8: lapel width 5.5cm 10W4: lapel width 6.0cm 10W6: lapel width 6.5cm 10W5: lapel width 6.8cm 10W7: lapel width 7.1cm 10W9: lapel width 7.6cm 10W2: lapel width 8.0cm 10N3: lapel width 8.6cm 10Y6: lapel width 9.3cm 10N0: lapel width 10.0cm 10Y1: lapel width 10.5cm 10N1: lapel width 11cm 10SD: lapel width 11.5cm 10W1: lapel width 5.8cm(point lapel corner, square collar corner) 10X4: lapel width 7.5cm(wide lapel corner) 10YB: Closed collar, collar point length 6cm

X000: No collar base 10SJ: Collar base width 3cm 10S9: Collar base width 3.3cm 10SM: Collar base width 3.5cm 10S2: Collar base width 3.8cm 10S1: Collar base width 5cm

# Lapel width adjusment



- 11S1: Lapel width lessen 0.3cm
- 11S2: Lapel width lessen 0.6cm
- 11S5: Lapel width