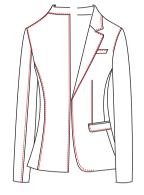

#### Stitching style 15L9 1571 157U $\triangle$ 1575 Collar, front, lapel, 0.15 Front, collar, pocket Collar, front, lapel, 0.15 Front, lapel, collar, lower front flap, sleeve slit 0.15 pick pick stitching pick stitching, pocket (or pocket, chest pocket, Narrow pocket flap) no pick stitching (Except for the pick stitch 0.15cm (Except for stitching satin parts) the satin parts) 1573 1572 157G Front, lapel, collar, pocket Collar, front, lapel, low er Front, lapel, collar,pocket 1570 flap, 0.15 pick stitching flap, chest pocket, sleeve slit pocket 0.6 wide pick No pick stitch (Except for the satin stitching, (Except for the 0.15 pick stitching parts) satin parts (Except for the satin parts)