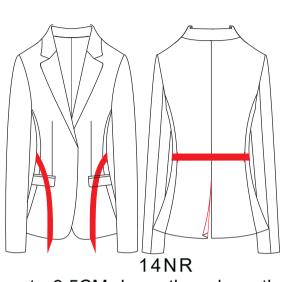

## Pocket seal style

1317 Lower pocket unsealed131G Large pocket and ticket pocket withoutseal (ignore if without ticket pocket)

14N8 Side back vents with long waist belt with oblique angle for belt ends, the width for belt is 5CM,no belt loops

Central vent, 3.5CM long thread on the left and right sides of the waist at the side seam, with short waistband (2.5cm net width, beveled at both ends)