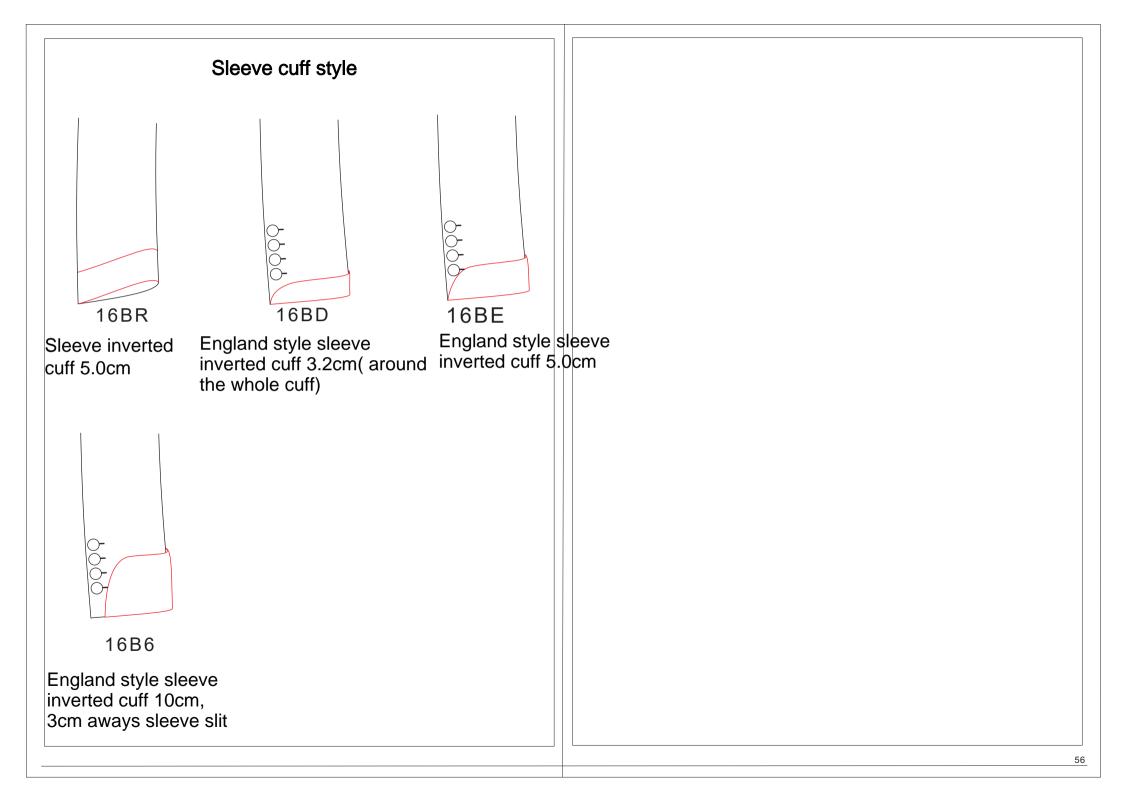

price tag-

# Lining material

18H5 Cusotmer indicated lining material on care label & price tag-

#### **QC** certificate

19SX Customer indicated QC certificate-

#### Shoulder pad style

160L Customer indicated shoulder pad-

#### Seam lining

19W8 Attach thin silk lining in seam

#### **Fabric label position**

1872 Fabric label attach thin sik lining in seam-

#### Price tag print size No

18E2 Price tag print customer indicated size No-

#### **Original label position**

188E No original label

#### Buttonhole thread color

164B Buttonhole thread color customer indicated

#### Button thread color

164A Button thread color customer indicated

#### Outside pic stitch/top stitch thread color

157T Outside pic stitch thread color customer appointed-Wh: fre 2740





























### Lapel width



10W3: lapel width 5.0cm 10W8: lapel width 5.5cm 10W4: lapel width 6.0cm 10W6: lapel width 6.5cm 10W5: lapel width 6.8cm 10W7: lapel width 7.1cm 10W9: lapel width 7.6cm 10W2: lapel width 8.0cm 10N3: lapel width 8.6cm 10Y6: lapel width 9.3cm 10N0: lapel width 10.0cm 10Y1: lapel width 10.5cm 10N1: lapel width 11cm 10SD: lapel width 11.5cm 10W1: lapel width 5.8cm(point lapel corner, square collar corner) 10X4: lapel width 7.5cm(wide lapel corner) 10YB: Closed collar, collar point length 6cm

X000: No collar base 10SJ: Collar base width 3cm 10S9: Collar base width 3.3cm 10SM: Collar base width 3.5cm 10S2: Collar base width 3.8cm 10S1: Collar base width 5cm

# Lapel width adjusment



- 11S1: Lapel width lessen 0.3cm
- 11S2: Lapel width lessen 0.6cm
- 11S5: Lapel width inc