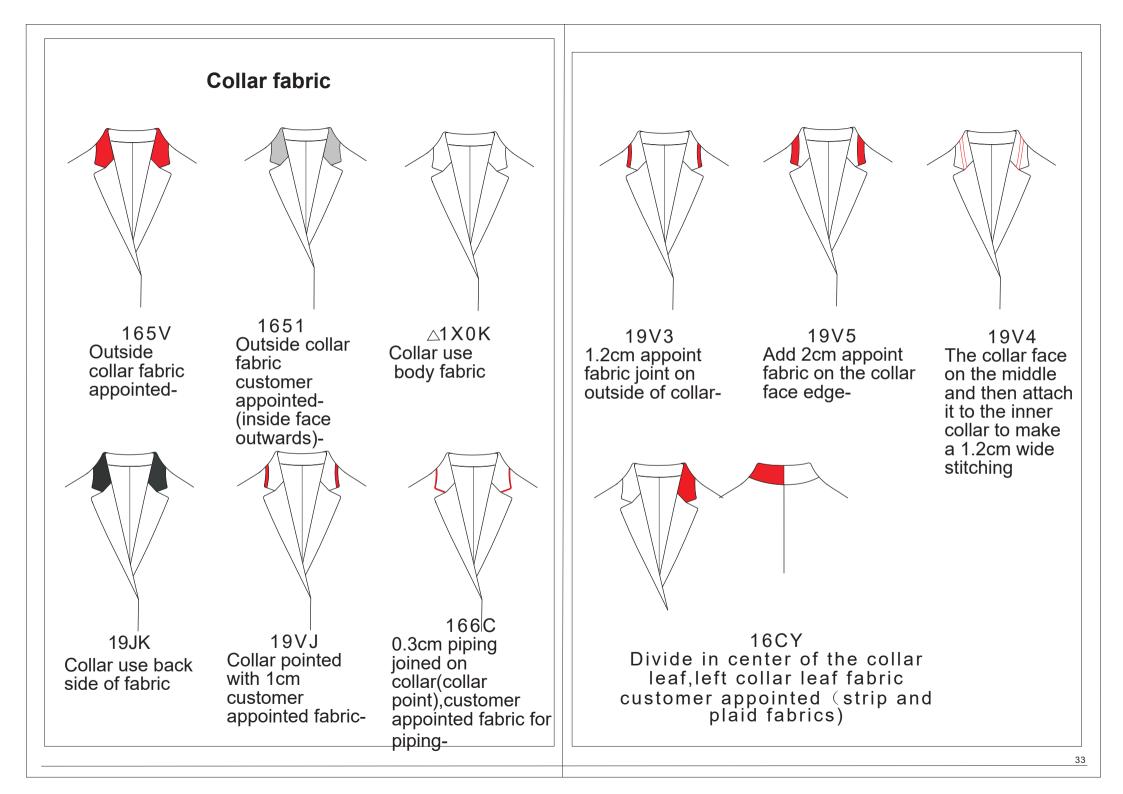

### Lapel width

10W3: lapel width 5.0cm 10W8: lapel width 5.5cm 10W4: lapel width 6.0cm 10W6: lapel width 6.5cm 10W5: lapel width 6.8cm 10W7: lapel width 7.1cm 10W9: lapel width 7.6cm 10W2: lapel width 8.0cm 10N3: lapel width 8.6cm 10Y6: lapel width 9.3cm 10N0: lapel width 10.0cm 10Y1: lapel width 10.5cm 10N1: lapel width 11cm 10SD: lapel width 11.5cm 10W1: lapel width 5.8cm(point lapel corner, square collar corner) 10X4: lapel width 7.5cm(wide lapel corner) 10YB: Closed collar, collar point length 6cm

X000: No collar base 10SJ: Collar base width 3cm 10S9: Collar base width 3.3cm 10SM: Collar base width 3.5cm 10S2: Collar base width 3.8cm 10S1: Collar base width 5cm