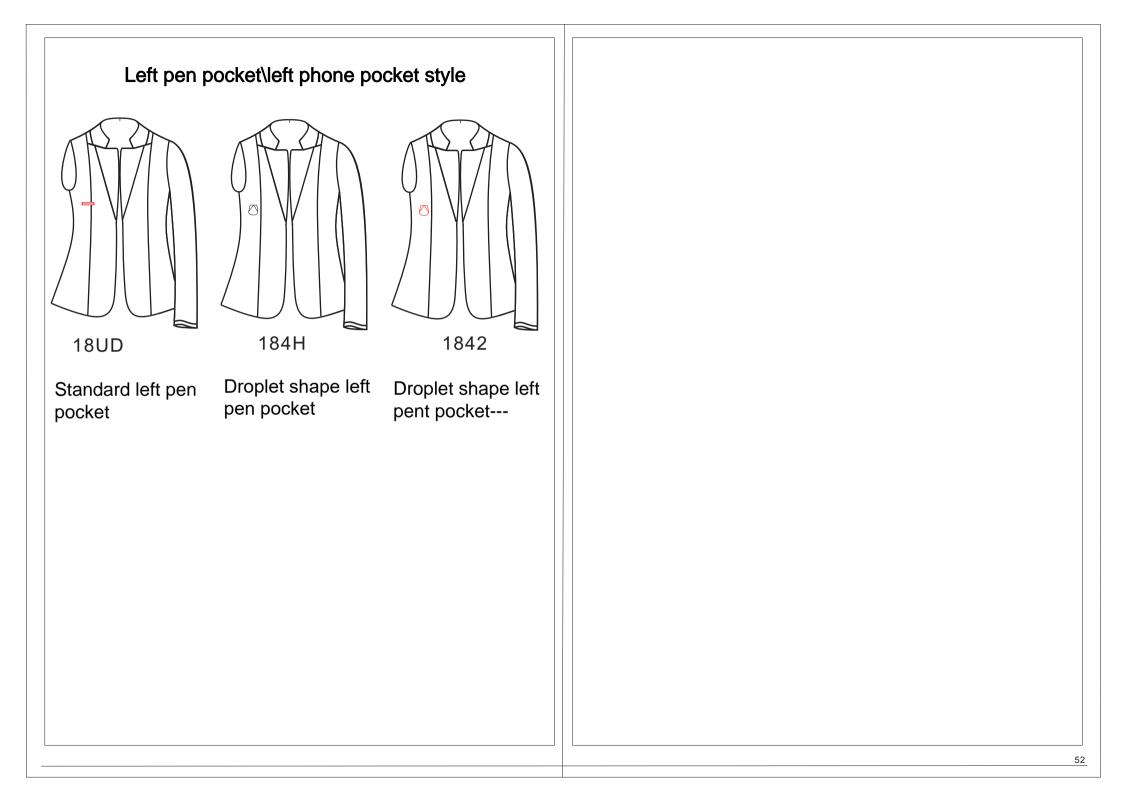

re label & price tag-

# Lining material

18H5 Cusotmer indicated lining material on care label & price tag-

#### **QC** certificate

19SX Customer indicated QC certificate-

#### Shoulder pad style

160L Customer indicated shoulder pad-

#### Seam lining

19W8 Attach thin silk lining in seam

#### **Fabric label position**

1872 Fabric label attach thin sik lining in seam-

#### Price tag print size No

18E2 Price tag print customer indicated size No-

#### **Original label position**

188E No original label

#### Buttonhole thread color

164B Buttonhole thread color customer indicated

#### Button thread color

164A Button thread color customer indicated

#### Outside pic stitch/top stitch thread color

157T Outside pic stitch thread color customer appointed-Wh: fre 2740





























### Lapel width



10W3: lapel width 5.0cm 10W8: lapel width 5.5cm 10W4: lapel width 6.0cm 10W6: lapel width 6.5cm 10W5: lapel width 6.8cm 10W7: lapel width 7.1cm 10W9: lapel width 7.6cm 10W2: lapel width 8.0cm 10N3: lapel width 8.6cm 10Y6: lapel width 9.3cm 10N0: lapel width 10.0cm 10Y1: lapel width 10.5cm 10N1: lapel width 11cm 10SD: lapel width 11.5cm 10W1: lapel width 5.8cm(point lapel corner, square collar corner) 10X4: lapel width 7.5cm(wide lapel corner) 10YB: Closed collar, collar point length 6cm

X000: No collar base 10SJ: Collar base width 3cm 10S9: Collar base width 3.3cm 10SM: Collar base width 3.5cm 10S2: Collar base width 3.8cm 10S1: Collar base width 5cm

# Lapel width adjusment



- 11S1: Lapel width lessen 0.3cm
- 11S2: Lapel width lessen 0.6cm
- 11S5: Lapel