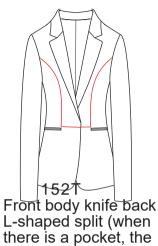

# 1A00 women jacket

152U The front body is divided into a blade back and a normal chest-saving hem (only for the chestsaving net plate).

bottom

**Chest dart** 

152W The front body has no chest, the back of the knife is divided in L shape, and the gap between the upper pockets is 2cm.

The front body has no chest, and the back of the knife is divided to the position of the pocket

L-shaped split (when there is a pocket, the front of the pocket is vertical to the knife back seam, and the horizontal split seam is 0.5CM. dedicated to the positioning plate)