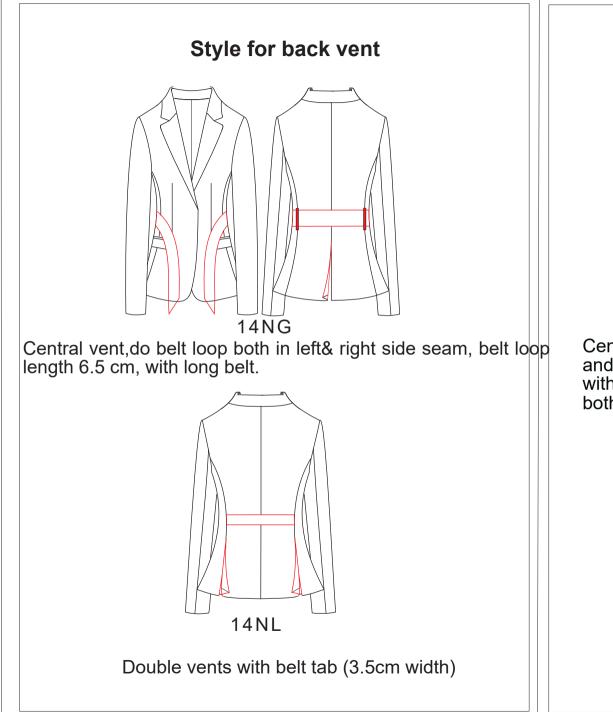

## Pocket seal style

1317 Lower pocket unsealed131G Large pocket and ticket pocket withoutseal (ignore if without ticket pocket)

14N8 Side back vents with long waist belt with oblique angle for belt ends, the width for belt is 5CM,no belt loops

Central vent, 3.5CM long thread on the left and right sides of the waist at the side seam, with short waistband (2.5cm net width, beveled at both ends)