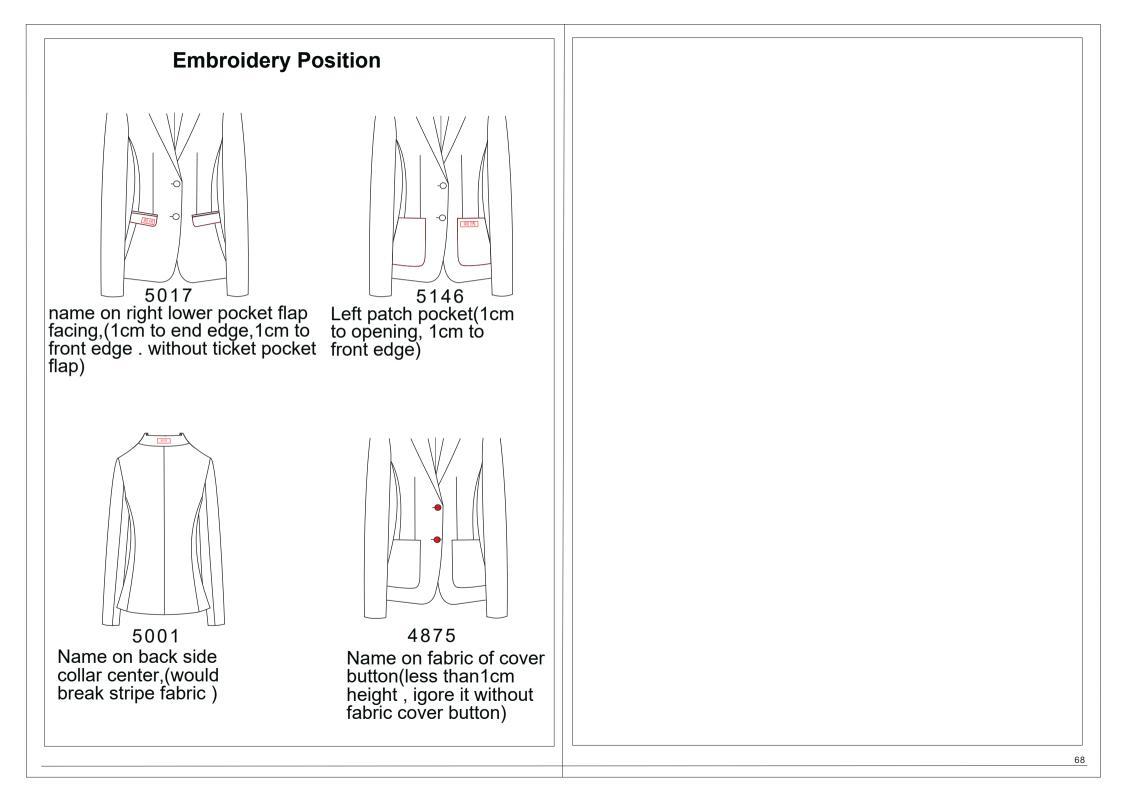

same level of the left armhole 5cm,2cm from the flying face)



customer name on one small cloth(5cm\*13cm) sewn on lining of right facing, top in the same level of the rightt armhole 11cm, 1cm from the flying face



vertical name (up to bottom) left facing lining, all in readiness with armhole ,1cm with facing seam



4788 vertical name (up to bottom) right facing lining, all in readiness with armhole ,1cm with facing seam



customer name on one small cloth(5cm\*13cm) sewn on lining of left facing, top in the same level of the rightt armhole 11cm, 1cm from the flying face



# 4939

cloth(4cm\*10cm) sewn on lining of right facing, top in the same level of the rightt armhole 3.5cm, 1cm from the flyiightng face



name on right side ,under right armhole 5cm, 2cmfrom the flying facing