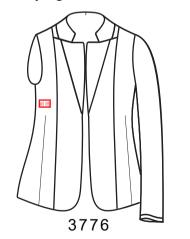

#### **Fabric label position**

1872-fabric label position: Fabric label on right lining 15cm from bottom, 1cm from flying face

187H-No fabric label

1876-Fabric Position: fabric label on right

facing lining (11cm under right

armhole,2cm distance from facing)

|                                                                                                                                                                                                                                                                    | — |  |
|--------------------------------------------------------------------------------------------------------------------------------------------------------------------------------------------------------------------------------------------------------------------|---|--|
| Name label position                                                                                                                                                                                                                                                |   |  |
| ∆187A-No name label                                                                                                                                                                                                                                                |   |  |
| 1873-Fabric Position:top of fabric label 3.5cm under right<br>armhole,2cm distance from facing) 187B-Customer Brand<br>label position:Name label on right facing lining (top of the<br>embroider in the same level of the left armhole, 3.0 cm from<br>the facing) | 1 |  |
| Care label position                                                                                                                                                                                                                                                |   |  |
| ∆ 187N-No care label                                                                                                                                                                                                                                               |   |  |
| 187V-Care label in right side seam where is 15cm above bottom                                                                                                                                                                                                      |   |  |
| Hangtag position                                                                                                                                                                                                                                                   |   |  |
| 18F1 Hangtag-customer appointed-                                                                                                                                                                                                                                   |   |  |
|                                                                                                                                                                                                                                                                    |   |  |
|                                                                                                                                                                                                                                                                    |   |  |
|                                                                                                                                                                                                                                                                    |   |  |
|                                                                                                                                                                                                                                                                    |   |  |
|                                                                                                                                                                                                                                                                    |   |  |
|                                                                                                                                                                                                                                                                    |   |  |
|                                                                                                                                                                                                                                                                    | 1 |  |