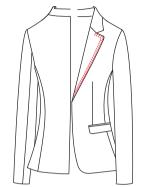

# Stitching style

1576 All seam allowance with 0.15 pic stitch

All seam allowance with 0.6 pic stitch

157J

Only pocket flap, breast pocket, darts, sleeve seam, sleeve slit, back center seam, back side seam, shoulder seam, front and back armhole seam, 0.15 pic stitching

#### Stitching style

Only the barge head and lower pocket (cover)0.15\* 0.7cm double beaded edge(double beading is made above the refueling point, the line trace is not beautiful, affecting the appearance effect and customer acceptance effect)

Pick stitch top stitch:front, collar, pocket flap, chest pocket 0.6 top stitching

157B 0.15\*0.7cm pic stiching all edge to gorge jiont

0.15cm pic stitch on front&back collar opening and front

157C Only front seam and back seam 0.15 top stitching

157R Collar, front door (including barge), front knife back L-shaped 0.6cm outside bead edg

15L3 Front, collar, lapel with 0.6 pic stitching