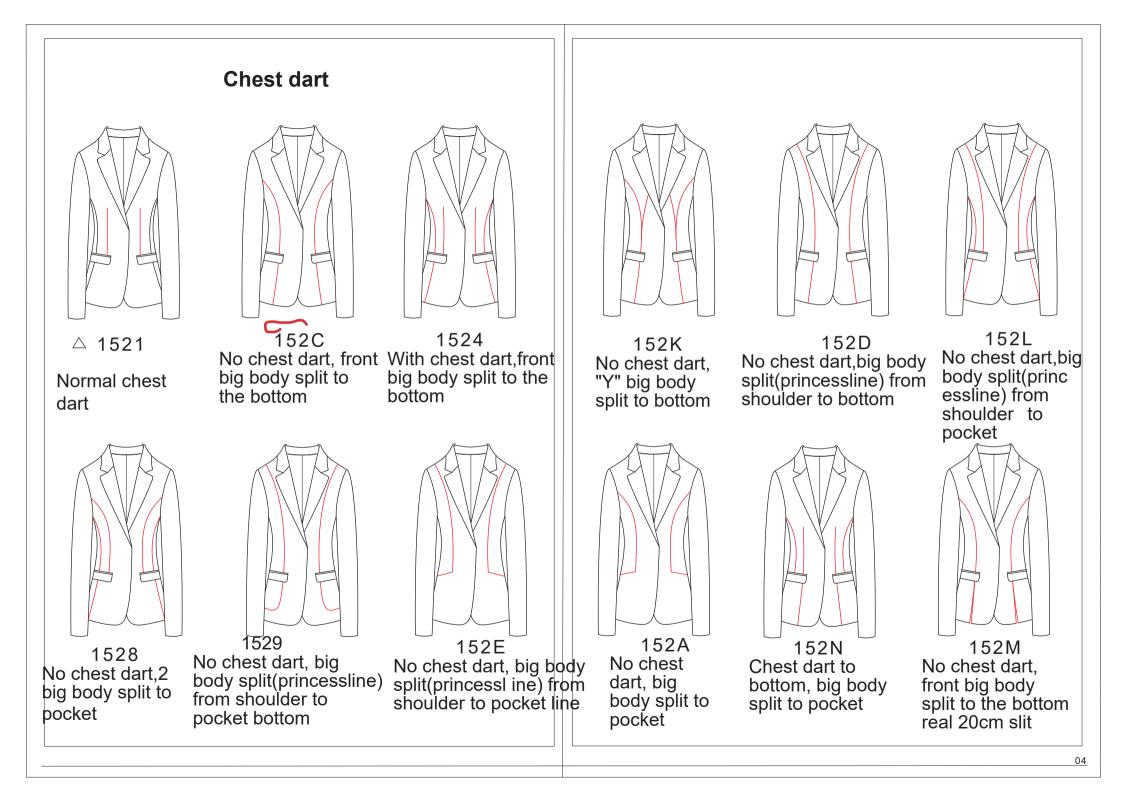

# 1A00 women jacket

152U The front body is divided into a blade back and a normal chest-saving hem (only for the chestsaving net plate).

bottom

**Chest dart** 

152W The front body has no chest, the back of the knife is divided in L shape, and the gap between the upper pockets is 2cm.

The front body has no chest, and the back of the knife is divided to the position of the pocket

L-shaped split (when there is a pocket, the front of the pocket is vertical to the knife back seam, and the horizontal split seam is 0.5CM. dedicated to the positioning plate)

1539

The front body has no chest. the back of the knife is divided to the hem, and the left side is really flat

1592 The back of the front body is divided to the hem. and the front piece is added with a small oblique chest.

The front body has no chest, and the back of the knife is divided to the hem. The waist of the back of the to the position of the knife is added with a stitching belt with a net width of 3cm (seam allowance is reversed stitching. Each 0.6cm bead edge on the belt, press the cut to edit a pair of pleats under the knife back.

1597 The front body has no chest, the back of the knife is divided pocket, and the back of the knife is divided into connecting cloth.

1596

The front body has no chest, the knife back is divided to the hem, and the front knife back pocket is divided up and down. It can only be used in single-open pockets