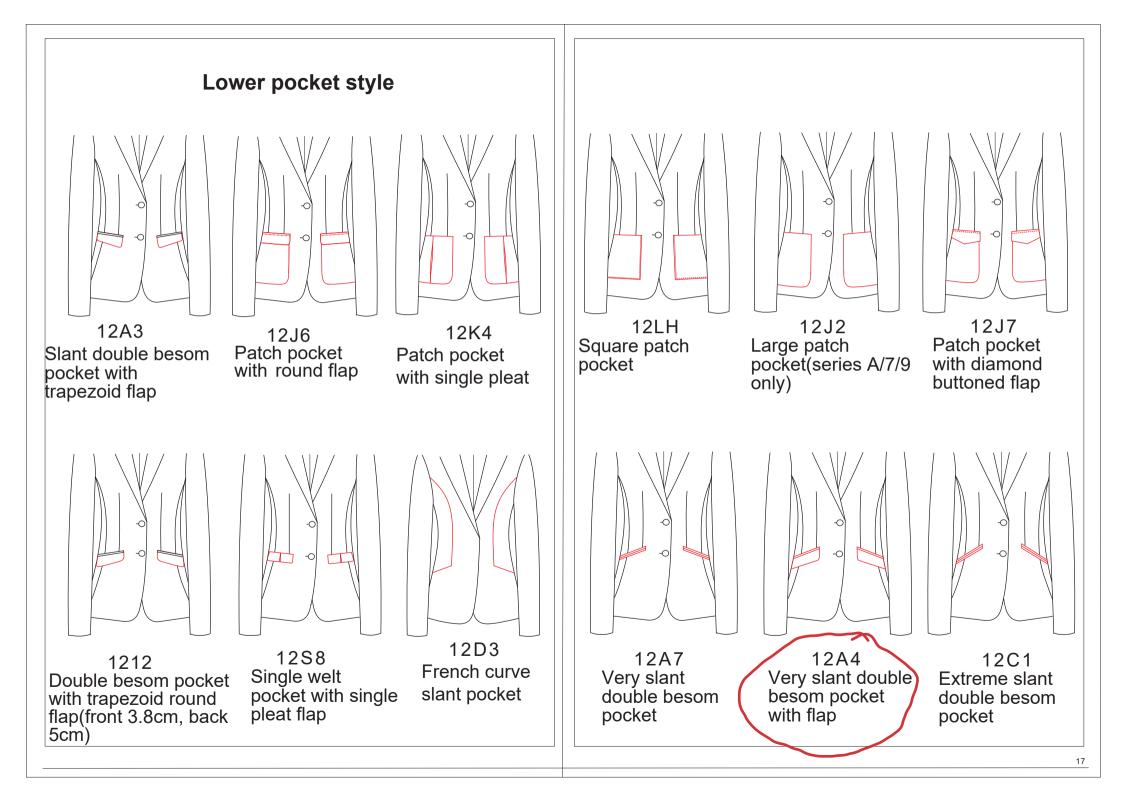

#### Lower pocket flap width

13A2: The width of lower pocket flap-3.5CM 13A7: The width of lower pocket flap-4.0CM 13A5: The width of lower pocket flap-4.5CM 13A3: The width of lower pocket flap-5.5CM 13C1: The width of lower pocket flap-6.0CM 13C2: The width of lower pocket flap-6.5CM 13A6: The width of lower pocket flap-7.5CM 13A8:The width of lower pocket flap-5.0CM