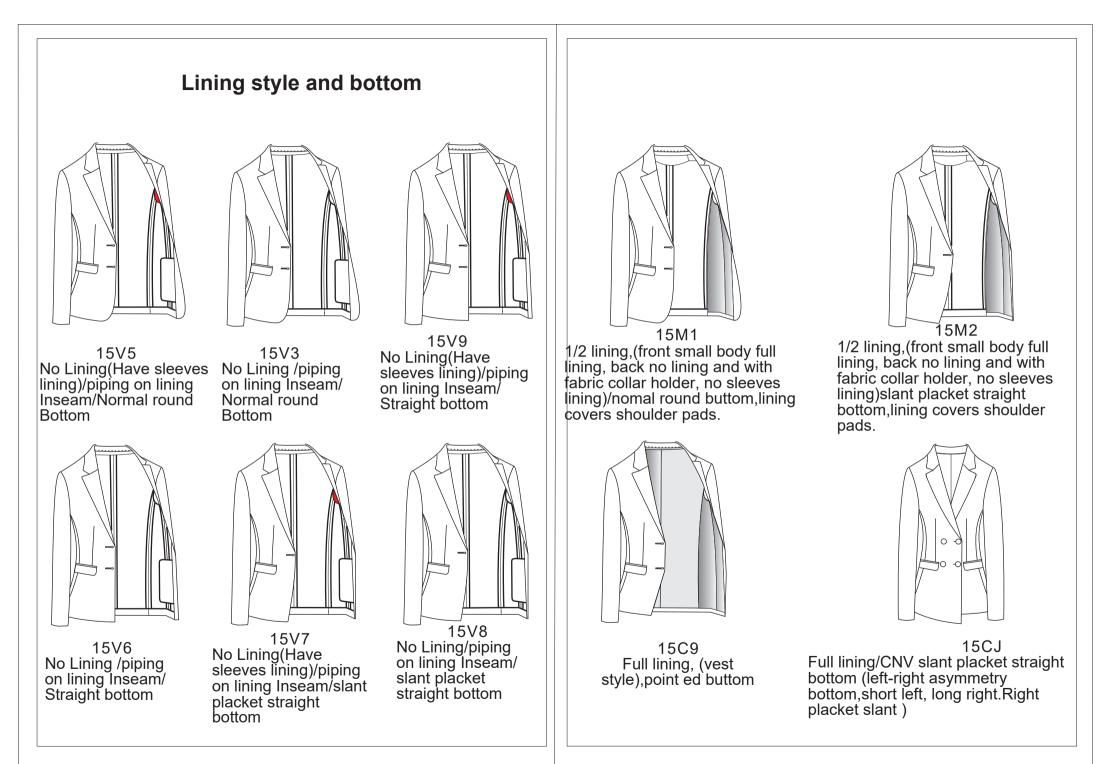

et withoutseal (ignore if without ticket pocket)































14N8 Side back vents with long waist belt with oblique angle for belt ends, the width for belt is 5CM,no belt loops







Central vent, 3.5CM long thread on the left and right sides of the waist at the side seam, with short waistband (2.5cm net width, beveled at both ends)











# Lapel buttonhole thread color

15A3-Button thread color-lapel:customer

14A1-First buttonhole thread color

14A2-Second buttonhole thread color-















round bottom

Normal round

bottom

Oblique placket

straight bottom

15U4 1/4 lining, piping on lining Inseam/ Normal round Bottom

round bottom



15T6

lining Inseam/

Normal round

bottom

1/3 lining, piping on

15U8 1/4 lining, piping on lining Inseam/square bottom





#### Stitching style 15L9 1571 157U $\triangle$ 1575 Collar, front, lapel, 0.15 Front, collar, pocket Collar, front, lapel, 0.15 Front, lapel, collar, lower front flap, sleeve slit 0.15 pick pick stitching pick stitching, pocket (or pocket, chest pocket, Narrow pocket flap) no pick stitching (Except for the pick stitch 0.15cm (Except for stitching satin parts) the satin parts) 1573 1572 157G Front, lapel, collar, pocket Collar, front, lapel, low er Front, lapel, collar,pocket 1570 flap, 0.15 pick stitching flap, chest pocket, sleeve slit pocket 0.6 wide pick No pick stitch (Except for the satin stitching, (Except for the 0.15 pick stitching parts) satin parts (Except for the satin parts)



# Stitching style



1576 All seam allowance with 0.15 pic stitch



All seam allowance with 0.6