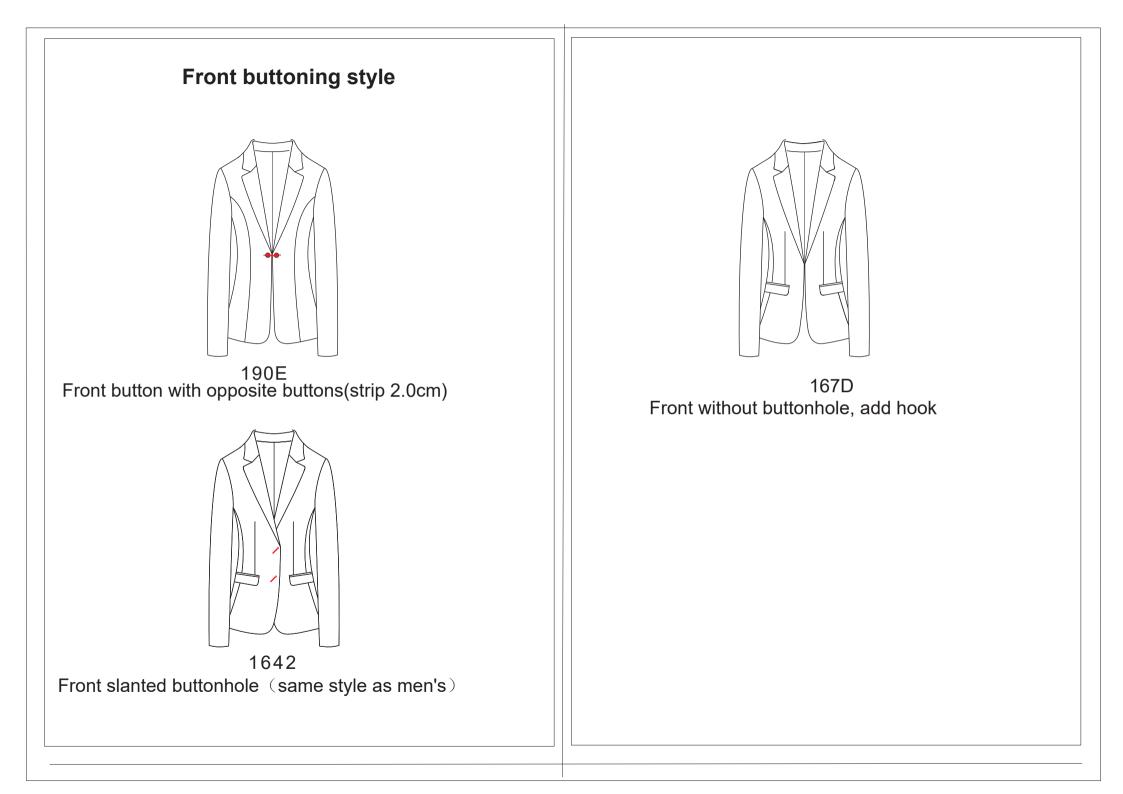

## Front buttoning

164W-No front buttonhole or button, button and thread will be sent with garment

1641-Appointed invisiab snap -(for front placket with no button hole,default style) 1643-Front add back botton

190K-front add 6 decorative buttons

**1**67F-The front door does not lock the eye, does not nail buckle(no door size, clothing size is smaller than normal 1CM), left and right front door stop rebuttal point water