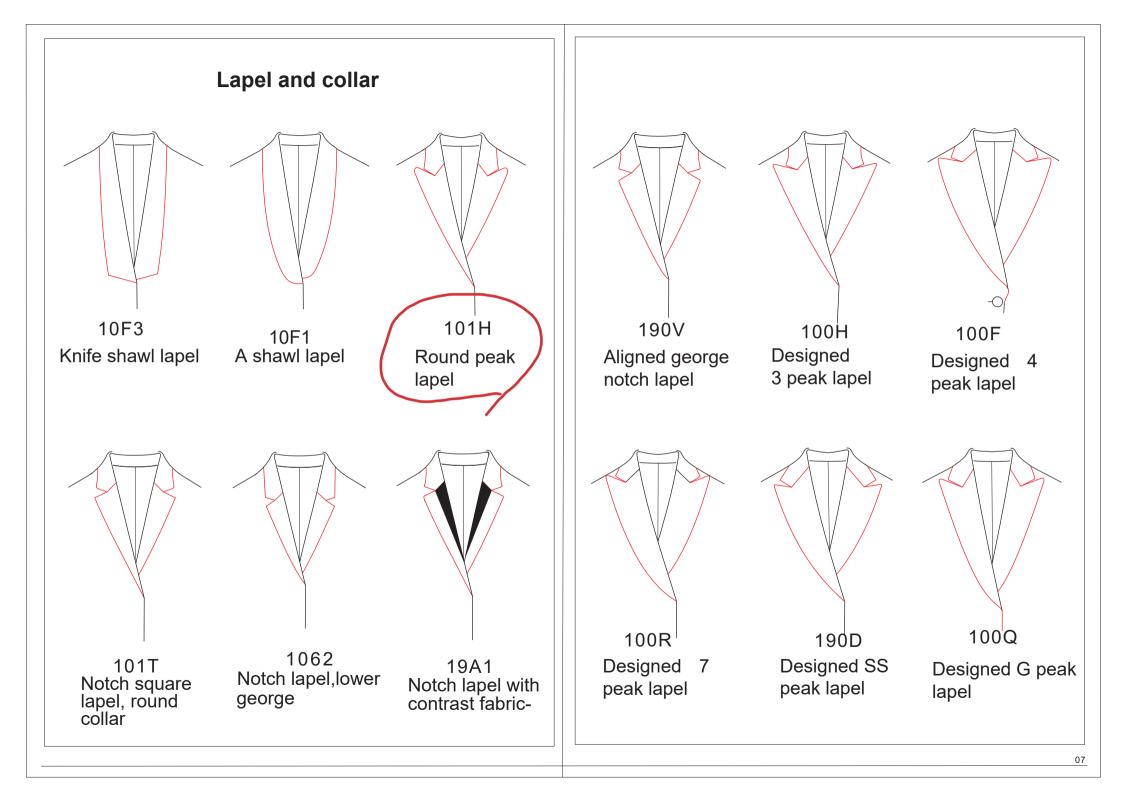

### Lapel width

10W3: lapel width 5.0cm 10W8: lapel width 5.5cm 10W4: lapel width 6.0cm 10W6: lapel width 6.5cm 10W5: lapel width 6.8cm 10W7: lapel width 7.1cm 10W9: lapel width 7.6cm 10W2: lapel width 8.0cm 10N3: lapel width 8.6cm 10Y6: lapel width 9.3cm 10N0: lapel width 10.0cm 10Y1: lapel width 10.5cm 10N1: lapel width 11cm 10SD: lapel width 11.5cm 10W1: lapel width 5.8cm(point lapel corner, square collar corner) 10X4: lapel width 7.5cm(wide lapel corner) 10YB: Closed collar, collar point length 6cm

X000: No collar base 10SJ: Collar base width 3cm 10S9: Collar base width 3.3cm 10SM: Collar base width 3.5cm 10S2: Collar base width 3.8cm 10S1: Collar base width 5cm

# Lapel width adjusment

- 11S1: Lapel width lessen 0.3cm
- 11S2: Lapel width lessen 0.6cm
- 11S5: Lapel width increase 0.3cm
- 11S6: Lapel width increase 0.6cm