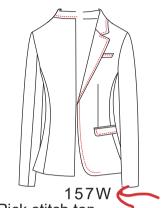

#### Stitching style 15L9 1571 157U $\triangle$ 1575 Collar, front, lapel, 0.15 Front, collar, pocket Collar, front, lapel, 0.15 Front, lapel, collar, lower front flap, sleeve slit 0.15 pick pick stitching pick stitching, pocket (or pocket, chest pocket, Narrow pocket flap) no pick stitching (Except for the pick stitch 0.15cm (Except for stitching satin parts) the satin parts) 1573 1572 157G Front, lapel, collar, pocket Collar, front, lapel, low er Front, lapel, collar,pocket 1570 flap, 0.15 pick stitching flap, chest pocket, sleeve slit pocket 0.6 wide pick No pick stitch (Except for the satin stitching, (Except for the 0.15 pick stitching parts) satin parts (Except for the satin parts)