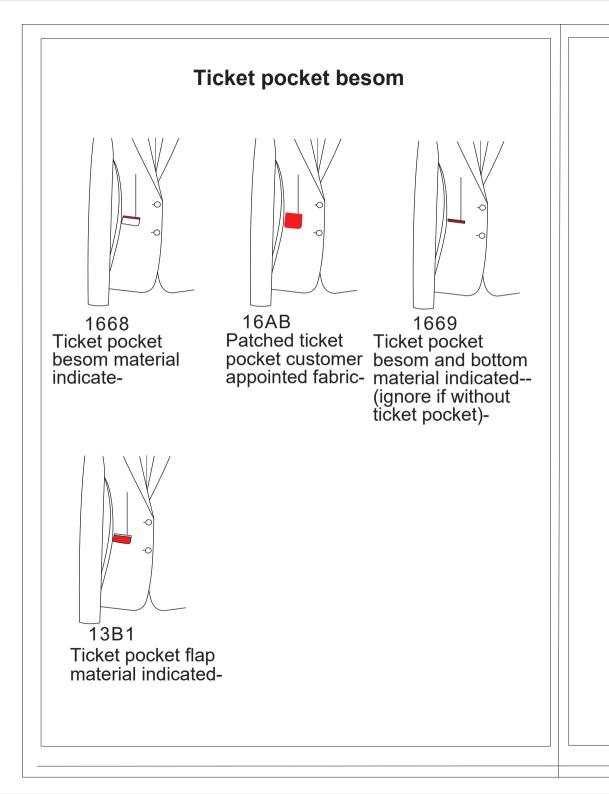

#### Ticket pocket flap width

The width of ticket pocket flap-4.5cm, 7cm distance to lower pocket

13B1 Ticket pocket flap customer appointed fabric-