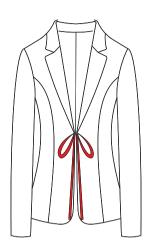

belt is 4.5cm net width and 60CM long at the right front door tipping point.Right dart seam (clamped on the back seam of the front knife when cutting eight pieces)Side seam waist section position add two string belt (string belt net length 6.0CM dark set)