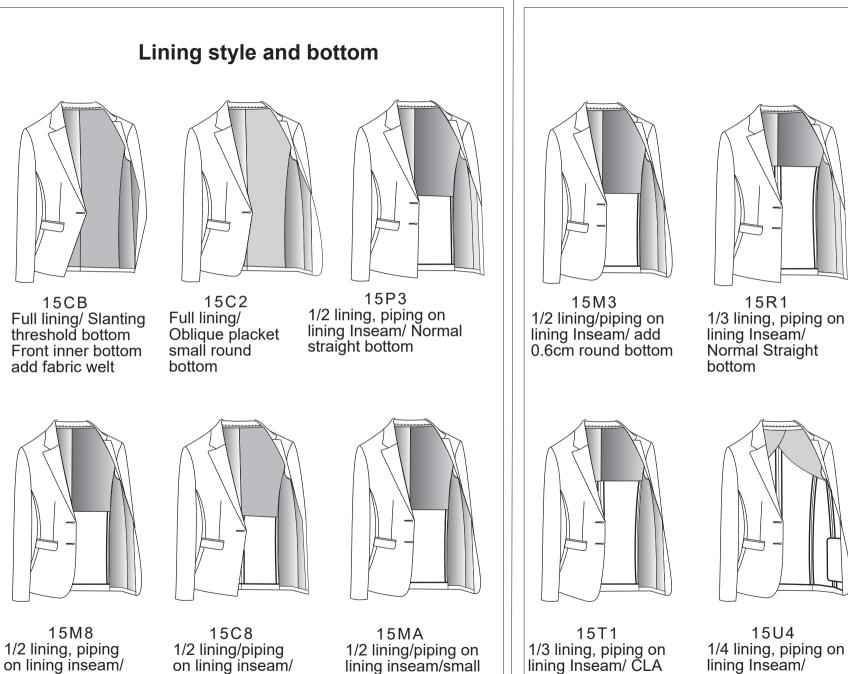

# Lapel buttonhole thread color

15A3-Button thread color-lapel:customer

14A1-First buttonhole thread color

14A2-Second buttonhole thread color-

round bottom

Normal round

bottom

Oblique placket

straight bottom

15U4 1/4 lining, piping on lining Inseam/ Normal round Bottom

round bottom

15T6

lining Inseam/

Normal round

bottom

1/3 lining, piping on

15U8 1/4 lining, piping on lining Inseam/square bottom