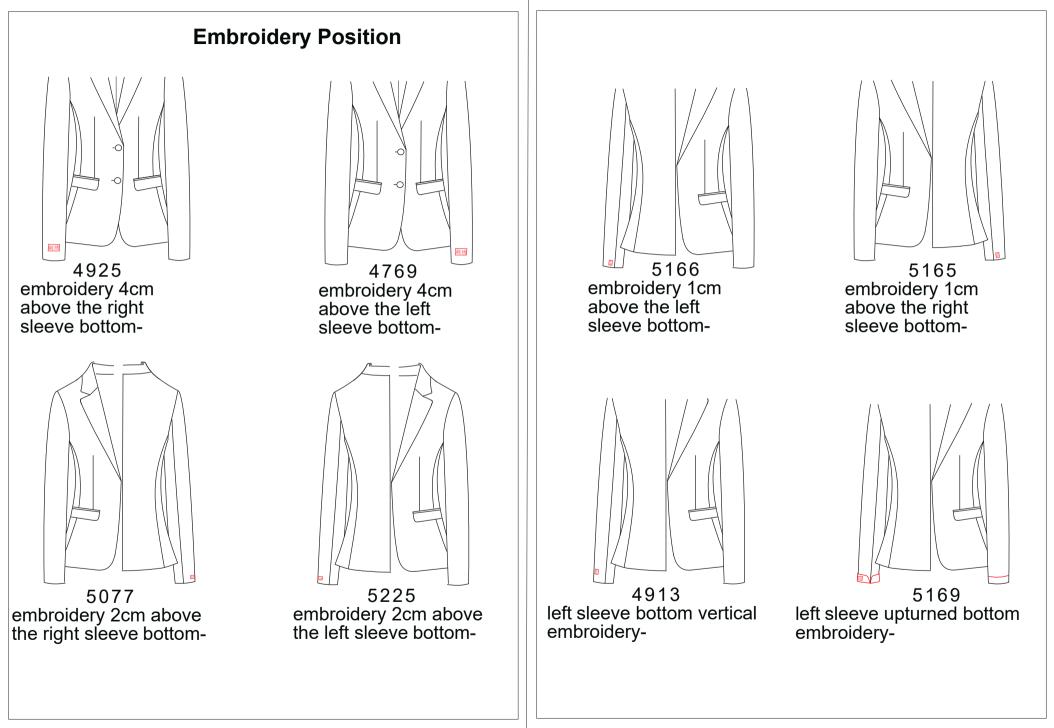

### **Embroidery Position**

customer name on one small cloth(5.5cm\*8cm) sewn on lining of left facing, top in the same level of the rightt armhole 3.5cm, 1cm from the flying face

customer name on one small cloth(10\*10cm) sewn on lining of left facing, top in the same level of the rightt armhole 3.5cm, 1cm from the flying face

customer name on one small cloth(10cm\*10cm) sewn on lining of right facing, top in the same level of the rightt armhole 3.5cm, 1cm from the flying face

name on left facing (top in the same level of the left armhole 5cm,2cm from the flying face)

customer name on one small cloth(5cm\*13cm) sewn on lining of right facing, top in the same level of the rightt armhole 11cm, 1cm from the flying face

vertical name (up to bottom) left facing lining, all in readiness with armhole ,1cm with facing seam

4788 vertical name (up to bottom) right facing lining, all in readiness with armhole ,1cm with facing seam

customer name on one small cloth(5cm\*13cm) sewn on lining of left facing, top in the same level of the rightt armhole 11cm, 1cm from the flying face

# 4939

cloth(4cm\*10cm) sewn on lining of right facing, top in the same level of the rightt armhole 3.5cm, 1cm from the flyiightng face

name on right side ,under right armhole 5cm, 2cmfrom the flying facing