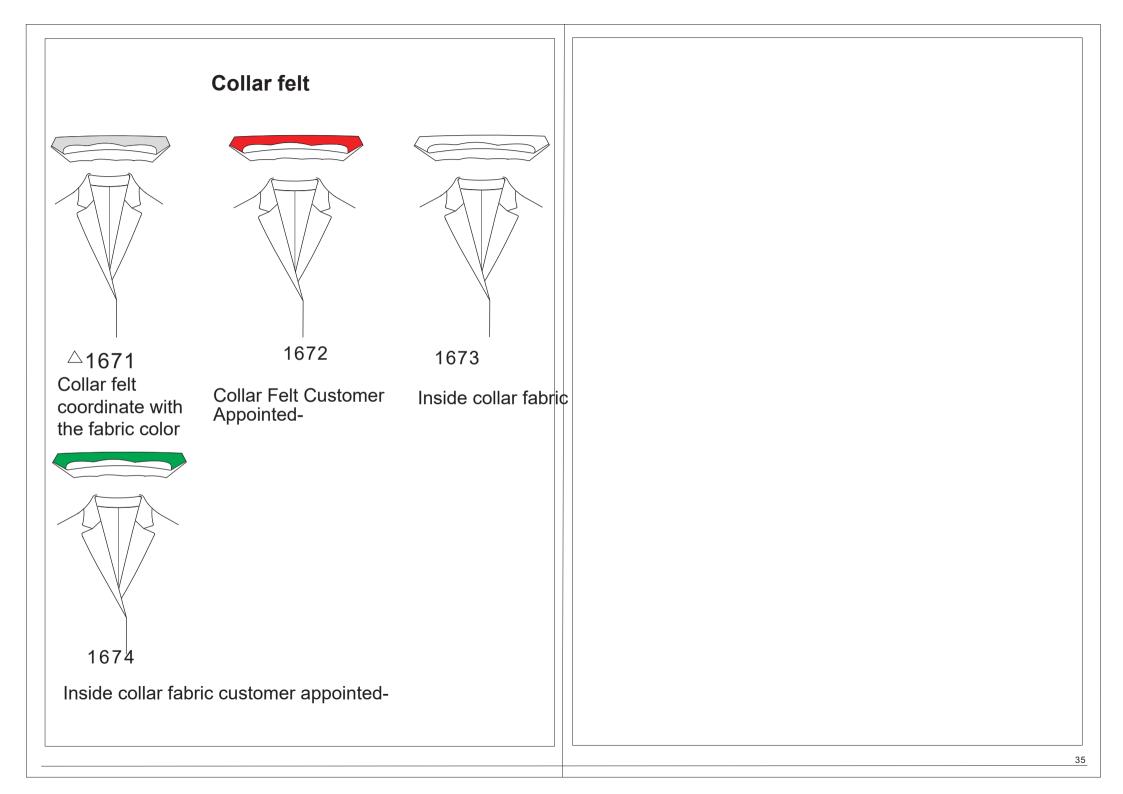

ower pocket flap-5.5CM 13C1: The width of lower pocket flap-6.0CM 13C2: The width of lower pocket flap-6.5CM 13A6: The width of lower pocket flap-7.5CM 13A8:The width of lower pocket flap-5.0CM

#### Ticket pocket flap width



The width of ticket pocket flap-4.5cm, 7cm distance to lower pocket



13B1 Ticket pocket flap customer appointed fabric-







## Pocket seal style

1317 Lower pocket unsealed131G Large pocket and ticket pocket withoutseal (ignore if without ticket pocket)































14N8 Side back vents with long waist belt with oblique angle for belt ends, the width for belt is 5CM,no belt loops







Central vent, 3.5CM long thread on the left and right sides of the waist at the side seam, with short waistband (2.5cm net width, beveled at both ends)











# Lapel buttonhole thread color

15A3-Button thread color-lapel:customer

14A1-First buttonhole thread color

14A2-Second buttonhole thread color-















round bottom

Normal round

bottom

Oblique placket

straight bottom

15U4 1/4 lining, piping on lining Inseam/ Normal round Bottom

round bottom



15T6

lining Inseam/

Normal round

bottom

1/3 lining, piping on

15U8 1/4 lining, piping on lining Inseam/square bottom





#### Stitching style 15L9 1571 157U $\triangle$ 1575 Collar, front, lapel, 0.15 Front, collar, pocket Collar, front, lapel, 0.15 Front, lapel, collar, lower front flap, sleeve slit 0.15 pick pick stitching pick stitching, pocket (or pocket, chest pocket, Narrow pocket flap) no pick stitching (Except for the pick stitch 0.15cm (Except for stitching satin pa