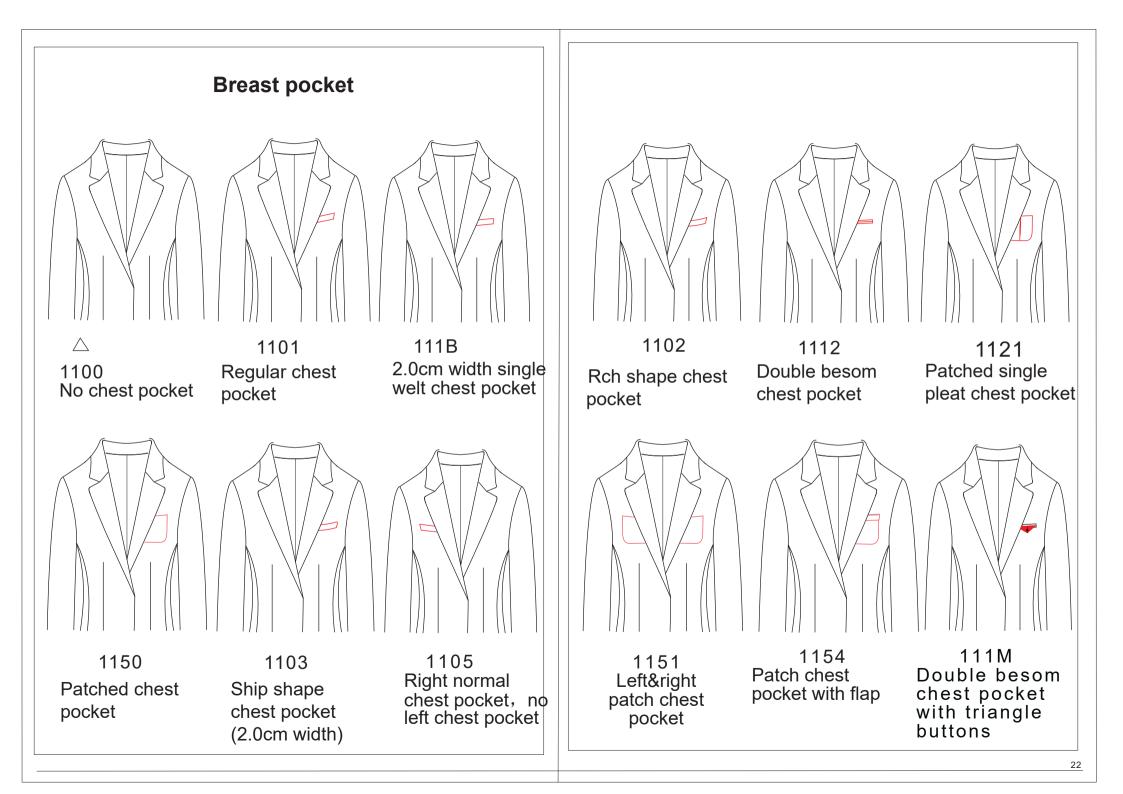

1 Front 2nd buttonhole thread color customer appoint-

19R2 Front 3rd buttonhole thread color customer appoint-

















#### Lower pocket flap width



13A2: The width of lower pocket flap-3.5CM 13A7: The width of lower pocket flap-4.0CM 13A5: The width of lower pocket flap-4.5CM 13A3: The width of lower pocket flap-5.5CM 13C1: The width of lower pocket flap-6.0CM 13C2: The width of lower pocket flap-6.5CM 13A6: The width of lower pocket flap-7.5CM 13A8:The width of lower pocket flap-5.0CM

#### Ticket pocket flap width



The width of ticket pocket flap-4.5cm, 7cm distance to lower pocket



13B1 Ticket pocket flap customer appointed fabric-







## Pocket seal style

1317 Lower pocket unsealed131G Large pocket and ticket pocket withoutseal (ignore if without ticket pocket)































14N8 Side back vents with long waist belt with oblique angle for belt ends, the width for belt is 5CM,no belt loops







Central vent, 3.5CM long thread on the left and right sides of the waist at the side seam, with short waistband (2.5cm net width, beveled at both ends)











# Lapel buttonhole thread color

15A3-Button thread color-lapel:customer

14A1-First buttonhole thread color

14A2-Second buttonhole thread color-















round bottom

Normal round

bottom

Oblique placket

straight bottom

15U4 1/4 lining, piping on lining Inseam/ Normal round Bottom

round bottom



15T6

lining Inseam/

Normal round

bottom

1/3 lining, piping on

15U8 1/4 lining, piping on lining Inseam/square bottom





#### Stitching style 15L9 1571 157U $\triangle$