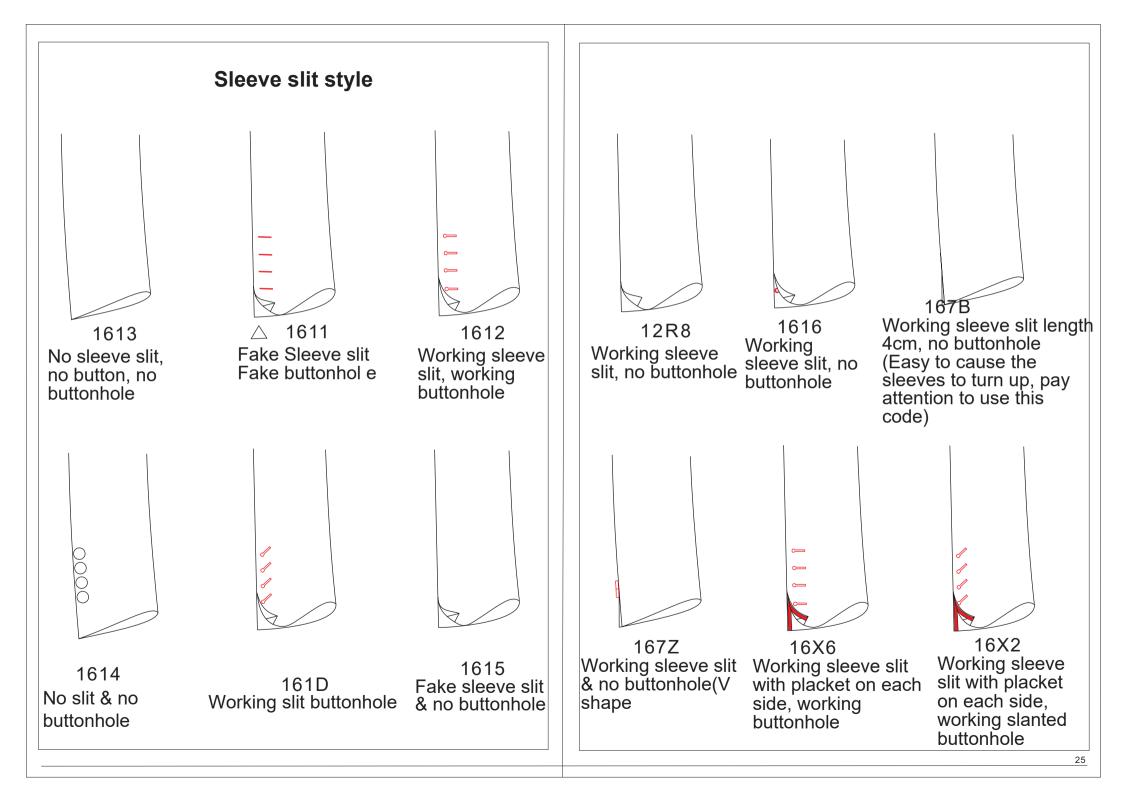

# 1A00 women jacket

152U The front body is divided into a blade back and a normal chest-saving hem (only for the chestsaving net plate).

bottom

**Chest dart** 

152W The front body has no chest, the back of the knife is divided in L shape, and the gap between the upper pockets is 2cm.

The front body has no chest, and the back of the knife is divided to the position of the pocket

L-shaped split (when there is a pocket, the front of the pocket is vertical to the knife back seam, and the horizontal split seam is 0.5CM. dedicated to the positioning plate)

1539

The front body has no chest. the back of the knife is divided to the hem, and the left side is really flat

1592 The back of the front body is divided to the hem. and the front piece is added with a small oblique chest.

The front body has no chest, and the back of the knife is divided to the hem. The waist of the back of the to the position of the knife is added with a stitching belt with a net width of 3cm (seam allowance is reversed stitching. Each 0.6cm bead edge on the belt, press the cut to edit a pair of pleats under the knife back.

1597 The front body has no chest, the back of the knife is divided pocket, and the back of the knife is divided into connecting cloth.

1596

The front body has no chest, the knife back is divided to the hem, and the front knife back pocket is divided up and down. It can only be used in single-open pockets