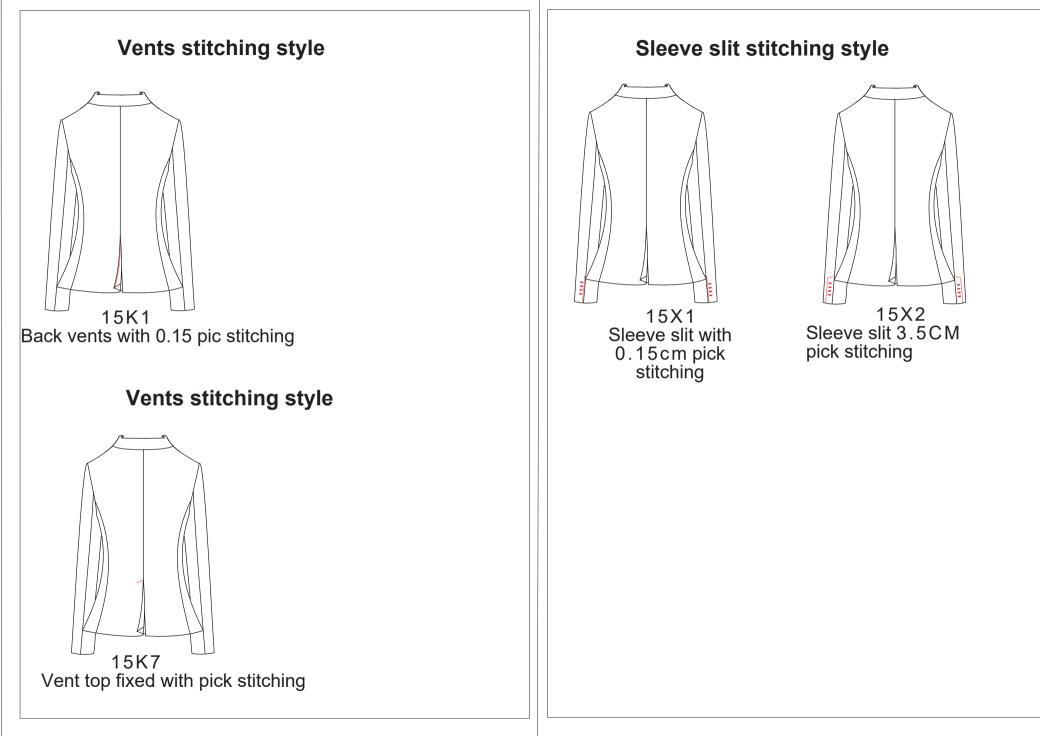

## Pocket seal style

1317 Lower pocket unsealed131G Large pocket and ticket pocket withoutseal (ignore if without ticket pocket)

14N8 Side back vents with long waist belt with oblique angle for belt ends, the width for belt is 5CM,no belt loops

Central vent, 3.5CM long thread on the left and right sides of the waist at the side seam, with short waistband (2.5cm net width, beveled at both ends)