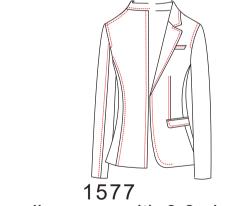

# Stitching style

1576 All seam allowance with 0.15 pic stitch

All seam allowance with 0.6 pic stitch

157J

Only pocket flap, breast pocket, darts, sleeve seam, sleeve slit, back center seam, back side seam, shoulder seam, front and back armhole seam, 0.15 pic stitching