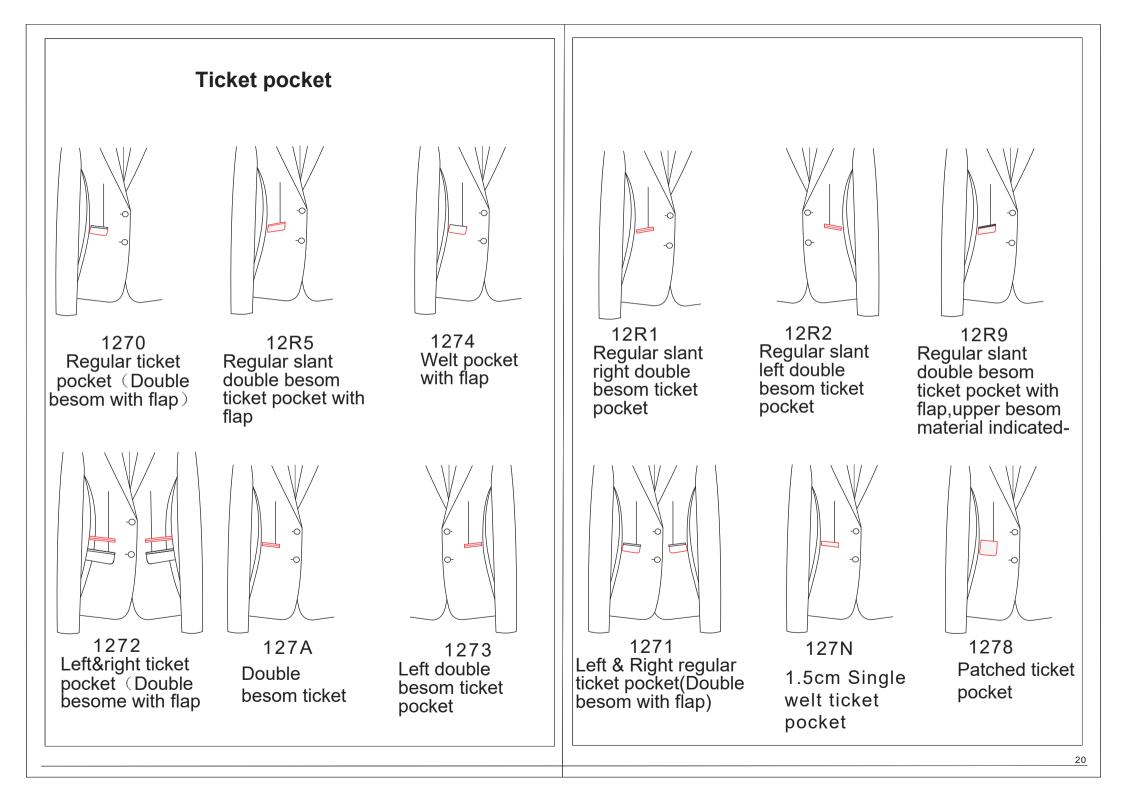

#### Ticket pocket flap width

The width of ticket pocket flap-4.5cm, 7cm distance to lower pocket

13B1 Ticket pocket flap customer appointed fabric-