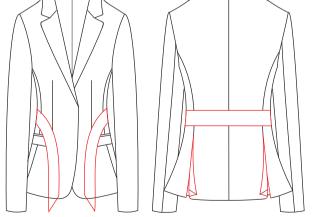

## Pocket seal style

1317 Lower pocket unsealed131G Large pocket and ticket pocket withoutseal (ignore if without ticket pocket)

14N8 Side back vents with long waist belt with oblique angle for belt ends, the width for belt is 5CM,no belt loops

Central vent, 3.5CM long thread on the left and right sides of the waist at the side seam, with short waistband (2.5cm net width, beveled at both ends)