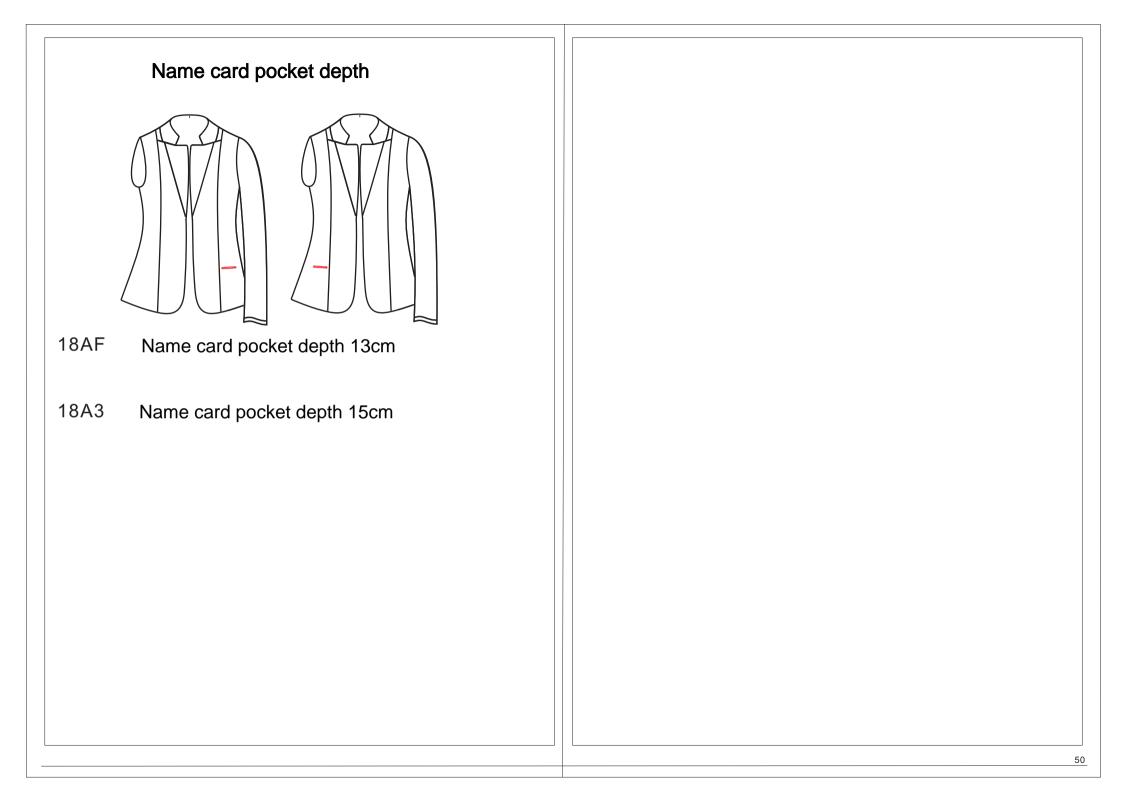

n care label & price tag-

# Lining material

18H5 Cusotmer indicated lining material on care label & price tag-

#### **QC** certificate

19SX Customer indicated QC certificate-

#### Shoulder pad style

160L Customer indicated shoulder pad-

#### Seam lining

19W8 Attach thin silk lining in seam

#### **Fabric label position**

1872 Fabric label attach thin sik lining in seam-

#### Price tag print size No

18E2 Price tag print customer indicated size No-

#### **Original label position**

188E No original label

#### Buttonhole thread color

164B Buttonhole thread color customer indicated

#### Button thread color

164A Button thread color customer indicated

#### Outside pic stitch/top stitch thread color

157T Outside pic stitch thread color customer appointed-Wh: fre 2740





























### Lapel width



10W3: lapel width 5.0cm 10W8: lapel width 5.5cm 10W4: lapel width 6.0cm 10W6: lapel width 6.5cm 10W5: lapel width 6.8cm 10W7: lapel width 7.1cm 10W9: lapel width 7.6cm 10W2: lapel width 8.0cm 10N3: lapel width 8.6cm 10Y6: lapel width 9.3cm 10N0: lapel width 10.0cm 10Y1: lapel width 10.5cm 10N1: lapel width 11cm 10SD: lapel width 11.5cm 10W1: lapel width 5.8cm(point lapel corner, square collar corner) 10X4: lapel width 7.5cm(wide lapel corner) 10YB: Closed collar, collar point length 6cm

X000: No collar base 10SJ: Collar base width 3cm 10S9: Collar base width 3.3cm 10SM: Collar base width 3.5cm 10S2: Collar base width 3.8cm 10S1: Collar base width 5cm

# Lapel width adjusment



- 11S1: Lapel width lessen 0.3cm
- 11S2: Lapel width lessen 0.6cm
- 11S5: L