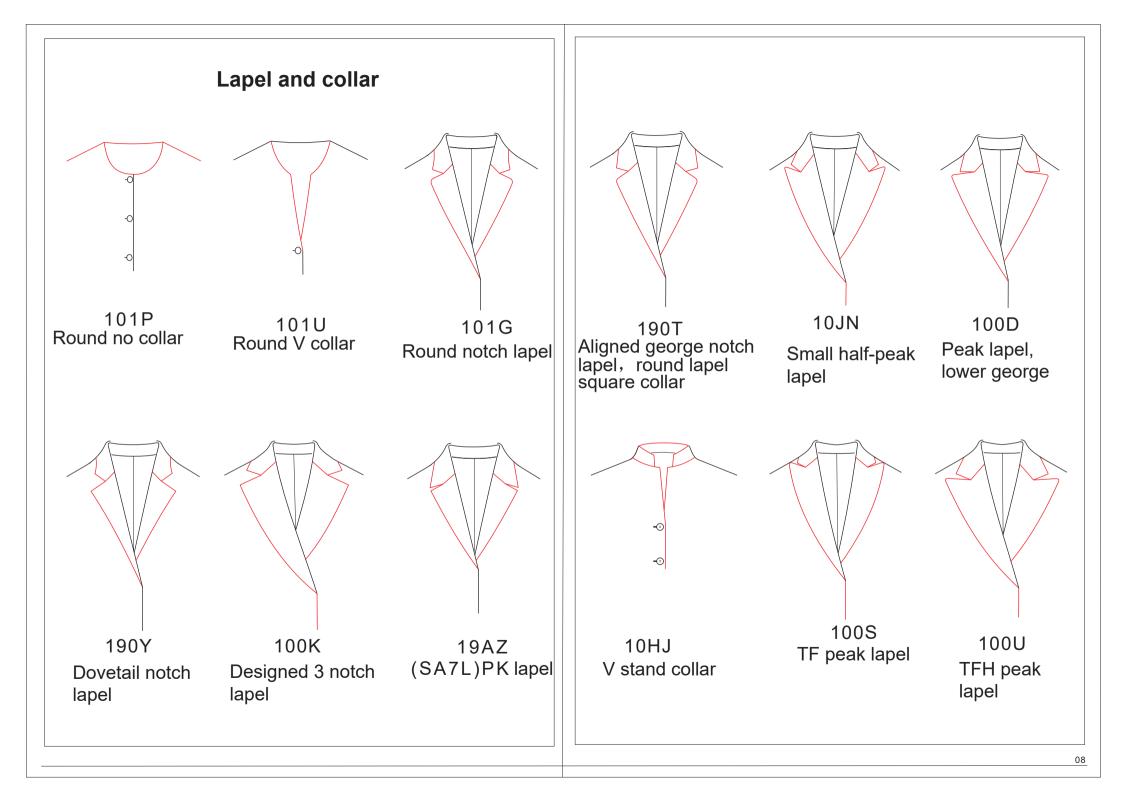

### Lapel width

10W3: lapel width 5.0cm 10W8: lapel width 5.5cm 10W4: lapel width 6.0cm 10W6: lapel width 6.5cm 10W5: lapel width 6.8cm 10W7: lapel width 7.1cm 10W9: lapel width 7.6cm 10W2: lapel width 8.0cm 10N3: lapel width 8.6cm 10Y6: lapel width 9.3cm 10N0: lapel width 10.0cm 10Y1: lapel width 10.5cm 10N1: lapel width 11cm 10SD: lapel width 11.5cm 10W1: lapel width 5.8cm(point lapel corner, square collar corner) 10X4: lapel width 7.5cm(wide lapel corner) 10YB: Closed collar, collar point length 6cm

X000: No collar base 10SJ: Collar base width 3cm 10S9: Collar base width 3.3cm 10SM: Collar base width 3.5cm 10S2: Collar base width 3.8cm 10S1: Collar base width 5cm

# Lapel width adjusment

- 11S1: Lapel width lessen 0.3cm
- 11S2: Lapel width lessen 0.6cm
- 11S5: Lapel width increase 0.3cm
- 11S6: Lapel width increase 0.6cm

## Lapel Buttonhole

164Q: handmade lapel buttonhole 155F: arc lapel buttonhole(only for hand made buttonhole)

155N: flower lapel buttonhole155Z: rose lapel buttonhole1354: star lapel buttonhole1355: heart lapel buttonhole18KF: antler lapel buttonhole