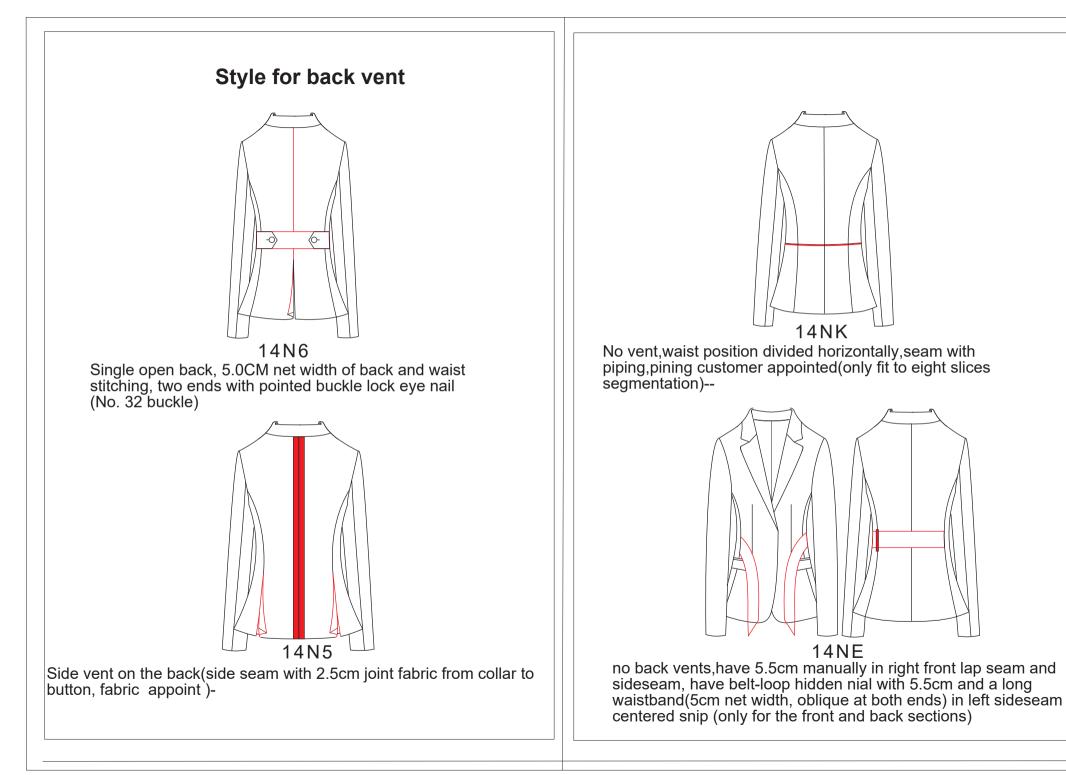

## Pocket seal style

1317 Lower pocket unsealed131G Large pocket and ticket pocket withoutseal (ignore if without ticket pocket)

14N8 Side back vents with long waist belt with oblique angle for belt ends, the width for belt is 5CM,no belt loops

Central vent, 3.5CM long thread on the left and right sides of the waist at the side seam, with short waistband (2.5cm net width, beveled at both ends)