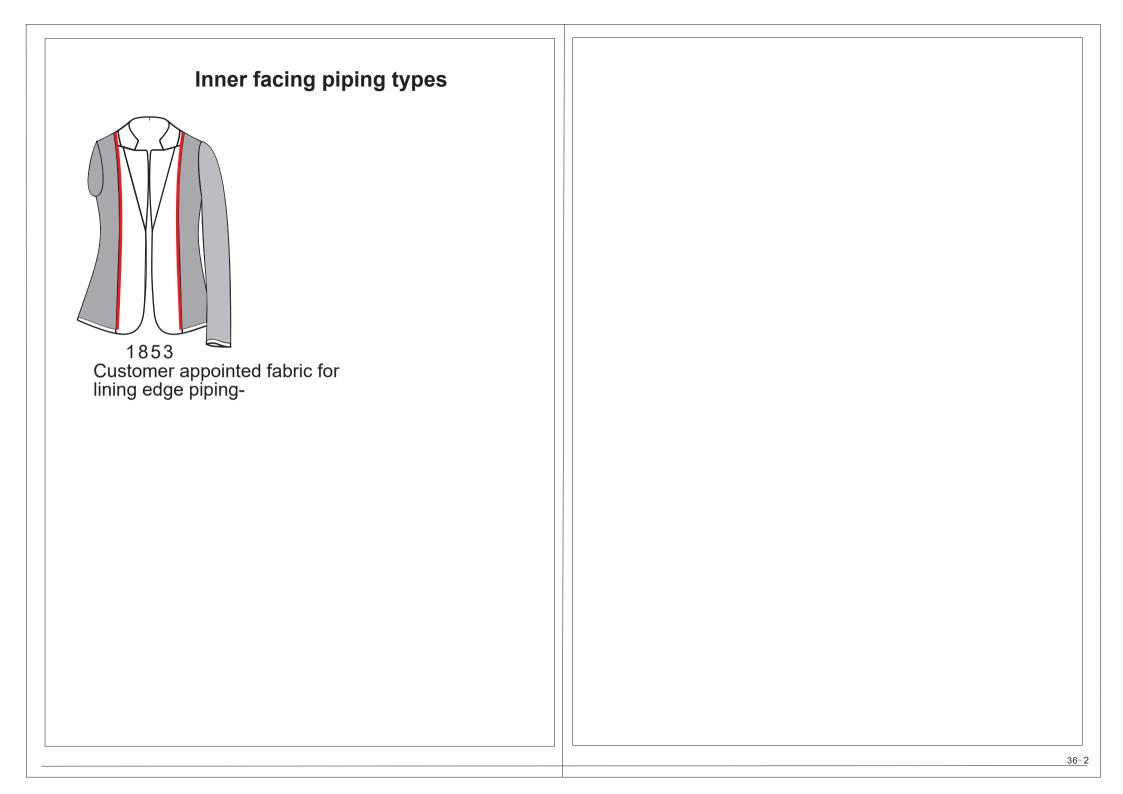

:The width of lower pocket flap-5.0CM

#### Ticket pocket flap width



The width of ticket pocket flap-4.5cm, 7cm distance to lower pocket



13B1 Ticket pocket flap customer appointed fabric-







## Pocket seal style

1317 Lower pocket unsealed131G Large pocket and ticket pocket withoutseal (ignore if without ticket pocket)































14N8 Side back vents with long waist belt with oblique angle for belt ends, the width for belt is 5CM,no belt loops







Central vent, 3.5CM long thread on the left and right sides of the waist at the side seam, with short waistband (2.5cm net width, beveled at both ends)











# Lapel buttonhole thread color

15A3-Button thread color-lapel:customer

14A1-First buttonhole thread color

14A2-Second buttonhole thread color-















round bottom

Normal round

bottom

Oblique placket

straight bottom

15U4 1/4 lining, piping on lining Inseam/ Normal round Bottom

round bottom



15T6

lining Inseam/

Normal round

bottom

1/3 lining, piping on

15U8 1/4 lining, piping on lining Inseam/square bottom





#### Stitching style 15L9 1571 157U $\triangle$ 1575 Collar, front, lapel, 0.15 Front, collar, pocket Collar, front, lapel, 0.15 Front, lapel, collar, lower front flap, sleeve slit 0.15 pick pick stitching pick stitching, pocket (or pocket, chest pocket, Narrow pocket flap) no pick stitching (Except for the pick stitch 0.15cm (Except for stitching satin parts) the satin parts) 1573 1572 157G Front, lapel, collar, pocket Collar, front, lapel, low er Front, lapel, collar,pocket 1570 flap, 0.15 pick stitching fl