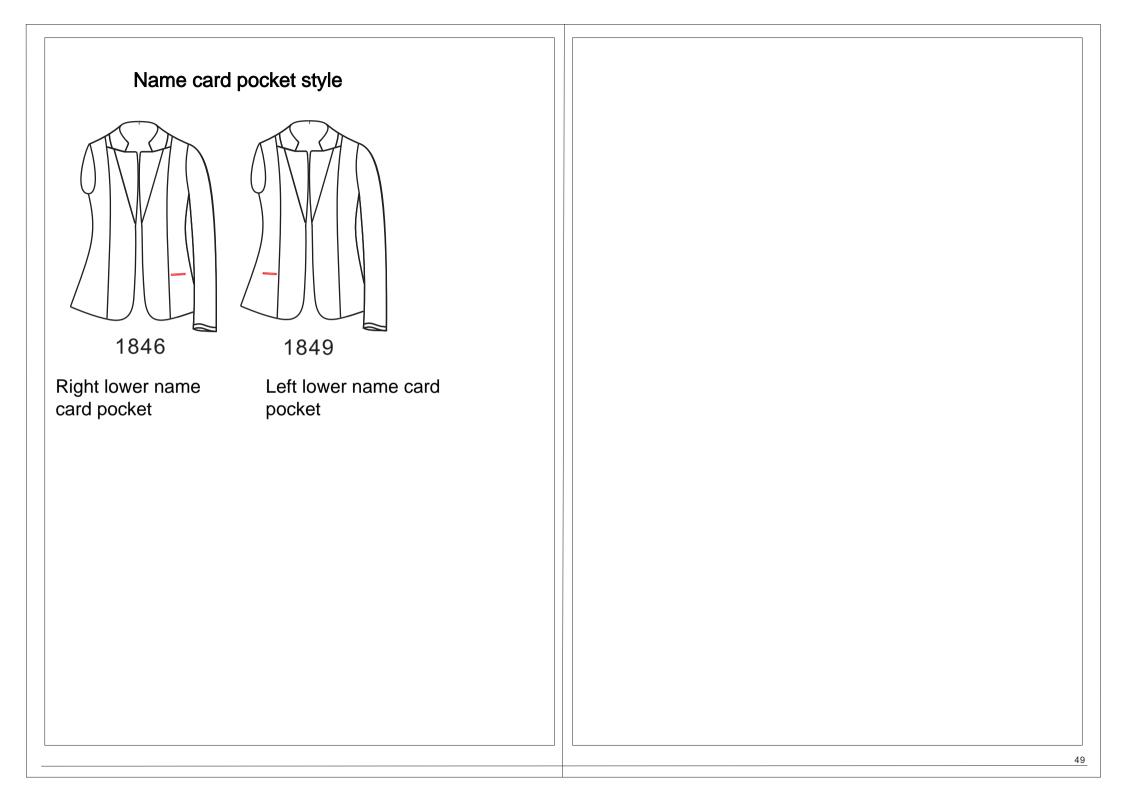

on care label & price tag-

# Lining material

18H5 Cusotmer indicated lining material on care label & price tag-

#### **QC** certificate

19SX Customer indicated QC certificate-

#### Shoulder pad style

160L Customer indicated shoulder pad-

#### Seam lining

19W8 Attach thin silk lining in seam

#### **Fabric label position**

1872 Fabric label attach thin sik lining in seam-

#### Price tag print size No

18E2 Price tag print customer indicated size No-

#### **Original label position**

188E No original label

#### Buttonhole thread color

164B Buttonhole thread color customer indicated

#### Button thread color

164A Button thread color customer indicated

#### Outside pic stitch/top stitch thread color

157T Outside pic stitch thread color customer appointed-Wh: fre 2740





























### Lapel width



10W3: lapel width 5.0cm 10W8: lapel width 5.5cm 10W4: lapel width 6.0cm 10W6: lapel width 6.5cm 10W5: lapel width 6.8cm 10W7: lapel width 7.1cm 10W9: lapel width 7.6cm 10W2: lapel width 8.0cm 10N3: lapel width 8.6cm 10Y6: lapel width 9.3cm 10N0: lapel width 10.0cm 10Y1: lapel width 10.5cm 10N1: lapel width 11cm 10SD: lapel width 11.5cm 10W1: lapel width 5.8cm(point lapel corner, square collar corner) 10X4: lapel width 7.5cm(wide lapel corner) 10YB: Closed collar, collar point length 6cm

X000: No collar base 10SJ: Collar base width 3cm 10S9: Collar base width 3.3cm 10SM: Collar base width 3.5cm 10S2: Collar base width 3.8cm 10S1: Collar base width 5cm

# Lapel width adjusment



- 11S1: Lapel width lessen 0.3cm
- 11S2: Lapel width lessen 0.6cm
- 11S5: