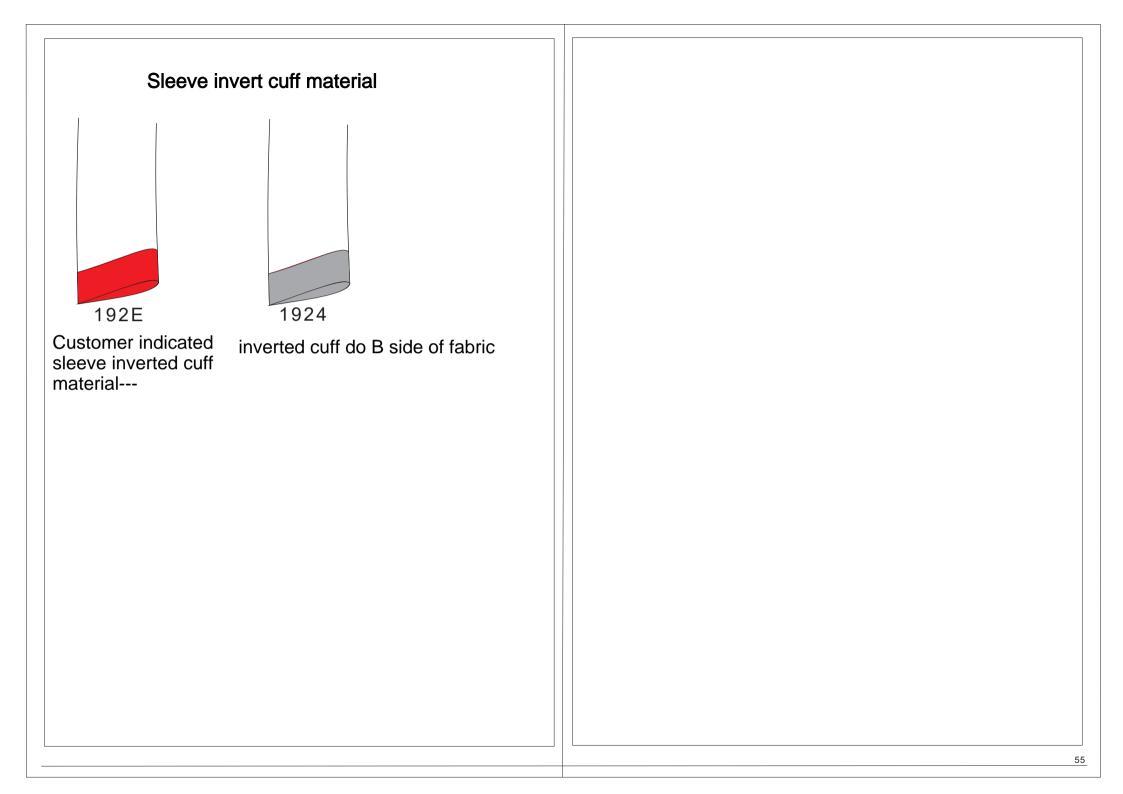

rice tag-

# Lining material

18H5 Cusotmer indicated lining material on care label & price tag-

#### **QC** certificate

19SX Customer indicated QC certificate-

#### Shoulder pad style

160L Customer indicated shoulder pad-

#### Seam lining

19W8 Attach thin silk lining in seam

#### **Fabric label position**

1872 Fabric label attach thin sik lining in seam-

#### Price tag print size No

18E2 Price tag print customer indicated size No-

#### **Original label position**

188E No original label

#### Buttonhole thread color

164B Buttonhole thread color customer indicated

#### Button thread color

164A Button thread color customer indicated

#### Outside pic stitch/top stitch thread color

157T Outside pic stitch thread color customer appointed-Wh: fre 2740





























### Lapel width



10W3: lapel width 5.0cm 10W8: lapel width 5.5cm 10W4: lapel width 6.0cm 10W6: lapel width 6.5cm 10W5: lapel width 6.8cm 10W7: lapel width 7.1cm 10W9: lapel width 7.6cm 10W2: lapel width 8.0cm 10N3: lapel width 8.6cm 10Y6: lapel width 9.3cm 10N0: lapel width 10.0cm 10Y1: lapel width 10.5cm 10N1: lapel width 11cm 10SD: lapel width 11.5cm 10W1: lapel width 5.8cm(point lapel corner, square collar corner) 10X4: lapel width 7.5cm(wide lapel corner) 10YB: Closed collar, collar point length 6cm

X000: No collar base 10SJ: Collar base width 3cm 10S9: Collar base width 3.3cm 10SM: Collar base width 3.5cm 10S2: Collar base width 3.8cm 10S1: Collar base width 5cm

# Lapel width adjusment



- 11S1: Lapel width lessen 0.3cm
- 11S2: Lapel width lessen 0.6cm
- 11S5: Lapel width incre