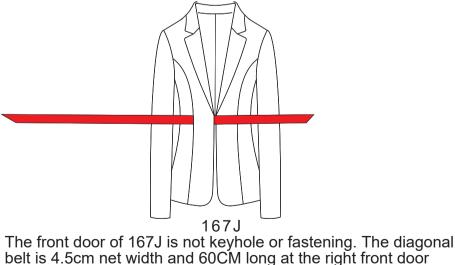

belt is 4.5cm net width and 60CM long at the right front door tipping point.Right dart seam (clamped on the back seam of the front knife when cutting eight pieces)Side seam waist section position add two string belt (string belt net length 6.0CM dark set)