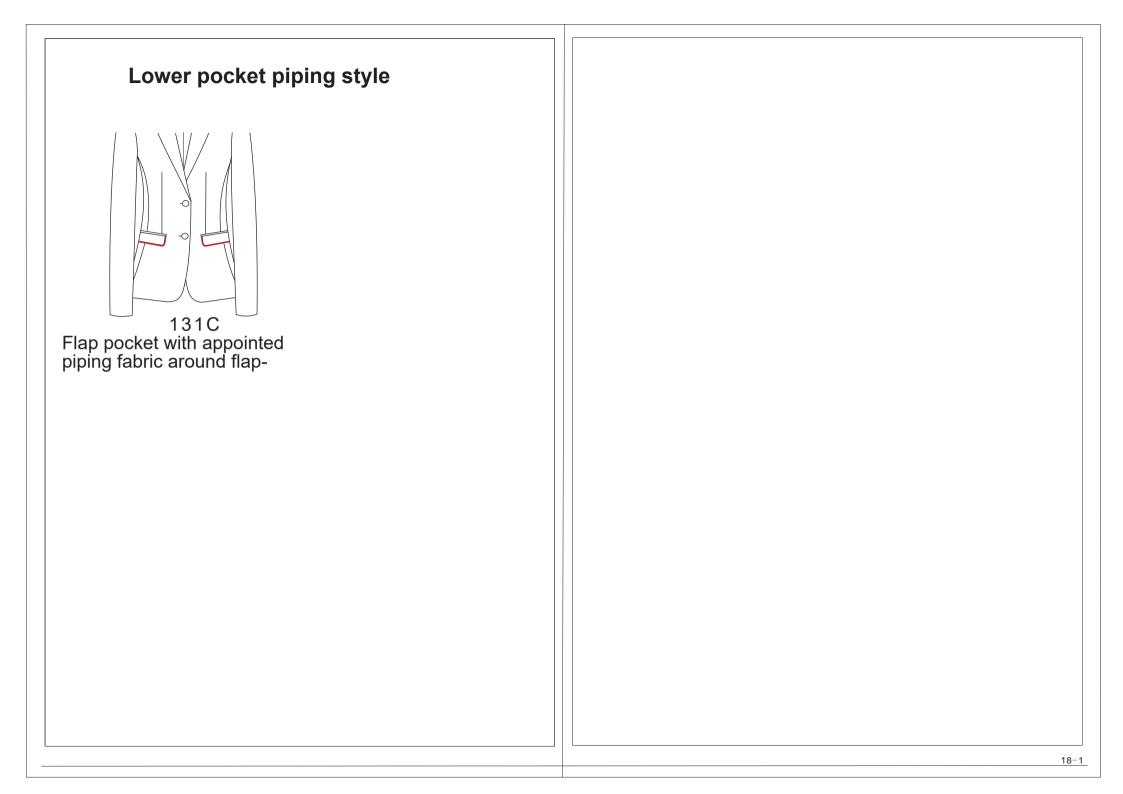

#### Lower pocket flap width

13A2: The width of lower pocket flap-3.5CM 13A7: The width of lower pocket flap-4.0CM 13A5: The width of lower pocket flap-4.5CM 13A3: The width of lower pocket flap-5.5CM 13C1: The width of lower pocket flap-6.0CM 13C2: The width of lower pocket flap-6.5CM 13A6: The width of lower pocket flap-7.5CM 13A8:The width of lower pocket flap-5.0CM

#### Ticket pocket flap width

The width of ticket pocket flap-4.5cm, 7cm distance to lower pocket

13B1 Ticket pocket flap customer appointed fabric-