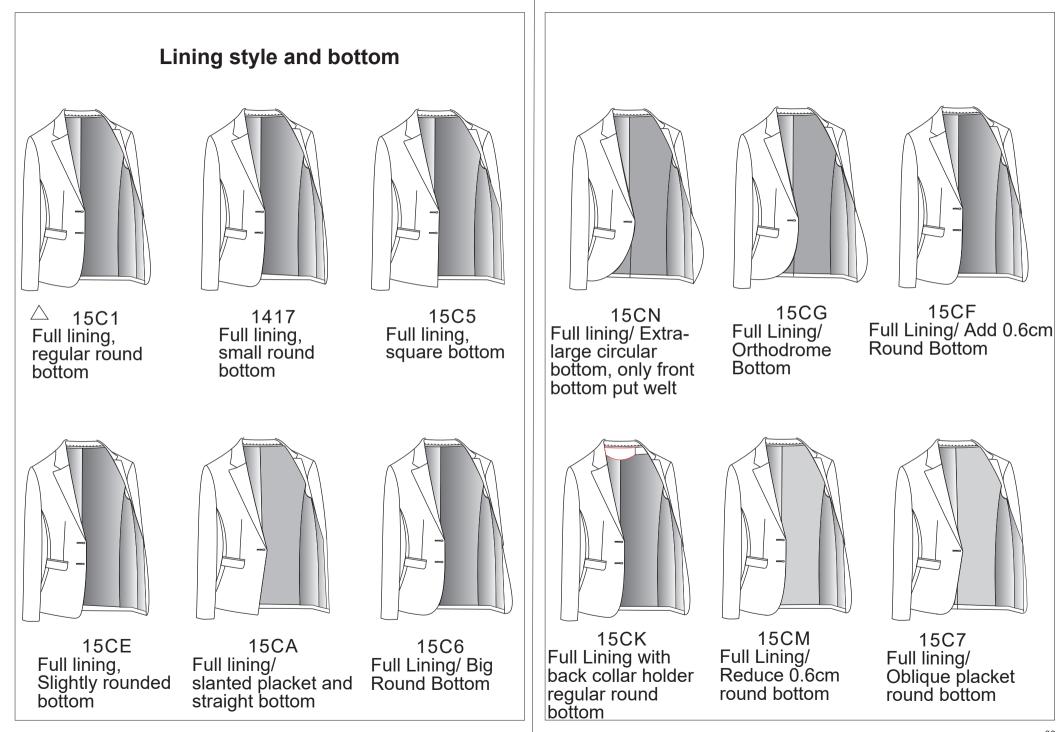

# Lapel buttonhole thread color

15A3-Button thread color-lapel:customer

14A1-First buttonhole thread color

14A2-Second buttonhole thread color-

round bottom

Normal round

bottom

Oblique placket

straight bottom

15U4 1/4 lining, piping on lining Inseam/ Normal round Bottom

round bottom

15T6

lining Inseam/

Normal round

bottom

1/3 lining, piping on

15U8 1/4 lining, piping on lining Inseam/square bottom