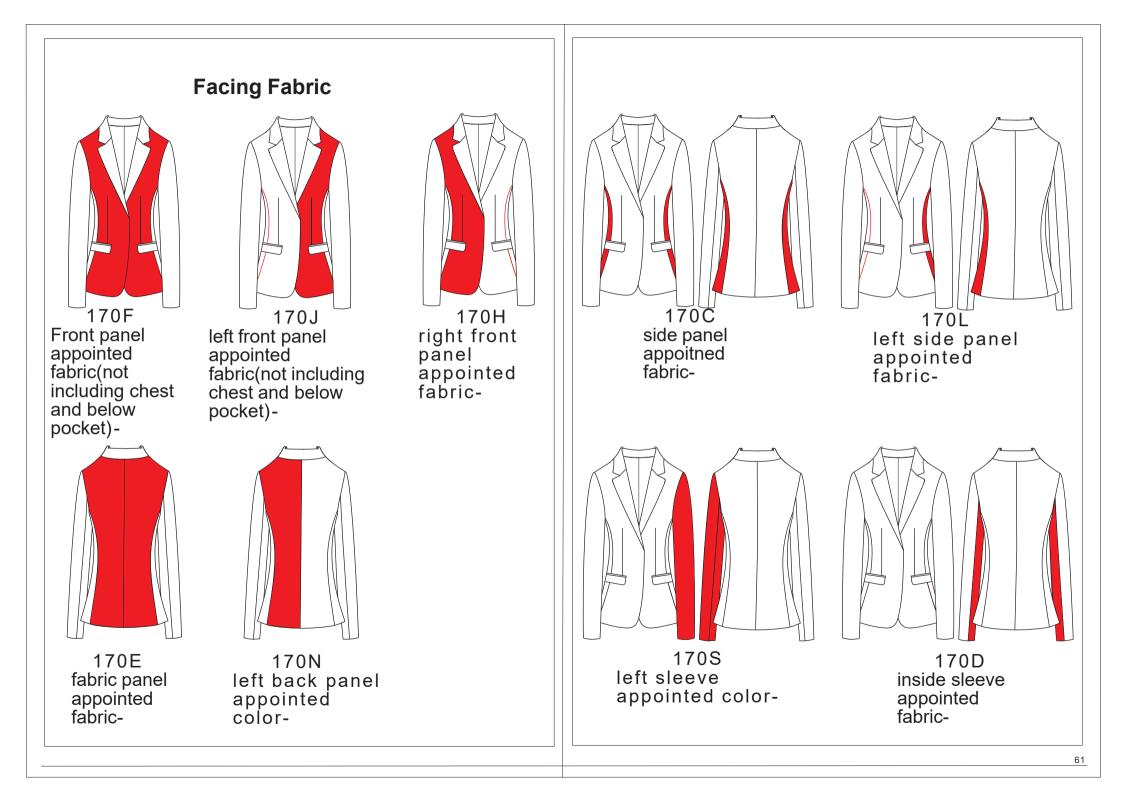

apel buttonhole(only for hand made buttonhole)

155N: flower lapel buttonhole155Z: rose lapel buttonhole1354: star lapel buttonhole1355: heart lapel buttonhole18KF: antler lapel buttonhole

1356: bright future lapel buttonhole

155J: three color lapel buttonhole

155H: two color lapel buttonhole

1352: life lapel buttonhole

155R: no.1 two color lapel buttonhole

1353: sunrise lapel buttonhole 155Y: no.1 three color lapel buttonhole 1351: Good luck lapel buttonhole

155S: No. 2 lapel buttonhole

10ED: Handmade straight lapel buttonhole

164D: Handmade lapel buttonhole plus rose round lapel buttonhole

1357: Victory lapel buttonhole 17GQ: Little arc lapel buttonhole

16EG: Icing on the cake lapel buttonhole

164G: Arc lapel buttonhole with no opening

1358: Thankful heart lapel buttonhole









### **Embroidery Position**



customer name on one small cloth(5.5cm\*8cm) sewn on lining of left facing, top in the same level of the rightt armhole 3.5cm, 1cm from the flying face



customer name on one small cloth(10\*10cm) sewn on lining of left facing, top in the same level of the rightt armhole 3.5cm, 1cm from the flying face



customer name on one small cloth(10cm\*10cm) sewn on lining of right facing, top in the same level of the rightt armhole 3.5cm, 1cm from the flying face



name on left facing (top in the same level of the left armhole 5cm,2cm from the flying face)



customer name on one small cloth(5cm\*13cm) sewn on lining of right facing, top in the same level of the rightt armhole 11cm, 1cm from the flying face



vertical name (up to bottom) left facing lining