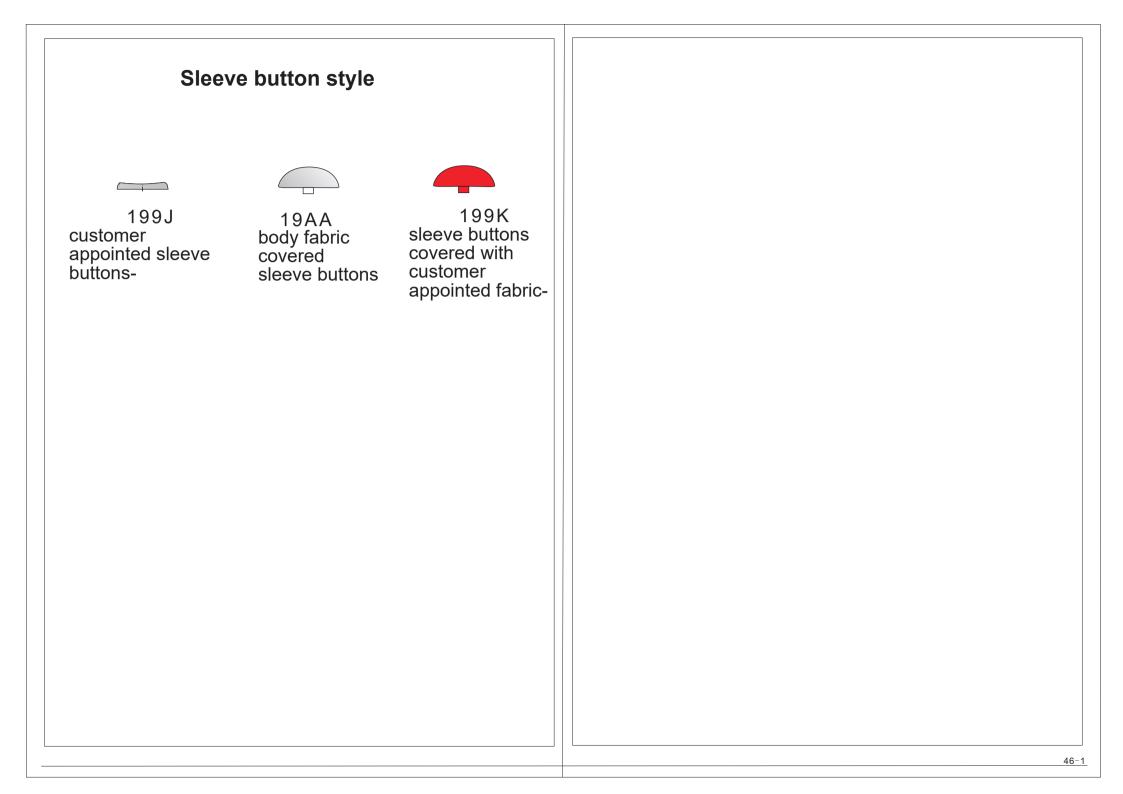

terial on care label & price tag-

# Lining material

18H5 Cusotmer indicated lining material on care label & price tag-

#### **QC** certificate

19SX Customer indicated QC certificate-

#### Shoulder pad style

160L Customer indicated shoulder pad-

#### Seam lining

19W8 Attach thin silk lining in seam

#### **Fabric label position**

1872 Fabric label attach thin sik lining in seam-

#### Price tag print size No

18E2 Price tag print customer indicated size No-

#### **Original label position**

188E No original label

#### Buttonhole thread color

164B Buttonhole thread color customer indicated

#### Button thread color

164A Button thread color customer indicated

#### Outside pic stitch/top stitch thread color

157T Outside pic stitch thread color customer appointed-Wh: fre 2740





























### Lapel width



10W3: lapel width 5.0cm 10W8: lapel width 5.5cm 10W4: lapel width 6.0cm 10W6: lapel width 6.5cm 10W5: lapel width 6.8cm 10W7: lapel width 7.1cm 10W9: lapel width 7.6cm 10W2: lapel width 8.0cm 10N3: lapel width 8.6cm 10Y6: lapel width 9.3cm 10N0: lapel width 10.0cm 10Y1: lapel width 10.5cm 10N1: lapel width 11cm 10SD: lapel width 11.5cm 10W1: lapel width 5.8cm(point lapel corner, square collar corner) 10X4: lapel width 7.5cm(wide lapel corner) 10YB: Closed collar, collar point length 6cm

X000: No collar base 10SJ: Collar base width 3cm 10S9: Collar base width 3.3cm 10SM: Collar base width 3.5cm 10S2: Collar base width 3.8cm 10S1: Collar base width 5cm

# Lapel width adjusment



- 11S1: Lapel width lessen 0.3cm
- 11S2: Lapel width lessen 0.6cm
-