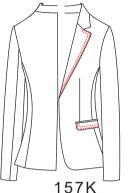

#### Stitching style 15L9 1571 157U $\triangle$ 1575 Collar, front, lapel, 0.15 Front, collar, pocket Collar, front, lapel, 0.15 Front, lapel, collar, lower front flap, sleeve slit 0.15 pick pick stitching pick stitching, pocket (or pocket, chest pocket, Narrow pocket flap) no pick stitching (Except for the pick stitch 0.15cm (Except for stitching satin parts) the satin parts) 1573 1572 157G Front, lapel, collar, pocket Collar, front, lapel, low er Front, lapel, collar,pocket 1570 flap, 0.15 pick stitching flap, chest pocket, sleeve slit pocket 0.6 wide pick No pick stitch (Except for the satin stitching, (Except for the 0.15 pick stitching parts) satin parts (Except for the satin parts)