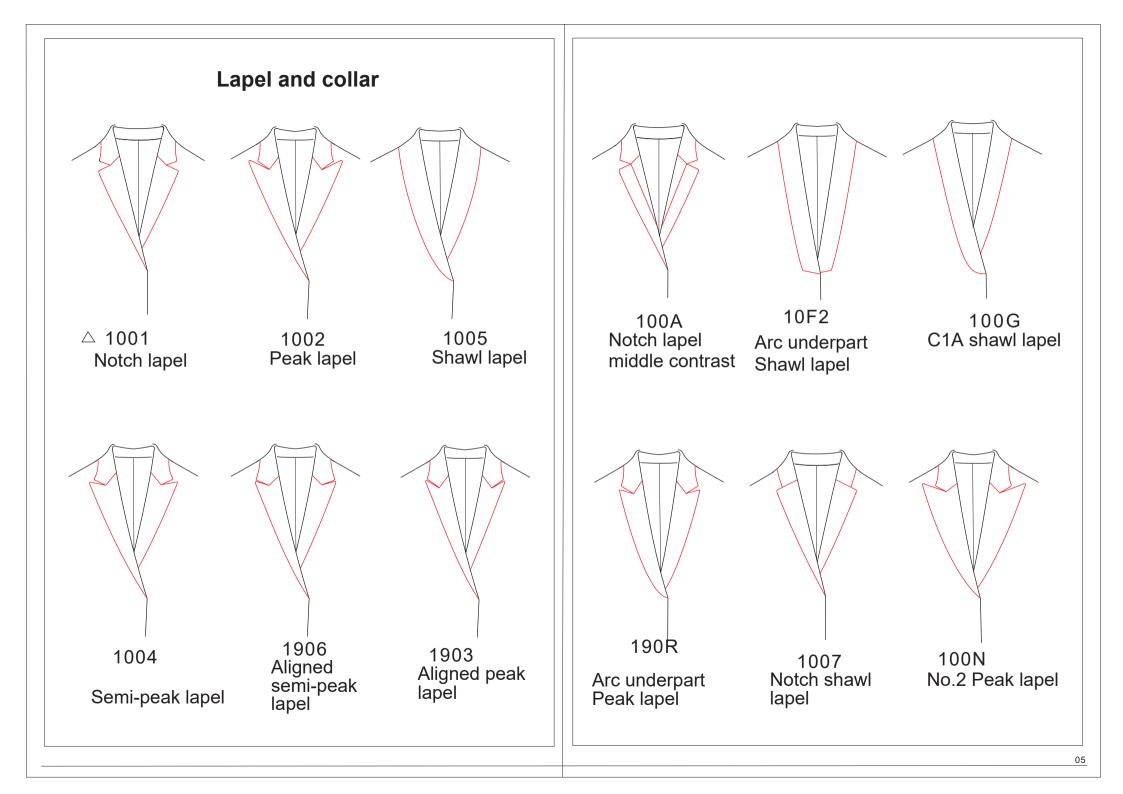

### Lapel width

10W3: lapel width 5.0cm 10W8: lapel width 5.5cm 10W4: lapel width 6.0cm 10W6: lapel width 6.5cm 10W5: lapel width 6.8cm 10W7: lapel width 7.1cm 10W9: lapel width 7.6cm 10W2: lapel width 8.0cm 10N3: lapel width 8.6cm 10Y6: lapel width 9.3cm 10N0: lapel width 10.0cm 10Y1: lapel width 10.5cm 10N1: lapel width 11cm 10SD: lapel width 11.5cm 10W1: lapel width 5.8cm(point lapel corner, square collar corner) 10X4: lapel width 7.5cm(wide lapel corner) 10YB: Closed collar, collar point length 6cm

X000: No collar base 10SJ: Collar base width 3cm 10S9: Collar base width 3.3cm 10SM: Collar base width 3.5cm 10S2: Collar base width 3.8cm 10S1: Collar base width 5cm

# Lapel width adjusment

- 11S1: Lapel width lessen 0.3cm
- 11S2: Lapel width lessen 0.6cm
- 11S5: Lapel width increase 0.3cm
- 11S6: Lapel width increase 0.6cm