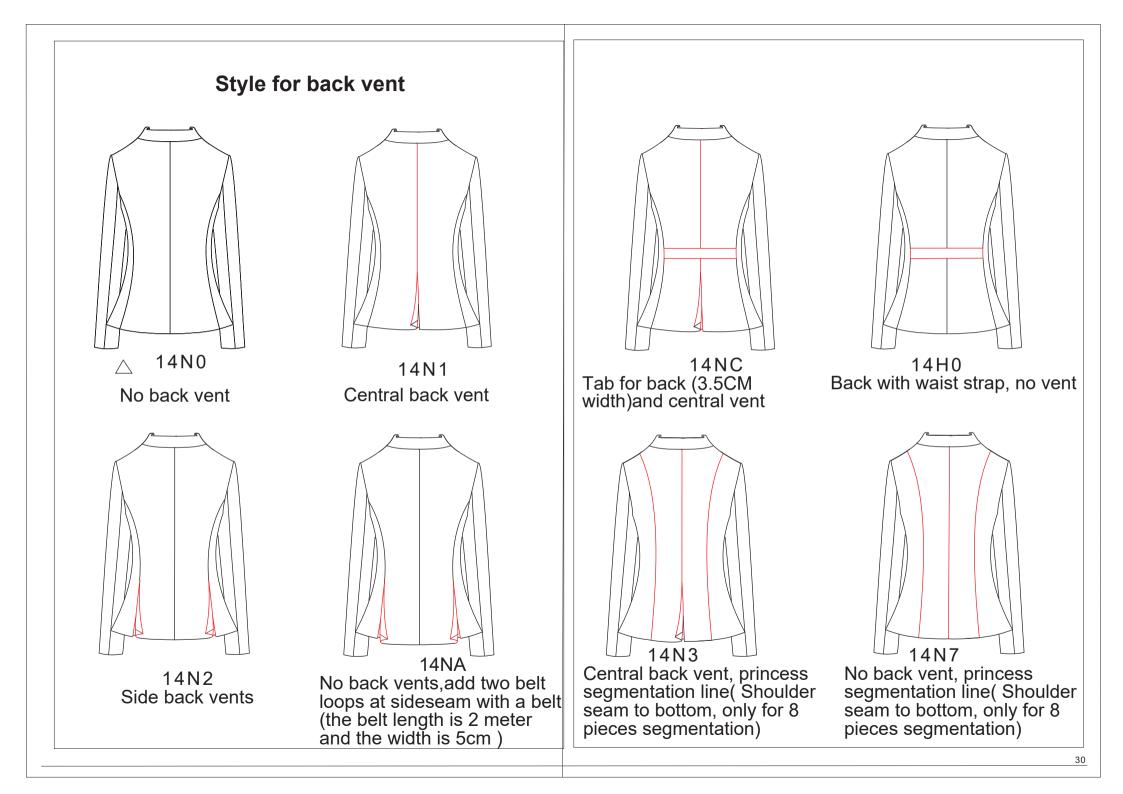

## Pocket seal style

1317 Lower pocket unsealed131G Large pocket and ticket pocket withoutseal (ignore if without ticket pocket)

14N8 Side back vents with long waist belt with oblique angle for belt ends, the width for belt is 5CM,no belt loops

Central vent, 3.5CM long thread on the left and right sides of the waist at the side seam, with short waistband (2.5cm net width, beveled at both ends)