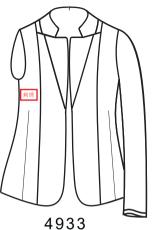

#### **Fabric label position**

1872-fabric label position: Fabric label on right lining 15cm from bottom, 1cm from flying face

187H-No fabric label

1876-Fabric Position: fabric label on right

facing lining (11cm under right

armhole,2cm distance from facing)

|                                                                                                                                                                                                                                                                    | — |  |
|--------------------------------------------------------------------------------------------------------------------------------------------------------------------------------------------------------------------------------------------------------------------|---|--|
| Name label position                                                                                                                                                                                                                                                |   |  |
| ∆187A-No name label                                                                                                                                                                                                                                                |   |  |
| 1873-Fabric Position:top of fabric label 3.5cm under right<br>armhole,2cm distance from facing) 187B-Customer Brand<br>label position:Name label on right facing lining (top of the<br>embroider in the same level of the left armhole, 3.0 cm from<br>the facing) | 1 |  |
| Care label position                                                                                                                                                                                                                                                |   |  |
| ∆ 187N-No care label                                                                                                                                                                                                                                               |   |  |
| 187V-Care label in right side seam where is 15cm above bottom                                                                                                                                                                                                      |   |  |
| Hangtag position                                                                                                                                                                                                                                                   |   |  |
| 18F1 Hangtag-customer appointed-                                                                                                                                                                                                                                   |   |  |
|                                                                                                                                                                                                                                                                    |   |  |
|                                                                                                                                                                                                                                                                    |   |  |
|                                                                                                                                                                                                                                                                    |   |  |
|                                                                                                                                                                                                                                                                    |   |  |
|                                                                                                                                                                                                                                                                    |   |  |
|                                                                                                                                                                                                                                                                    |   |  |
|                                                                                                                                                                                                                                                                    | 1 |  |