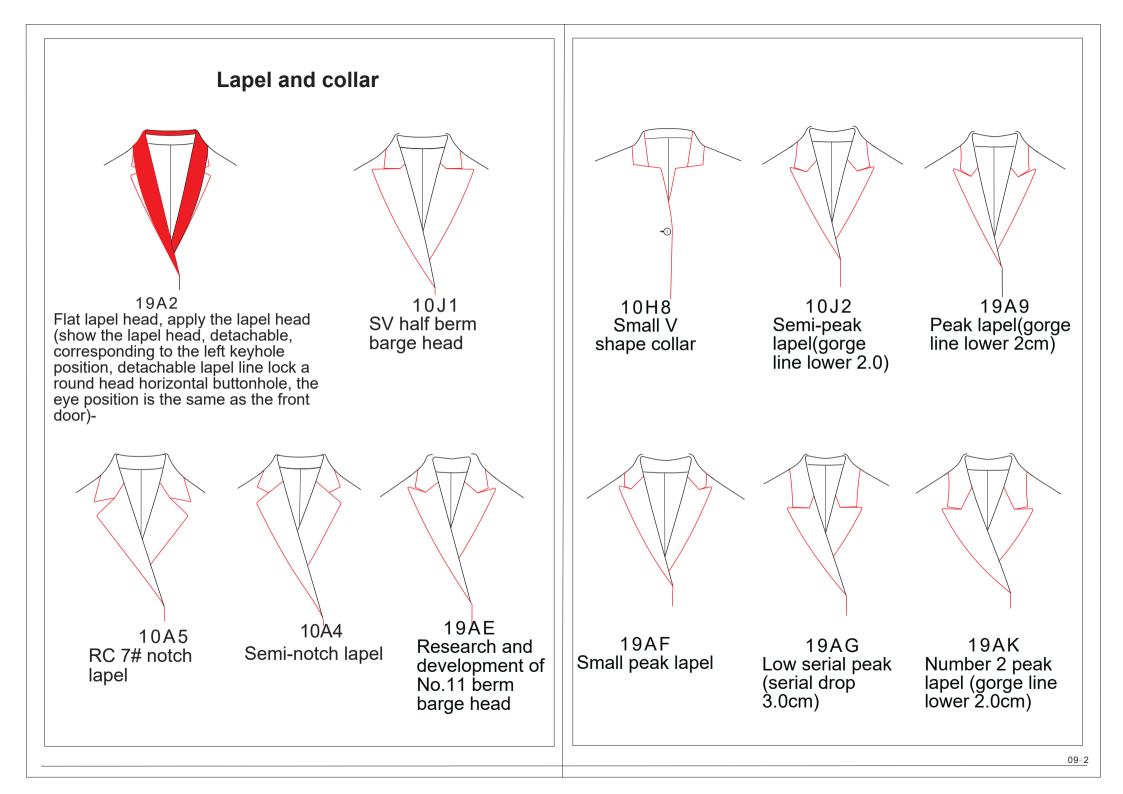

### Lapel width

10W3: lapel width 5.0cm 10W8: lapel width 5.5cm 10W4: lapel width 6.0cm 10W6: lapel width 6.5cm 10W5: lapel width 6.8cm 10W7: lapel width 7.1cm 10W9: lapel width 7.6cm 10W2: lapel width 8.0cm 10N3: lapel width 8.6cm 10Y6: lapel width 9.3cm 10N0: lapel width 10.0cm 10Y1: lapel width 10.5cm 10N1: lapel width 11cm 10SD: lapel width 11.5cm 10W1: lapel width 5.8cm(point lapel corner, square collar corner) 10X4: lapel width 7.5cm(wide lapel corner) 10YB: Closed collar, collar point length 6cm

X000: No collar base 10SJ: Collar base width 3cm 10S9: Collar base width 3.3cm 10SM: Collar base width 3.5cm 10S2: Collar base width 3.8cm 10S1: Collar base width 5cm

# Lapel width adjusment

- 11S1: Lapel width lessen 0.3cm
- 11S2: Lapel width lessen 0.6cm
- 11S5: Lapel width increase 0.3cm
- 11S6: Lapel width increase 0.6cm

## Lapel Buttonhole

164Q: handmade lapel buttonhole 155F: arc lapel buttonhole(only for hand made buttonhole)

155N: flower lapel buttonhole155Z: rose lapel buttonhole1354: star lapel buttonhole1355: heart lapel buttonhole18KF: antler lapel buttonhole