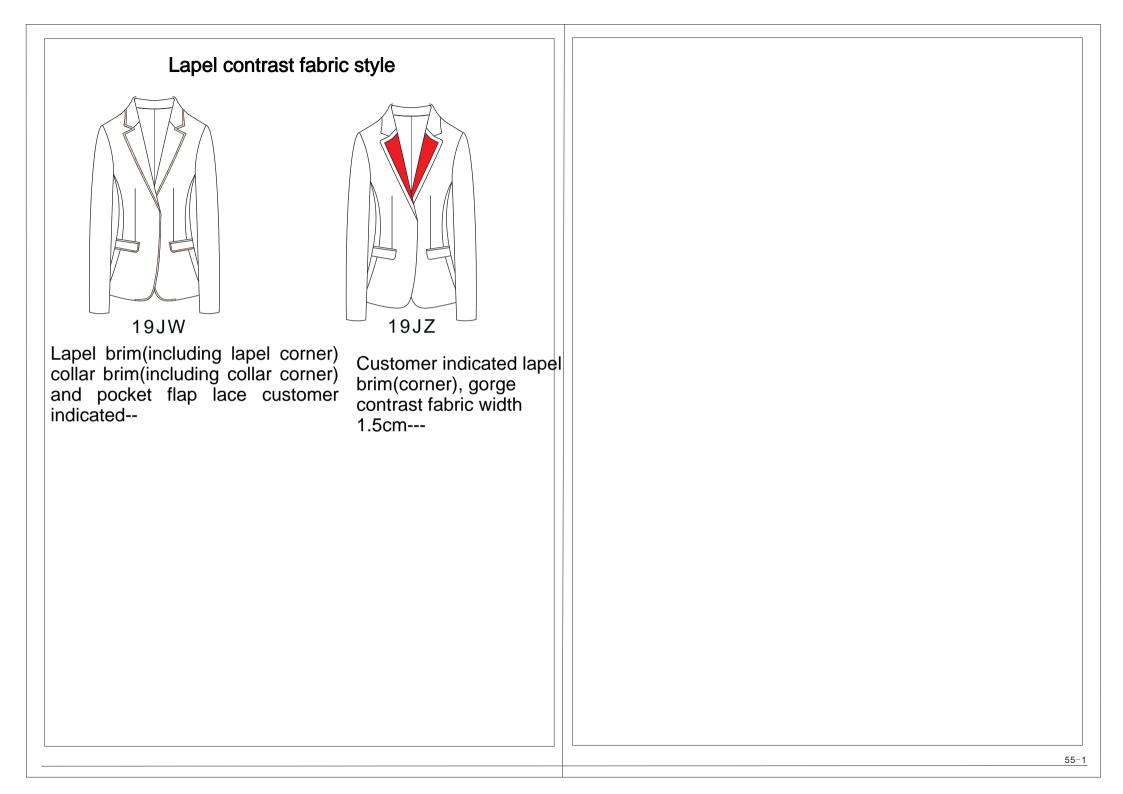

& price tag-

# Lining material

18H5 Cusotmer indicated lining material on care label & price tag-

#### **QC** certificate

19SX Customer indicated QC certificate-

#### Shoulder pad style

160L Customer indicated shoulder pad-

#### Seam lining

19W8 Attach thin silk lining in seam

#### **Fabric label position**

1872 Fabric label attach thin sik lining in seam-

#### Price tag print size No

18E2 Price tag print customer indicated size No-

#### **Original label position**

188E No original label

#### Buttonhole thread color

164B Buttonhole thread color customer indicated

#### Button thread color

164A Button thread color customer indicated

#### Outside pic stitch/top stitch thread color

157T Outside pic stitch thread color customer appointed-Wh: fre 2740





























### Lapel width



10W3: lapel width 5.0cm 10W8: lapel width 5.5cm 10W4: lapel width 6.0cm 10W6: lapel width 6.5cm 10W5: lapel width 6.8cm 10W7: lapel width 7.1cm 10W9: lapel width 7.6cm 10W2: lapel width 8.0cm 10N3: lapel width 8.6cm 10Y6: lapel width 9.3cm 10N0: lapel width 10.0cm 10Y1: lapel width 10.5cm 10N1: lapel width 11cm 10SD: lapel width 11.5cm 10W1: lapel width 5.8cm(point lapel corner, square collar corner) 10X4: lapel width 7.5cm(wide lapel corner) 10YB: Closed collar, collar point length 6cm

X000: No collar base 10SJ: Collar base width 3cm 10S9: Collar base width 3.3cm 10SM: Collar base width 3.5cm 10S2: Collar base width 3.8cm 10S1: Collar base width 5cm

# Lapel width adjusment



- 11S1: Lapel width lessen 0.3cm
- 11S2: Lapel width lessen 0.6cm
- 11S5: Lapel width i