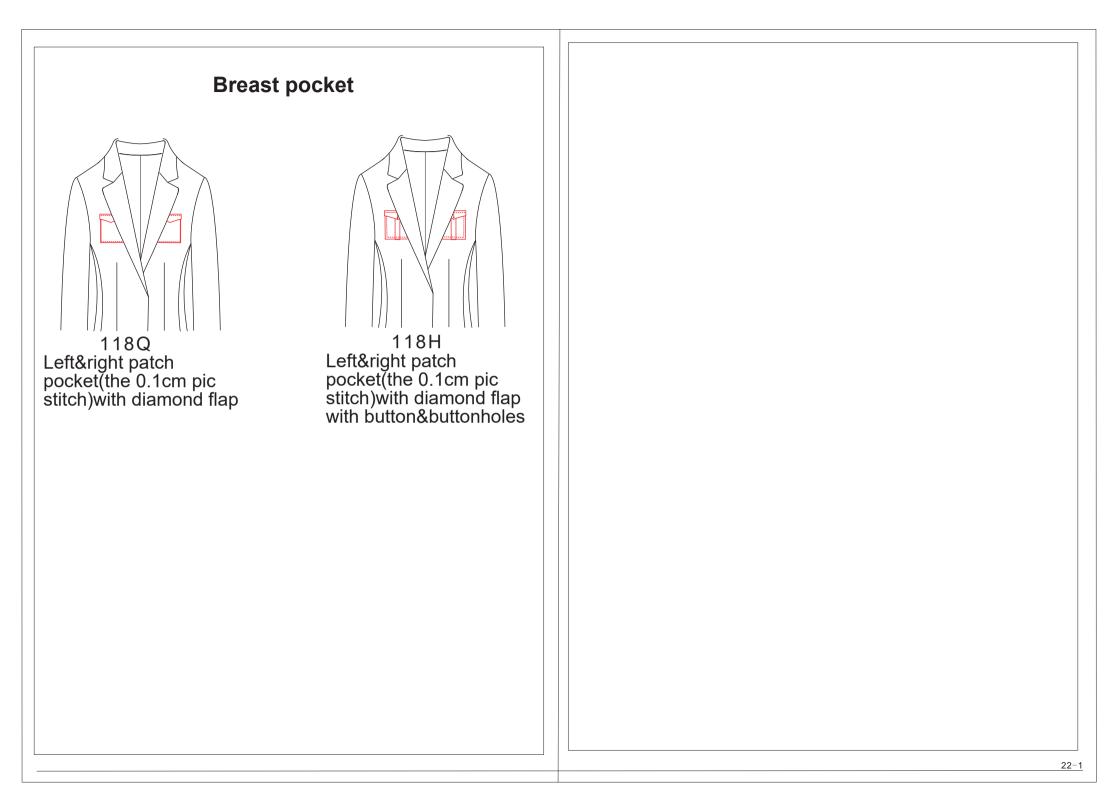

Front 2nd buttonhole thread color customer appoint-

19R2 Front 3rd buttonhole thread color customer appoint-

















#### Lower pocket flap width



13A2: The width of lower pocket flap-3.5CM 13A7: The width of lower pocket flap-4.0CM 13A5: The width of lower pocket flap-4.5CM 13A3: The width of lower pocket flap-5.5CM 13C1: The width of lower pocket flap-6.0CM 13C2: The width of lower pocket flap-6.5CM 13A6: The width of lower pocket flap-7.5CM 13A8:The width of lower pocket flap-5.0CM

#### Ticket pocket flap width



The width of ticket pocket flap-4.5cm, 7cm distance to lower pocket



13B1 Ticket pocket flap customer appointed fabric-







## Pocket seal style

1317 Lower pocket unsealed131G Large pocket and ticket pocket withoutseal (ignore if without ticket pocket)































14N8 Side back vents with long waist belt with oblique angle for belt ends, the width for belt is 5CM,no belt loops







Central vent, 3.5CM long thread on the left and right sides of the waist at the side seam, with short waistband (2.5cm net width, beveled at both ends)











# Lapel buttonhole thread color

15A3-Button thread color-lapel:customer

14A1-First buttonhole thread color

14A2-Second buttonhole thread color-















round bottom

Normal round

bottom

Oblique placket

straight bottom

15U4 1/4 lining, piping on lining Inseam/ Normal round Bottom

round bottom



15T6

lining Inseam/

Normal round

bottom

1/3 lining, piping on

15U8 1/4 lining, piping on lining Inseam/square bottom





#### Stitching style 15L9 1571 157U $\triangle$ 15