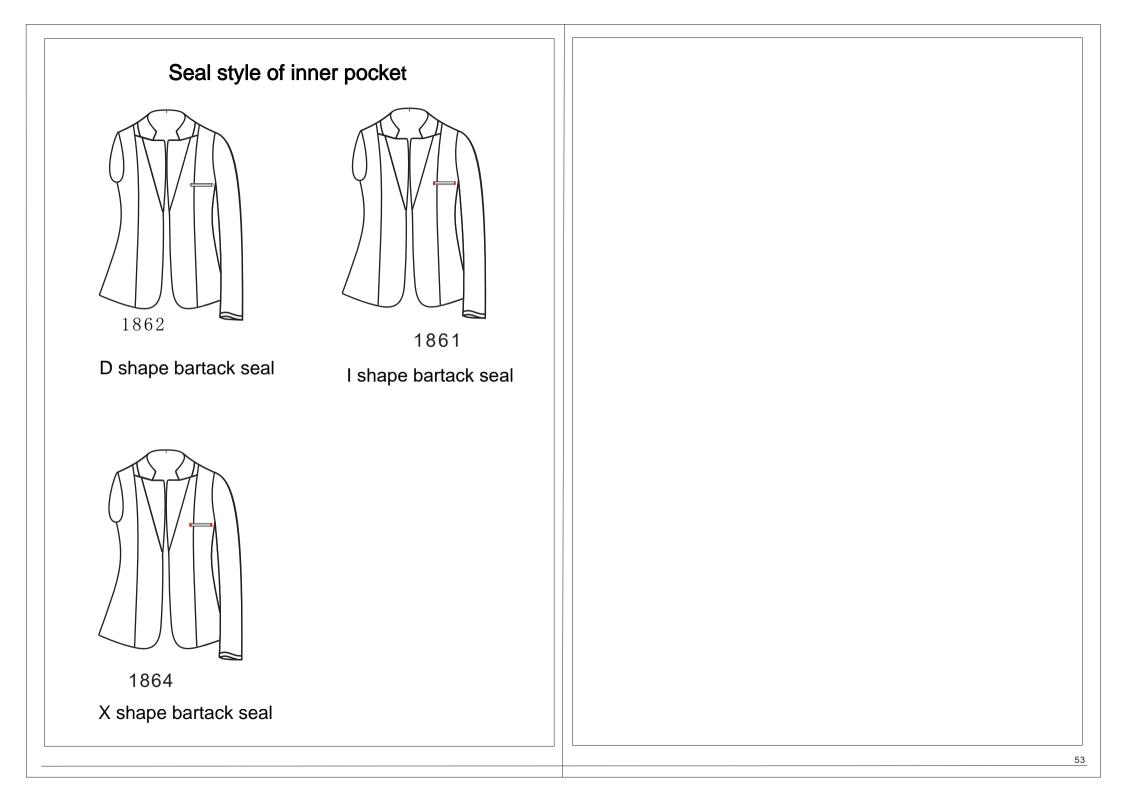

## Pocket seal style

1317 Lower pocket unsealed131G Large pocket and ticket pocket withoutseal (ignore if without ticket pocket)

14N8 Side back vents with long waist belt with oblique angle for belt ends, the width for belt is 5CM,no belt loops