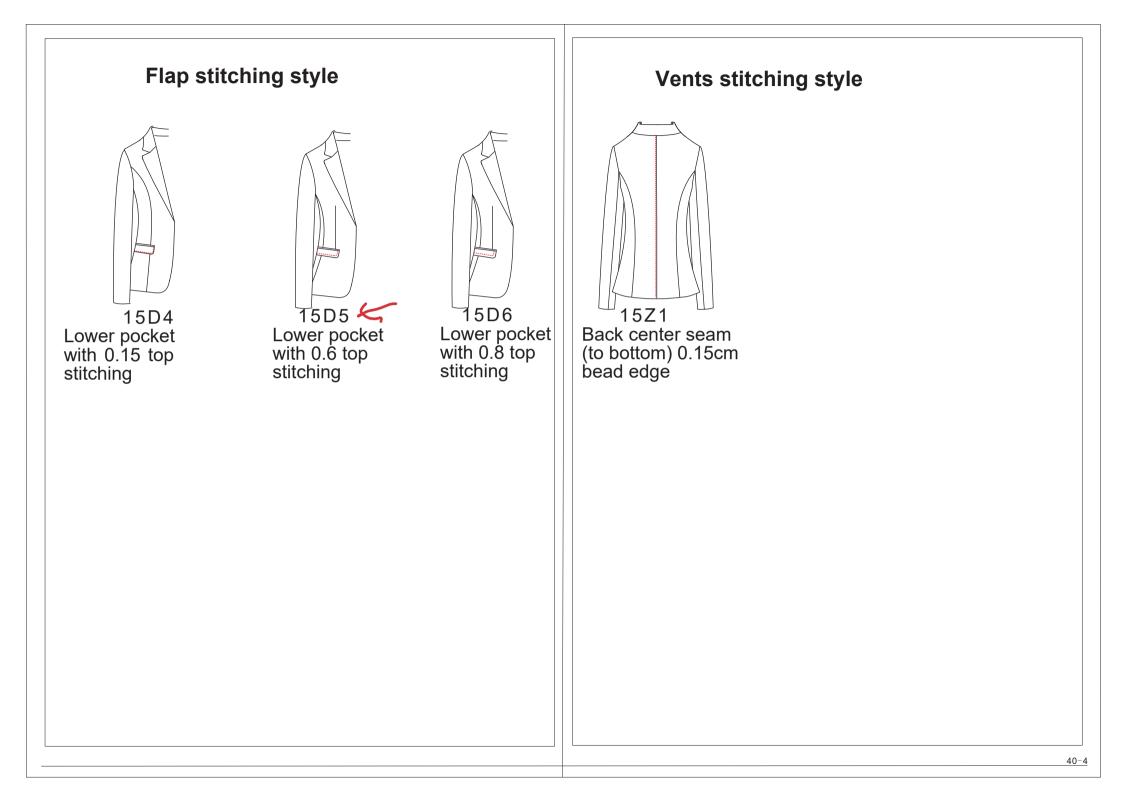

#### Lower pocket flap width

13A2: The width of lower pocket flap-3.5CM 13A7: The width of lower pocket flap-4.0CM 13A5: The width of lower pocket flap-4.5CM 13A3: The width of lower pocket flap-5.5CM 13C1: The width of lower pocket flap-6.0CM 13C2: The width of lower pocket flap-6.5CM 13A6: The width of lower pocket flap-7.5CM 13A8:The width of lower pocket flap-5.0CM

## Pocket seal style

1317 Lower pocket unsealed131G Large pocket and ticket pocket withoutseal (ignore if without ticket pocket)

14N8 Side back vents with long waist belt with oblique angle for belt ends, the width for belt is 5CM,no belt loops

Central vent, 3.5CM long thread on the left and right sides of the waist at the side seam, with short waistband (2.5cm net width, beveled at both ends)