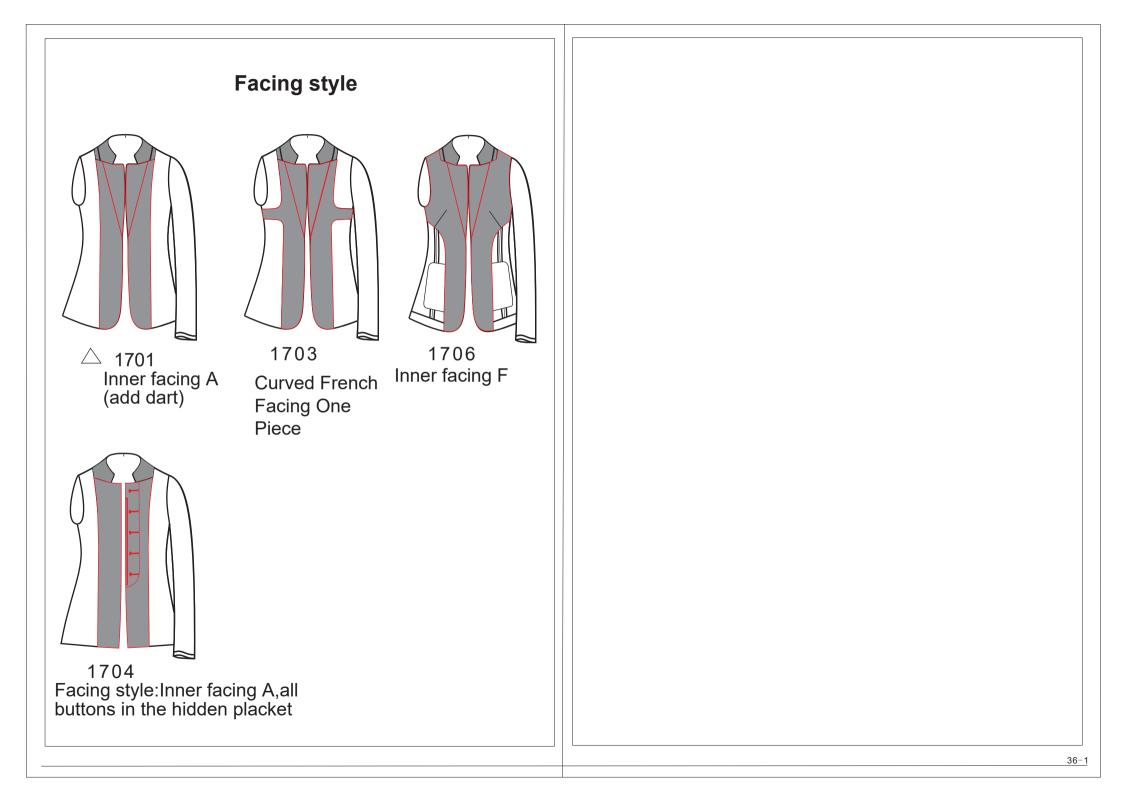

A8:The width of lower pocket flap-5.0CM

#### Ticket pocket flap width



The width of ticket pocket flap-4.5cm, 7cm distance to lower pocket



13B1 Ticket pocket flap customer appointed fabric-







## Pocket seal style

1317 Lower pocket unsealed131G Large pocket and ticket pocket withoutseal (ignore if without ticket pocket)































14N8 Side back vents with long waist belt with oblique angle for belt ends, the width for belt is 5CM,no belt loops







Central vent, 3.5CM long thread on the left and right sides of the waist at the side seam, with short waistband (2.5cm net width, beveled at both ends)











# Lapel buttonhole thread color

15A3-Button thread color-lapel:customer

14A1-First buttonhole thread color

14A2-Second buttonhole thread color-















round bottom

Normal round

bottom

Oblique placket

straight bottom

15U4 1/4 lining, piping on lining Inseam/ Normal round Bottom

round bottom



15T6

lining Inseam/

Normal round

bottom

1/3 lining, piping on

15U8 1/4 lining, piping on lining Inseam/square bottom





#### Stitching style 15L9 1571 157U $\triangle$ 1575 Collar, front, lapel, 0.15 Front, collar, pocket Collar, front, lapel, 0.15 Front, lapel, collar, lower front flap, sleeve slit 0.15 pick pick stitching pick stitching, pocket (or pocket, chest pocket, Narrow pocket flap) no pick stitching (Except for the pick stitch 0.15cm (Except for stitching satin parts) the satin parts) 1573 1572 157G Front, lapel, collar, pocket Collar, front, lapel, low er Front, lapel, collar,pocket 1570 flap, 0.15 pick stitching