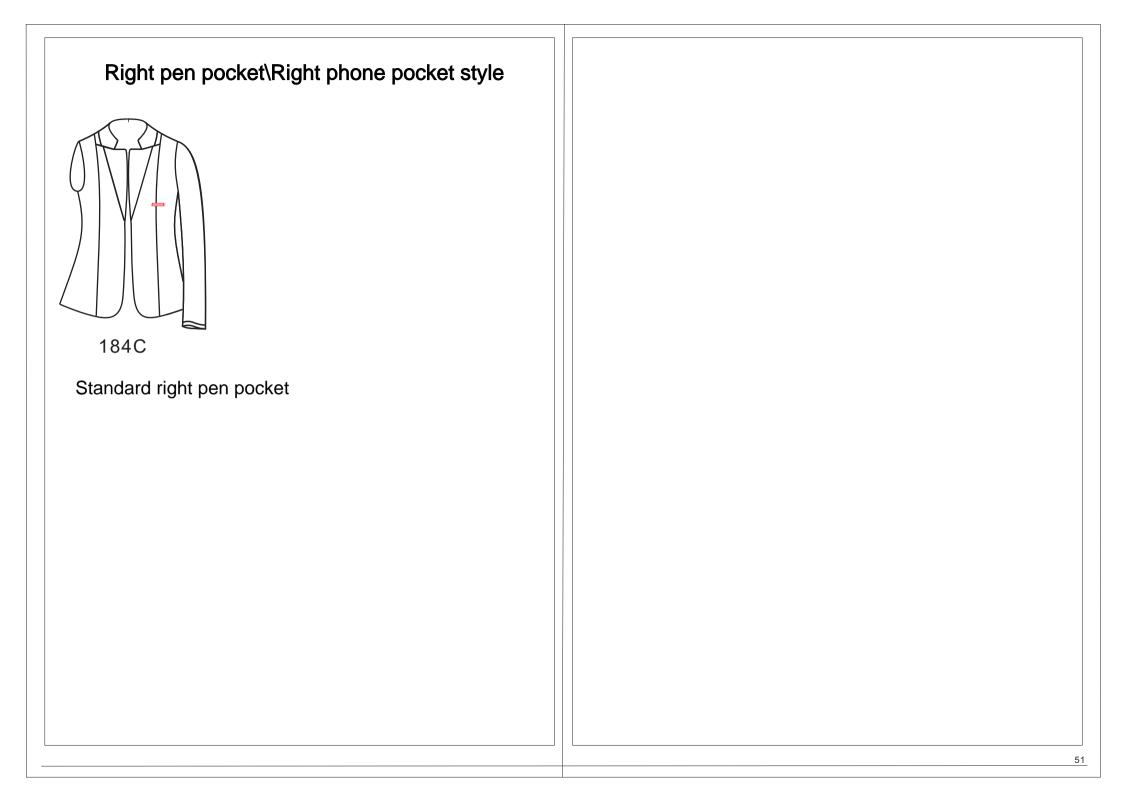

care label & price tag-

# Lining material

18H5 Cusotmer indicated lining material on care label & price tag-

#### **QC** certificate

19SX Customer indicated QC certificate-

#### Shoulder pad style

160L Customer indicated shoulder pad-

#### Seam lining

19W8 Attach thin silk lining in seam

#### **Fabric label position**

1872 Fabric label attach thin sik lining in seam-

#### Price tag print size No

18E2 Price tag print customer indicated size No-

#### **Original label position**

188E No original label

#### Buttonhole thread color

164B Buttonhole thread color customer indicated

#### Button thread color

164A Button thread color customer indicated

#### Outside pic stitch/top stitch thread color

157T Outside pic stitch thread color customer appointed-Wh: fre 2740





























### Lapel width



10W3: lapel width 5.0cm 10W8: lapel width 5.5cm 10W4: lapel width 6.0cm 10W6: lapel width 6.5cm 10W5: lapel width 6.8cm 10W7: lapel width 7.1cm 10W9: lapel width 7.6cm 10W2: lapel width 8.0cm 10N3: lapel width 8.6cm 10Y6: lapel width 9.3cm 10N0: lapel width 10.0cm 10Y1: lapel width 10.5cm 10N1: lapel width 11cm 10SD: lapel width 11.5cm 10W1: lapel width 5.8cm(point lapel corner, square collar corner) 10X4: lapel width 7.5cm(wide lapel corner) 10YB: Closed collar, collar point length 6cm

X000: No collar base 10SJ: Collar base width 3cm 10S9: Collar base width 3.3cm 10SM: Collar base width 3.5cm 10S2: Collar base width 3.8cm 10S1: Collar base width 5cm

# Lapel width adjusment



- 11S1: Lapel width lessen 0.3cm
- 11S2: Lapel width lessen 0.6cm
- 11S5: Lap