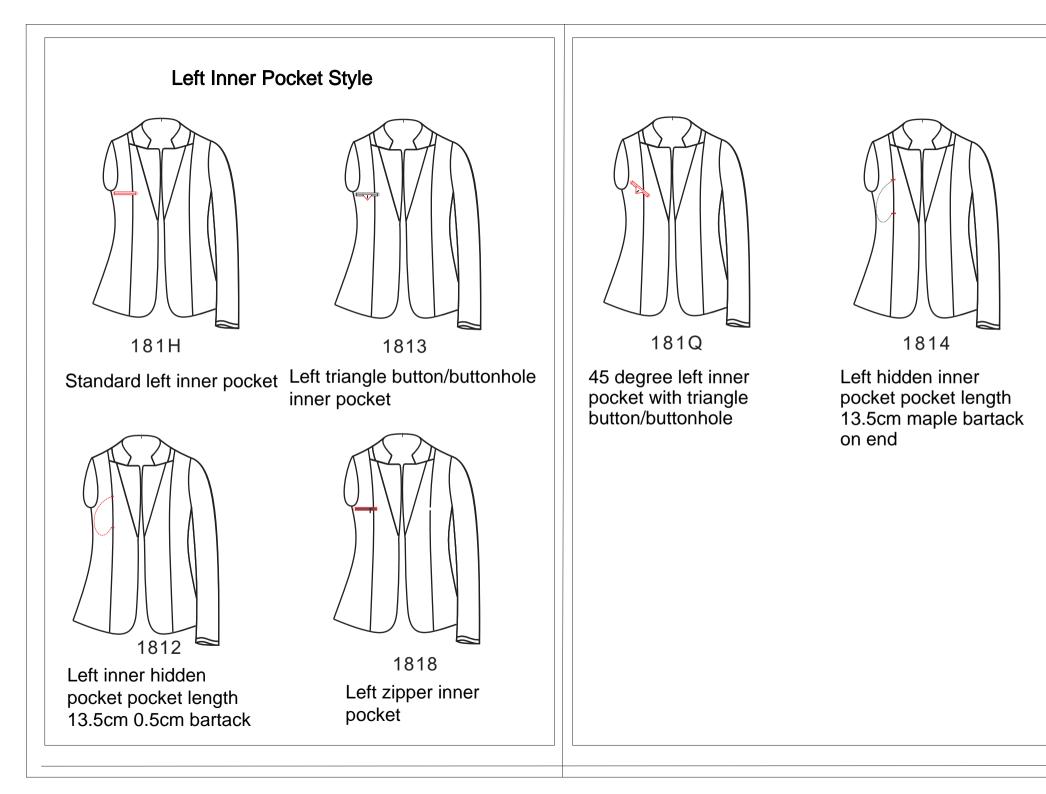

al on care label & price tag-

# Lining material

18H5 Cusotmer indicated lining material on care label & price tag-

#### **QC** certificate

19SX Customer indicated QC certificate-

#### Shoulder pad style

160L Customer indicated shoulder pad-

#### Seam lining

19W8 Attach thin silk lining in seam

#### **Fabric label position**

1872 Fabric label attach thin sik lining in seam-

#### Price tag print size No

18E2 Price tag print customer indicated size No-

#### **Original label position**

188E No original label

#### Buttonhole thread color

164B Buttonhole thread color customer indicated

#### Button thread color

164A Button thread color customer indicated

#### Outside pic stitch/top stitch thread color

157T Outside pic stitch thread color customer appointed-Wh: fre 2740





























### Lapel width



10W3: lapel width 5.0cm 10W8: lapel width 5.5cm 10W4: lapel width 6.0cm 10W6: lapel width 6.5cm 10W5: lapel width 6.8cm 10W7: lapel width 7.1cm 10W9: lapel width 7.6cm 10W2: lapel width 8.0cm 10N3: lapel width 8.6cm 10Y6: lapel width 9.3cm 10N0: lapel width 10.0cm 10Y1: lapel width 10.5cm 10N1: lapel width 11cm 10SD: lapel width 11.5cm 10W1: lapel width 5.8cm(point lapel corner, square collar corner) 10X4: lapel width 7.5cm(wide lapel corner) 10YB: Closed collar, collar point length 6cm

X000: No collar base 10SJ: Collar base width 3cm 10S9: Collar base width 3.3cm 10SM: Collar base width 3.5cm 10S2: Collar base width 3.8cm 10S1: Collar base width 5cm

# Lapel width adjusment



- 11S1: Lapel width lessen 0.3cm
- 11S2: Lapel width lessen 0.6cm
- 11S