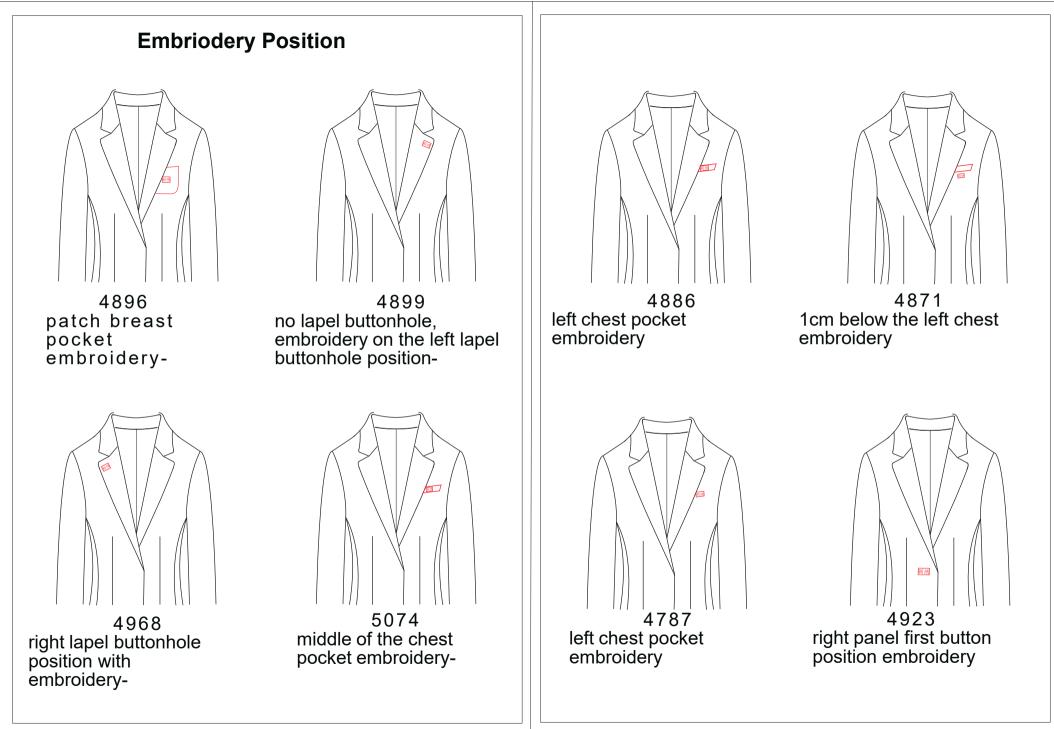

### **Embroidery Position**

customer name on one small cloth(5.5cm\*8cm) sewn on lining of left facing, top in the same level of the rightt armhole 3.5cm, 1cm from the flying face

customer name on one small cloth(10\*10cm) sewn on lining of left facing, top in the same level of the rightt armhole 3.5cm, 1cm from the flying face

customer name on one small cloth(10cm\*10cm) sewn on lining of right facing, top in the same level of the rightt armhole 3.5cm, 1cm from the flying face

name on left facing (top in the same level of the left armhole 5cm,2cm from the flying face)

customer name on one small cloth(5cm\*13cm) sewn on lining of right facing, top in the same level of the rightt armhole 11cm, 1cm from the flying face

vertical name (up to bottom) left facing lining, all in readiness with armhole ,1cm with facing seam

4788 vertical name (up to bottom) right facing lining, all in readiness with armhole ,1cm with facing seam

customer name on one small cloth(5cm\*13cm) sewn on lining of left facing, top in the same level of the rightt armhole 11cm, 1cm from the flying face

# 4939

cloth(4cm\*10cm) sewn on lining of right facing, top in the same level of the rightt armhole 3.5cm, 1cm from the flyiightng face

name on right side ,under right armhole 5cm, 2cmfrom the flying facing