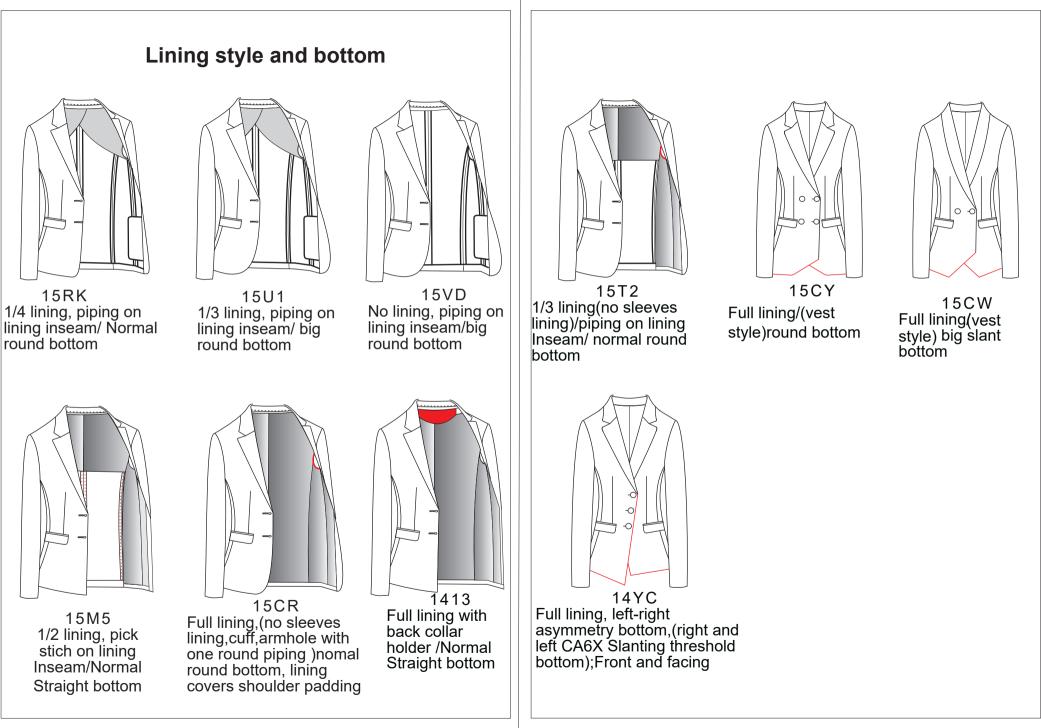

withoutseal (ignore if without ticket pocket)































14N8 Side back vents with long waist belt with oblique angle for belt ends, the width for belt is 5CM,no belt loops







Central vent, 3.5CM long thread on the left and right sides of the waist at the side seam, with short waistband (2.5cm net width, beveled at both ends)











# Lapel buttonhole thread color

15A3-Button thread color-lapel:customer

14A1-First buttonhole thread color

14A2-Second buttonhole thread color-















round bottom

Normal round

bottom

Oblique placket

straight bottom

15U4 1/4 lining, piping on lining Inseam/ Normal round Bottom

round bottom



15T6

lining Inseam/

Normal round

bottom

1/3 lining, piping on

15U8 1/4 lining, piping on lining Inseam/square bottom





#### Stitching style 15L9 1571 157U $\triangle$ 1575 Collar, front, lapel, 0.15 Front, collar, pocket Collar, front, lapel, 0.15 Front, lapel, collar, lower front flap, sleeve slit 0.15 pick pick stitching pick stitching, pocket (or pocket, chest pocket, Narrow pocket flap) no pick stitching (Except for the pick stitch 0.15cm (Except for stitching satin parts) the satin parts) 1573 1572 157G Front, lapel, collar, pocket Collar, front, lapel, low er Front, lapel, collar,pocket 1570 flap, 0.15 pick stitching flap, chest pocket, sleeve slit pocket 0.6 wide pick No pick stitch (Except for the satin stitching, (Except for the 0.15 pick stitching parts) satin parts (Except for the satin parts)



# Stitching style



1576 All seam allowance with 0.15 pic stitch



All seam allowance with 0.6 p