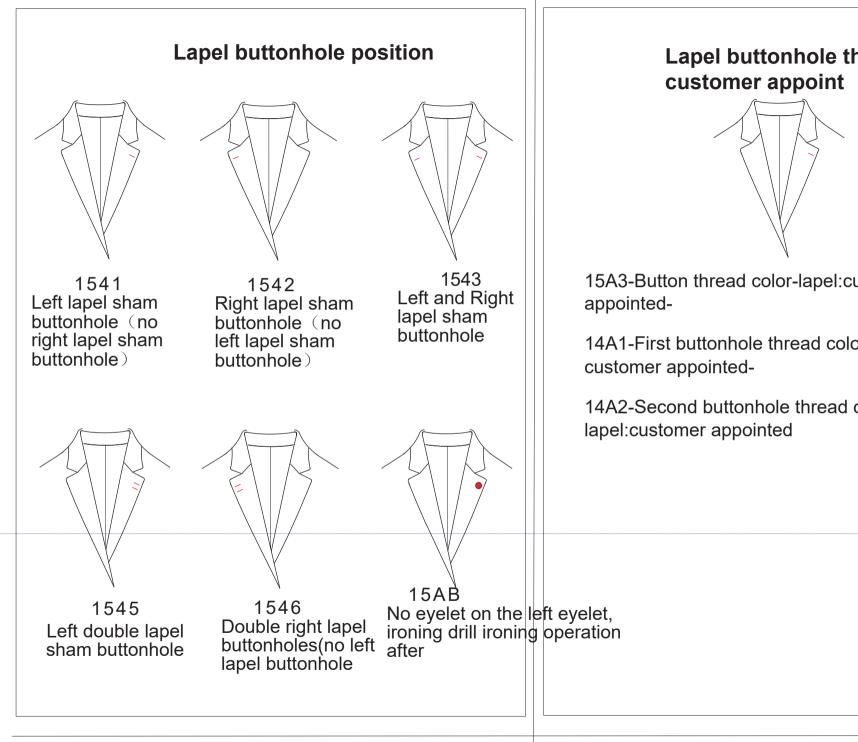

# Lapel buttonhole thread color

15A3-Button thread color-lapel:customer

14A1-First buttonhole thread color

14A2-Second buttonhole thread color-

round bottom

Normal round

bottom

Oblique placket