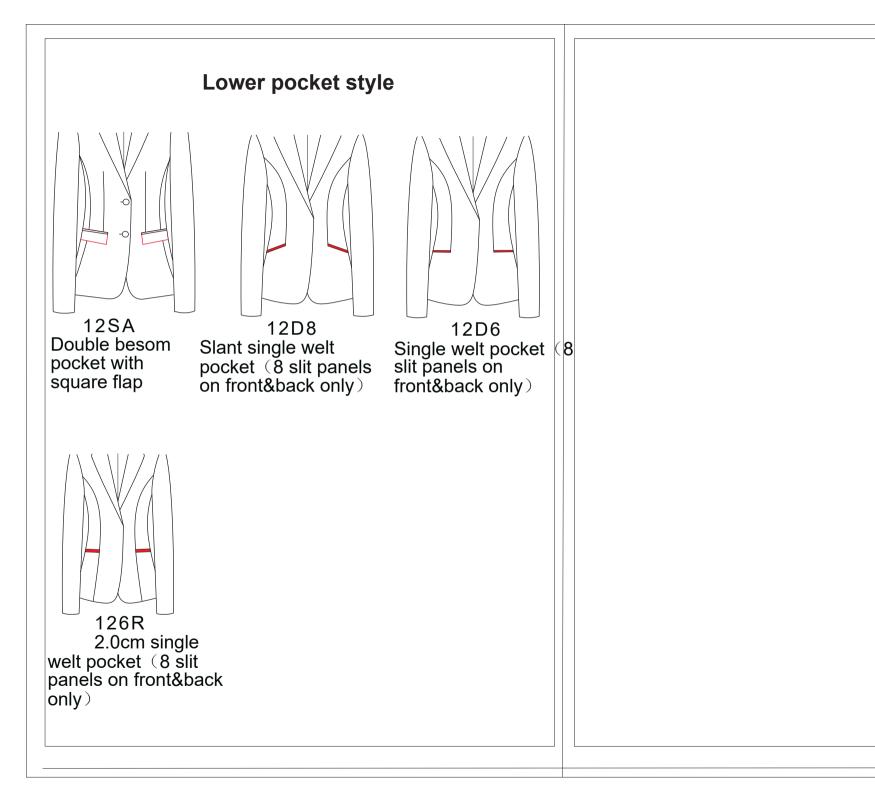

#### Lower pocket flap width

13A2: The width of lower pocket flap-3.5CM 13A7: The width of lower pocket flap-4.0CM 13A5: The width of lower pocket flap-4.5CM 13A3: The width of lower pocket flap-5.5CM 13C1: The width of lower pocket flap-6.0CM 13C2: The width of lower pocket flap-6.5CM 13A6: The width of lower pocket flap-7.5CM 13A8:The width of lower pocket flap-5.0CM

#### Ticket pocket flap width

The width of ticket pocket flap-4.5cm, 7cm distance to lower pocket

13B1 Ticket pocket flap customer appointed fabric-

## Pocket seal style

1317 Lower pocket unsealed131G Large pocket and ticket pocket withoutseal (ignore if without ticket pocket)

14N8 Side back vents with long waist belt with oblique angle for belt ends, the width for belt is 5CM,no belt loops