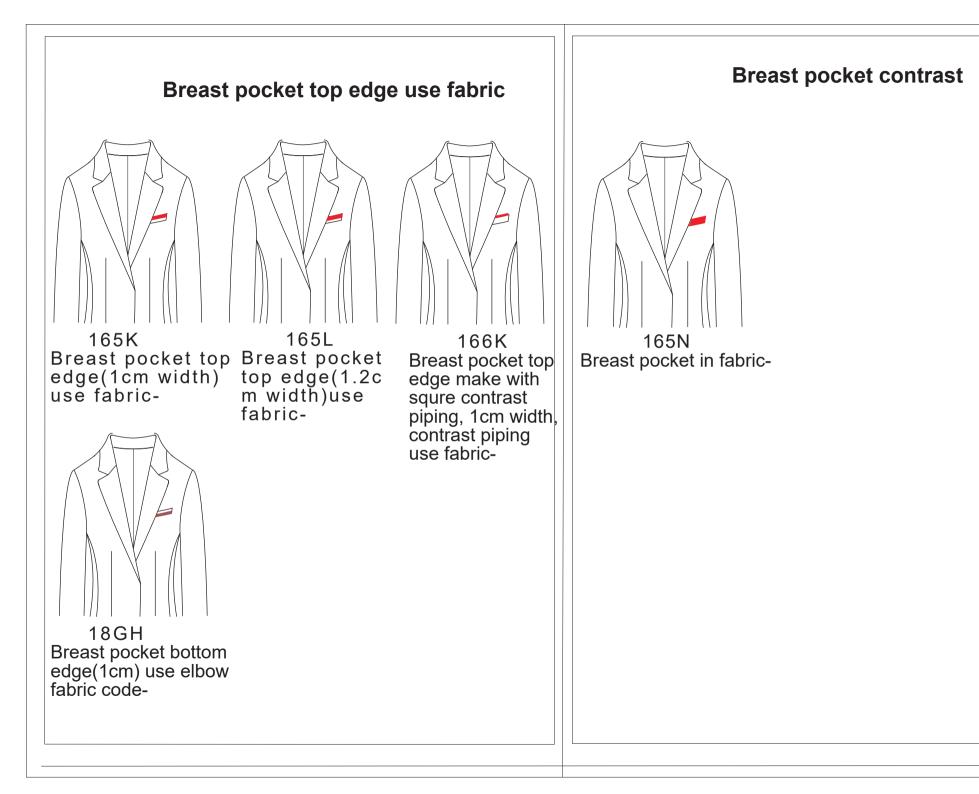

t 2nd buttonhole thread color customer appoint-

19R2 Front 3rd buttonhole thread color customer appoint-

















#### Lower pocket flap width



13A2: The width of lower pocket flap-3.5CM 13A7: The width of lower pocket flap-4.0CM 13A5: The width of lower pocket flap-4.5CM 13A3: The width of lower pocket flap-5.5CM 13C1: The width of lower pocket flap-6.0CM 13C2: The width of lower pocket flap-6.5CM 13A6: The width of lower pocket flap-7.5CM 13A8:The width of lower pocket flap-5.0CM

#### Ticket pocket flap width



The width of ticket pocket flap-4.5cm, 7cm distance to lower pocket



13B1 Ticket pocket flap customer appointed fabric-







## Pocket seal style

1317 Lower pocket unsealed131G Large pocket and ticket pocket withoutseal (ignore if without ticket pocket)































14N8 Side back vents with long waist belt with oblique angle for belt ends, the width for belt is 5CM,no belt loops







Central vent, 3.5CM long thread on the left and right sides of the waist at the side seam, with short waistband (2.5cm net width, beveled at both ends)











# Lapel buttonhole thread color

15A3-Button thread color-lapel:customer

14A1-First buttonhole thread color

14A2-Second buttonhole thread color-















round bottom

Normal round

bottom

Oblique placket

straight bottom

15U4 1/4 lining, piping on lining Inseam/ Normal round Bottom

round bottom



15T6

lining Inseam/

Normal round

bottom

1/3 lining, piping on

15U8 1/4 lining, piping on lining Inseam/square bottom





#### Stitching style 15L9 1571 157U $\triangle$ 1575 C