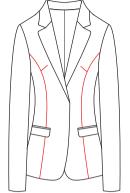

1539

The front body has no chest. the back of the knife is divided to the hem, and the left side is really flat

1592 The back of the front body is divided to the hem. and the front piece is added with a small oblique chest.