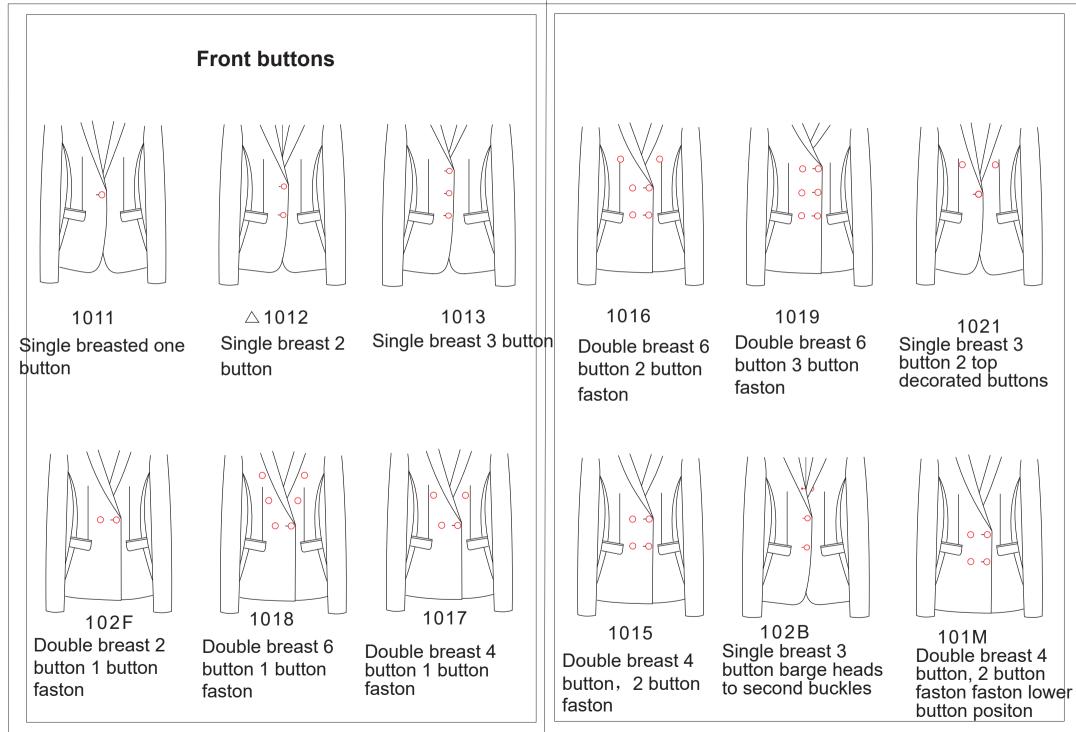

## Front buttoning

164W-No front buttonhole or button, button and thread will be sent with garment

1641-Appointed invisiab snap -(for front placket with no button hole,default style) 1643-Front add back botton

190K-front add 6 decorative buttons

**1**67F-The front door does not lock the eye, does not nail buckle(no door size, clothing size is smaller than normal 1CM), left and right front door stop rebuttal point water