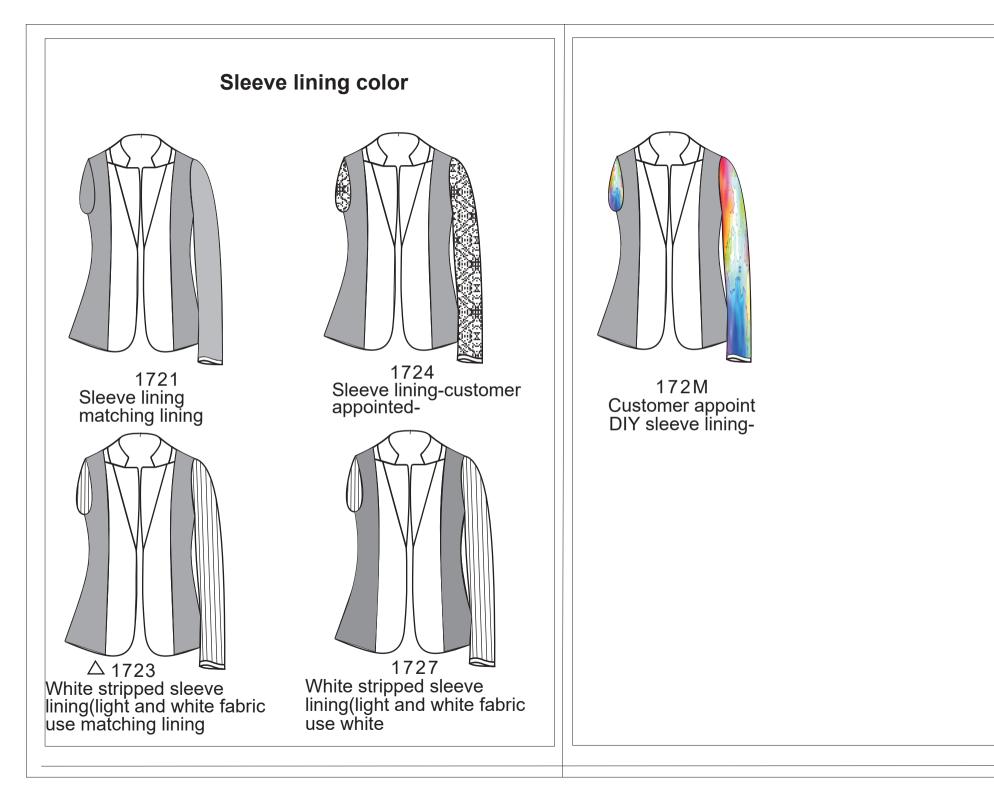

width of lower pocket flap-5.0CM

#### Ticket pocket flap width



The width of ticket pocket flap-4.5cm, 7cm distance to lower pocket



13B1 Ticket pocket flap customer appointed fabric-







## Pocket seal style

1317 Lower pocket unsealed131G Large pocket and ticket pocket withoutseal (ignore if without ticket pocket)































14N8 Side back vents with long waist belt with oblique angle for belt ends, the width for belt is 5CM,no belt loops







Central vent, 3.5CM long thread on the left and right sides of the waist at the side seam, with short waistband (2.5cm net width, beveled at both ends)











# Lapel buttonhole thread color

15A3-Button thread color-lapel:customer

14A1-First buttonhole thread color

14A2-Second buttonhole thread color-















round bottom

Normal round

bottom

Oblique placket

straight bottom

15U4 1/4 lining, piping on lining Inseam/ Normal round Bottom

round bottom



15T6

lining Inseam/

Normal round

bottom

1/3 lining, piping on

15U8 1/4 lining, piping on lining Inseam/square bottom





#### Stitching style 15L9 1571 157U $\triangle$ 1575 Collar, front, lapel, 0.15 Front, collar, pocket Collar, front, lapel, 0.15 Front, lapel, collar, lower front flap, sleeve slit 0.15 pick pick stitching pick stitching, pocket (or pocket, chest pocket, Narrow pocket flap) no pick stitching (Except for the pick stitch 0.15cm (Except for stitching satin parts) the satin parts) 1573 1572 157G Front, lapel, collar, pocket Collar, front, lapel, low er Front, lapel, collar,pocket 1570 flap, 0.15 pick stitching flap,