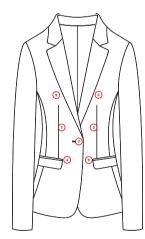

190K-front add 6 decorative buttons

**1**67F-The front door does not lock the eye, does not nail buckle(no door size, clothing size is smaller than normal 1CM), left and right front door stop rebuttal point water