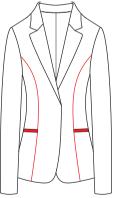

The front body has no chest, and the back of the knife is divided to the hem. The waist of the back of the to the position of the knife is added with a stitching belt with a net width of 3cm (seam allowance is reversed stitching. Each 0.6cm bead edge on the belt, press the cut to edit a pair of pleats under the knife back.