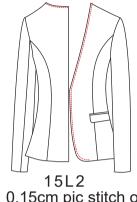

# Stitching style

1576 All seam allowance with 0.15 pic stitch

All seam allowance with 0.6 pic stitch

157J

Only pocket flap, breast pocket, darts, sleeve seam, sleeve slit, back center seam, back side seam, shoulder seam, front and back armhole seam, 0.15 pic stitching

#### Stitching style

Only the barge head and lower pocket (cover)0.15\* 0.7cm double beaded edge(double beading is made above the refueling point, the line trace is not beautiful, affecting the appearance effect and customer acceptance effect)

Pick stitch top stitch:front, collar, pocket flap, chest pocket 0.6 top stitching

157B 0.15\*0.7cm pic stiching all edge to gorge jiont

0.15cm pic stitch on front&back collar opening and front

157C Only front seam and back seam 0.15 top stitching

157R Collar, front door (including barge), front knife back L-shaped 0.6cm outside bead edg

15L3 Front, collar, lapel with 0.6 pic stitching