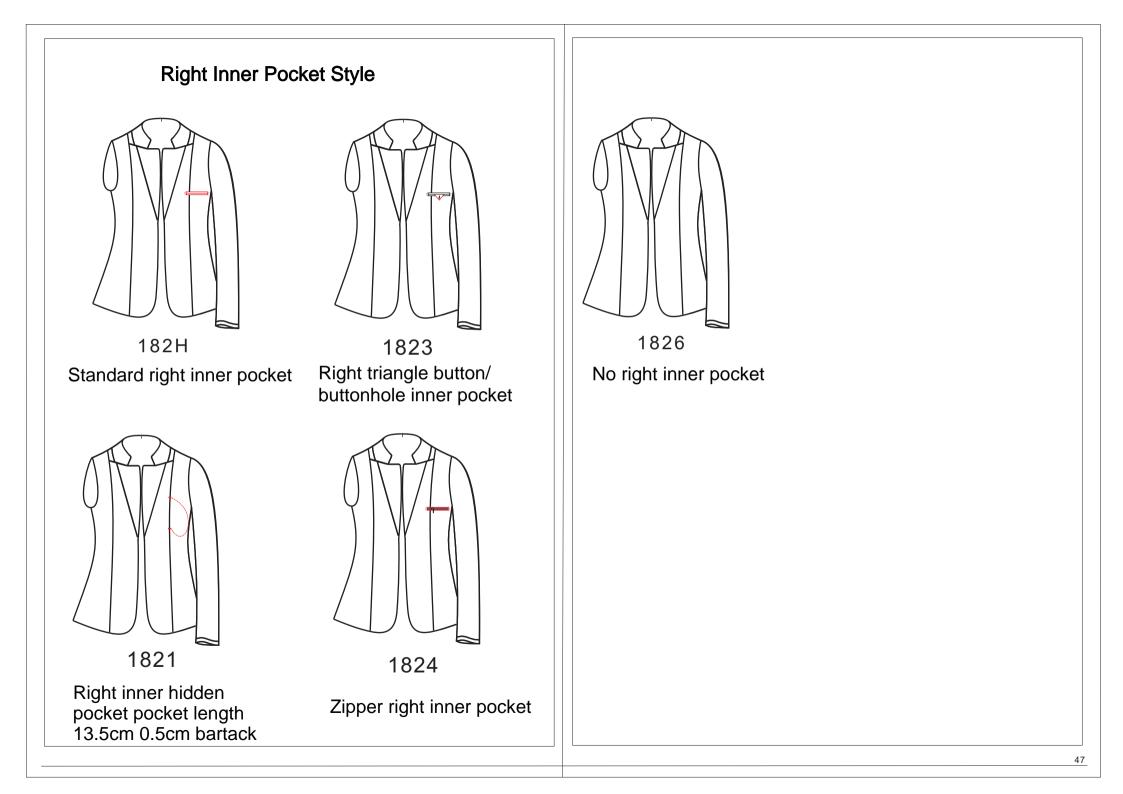

rial on care label & price tag-

# Lining material

18H5 Cusotmer indicated lining material on care label & price tag-

#### **QC** certificate

19SX Customer indicated QC certificate-

#### Shoulder pad style

160L Customer indicated shoulder pad-

#### Seam lining

19W8 Attach thin silk lining in seam

#### **Fabric label position**

1872 Fabric label attach thin sik lining in seam-

#### Price tag print size No

18E2 Price tag print customer indicated size No-

#### **Original label position**

188E No original label

#### Buttonhole thread color

164B Buttonhole thread color customer indicated

#### Button thread color

164A Button thread color customer indicated

#### Outside pic stitch/top stitch thread color

157T Outside pic stitch thread color customer appointed-Wh: fre 2740





























### Lapel width



10W3: lapel width 5.0cm 10W8: lapel width 5.5cm 10W4: lapel width 6.0cm 10W6: lapel width 6.5cm 10W5: lapel width 6.8cm 10W7: lapel width 7.1cm 10W9: lapel width 7.6cm 10W2: lapel width 8.0cm 10N3: lapel width 8.6cm 10Y6: lapel width 9.3cm 10N0: lapel width 10.0cm 10Y1: lapel width 10.5cm 10N1: lapel width 11cm 10SD: lapel width 11.5cm 10W1: lapel width 5.8cm(point lapel corner, square collar corner) 10X4: lapel width 7.5cm(wide lapel corner) 10YB: Closed collar, collar point length 6cm

X000: No collar base 10SJ: Collar base width 3cm 10S9: Collar base width 3.3cm 10SM: Collar base width 3.5cm 10S2: Collar base width 3.8cm 10S1: Collar base width 5cm

# Lapel width adjusment



- 11S1: Lapel width lessen 0.3cm
- 11S2: Lapel width lessen 0.6cm
- 1