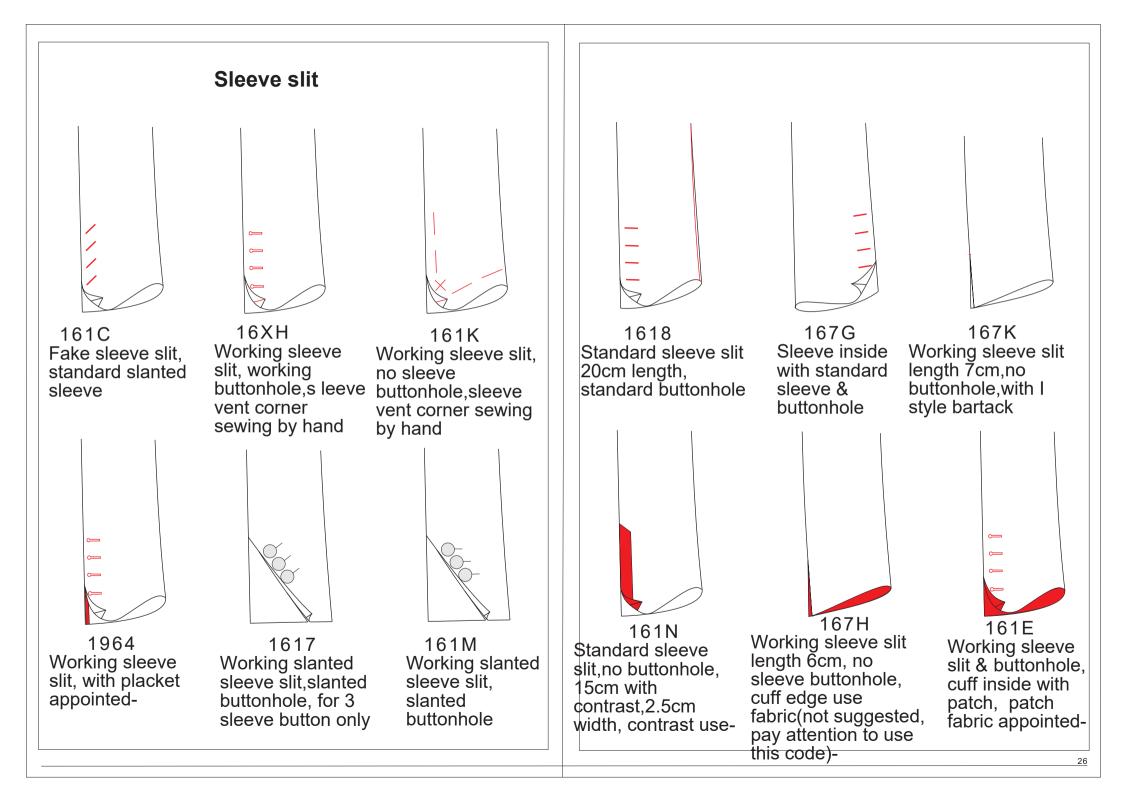

# 1A00 women jacket

152U The front body is divided into a blade back and a normal chest-saving hem (only for the chestsaving net plate).

bottom

**Chest dart** 

152W The front body has no chest, the back of the knife is divided in L shape, and the gap between the upper pockets is 2cm.

The front body has no chest, and the back of the knife is divided to the position of the pocket

L-shaped split (when there is a pocket, the front of the pocket is vertical to the knife back seam, and the horizontal split seam is 0.5CM. dedicated to the positioning plate)

1539

The front body has no chest. the back of the knife is divided to the hem, and the left side is really flat

1592 The back of the front body is divided to the hem. and the front piece is added with a small oblique chest.

The front body has no chest, and the back of the knife is divided to the hem. The waist of the back of the to the position of the knife is added with a stitching belt with a net width of 3cm (seam allowance is reversed stitching. Each 0.6cm bead edge on the belt, press the cut to edit a pair of pleats under the knife back.

1597 The front body has no chest, the back of the knife is divided pocket, and the back of the knife is divided into connecting cloth.

1596

The front body has no chest, the knife back is divided to the hem, and the front knife back pocket is divided up and down. It can only be used in single-open pockets