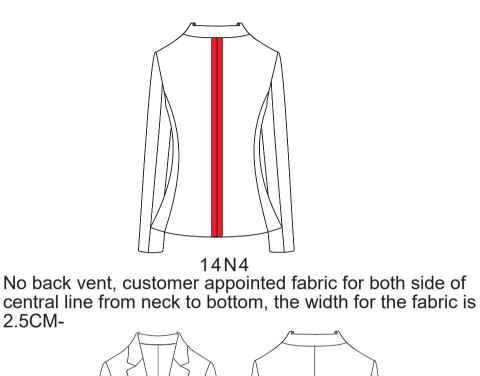

## Pocket seal style

1317 Lower pocket unsealed131G Large pocket and ticket pocket withoutseal (ignore if without ticket pocket)

14N8 Side back vents with long waist belt with oblique angle for belt ends, the width for belt is 5CM,no belt loops

Central vent, 3.5CM long thread on the left and right sides of the waist at the side seam, with short waistband (2.5cm net width, beveled at both ends)