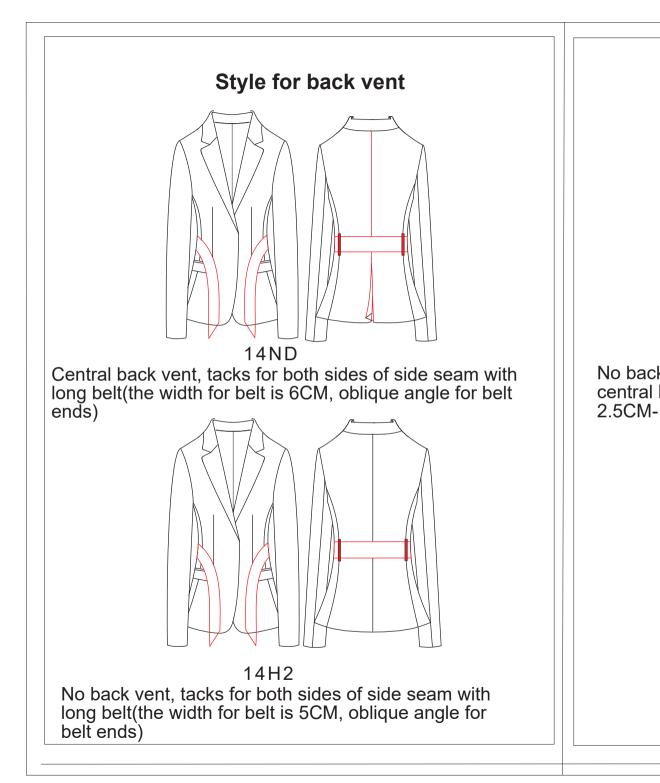

Central vent, 3.5CM long thread on the left and right sides of the waist at the side seam, with short waistband (2.5cm net width, beveled at both ends)