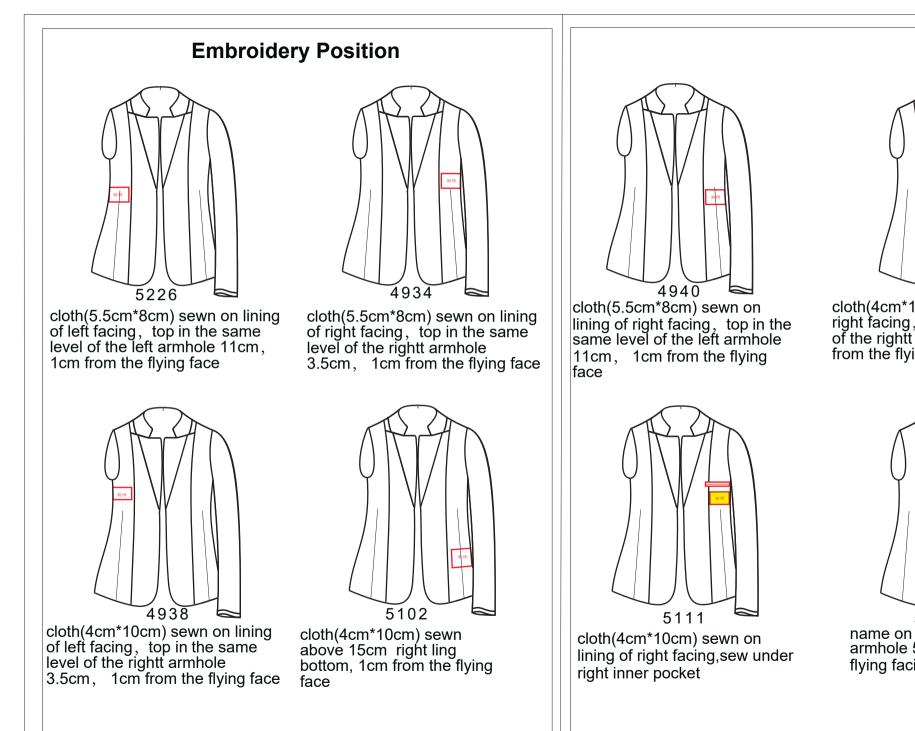

### **Embroidery Position**

customer name on one small cloth(5.5cm\*8cm) sewn on lining of left facing, top in the same level of the rightt armhole 3.5cm, 1cm from the flying face

customer name on one small cloth(10\*10cm) sewn on lining of left facing, top in the same level of the rightt armhole 3.5cm, 1cm from the flying face

customer name on one small cloth(10cm\*10cm) sewn on lining of right facing, top in the same level of the rightt armhole 3.5cm, 1cm from the flying face

name on left facing (top in the same level of the left armhole 5cm,2cm from the flying face)

customer name on one small cloth(5cm\*13cm) sewn on lining of right facing, top in the same level of the rightt armhole 11cm, 1cm from the flying face

vertical name (up to bottom) left facing lining, all in readiness with armhole ,1cm with facing seam

4788 vertical name (up to bottom) right facing lining, all in readiness with armhole ,1cm with facing seam

customer name on one small cloth(5cm\*13cm) sewn on lining of left facing, top in the same level of the rightt armhole 11cm, 1cm from the flying face

# 4939

cloth(4cm\*10cm) sewn on lining of right facing, top in the same level of the rightt armhole 3.5cm, 1cm from the flyiightng face

name on right side ,under right armhole 5cm, 2cmfrom the flying facing