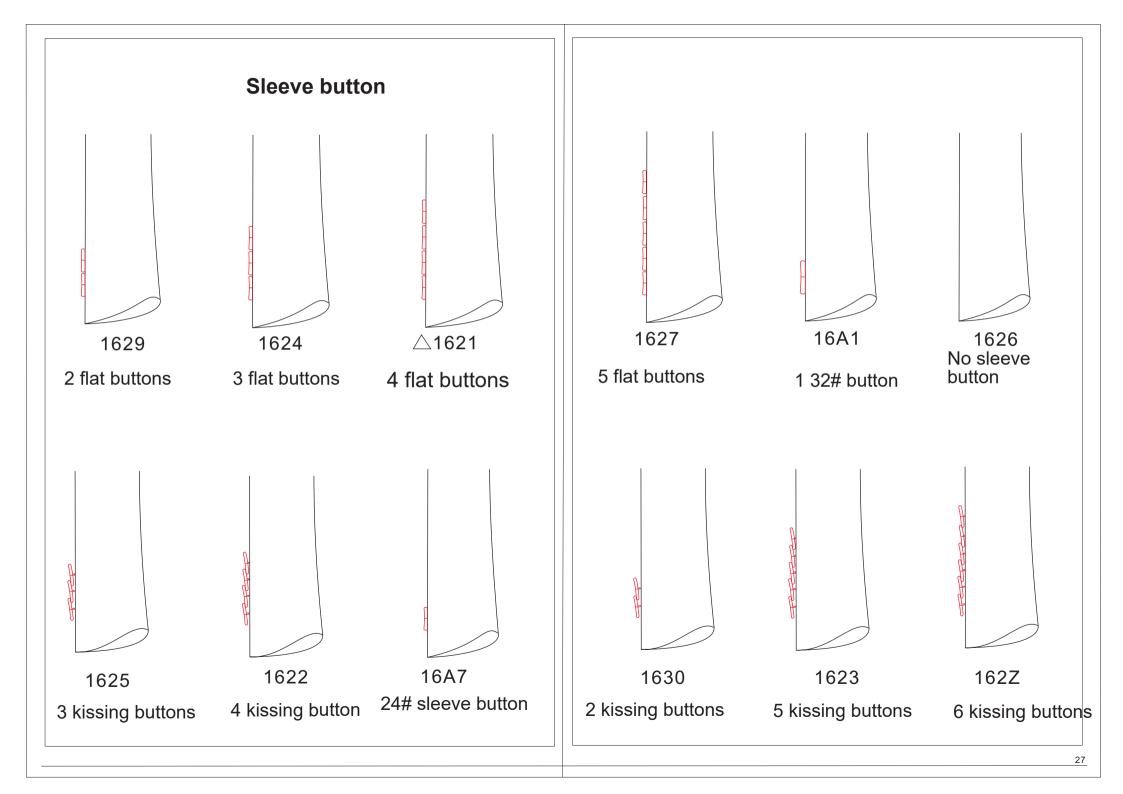

ttonhole thread color customer appoint-

19R2 Front 3rd buttonhole thread color customer appoint-

















#### Lower pocket flap width



13A2: The width of lower pocket flap-3.5CM 13A7: The width of lower pocket flap-4.0CM 13A5: The width of lower pocket flap-4.5CM 13A3: The width of lower pocket flap-5.5CM 13C1: The width of lower pocket flap-6.0CM 13C2: The width of lower pocket flap-6.5CM 13A6: The width of lower pocket flap-7.5CM 13A8:The width of lower pocket flap-5.0CM

#### Ticket pocket flap width



The width of ticket pocket flap-4.5cm, 7cm distance to lower pocket



13B1 Ticket pocket flap customer appointed fabric-







## Pocket seal style

1317 Lower pocket unsealed131G Large pocket and ticket pocket withoutseal (ignore if without ticket pocket)































14N8 Side back vents with long waist belt with oblique angle for belt ends, the width for belt is 5CM,no belt loops







Central vent, 3.5CM long thread on the left and right sides of the waist at the side seam, with short waistband (2.5cm net width, beveled at both ends)











# Lapel buttonhole thread color

15A3-Button thread color-lapel:customer

14A1-First buttonhole thread color

14A2-Second buttonhole thread color-















round bottom

Normal round

bottom

Oblique placket

straight bottom

15U4 1/4 lining, piping on lining Inseam/ Normal round Bottom

round bottom



15T6

lining Inseam/

Normal round

bottom

1/3 lining, piping on

15U8 1/4 lining, piping on lining Inseam/square bottom





#### Stitching style 15L9 1571 157U $\triangle$ 1575 Collar, f