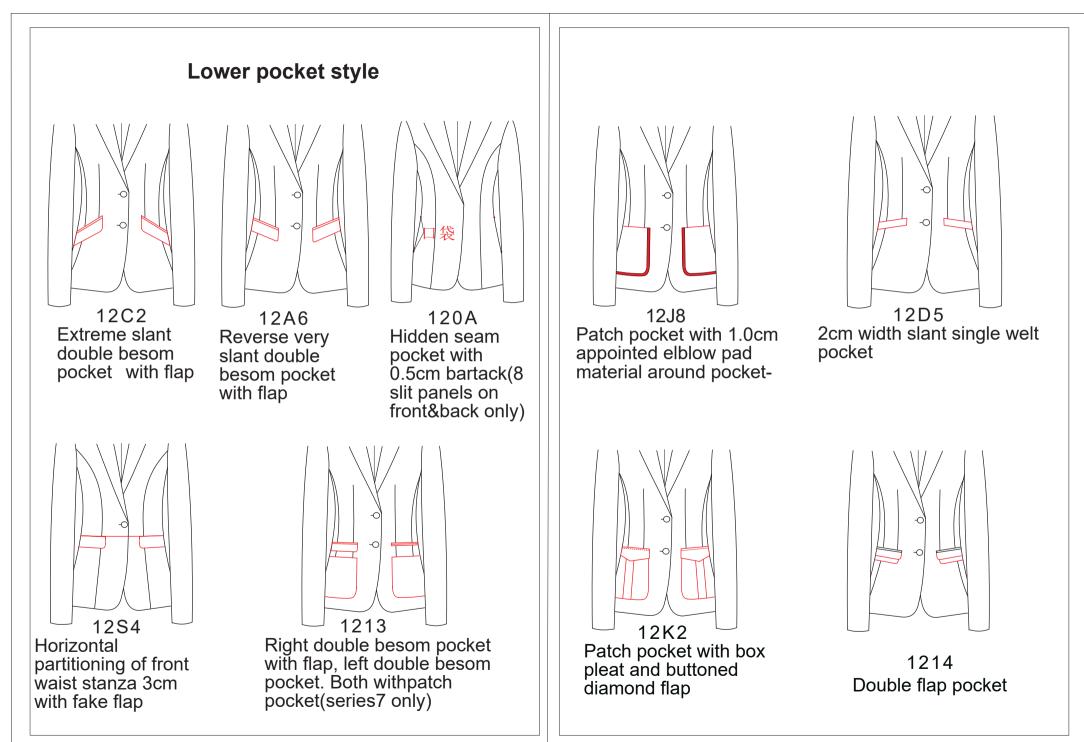

#### Lower pocket flap width

13A2: The width of lower pocket flap-3.5CM 13A7: The width of lower pocket flap-4.0CM 13A5: The width of lower pocket flap-4.5CM 13A3: The width of lower pocket flap-5.5CM 13C1: The width of lower pocket flap-6.0CM 13C2: The width of lower pocket flap-6.5CM 13A6: The width of lower pocket flap-7.5CM 13A8:The width of lower pocket flap-5.0CM

#### Ticket pocket flap width

The width of ticket pocket flap-4.5cm, 7cm distance to lower pocket

13B1 Ticket pocket flap customer appointed fabric-

## Pocket seal style

1317 Lower pocket unsealed131G Large pocket and ticket pocket withoutseal (ignore if without ticket pocket)

14N8 Side back vents with long waist belt with oblique angle for belt ends, the width for belt is 5CM,no belt loops