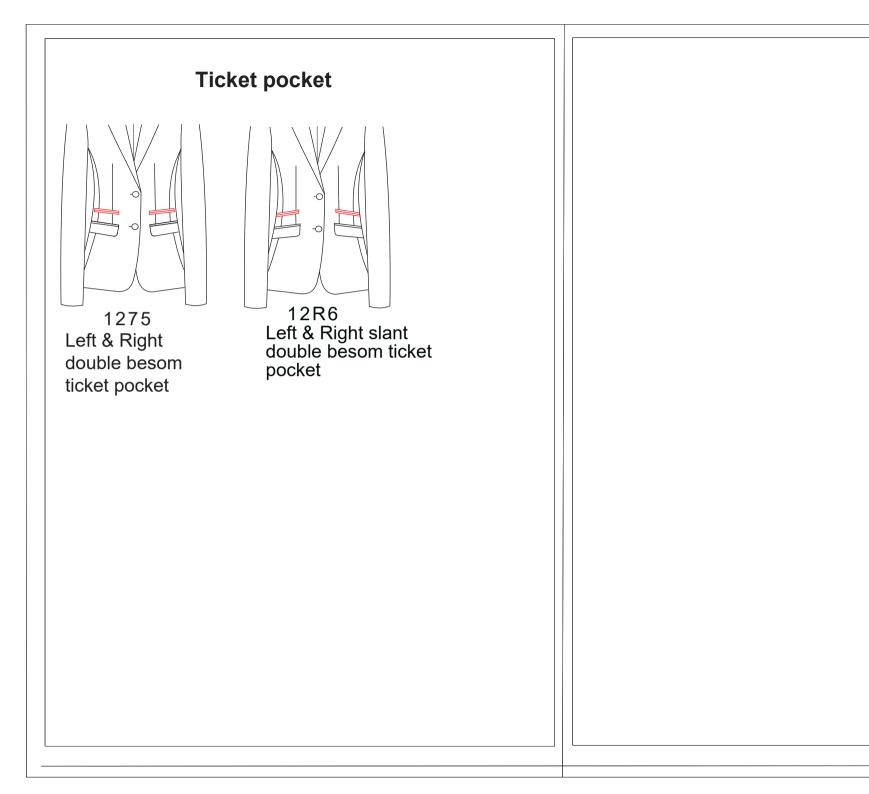

#### Ticket pocket flap width

The width of ticket pocket flap-4.5cm, 7cm distance to lower pocket

13B1 Ticket pocket flap customer appointed fabric-