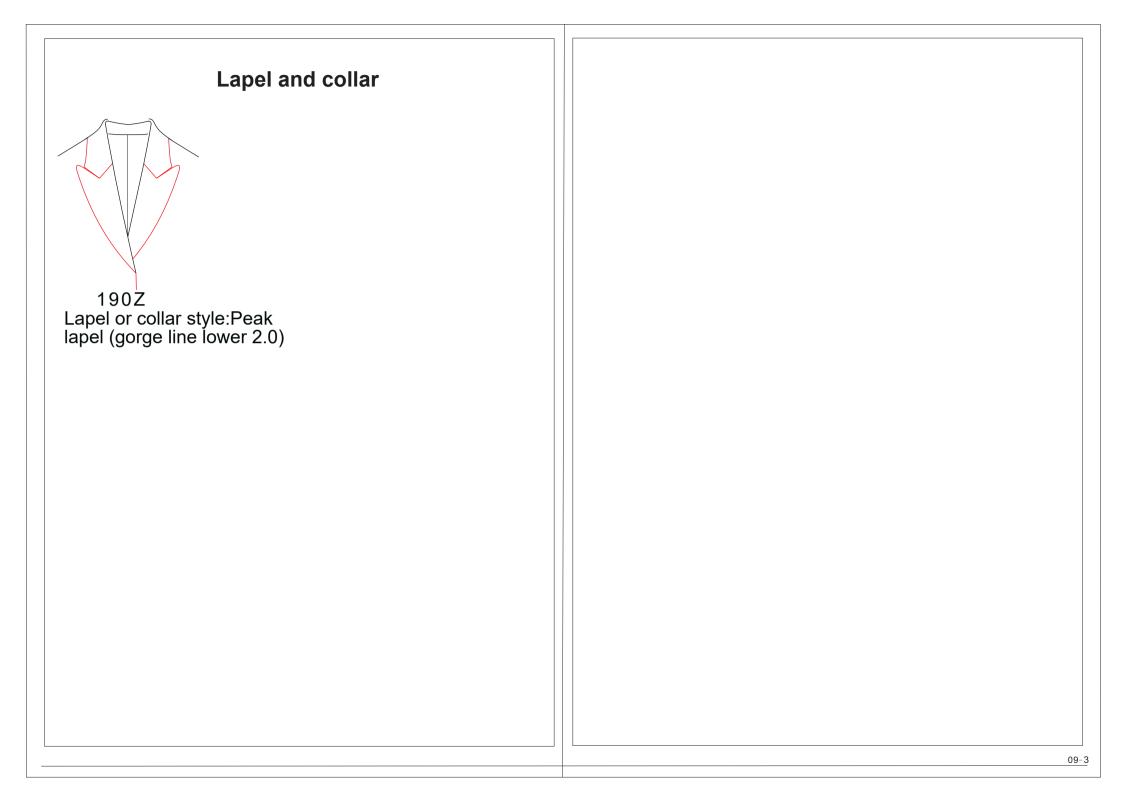

### Lapel width

10W3: lapel width 5.0cm 10W8: lapel width 5.5cm 10W4: lapel width 6.0cm 10W6: lapel width 6.5cm 10W5: lapel width 6.8cm 10W7: lapel width 7.1cm 10W9: lapel width 7.6cm 10W2: lapel width 8.0cm 10N3: lapel width 8.6cm 10Y6: lapel width 9.3cm 10N0: lapel width 10.0cm 10Y1: lapel width 10.5cm 10N1: lapel width 11cm 10SD: lapel width 11.5cm 10W1: lapel width 5.8cm(point lapel corner, square collar corner) 10X4: lapel width 7.5cm(wide lapel corner) 10YB: Closed collar, collar point length 6cm