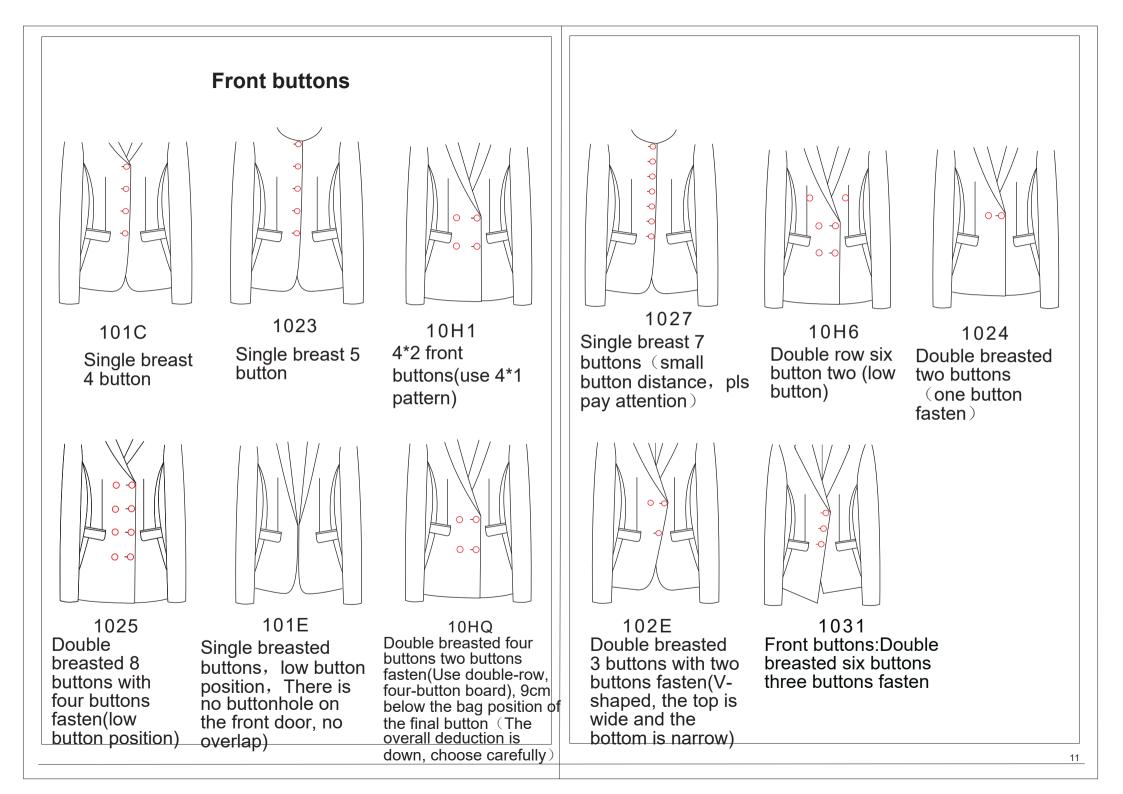

## Front buttoning

164W-No front buttonhole or button, button and thread will be sent with garment

1641-Appointed invisiab snap -(for front placket with no button hole,default style) 1643-Front add back botton

190K-front add 6 decorative buttons

**1**67F-The front door does not lock the eye, does not nail buckle(no door size, clothing size is smaller than normal 1CM), left and right front door stop rebuttal point water