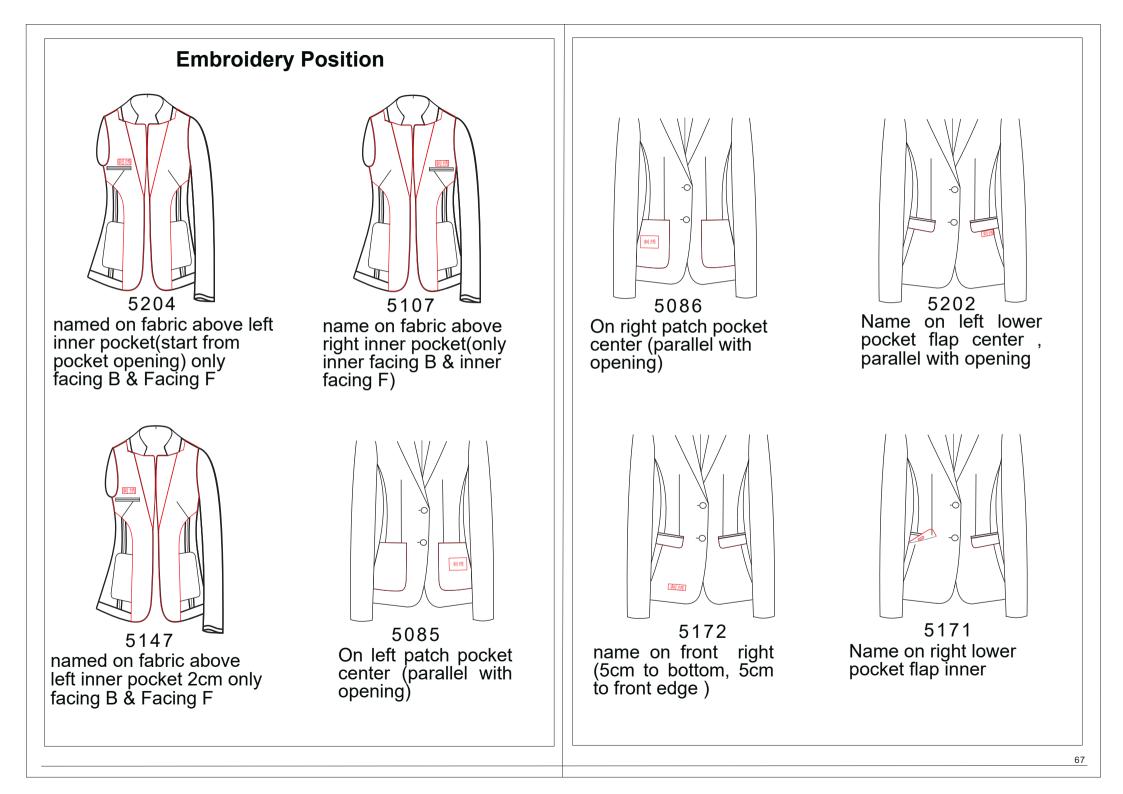

he same level of the left armhole 5cm,2cm from the flying face)



customer name on one small cloth(5cm\*13cm) sewn on lining of right facing, top in the same level of the rightt armhole 11cm, 1cm from the flying face



vertical name (up to bottom) left facing lining, all in readiness with armhole ,1cm with facing seam



4788 vertical name (up to bottom) right facing lining, all in readiness with armhole ,1cm with facing seam



customer name on one small cloth(5cm\*13cm) sewn on lining of left facing, top in the same level of the rightt armhole 11cm, 1cm from the flying face



# 4939

cloth(4cm\*10cm) sewn on lining of right facing, top in the same level of the rightt armhole 3.5cm, 1cm from the flyiightng face



name on right side ,under right armhole 5cm, 2cmfrom the flying facing