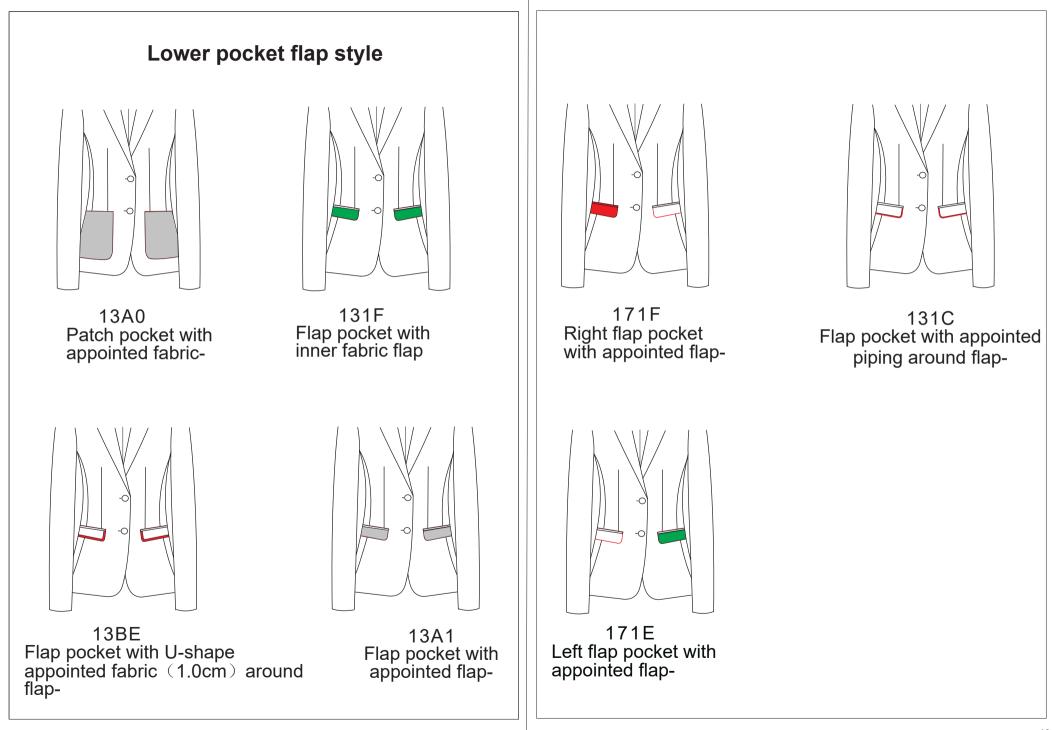

#### Lower pocket flap width

13A2: The width of lower pocket flap-3.5CM 13A7: The width of lower pocket flap-4.0CM 13A5: The width of lower pocket flap-4.5CM 13A3: The width of lower pocket flap-5.5CM 13C1: The width of lower pocket flap-6.0CM 13C2: The width of lower pocket flap-6.5CM 13A6: The width of lower pocket flap-7.5CM 13A8:The width of lower pocket flap-5.0CM

#### Ticket pocket flap width

The width of ticket pocket flap-4.5cm, 7cm distance to lower pocket

13B1 Ticket pocket flap customer appointed fabric-