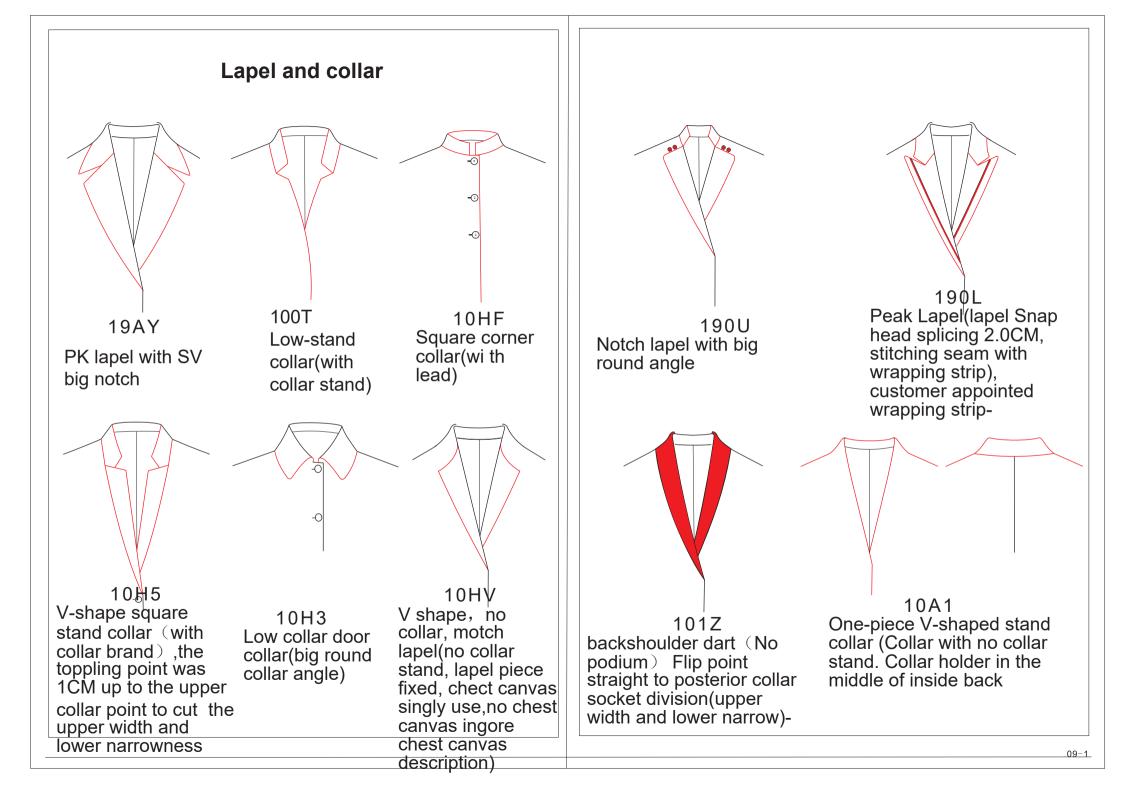

### Lapel width

10W3: lapel width 5.0cm 10W8: lapel width 5.5cm 10W4: lapel width 6.0cm 10W6: lapel width 6.5cm 10W5: lapel width 6.8cm 10W7: lapel width 7.1cm 10W9: lapel width 7.6cm 10W2: lapel width 8.0cm 10N3: lapel width 8.6cm 10Y6: lapel width 9.3cm 10N0: lapel width 10.0cm 10Y1: lapel width 10.5cm 10N1: lapel width 11cm 10SD: lapel width 11.5cm 10W1: lapel width 5.8cm(point lapel corner, square collar corner) 10X4: lapel width 7.5cm(wide lapel corner) 10YB: Closed collar, collar point length 6cm

X000: No collar base 10SJ: Collar base width 3cm 10S9: Collar base width 3.3cm 10SM: Collar base width 3.5cm 10S2: Collar base width 3.8cm 10S1: Collar base width 5cm

# Lapel width adjusment

- 11S1: Lapel width lessen 0.3cm
- 11S2: Lapel width lessen 0.6cm
- 11S5: Lapel width increase 0.3cm
- 11S6: Lapel width increase 0.6cm

## Lapel Buttonhole

164Q: handmade lapel buttonhole 155F: arc lapel buttonhole(only for hand made buttonhole)

155N: flower lapel buttonhole155Z: rose lapel buttonhole1354: star lapel buttonhole1355: heart lapel buttonhole18KF: antler lapel buttonhole