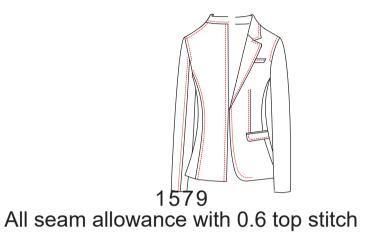

# Stitching style

1576 All seam allowance with 0.15 pic stitch

All seam allowance with 0.6 pic stitch

157J

Only pocket flap, breast pocket, darts, sleeve seam, sleeve slit, back center seam, back side seam, shoulder seam, front and back armhole seam, 0.15 pic stitching