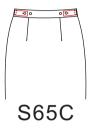

#### Waist tab & buckle

Square waistbad tab with button and buttonhole (each side one buttonhole, 2 buttons,buttonhole space 3cm, #24L button,align with sideseam)

S65E

Long pointed extension, waistband width 5.0cm, total 6 pcs top stitch on waistband, each side one belt loop 2cm under waistband sideseam, belt loop length tcm, buckle on waistband front, buckle customer indicated---