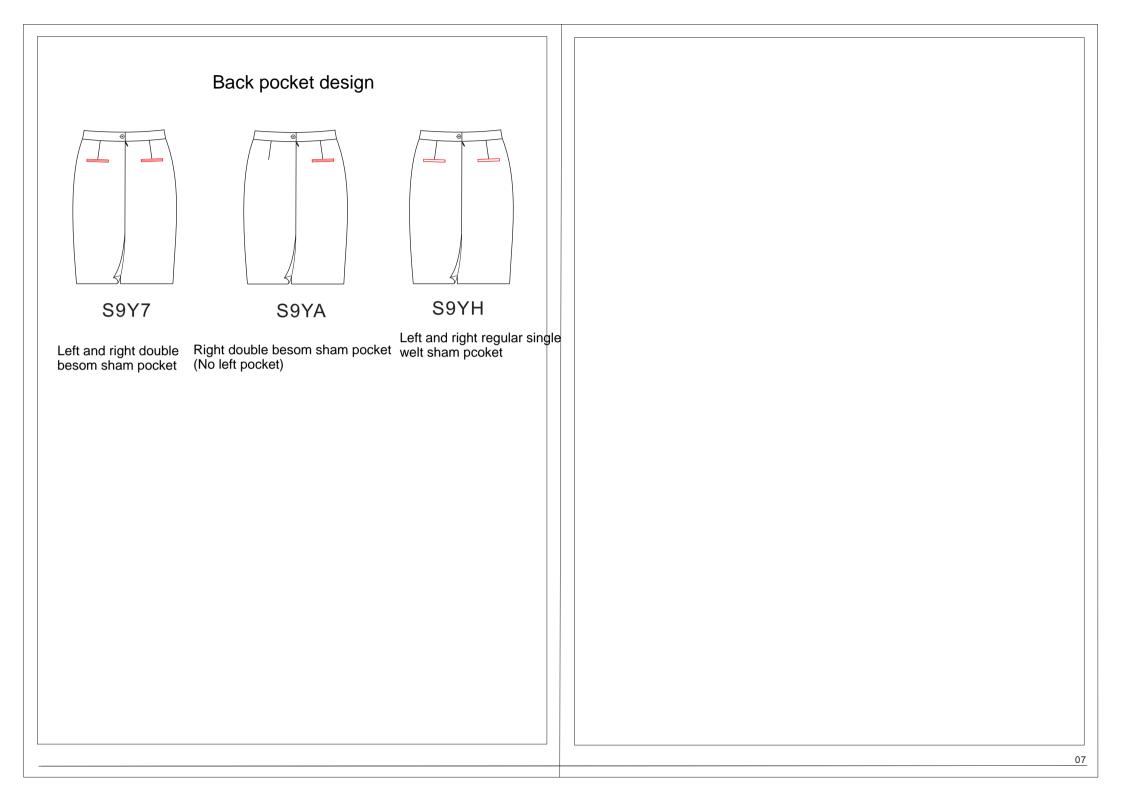

6 The personalized design options required by the customer can only be defined in the manual and must be input into the design code. If the manual fails to meet the requirements of the customer's personalized design, the customer can apply to the platform. If the application is approved by the platform, the design code can be regularly classified, defined, summarized and published
- 7 We will continue to develop new design options according to the market situation. The description of the saved design options will be mproved according to the actual situation to make them clearer and upgrade the version regularly.
- 8 This design manual explains right to RCMTM
- 9 The customer has understood and accepted the above requirements before using this manual

### 2019

### **Kutesmart**

















#### Waistband outside fabric design

#### Waistband piping material

#### SAA2

Waistband outside fabric(including inner side) fabric customer indicated ---



#### S806

piping on front and back waistband bottom piping material customer indicated---

#### Waist tab & buckle



Square waistbad tab with button and buttonhole (each side one buttonhole, 2 buttons,buttonhole space 3cm, #24L button,align with sideseam)



S65E

Long pointed extension, waistband width 5.0cm, total 6 pcs top stitch on waistband, each side one belt loop 2cm under waistband sideseam, belt loop length tcm, buckle on waistband front, buckle customer indicated---





# Brand label position Original label position No original label S88E $\triangle$ S6C0 No brand label S64A Brand label right inner back waistband