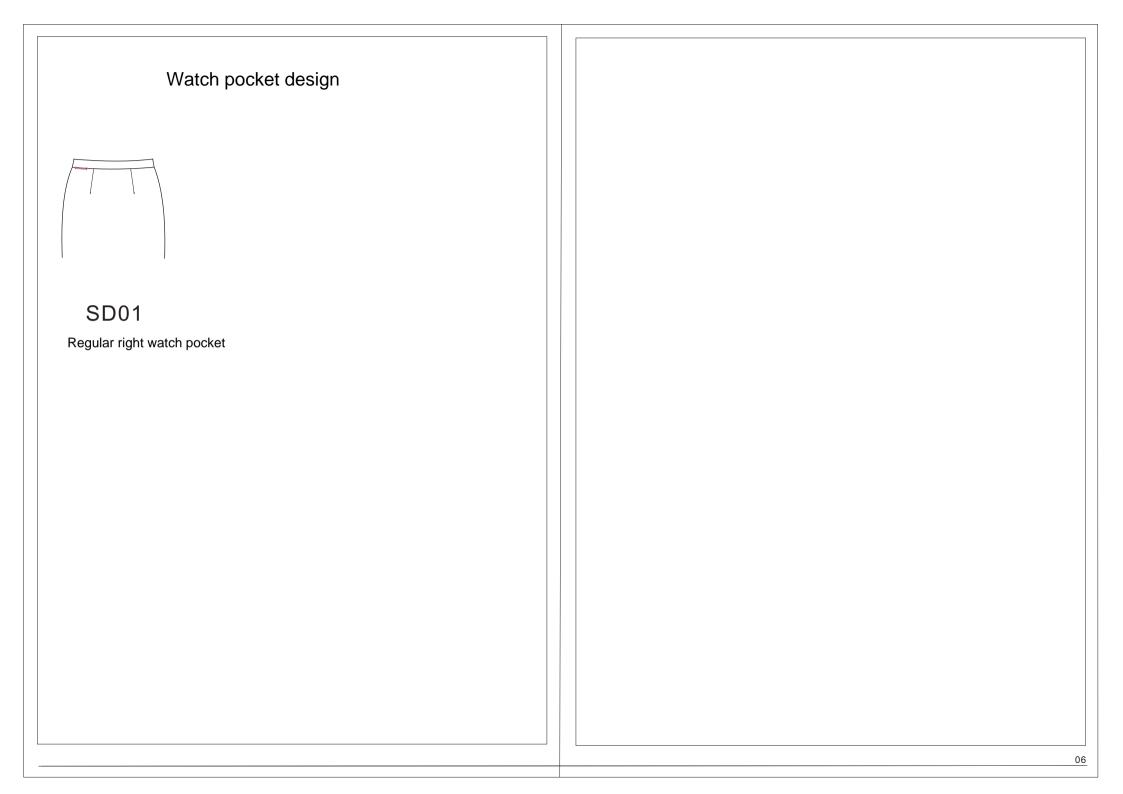

- 6 The personalized design options required by the customer can only be defined in the manual and must be input into the design code. If the manual fails to meet the requirements of the customer's personalized design, the customer can apply to the platform. If the application is approved by the platform, the design code can be regularly classified, defined, summarized and published
- 7 We will continue to develop new design options according to the market situation. The description of the saved design options will be mproved according to the actual situation to make them clearer and upgrade the version regularly.
- 8 This design manual explains right to RCMTM
- 9 The customer has understood and accepted the above requirements before using this manual

### 2019

### **Kutesmart**

















#### Waistband outside fabric design

#### Waistband piping material

#### SAA2

Waistband outside fabric(including inner side) fabric customer indicated ---



#### S806

piping on front and back waistband bottom piping material customer indicated---

#### Waist tab & buckle



Square waistbad tab with button and buttonhole (each side one buttonhole, 2 buttons,buttonhole space 3cm, #24L button,align with sideseam)



S65E

Long pointed extension, waistband width 5.0cm, total 6 pcs top stitch on waistband, each side one belt loop 2cm under waistband sideseam, belt loop length tcm, buckle on waistband front, buckle customer indicated---





# Brand label position Original label position No original label S88E $\triangle$ S6C0 No brand label S64A Brand label right inner back waistba