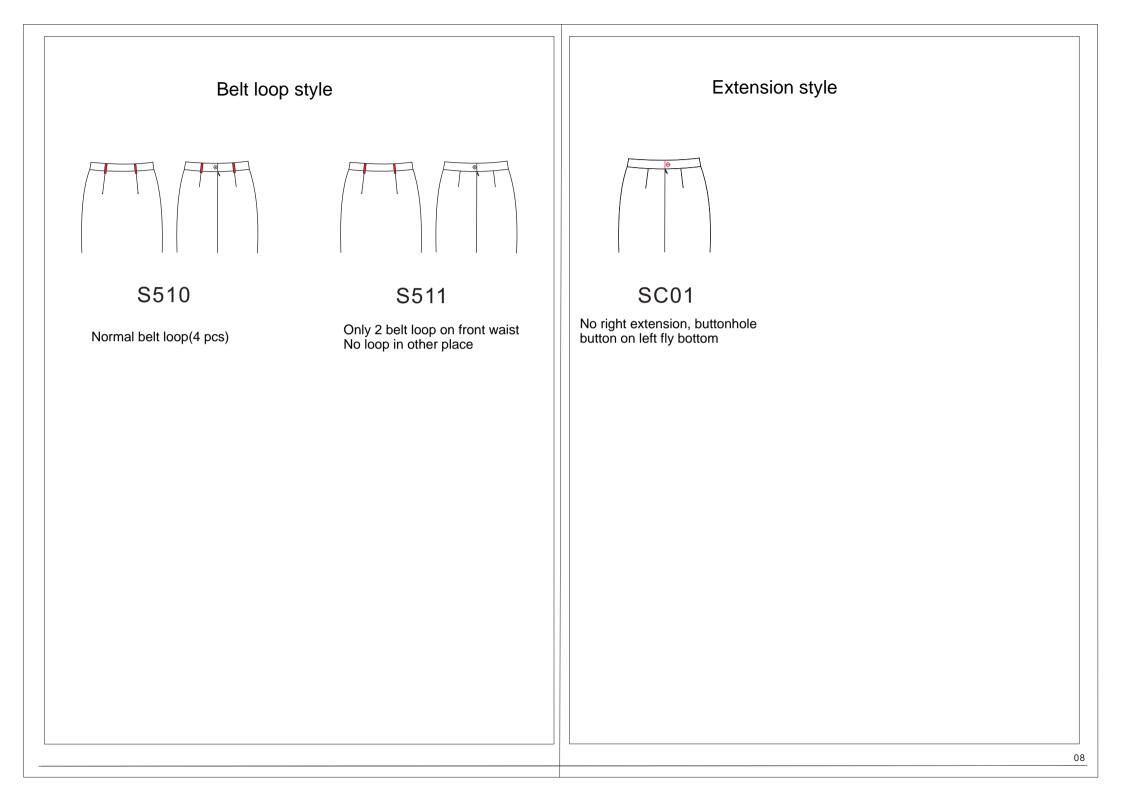

The personalized design options required by the customer can only be defined in the manual and must be input into the design code. If the manual fails to meet the requirements of the customer's personalized design, the customer can apply to the platform. If the application is approved by the platform, the design code can be regularly classified, defined, summarized and published
- 7 We will continue to develop new design options according to the market situation. The description of the saved design options will be mproved according to the actual situation to make them clearer and upgrade the version regularly.
- 8 This design manual explains right to RCMTM
- 9 The customer has understood and accepted the above requirements before using this manual

### 2019

### **Kutesmart**

















#### Waistband outside fabric design

#### Waistband piping material

#### SAA2

Waistband outside fabric(including inner side) fabric customer indicated ---



#### S806

piping on front and back waistband bottom piping material customer indicated---

#### Waist tab & buckle



Square waistbad tab with button and buttonhole (each side one buttonhole, 2 buttons,buttonhole space 3cm, #24L button,align with sideseam)



S65E

Long pointed extension, waistband width 5.0cm, total 6 pcs top stitch on waistband, each side one belt loop 2cm under waistband sideseam, belt loop length tcm, buckle on waistband front, buckle customer indicated---





# Brand label position Original label position No original label S88E $\triangle$ S6C0 No brand label S64A Brand label right inner back waistband 4