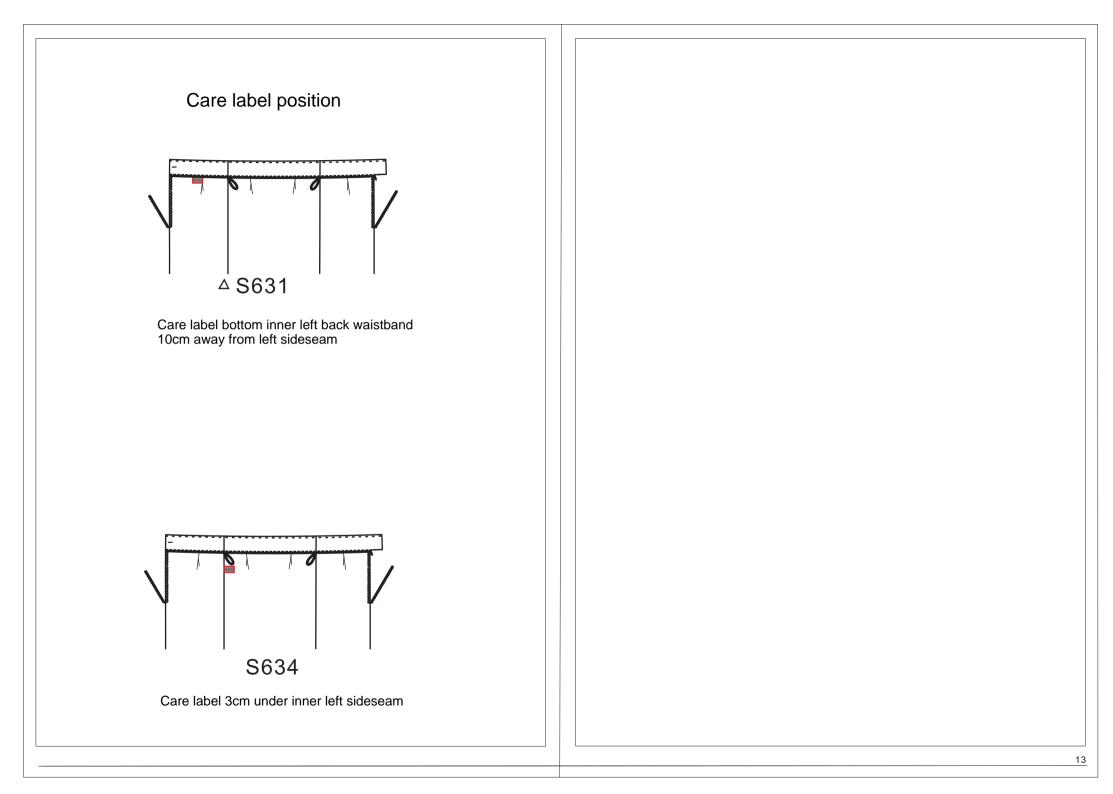

# Brand label position Original label position No original label S88E $\triangle$ S6C0 No brand label S64A Brand label right inner back waistband 4cm away from waist end, center waistband--Brand label central inner front waistband---S641 Brand label central waistband, 3cm left zipper---S642 Brand label 2.5cm left from back zipper--S646 Customer indicated 2nd brand label right back inner waistband, S648 parallel with master brand label(right side)---14