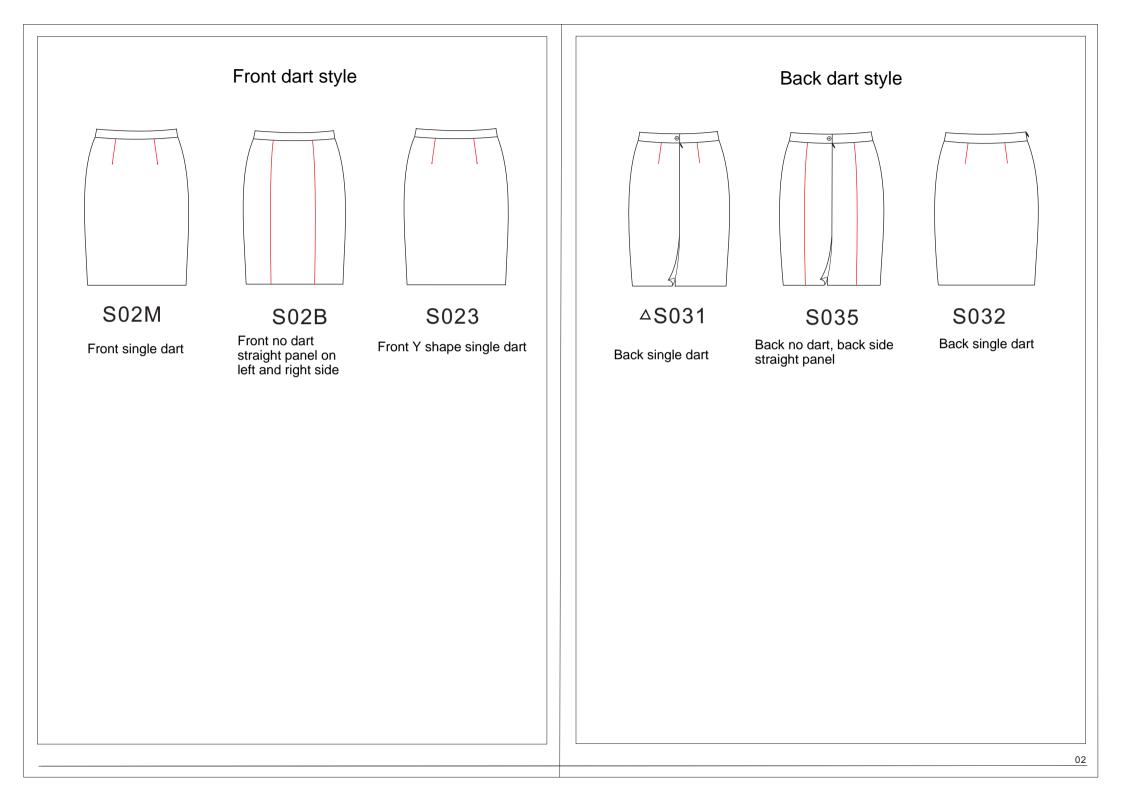

option
- 6 The personalized design options required by the customer can only be defined in the manual and must be input into the design code. If the manual fails to meet the requirements of the customer's personalized design, the customer can apply to the platform. If the application is approved by the platform, the design code can be regularly classified, defined, summarized and published
- 7 We will continue to develop new design options according to the market situation. The description of the saved design options will be mproved according to the actual situation to make them clearer and upgrade the version regularly.
- 8 This design manual explains right to RCMTM
- 9 The customer has understood and accepted the above requirements before using this manual

### 2019

### **Kutesmart**

















#### Waistband outside fabric design

#### Waistband piping material

#### SAA2

Waistband outside fabric(including inner side) fabric customer indicated ---



#### S806

piping on front and back waistband bottom piping material customer indicated---

#### Waist tab & buckle



Square waistbad tab with button and buttonhole (each side one buttonhole, 2 buttons,buttonhole space 3cm, #24L button,align with sideseam)



S65E

Long pointed extension, waistband width 5.0cm, total 6 pcs top stitch on waistband, each side one belt loop 2cm under waistband sideseam, belt loop length tcm, buckle on waistband front, buckle customer indicated---





# Brand label position Original label position No original label S88E $\triangle$ S6C0 No brand label S64A Brand label right inner back