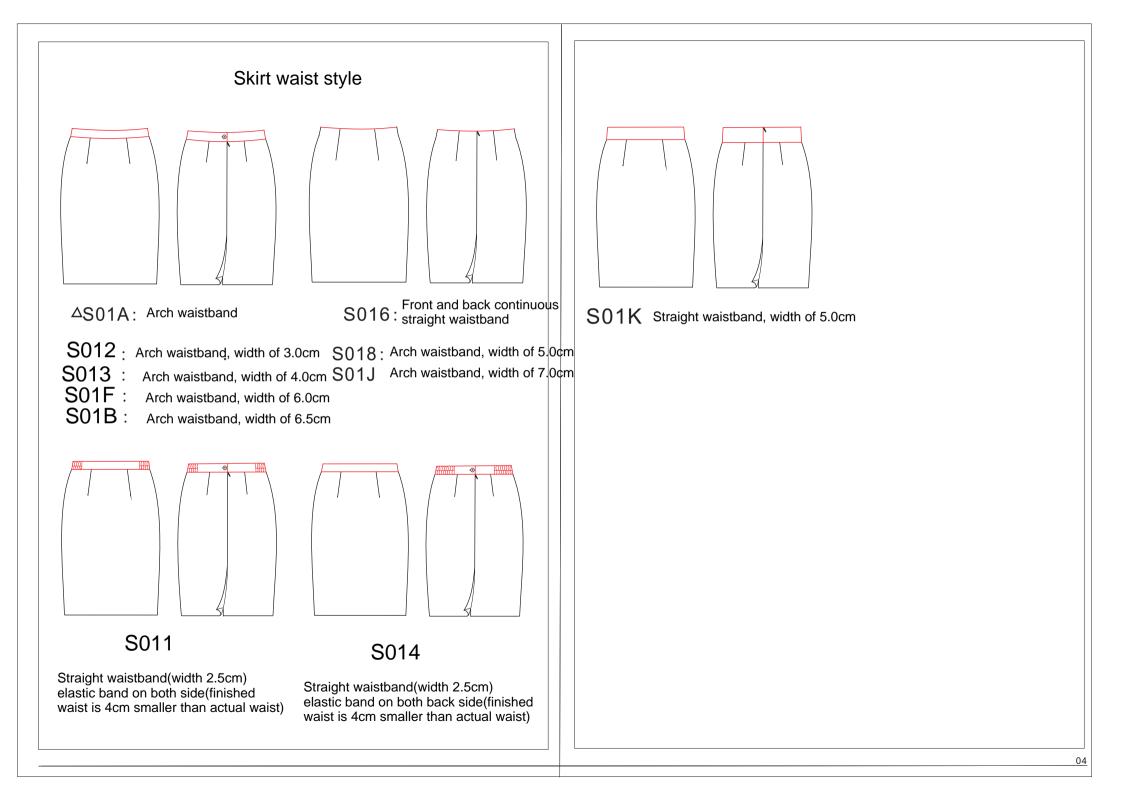

ion
- 6 The personalized design options required by the customer can only be defined in the manual and must be input into the design code. If the manual fails to meet the requirements of the customer's personalized design, the customer can apply to the platform. If the application is approved by the platform, the design code can be regularly classified, defined, summarized and published
- 7 We will continue to develop new design options according to the market situation. The description of the saved design options will be mproved according to the actual situation to make them clearer and upgrade the version regularly.
- 8 This design manual explains right to RCMTM
- 9 The customer has understood and accepted the above requirements before using this manual

### 2019

### **Kutesmart**

















#### Waistband outside fabric design

#### Waistband piping material

#### SAA2

Waistband outside fabric(including inner side) fabric customer indicated ---



#### S806

piping on front and back waistband bottom piping material customer indicated---

#### Waist tab & buckle



Square waistbad tab with button and buttonhole (each side one buttonhole, 2 buttons,buttonhole space 3cm, #24L button,align with sideseam)



S65E

Long pointed extension, waistband width 5.0cm, total 6 pcs top stitch on waistband, each side one belt loop 2cm under waistband sideseam, belt loop length tcm, buckle on waistband front, buckle customer indicated---





# Brand label position Original label position No original label S88E $\triangle$ S6C0 No brand label S64A Brand label right inner back wai