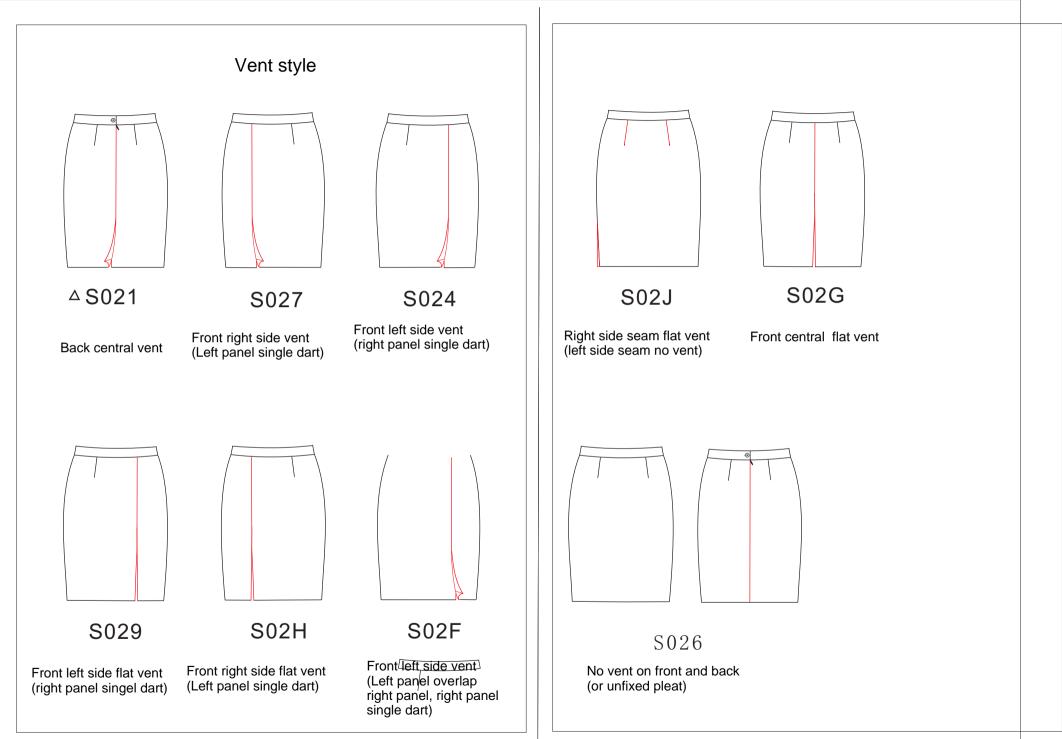

ption
- 6 The personalized design options required by the customer can only be defined in the manual and must be input into the design code. If the manual fails to meet the requirements of the customer's personalized design, the customer can apply to the platform. If the application is approved by the platform, the design code can be regularly classified, defined, summarized and published
- 7 We will continue to develop new design options according to the market situation. The description of the saved design options will be mproved according to the actual situation to make them clearer and upgrade the version regularly.
- 8 This design manual explains right to RCMTM
- 9 The customer has understood and accepted the above requirements before using this manual

### 2019

### **Kutesmart**

















#### Waistband outside fabric design

#### Waistband piping material

#### SAA2

Waistband outside fabric(including inner side) fabric customer indicated ---



#### S806

piping on front and back waistband bottom piping material customer indicated---

#### Waist tab & buckle



Square waistbad tab with button and buttonhole (each side one buttonhole, 2 buttons,buttonhole space 3cm, #24L button,align with sideseam)



S65E

Long pointed extension, waistband width 5.0cm, total 6 pcs top stitch on waistband, each side one belt loop 2cm under waistband sideseam, belt loop length tcm, buckle on waistband front, buckle customer indicated---





# Brand label position Original label position No original label S88E $\triangle$ S6C0 No brand label S64A Brand label right inner back w