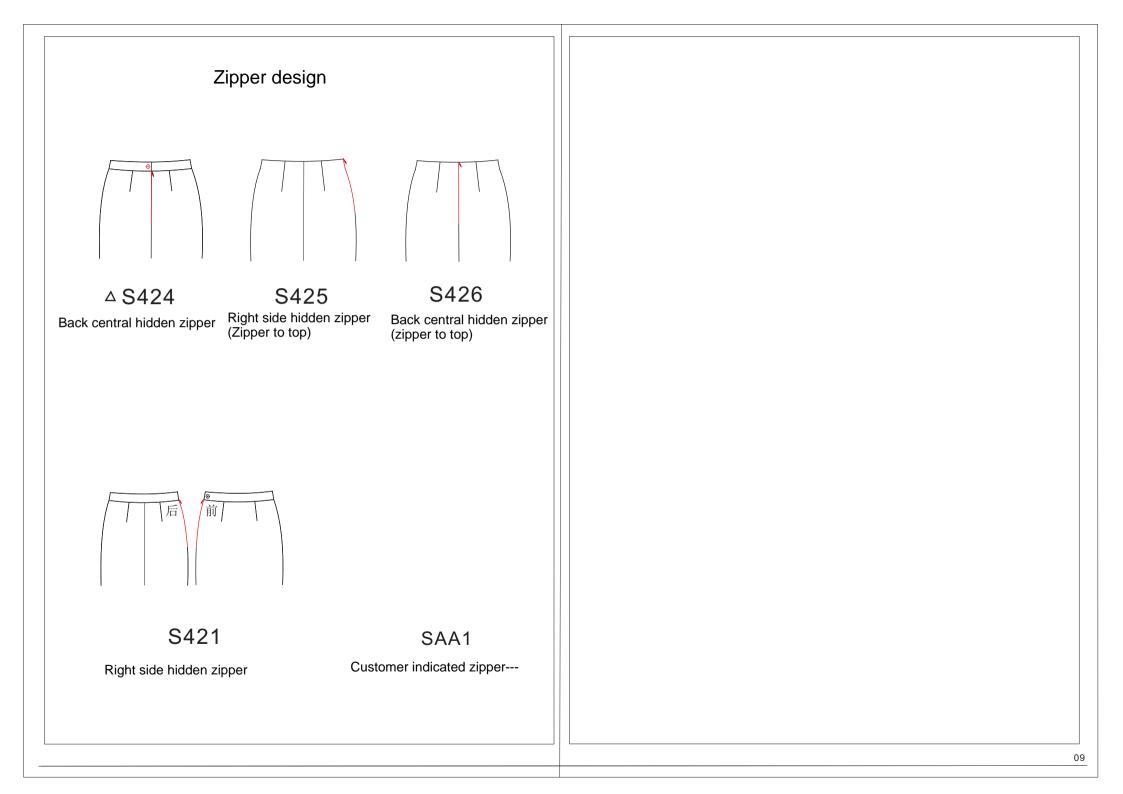

e personalized design options required by the customer can only be defined in the manual and must be input into the design code. If the manual fails to meet the requirements of the customer's personalized design, the customer can apply to the platform. If the application is approved by the platform, the design code can be regularly classified, defined, summarized and published
- 7 We will continue to develop new design options according to the market situation. The description of the saved design options will be mproved according to the actual situation to make them clearer and upgrade the version regularly.
- 8 This design manual explains right to RCMTM
- 9 The customer has understood and accepted the above requirements before using this manual

### 2019

### **Kutesmart**

















#### Waistband outside fabric design

#### Waistband piping material

#### SAA2

Waistband outside fabric(including inner side) fabric customer indicated ---



#### S806

piping on front and back waistband bottom piping material customer indicated---

#### Waist tab & buckle



Square waistbad tab with button and buttonhole (each side one buttonhole, 2 buttons,buttonhole space 3cm, #24L button,align with sideseam)



S65E

Long pointed extension, waistband width 5.0cm, total 6 pcs top stitch on waistband, each side one belt loop 2cm under waistband sideseam, belt loop length tcm, buckle on waistband front, buckle customer indicated---





# Brand label position Original label position No original label S88E $\triangle$ S6C0 No brand label S64A Brand label right inner back waistband 4cm