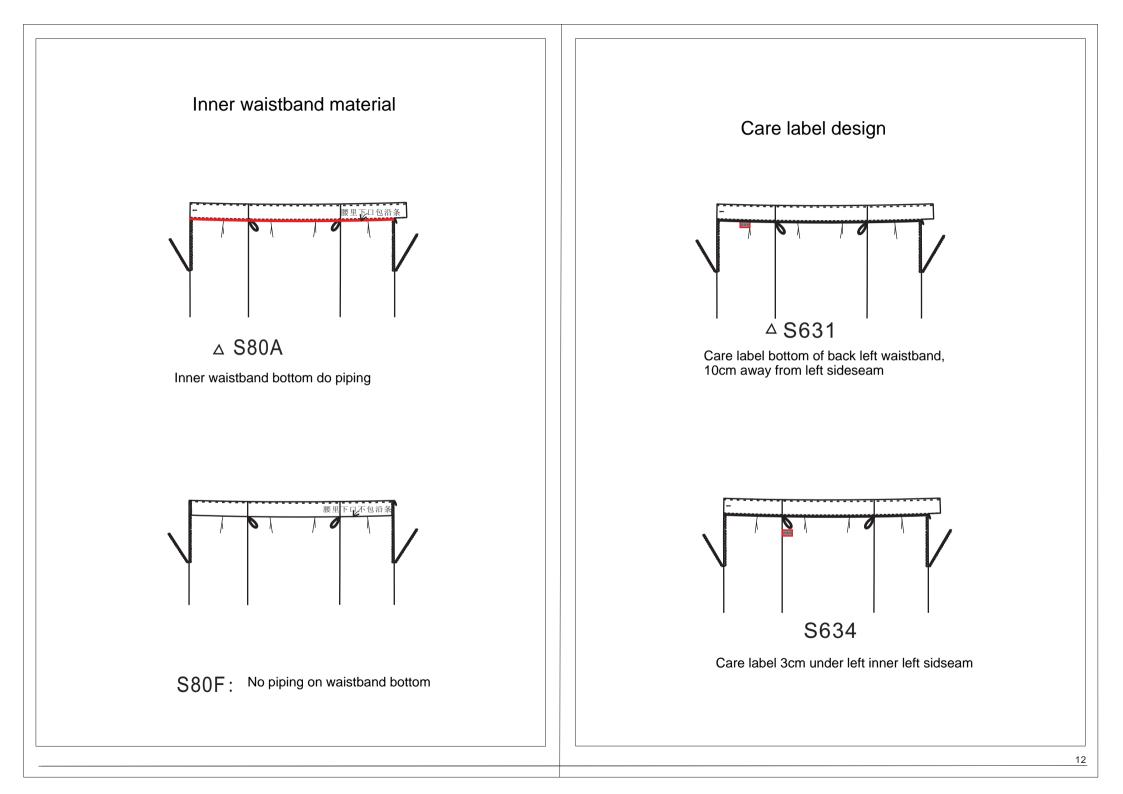

#### S806

piping on front and back waistband bottom piping material customer indicated---