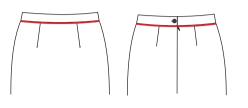

#### Waist tab & buckle

Square waistbad tab with button and buttonhole (each side one buttonhole, 2 buttons,buttonhole space 3cm, #24L button,align with sideseam)

S65E

Long pointed extension, waistband width 5.0cm, total 6 pcs top stitch on waistband, each side one belt loop 2cm under waistband sideseam, belt loop length tcm, buckle on waistband front, buckle customer indicated---