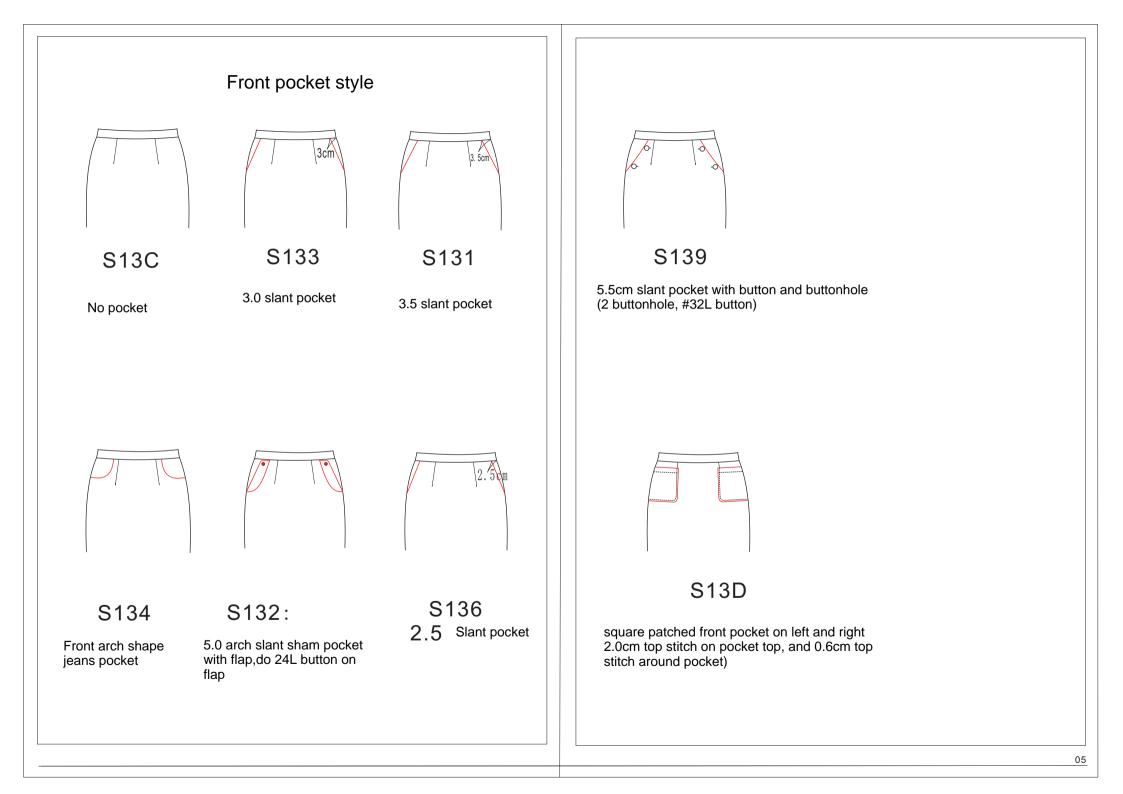

n
- 6 The personalized design options required by the customer can only be defined in the manual and must be input into the design code. If the manual fails to meet the requirements of the customer's personalized design, the customer can apply to the platform. If the application is approved by the platform, the design code can be regularly classified, defined, summarized and published
- 7 We will continue to develop new design options according to the market situation. The description of the saved design options will be mproved according to the actual situation to make them clearer and upgrade the version regularly.
- 8 This design manual explains right to RCMTM
- 9 The customer has understood and accepted the above requirements before using this manual

### 2019

### **Kutesmart**

















#### Waistband outside fabric design

#### Waistband piping material

#### SAA2

Waistband outside fabric(including inner side) fabric customer indicated ---



#### S806

piping on front and back waistband bottom piping material customer indicated---

#### Waist tab & buckle



Square waistbad tab with button and buttonhole (each side one buttonhole, 2 buttons,buttonhole space 3cm, #24L button,align with sideseam)



S65E

Long pointed extension, waistband width 5.0cm, total 6 pcs top stitch on waistband, each side one belt loop 2cm under waistband sideseam, belt loop length tcm, buckle on waistband front, buckle customer indicated---





# Brand label position Original label position No original label S88E $\triangle$ S6C0 No brand label S64A Brand label right inner back waist